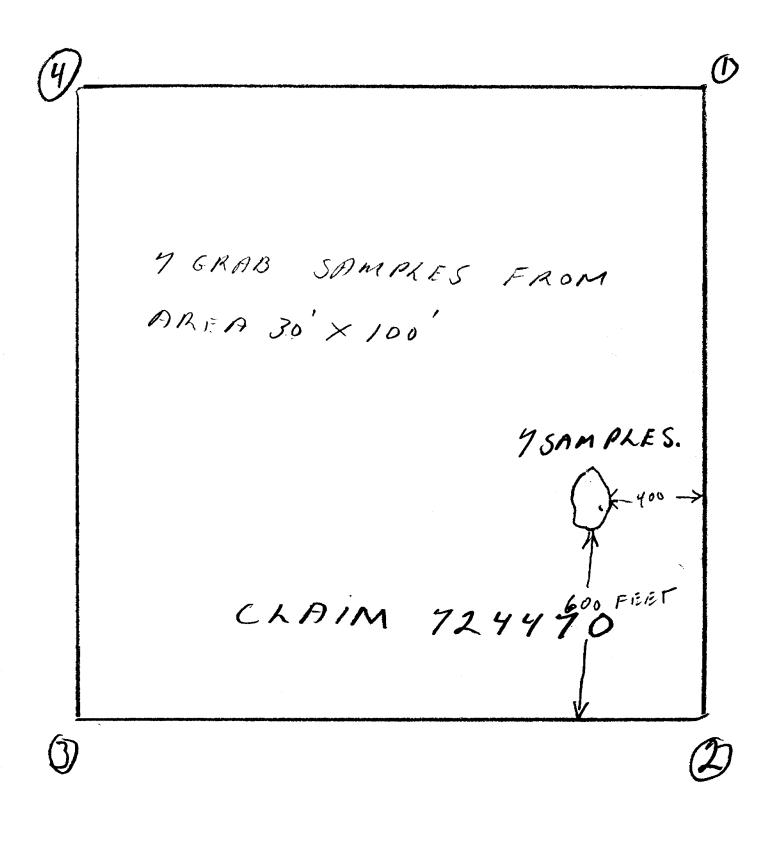

## Mitunia LANDS SECTION

Dear Mrs. Charnesky:

Re: FILE 2.10332

In answer to your letter of October 19,1987 requesting the following information:

1. Size of sample area is 30 ft. by 100 ft. and location as indicated on maps enclosed.

2. Type of sample : 7 grap

- 3. Assay results are confidential to the company.
- 4. Receipt enclosed for verification of payment for the sum sum of \$80.50

Hoping you will find this information satisfactory.