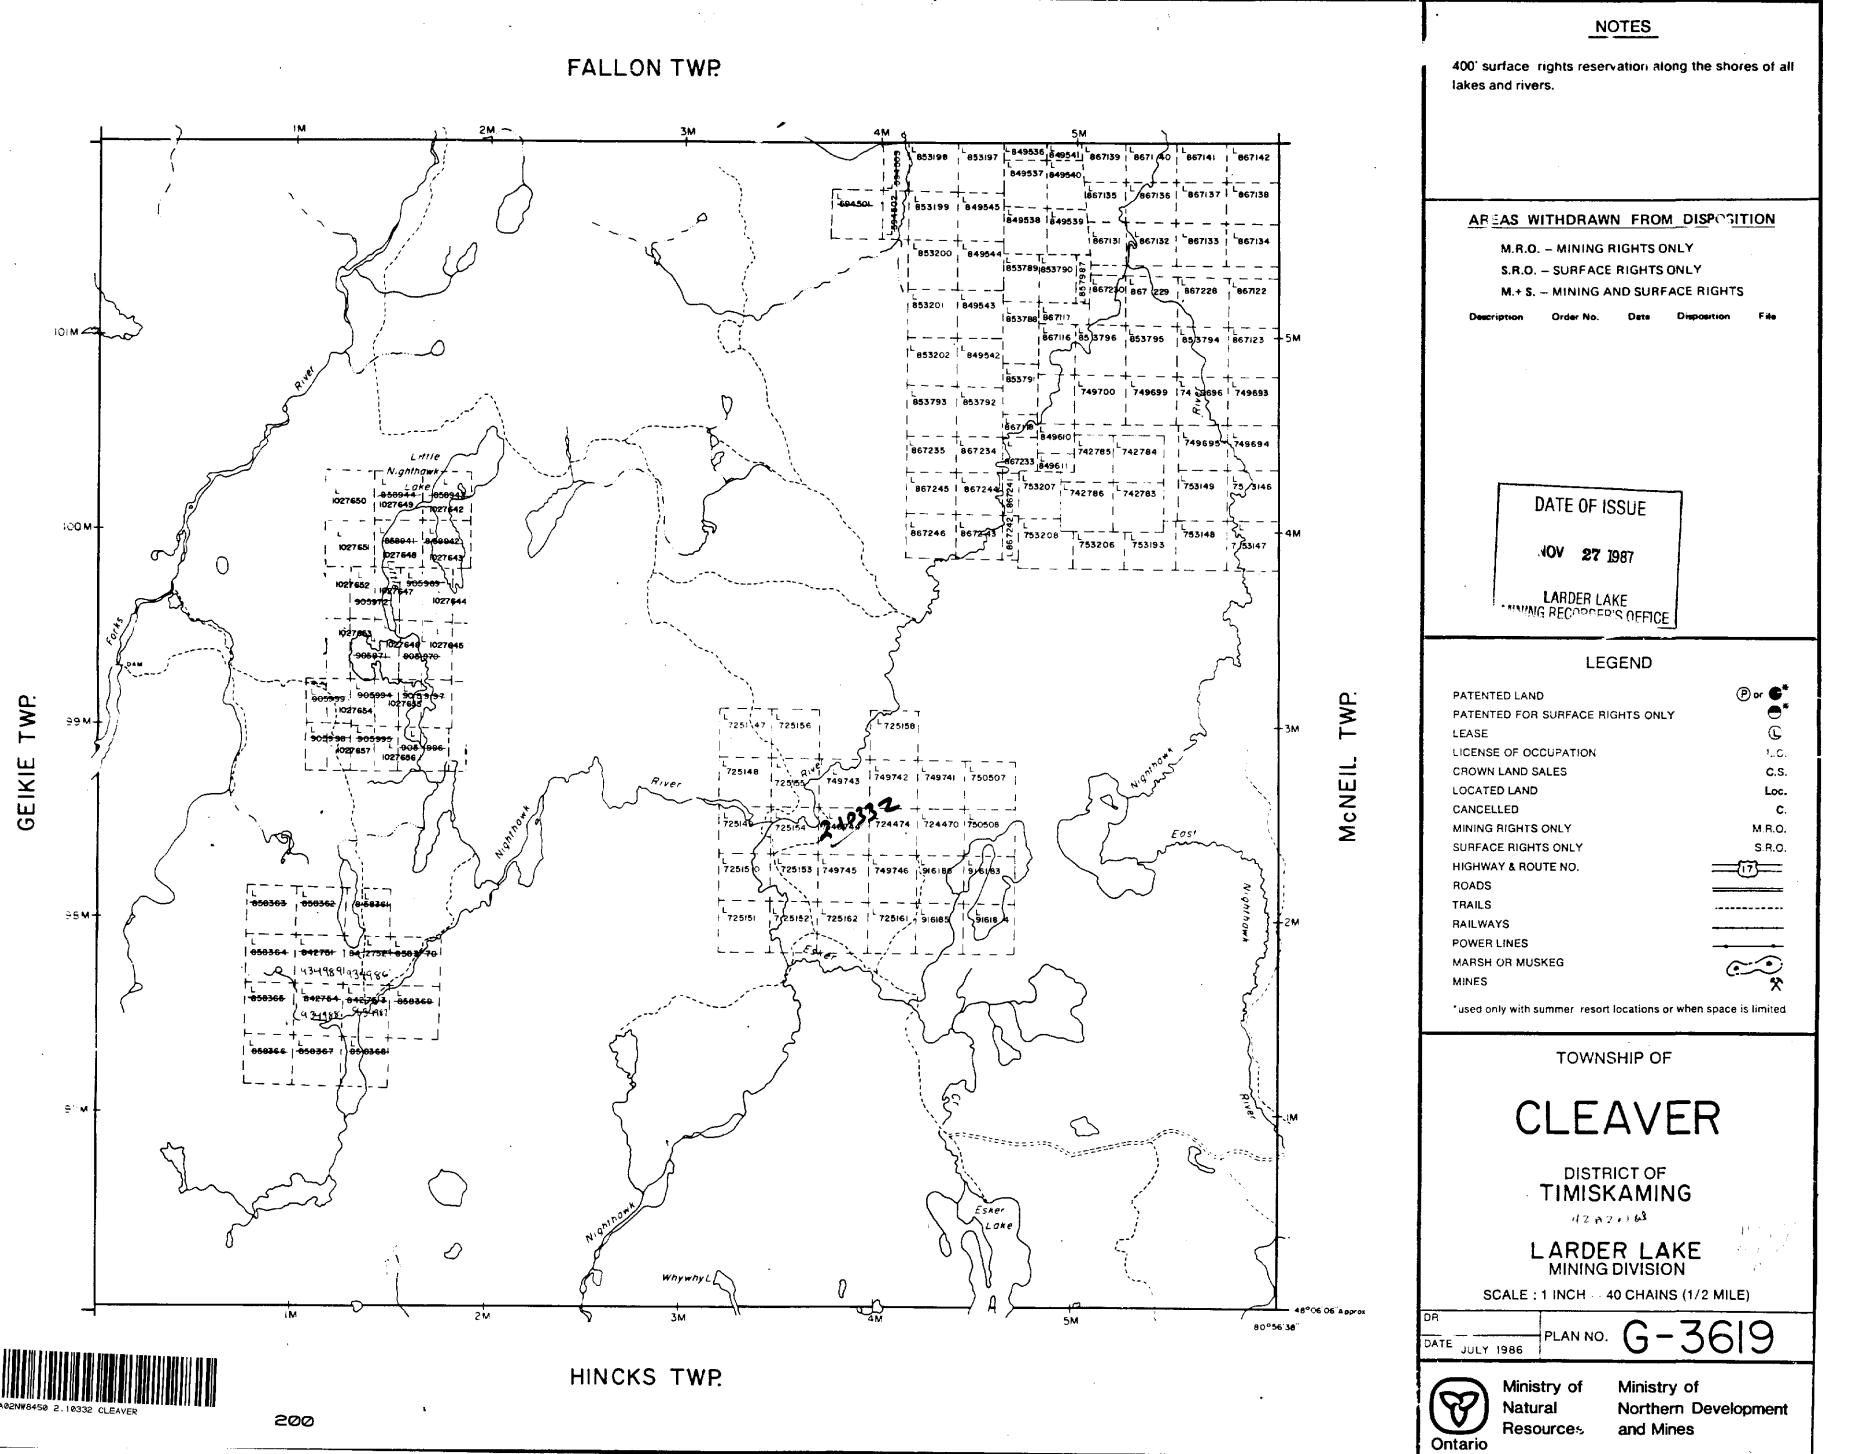

## Mitunia LANDS SECTION

Dear Mrs. Charnesky:

Re: FILE 2.10332

In answer to your letter of October 19,1987 requesting the following information:

1. Size of sample area is 30 ft. by 100 ft. and location as indicated on maps enclosed.