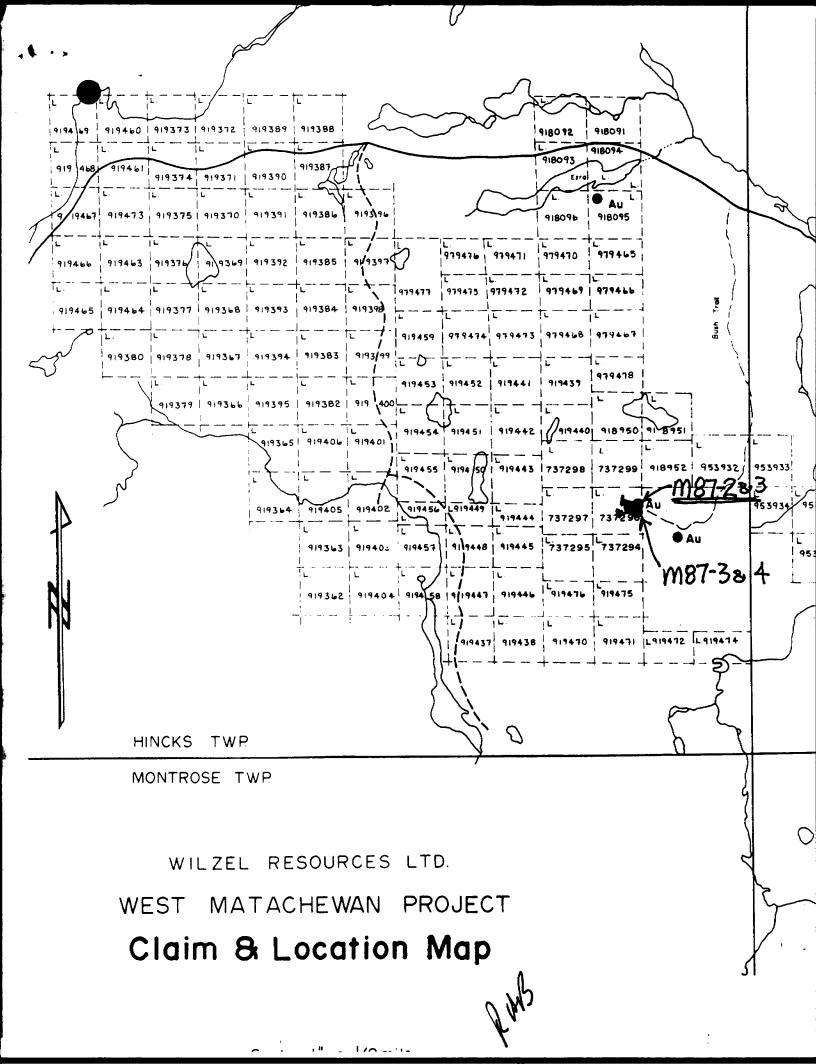

400 - FOOT OF HOLE. M87-2 collar located 805' south and 260' west from Post \* 1 of L.737296, Hincks Township, Larder Lake Mining Division. Casing left, 22 Core Boxes used. M87-2 started February 6th and was completed February 14th, 1988. (Boyles Drill)

150 - FOOT OF HOLE. M87-3 collar located 805' south & 260' west from Post \* 1 of L.737296. Hincks Twp., Larder Lake Mining Division, Ontario. Casing pulled, 9 core boxes used. M87-3 started Feb. 14th and was completed Feb. 16th, 1988. (Boyles Drill).