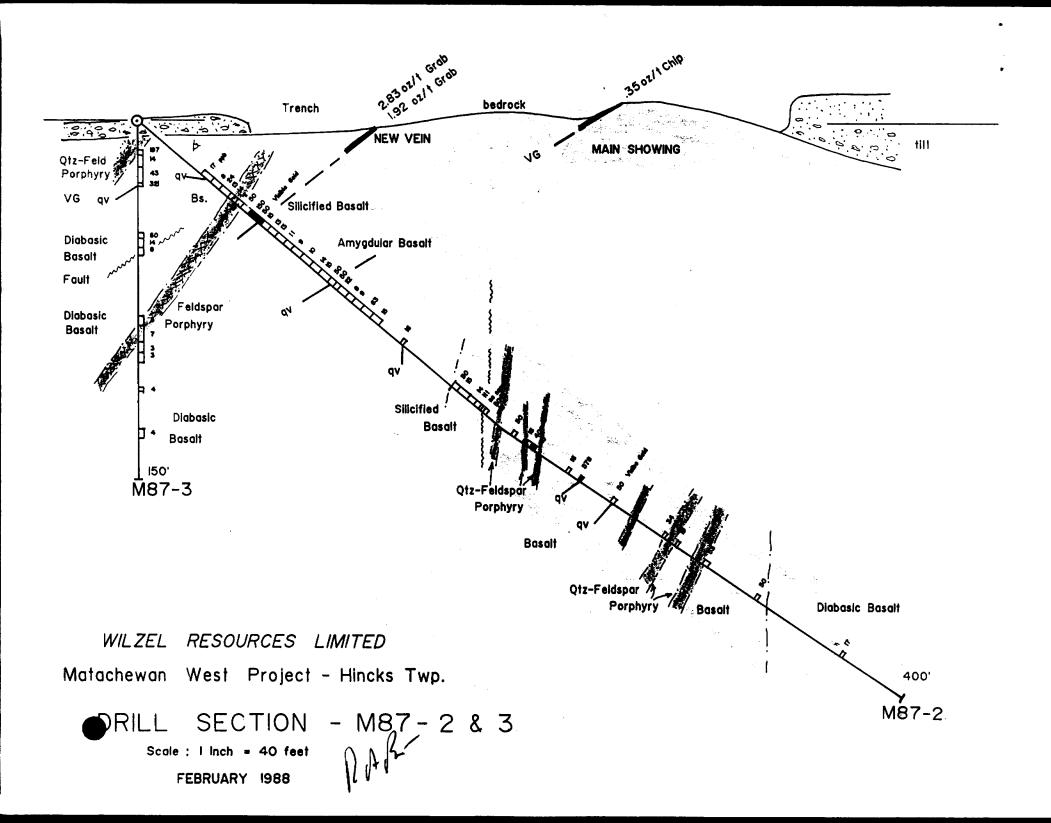

## WILZEL RESOURCES LIMITED - MATACHEWAN WEST PROJECT

## 1987 BOREHOLE LOG SUMMARY WZ M87-2

| FOOTAGE<br>It      | GEOLOGY                                                                                        | :A | SAMPLE *     | ASSA<br>ppb A |     | Other                   |
|--------------------|------------------------------------------------------------------------------------------------|----|--------------|---------------|-----|-------------------------|
| 0 - 10             | Casing, overburden, rubble, start of core                                                      |    |              |               |     | DIP TESTS               |
| 10 - 23            | Basait - fg, dark grey/green, few pillows                                                      |    |              |               |     | 200' <b>- 4</b> 0°      |
|                    | with hyaoclastite matrix. Very Broken core.                                                    |    |              |               |     | 400' - 34"              |
| 23 - 35            | Bazait - víg, dark green, amygdular, weakly                                                    |    |              |               |     |                         |
|                    | magnetic. Few minor epidote filled fractures e 3                                               | 0  |              |               |     |                         |
| 35 - 40            | Epidetized Bazalt - bazalt as above with                                                       |    | 92301        | 17 p          | pb. | Αu                      |
|                    | epidote alteration centered around a few                                                       |    |              |               |     |                         |
|                    | hematized quartz and calcite veinlets + py e 30                                                | 0  |              |               |     |                         |
| 40 - 45            | Basalt - vig, dark green as above                                                              |    | 92302        | 8             |     |                         |
| 45 - 49.5          | Basalt as above. Sharp lower contact • 60                                                      |    | 92303        | 24            | 0   | NTARIO GEOLOGICAL SURVE |
| 49.5 - 51          | Qtz-Feid Perphyry - vig, grey/burgundy 6                                                       | 5  | 92304        | 13            | 1   | ASSESSMENT FILES        |
|                    | with mg, pink feldspar xis, minor pyrite.                                                      |    |              |               |     | OFFICE                  |
| 51- 52.6           | Basait - Ig, dark green as before. Sharp LC e 50                                               |    | 92305        | 14            | 1   | JUN 1 1988              |
| 52.6 - 56.4        | Qtz-Feldspar Perphyry as above, less py 60                                                     |    | 92306        | 11            |     | 3011 1 1300             |
| 56.4 - 60          | Silicified Bazzit - vig. dark green, amyg. 30                                                  | D  | 92307        | <50           |     | DEALLYED                |
|                    | dense and hard with a few 1/4" qtz veins at                                                    |    |              |               | L   | RECEIVED                |
|                    | 30° with pyrite, chalcopyrite                                                                  |    |              |               |     |                         |
| 60 - 64            | Silicified Basalt as above                                                                     | _  | 92308        | 150           |     | 40 (cn )                |
| 64 - 67.5          | Silicified Baxait - ig, light gy/green, with 49                                                | •  | 92309        | <50           |     | VG (5800 ppbin          |
| (25 21             | 5 narrow qtz vnits + pyrite, Native Geld.                                                      |    | 00010        |               |     | Arte willing)           |
| 67.5 - 71          | Basait - fg, dark green, amygdular, dense,                                                     |    | 92310        | 15            |     |                         |
|                    | very weakly silicified, with only a few qtz/epid                                               |    |              |               |     |                         |
| 71 75              | healed fractures at 30 to 60° to core axis                                                     |    | 00211        | 12            |     |                         |
| 71 - 75            | Basalt as above                                                                                |    | 92311        | 13            |     |                         |
| 75 - 80<br>80 - 84 | Basalt as above  Basalt as above. Gradational to non-silicified                                |    | 92312        | 13            |     |                         |
| 84 - 89            |                                                                                                | _  | 92313        | 11            |     |                         |
| 01-07              | Basait - fg, dary grey/green, amygdular, massive cut by a few white qtz veins + py, cpy at 50° | 8  | 92314        | 9             |     |                         |
| 89 - 94            | Basait as above                                                                                |    | 92315        | 10            |     |                         |
| 94 -99             | Basait as above                                                                                |    | 92316        | 14            |     |                         |
| 99 - 104           | Basait as above                                                                                |    | 92317        | 15            |     |                         |
| 104 - 107          |                                                                                                | 5  | _            | 50            | (   | (2250 En 11470 16 1     |
|                    | with a few 1/4 to 3/8' qv + py, cpy and minor                                                  |    | ,=0.0        | ,,,           | `   | Lbp                     |
|                    | epidote alteration.                                                                            |    |              |               |     |                         |
| 107 - 109          | Silicified Basalt as above                                                                     |    | 92319        | 50            |     |                         |
| 109 - 114          | Basait - f/mg, amygdular, massive + occasional                                                 |    | 92320        | 112           |     |                         |
|                    | calcite-filled fracture, minor pyrite                                                          |    | <del>-</del> |               |     |                         |
| 114 - 117          | Basait as above                                                                                |    | 92321        | 8             |     |                         |
| 117 - 122          | Basait as above                                                                                |    | 92322        | 9             |     |                         |

| 122 - 127     | Deseit as above                                 |            | 00000 |       |                        |
|---------------|-------------------------------------------------|------------|-------|-------|------------------------|
| 127 - 132     | Basait as above                                 |            | 92323 | 63    |                        |
| 132 - 144     | Basait as above                                 |            | 92324 | 15    |                        |
|               | Basait as above                                 |            |       |       |                        |
| 144 - 145     | Silicified Basalt with epidote centered         | 50         | 92325 | 16    |                        |
| 145 150       | a 1/4' white qtz-calcite vein + pyrite          |            |       |       |                        |
| 145 - 172     | Basait - mg, dark grey/green, massive,          |            |       |       |                        |
|               | amygdular with minor disseminated pyrite &      |            |       |       |                        |
|               | minor epidote alteration associated with calcit | 6          |       |       |                        |
|               | filled fractures at 60 - 70° to core axis.      |            |       |       |                        |
| 172 - 175     | Silicified Basalt - Ig, dark grey, amygdular    |            | 92326 | <50   |                        |
|               | with a few narrow qtz vnits + py, cpy at 30 - 6 | <b>D</b> • |       |       |                        |
| 175 - 180     | Silicified Basalt as above, no veins            |            | 92327 | 15    |                        |
| 180 - 184     | Sificified Basalt as above                      |            | 92328 | 14    |                        |
| 184 - 186.3   | Epidetized Basait - brecciated and silicifie    | d          | 92329 | 111   |                        |
|               | with 1/4" qc vnit at 30" to core axis           |            |       |       |                        |
| 186.3 - 187.4 | Fault Zone - green grit & oxidized basalt fra   | gs         | 92330 | no sa | mple                   |
| 187.4 - 188   | Oxidized Basalt - weathered and epiditized      |            | 92331 | ₹50   |                        |
|               | rusty lava with minor pyrite                    |            |       |       |                        |
| 188 - 190     | Silicified Basalt - fg, pale grey, amygdular    |            | 92332 | 18    |                        |
|               | gradational to fresh basalt.                    |            |       |       |                        |
| 190 - 195     | Basalt - fg. dark grey/green, amygdular         | 60         |       |       |                        |
|               | Sharp and silicified lower ct at 60°            |            |       |       |                        |
| 195 - 198.7   | Qtz-Feldspar Pophyry - vig. burgundy ma         | trix       |       |       |                        |
|               | with euhedral plagioclase xis to 6 mm, few qtz  |            |       |       |                        |
|               | eyes, 5% biotite, very minor pyrite (Rickaby)   |            |       |       |                        |
| 198.7 - 204.5 | Basait - mg, dark grey/green, amyg, magnetic,   |            |       |       |                        |
|               | with a few epidote-healed fractures.            | ,          |       |       |                        |
| 204.5 - 206   | #141 100 A.M. A                                 | 85         | 92333 | <50   |                        |
|               | qtz veins with 10% py. cpy                      | -          | ,-000 | .,,   |                        |
| 206 - 209     | Basait as before                                |            |       |       |                        |
| 209 - 210     | Qtz-Feid Perphyry as at 195 ft. Ct at 50°       |            |       |       |                        |
| 210 - 214     | Silicified Basalt - mg, dark grey/green         | 85         | 92334 | 16    |                        |
|               | with lathy plag.                                | <b>u</b> ) | 7-00. |       |                        |
| 214 - 216.3   | Silicified Basalt with a few white qtz veins    | 85         | 92335 | 4na   | 157 Last in metallici) |
|               | with pyrite. Sharp lower contact at 60°         | 0)         | 72333 | 107   | (67,641 in metallics)  |
| 216.3 - 218   | Qtz-Feld Perphyry as before. Cts at 60°         | 60         | 92336 | 14    |                        |
| 218 - 232     | Basait - fg, mass, dark grey/green, weakly      | •          | 72550 | • •   |                        |
|               | magnetic and amygdular.                         |            |       |       |                        |
| 232 - 233     | Silicified Basalt centerd around a              | 80         | 92337 | 16    |                        |
| 202 200       | 1/4" qtz vein + pyrite at 80"                   | 90         | 74337 | 10    |                        |
| 233 - 238.5   | Basalt - as before                              |            |       |       |                        |
| 238.5 - 239.5 | Silicified Basalt centered aroud a 3/8" qtz     | 75         | 92338 | 870   | 150,000 in 1 11 11 11  |
|               | vein with py, cpy at 75° to core axis.          | 1)         | 74330 | ٥/ر   | (26,000 in mutallies)  |
| 239.5 - 255   | Basait - ig, massive, dark green, dense         |            |       |       | •                      |
| -37.5 - 433   | manus . 18' messiac' ner Riani' delize          |            |       |       |                        |

| 255 - 256     | Sificified Basait centered around a 1/2" qtz vein with py, cpy, alunite, Geld.    | 85 | 92339 | <50 | VG   | (8800 pph in |
|---------------|-----------------------------------------------------------------------------------|----|-------|-----|------|--------------|
| 256 - 263     | Basalt - fg, massive, grey/green, few amygd.                                      | 85 |       |     |      | (reg (minst) |
| 263 - 266     | Qtz-Feld Perphyry - deep grey/burgundy with euhedral plag, bio, minor qtz and py. |    |       |     |      |              |
| 266 - 280     | Basait - ig, dark grey/green with a few fractures at 60°                          | 60 |       |     |      |              |
| 280 - 281     | Qtz-Feld Perphyry - as before but with 1/4" qtz vein + pyrite at 80".             | 80 | 92340 | 34  |      |              |
| 281 - 284     | Qtz-Feld Porphyry as above but no qtz veins.                                      |    |       |     |      |              |
| 284 - 287     | Bazait as before                                                                  |    |       |     |      |              |
| 287 - 288     | Silicified Basalt with 2 qtz/carb veinlets with minor pyrite.                     | 30 | 92341 | 19  |      |              |
| 288 - 294.2   | Basalt- fg, dark grey/green as before.                                            |    |       |     |      |              |
| 294.2 - 300.5 | Qtz-Feld Perphyry as before. Contacts at 86                                       | )• |       |     |      |              |
| 300.5 - 303.5 | Silicified Basalt with 1/2" qtz vein + py e                                       | 65 | 92342 | 53  |      |              |
| 303.5 - 327   | Bazalt- fg. dark grey/green as before                                             |    |       |     |      |              |
| 327 - 328     | Silicified Basait with 3/8" qv + py, epidote                                      | 60 | 92343 | <50 | (275 | (+W idag v   |
| 328 - 330     | Basalt - as above. Contact at 65°                                                 |    |       |     |      | •            |
| 330 - 369     | Diabasic Basalt - f to mg, pale green + white                                     | 3  |       |     |      |              |
|               | feldspar laths, massive, non-magnetic, becomes coarser grained down the hole.     | 3  |       |     |      |              |
| 369 - 370     | Diabasic Basalt with 3/8" qtz vein +py                                            | 85 | 92344 | 17  |      |              |
| 370 - 400     | Diabasic Basalt as before with a few chlorite filled fracture.                    |    |       |     |      |              |

400 - FOOT OF HOLE. M87-2 collar located 805' south and 260' west from Post \* 1 of L.737296, Hincks Township, Larder Lake Mining Division. Casing left, 22 Core Boxes used. M87-2 started February 6th and was completed February 14th, 1988. (Boyles Drill)

## 1987 BORIEHOLE LOG SUMMARY WZ M87-3

| HOLE • M87         | -3 CO-OR: 63E, 1+00S DIP                                                                                                                                     | : -90°    | i.       | .ength -        | 150 ft.               |
|--------------------|--------------------------------------------------------------------------------------------------------------------------------------------------------------|-----------|----------|-----------------|-----------------------|
| FOOTAGE<br>ft      | GEOLOGY                                                                                                                                                      | CA        | SAMPLE * | ASSAY<br>ppb Au | Other                 |
| - 10               | Casing, overburden, Rubble. Start of core                                                                                                                    |           |          |                 | DIP TEST              |
| 0 - 12             | Qtz-Feldspar Perphyry - brick/red, vig                                                                                                                       |           |          |                 | 150' - 89"            |
| 2 - 14             | Qtz-Feldspar Porphyry as above. Lower ct e                                                                                                                   | 25        | 33522    | 197 ppb         | Au                    |
| 4 - 19             | Diabasic Basait - mg, green with lathy feipspar xis, few qtz-calcite valts e 60°                                                                             | 60        | 33523    | 14              |                       |
| 19 - 25.5          | Diabasic Basalt as above                                                                                                                                     |           | 33524    | 43              |                       |
| 25.5 - 26.5        | Silicified Diabasic Basalt - centered around a 2" qtz vein + py, cpy, allunite, Au. Cts are hematized - resembles Main Showing.                              |           | 33525    | 321             |                       |
| .6.5 <b>-</b> 46.5 | Diabasic Basalt - mg, green with lathy feldspar. Few tiny qtz vnits e 60°                                                                                    | 60        |          |                 |                       |
| 16.5 - 48.5        | Diabasic Basalt as above with a 1" white qtz vein e 60" with weakly altered contacts.                                                                        | 60        | 33526    | 60              |                       |
| 8.5 - 52.5         | Diabasic Basalt as above                                                                                                                                     |           | 33527    | 14              |                       |
| 2.5 - 56.5         | Diabasic Basalt as above with minor epidote afteration associated with a quz-healed fract                                                                    | ure.      | 33528    | 8               |                       |
| 56.5 - 57          | FAULT - mud zone with oxidized cts.                                                                                                                          |           |          | 0               | NTARIO GEOLOGICAL SUI |
| 7 - 62.5           | Diabasic Basalt - mg, lathy feldspar, very blocky and broken core.                                                                                           | ,         |          |                 | ASSESSMENT FILE       |
| 52.5 - 81.3        | Diabasic Basait as above but less broken.                                                                                                                    |           |          | -               | JUN 1 1988            |
| 31.3 - 85          | Sificified Diabasic Basalt associated with a few narrow qtz veinits and the Porp of                                                                          | <b>30</b> | 33529    | 5               | RECEIVED              |
| 35 92.3            | Feldspar Perphyry - vig, brown matrix with a few cg, pink and white plagio xis and dark green chlorite/amph spots. Rare pyrite Contacts at 30° to core axis. | 30        | 33530    | 7 -             | C G E I V E D         |
| 92.3 - 97          | Diabasic Basalt - mg, grey/green, chloriti with lathy plagio xis. Few qtz-calcite fract.                                                                     | c         | 33531    | 3               | 00                    |
| 97 - 101           | Diabasic Basalt as above with 1/4° qtz vein - pyrite and hematized cts • 75° to core axis.                                                                   | 75        | 33532    | 3               | MOFESSON              |
| 01 - 111.8         | Diabasic Basalt as above - massive                                                                                                                           |           |          |                 | Ser A                 |
| 11.8 - 112.8       | Sificified Diabasic Basait - with 2 qtz<br>veinlets + py & associated epidote alteration                                                                     | 60        | 33533    | 4               | R. A. BENNETT         |
| 12.8 - 128         | Diabasic Basalt as above - massive                                                                                                                           |           |          |                 | ( )                   |
| 28 - 133           | Sificified Diabasic Basalt with 5 narror qtz veinlets with minor py & epidote altn.                                                                          | v 55      | 33534    | 4               | BONINCE OF ONTRE      |
|                    |                                                                                                                                                              |           |          |                 |                       |

150 - FOOT OF HOLE. M87-3 collar located 805' south & 260' west from Post \* 1 of L.737296. Hincks Twp., Larder Lake Mining Division, Ontario. Casing pulled, 9 core boxes used. M87-3 started Feb. 14th and was completed Feb. 16th, 1988. (Boyles Drill).