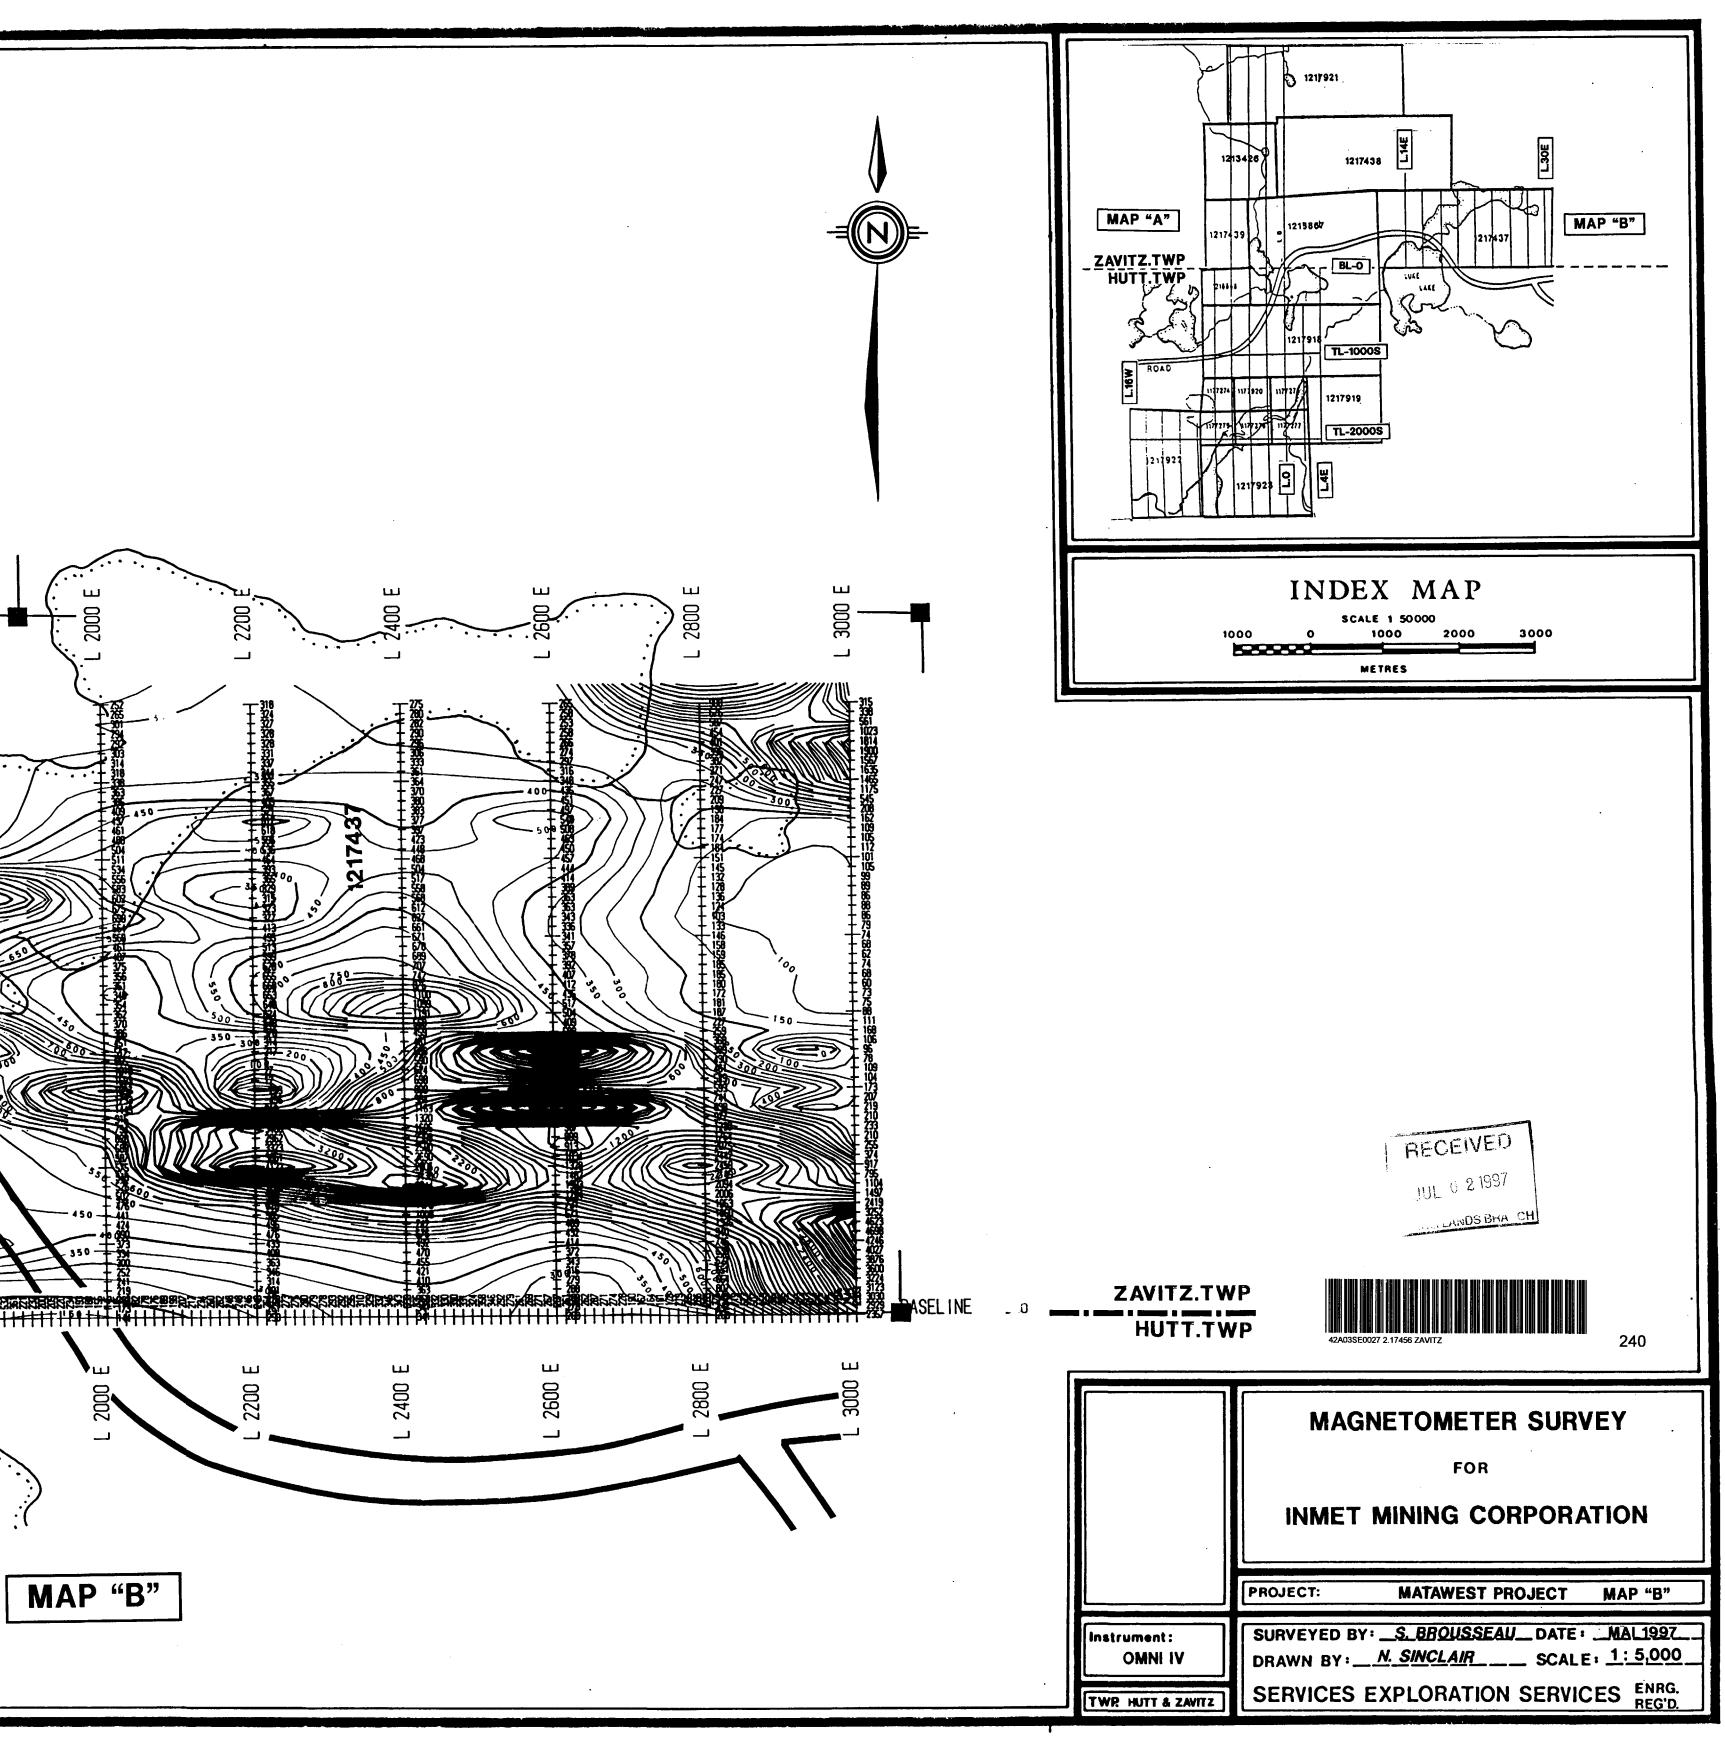

#### - Data Presentation:

The data were plotted on two seperate maps (A) and (B) at the scale of 1:5 000. The report includes a map with posted readings, a map with contour intervals and an interpretation map.

discontinuous and occasionally folded. Their maximum width is in the range of 1 500 m. The 500 gamma contour interval appears to outline an area of sedimentary rocks which hosts the Iron Formations on GRID (B).