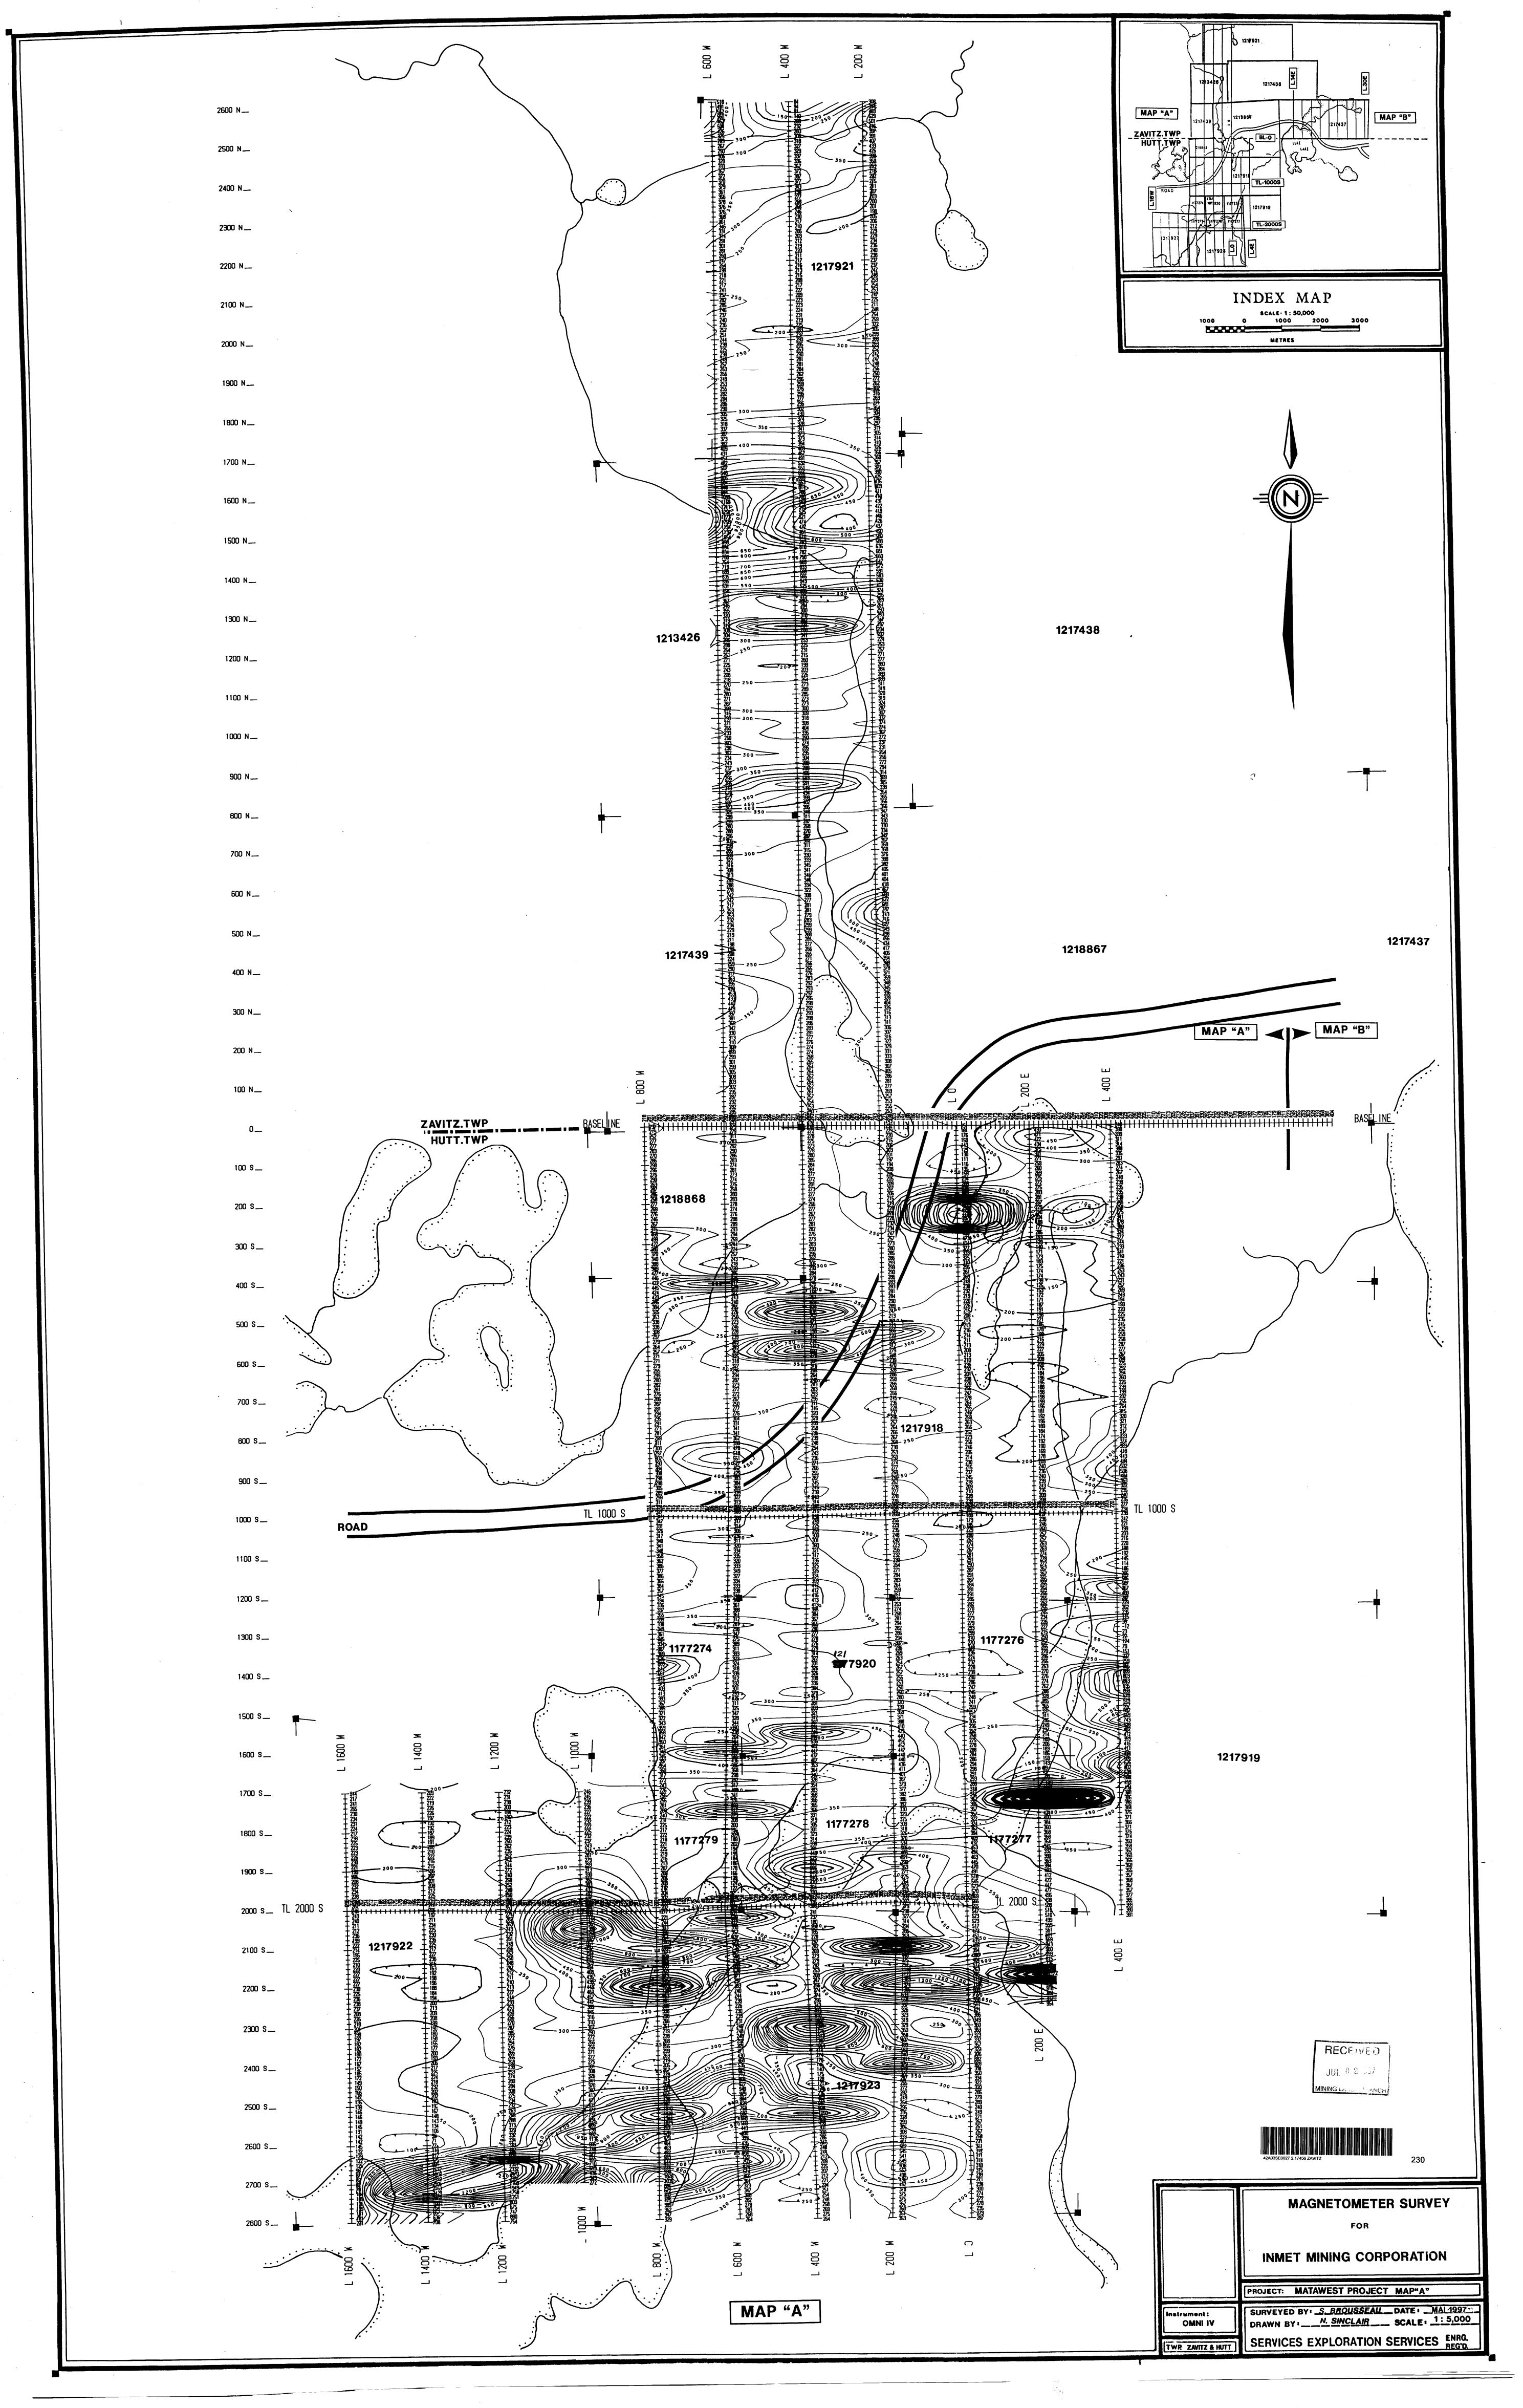

#### - Data Presentation:

The data were plotted on two seperate maps (A) and (B) at the scale of 1:5 000. The report includes a map with posted readings, a map with contour intervals and an interpretation map.

#### - Interpretation:

The 600 gamma contour interval outlines Northeast trending Iron Formations on GRID (A) and the 1 000 gamma contour line outlines the Southeast trending formations on GRID (B).

The Iron Formations appear as narrow bands which are often

On GRID (A), the 400 gamma contour interval defines 2 Northwest-Southeast trending diabase dykes.

Values ranging from 200 to 400 gammas appear to indicate the presence of the volcanic rocks of the area.