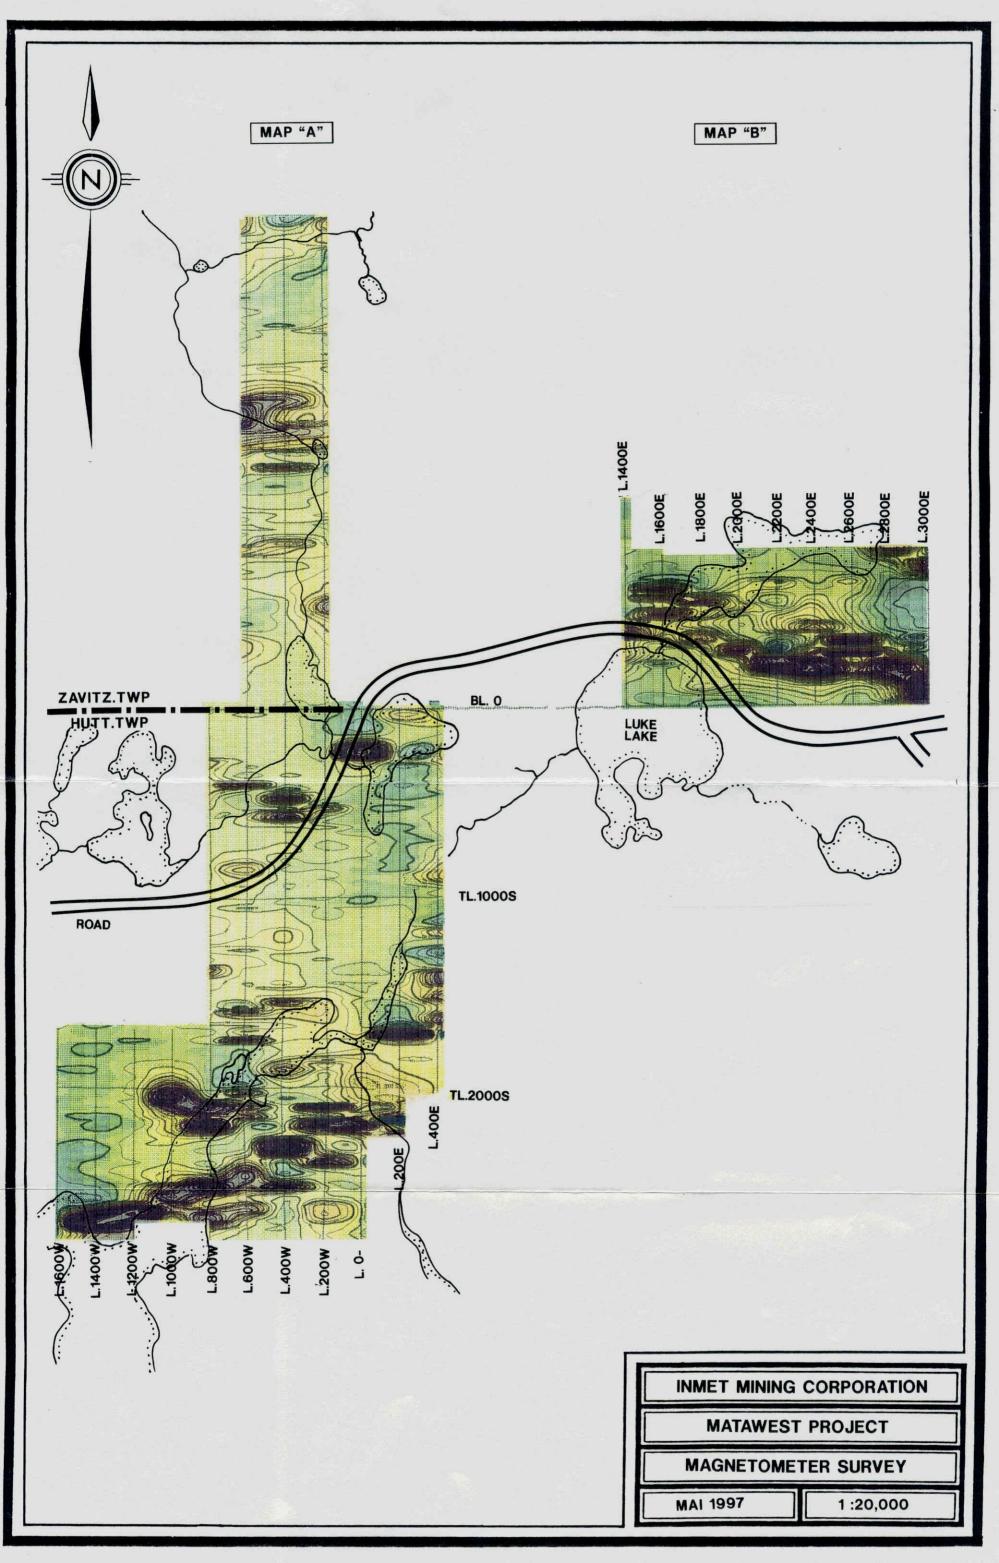

- 2 -

The magnetometer survey was carried out along a previously cut grid whose 3.8 Km long base line trends East-West. Cross lines, spaced at 200 m intervals extend northwards and southwards to cover the property area. Since the line cutting and survey are not completed, the partial line cutting to the West is referred as GRID (A) and the smaller project to the East is referred to as GRID (B). There are 30.5 line Km of cross lines cut and surveyed on GRID (A) and 7.5 line Km cut and surveyed on GRID (B).

#### - Data Presentation:

The data were plotted on two seperate maps (A) and (B) at the scale of 1:5 000. The report includes a map with posted readings, a map with contour intervals and an interpretation map.

#### - Interpretation:

The 600 gamma contour interval outlines Northeast trending Iron Formations on GRID (A) and the 1 000 gamma contour line outlines the Southeast trending formations on GRID (B).

The Iron Formations appear as narrow bands which are often

discontinuous and occasionally folded. Their maximum width is in the range of 1 500 m. The 500 gamma contour interval appears to outline an area of sedimentary rocks which hosts the Iron Formations on GRID (B).

On GRID (A), the 400 gamma contour interval defines 2 Northwest-Southeast trending diabase dykes.

Values ranging from 200 to 400 gammas appear to indicate the presence of the volcanic rocks of the area.