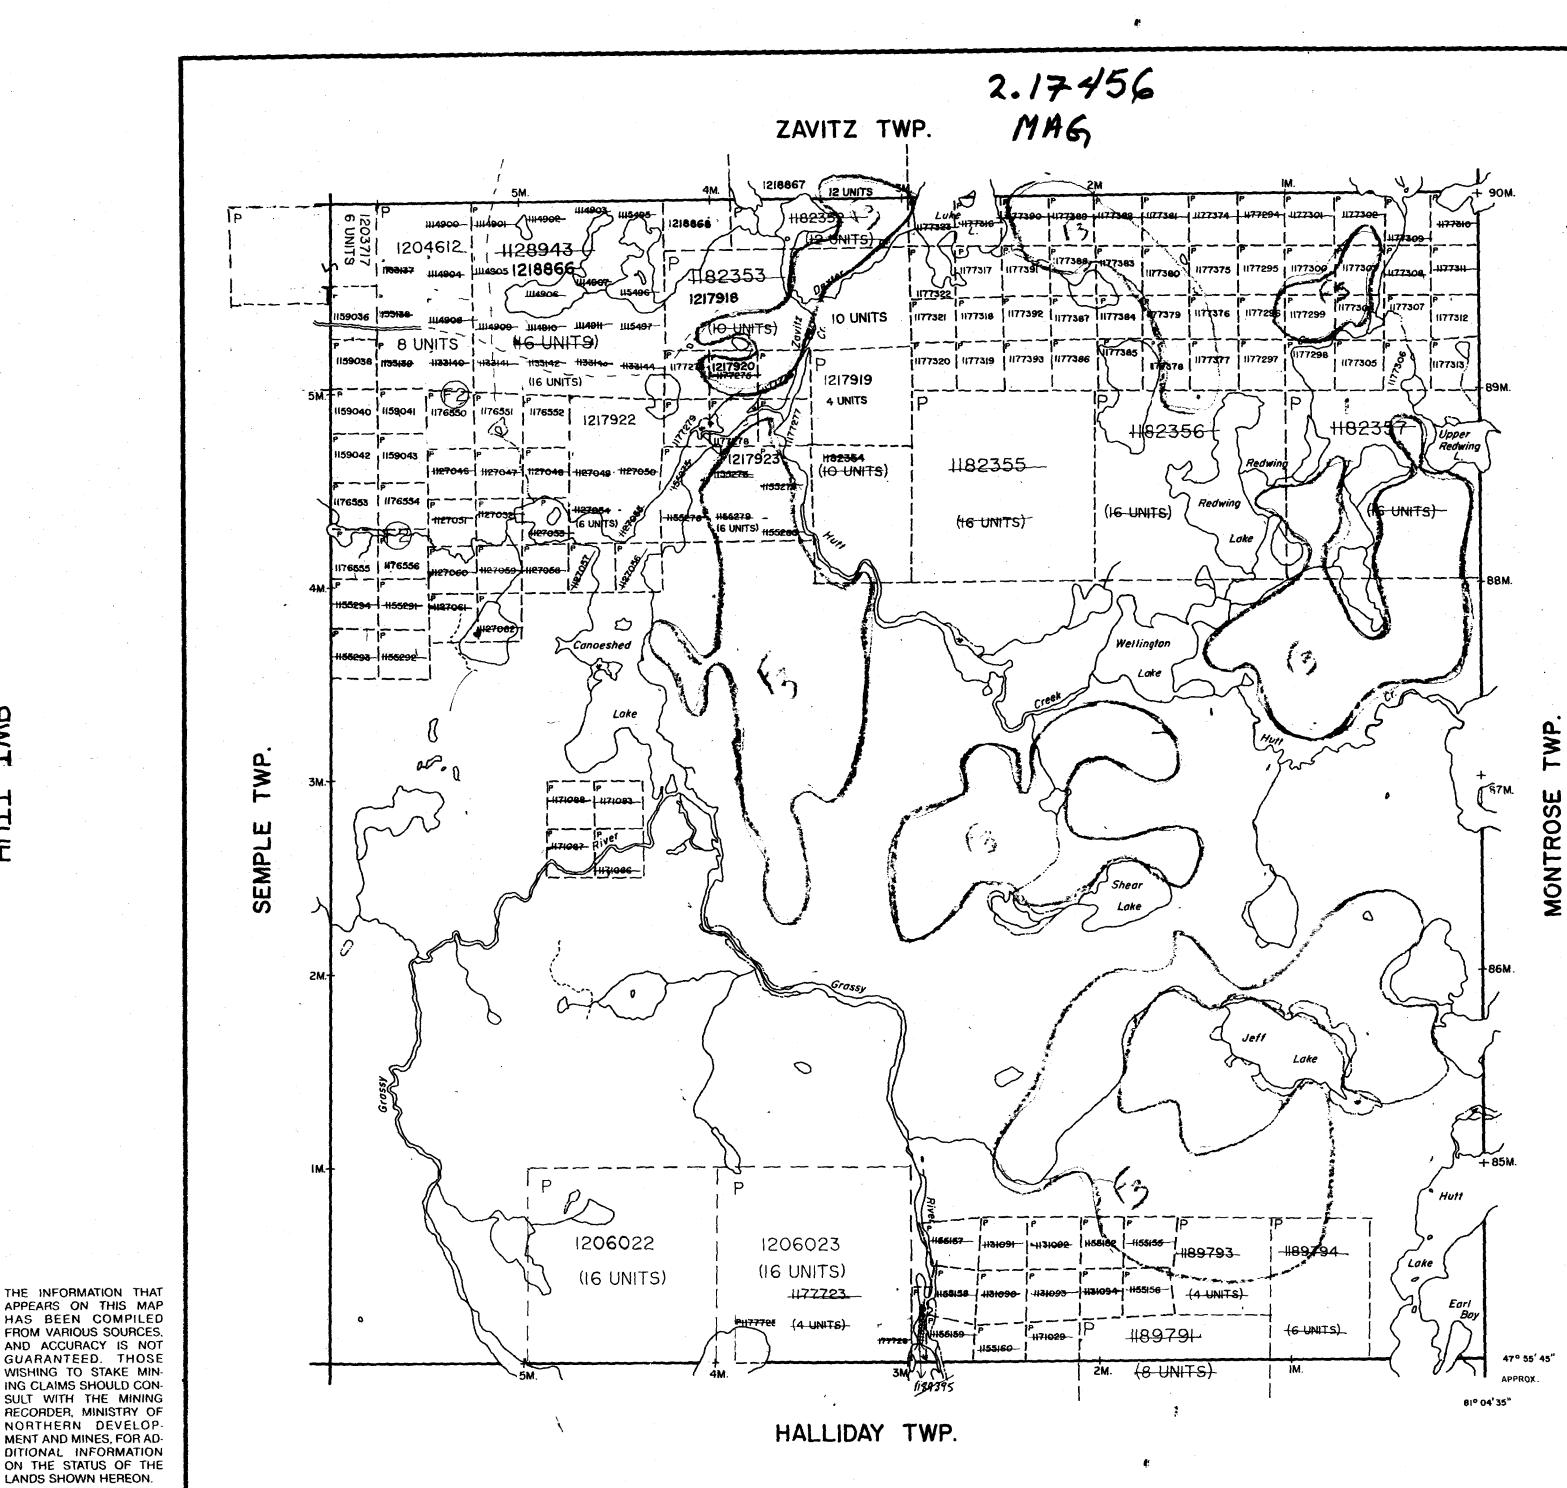

# HUTT & ZAVITZ TWPS.

#### II - <u>PROPERTY</u>:

The MATAWEST property is composed of 17 claims containing 78 claim units. The claim numbers are as follows:

| <u>Claim Number</u> | <u>Number of Units</u> |
|---------------------|------------------------|
|                     |                        |
| 1177274             | 01                     |
| 1177276             | 01                     |
| 1177277             | 01                     |
| 1177278             | 01                     |
| 1177279             | 01                     |
| 121<br>1977920      | 01                     |
| 1213426             | 04                     |

| 1217437 | 10 |
|---------|----|
| 1217438 | 10 |
| 1217439 | 02 |
| 1217918 | 10 |
| 1217919 | 04 |
| 1217921 | 10 |
| 1217922 | 06 |
| 1217923 | 06 |
| 1218867 | 09 |
| 1218868 | 01 |

- 2 -

The magnetometer survey was carried out along a previously cut grid whose 3.8 Km long base line trends East-West. Cross lines, spaced at 200 m intervals extend northwards and southwards to cover the property area. Since the line cutting and survey are not completed, the partial line cutting to the West is referred as GRID (A) and the smaller project to the East is referred to as GRID (B). There are 30.5 line Km of cross lines cut and surveyed on GRID (A) and 7.5 line Km cut and surveyed on GRID (B).