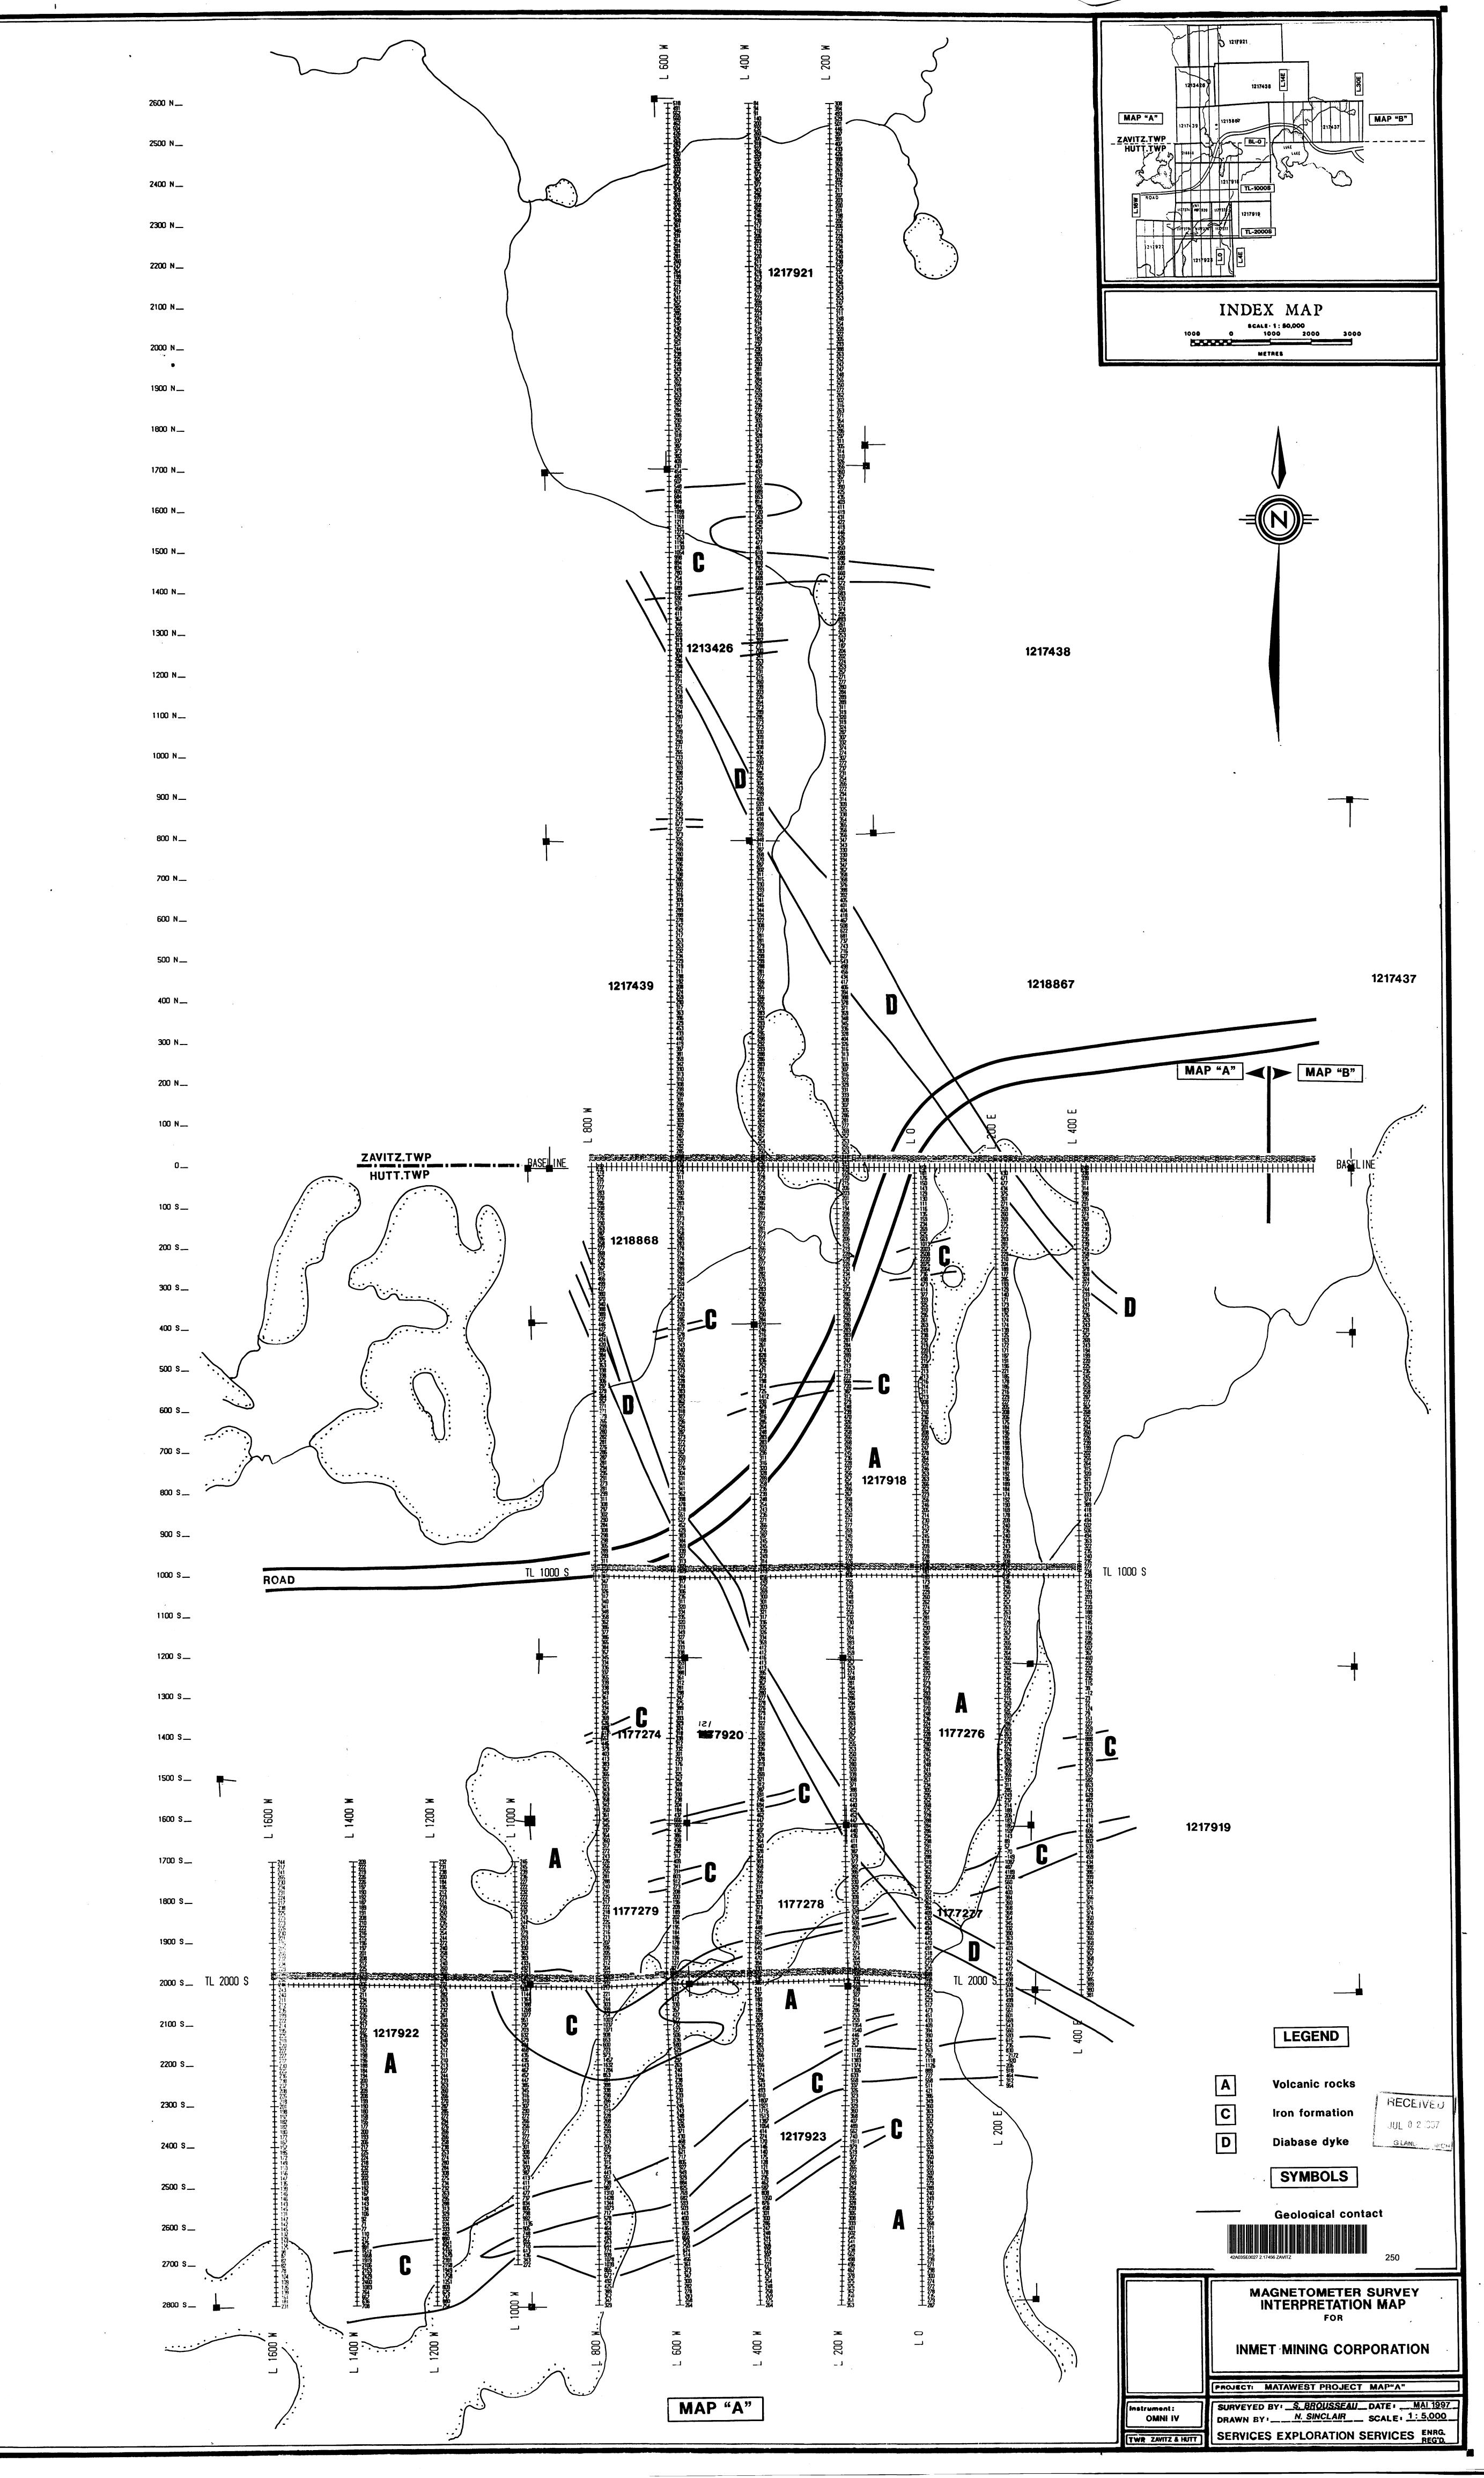

#### - Data Presentation:

The data were plotted on two seperate maps (A) and (B) at the scale of 1:5 000. The report includes a map with posted readings, a map with contour intervals and an interpretation map.

#### - Interpretation:

The 600 gamma contour interval outlines Northeast trending Iron Formations on GRID (A) and the 1 000 gamma contour line outlines the Southeast trending formations on GRID (B).

The Iron Formations appear as narrow bands which are often

discontinuous and occasionally folded. Their maximum width is in the range of 1 500 m. The 500 gamma contour interval appears to outline an area of sedimentary rocks which hosts the Iron Formations on GRID (B).

On GRID (A), the 400 gamma contour interval defines 2 Northwest-Southeast trending diabase dykes.

Values ranging from 200 to 400 gammas appear to indicate the presence of the volcanic rocks of the area.

# V - CONCLUSION & RECOMMENDATIONS:

The <u>partial magnetometer</u> survey has outlined the presence of narrow bands of Iron Formations trending Northeast and Southeast; the survey has also indicated the presence of 2 diabase dykes trending Northwest and Southeast. A more comprehensive interpretation will be possible once the survey has been completed over the entire property.