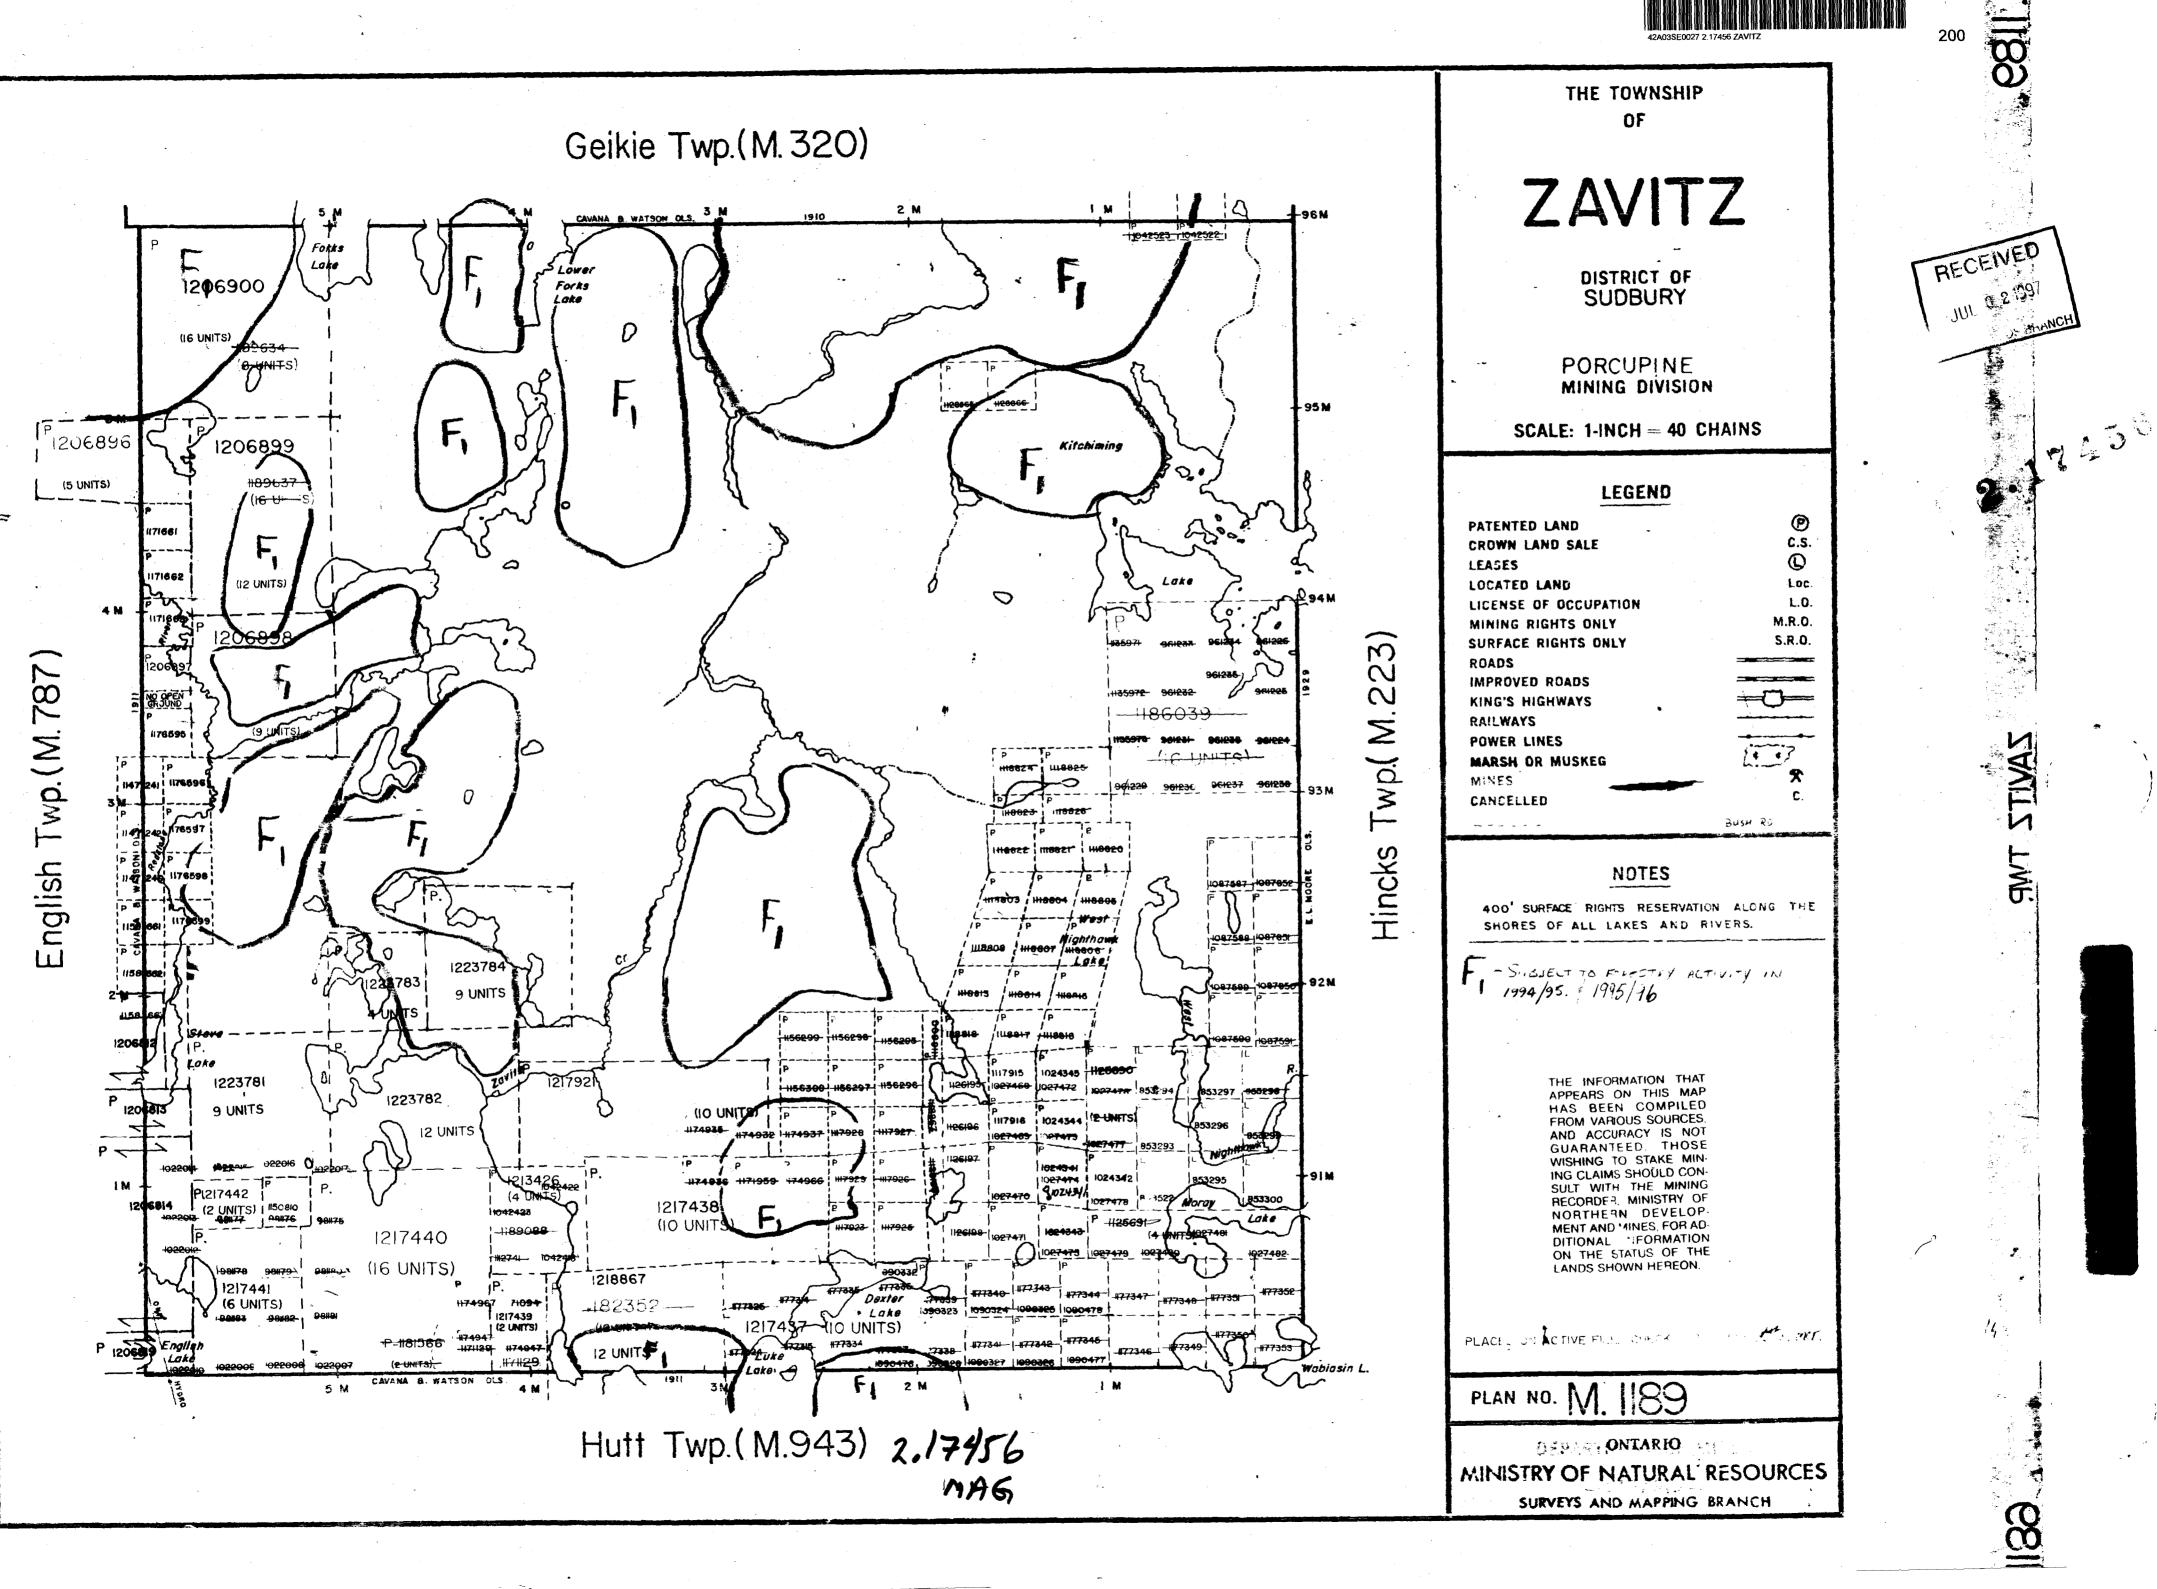

# HUTT & ZAVITZ TWPS.

#### II - <u>PROPERTY</u>:

The MATAWEST property is composed of 17 claims containing 78 claim units. The claim numbers are as follows:

| <u>Claim Number</u> | <u>Number of Units</u> |
|---------------------|------------------------|
|                     |                        |
| 1177274             | 01                     |
| 1177276             | 01                     |
| 1177277             | 01                     |
| 1177278             | 01                     |
| 1177279             | 01                     |
| 121<br>1977920      | 01                     |
| 1213426             | 04                     |

| 1217437 | 10 |
|---------|----|
| 1217438 | 10 |
| 1217439 | 02 |
| 1217918 | 10 |
| 1217919 | 04 |
| 1217921 | 10 |
| 1217922 | 06 |
| 1217923 | 06 |
| 1218867 | 09 |
| 1218868 | 01 |

- 2 -

The magnetometer survey was carried out along a previously cut grid whose 3.8 Km long base line trends East-West. Cross lines, spaced at 200 m intervals extend northwards and southwards to cover the property area. Since the line cutting and survey are not completed, the partial line cutting to the West is referred as GRID (A) and the smaller project to the East is referred to as GRID (B). There are 30.5 line Km of cross lines cut and surveyed on GRID (A) and 7.5 line Km cut and surveyed on GRID (B).

#### - Interpretation:

The 600 gamma contour interval outlines Northeast trending Iron Formations on GRID (A) and the 1 000 gamma contour line outlines the Southeast trending formations on GRID (B).

The Iron Formations appear as narrow bands which are often

discontinuous and occasionally folded. Their maximum width is in the range of 1 500 m. The 500 gamma contour interval appears to outline an area of sedimentary rocks which hosts the Iron Formations on GRID (B).

On GRID (A), the 400 gamma contour interval defines 2 Northwest-Southeast trending diabase dykes.

Values ranging from 200 to 400 gammas appear to indicate the presence of the volcanic rocks of the area.

# V - CONCLUSION & RECOMMENDATIONS:

The <u>partial magnetometer</u> survey has outlined the presence of narrow bands of Iron Formations trending Northeast and Southeast; the survey has also indicated the presence of 2 diabase dykes trending Northwest and Southeast. A more comprehensive interpretation will be possible once the survey has been completed over the entire property.