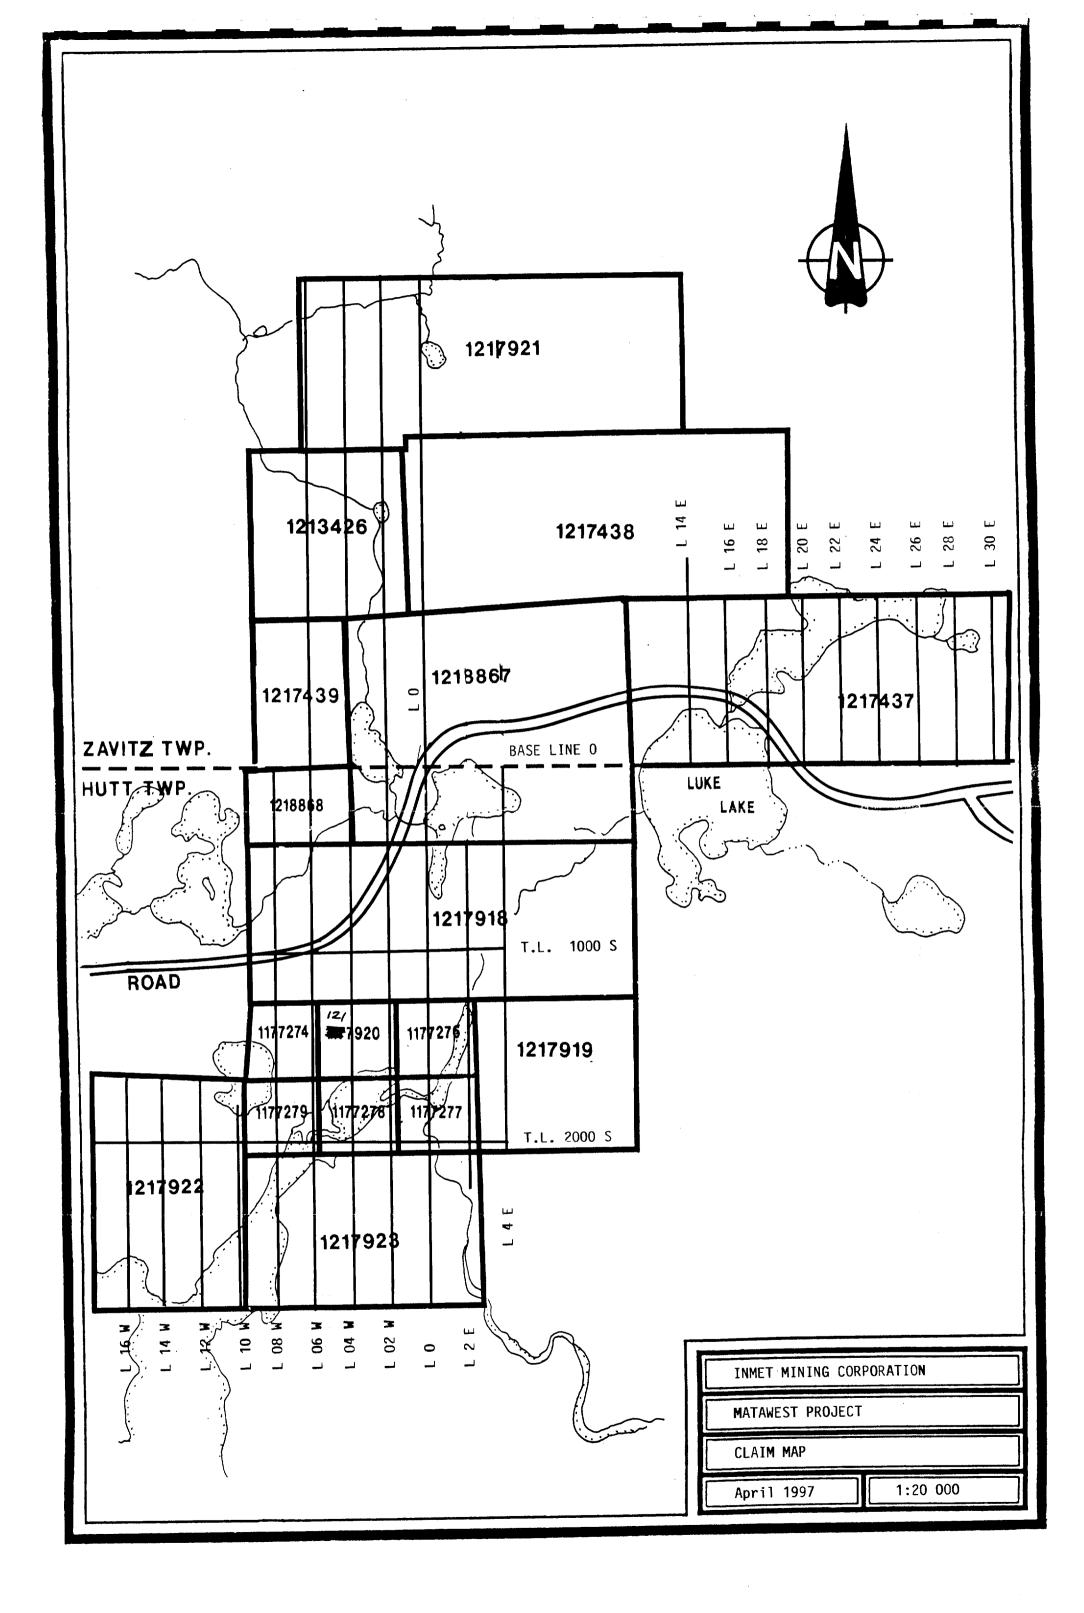

### <u>MAPS</u>

| 1 - Claim Map    | 1:20 000  |
|------------------|-----------|
| 2 - Location Map | 1:100 000 |
| 3 - Location Map | 1:600 000 |

an an an an an and the second second

010C

#### II - <u>PROPERTY</u>:

The MATAWEST property is composed of 17 claims containing 78 claim units. The claim numbers are as follows:

| <u>Claim Number</u> | <u>Number of Units</u> |
|---------------------|------------------------|
|                     |                        |
| 1177274             | 01                     |
| 1177276             | 01                     |
| 1177277             | 01                     |
| 1177278             | 01                     |
| 1177279             | 01                     |
| 121<br>1977920      | 01                     |
| 1213426             | 04                     |

| 1217437 | 10 |
|---------|----|
| 1217438 | 10 |
| 1217439 | 02 |
| 1217918 | 10 |
| 1217919 | 04 |
| 1217921 | 10 |
| 1217922 | 06 |
| 1217923 | 06 |
| 1218867 | 09 |
| 1218868 | 01 |