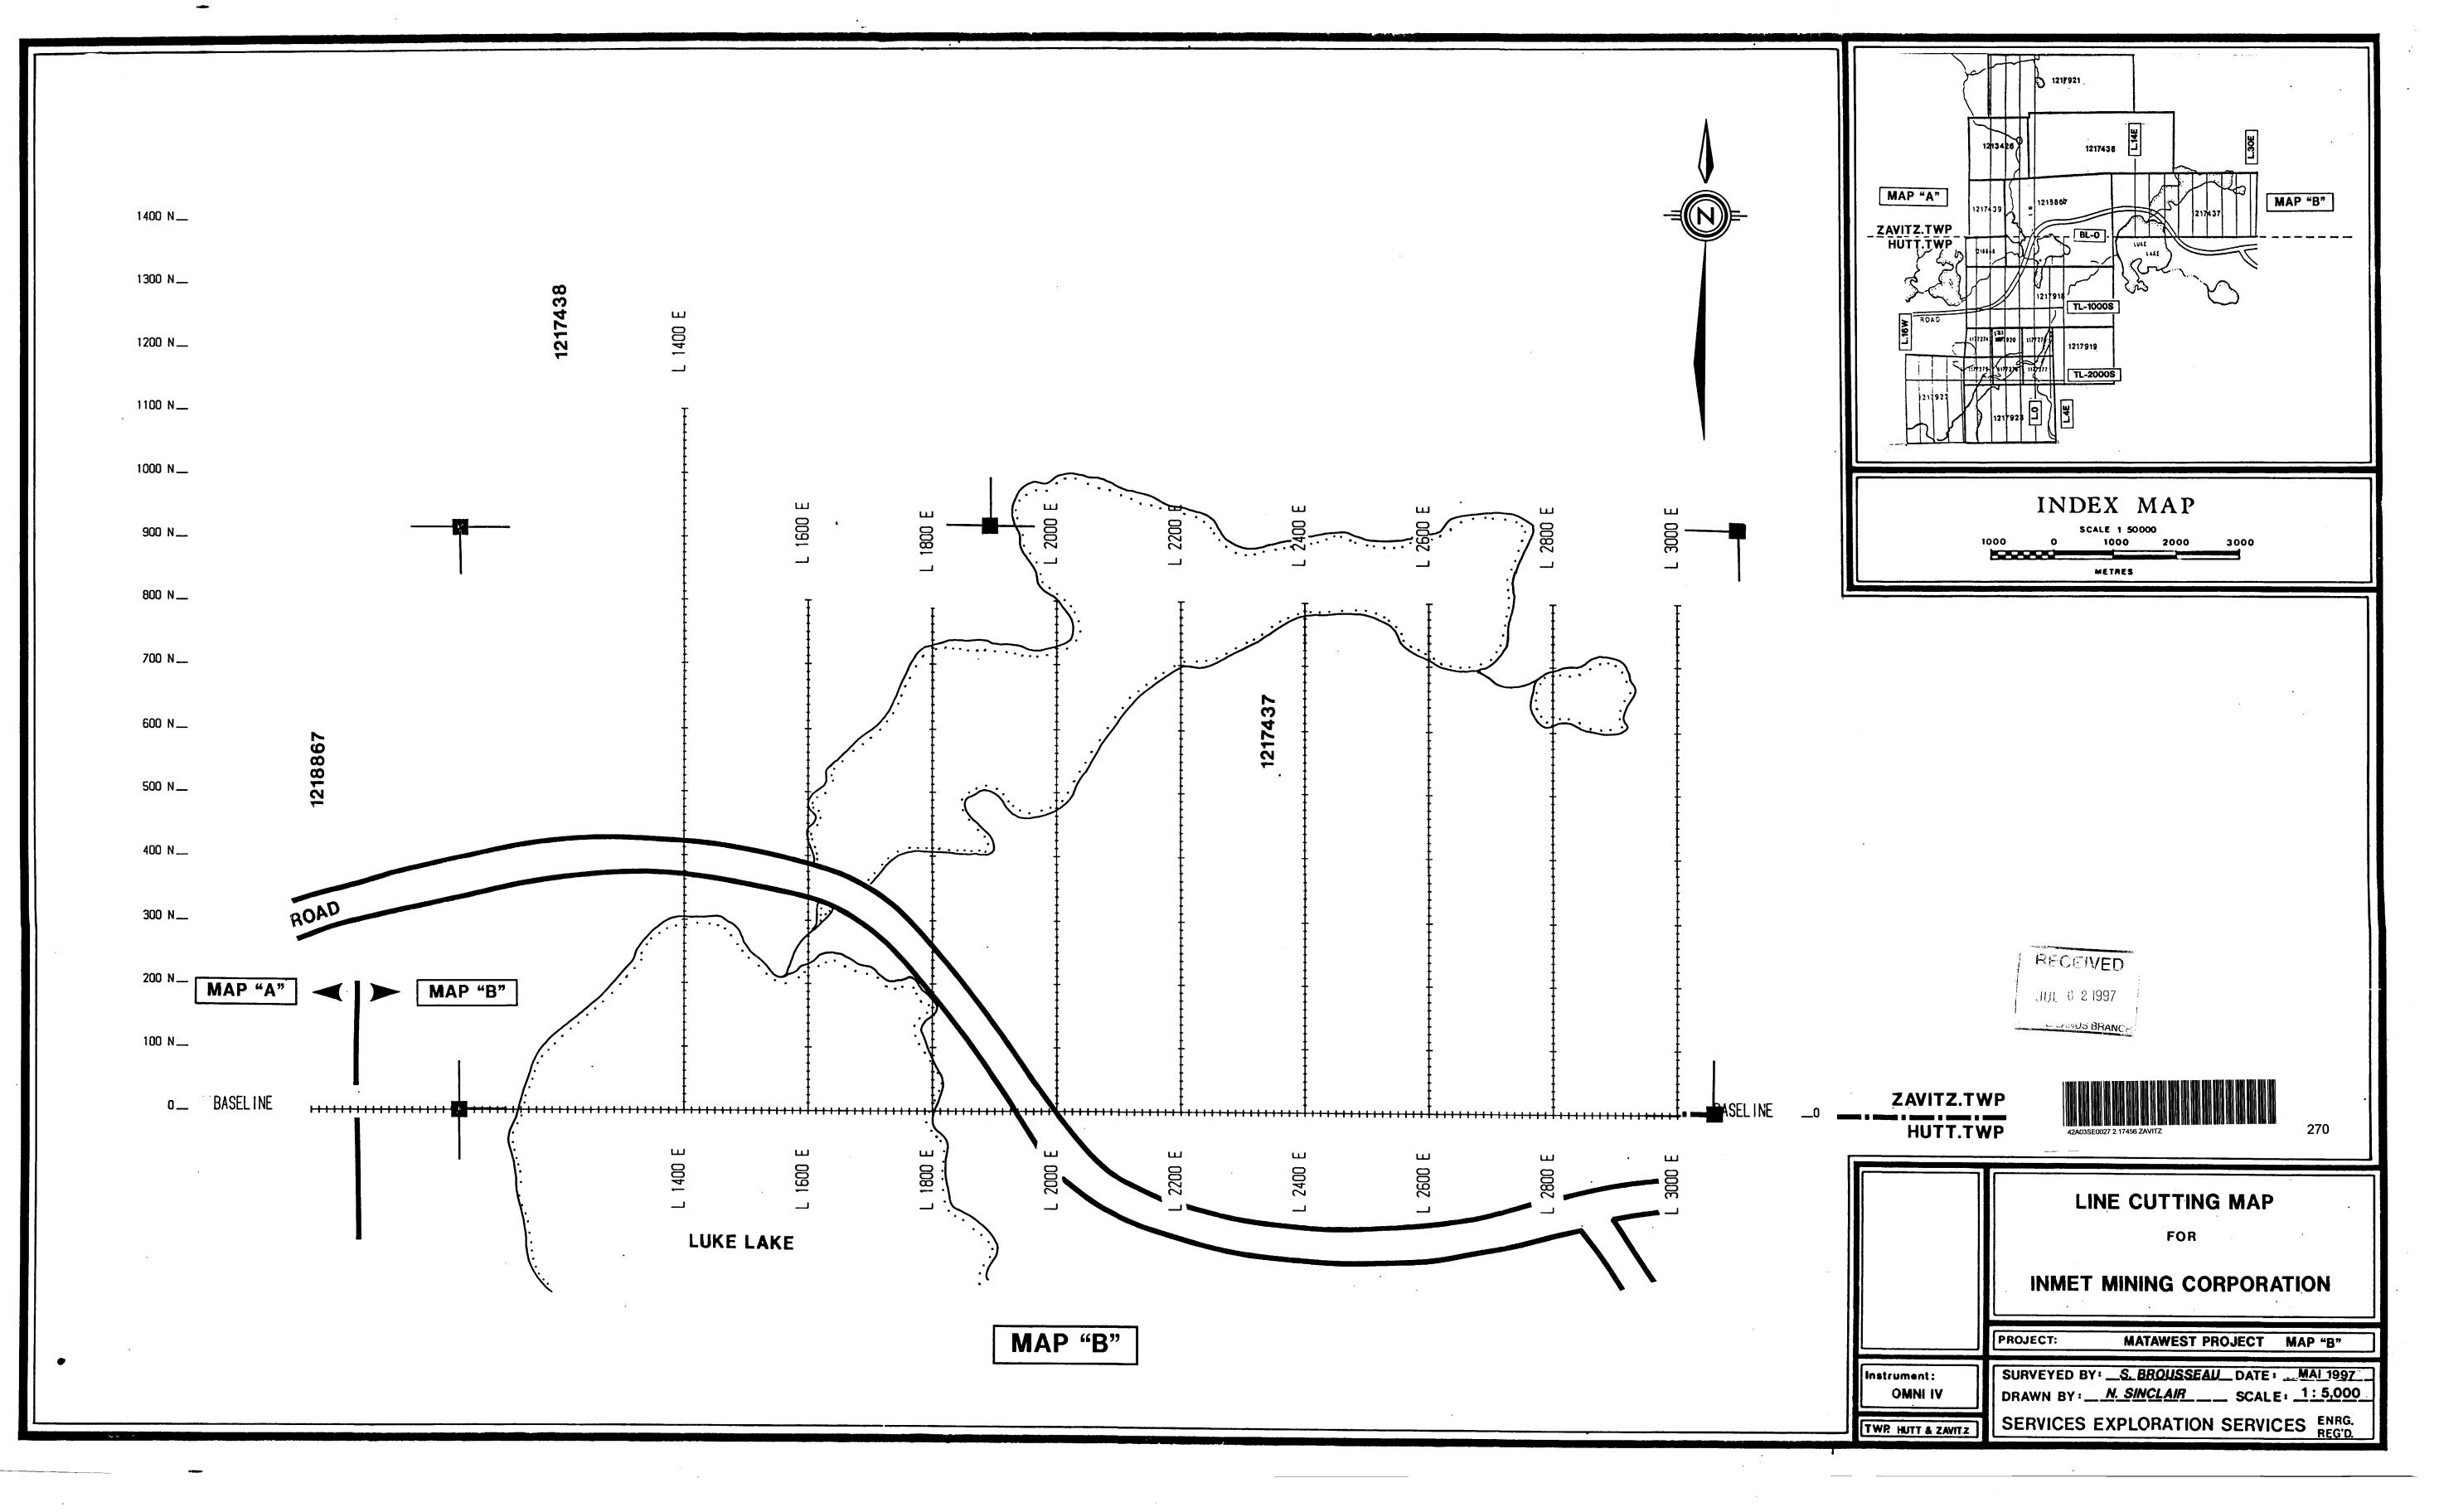

- 2 -

The magnetometer survey was carried out along a previously cut grid whose 3.8 Km long base line trends East-West. Cross lines, spaced at 200 m intervals extend northwards and southwards to cover the property area. Since the line cutting and survey are not completed, the partial line cutting to the West is referred as GRID (A) and the smaller project to the East is referred to as GRID (B). There are 30.5 line Km of cross lines cut and surveyed on GRID (A) and 7.5 line Km cut and surveyed on GRID (B).

#### - Instrumentation:

An OMNI IV nuclear precession magnetometer was used for the survey accompanied by a base station for diurnal corrections; readings were taken at every 12.5 meter intervals.

#### - Data Presentation:

The data were plotted on two seperate maps (A) and (B) at the scale of 1:5 000. The report includes a map with posted readings, a map with contour intervals and an interpretation map.