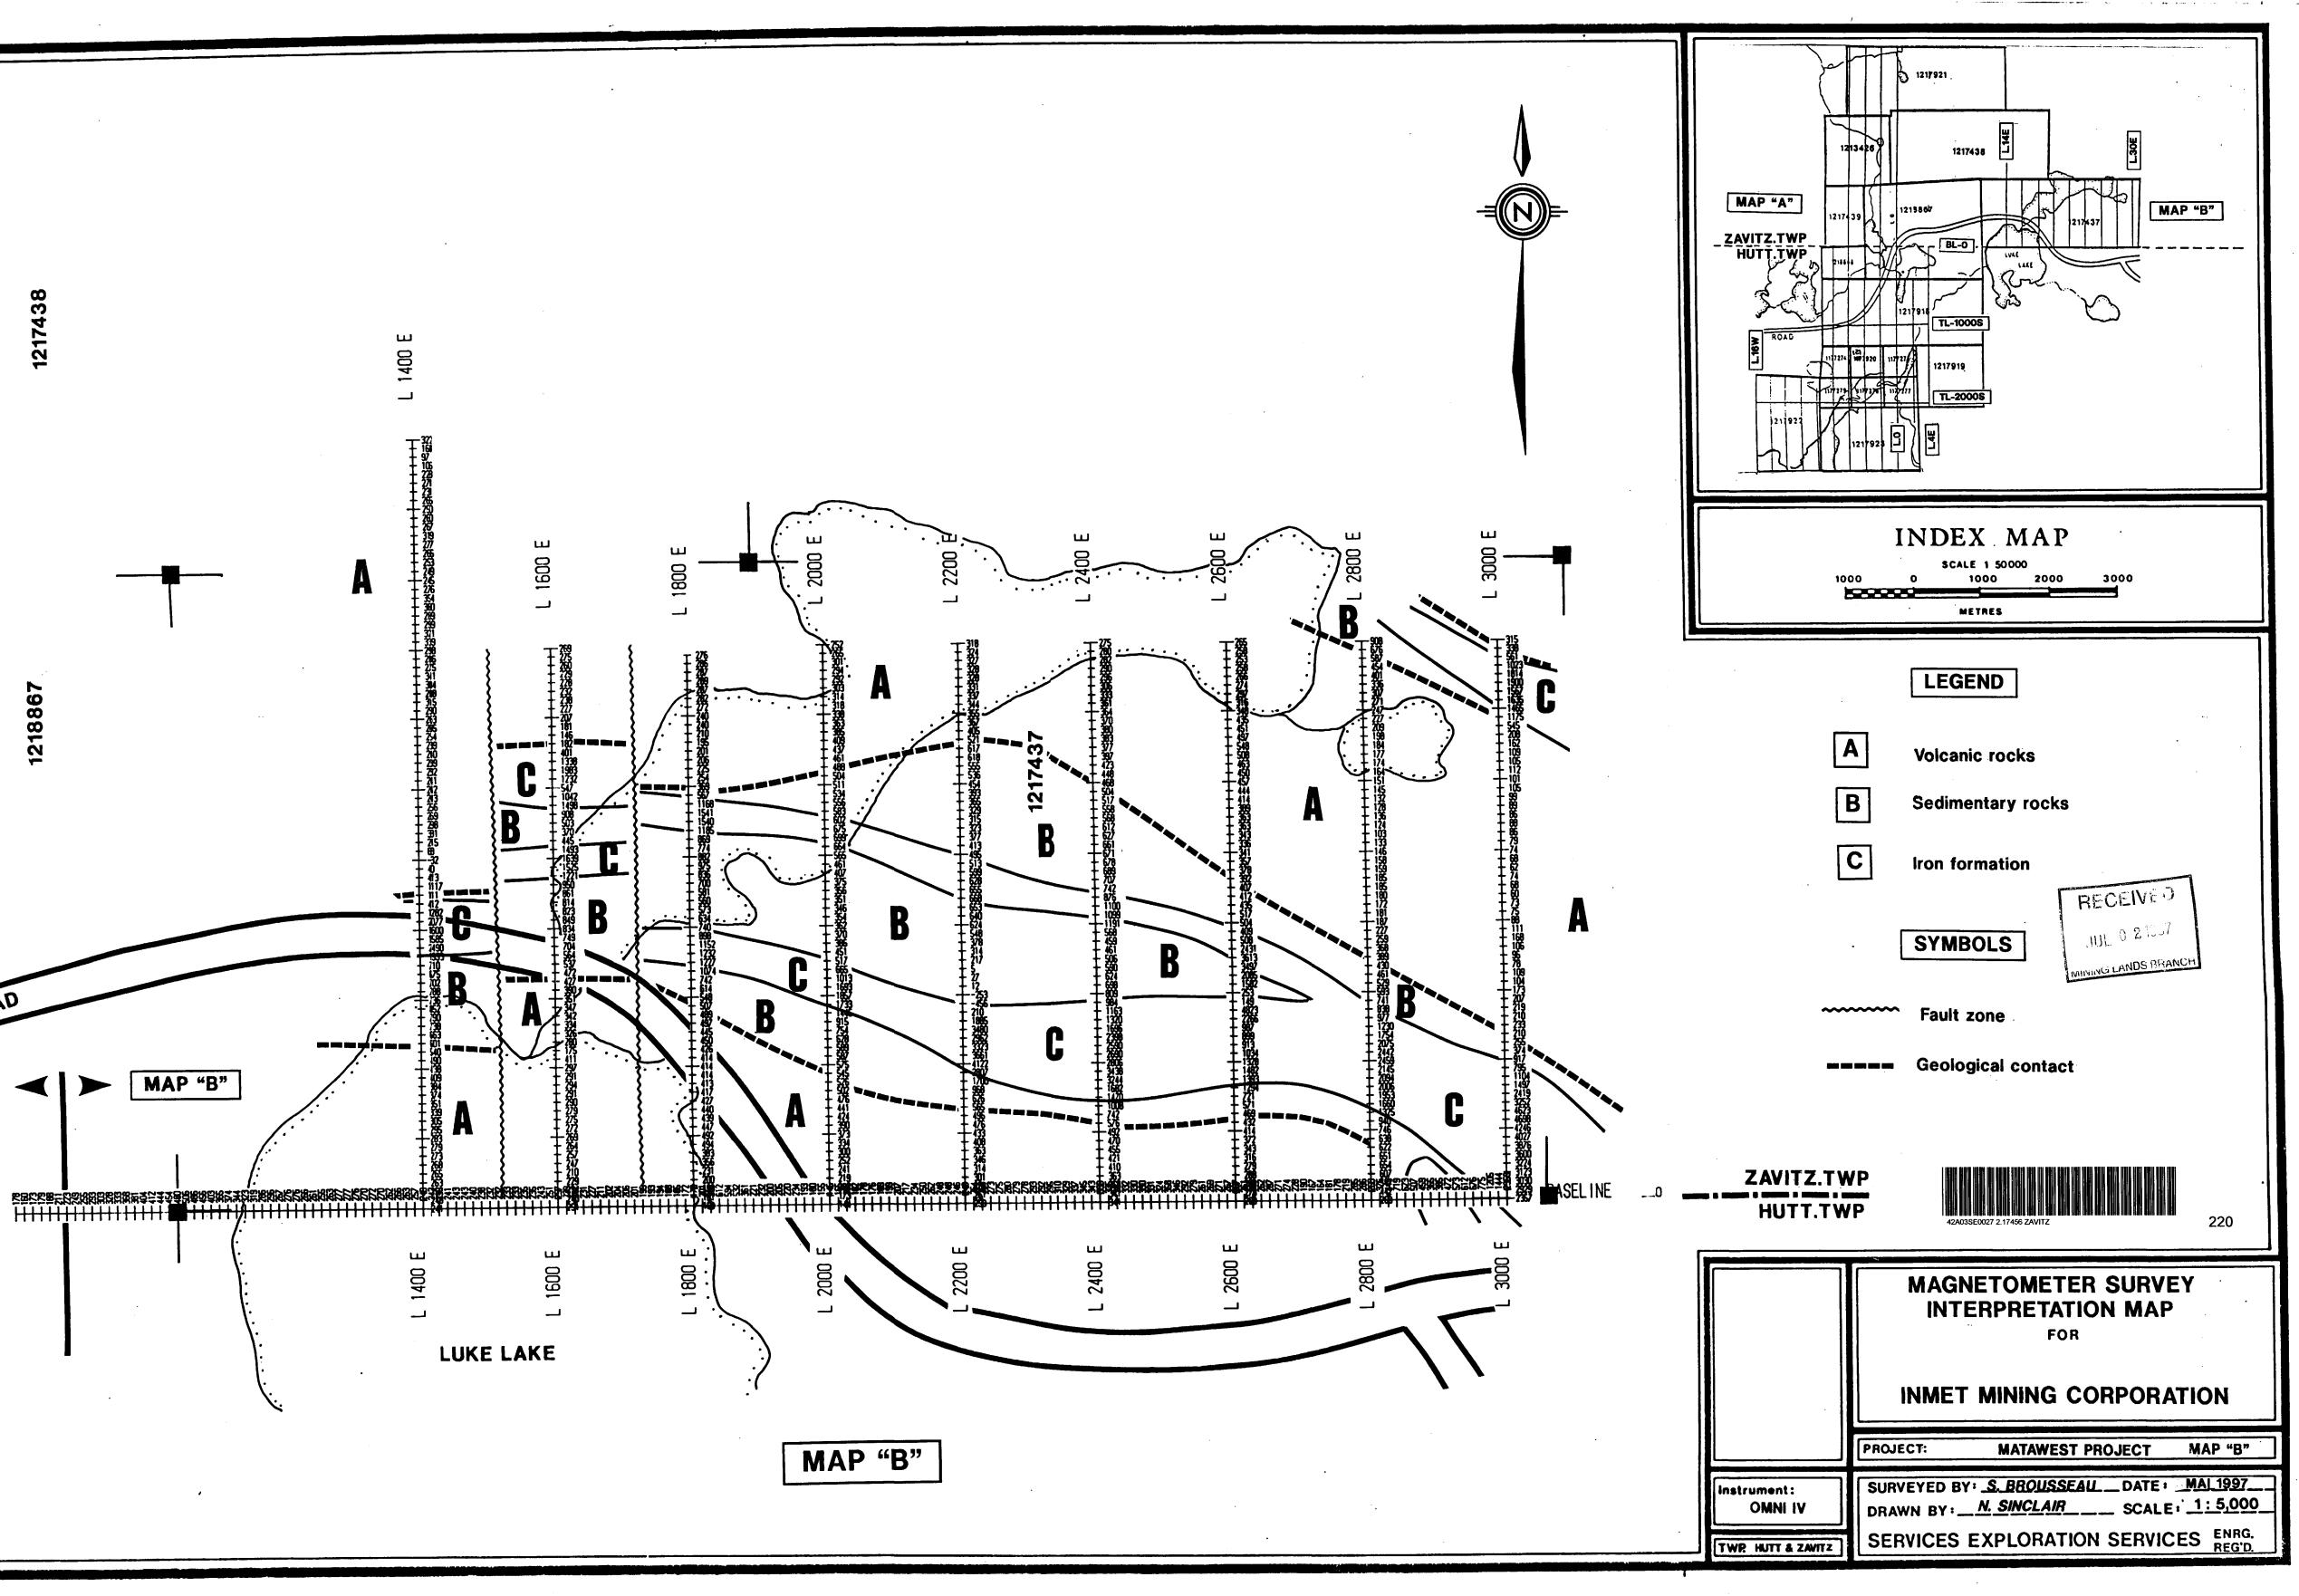

#### - Data Presentation:

The data were plotted on two seperate maps (A) and (B) at the scale of 1:5 000. The report includes a map with posted readings, a map with contour intervals and an interpretation map.

#### - Interpretation:

The 600 gamma contour interval outlines Northeast trending Iron Formations on GRID (A) and the 1 000 gamma contour line outlines the Southeast trending formations on GRID (B).

The Iron Formations appear as narrow bands which are often

discontinuous and occasionally folded. Their maximum width is in the range of 1 500 m. The 500 gamma contour interval appears to outline an area of sedimentary rocks which hosts the Iron Formations on GRID (B).

On GRID (A), the 400 gamma contour interval defines 2 Northwest-Southeast trending diabase dykes.

Values ranging from 200 to 400 gammas appear to indicate the presence of the volcanic rocks of the area.

# V - CONCLUSION & RECOMMENDATIONS:

The <u>partial magnetometer</u> survey has outlined the presence of narrow bands of Iron Formations trending Northeast and Southeast; the survey has also indicated the presence of 2 diabase dykes trending Northwest and Southeast. A more comprehensive interpretation will be possible once the survey has been completed over the entire property.