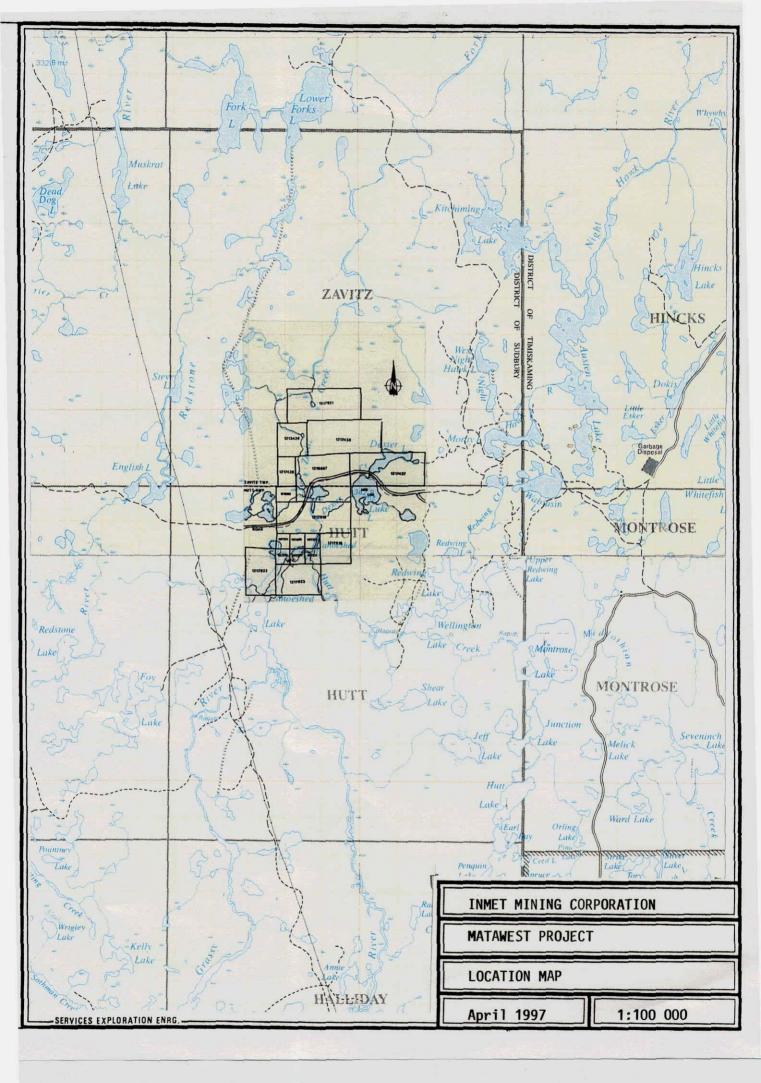

### <u>MAPS</u>

| 1 - Claim Map    | 1:20 000  |
|------------------|-----------|
| 2 - Location Map | 1:100 000 |
| 3 - Location Map | 1:600 000 |

an an an an an and the second second

010C

#### III - LOCATION & ACCESIBILITY:

The claim group straddles the Hutt-Zavitz township boundary at an approximate distance of 53 Km due south of the town of PORCUPINE.

The claim group is accessible by driving southwards, from the town of South Porcupine, along an access road for an approximate distance of 50 Km, then eastwards along the Matachewan road for a few kilometers; this road traverses the central part of the claim group in an east-west direction.