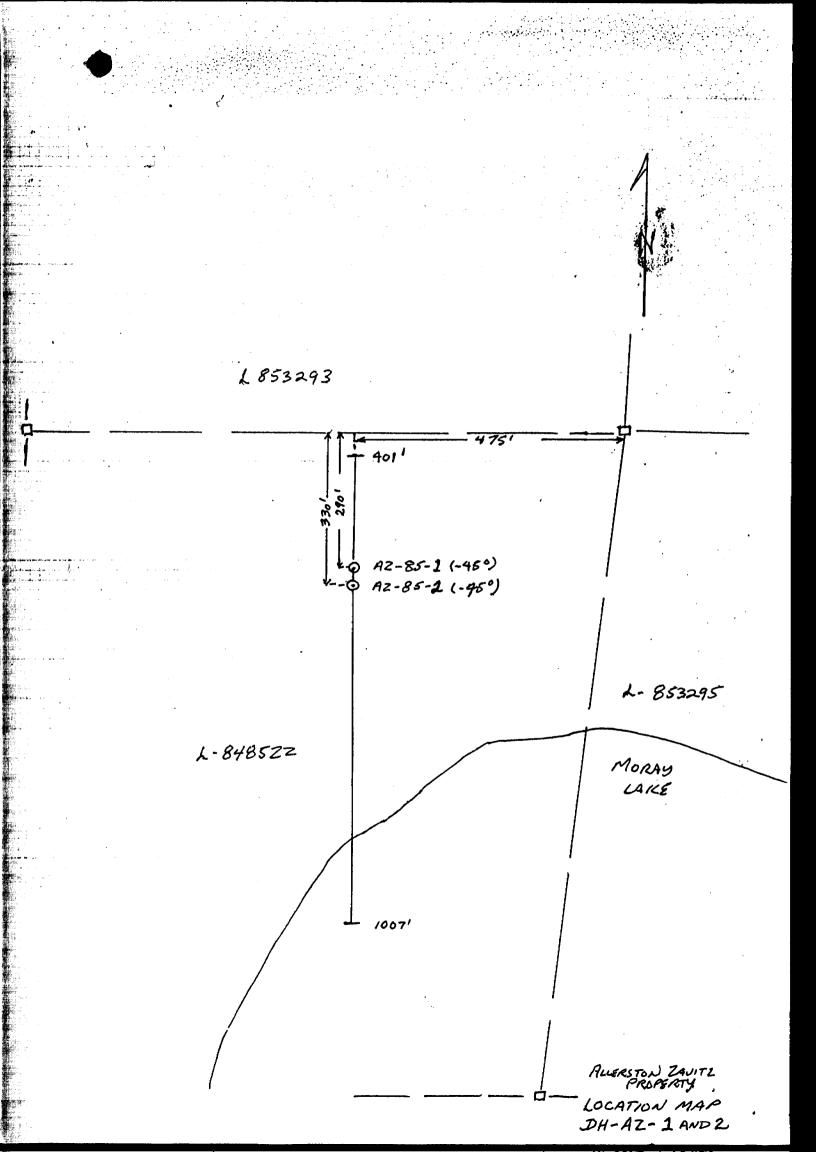

Township:

Zavitz

Report No:

18

WORK PERFORMED FOR: Ralph Allerston

RECORDED HOLDER: SAME AS ABOVE [x]

• : OTHER [ ]

| CLAIM NO. | HOLE NO. | FOOTAGE       | DATE   | NOTE |
|-----------|----------|---------------|--------|------|
| L 848522  | AZ-85-1  | 1007 <b>'</b> | Dec/85 | (1)  |
|           | AZ-85-2  | 401'          | Dec/85 | (1)  |

NOTES: (1) #352-86

| Property      | Petromet/Allerston | Length    | 1,007 ft  | Commenced    | December 6          | Dip: Collar | -45°       |         |
|---------------|--------------------|-----------|-----------|--------------|---------------------|-------------|------------|---------|
| Township      | Zavitz             | Bearing   | Due South | Completed    | December 17         |             |            |         |
| Location      | Morey Lake         | Dip       | -45°      | Drilling Co. | Ideal Drilling Ltd. | Etch Test   | Depth      | Degrees |
|               |                    | Objective |           | Core Size    | NQ                  | 11          | 400 feet   | -44°    |
| Logged by     | J. Webster         |           |           | Casing Left  | in Hole 22 ft       | 2           | 1,000 feet | -44°    |
| Core Location | Swastika Core      |           |           |              |                     |             |            |         |
|               | Library            |           |           |              |                     |             |            |         |

| Property      | Petromet/Allerston | Length      | 401 feet  | Commenced     | December 17, 1985 | Dip: Collar | 45°      |         |
|---------------|--------------------|-------------|-----------|---------------|-------------------|-------------|----------|---------|
| Township      | Zavitz             | Bearing     | Due North | Completed     | December 24, 1985 |             |          |         |
| Location      | Morey Lake         | Dip         | -45°      | Drilling Co.  | Ideal Drilling    | Etch Test   | Depth    | Degrees |
|               |                    | Objective _ |           | Core Size     | NQ                | . 1         | 400 feet | -50°    |
| Logged by     | J. Webster         | -           |           | Casing Left 1 | n Hole 14 feet    |             |          |         |
| Core Location | Swastika Core      | -           |           |               |                   |             |          |         |
|               | Library            | -           |           |               |                   |             |          |         |
| Core Location |                    | -           |           |               |                   |             |          |         |