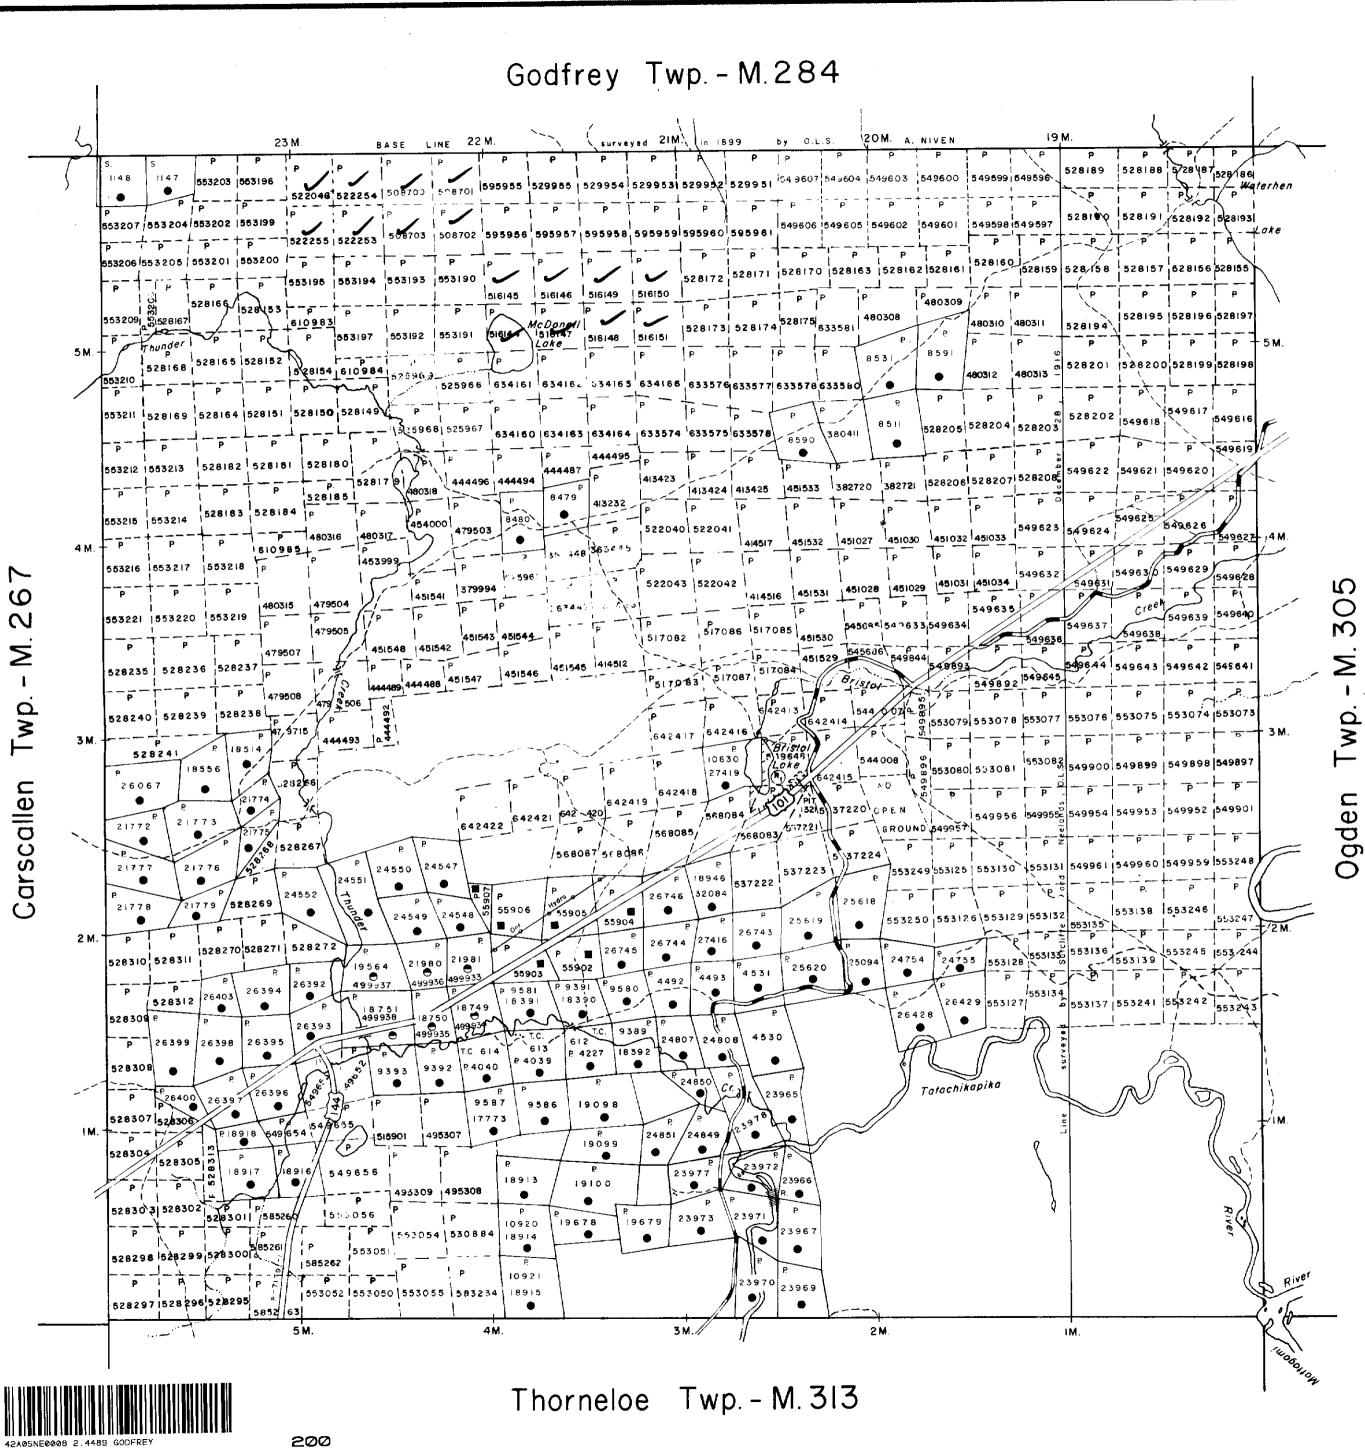

#### Property Description ::

The property described in this report consists of 22 contiguous, unpatented, 40-acre mining claims located in Bristol & Godfrey Townships, Porcupine MiningDivision, District of Cochrane, Onterio and are further described as follows : ---

| Township : | Claim Nos. :                                                                          | No. of Claims:   |  |  |
|------------|---------------------------------------------------------------------------------------|------------------|--|--|
| Bristol    | 508700 <b>-03 inclusive</b><br>516144 <b>-</b> 51 "<br>522048<br>522253 <b>-</b> 55 " | 4<br>8<br>1<br>3 |  |  |
| Godfrey    | 508518-23 inclusive                                                                   | <u> </u>         |  |  |

#### Location & Access :

The Tagalder Resources Property is located in the extreme northwestern part of Bristol Township & the southwestern part of adjacent Godfrey Township at Longitude 81° 40° W / Latitude 48° 27° N, or approximately 11 airmiles west of the city centre of Timmins, Ontario.

The Property encompasses Godfrey Lake on the northern claims and part of McDonell Lake on the south.

-3-

The location of the overburden drill holes and the length of each hole (depth to bedrock) is given on the accompanying Drill Hole Location Plan (Map Pocket).

-4-

Respectfully submitted,

K.H. Darke, P.Eng. K.H. DARKE Consulting Geological Engineer K.H. Darke