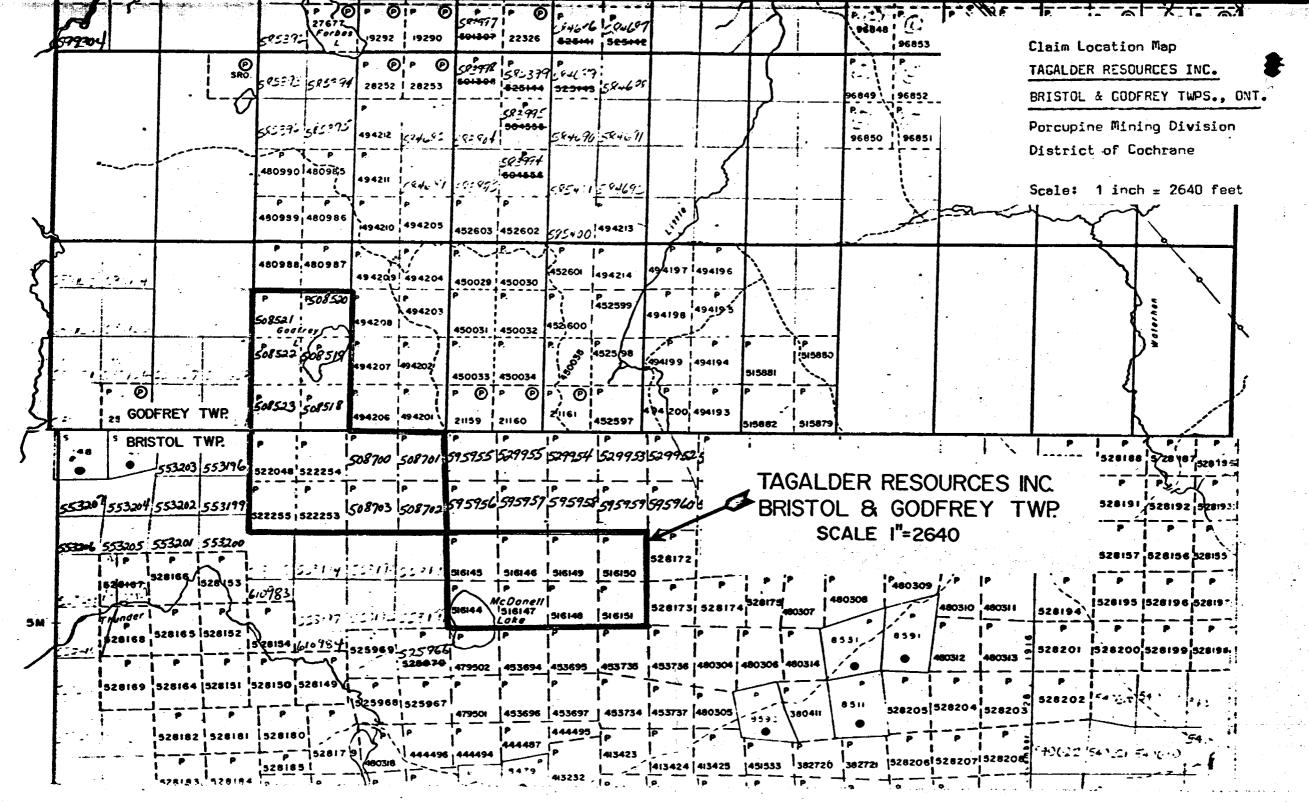

#### Property Description ::

The property described in this report consists of 22 contiguous, unpatented, 40-acre mining claims located in Bristol & Godfrey Townships, Porcupine MiningDivision, District of Cochrane, Onterio and are further described as follows : ---

| Township : | Claim Nos. :                                                                          | No. of Claims:   |  |  |
|------------|---------------------------------------------------------------------------------------|------------------|--|--|
| Bristol    | 508700 <b>-03 inclusive</b><br>516144 <b>-</b> 51 "<br>522048<br>522253 <b>-</b> 55 " | 4<br>8<br>1<br>3 |  |  |
| Godfrey    | 508518-23 inclusive                                                                   | <u> </u>         |  |  |

#### Location & Access :

The Tagalder Resources Property is located in the extreme northwestern part of Bristol Township & the southwestern part of adjacent Godfrey Township at Longitude 81° 40° W / Latitude 48° 27° N, or approximately 11 airmiles west of the city centre of Timmins, Ontario.

The Property encompasses Godfrey Lake on the northern claims and part of McDonell Lake on the south.

-3-

The location of the overburden drill holes and the length of each hole (depth to bedrock) is given on the accompanying Drill Hole Location Plan (Map Pocket).

-4-

Respectfully submitted,

K.H. Darke, P.Eng. K.H. DARKE Consulting Geological Engineer K.H. Darke