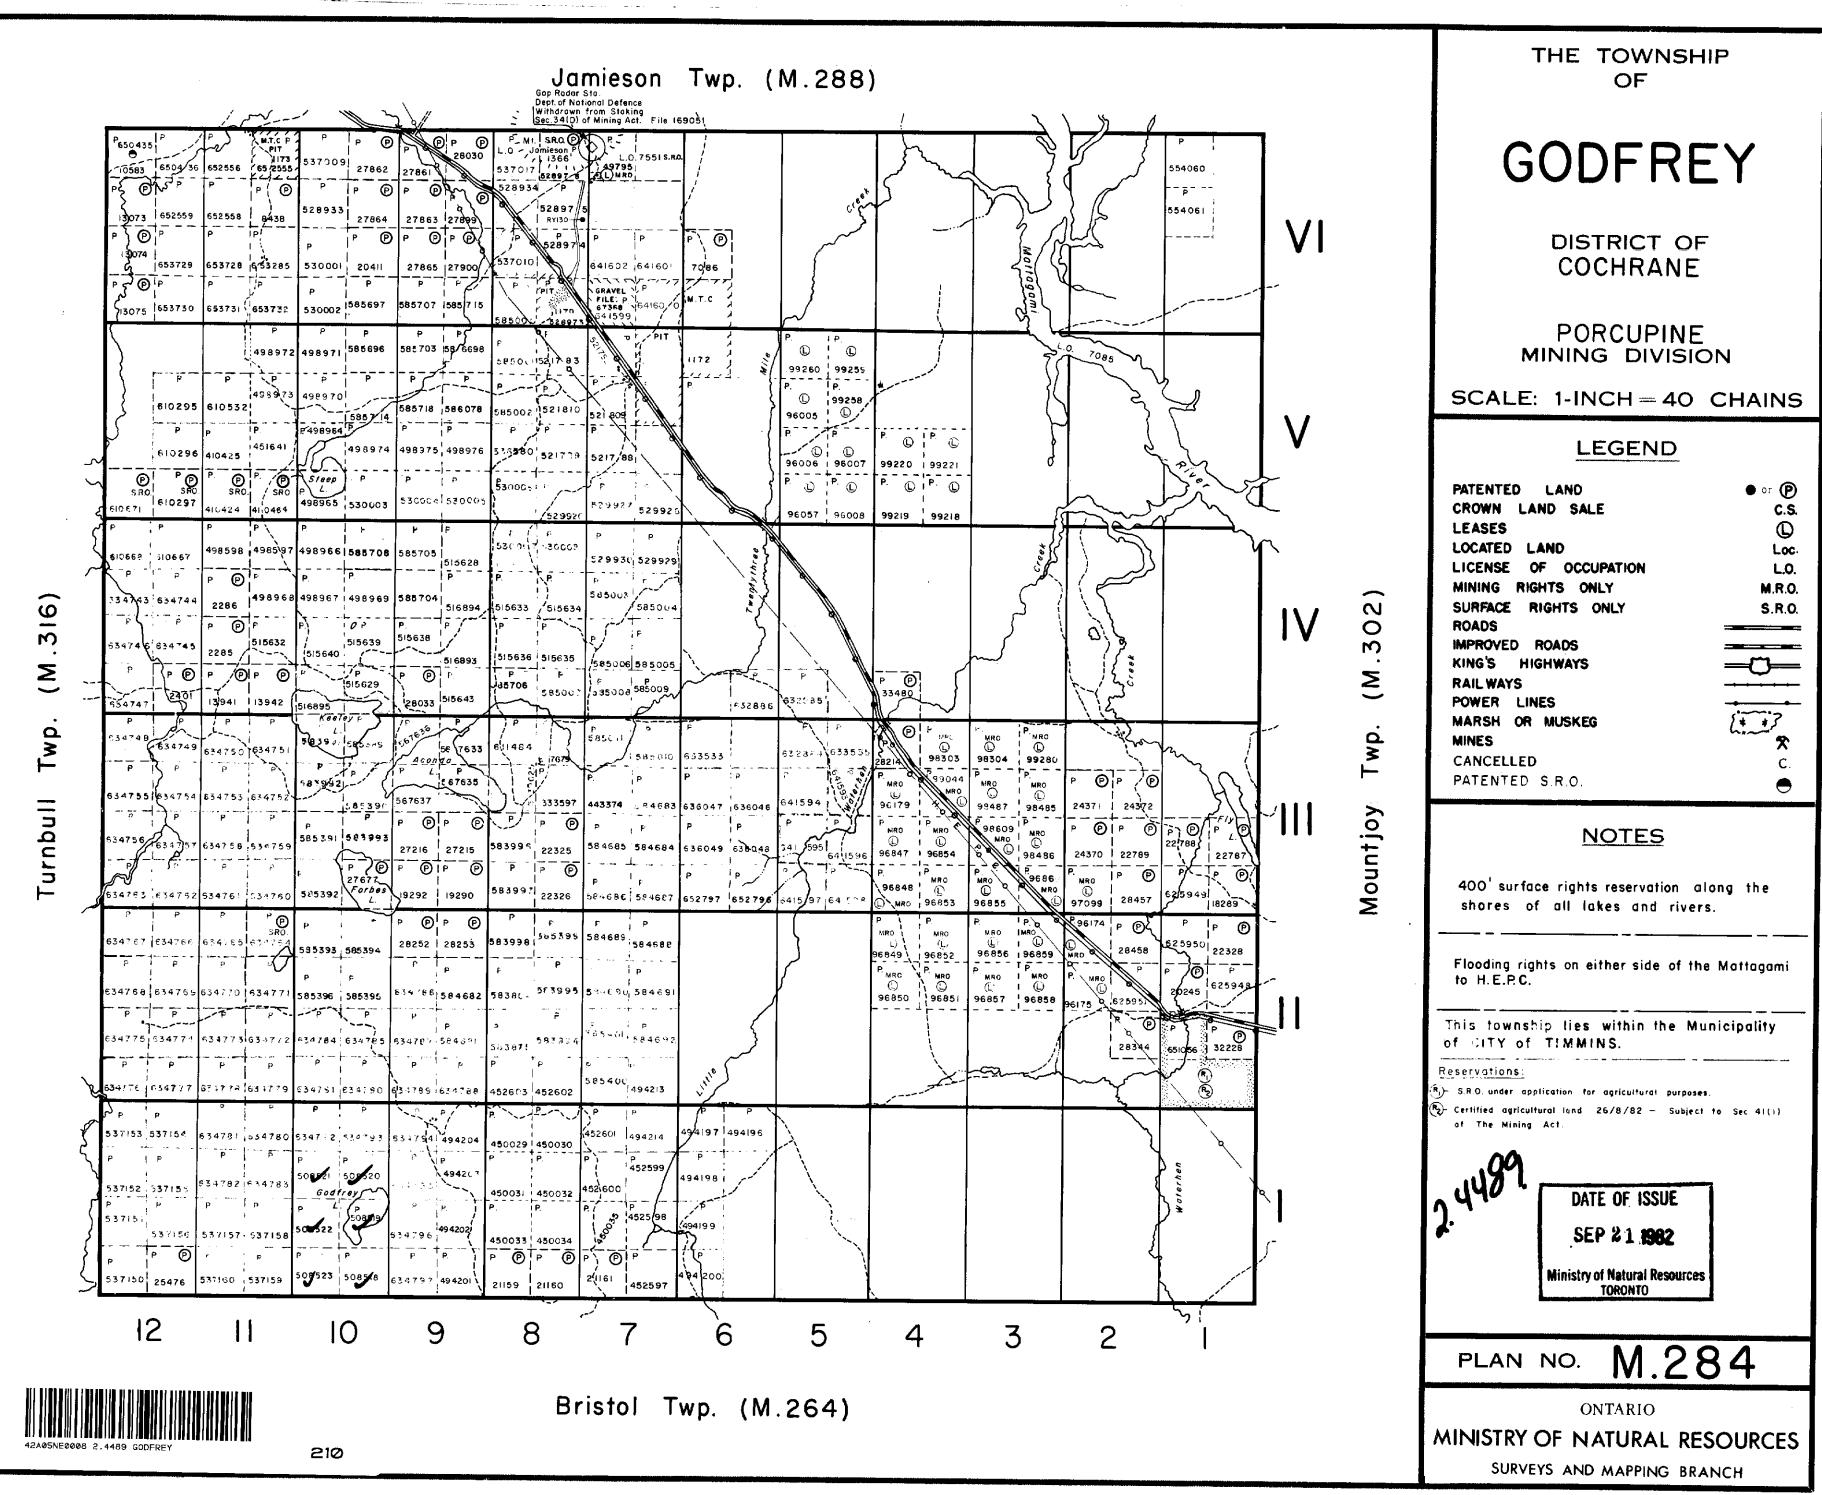

#### Property Description ::

The property described in this report consists of 22 contiguous, unpatented, 40-acre mining claims located in Bristol & Godfrey Townships, Porcupine MiningDivision, District of Cochrane, Onterio and are further described as follows : ---

| Township : | Claim Nos. :                                                                          | No. of Claims:   |  |  |
|------------|---------------------------------------------------------------------------------------|------------------|--|--|
| Bristol    | 508700 <b>-03 inclusive</b><br>516144 <b>-</b> 51 "<br>522048<br>522253 <b>-</b> 55 " | 4<br>8<br>1<br>3 |  |  |
| Godfrey    | 508518-23 inclusive                                                                   | <u> </u>         |  |  |

#### Location & Access :

The Tagalder Resources Property is located in the extreme northwestern part of Bristol Township & the southwestern part of adjacent Godfrey Township at Longitude 81° 40° W / Latitude 48° 27° N, or approximately 11 airmiles west of the city centre of Timmins, Ontario.

The Property encompasses Godfrey Lake on the northern claims and part of McDonell Lake on the south.

-3-