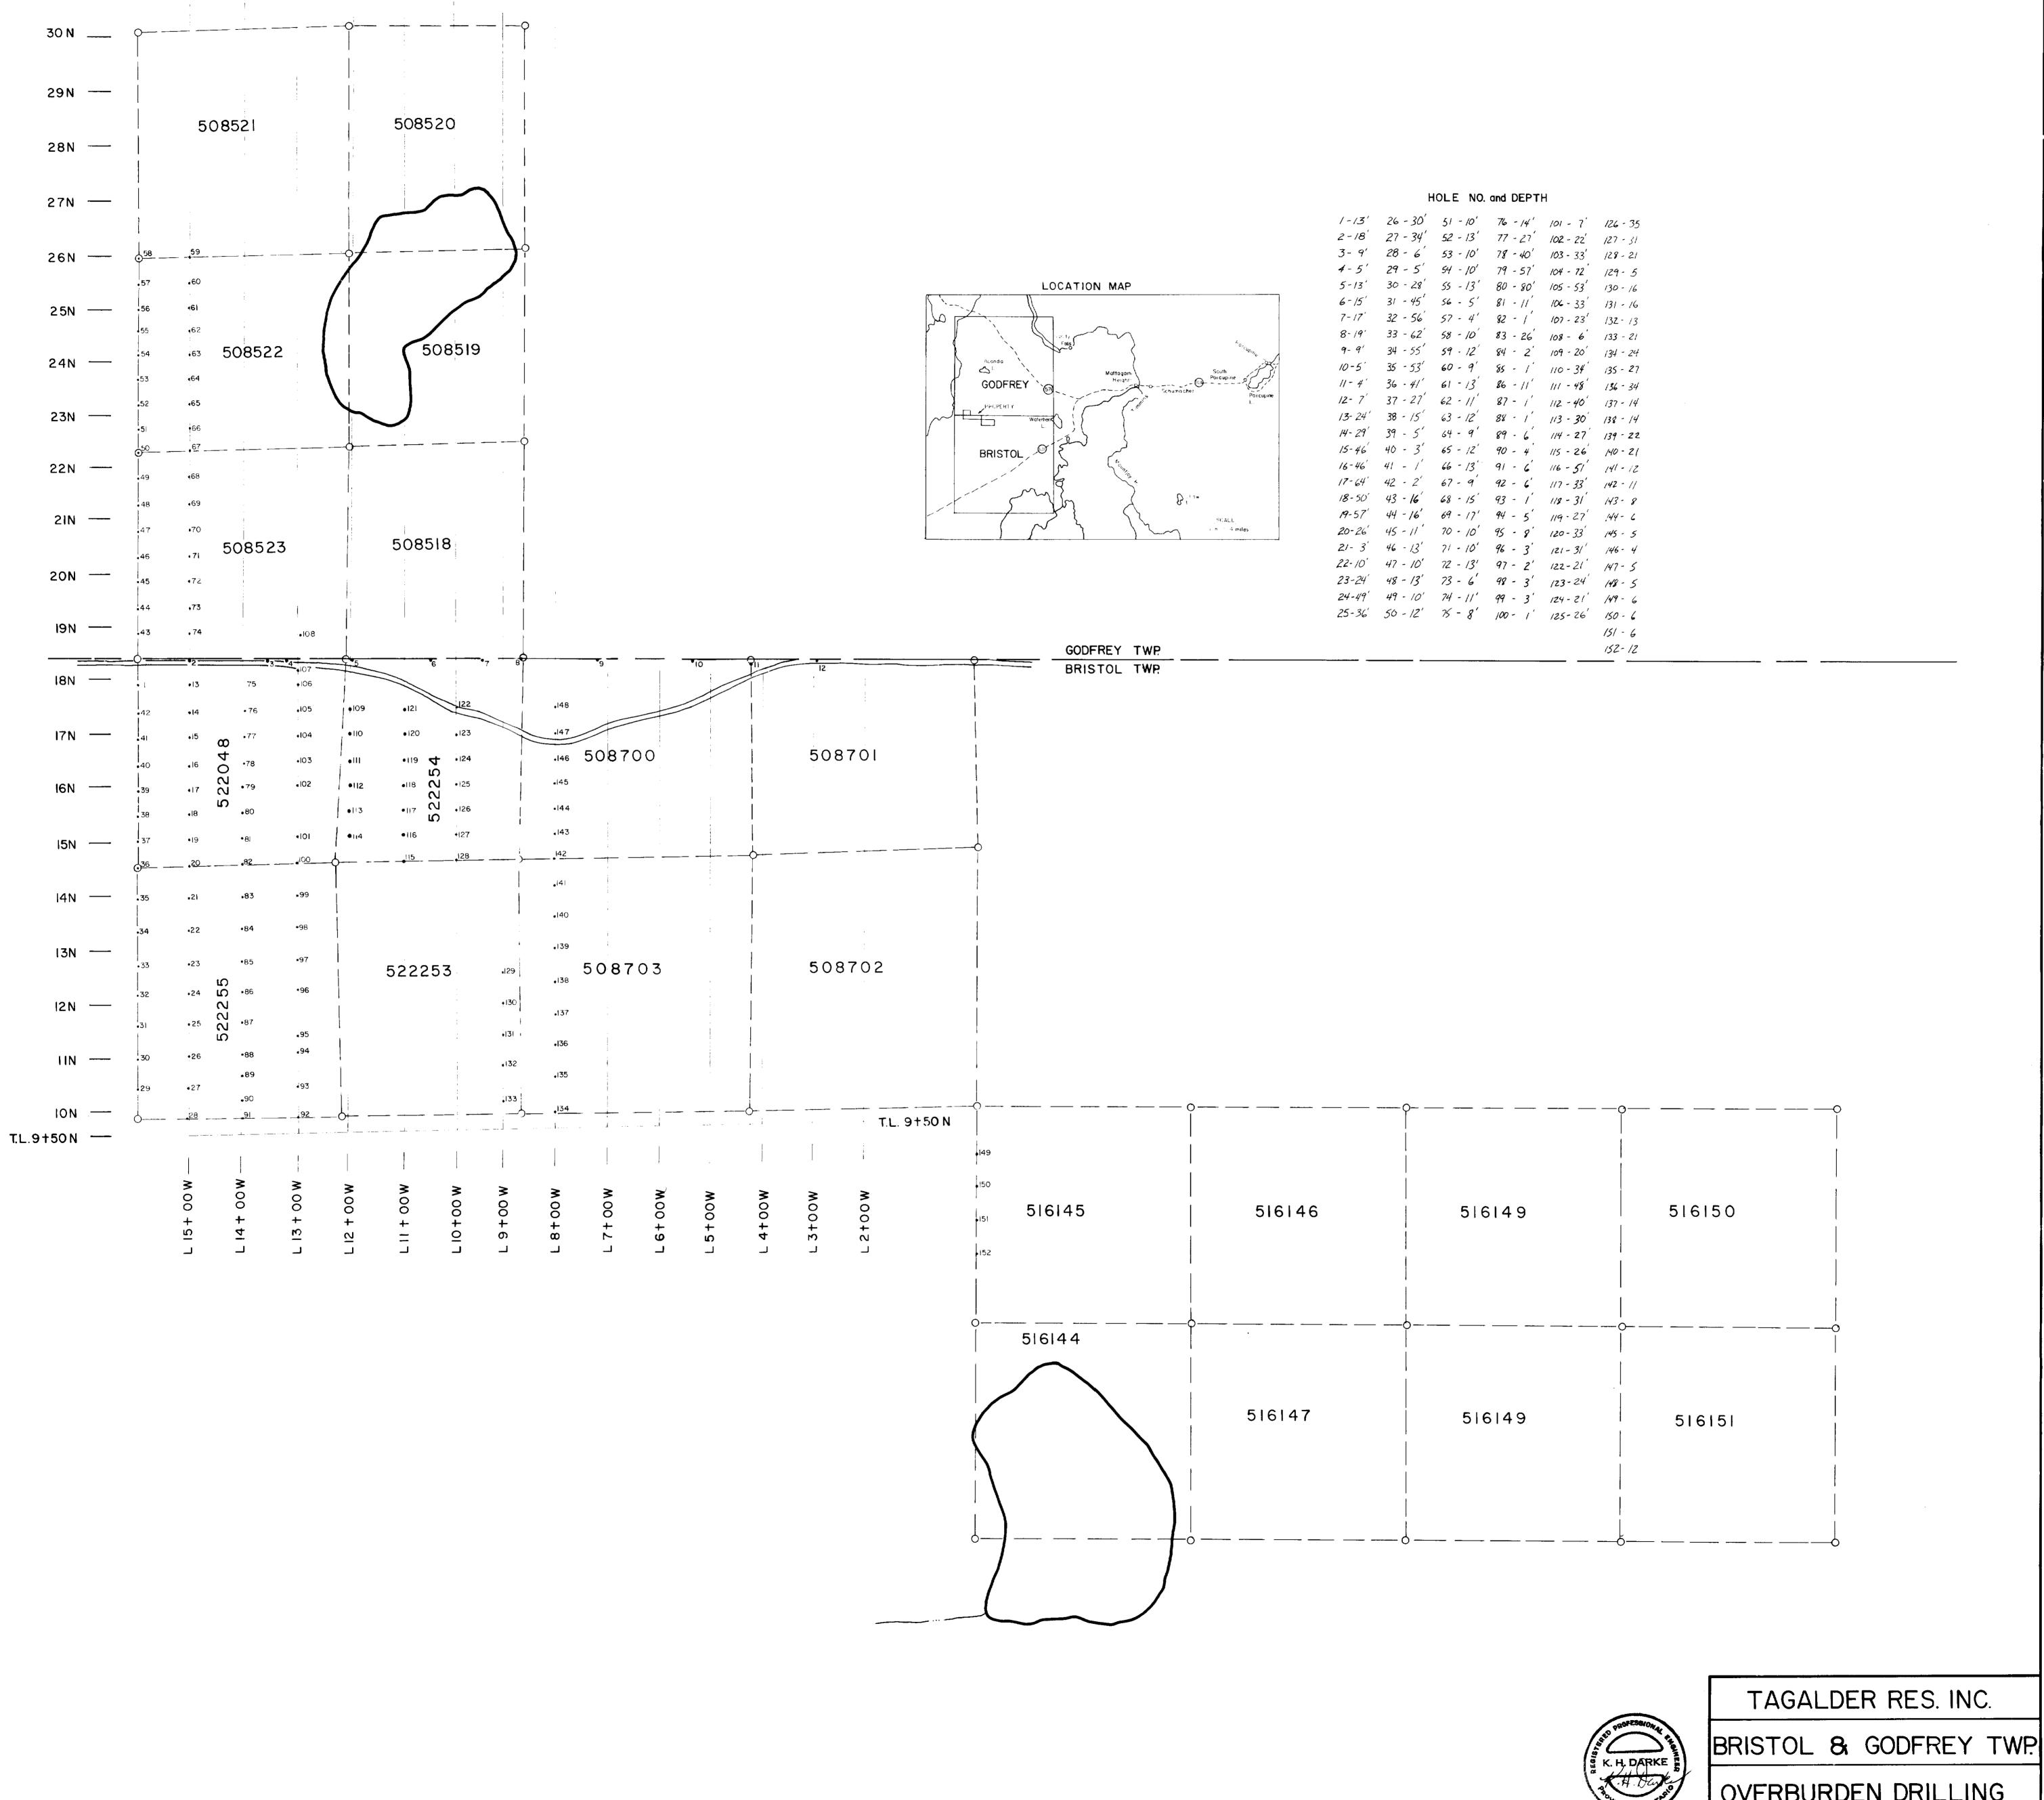

#### Basal Till Sampling Program +

A total of 152 samples of basal till were obtained on the Tagalder Claim Group. Said samples were obtained by driving a sample tube through the overburden to bedrock by means of a percussion hammer (wacker), and then retrieval of the sample tube containing the basal till sample by means of an hydraulic jack. A more complete description of the equipment used & techniques employed in collecting said samples is given in the socompanying brochure supplied by Roland Collins Overburden Drilling. TH H. DARKE CONSULTANTS LIMITED

The location of the overburden drill holes and the length of each hole (depth to bedrock) is given on the accompanying Drill Hole Location Plan (Map Pocket).

-4-

Respectfully submitted,

K.H. Darke, P.Eng. K.H. DARKE Consulting Geological Engineer K.H. Darke