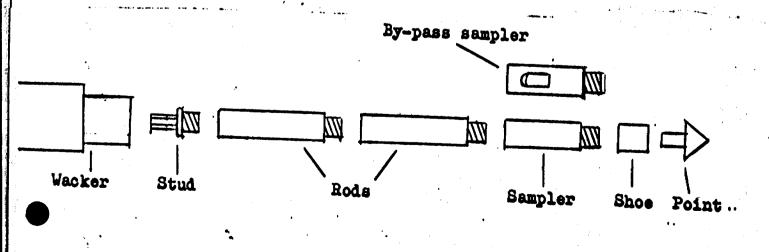

## Band Collins Overburden drilling

BASAL TILL SAMPLING

(705) 264-8330

24N 7Y

. 52

#### Equipment

LUX D

Wacker, gasoline powered machine with a percussion rate of 1300 per minute, weight 38 kg.

Rods and samplers are 35 mm diameter Rods are one metre long, samplers are 2/3 metre. Jack, capable of over five ton lift.

#### Procedure

The point, shoe, and sampler are driven into the overburden by the Wacker, (the point protects the shoe and keeps the sampler closed), the rods are added until bedrock is reached. Then the rods are jacked up one metre, the point stays at bedrock.

Now with the sampler open, the rods are driven down to bedrock to obtain the sample, then the rods are jacked up and the sample is put directly in the sample bag.

When overburden conditions are right we use a by-pass sampler which needs no point.