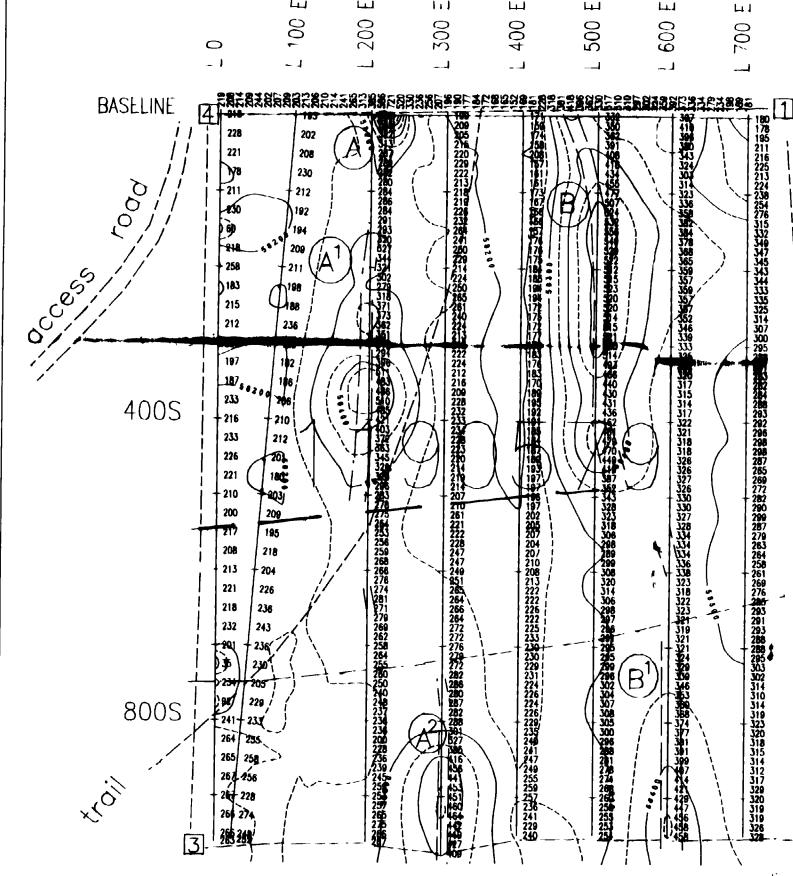

#### **RESULTS OF THE MAGNETOMETER SURVEY**

The results of the magnetometer survey are shown on a map: scale 1:5000 in the back of this report.

Two Magnetic anomalies that appear to be two North - South striking Diabase Dykes are designated on the maps by the letters A, A-1 and A-2 and by B and B-1.

A dashed line indicating a possible shear zone indicated by a magnetic low is shown crossing the Map in a East, West direction about 200 metres from the South boundary.

#### **CONCLUSIONS AND RECOMMENDATIONS**

Since there appears to be a wide separation between anomalies A-1 and A-2 and anomalies B and B-1 which could indicate a " block fault " in this area or just that two narrow dikes are continuous between the lines. Two East - West lines should be read are 600 metres South and at 700 metres South to see if the 400 8 range readings are really there between the lines.