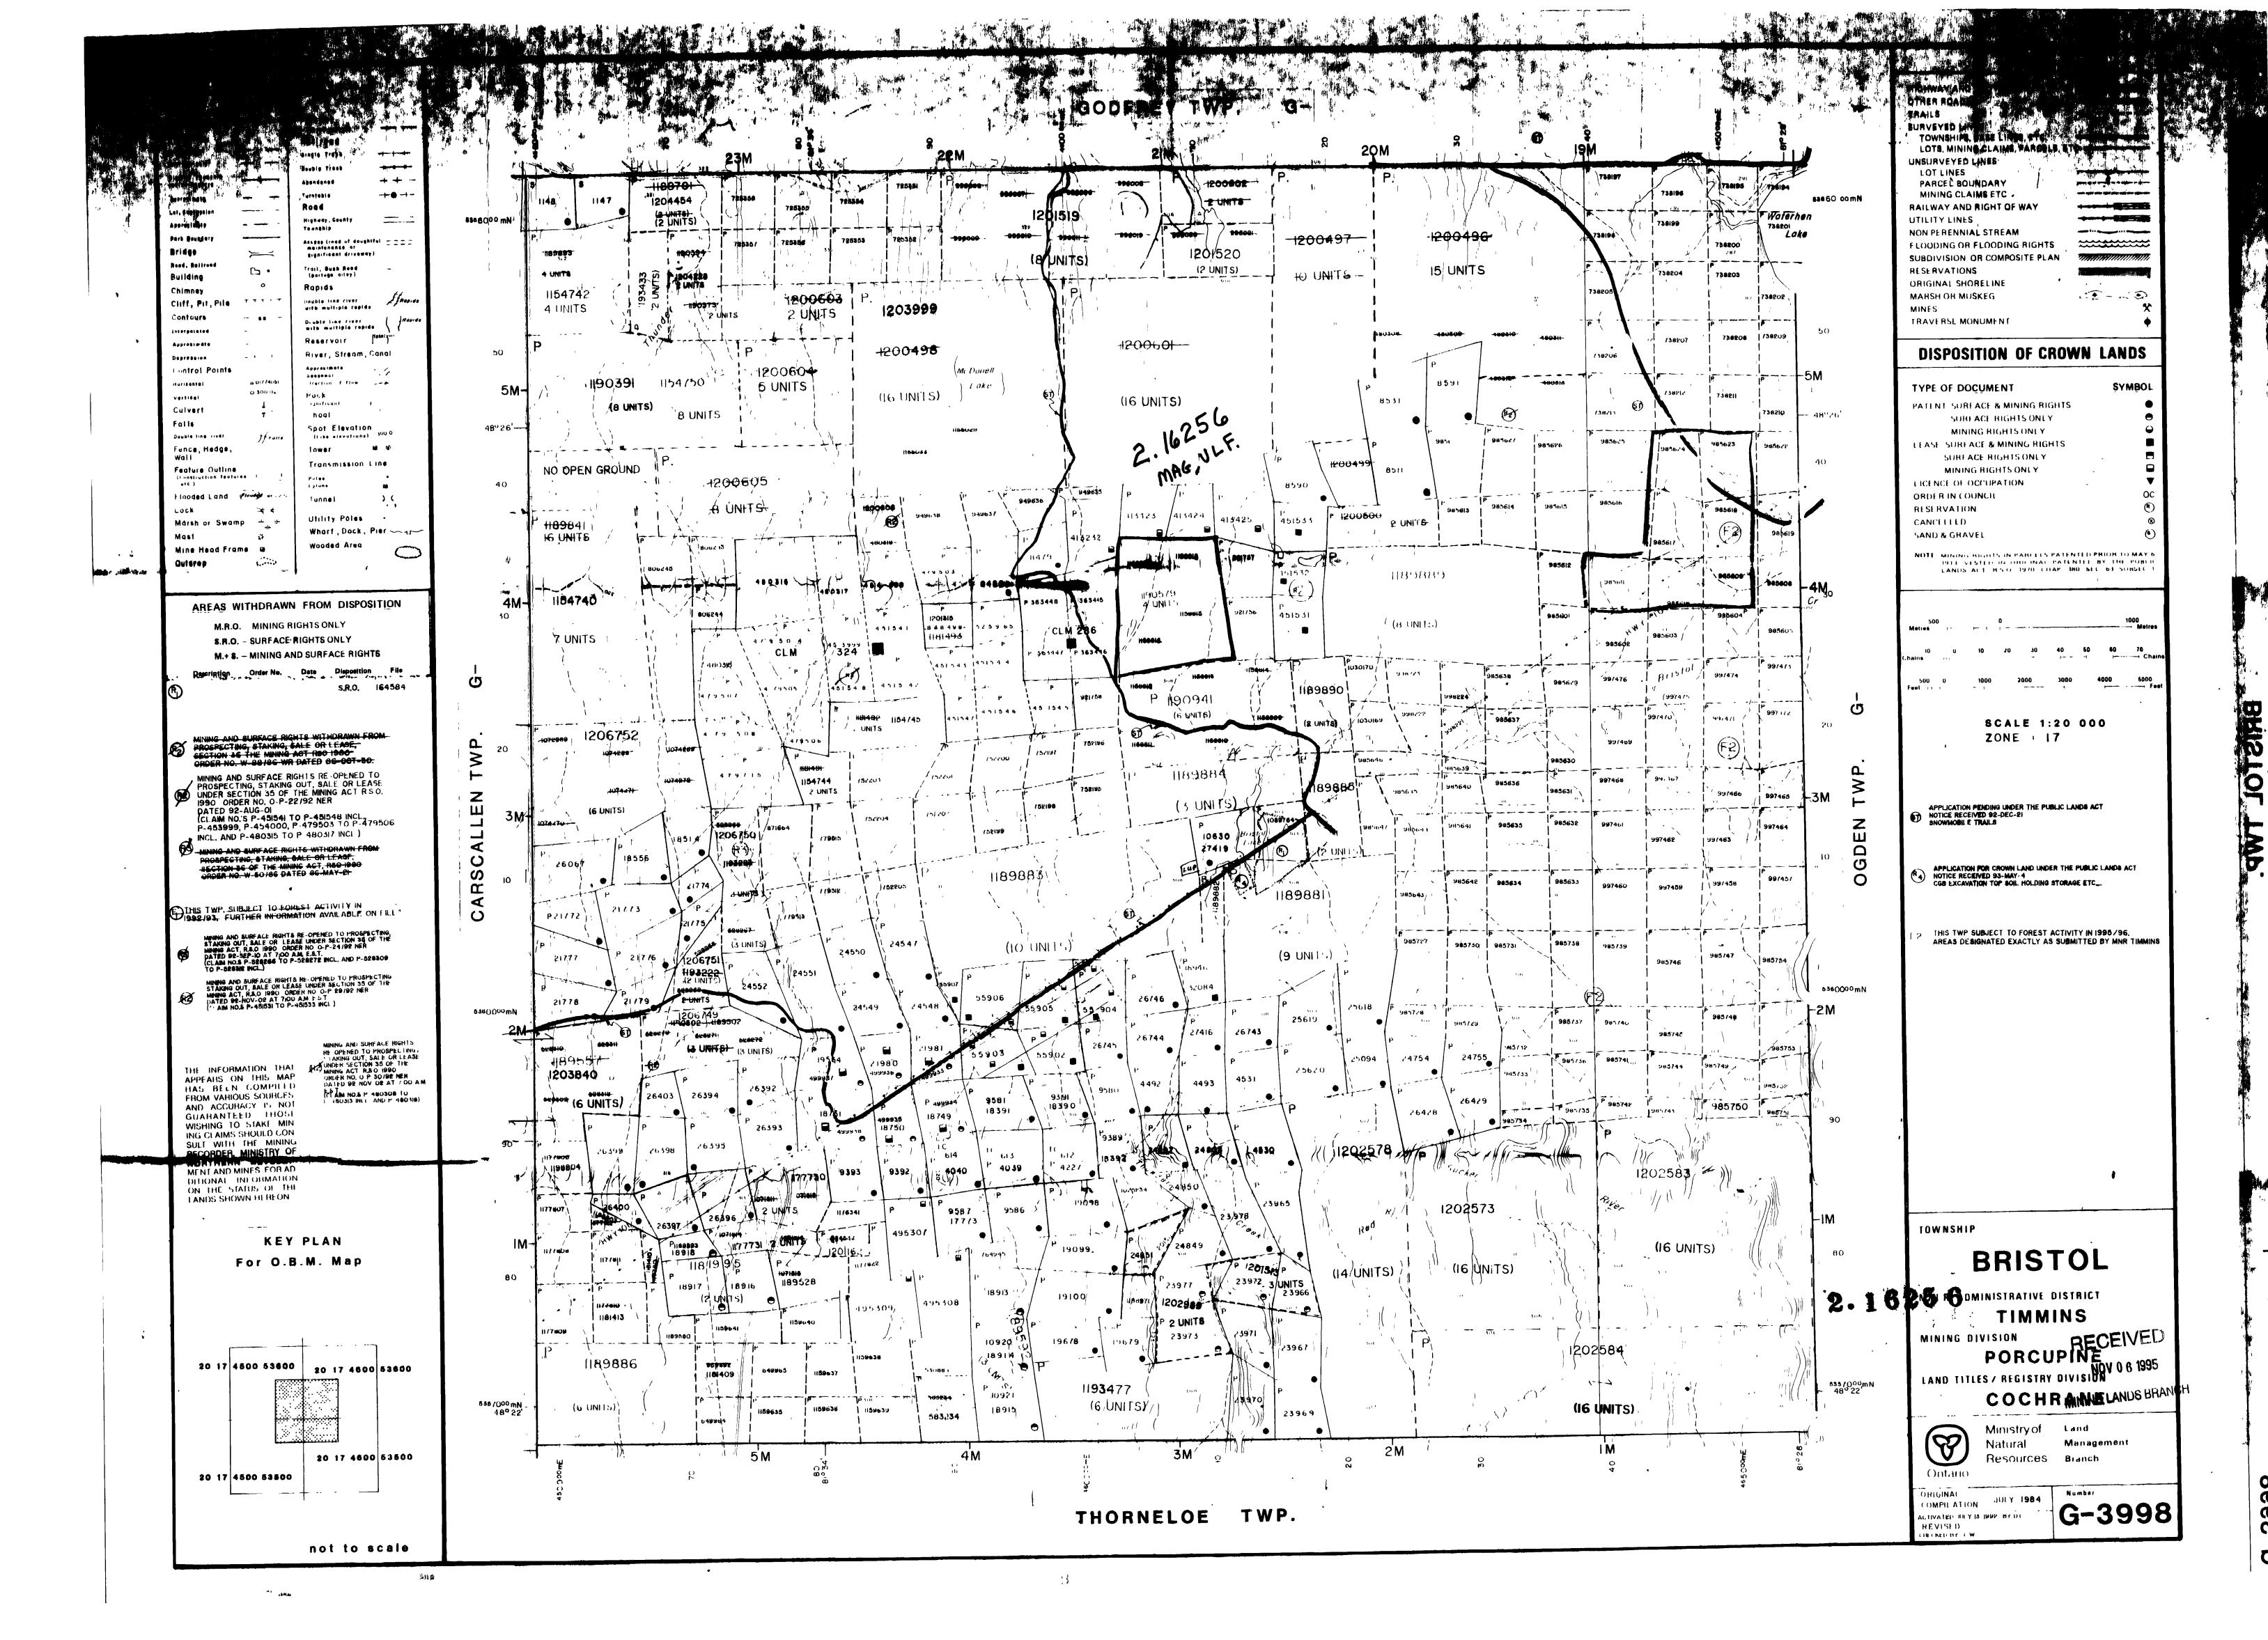

#### **PROPERY LOCATION AND ACCESS**

The claim 1190579 is located in Bristol Twp. and can be reached by car from the city of Timmins, by traveling West 13.5 km. and North along Malette gravel road for a distance of 5.7 km, then West along Malette road for 6.4 km, then South 4.8 to sharp turn in road and 1 km East to the 4P of claim 1190579. Note: the shorter route going North from 101 has been blocked off.

#### PROPERTY DESCRIPTION

The property consists of 4 claim units in claim block 1190579 and is covered by overburden, no outcrops were found. The ground is fairly level and covered by second growth poplar spruce and birch. One low ridge runs across the claims and diabase and rhyolite floats were located during the survey.

#### **GEOLOGY OF THE CLAIM GROUP**

As no outcrops are present on the claim group very little can be reported on the geology of the group. Float and the low magnetics would indicate rhyolite may underlay most of the claim group intruded by two diabase dykes that are only weakly magnetic. The rhyolite may be highly schistose in a North West direction. The General Geology of the township indicate Precambrian rock types only are present. Map 1957-7 (Bristol Township) show carbonatized Mafic volcanics in this area with Acid volcanics to the North, however for 1 1/2 miles to the east there are no confirming outcrops, also the schistosity shown is North of East opposite to the VLF anomaly A. This may indicate folding in this area.