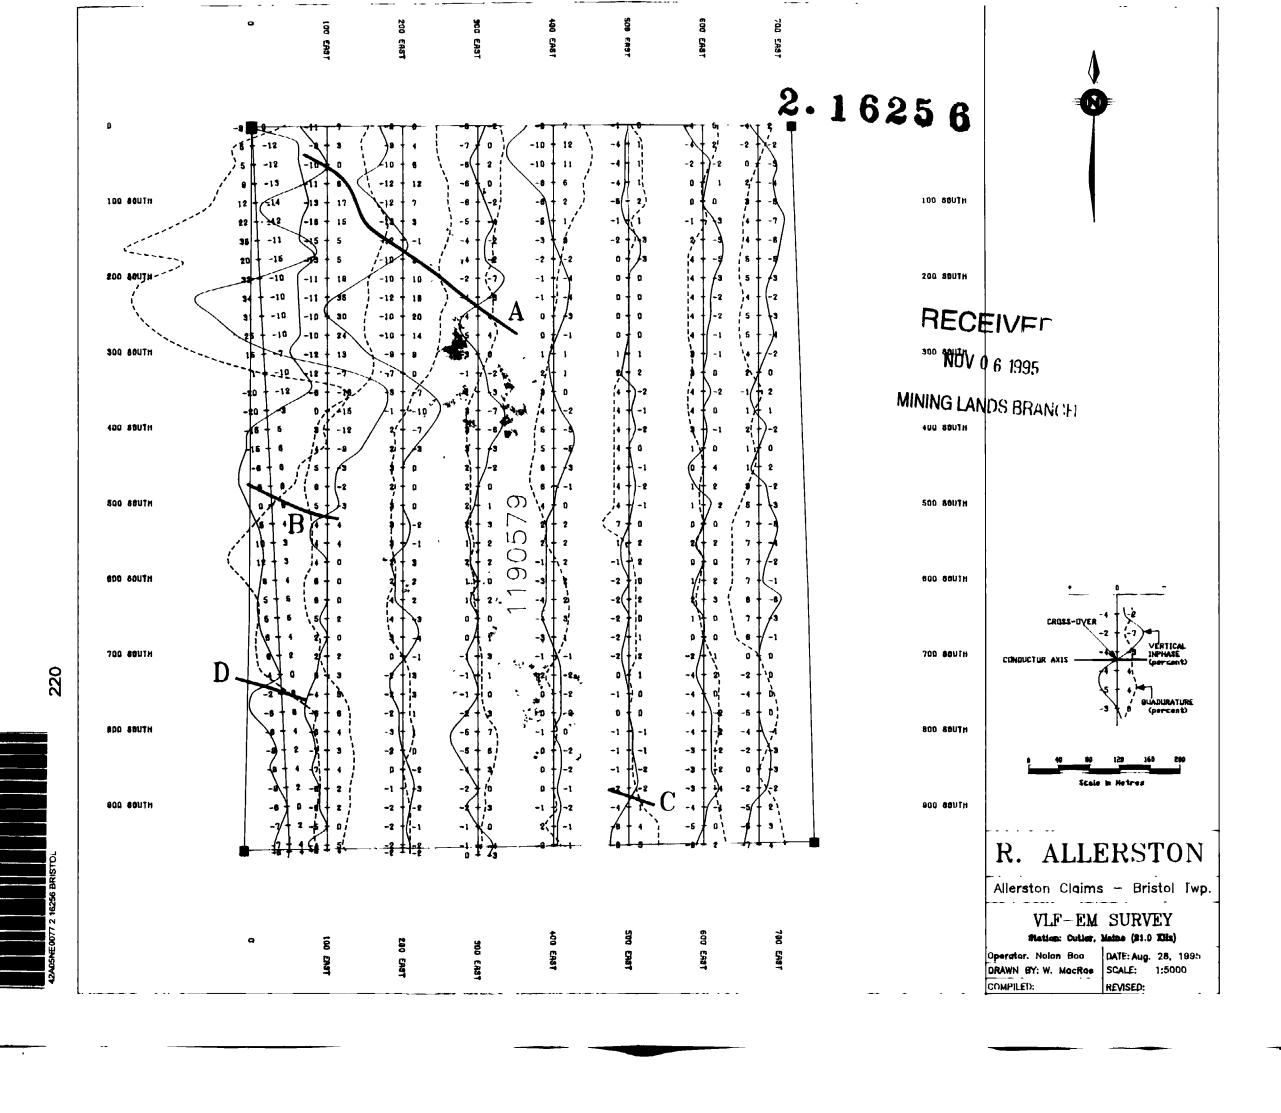

#### **VLF EM - 16 ELECTROMAGNETIC SURVEY**

The electro magnetic survey was carried out utilizing a Geonics EM - 16 VLF - Em receiver. The unit measures the vertical in - phase component ( tangent of the tilt angle of the polarization ) and the vertical out of phase component axis of he polarization compared to the long axis of the polarization of the secondary field generated in the vicinity of the conductors.

The transmitter station was NAA Cutler Maine USA, with a frequency of 21.0 KHZ. All reading were taken facing North. The operator was Nolan Boa, Apt 607, 33 Golden Ave. Timmins, Ontario License H8687 Client No. 109334. A total of readings were taken.

#### **VLF RESULTS**

The VLF readings were very low over the entire 4 claims.

Four very weak anomalies are designated on the map as anomalies A, B, and C and D.

These anomalies may indicate shear zones. Anomaly A is striking N W across lines 3E, 2E and 1E and may indicated the strike of strong schistosity in this area.

Anomaly B only crosses two lines XLO and 1E and anomaly C and D are only weak one line anomalies and appear to be of little importance.