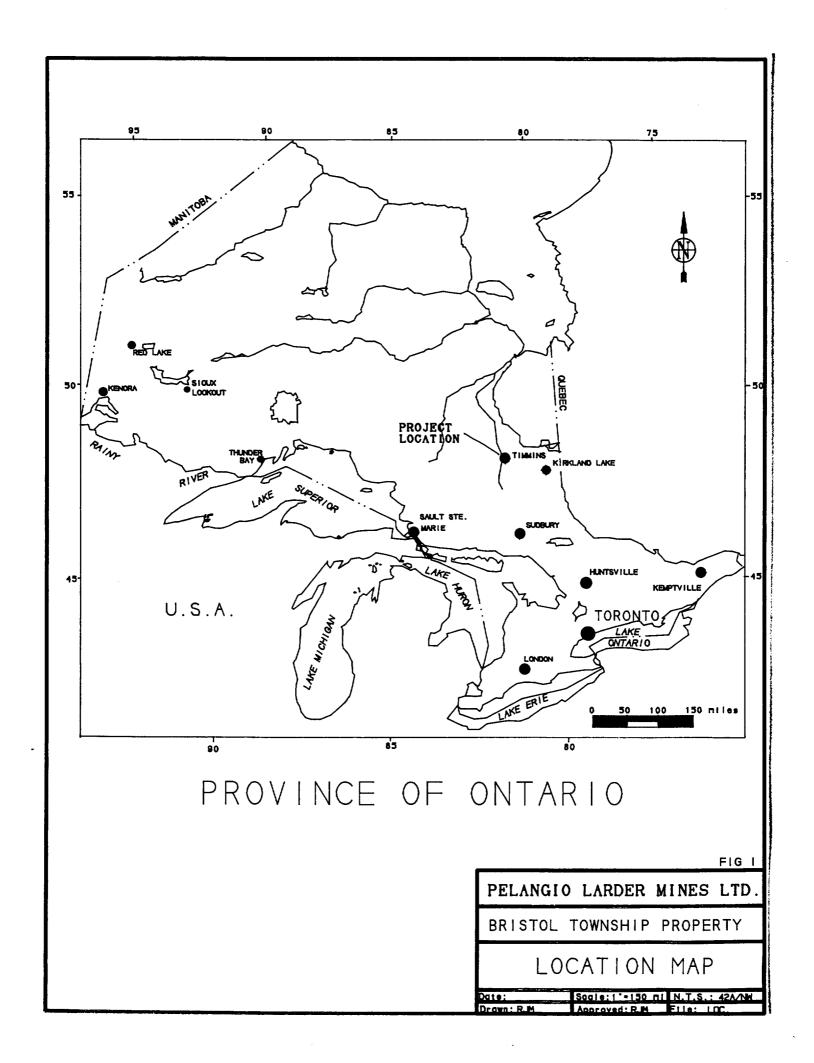

#### LOCATION AND ACCESS

The property is located in the south/central part of Bristol Township, approximately 18km southwest of the City of Timmins, Cochrane District, Porcupine Mining Division, Ontario (see figs.1.2,3).