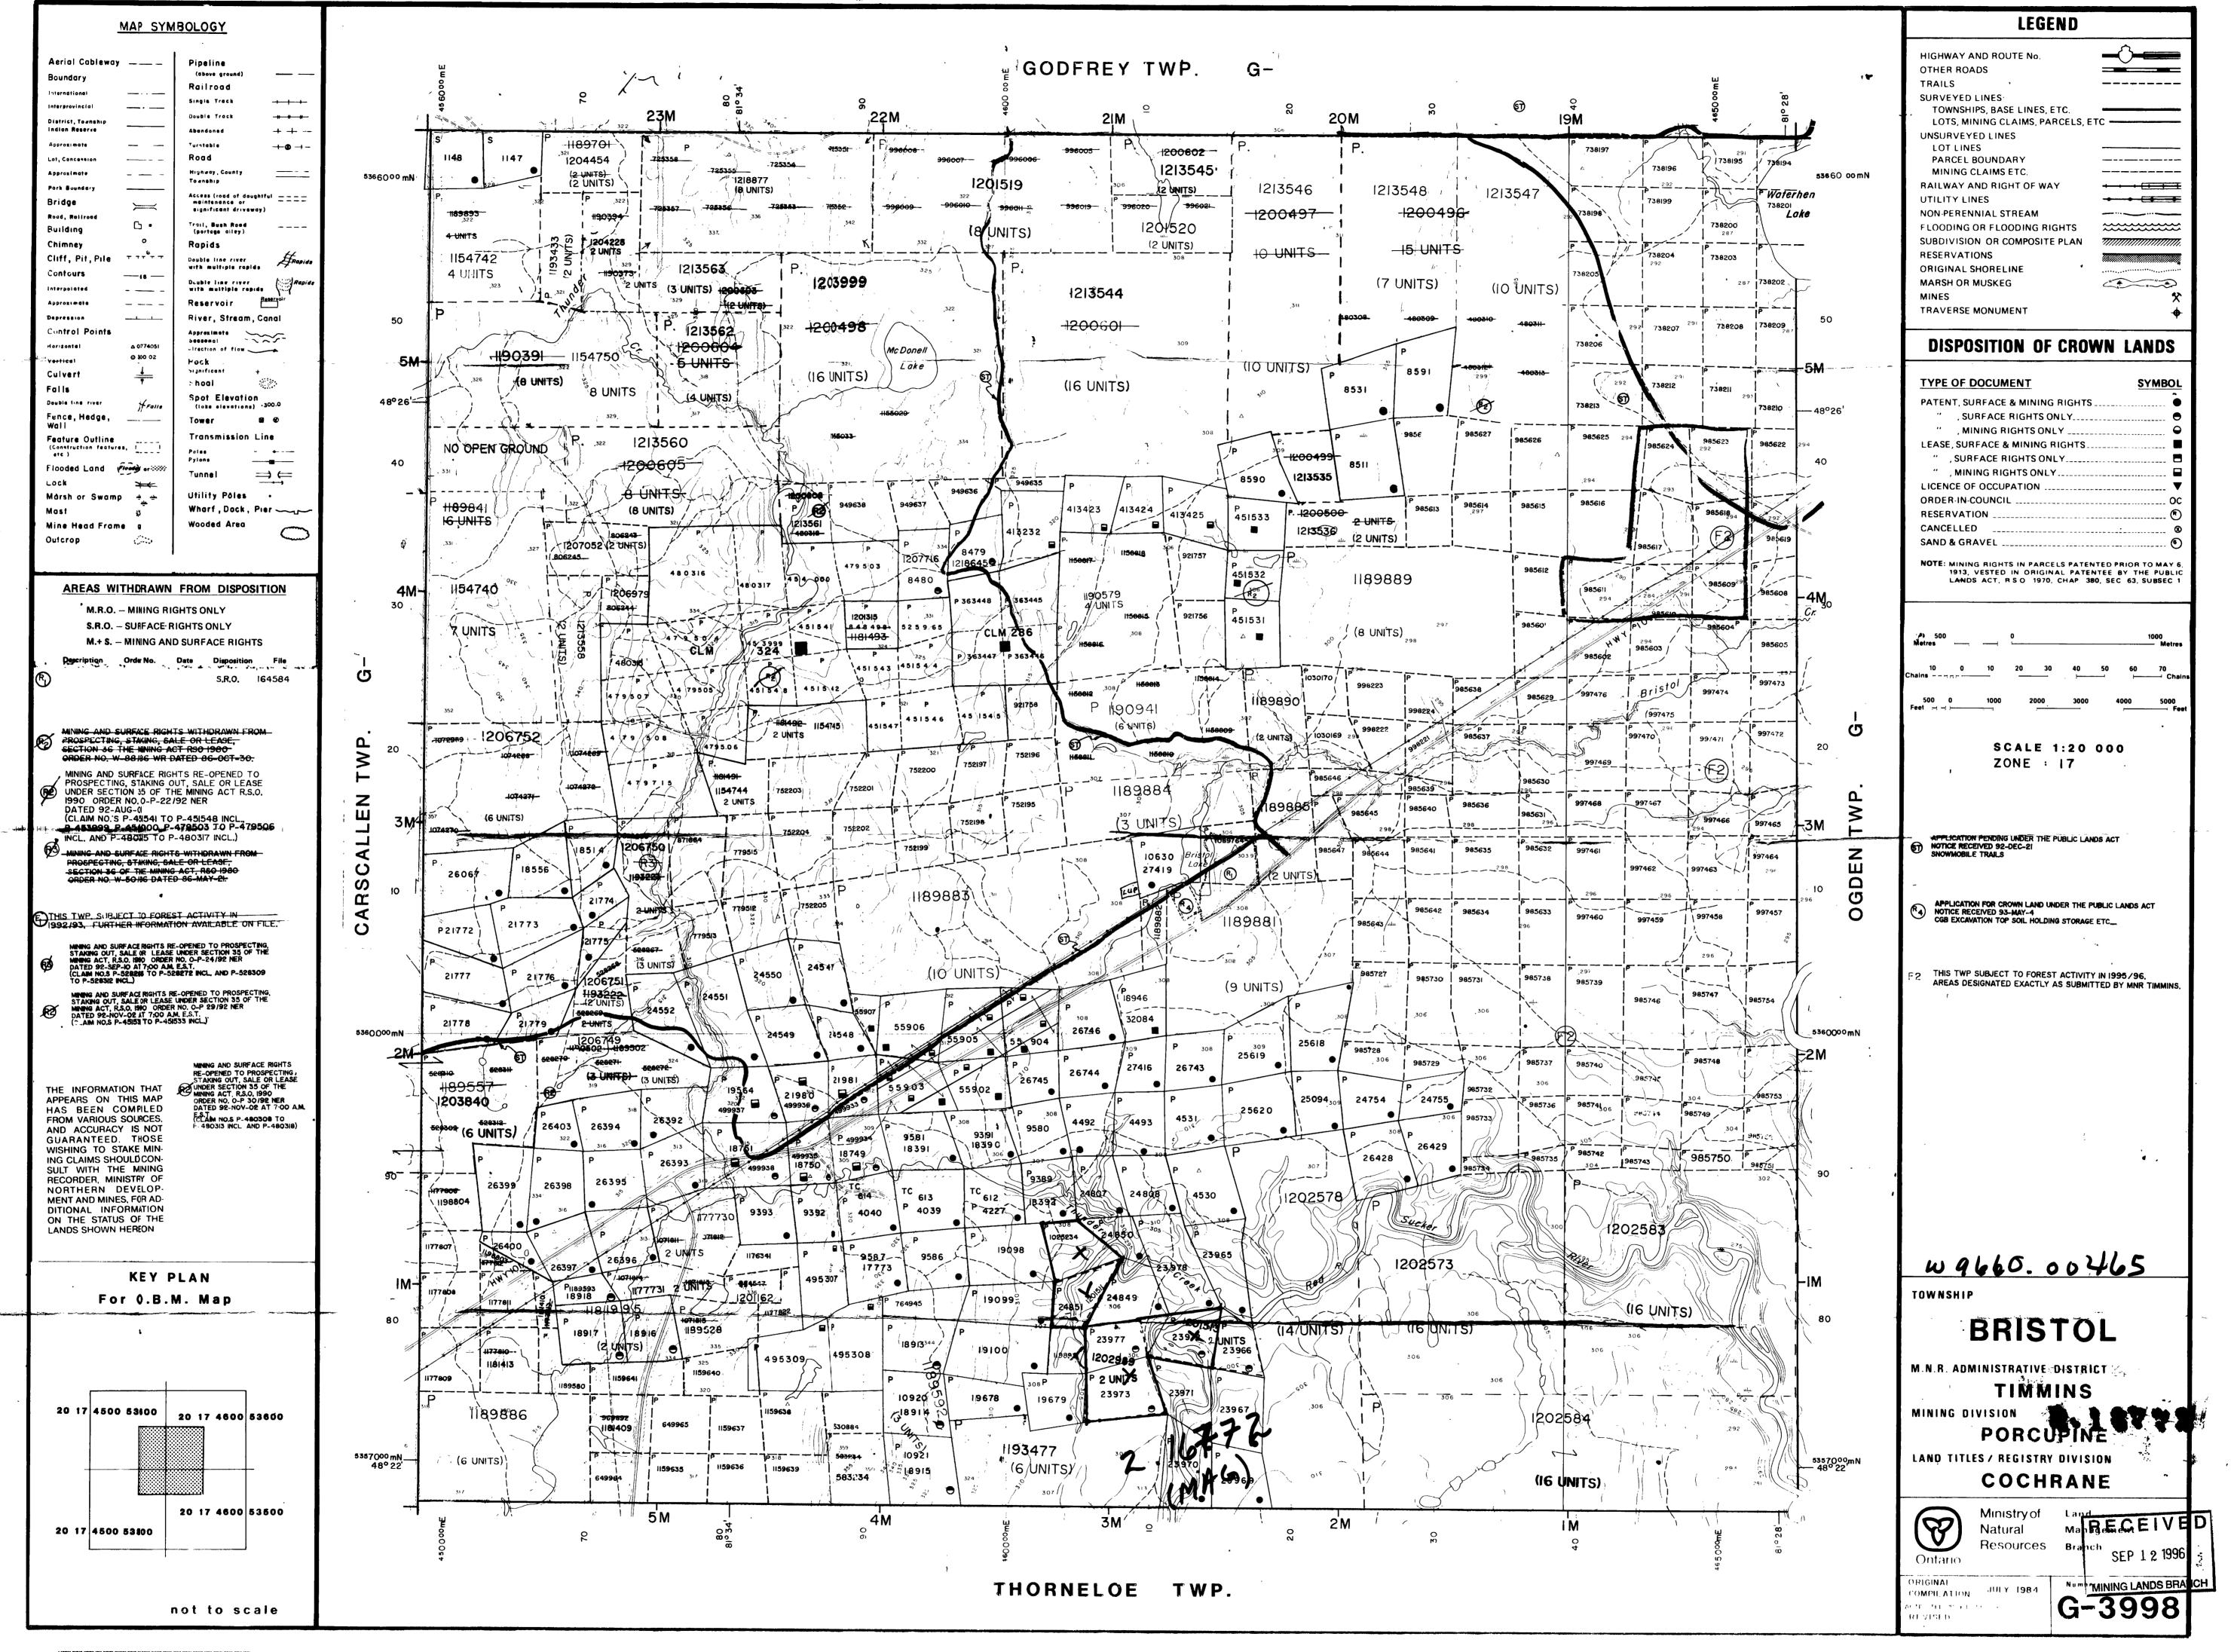

#### LOCATION AND ACCESS

The property is located in the south/central part of Bristol Township, approximately 18km southwest of the City of Timmins, Cochrane District, Porcupine Mining Division, Ontario (see figs.1.2,3).

Access to the property was gained via Hwy 101 west for approx. 23km, then south on Hwy 144, 6km to the Tatachikapika River. A logging road goes east then northeast across Thorneloe Twp., parallel and just west of the river through the property in southern Bristol Twp. This road continues north through the property and on to Hwy 101 but is only driveable on the north part.

### CLAIM STATUS

The Property is comprised of 4 contiguous, unpatented mining claims (7 units) in Bristol Twp., Porcupine Mining Division, Ontario.

The claim numbers are as follows:

| 1202989 | ( | 2 | units) | Bristol | Township |
|---------|---|---|--------|---------|----------|
| 1201513 | ( | 3 | units) | Bristol | Township |
| 1201511 | , |   | unit)  | Bristol | Township |
| 1025234 | ( | 1 | unit)  | Bristol | Township |

### GEOPHYSICAL PROGRAM

A total of 9km of chainsaw cut grid lines were established, covering the claim group. A baseline and tieline were cut at 090 degrees with crosslines every 100 meters and pickets every 25 meters.