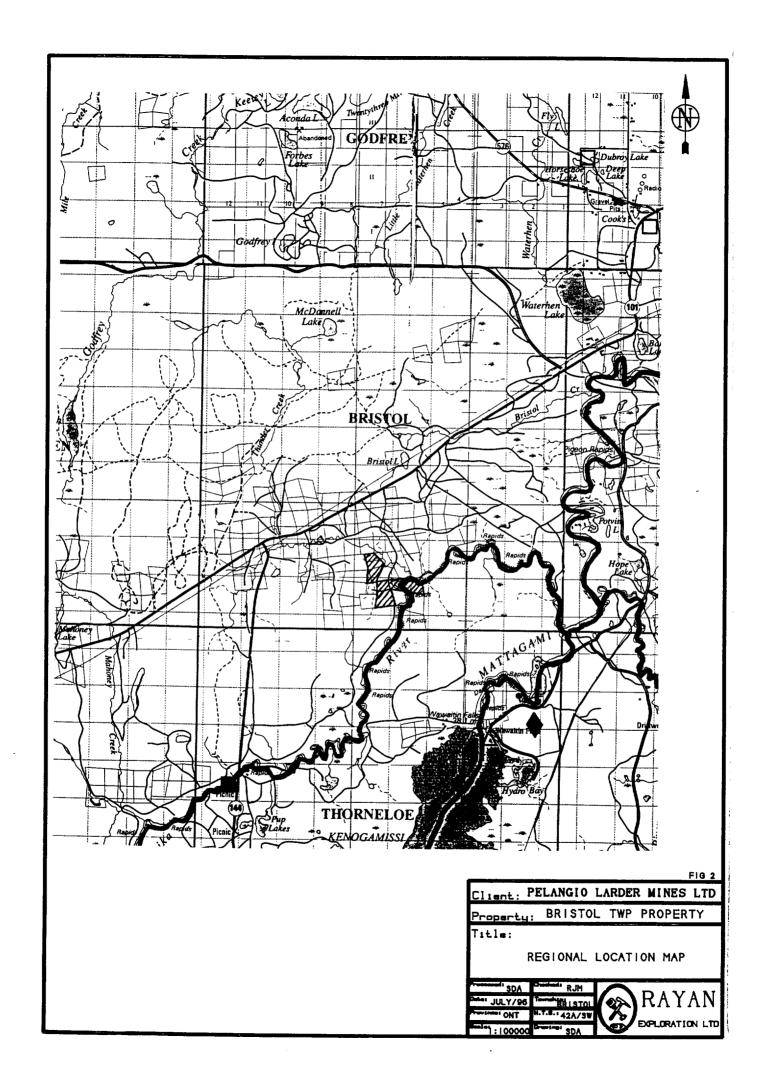

#### LOCATION AND ACCESS

The property is located in the south/central part of Bristol Township, approximately 18km southwest of the City of Timmins, Cochrane District, Porcupine Mining Division, Ontario (see figs.1.2,3).