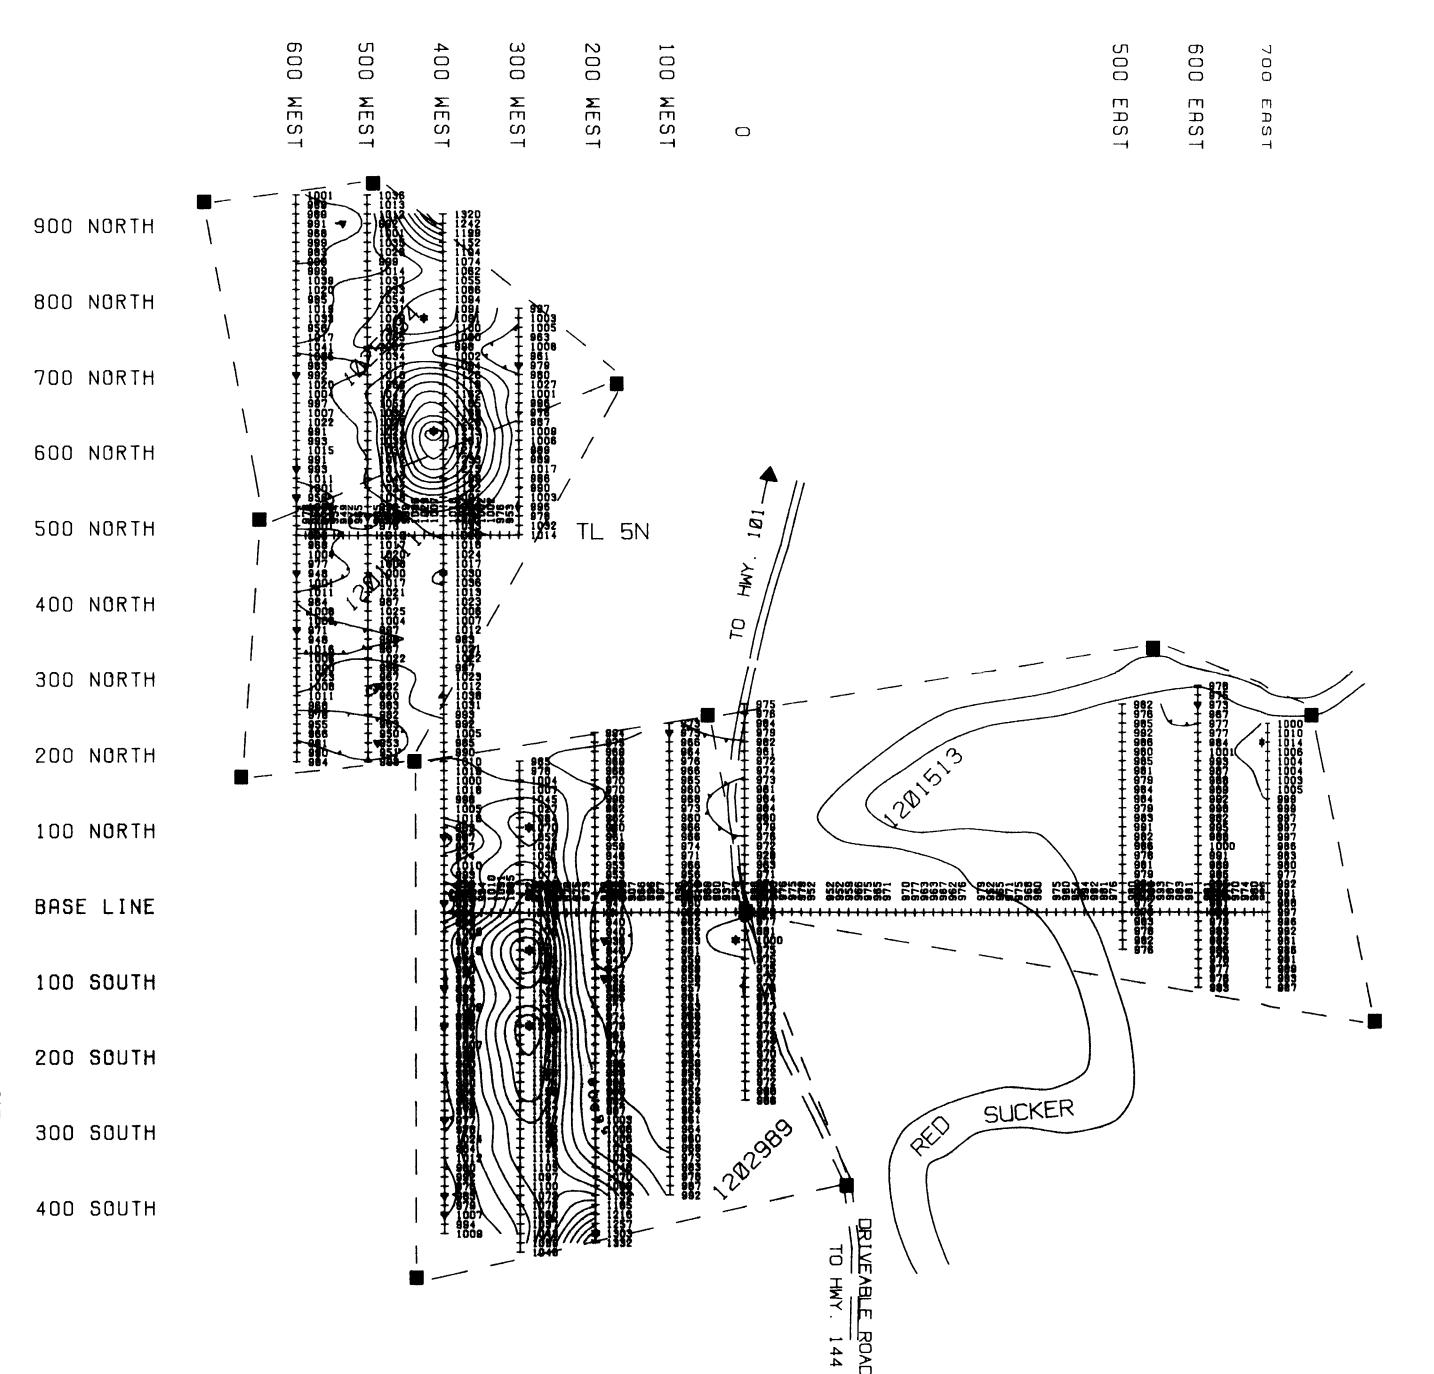

### SURVEY RESULTS

The results of the Magnetometer Survey done on the Bristol Township Property show a relatively uniform magnetic susceptibility across the property with the exception of narrow magnetic high striking slightly west of north through the midwestern part of the property. This feature is interpreted to be a diabase dike and is shown on OGS Geological Map No. 2205 as such.

The magnetic results do not appear to suggest any geological change on the property other than the above mentioned dike, and are consistent with the magnetic signature associated with the sediments believed to exist on the property.

## RECOMMENDATIONS AND CONCLUSIONS

The results of the current Magnetometer Survey indicate that the property is possibly entirely underlain by sediments with the exception of an intrusive dike.

Because of the close proximity to the recent Band-Ore gold discovery to the south of the property, in Thorneloe Township, an I.P. Survey is recommended on the entire grid as well as possibly filling in the area on the east part not covered by the current survey because of the river. A Pole-Dipole electrode array is recommended to better penetrate the overburden. Care should be taken to avoid the interpreted dike area, especially for any follow up drilling.