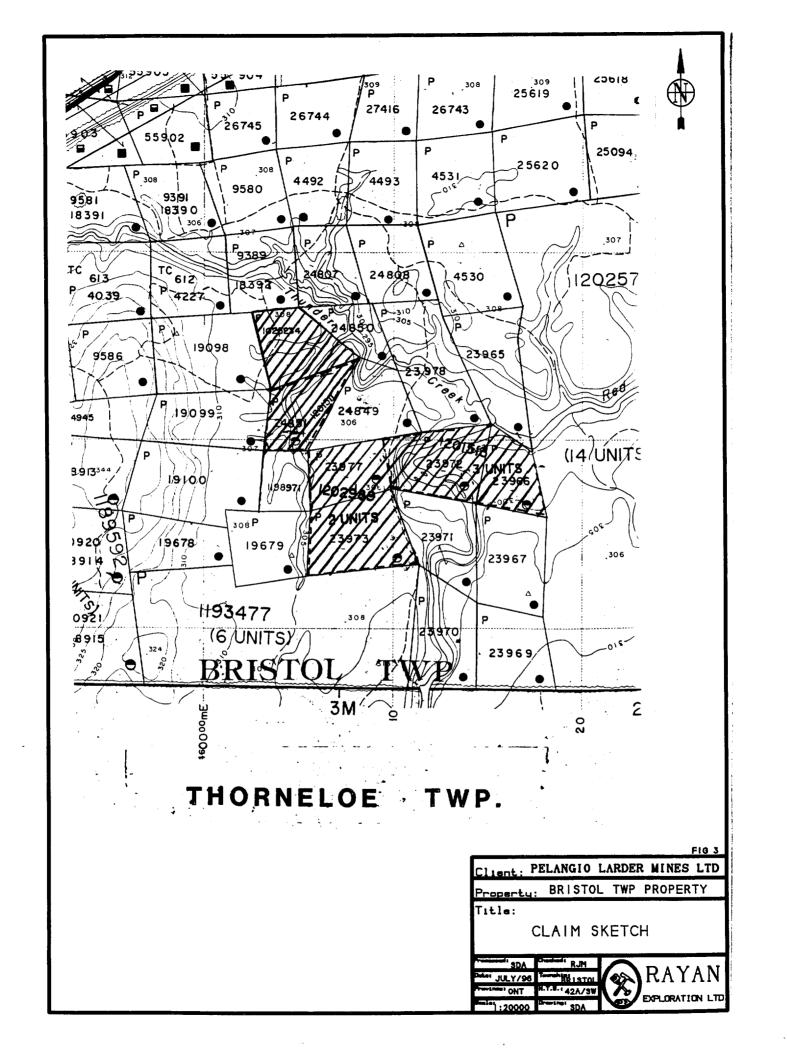

#### LOCATION AND ACCESS

The property is located in the south/central part of Bristol Township, approximately 18km southwest of the City of Timmins, Cochrane District, Porcupine Mining Division, Ontario (see figs.1.2,3).

### CLAIM STATUS

The Property is comprised of 4 contiguous, unpatented mining claims (7 units) in Bristol Twp., Porcupine Mining Division, Ontario.

The claim numbers are as follows:

| 1202989 | ( | 2 | units) | Bristol | Township |
|---------|---|---|--------|---------|----------|
| 1201513 | ( | 3 | units) | Bristol | Township |
| 1201511 | , |   | unit)  | Bristol | Township |
| 1025234 | ( | 1 | unit)  | Bristol | Township |