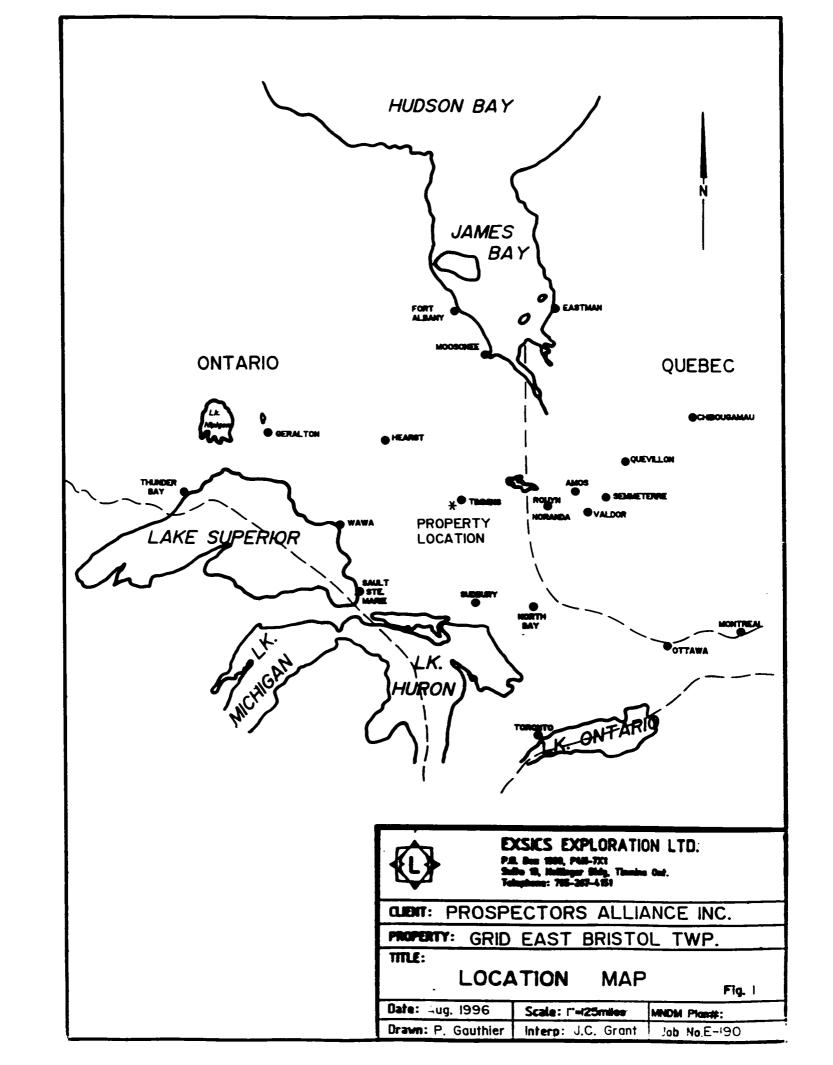

#### INTRODUCTION

The services of Exsics Exploration Limited were retained by Prospector's Alliance Inc. to complete a linecutting and geophysical program on a block of their claims located in the central west section of Bristol Township of the Porcupine Mining Division. Figure 1 and 2. The purpose of this program was to locate and outline geological formations which would be considered favourable areas for gold deposition.

#### PROPERTY LOCATION AND ACCESS

The claim group which will be discussed in this report is located in the west central section of Bristol Township, Porcupine Mining Division, District of Cochrane in northeastern Ontario. Figure 1 and 2. More specifically it is located north of Highway 101 just before the junction of Highway 144 and just to the south of McDonell lake. Thunder Creek cuts across the western section of the claim group in roughly a north-south direction. Figure 3.