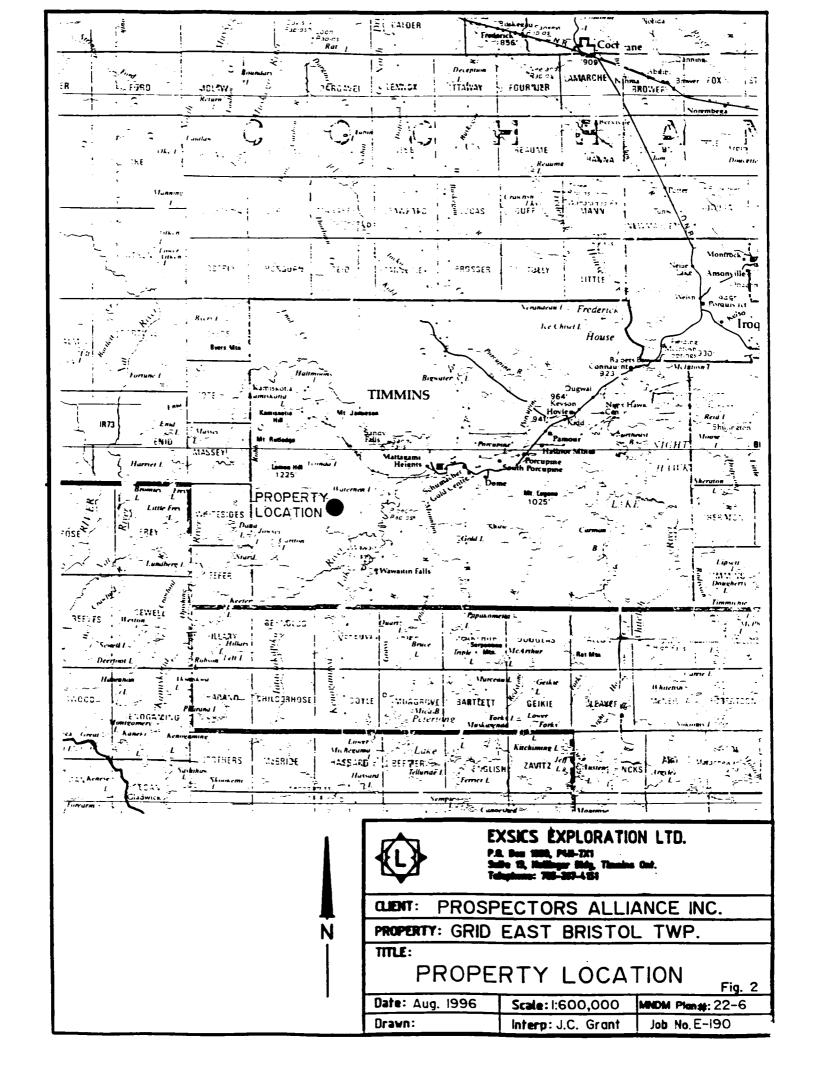

#### INTRODUCTION

The services of Exsics Exploration Limited were retained by Prospector's Alliance Inc. to complete a linecutting and geophysical program on a block of their claims located in the central west section of Bristol Township of the Porcupine Mining Division. Figure 1 and 2. The purpose of this program was to locate and outline geological formations which would be considered favourable areas for gold deposition.

#### PROPERTY LOCATION AND ACCESS

The claim group which will be discussed in this report is located in the west central section of Bristol Township, Porcupine Mining Division, District of Cochrane in northeastern Ontario. Figure 1 and 2. More specifically it is located north of Highway 101 just before the junction of Highway 144 and just to the south of McDonell lake. Thunder Creek cuts across the western section of the claim group in roughly a north-south direction. Figure 3.