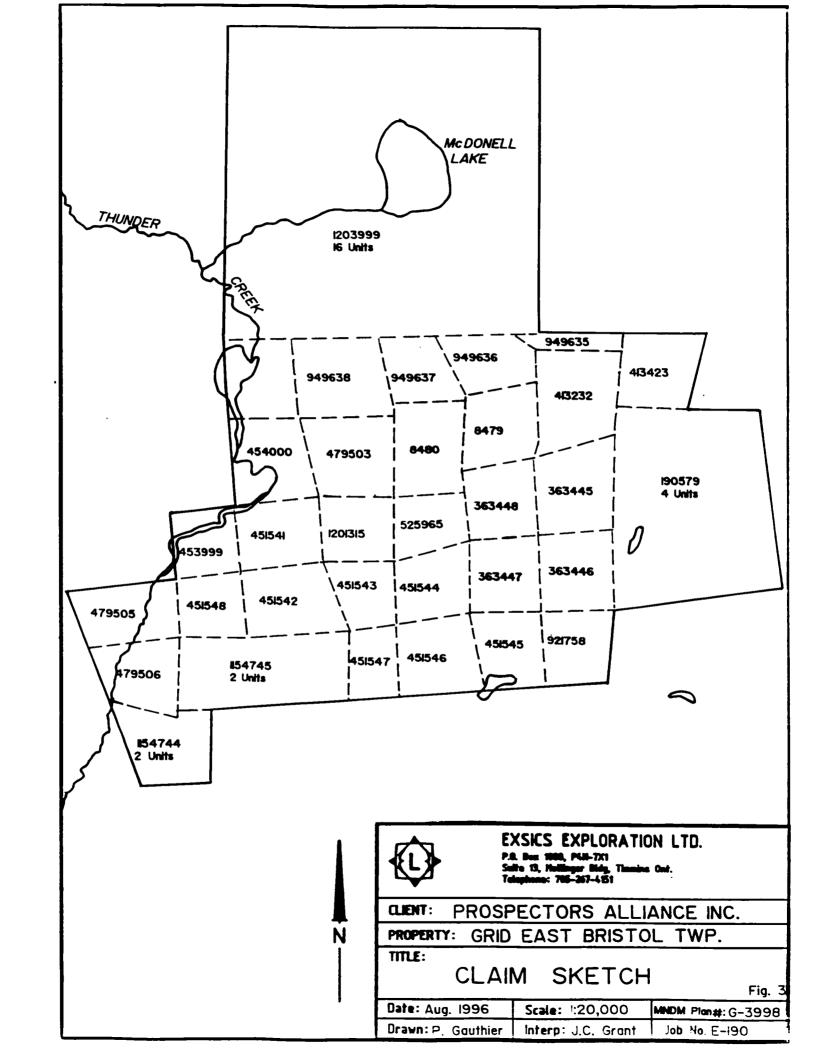

#### PROPERTY LOCATION AND ACCESS

The claim group which will be discussed in this report is located in the west central section of Bristol Township, Porcupine Mining Division, District of Cochrane in northeastern Ontario. Figure 1 and 2. More specifically it is located north of Highway 101 just before the junction of Highway 144 and just to the south of McDonell lake. Thunder Creek cuts across the western section of the claim group in roughly a north-south direction. Figure 3.

#### CLAIM GROUP

The claim numbers which make up this portion of the Prospector's Alliance Inc.'s holdings in Bristol are shown on figure 3 of this report, Claim Sketch. The sketch was copied from MNDM Plan Map G-3998, Bristol Township, scale 1:20,000.

The test survey indicated that several areas of magnetic high units are striking across the grid. These areas are represented by narrow, moderate magnetic highs. Two of these highs are centered on claims 1154745 and 451547. A third unit is situated on claims 451541 and 1201315. A broad magnetic low was observed generally situated in the center of claim 451543.