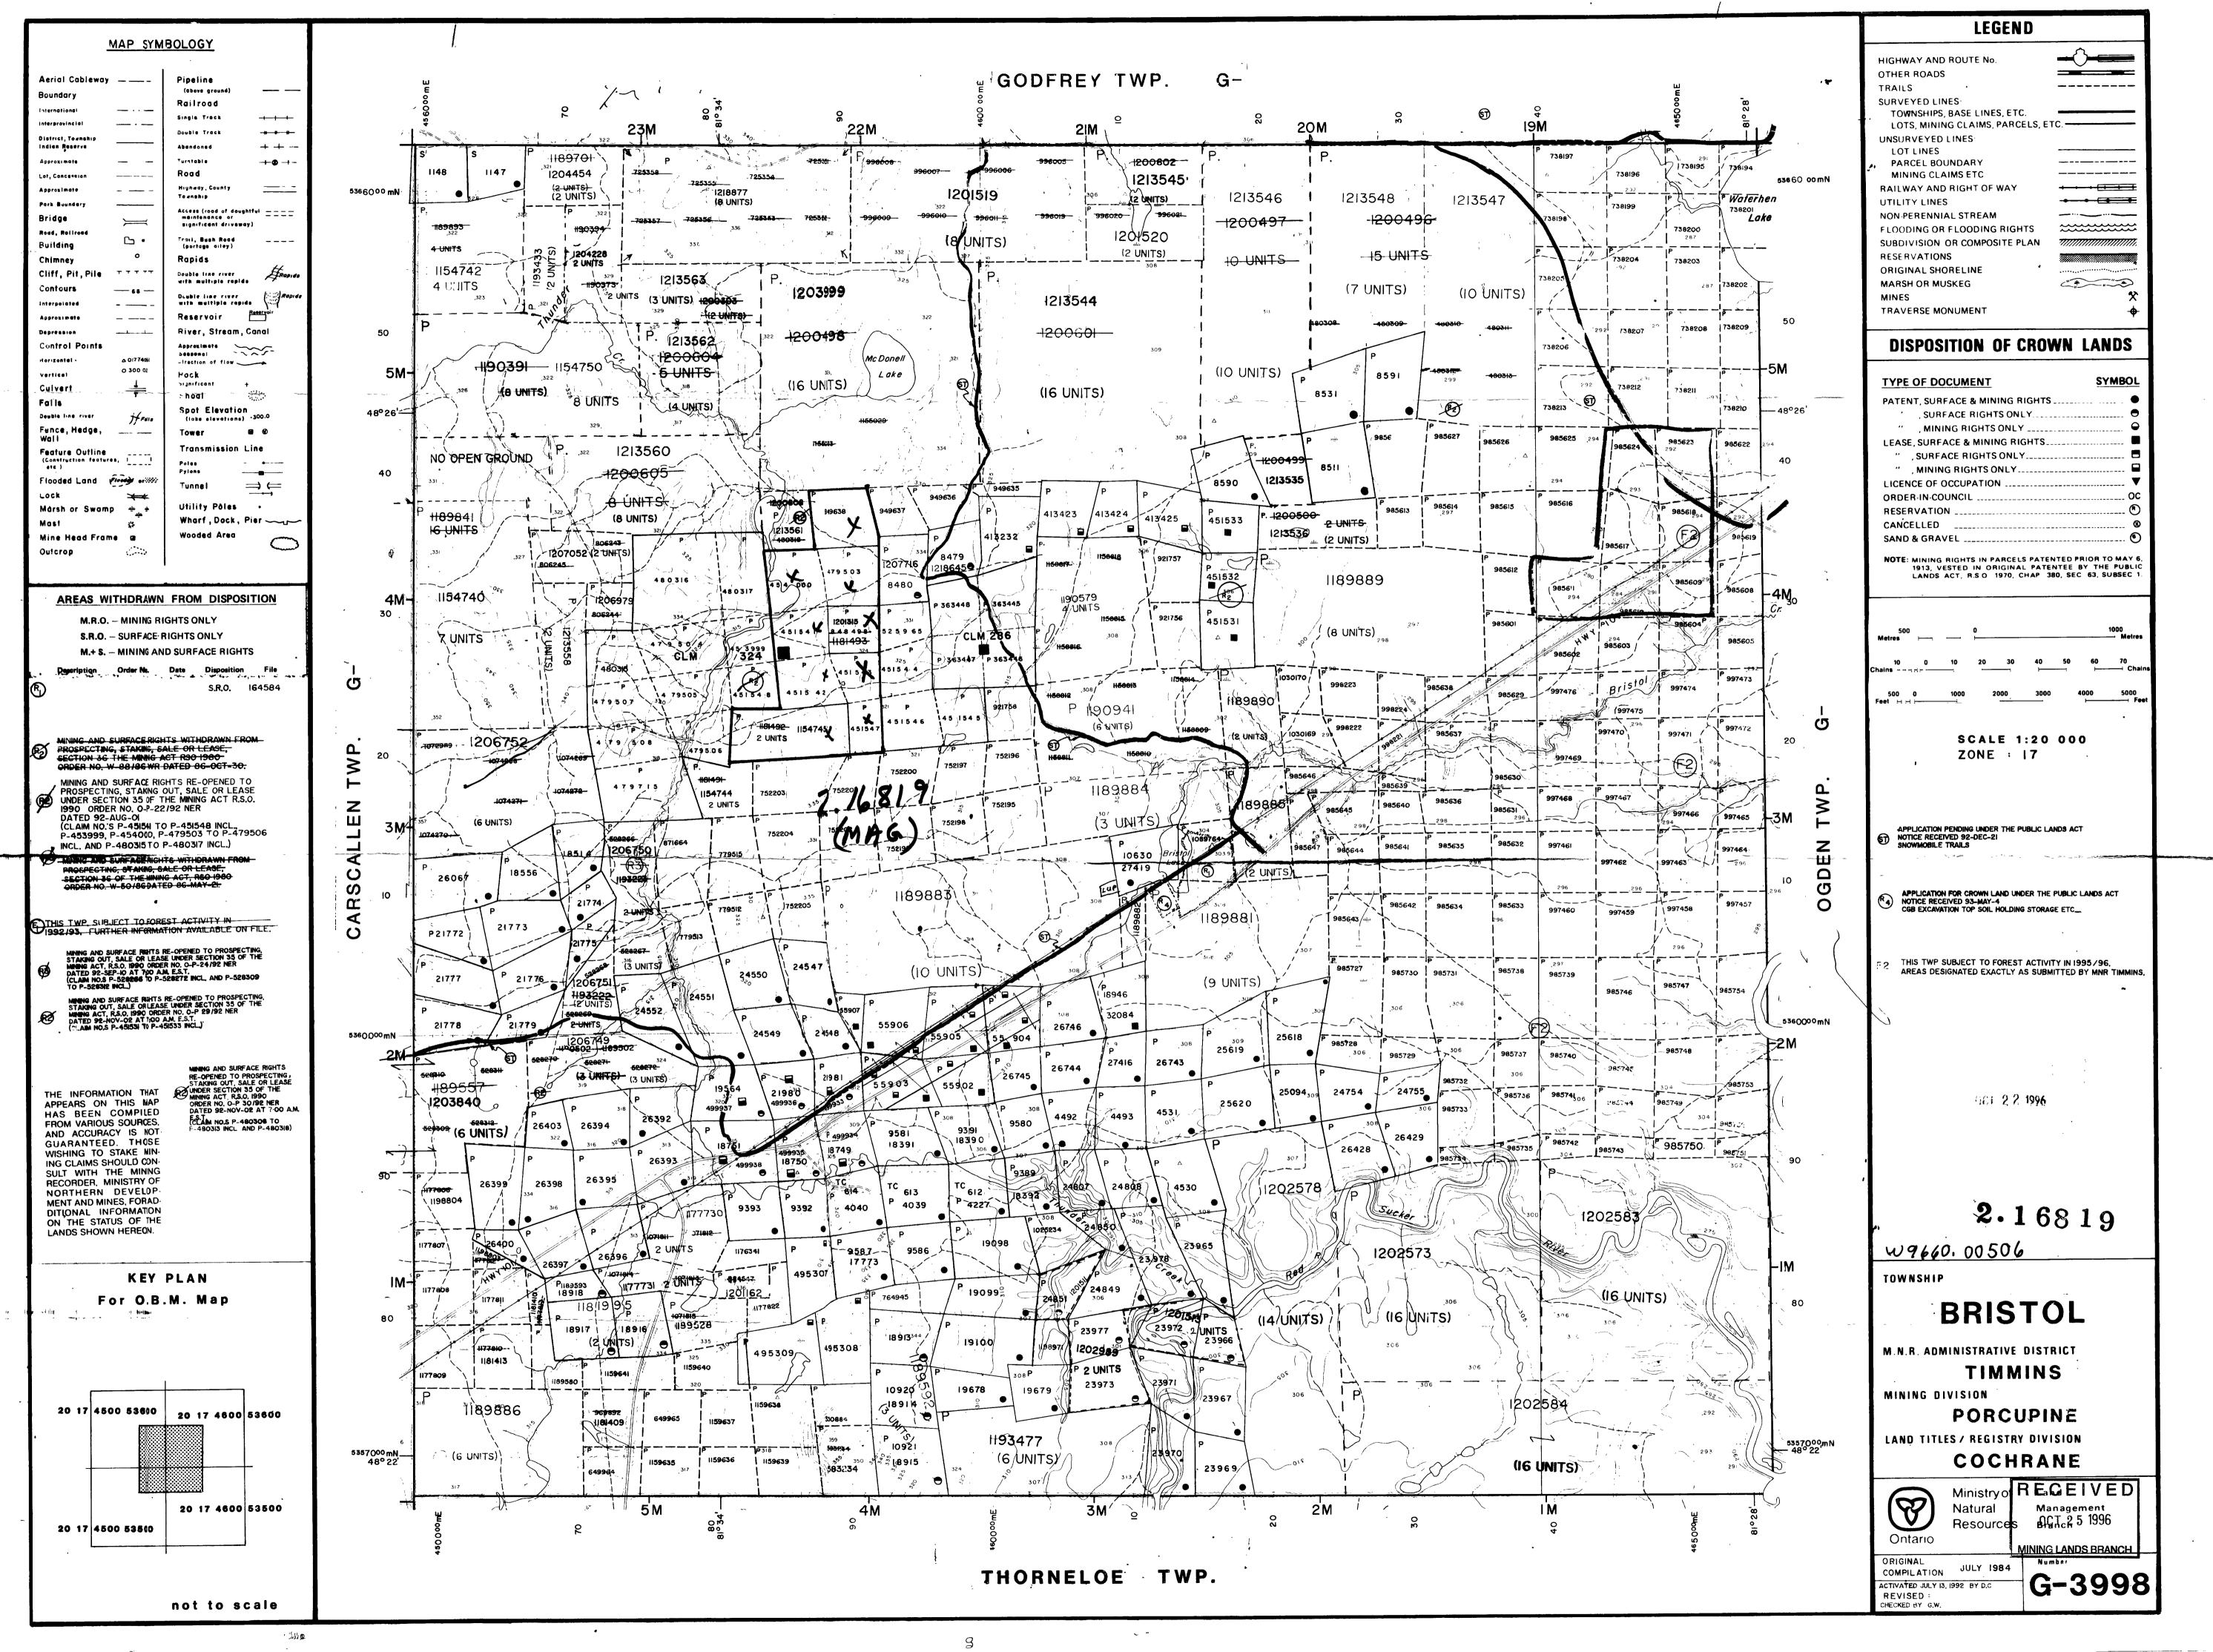

#### PROPERTY LOCATION AND ACCESS

The claim group which will be discussed in this report is located in the west central section of Bristol Township, Porcupine Mining Division, District of Cochrane in northeastern Ontario. Figure 1 and 2. More specifically it is located north of Highway 101 just before the junction of Highway 144 and just to the south of McDonell lake. Thunder Creek cuts across the western section of the claim group in roughly a north-south direction. Figure 3.

The access to the claim group during the survey period was ideal. Highway 101 west travels just to the south of the claim group and provides drivable access to within 1200 meters of the southeast corner of the block. an alternate route would be by truck along the Mallett main haulage road which travels northwest off of 101 and eventually follws the township line between Godfrey and Bristol. A good gravel road travels south off of this haulage road and provides access to the center of the north boundary of the claim group. The entira property can be reached by vehicle in about 30 minutes from Timmins.

#### CLAIM GROUP

The claim numbers which make up this portion of the Prospector's Alliance Inc.'s holdings in Bristol are shown on figure 3 of this report, Claim Sketch. The sketch was copied from MNDM Plan Map G-3998, Bristol Township, scale 1:20,000.