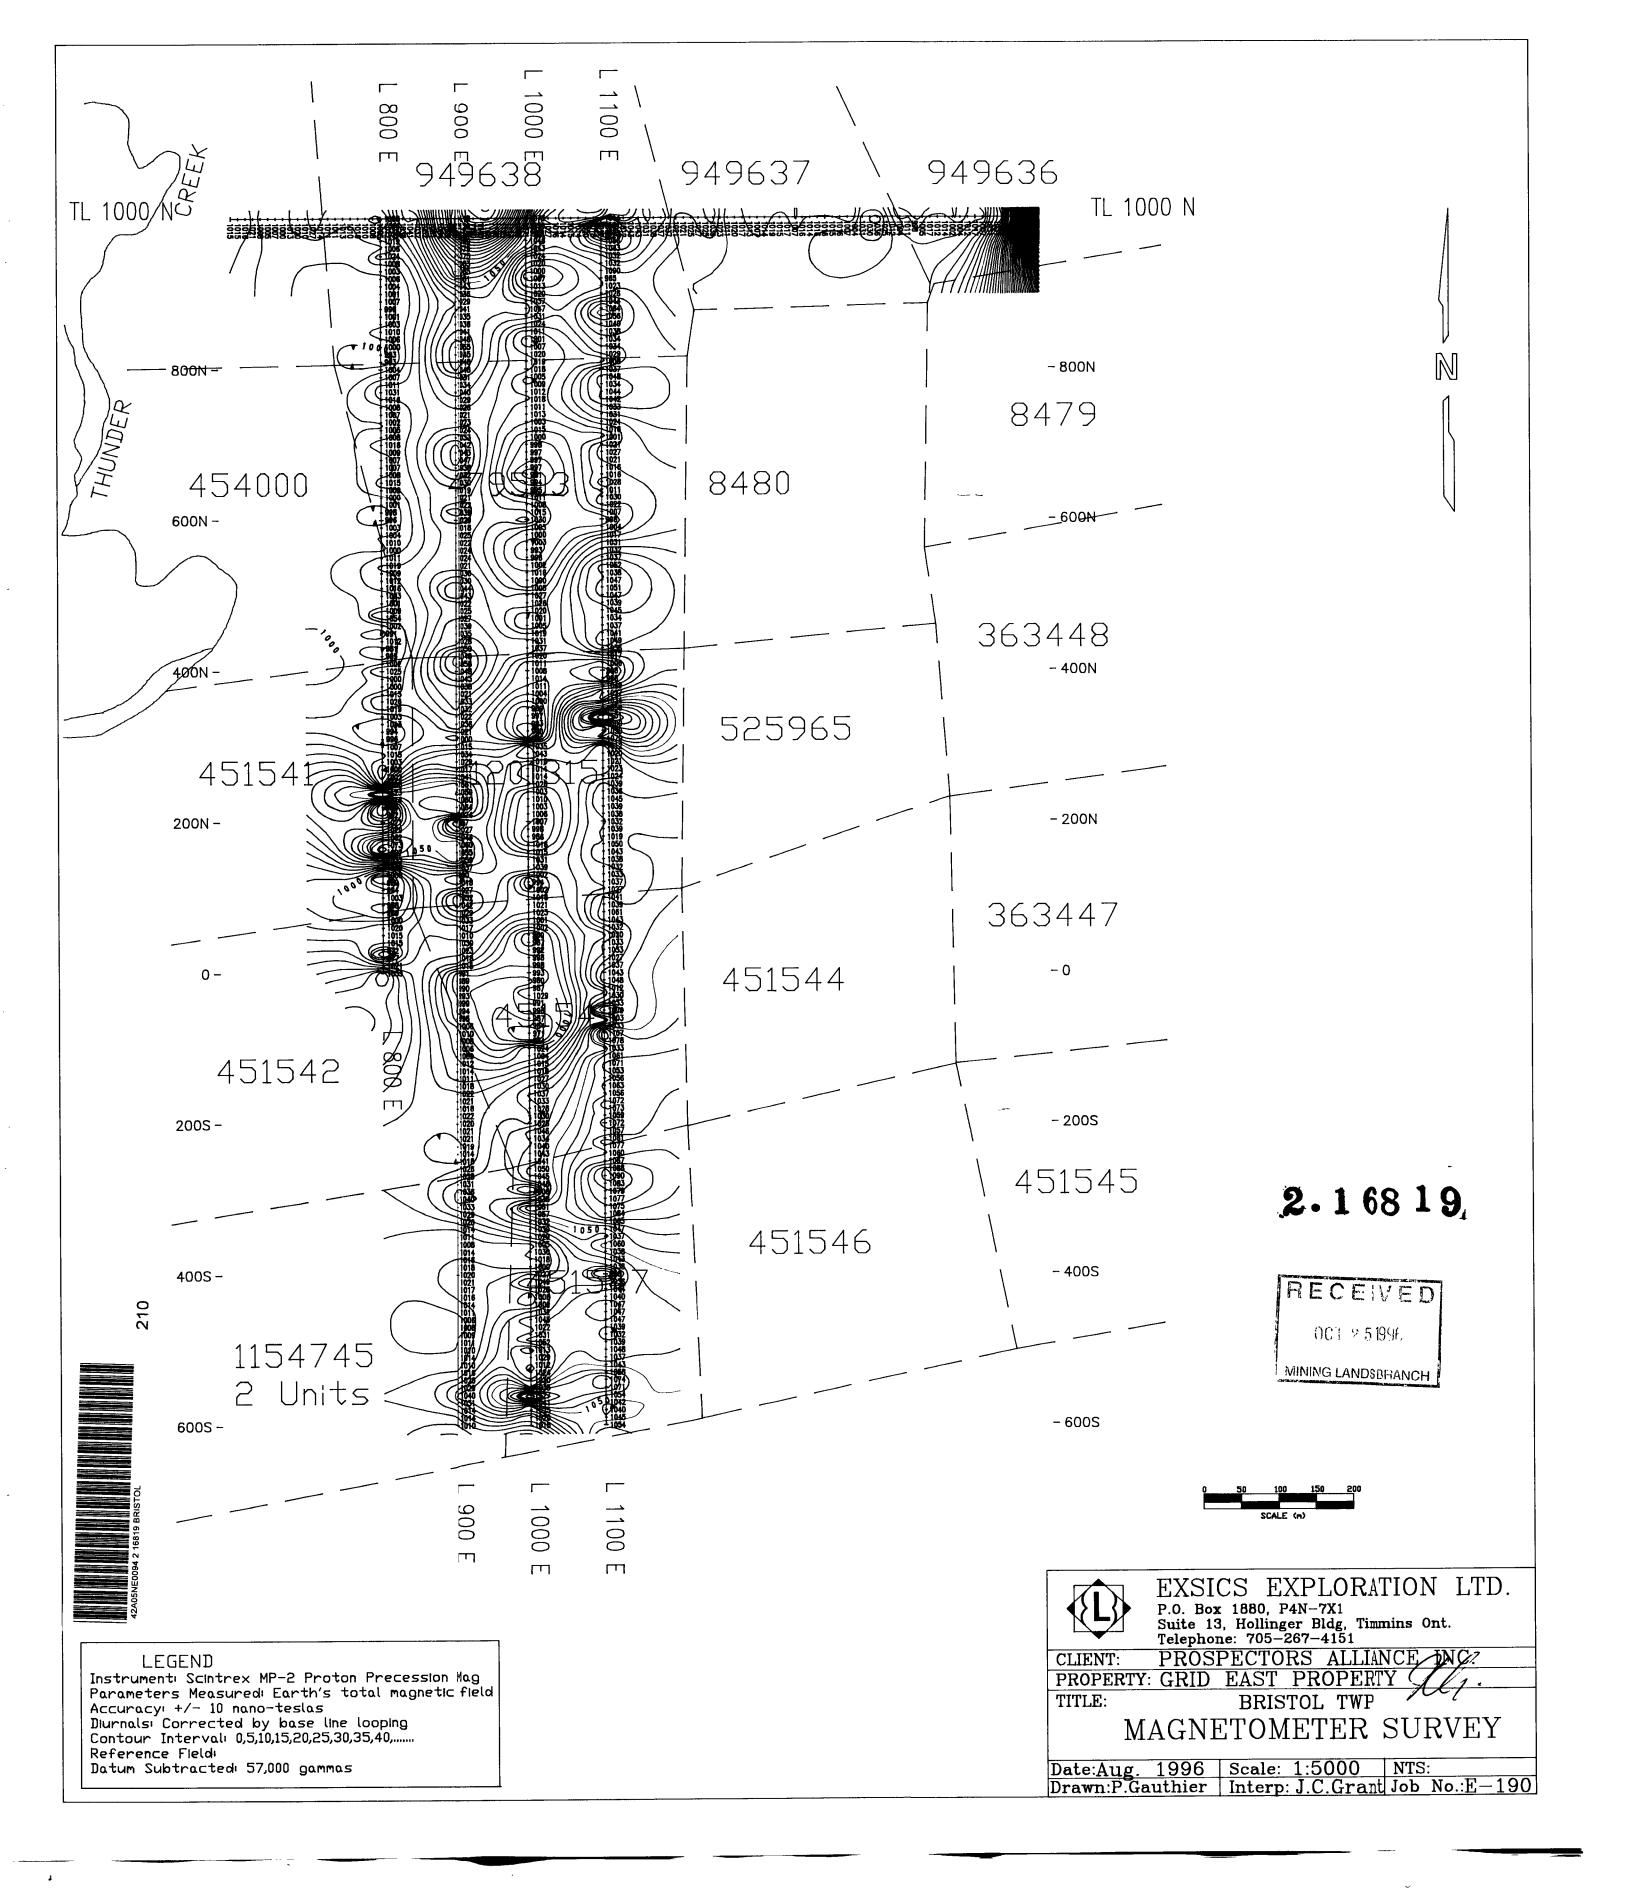

The collected and corrected data was then plotted directly onto a base map at a scale of 1:5000, and then contoured at gammma intervals where possible. A copy of this contoured map is inlouded in the back pocket of this report. At the time of this writing, a portion of the claim block was not completely cut. The cutting has resummed and it will be covered by the magnetic survey as soon as possible.

#### SURVEY RESULTS

At the time of this writing, approximately 10 kilometers of cutting was completed of which 7.0 kilometers has been covered by the magnetic survey. This initial survey was to test the property for magnetic characteristics which would highlite areas of geological structures which would be considered favourable horizons for follow-up work.

The test survey indicated that several areas of magnetic high units are striking across the grid. These areas are represented by narrow, moderate magnetic highs. Two of these highs are centered on claims 1154745 and 451547. A third unit is situated on claims 451541 and 1201315. A broad magnetic low was observed generally situated in the center of claim 451543.

Also noted in the test work was a weak cross structure generally paralleling line 900ME from the northend to about the baseline. This cross unit is represented by a series of small magnetic highs which may be indicative of a deeply buried diabase dike crossing the grid.

#### CONCLUSIONS AND RECOMMENDATIONS

The test survey concludes that the property should lend itself well to magnetic coverage. This should help in inentifying areas for further follow-up by outlining the buried geological structures of the claim group. The remainder of the grid should be covered by the magnetic survey as well as a VLF-EM survey. The results of this preliminary geophysics should then be followed-up with a detailed geological and geochemical survey to test any and all magneticly active areas.