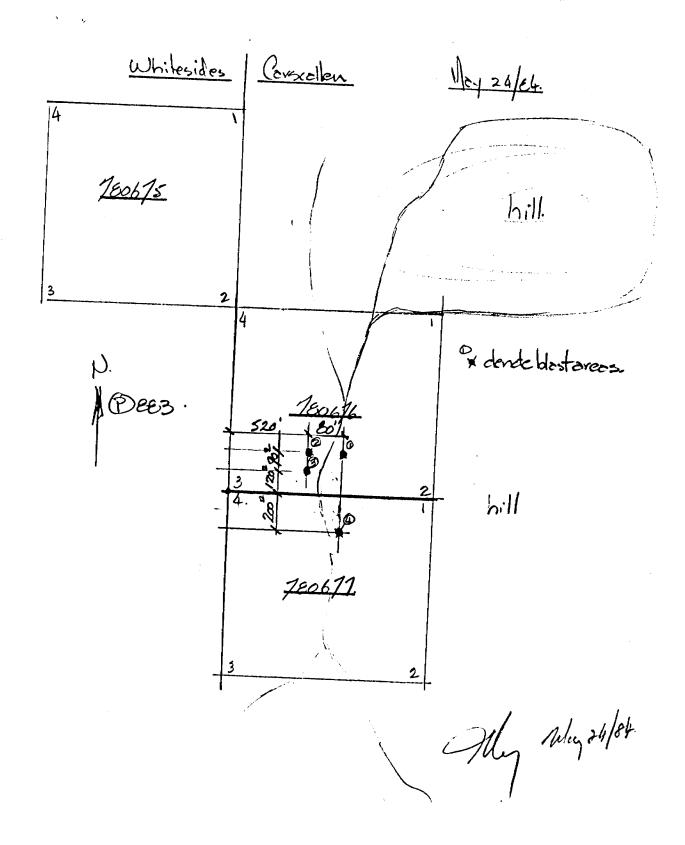

Report Twp. #216/84 - Supply required data on a separate form for each type of work to be recorded (see table below).

For Geo-technical work use form no. 1362 "Report of Work (Geological, Geophysical, Geophysical, Geophysical, and