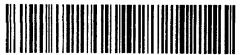

### GROUND MAGNETOMETER SURVEY

The ground magnetometer survey was completed during August, 1991. A Proton magnetometer Geometrix Model G.816 was used.

Base stations were establised along the baseline. Diurnal variation was corrected tieing into the base stations every time the operator crossed the baseline. Readings were taken at 25 meter intervals.

#### GROUND MAGNETOMETER SURVEY Cont'd

A total of 452 readings were taken. The operator was Douglas Lalonde of 53 Way St., Timmins, Ontario. The magnetometer map was contoured by computer. The map was drawn on a scale of 1:2500.

### RESULTS OF THE GROUND MAGNETOMETER SURVEY

The results of the magnetometer survey are shown on a map in the back pocket of this report on a scale of 1:2500.

Most of the high magnetic anomalies represent North-South striking diabases of which five have been mapped by 0.D.M. geologists. See Map  $P-488\ l''=1/4$  mile.