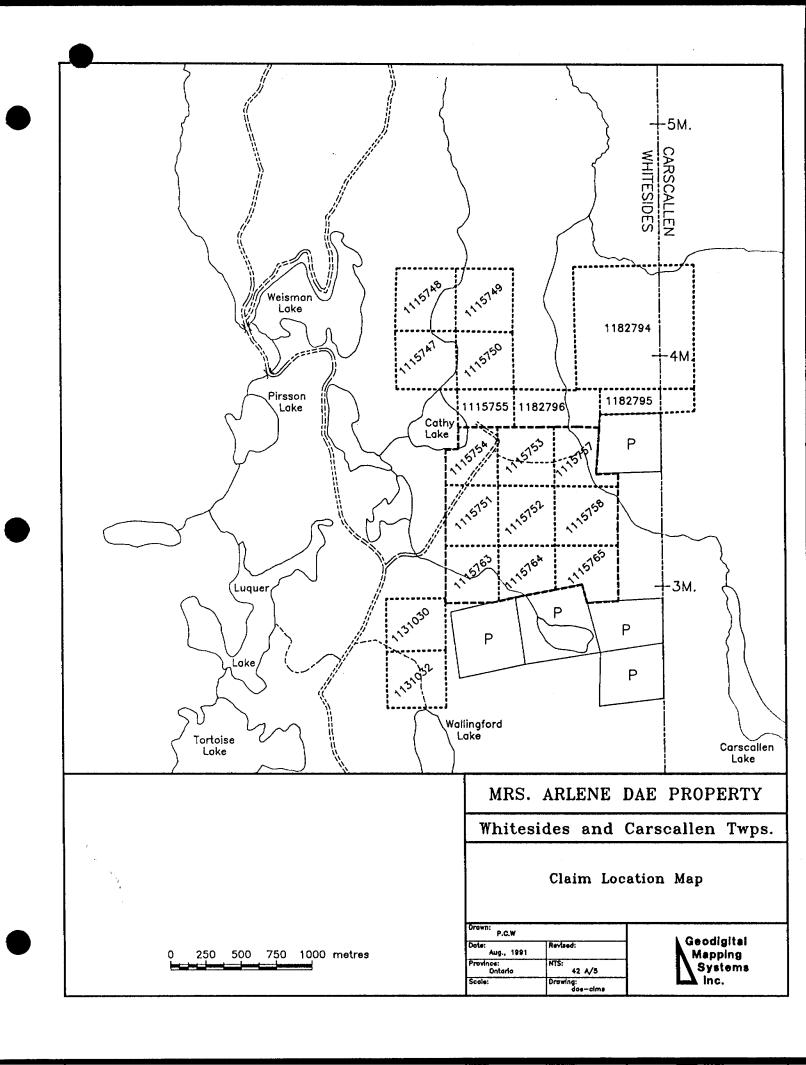

#### PROPERTY LOCATION AND ACCESS

The Arlene Dea property is located in Whitesides Township, Porcupine Mining Division, Ontario.

The property lies in the North East quarter of the North half of the Township with the North boundary lying just East of the North end of Weisman Lake. Recently staked claims extends the group across the Township line into Carscallen Township covering the favorable rhyolite formations in this area.

#### PROPERTY DESCRIPTION

The property now consists of 22 contiguous claims extending the group into Carscallen Township, however, for the purpose of this report only nine of these claims were covered by the line cutting and geophysical surveys.

#### PROPERTY DESCRIPTION Cont'd

The claims are listed as follows:

| 1115751 | 1115752 | 1115753 |
|---------|---------|---------|
| 1115754 | 1115755 | 1115757 |
| 1115758 | 1115764 | 1115765 |