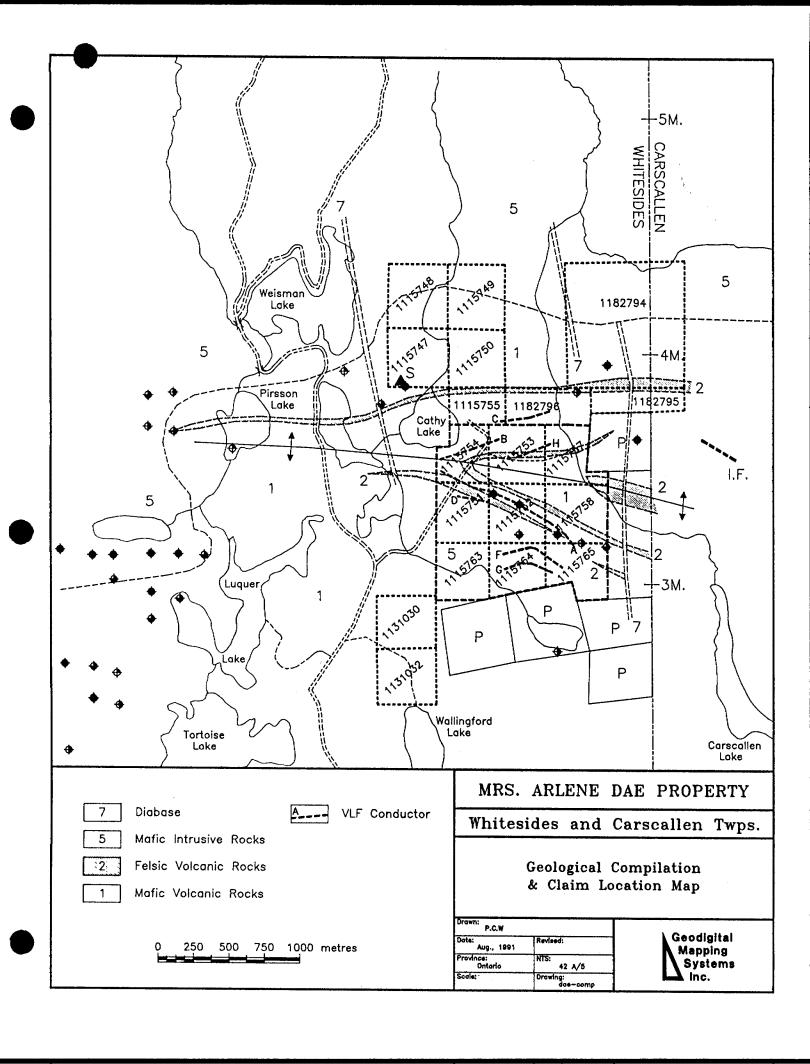

#### PROPERTY DESCRIPTION

The property now consists of 22 contiguous claims extending the group into Carscallen Township, however, for the purpose of this report only nine of these claims were covered by the line cutting and geophysical surveys.

#### PROPERTY DESCRIPTION Cont'd

The claims are listed as follows:

| 1115751 | 1115752 | 1115753 |
|---------|---------|---------|
| 1115754 | 1115755 | 1115757 |
| 1115758 | 1115764 | 1115765 |

#### PROPERTY GEOLOGY

The property geology is shown on the Preliminary Geology Map No. P-488 of Whitesides Township on a scale of 1 inch=1/4 mile.

The property is underlain by Precambrian volcanics folded in a northwesterly trending anticline. The North limb is shown trending near East-West and hosts a wide band of rhyolite and rhyolite agglomerates. The South limb shows several parallel rhyolite formations flanked by mafic volcanics with a northwesterly strike... matching the strike of the major strong conductor, Anomaly A.

#### PROPERTY GEOLOGY Cont'd

This conductor traverses a level muskeg swamp for a distance of in excess of 1,000 meters. To date no outcrop has been found near the conductor.

North of the 4 mile post are large hills of white anorthosite with minor more basic gabbro phases, and further North sills? of ultrabasic rocks are found within the gabbro complex.

Representing the late Precambrian, North-South striking diabases intrude all other formations in this area.

From the magnetics two narrow iron formations appear to be present on the South limb of the anticline.

An unmapped outcrop of rhyolite agglomerate lies near the South boundary of the claim group about 150 meters from E.M. Anomaly G. This anomaly also traverses a level alder muskeg swamp.

The recent staking covers a 12 channel airborne anomaly that appears to be located in or on the contact of a rhyolite agglomerate located South of the 4 mile post on the Carscallen boundary.

### RESULTS OF THE GROUND MAGNETOMETER SURVEY

The results of the magnetometer survey are shown on a map in the back pocket of this report on a scale of 1:2500.

Most of the high magnetic anomalies represent North-South striking diabases of which five have been mapped by 0.D.M. geologists. See Map  $P-488\ l''=1/4$  mile.