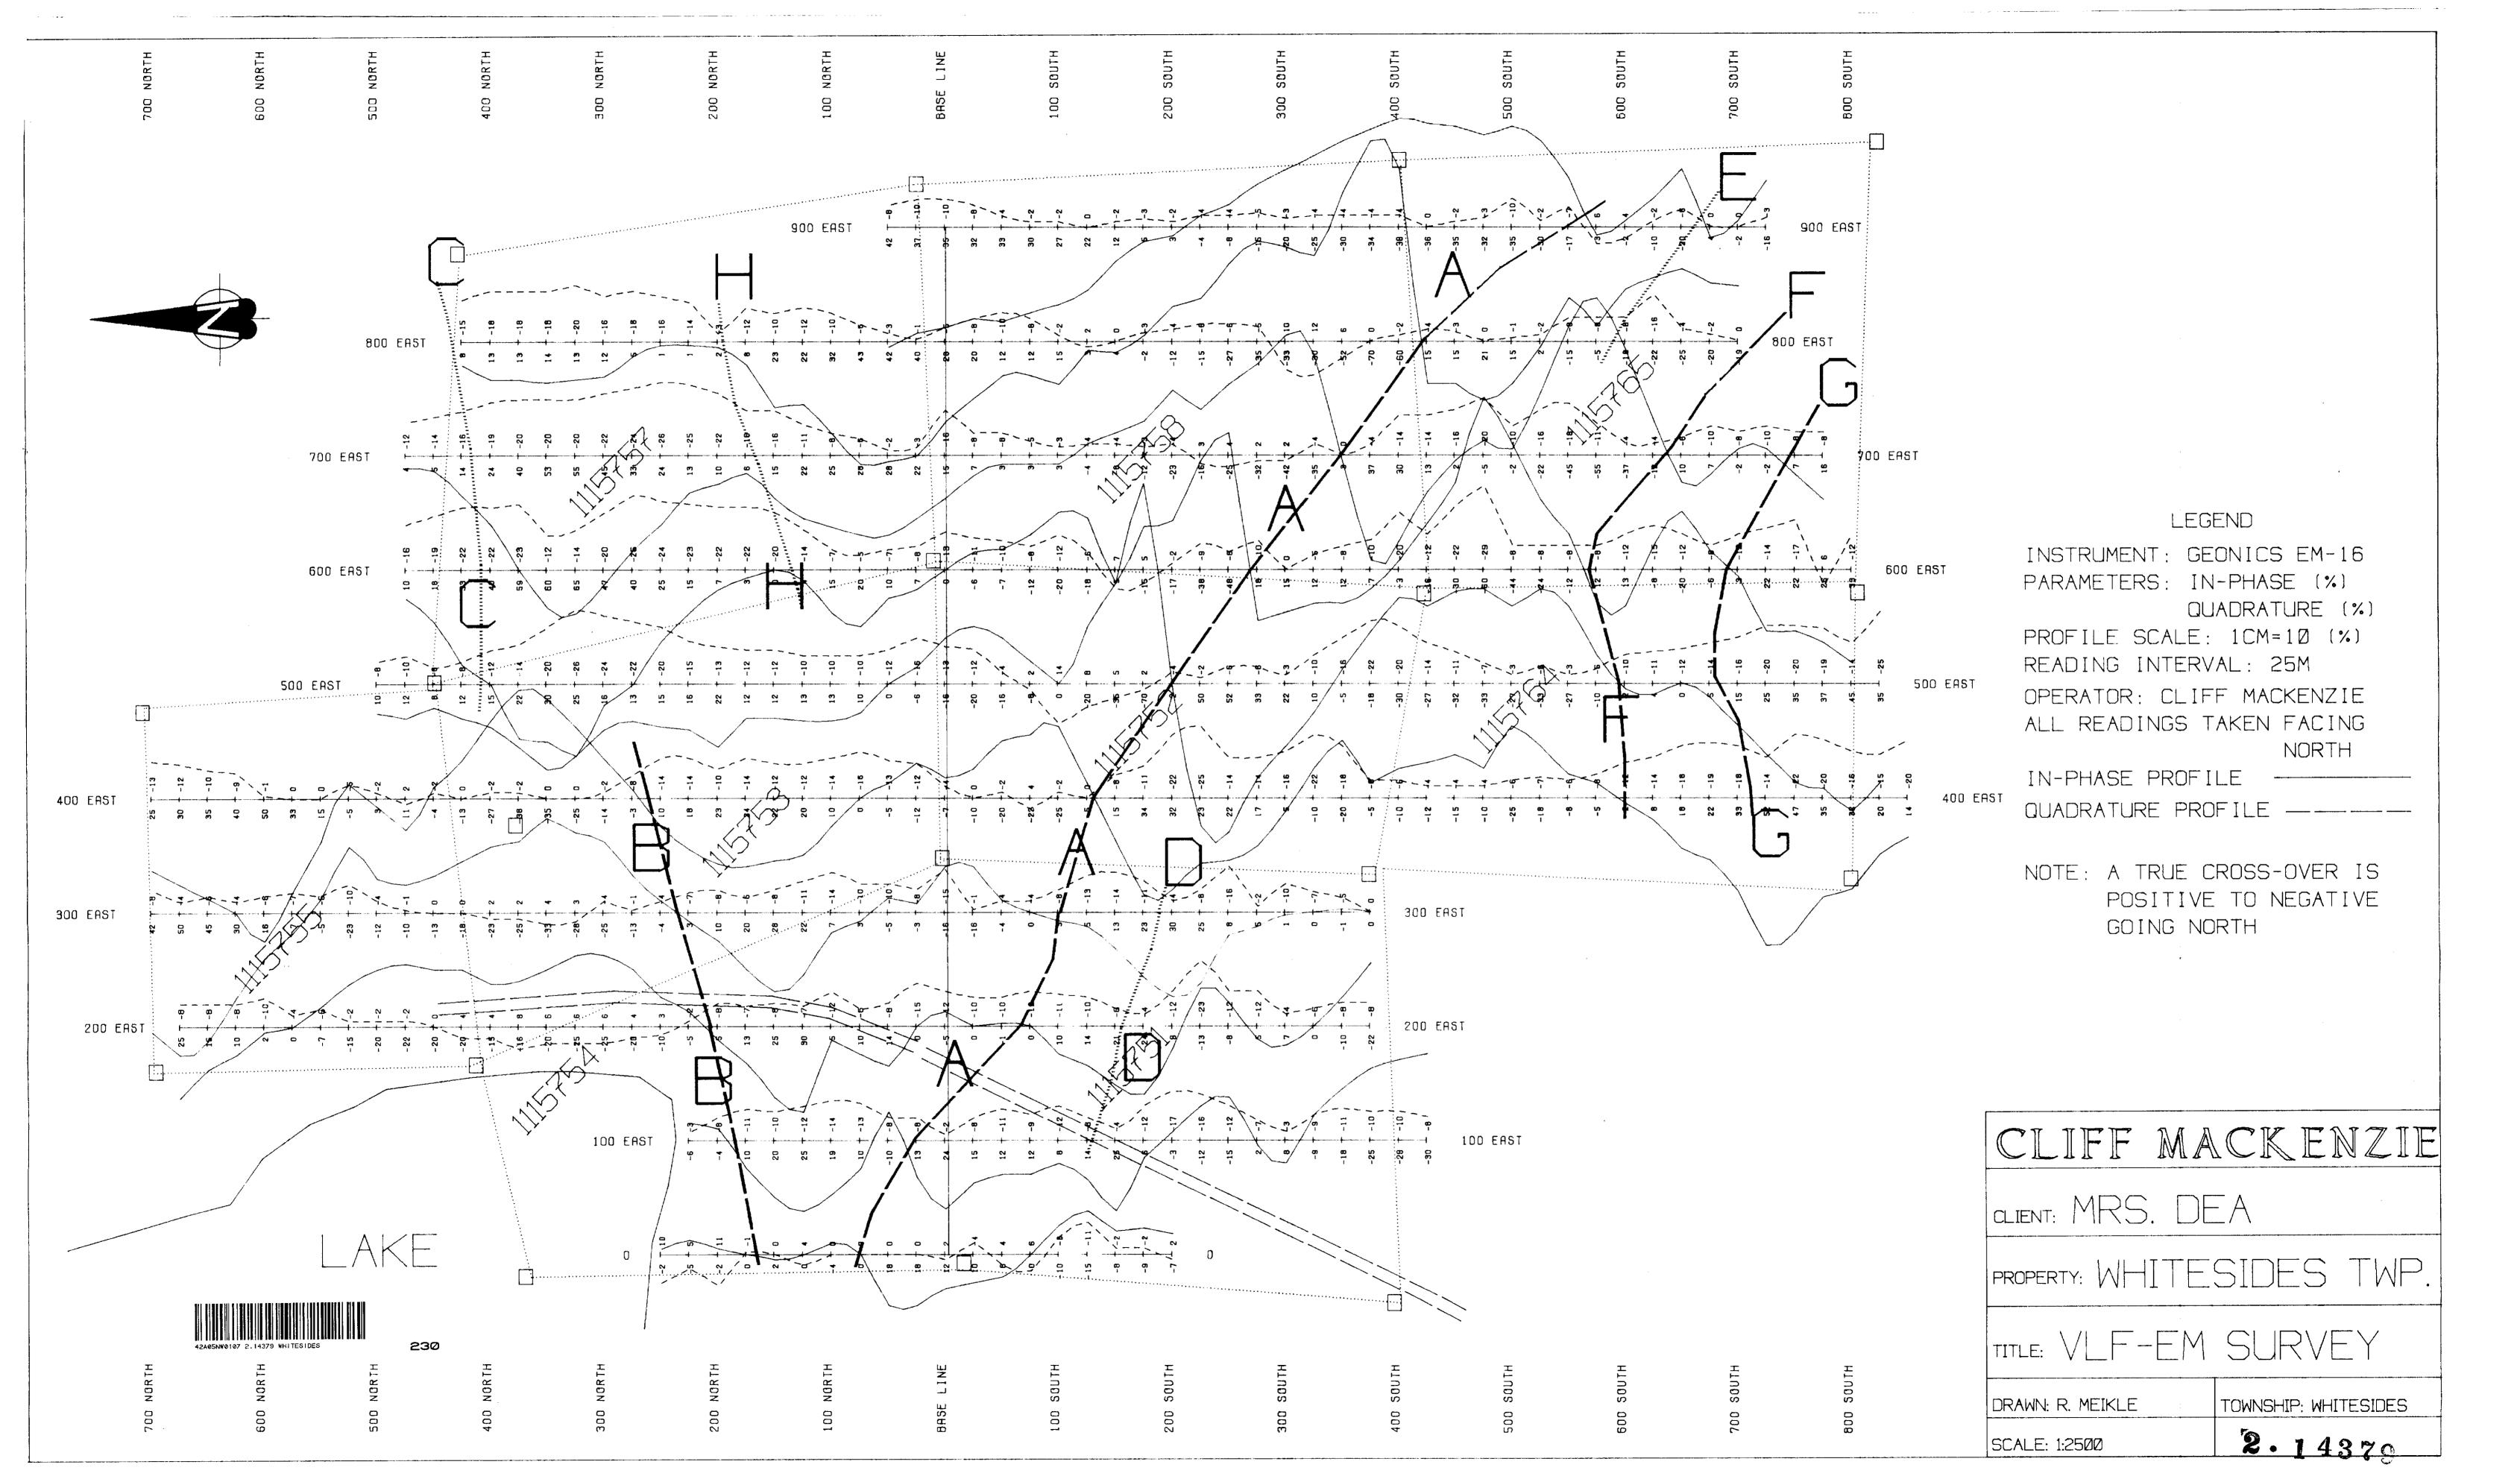

#### VLF EM 16 ELECTROMAGNETIC SURVEY

The electromagnetic survey was carried out utilizing a Geonics EM 16 VLF EM receiver. The unit measures the vertical In-phase component (tangent of the tilt angle of the polarization ellipsoid) and the vertical Out-of-phase component (the short axis of the polarization ellipsoid compared to the long axis of the secondary field generated in the vicinity of the conductors.)

The Transmitter station used was the East station NAA and all readings were taken with the operator facing North.

A total of 412 readings were taken. The operator was C.D. MacKenzie of 446 Poplar Ave., Timmins, Ontario P4N 4S7.

#### RESULTS OF THE VLF SURVEY Cont'd

ANOMALY B appears to be the other limb of ANOMALY A at the nose of a fold and is about 400 meters in length not counting the possible nose of the fold. No associated mag anomaly with B.

ANOMALY C is 300 meters long and is a weak VLF response following the edge of a weak magnetic high.

ANOMALY D is a very weak response following the edge of the strong ANOMALY A. However on line  $0+00\,\text{E}$  it is a little stronger with a good Out-of-phase component.

ANOMALY E is a very weak VLF anomaly picking up possibly the edge of ANOMALY A.

ANOMALY F and G have an associated mag high and appear to be mirror images of one another along a drag fold on the limb of a major fold. A rhyolite agglomerate outcrop lies 150 meters South of ANOMALY G.

ANOMALY H is a weak VLF response following the edge of a magnetic high and may be the offset extension of the B ANOMALY.

ANOMALIES H and B may represent a mineralized rhyolite formation along the anticlinal structure mapped by the O.D.M. in the vicinity of these anomalies.