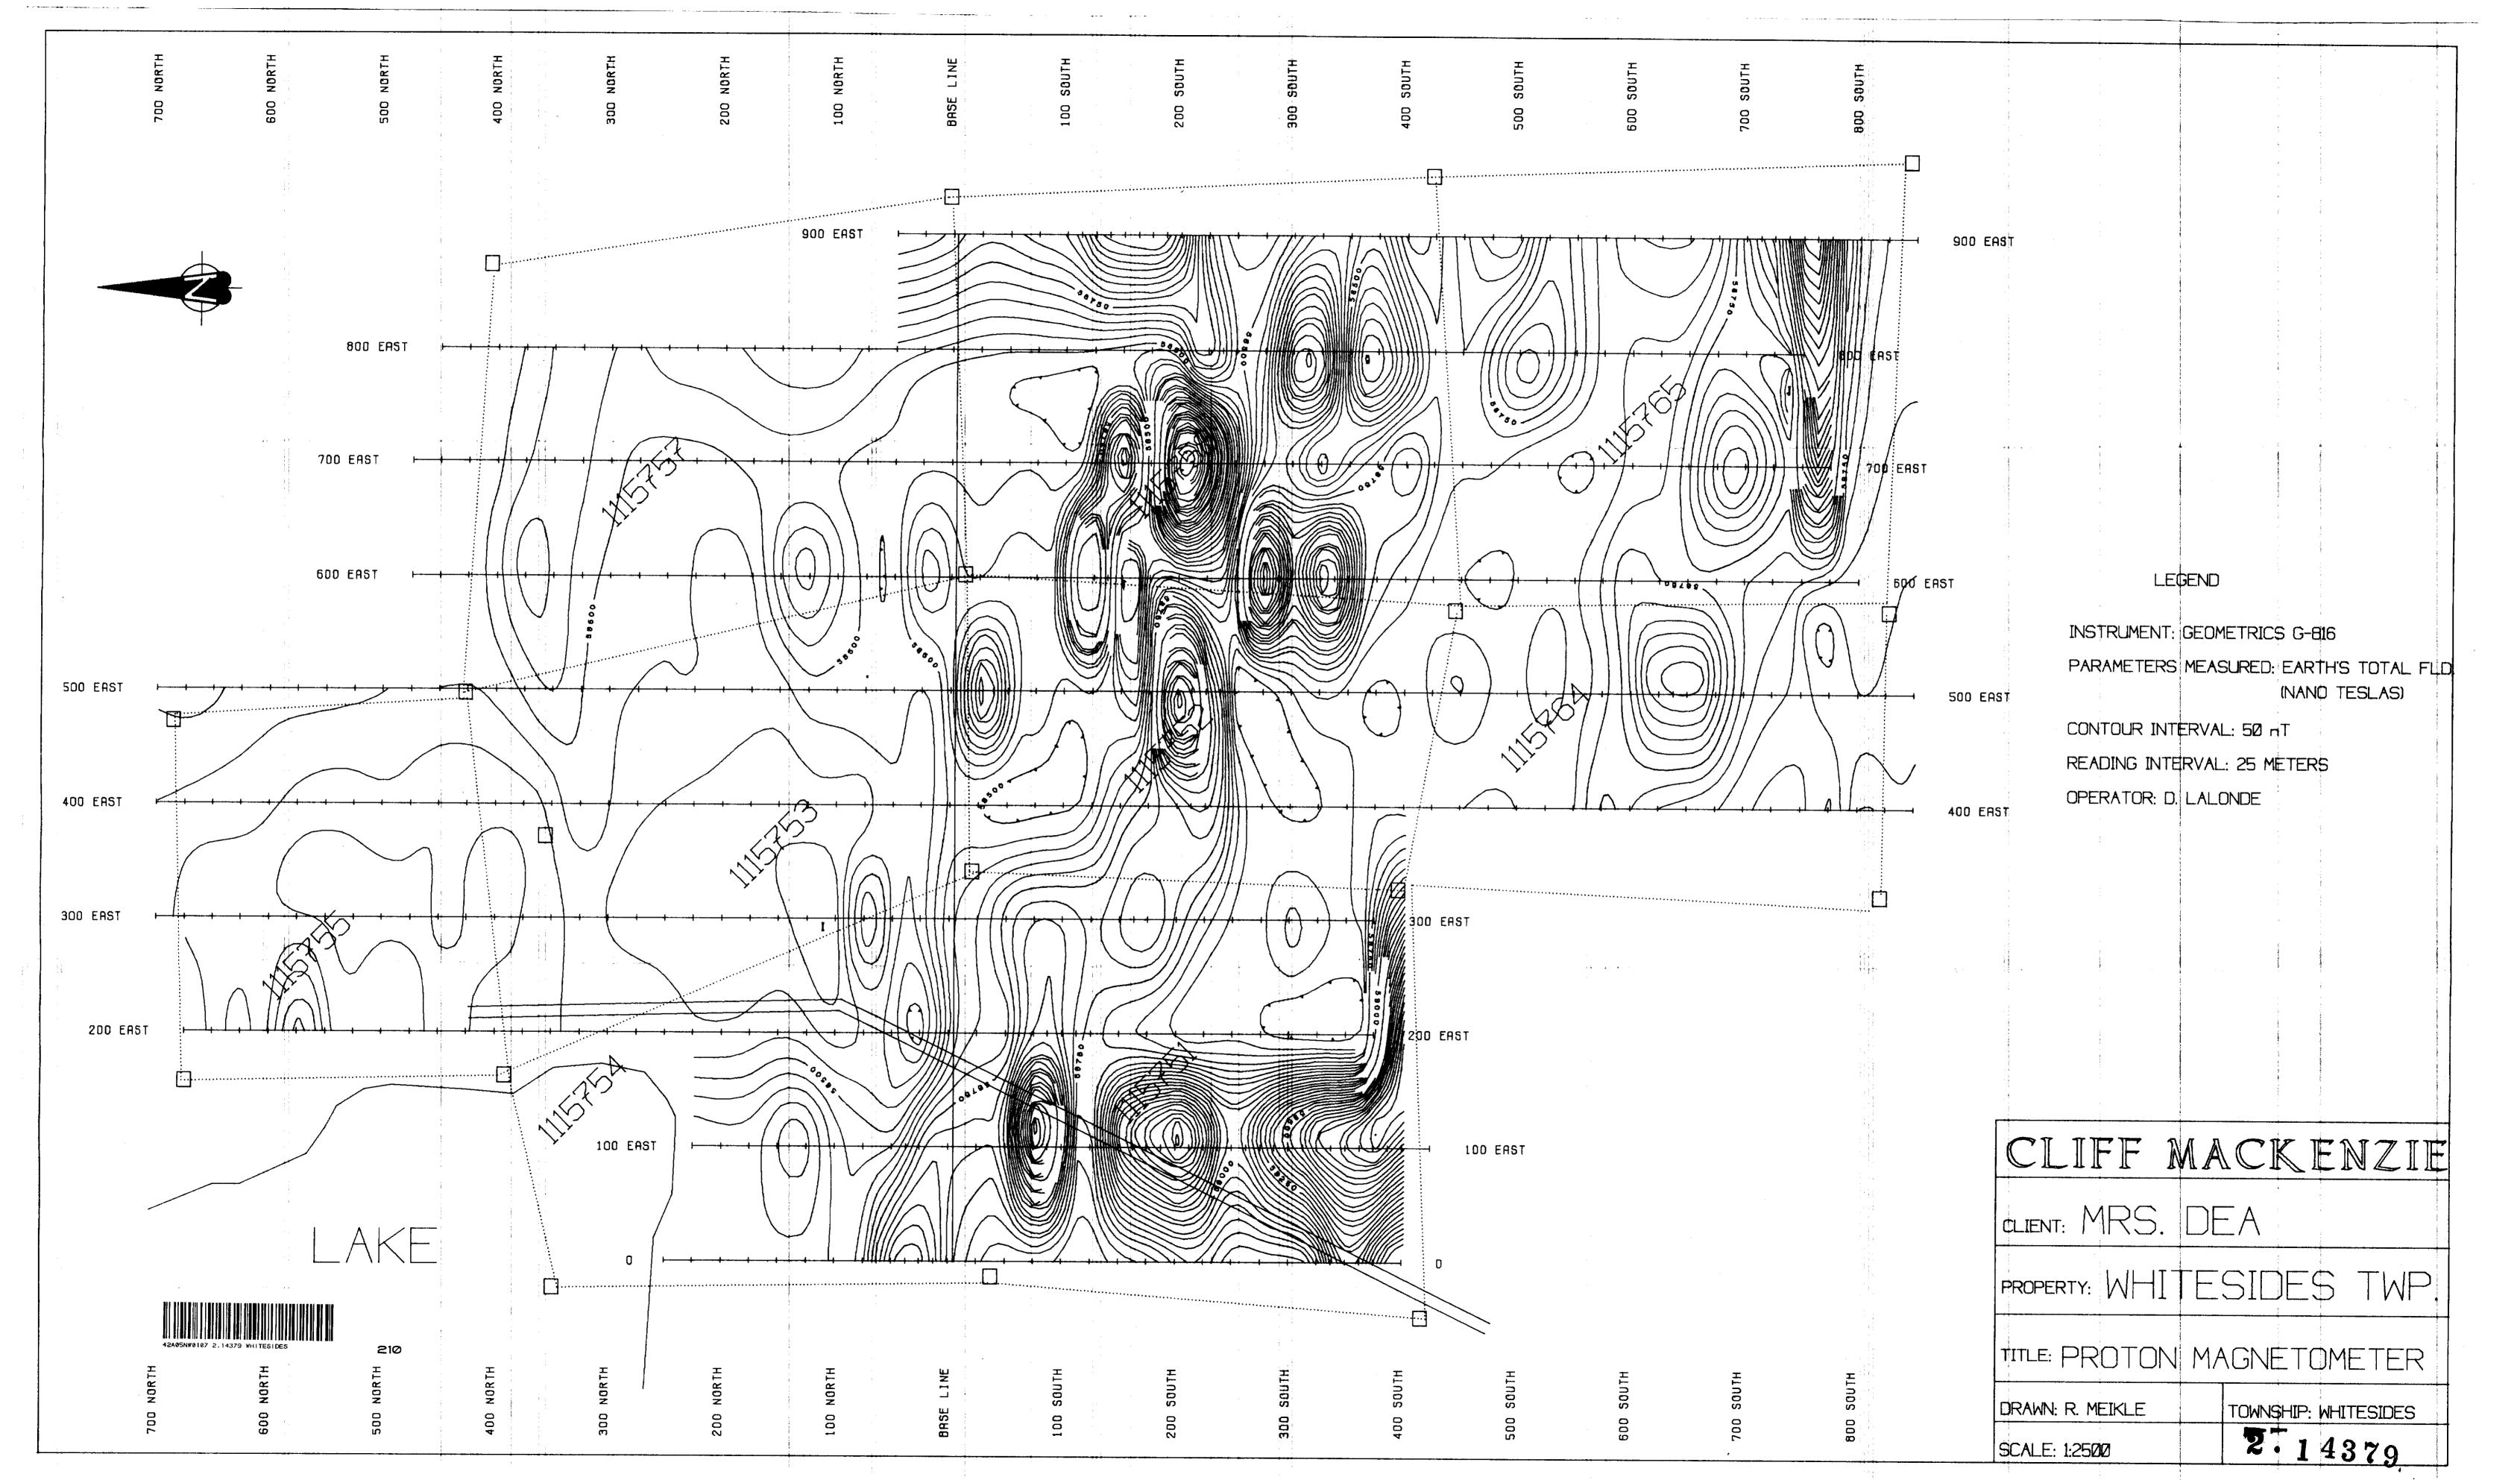

### GROUND MAGNETOMETER SURVEY

The ground magnetometer survey was completed during August, 1991. A Proton magnetometer Geometrix Model G.816 was used.

Base stations were establised along the baseline. Diurnal variation was corrected tieing into the base stations every time the operator crossed the baseline. Readings were taken at 25 meter intervals.

#### GROUND MAGNETOMETER SURVEY Cont'd

A total of 452 readings were taken. The operator was Douglas Lalonde of 53 Way St., Timmins, Ontario. The magnetometer map was contoured by computer. The map was drawn on a scale of 1:2500.

### RESULTS OF THE GROUND MAGNETOMETER SURVEY

The results of the magnetometer survey are shown on a map in the back pocket of this report on a scale of 1:2500.

Most of the high magnetic anomalies represent North-South striking diabases of which five have been mapped by 0.D.M. geologists. See Map  $P-488\ l''=1/4$  mile.