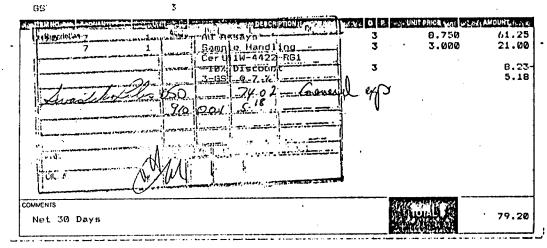

Notes and Reference (Assay Certificate) Swastika Labs 1W-4422-RG1

## Geochemical Analysis Certificate

#### 1W-4422-RG1

### company: QUEENSTION MINING INC.

Date: NOV-18-91 Copy 1. BOX 193, KIRKLAND LAKE, ONT P2N 3H7

Project: Attn: B. MCGUINTY

We hereby certify the following Geochemical Analysis of 7 SPLIT CORE samples submitted NOV-12-91 by .

| Sample<br>Number                               | Au Au<br>ppb                         | ı check<br>ppb |   |
|------------------------------------------------|--------------------------------------|----------------|---|
| 123965<br>123966<br>123967<br>123968<br>123969 | Ni 1<br>Ni 1<br>Ni 1<br>Ni 1<br>9562 | 9364           | • |
| 123970<br>123971                               | 345<br>38                            |                |   |