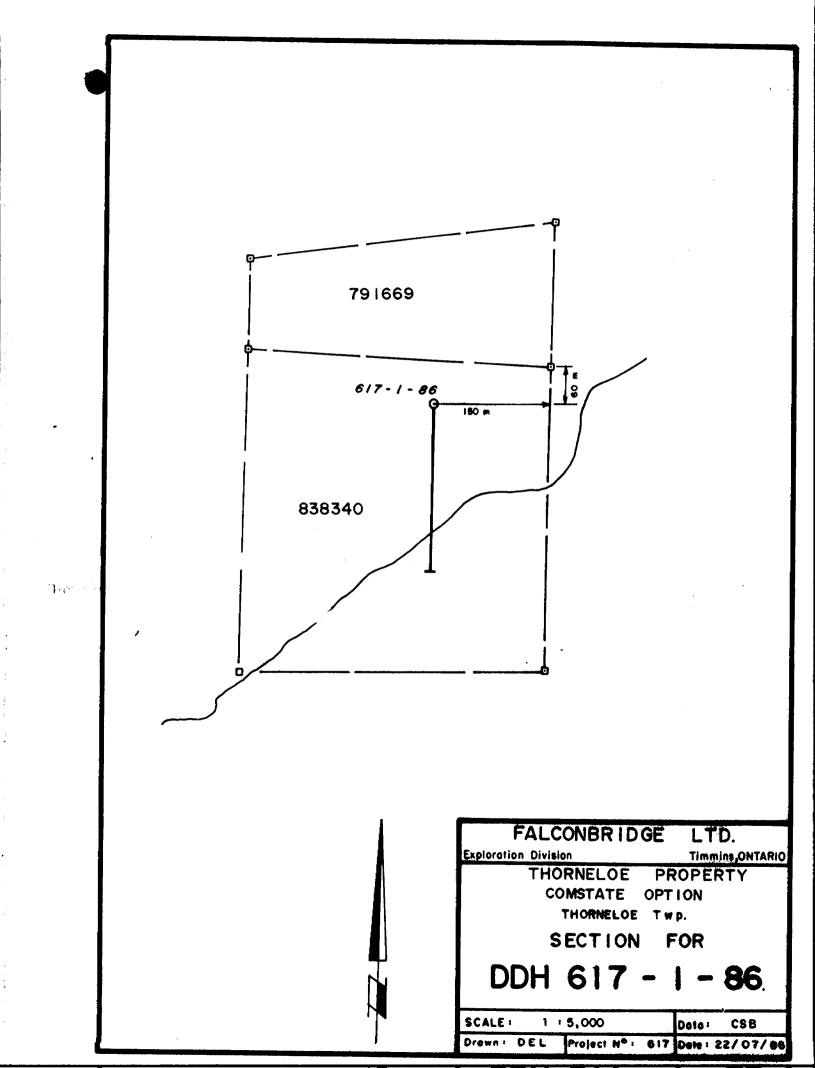

010

•

•

DIAMOND DRILLING

÷ :>

| Township:      | THORNELOE                      |          | Report No: 27 |      |
|----------------|--------------------------------|----------|---------------|------|
| E WORK PERFORM | ED FOR: Falconbri              | dge Ltd. |               |      |
| RECORDED HOL   | DER: SAME AS AE<br>: OTHER [ ] | BOVE [x] |               |      |
| CLAIM NO.      | HOLE NO.                       | FOOTAGE  | DATE          | NOTE |
| P 838340       | 617-86                         | 279.5 m  | June-July/86  | (1)  |

## Falconbridge Ltd.

.

| Drilled by:<br>Started:<br>Ended: | E. Colbert<br>June 30/86<br>July 11/86 | iownship.                                                                                                                                                                                                                                                                                                                                                                                                                                                                                                                                                                                                                                                                                                                                                                                                                                                                                                                                                                                                                                                                                                                                                                                                                                                                                                                                                         |                            | Latitude: L17+50W 3+60N<br>Azimuth: 180 <sup>0</sup><br>Élévation: |          |        | Dip | Longitude: Corr.<br>Dip:-50 <sup>0</sup> collar<br>121.92m<br>Length:279.5m<br>243.84m<br>243.84m |  |  |  |
|-----------------------------------|----------------------------------------|-------------------------------------------------------------------------------------------------------------------------------------------------------------------------------------------------------------------------------------------------------------------------------------------------------------------------------------------------------------------------------------------------------------------------------------------------------------------------------------------------------------------------------------------------------------------------------------------------------------------------------------------------------------------------------------------------------------------------------------------------------------------------------------------------------------------------------------------------------------------------------------------------------------------------------------------------------------------------------------------------------------------------------------------------------------------------------------------------------------------------------------------------------------------------------------------------------------------------------------------------------------------------------------------------------------------------------------------------------------------|----------------------------|--------------------------------------------------------------------|----------|--------|-----|---------------------------------------------------------------------------------------------------|--|--|--|
| FROM                              | то                                     | DESCRIPTION                                                                                                                                                                                                                                                                                                                                                                                                                                                                                                                                                                                                                                                                                                                                                                                                                                                                                                                                                                                                                                                                                                                                                                                                                                                                                                                                                       | SAMPLE NO.                 | FROM                                                               | то       | LENGTH |     |                                                                                                   |  |  |  |
| 0                                 | 64.6m                                  | Casing                                                                                                                                                                                                                                                                                                                                                                                                                                                                                                                                                                                                                                                                                                                                                                                                                                                                                                                                                                                                                                                                                                                                                                                                                                                                                                                                                            |                            |                                                                    |          |        |     |                                                                                                   |  |  |  |
| 64.6 m                            | 231.40m                                | <ul> <li>Felsic Intrusive<br/>High level felsic intrusive, both porphyritic and massive<br/>phases, possibly a calc-alkalic meta-volcanic (crystal tuff)<br/>medium to fine grained, buff to grey colour, moderately<br/>silicified, foliated section, carbonatized. Little or no<br/>sulphides.</li> <li>64.6m - 77.38m porphyritic felsic intrusive medium grained,<br/>massive, buff colour, brown carbonate alteration,<br/>moderately silicified, foliation at 70° to core axis.<br/>Distinct feldspar phenocrysts 1-2mm subhedral, odd quartz<br/>phenocryst. Streaks of fine chlorite wisps, minor sericite<br/>alteration strongly carbonatized. Little or no sulphides.</li> <li>77.38m - 113.78m porphyritic felsic intrusive, fine grained,<br/>massive grey colour, foliation 65° to core axis same as<br/>above as from 64.6m - 77.38m.</li> <li>85.0m - 87.5m diorite? grey green colour, massive,<br/>medium to fine grained strongly carbonated</li> <li>83.4m - 85.0m sheared contact, blocky, water porous</li> <li>113.78m - 126.84m felsic intrusive, medium grained,<br/>numerous chlorite streaks, massive grey colour, silicified,<br/>weak foliation 65° to core axis. Little or no sulphides.<br/>Very minor sericite alteration.</li> <li>121.34m - 126.84m distinct 1-2m pyroxenes? amphiboles,<br/>minor amount of biotite</li> </ul> | CHITATHO<br>AGOIN<br>ALLAL | серьозия<br>амерт и<br>алект и<br>6 2 9 ф<br>0 е ! V               | 26<br>26 |        |     |                                                                                                   |  |  |  |
|                                   |                                        |                                                                                                                                                                                                                                                                                                                                                                                                                                                                                                                                                                                                                                                                                                                                                                                                                                                                                                                                                                                                                                                                                                                                                                                                                                                                                                                                                                   |                            |                                                                    |          |        |     |                                                                                                   |  |  |  |