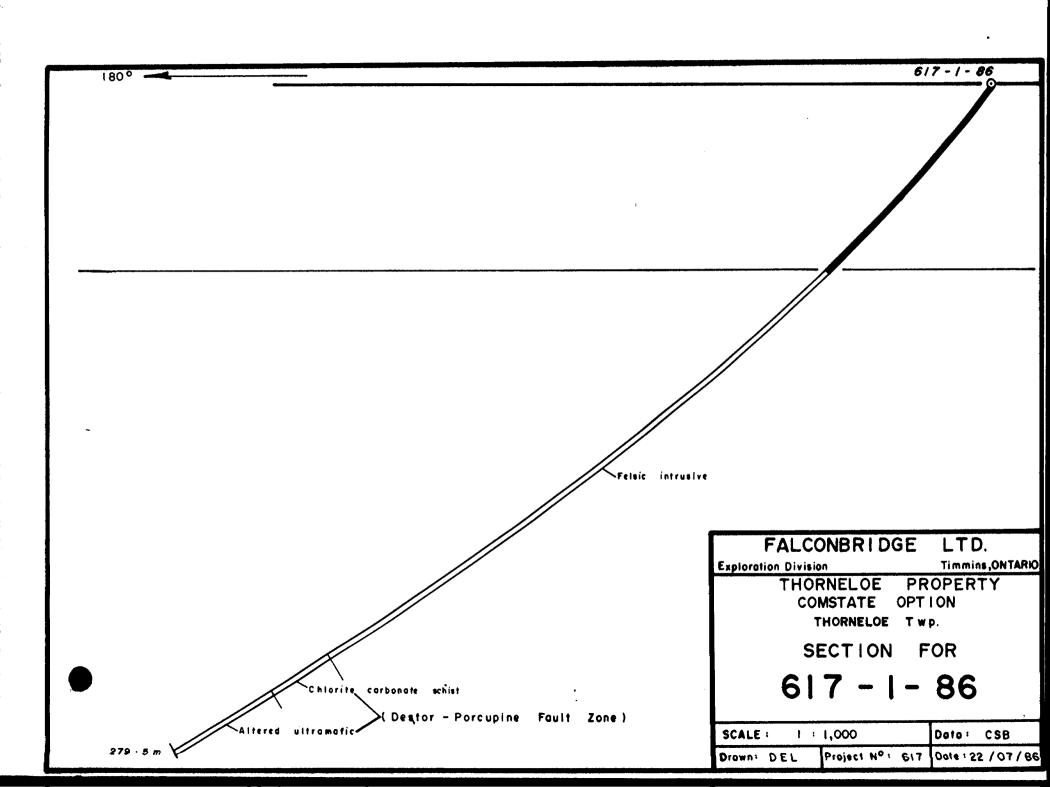

010

•

•

DIAMOND DRILLING

÷ :>

| Township:      | THORNELOE                      |          | Report No: 27 |      |
|----------------|--------------------------------|----------|---------------|------|
| E WORK PERFORM | ED FOR: Falconbri              | dge Ltd. |               |      |
| RECORDED HOL   | DER: SAME AS AE<br>: OTHER [ ] | BOVE [x] |               |      |
| CLAIM NO.      | HOLE NO.                       | FOOTAGE  | DATE          | NOTE |
| P 838340       | 617-86                         | 279.5 m  | June-July/86  | (1)  |

## Falconbridge Ltd.

.

| Drilled by:<br>Started:<br>Ended: | E. Colbert<br>June 30/86<br>July 11/86 | iownship.                                                                                                                                                                                                                                                                                                                                                                                                                                                                                                                                                                                                                                                                                                                                                                                                                                                                                                                                                                                                                                                                                                                                                                                                                                                                                                                                                         |                            | Latitude: L17+50W 3+60N<br>Azimuth: 180 <sup>0</sup><br>Élévation: |          |        | Dip | Longitude: Corr.<br>Dip:-50 <sup>0</sup> collar<br>121.92m<br>Length:279.5m<br>243.84m<br>243.84m |  |  |  |
|-----------------------------------|----------------------------------------|-------------------------------------------------------------------------------------------------------------------------------------------------------------------------------------------------------------------------------------------------------------------------------------------------------------------------------------------------------------------------------------------------------------------------------------------------------------------------------------------------------------------------------------------------------------------------------------------------------------------------------------------------------------------------------------------------------------------------------------------------------------------------------------------------------------------------------------------------------------------------------------------------------------------------------------------------------------------------------------------------------------------------------------------------------------------------------------------------------------------------------------------------------------------------------------------------------------------------------------------------------------------------------------------------------------------------------------------------------------------|----------------------------|--------------------------------------------------------------------|----------|--------|-----|---------------------------------------------------------------------------------------------------|--|--|--|
| FROM                              | то                                     | DESCRIPTION                                                                                                                                                                                                                                                                                                                                                                                                                                                                                                                                                                                                                                                                                                                                                                                                                                                                                                                                                                                                                                                                                                                                                                                                                                                                                                                                                       | SAMPLE NO.                 | FROM                                                               | то       | LENGTH |     |                                                                                                   |  |  |  |
| 0                                 | 64.6m                                  | Casing                                                                                                                                                                                                                                                                                                                                                                                                                                                                                                                                                                                                                                                                                                                                                                                                                                                                                                                                                                                                                                                                                                                                                                                                                                                                                                                                                            |                            |                                                                    |          |        |     |                                                                                                   |  |  |  |
| 64.6 m                            | 231.40m                                | <ul> <li>Felsic Intrusive<br/>High level felsic intrusive, both porphyritic and massive<br/>phases, possibly a calc-alkalic meta-volcanic (crystal tuff)<br/>medium to fine grained, buff to grey colour, moderately<br/>silicified, foliated section, carbonatized. Little or no<br/>sulphides.</li> <li>64.6m - 77.38m porphyritic felsic intrusive medium grained,<br/>massive, buff colour, brown carbonate alteration,<br/>moderately silicified, foliation at 70° to core axis.<br/>Distinct feldspar phenocrysts 1-2mm subhedral, odd quartz<br/>phenocryst. Streaks of fine chlorite wisps, minor sericite<br/>alteration strongly carbonatized. Little or no sulphides.</li> <li>77.38m - 113.78m porphyritic felsic intrusive, fine grained,<br/>massive grey colour, foliation 65° to core axis same as<br/>above as from 64.6m - 77.38m.</li> <li>85.0m - 87.5m diorite? grey green colour, massive,<br/>medium to fine grained strongly carbonated</li> <li>83.4m - 85.0m sheared contact, blocky, water porous</li> <li>113.78m - 126.84m felsic intrusive, medium grained,<br/>numerous chlorite streaks, massive grey colour, silicified,<br/>weak foliation 65° to core axis. Little or no sulphides.<br/>Very minor sericite alteration.</li> <li>121.34m - 126.84m distinct 1-2m pyroxenes? amphiboles,<br/>minor amount of biotite</li> </ul> | CHITATHO<br>AGOIN<br>ALLAL | серьозия<br>амерт и<br>алект и<br>6 2 9 ф<br>0 е ! V               | 26<br>26 |        |     |                                                                                                   |  |  |  |
|                                   |                                        |                                                                                                                                                                                                                                                                                                                                                                                                                                                                                                                                                                                                                                                                                                                                                                                                                                                                                                                                                                                                                                                                                                                                                                                                                                                                                                                                                                   |                            |                                                                    |          |        |     |                                                                                                   |  |  |  |

## Falconbridge Ltd.

- مغلوب

| FROM   | то      | DESCRIPTION                                                                                                                                                                                                                                                                                                                                                                                                    | SAMPLE NO. | FROM    | то      | LENGTH | Au<br>(ppb) |  |  |
|--------|---------|----------------------------------------------------------------------------------------------------------------------------------------------------------------------------------------------------------------------------------------------------------------------------------------------------------------------------------------------------------------------------------------------------------------|------------|---------|---------|--------|-------------|--|--|
|        |         | 126.84m - 135.2m felsic intrusive very fine grained,<br>massive, pale grey colour, silicified, weak foliation,<br>minor sericite<br>133.80m - 134.06m sheared chlorite zone                                                                                                                                                                                                                                    |            |         |         |        |             |  |  |
|        |         | 135.2m - 140.80m felsic intrusive medium grained,<br>massive, grey colour, numerous chlorite streaks, foliation<br>at 60° to core axis sericite alteration parallel to<br>foliation. Weakly silicified strongly carbonatized, odd<br>quartz phenocryst. Sheared upper and lower contact at<br>70° to core axis. Little or no sulphides                                                                         |            |         |         |        |             |  |  |
|        |         | 140.03m - 140.80m sheared contact, chlorite minor quartz veins.                                                                                                                                                                                                                                                                                                                                                | 9801       | 140.03m | 140.80m | 0.77m  |             |  |  |
|        |         | 140.80m - 200.86m felsic intrusive, massive fine to<br>medium grained, grey colour moderately silicified, and<br>strongly carbonated, minor sericite alteration weak<br>foliation                                                                                                                                                                                                                              |            |         |         |        |             |  |  |
|        |         | 200.86m - 210.75 porphyritic felsic intrusive possible<br>a calc-alkalic crystal tuff? greenish grey colour, strongly<br>to moderately carbonated, foliation at 50° to the core<br>axis. Distinct feldspar phenocryst 1-2mm subhedral                                                                                                                                                                          |            |         |         |        |             |  |  |
|        |         | 210.75m - 229.67m felsic intrusive, same as above as from 140.80, - 200.86m                                                                                                                                                                                                                                                                                                                                    |            |         |         |        |             |  |  |
|        |         | 222.33m - 223.64m; 229.67m - 231.40m<br>Coarse grained quartz feldspar porphyry dykes pale greyish<br>colour, massive                                                                                                                                                                                                                                                                                          |            |         |         |        | -           |  |  |
| 231.40 | 249.16m | <u>Chlorite - Carbonate Schist</u><br>Destor Porcupine Fault Zone Tectonized mafic volcanic,<br>chlorite carbonite schist, colour banded, white to<br>greyish green, banding at mm scale, strongly schistose<br>contorted typically wavy to crenulated. Schistosity (S <sub>2</sub> )<br>varies from 30-60 to the core axis. Carbonate veins range<br>in width from less than 1-5mm. Weak to strongly magnetic |            |         |         |        |             |  |  |

## Falconbridge Ltd.

(k)

ing in many the second

| FROM          | то              | DESCRIPTION                                                                                                                                                                                                                                                                                                                                                                                                                                                                                                                                                                                                   | SAMPLE NO.     | FROM                                                   | то                | LENGTH         | Au<br>(ppb) |  |  |
|---------------|-----------------|---------------------------------------------------------------------------------------------------------------------------------------------------------------------------------------------------------------------------------------------------------------------------------------------------------------------------------------------------------------------------------------------------------------------------------------------------------------------------------------------------------------------------------------------------------------------------------------------------------------|----------------|--------------------------------------------------------|-------------------|----------------|-------------|--|--|
| 249.16        | <b>n</b> 279.5m | <ul> <li>231.40m - 234.64m Transition zone from previous unit</li> <li>234.08m - 234.64m Quartz feldspar porphyry dyke, buff colour, fine grained, weak foliation, minor sericite</li> <li>243.6m - 243.9m, 246.3m - 247.04m Quartz chlorite veins irregular quartz veins with chlorite, unmineralized</li> <li><u>Altered Ultramafic</u><br/>Destor Porcupine Fault Zone Altered ultramafic, soft, talcy. Serpentine dark bluish green colour, greasy feel to core, soapstone, locally strong to moderately magnetic, possible due to fine grained disseminated magnetite. Minor carbohate veins.</li> </ul> | 9802<br>9803   |                                                        | 243.9m<br>247.04m | 0.3m<br>0.74m  |             |  |  |
|               |                 | 262.1m - 263.35m; 266.86m - 267m; Syenite intrusive dykes,<br>pinkish colour, massive, medium grained, intensely<br>carbopated 1% fine grained disseminated pyrite. Contacts<br>at 80 to core axis                                                                                                                                                                                                                                                                                                                                                                                                            | 9804<br>9805   |                                                        | 263.35m<br>267.4m | 1.25m<br>0.54m |             |  |  |
| 279.5m        |                 | 272.37m - 274.4m ultramafic intrusive dyke, dark green<br>colour, massive non magnetic, carbonated sheared contacts,<br>moderately hard, distinct blades needles of amphiboles?<br>(not spinifexs)<br>End of Hole<br>Remark: Casing pulled<br>July 22 1985<br>C.S.Buuce                                                                                                                                                                                                                                                                                                                                       | ASSEC<br>RESEA | CLEEICAL<br>MENT FI<br>ROM CEFI<br>2 9 1986<br>E I V E |                   |                |             |  |  |
| J. MODRE LTÉE |                 |                                                                                                                                                                                                                                                                                                                                                                                                                                                                                                                                                                                                               |                | -                                                      |                   |                |             |  |  |