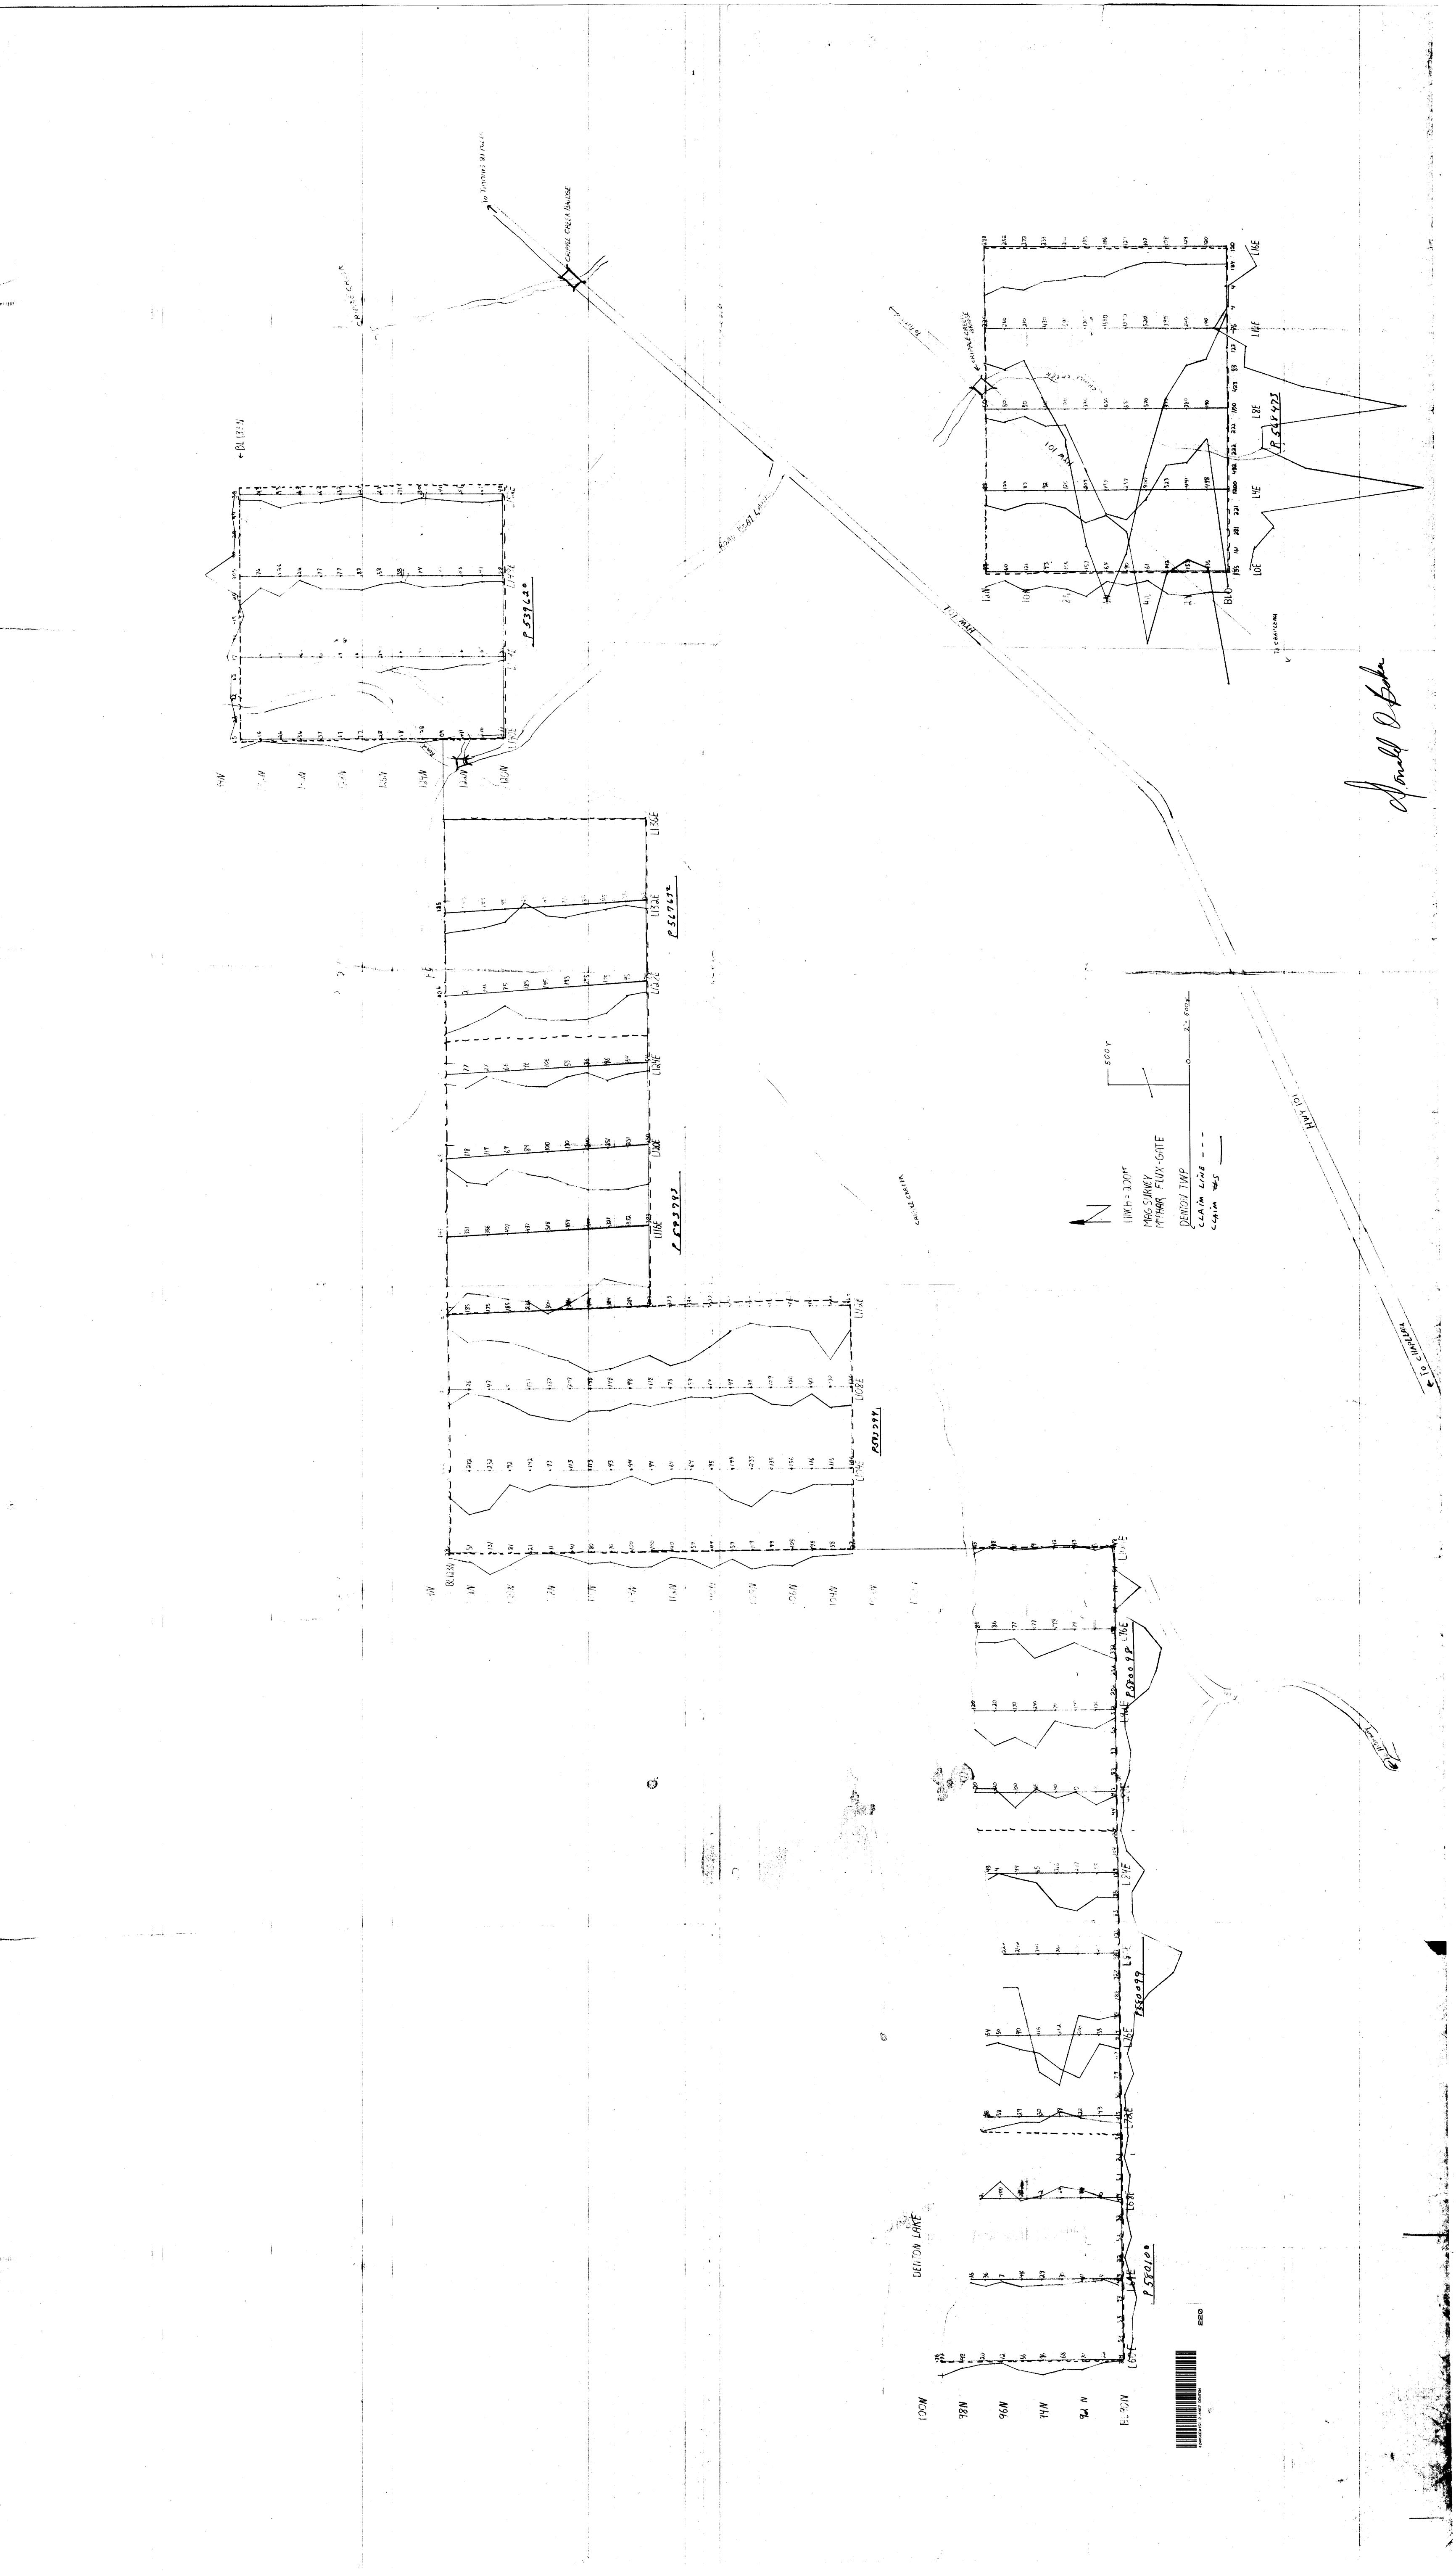

#### METHOD and INSTRUMENTATION

A Gride. A base line was constructed running east & west, with the survey lines running north and south. The lines were compassed, brushed-out and chained with a peg placed every 100 feet and marked. The stations for the readings were 100 feet and the interline spacing was 400 feet.

B VLF A EM 16 VLF was used with readings made every 100 feet unless a dramatic change was being indicated, at which point 25 or 50 foot readings were made between stations. See EXHIBIT 1.

C Magnetometer. A Barringer Proton Magnetometer was used with readings also made every 100 feet or closer where indicated. See EXHIBIT 2.

### Presentation of Results

As indicated, the compilation of the VLF and Magnetometer surveys are attached and Marked Exhibits 1 and 2. As can be seen from reviewing these profiles, the surveys are coincident and resulted in the detection of several zones of interest.

#### Conclusions and Recommendations

The VLF and Magnetmeter surveys resulted in delineating several zones of interest.

For the above reason, it is recommended that additional VLF and Magnetometer surveys be conducted in the anomalous ares, starting with the existing lines as a base and then completing a much smaller grid.