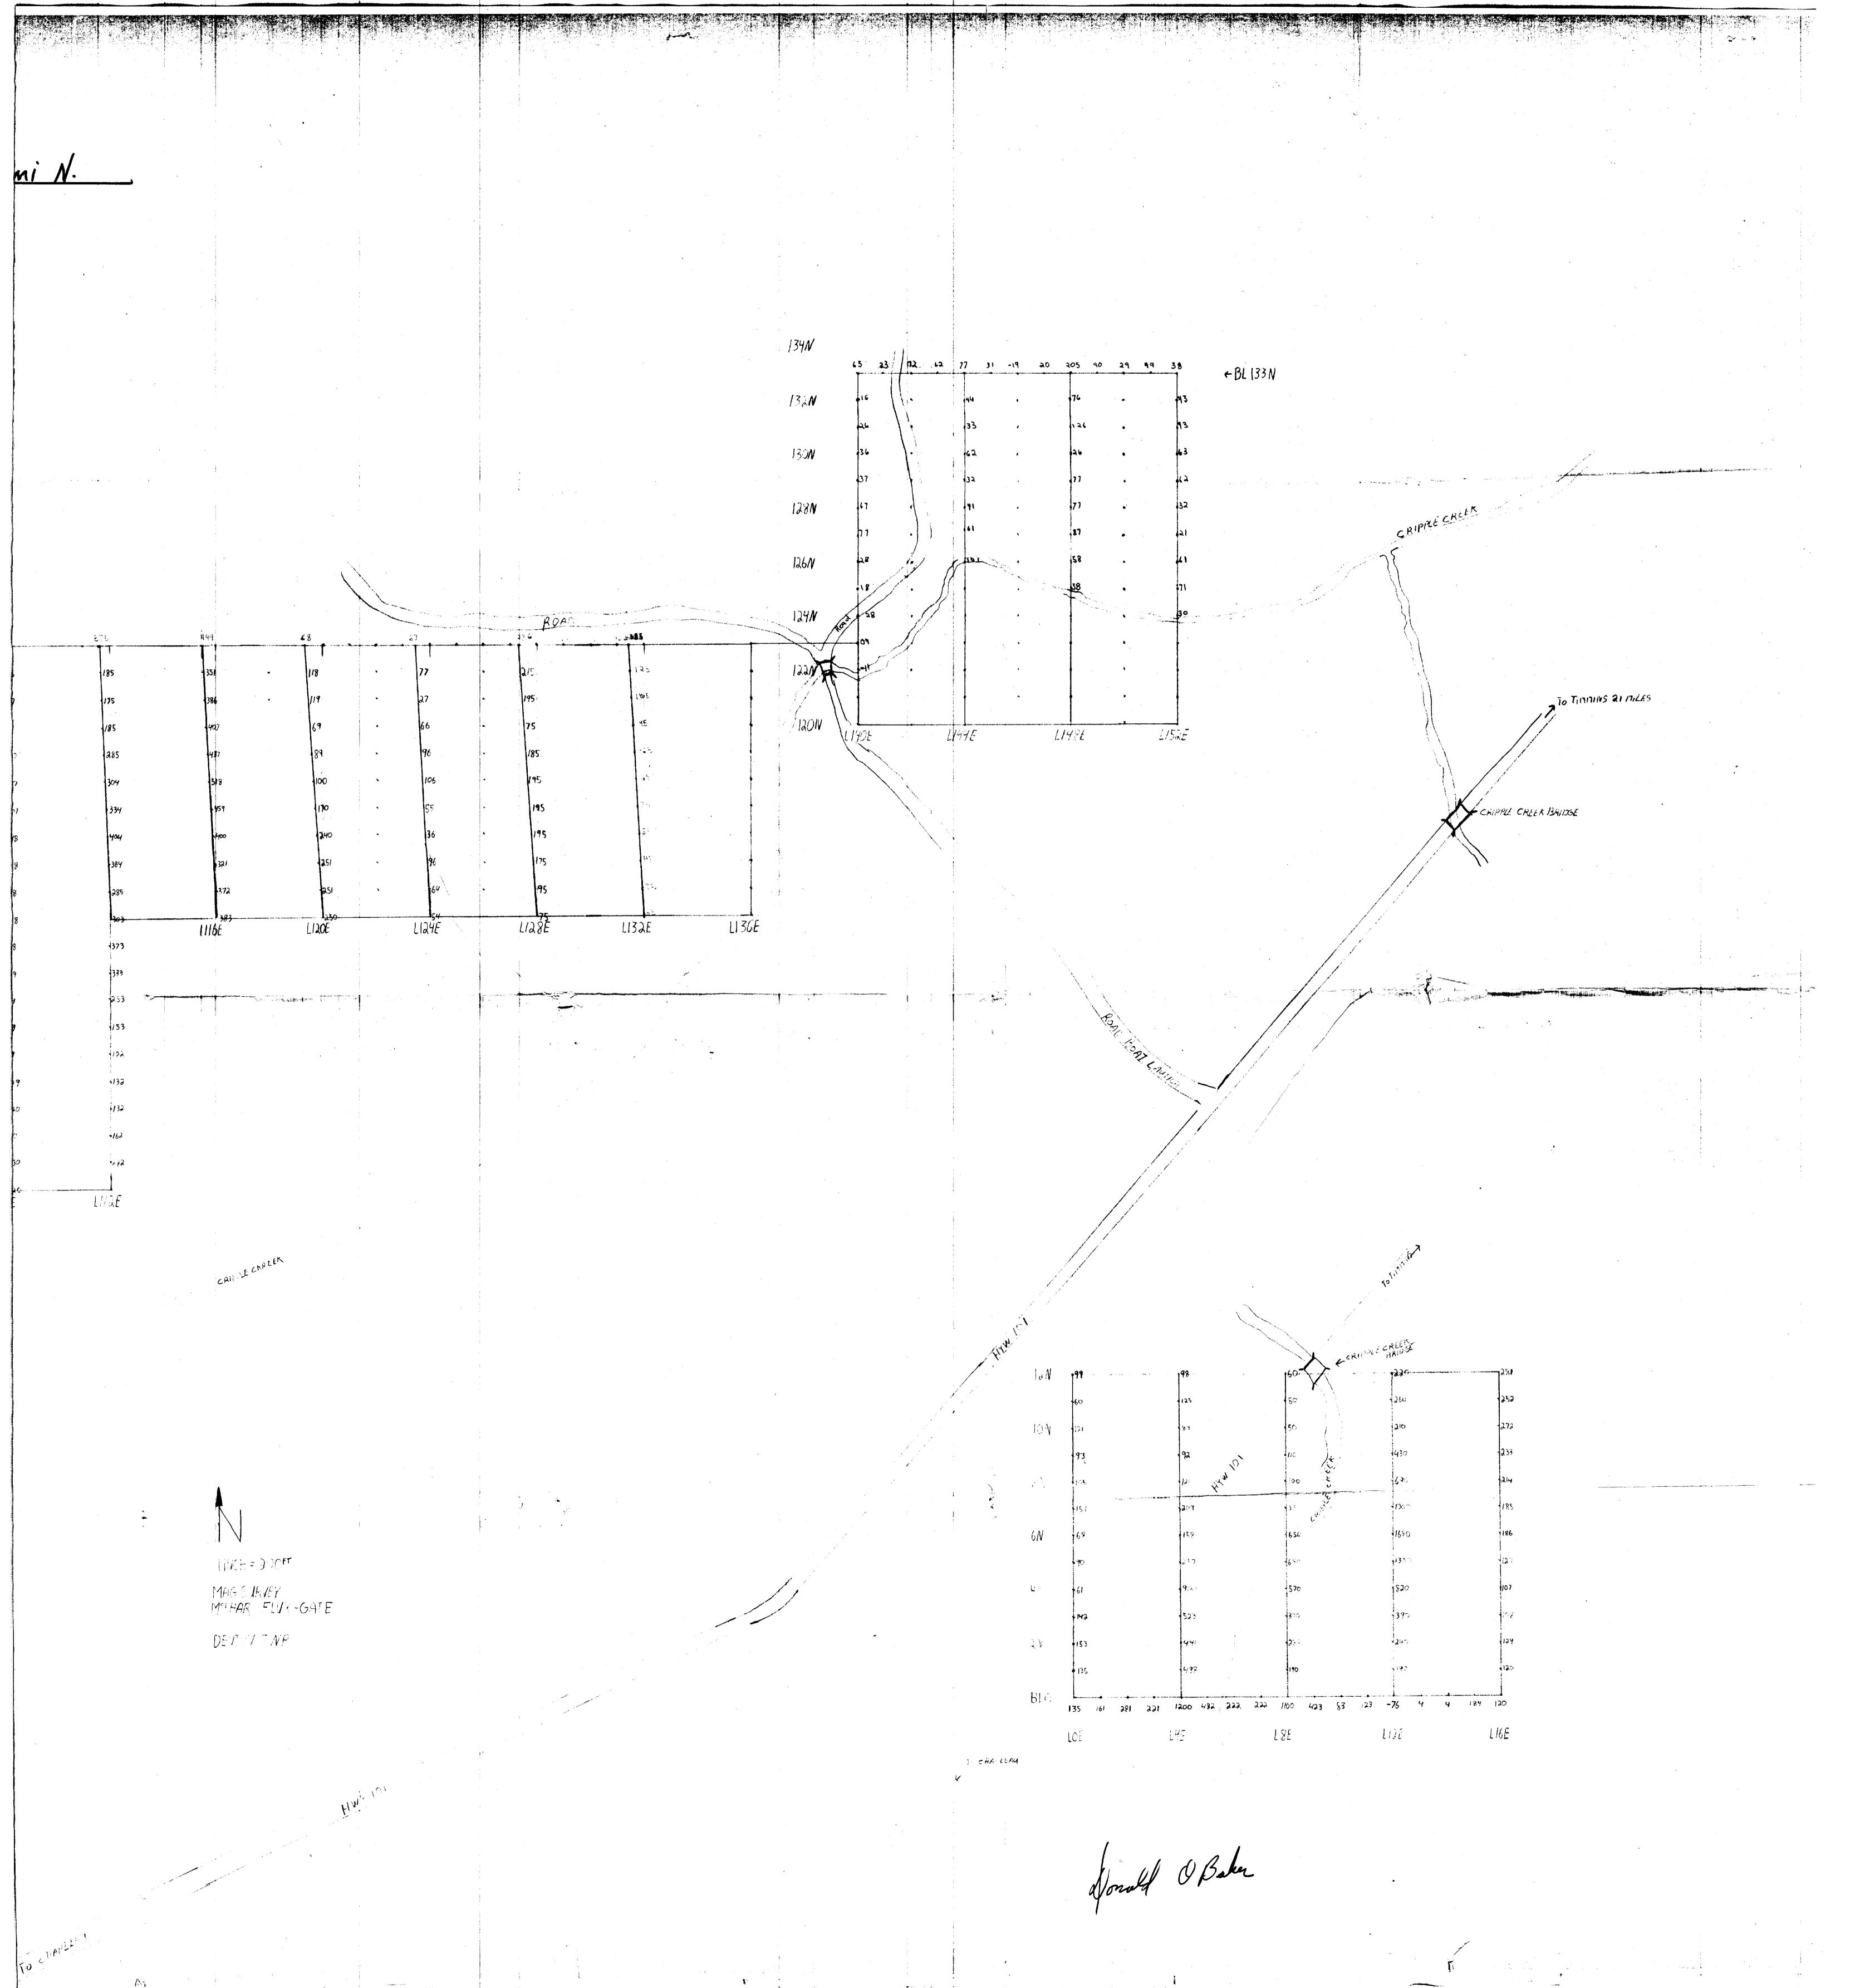

#### METHOD and INSTRUMENTATION

A Gride. A base line was constructed running east & west, with the survey lines running north and south. The lines were compassed, brushed-out and chained with a peg placed every 100 feet and marked. The stations for the readings were 100 feet and the interline spacing was 400 feet.

B VLF A EM 16 VLF was used with readings made every 100 feet unless a dramatic change was being indicated, at which point 25 or 50 foot readings were made between stations. See EXHIBIT 1.

C Magnetometer. A Barringer Proton Magnetometer was used with readings also made every 100 feet or closer where indicated. See EXHIBIT 2.

### Presentation of Results

As indicated, the compilation of the VLF and Magnetometer surveys are attached and Marked Exhibits 1 and 2. As can be seen from reviewing these profiles, the surveys are coincident and resulted in the detection of several zones of interest.

#### Conclusions and Recommendations

The VLF and Magnetmeter surveys resulted in delineating several zones of interest.

For the above reason, it is recommended that additional VLF and Magnetometer surveys be conducted in the anomalous ares, starting with the existing lines as a base and then completing a much smaller grid.