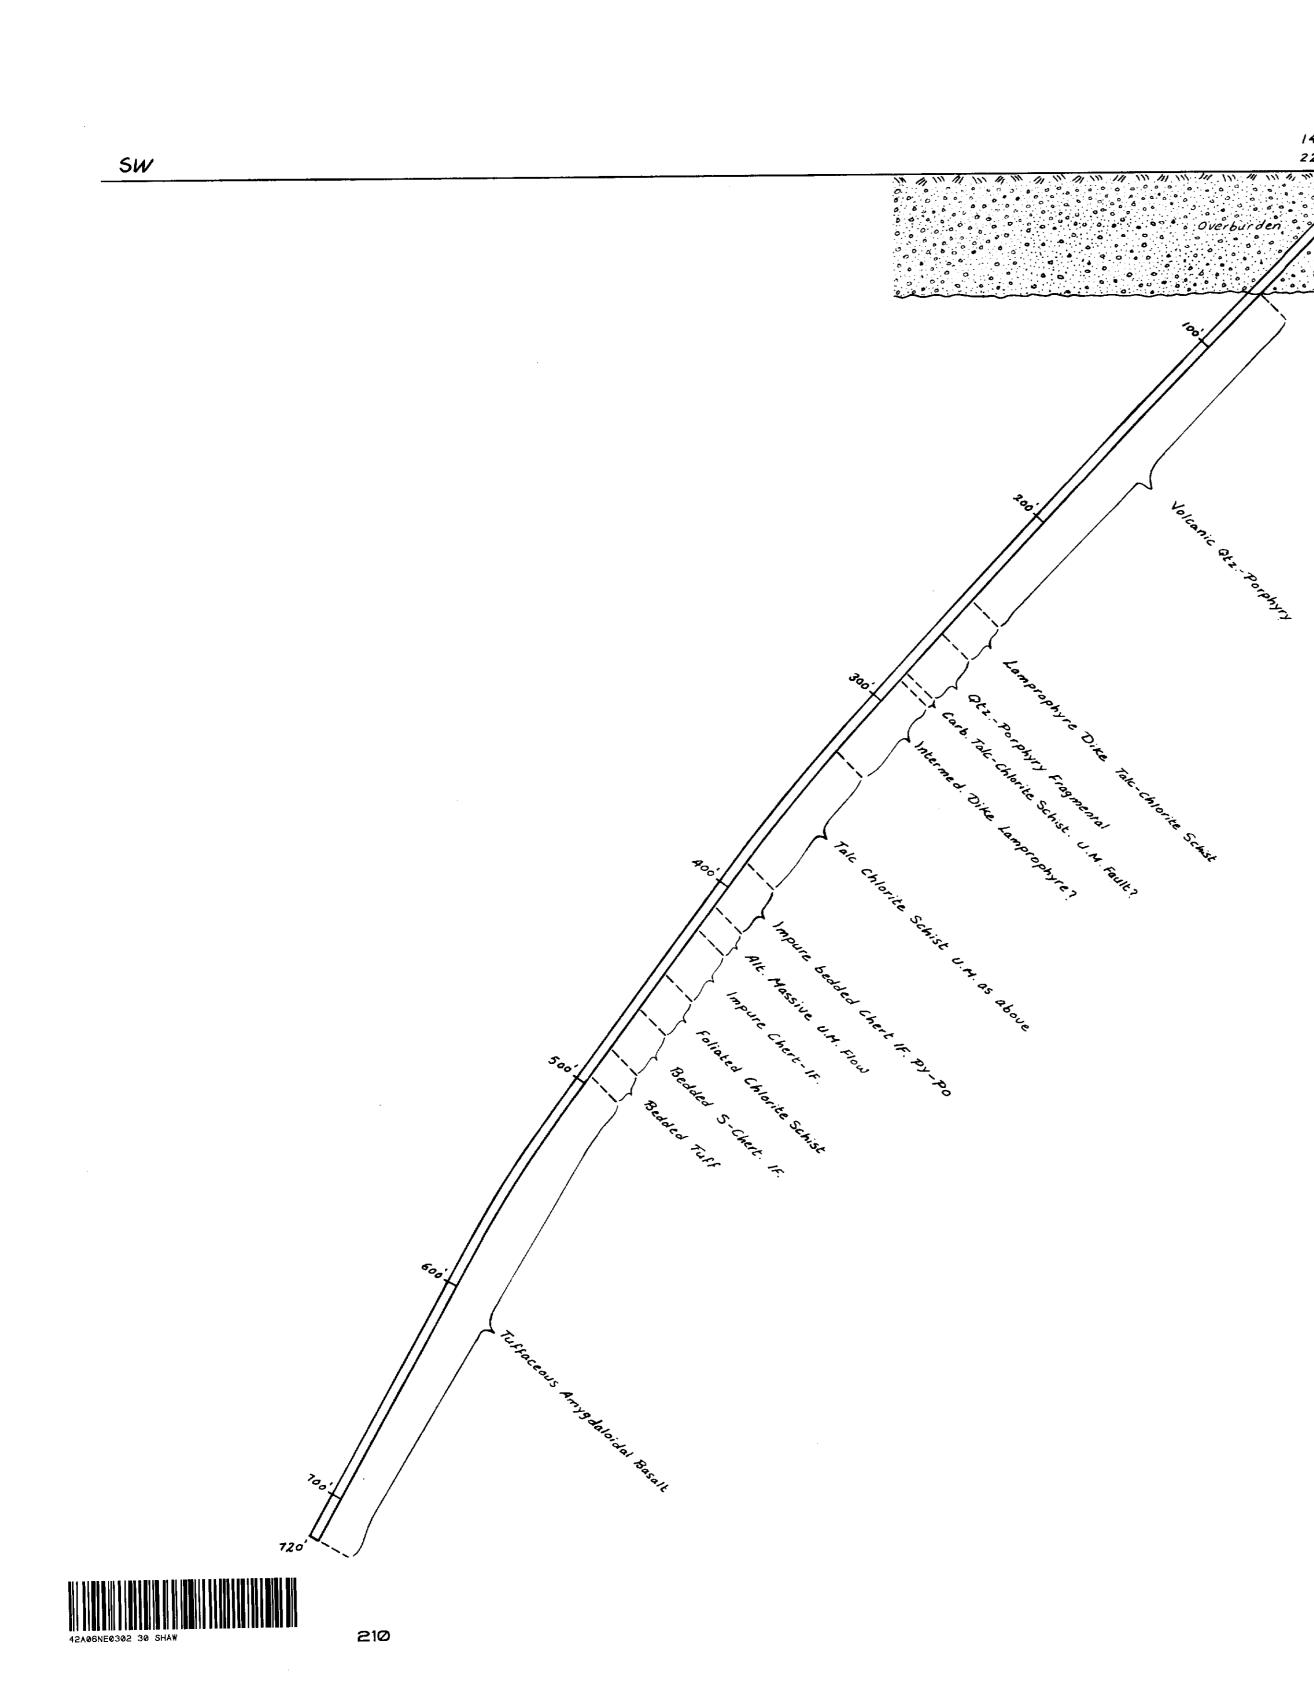

DIAMOND DRILLING

010

S. Specca

TOWNSHIP: SHAW

REPORT No.: 30

WORK PERFORMED BY: ROSARIO RESOURCES LTD.

|   | AIM NO. | HOLE NO. | Footage | DATE   | Note |
|---|---------|----------|---------|--------|------|
| Р | 528604  | WS 81-2  | 651.0   | Jan/81 | (1)  |
| Р | 500914  | WS 81-1  | 598.0   | Jan/81 | (2)  |
| Р | 500913  |          |         |        |      |
|   | 500909  | WS 81-3  | 720.0   | Feb/81 | (2)  |
| P | 500909  | WS 81-5  | 171.0   | Feb/81 | (2)  |