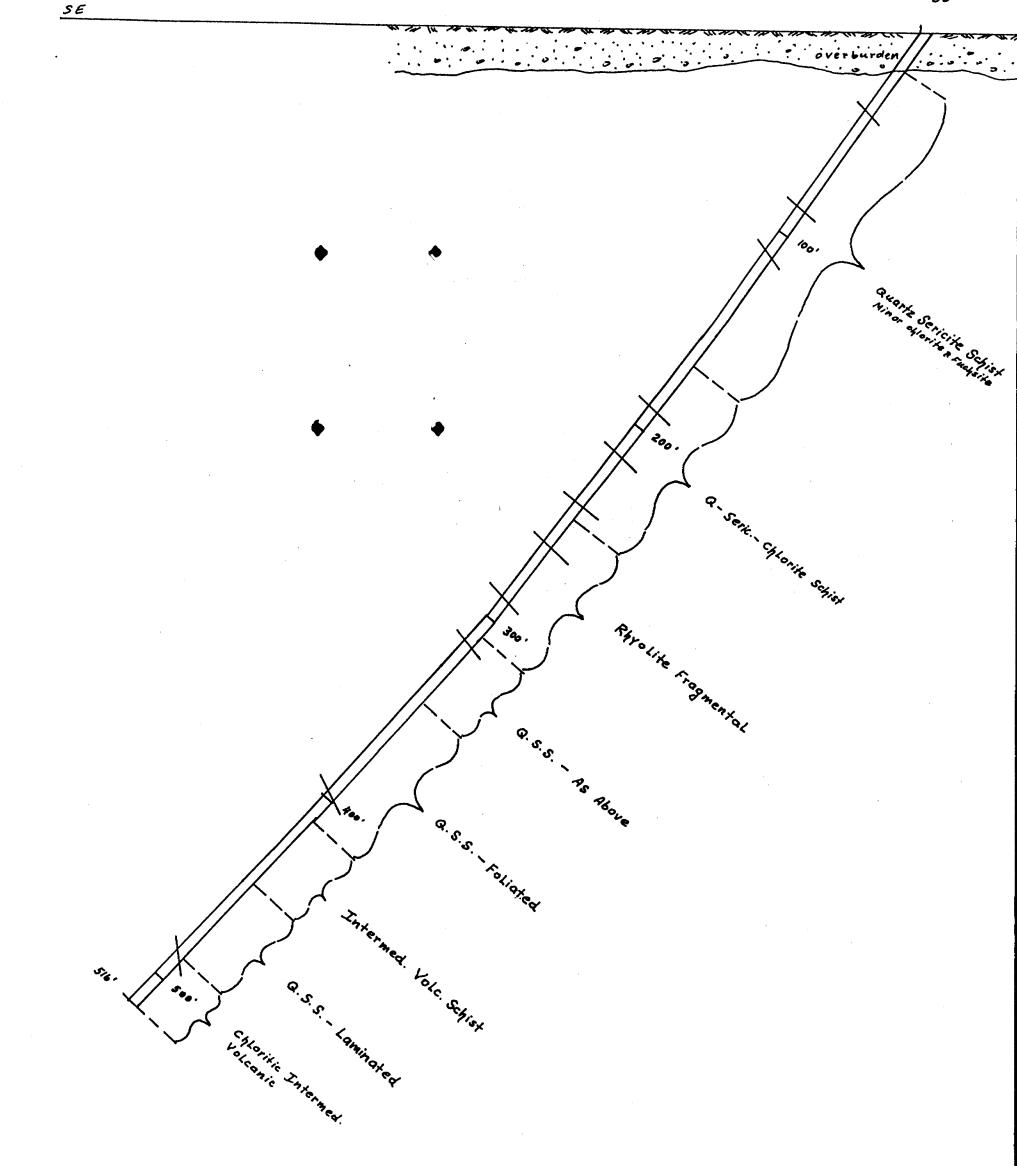

DIAMOND DRILLING

010

S. Specca

TOWNSHIP: SHAW

REPORT No.: 30

WORK PERFORMED BY: ROSARIO RESOURCES LTD.

|   | AIM NO. | HOLE NO. | Footage | DATE   | Note |
|---|---------|----------|---------|--------|------|
| Р | 528604  | WS 81-2  | 651.0   | Jan/81 | (1)  |
| Р | 500914  | WS 81-1  | 598.0   | Jan/81 | (2)  |
| Р | 500913  |          |         |        |      |
|   | 500909  | WS 81-3  | 720.0   | Feb/81 | (2)  |
| P | 500909  | WS 81-5  | 171.0   | Feb/81 | (2)  |