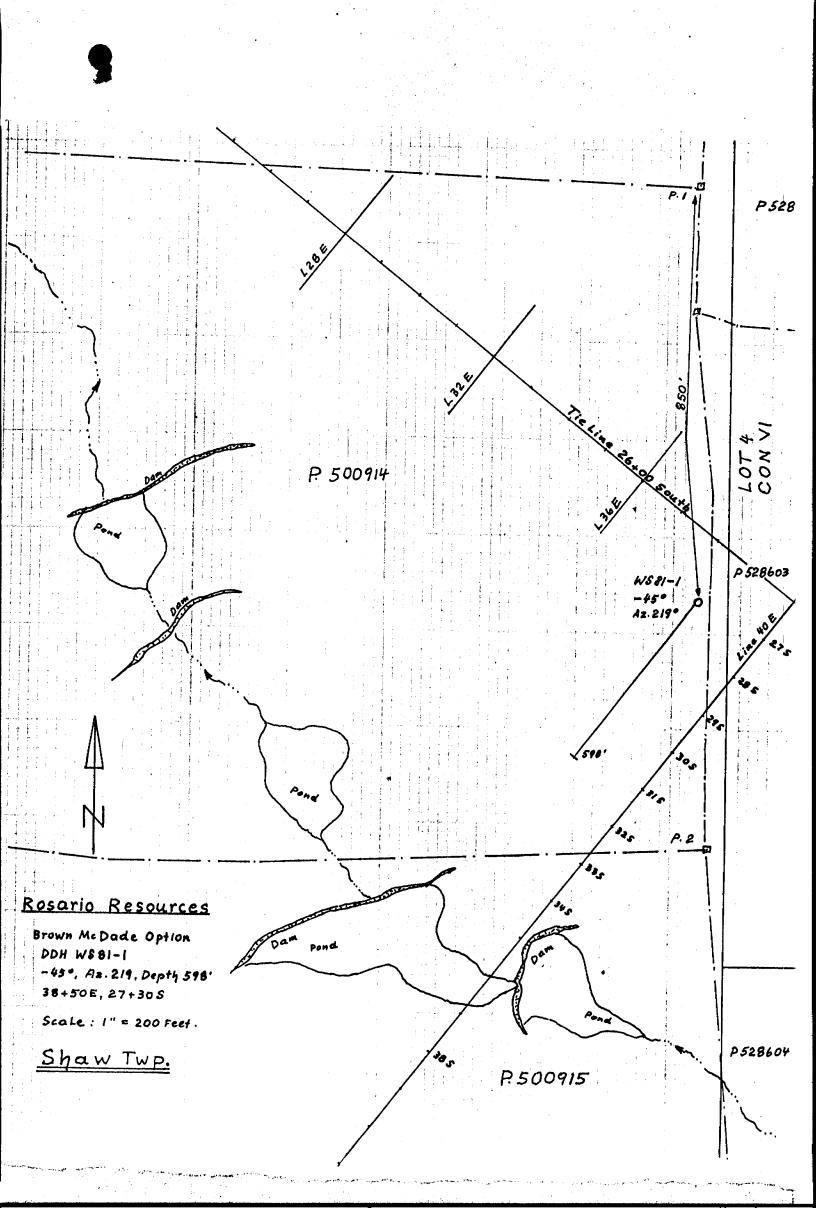

DIAMOND DRILLING

010

S. Specca

TOWNSHIP: SHAW

REPORT No.: 30

WORK PERFORMED BY: ROSARIO RESOURCES LTD.

|   | AIM NO. | HOLE NO. | Footage | DATE   | Note |
|---|---------|----------|---------|--------|------|
| Р | 528604  | WS 81-2  | 651.0   | Jan/81 | (1)  |
| Р | 500914  | WS 81-1  | 598.0   | Jan/81 | (2)  |
| Р | 500913  |          |         |        |      |
|   | 500909  | WS 81-3  | 720.0   | Feb/81 | (2)  |
| P | 500909  | WS 81-5  | 171.0   | Feb/81 | (2)  |