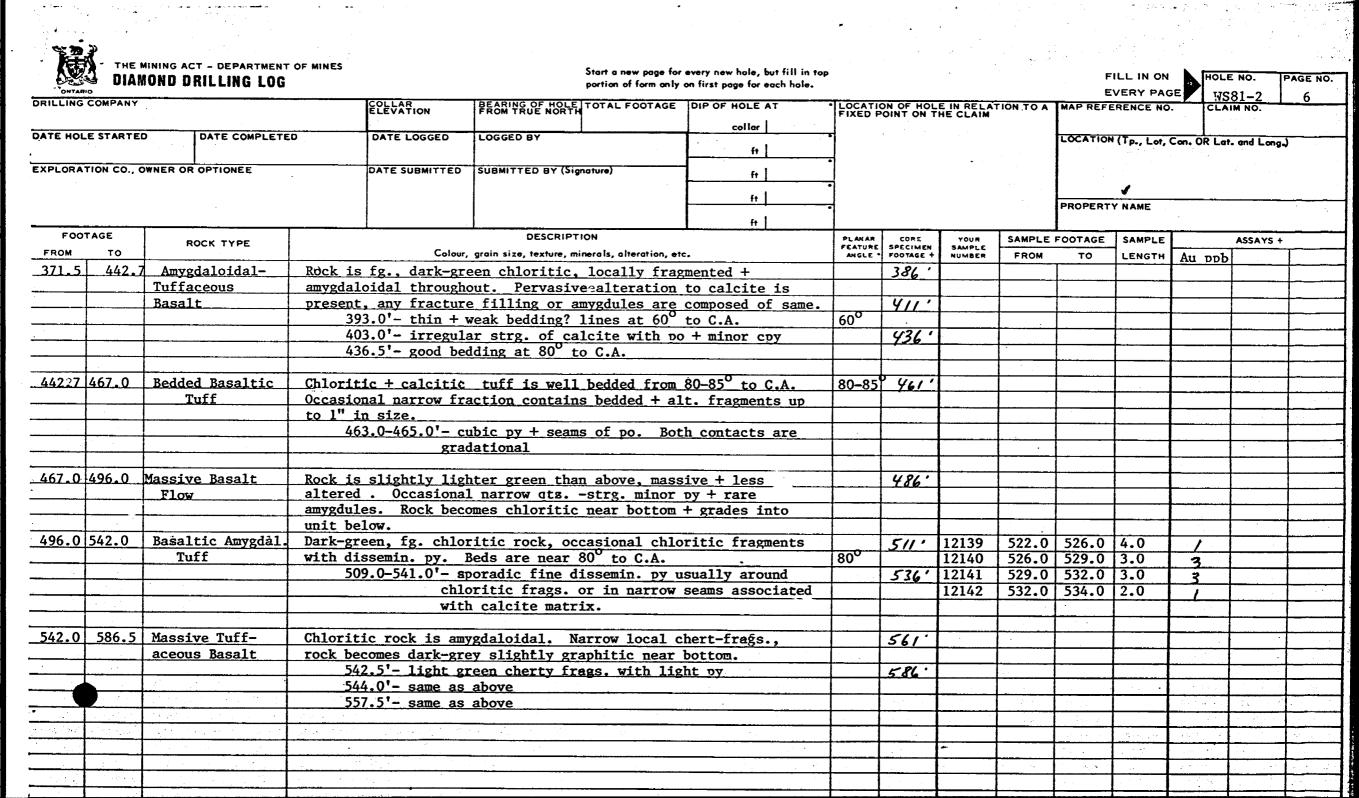

DIAMOND DRILLING

010

S. Specca

TOWNSHIP: SHAW

REPORT No.: 30

WORK PERFORMED BY: ROSARIO RESOURCES LTD.

|   | AIM NO. | HOLE NO. | Footage | DATE   | Note |
|---|---------|----------|---------|--------|------|
| Р | 528604  | WS 81-2  | 651.0   | Jan/81 | (1)  |
| Р | 500914  | WS 81-1  | 598.0   | Jan/81 | (2)  |
| Р | 500913  |          |         |        |      |
|   | 500909  | WS 81-3  | 720.0   | Feb/81 | (2)  |
| P | 500909  | WS 81-5  | 171.0   | Feb/81 | (2)  |