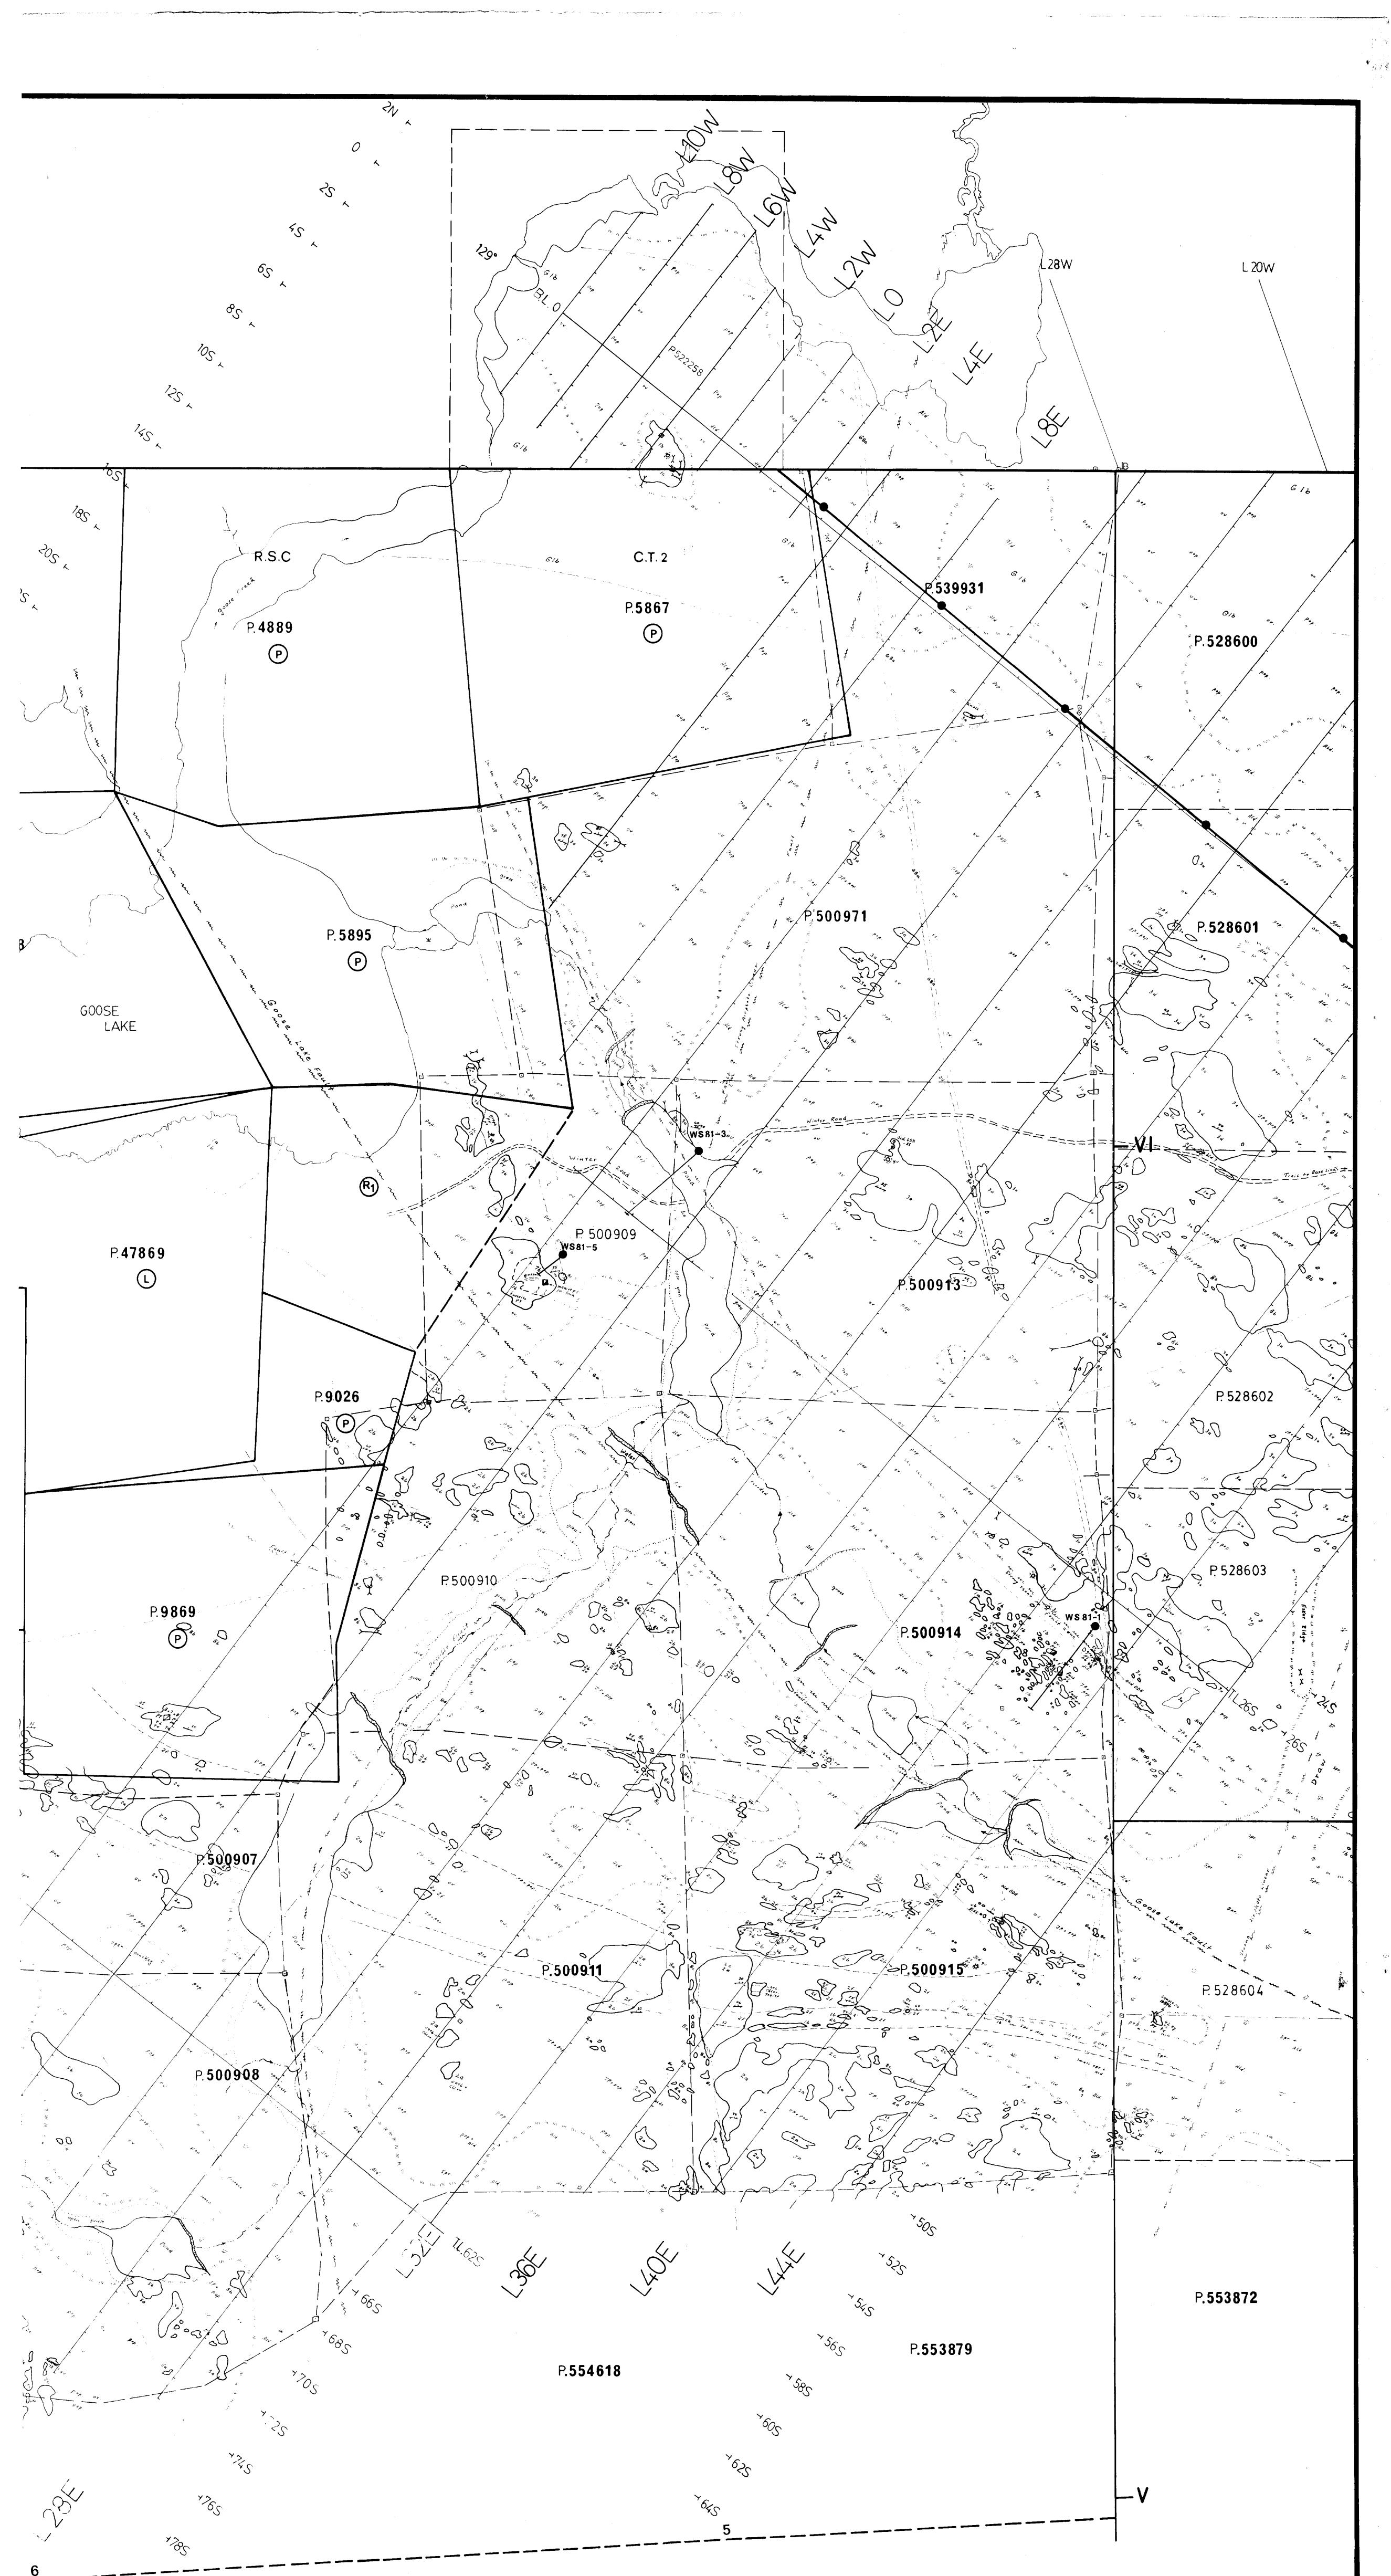

DIAMOND DRILLING

010

S. Specca

TOWNSHIP: SHAW

REPORT No.: 30

WORK PERFORMED BY: ROSARIO RESOURCES LTD.

|   | AIM NO. | HOLE NO. | Footage | DATE   | Note |
|---|---------|----------|---------|--------|------|
| Р | 528604  | WS 81-2  | 651.0   | Jan/81 | (1)  |
| Р | 500914  | WS 81-1  | 598.0   | Jan/81 | (2)  |
| Р | 500913  |          |         |        |      |
|   | 500909  | WS 81-3  | 720.0   | Feb/81 | (2)  |
| P | 500909  | WS 81-5  | 171.0   | Feb/81 | (2)  |