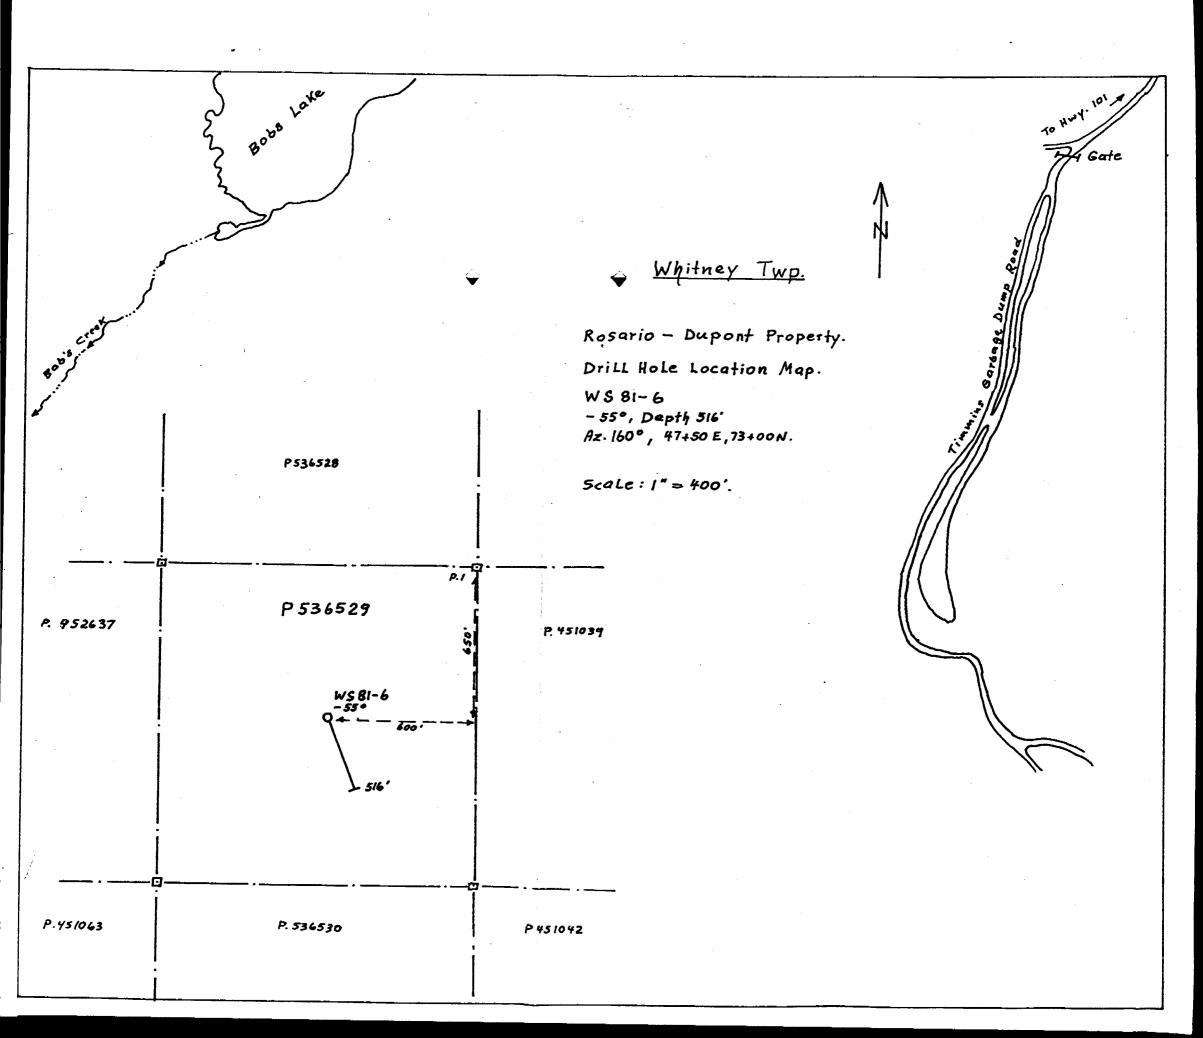

DIAMOND DRILLING

010

S. Specca

TOWNSHIP: SHAW

REPORT No.: 30

WORK PERFORMED BY: ROSARIO RESOURCES LTD.

|   | AIM NO. | HOLE NO. | Footage | DATE   | Note |
|---|---------|----------|---------|--------|------|
| Р | 528604  | WS 81-2  | 651.0   | Jan/81 | (1)  |
| Р | 500914  | WS 81-1  | 598.0   | Jan/81 | (2)  |
| Р | 500913  |          |         |        |      |
|   | 500909  | WS 81-3  | 720.0   | Feb/81 | (2)  |
| P | 500909  | WS 81-5  | 171.0   | Feb/81 | (2)  |