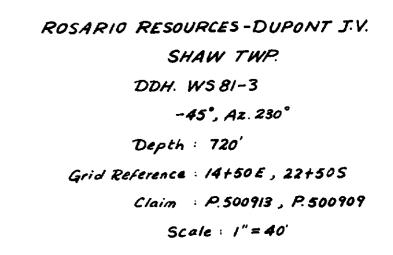

DIAMOND DRILLING

010

S. Specca

TOWNSHIP: SHAW

REPORT No.: 30

WORK PERFORMED BY: ROSARIO RESOURCES LTD.

|   | AIM NO. | HOLE NO. | Footage | DATE   | Note |
|---|---------|----------|---------|--------|------|
| Р | 528604  | WS 81-2  | 651.0   | Jan/81 | (1)  |
| Р | 500914  | WS 81-1  | 598.0   | Jan/81 | (2)  |
| Р | 500913  |          |         |        |      |
|   | 500909  | WS 81-3  | 720.0   | Feb/81 | (2)  |
| P | 500909  | WS 81-5  | 171.0   | Feb/81 | (2)  |