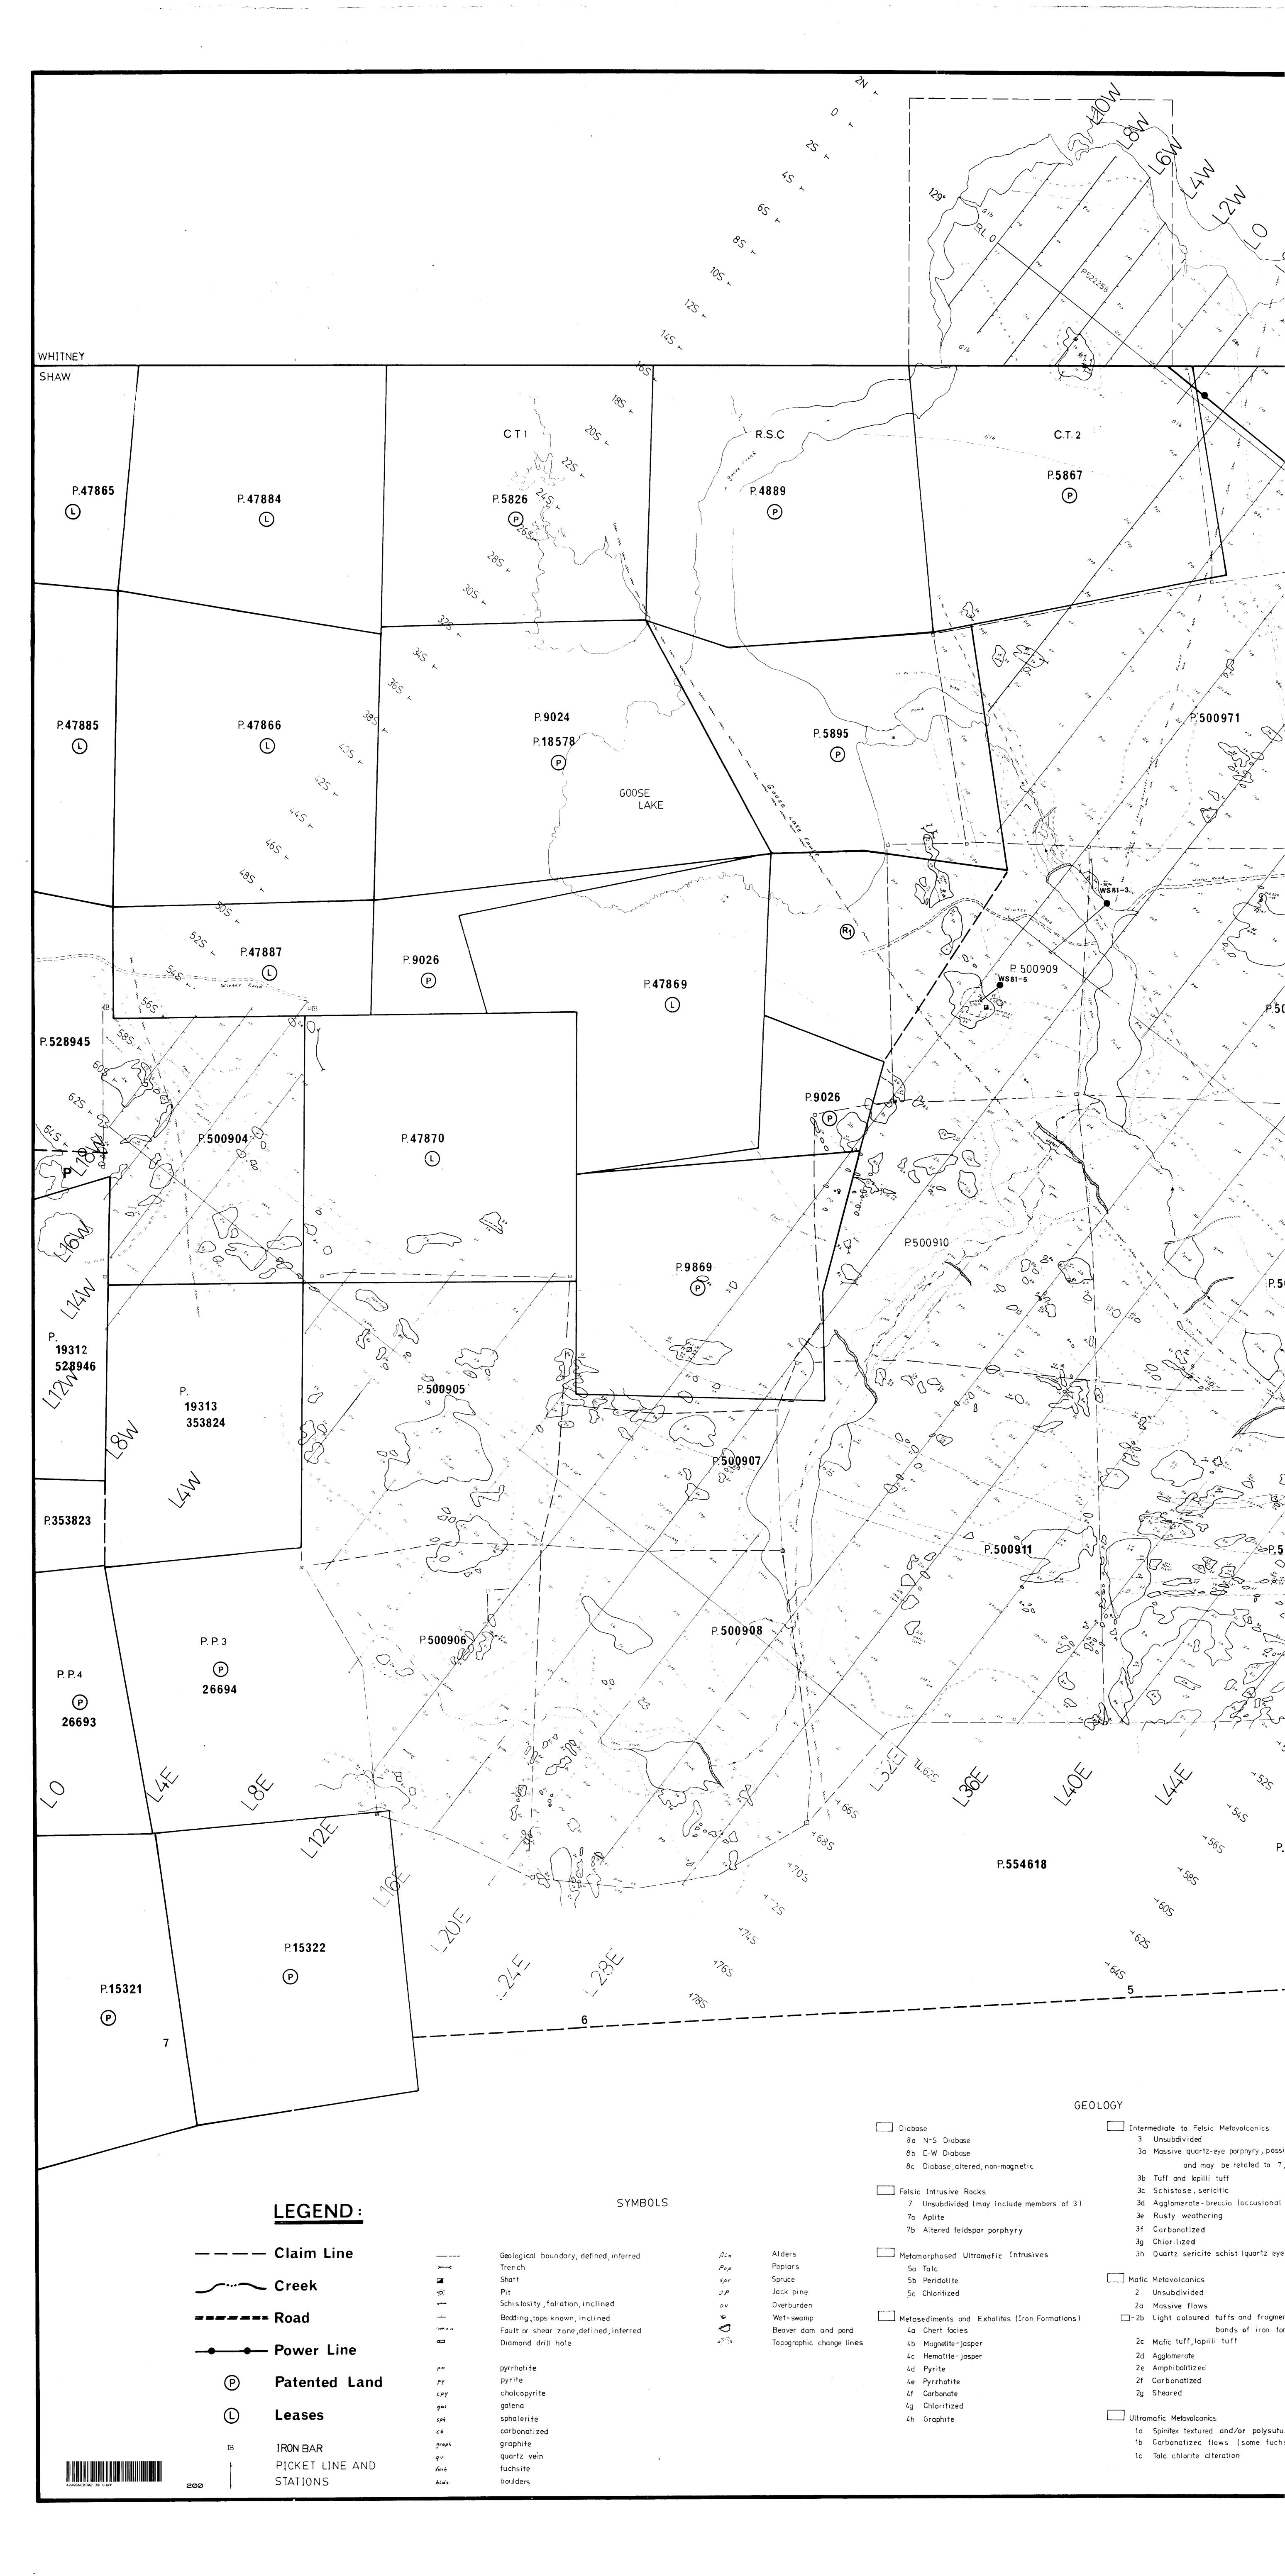

DIAMOND DRILLING

010

S. Specca

TOWNSHIP: SHAW

REPORT No.: 30

WORK PERFORMED BY: ROSARIO RESOURCES LTD.

|   | AIM NO. | HOLE NO. | Footage | DATE   | Note |
|---|---------|----------|---------|--------|------|
| Р | 528604  | WS 81-2  | 651.0   | Jan/81 | (1)  |
| Р | 500914  | WS 81-1  | 598.0   | Jan/81 | (2)  |
| Р | 500913  |          |         |        |      |
|   | 500909  | WS 81-3  | 720.0   | Feb/81 | (2)  |
| P | 500909  | WS 81-5  | 171.0   | Feb/81 | (2)  |