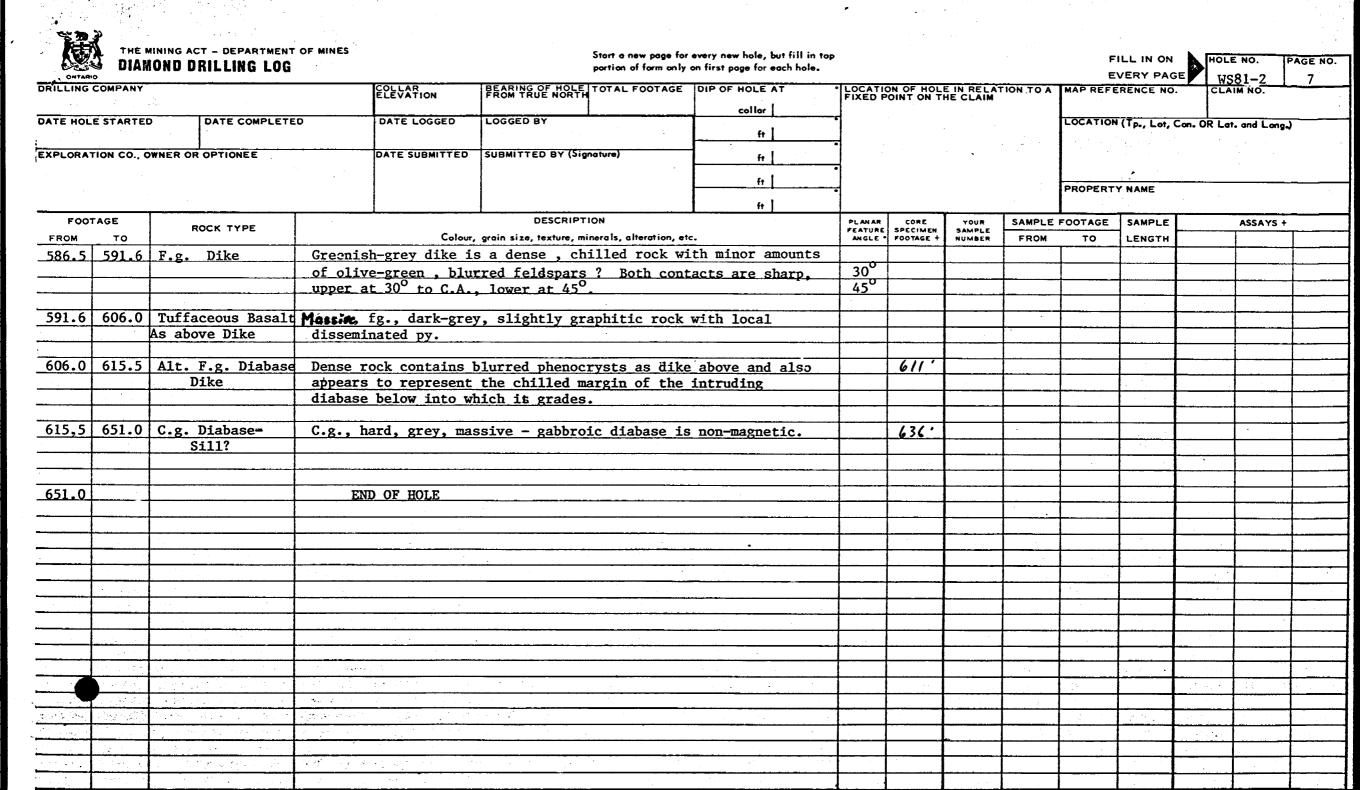

DIAMOND DRILLING

010

S. Specca

TOWNSHIP: SHAW

REPORT No.: 30

WORK PERFORMED BY: ROSARIO RESOURCES LTD.

|   | AIM NO. | HOLE NO. | Footage | DATE   | Note |
|---|---------|----------|---------|--------|------|
| Р | 528604  | WS 81-2  | 651.0   | Jan/81 | (1)  |
| Р | 500914  | WS 81-1  | 598.0   | Jan/81 | (2)  |
| Р | 500913  |          |         |        |      |
|   | 500909  | WS 81-3  | 720.0   | Feb/81 | (2)  |
| P | 500909  | WS 81-5  | 171.0   | Feb/81 | (2)  |