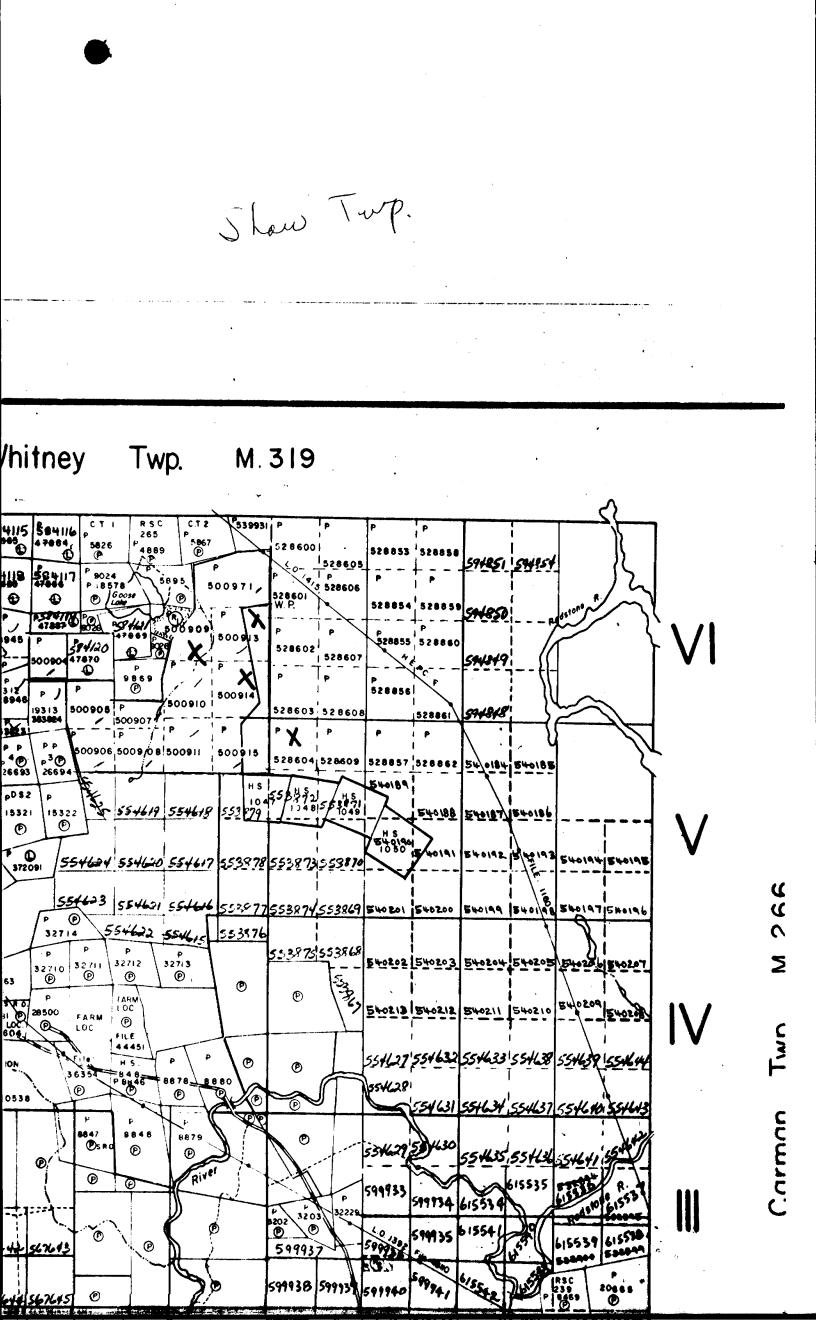

DIAMOND DRILLING

010

S. Specca

TOWNSHIP: SHAW

REPORT No.: 30

WORK PERFORMED BY: ROSARIO RESOURCES LTD.

|   | AIM NO. | HOLE NO. | Footage | DATE   | Note |
|---|---------|----------|---------|--------|------|
| Р | 528604  | WS 81-2  | 651.0   | Jan/81 | (1)  |
| Р | 500914  | WS 81-1  | 598.0   | Jan/81 | (2)  |
| Р | 500913  |          |         |        |      |
|   | 500909  | WS 81-3  | 720.0   | Feb/81 | (2)  |
| P | 500909  | WS 81-5  | 171.0   | Feb/81 | (2)  |