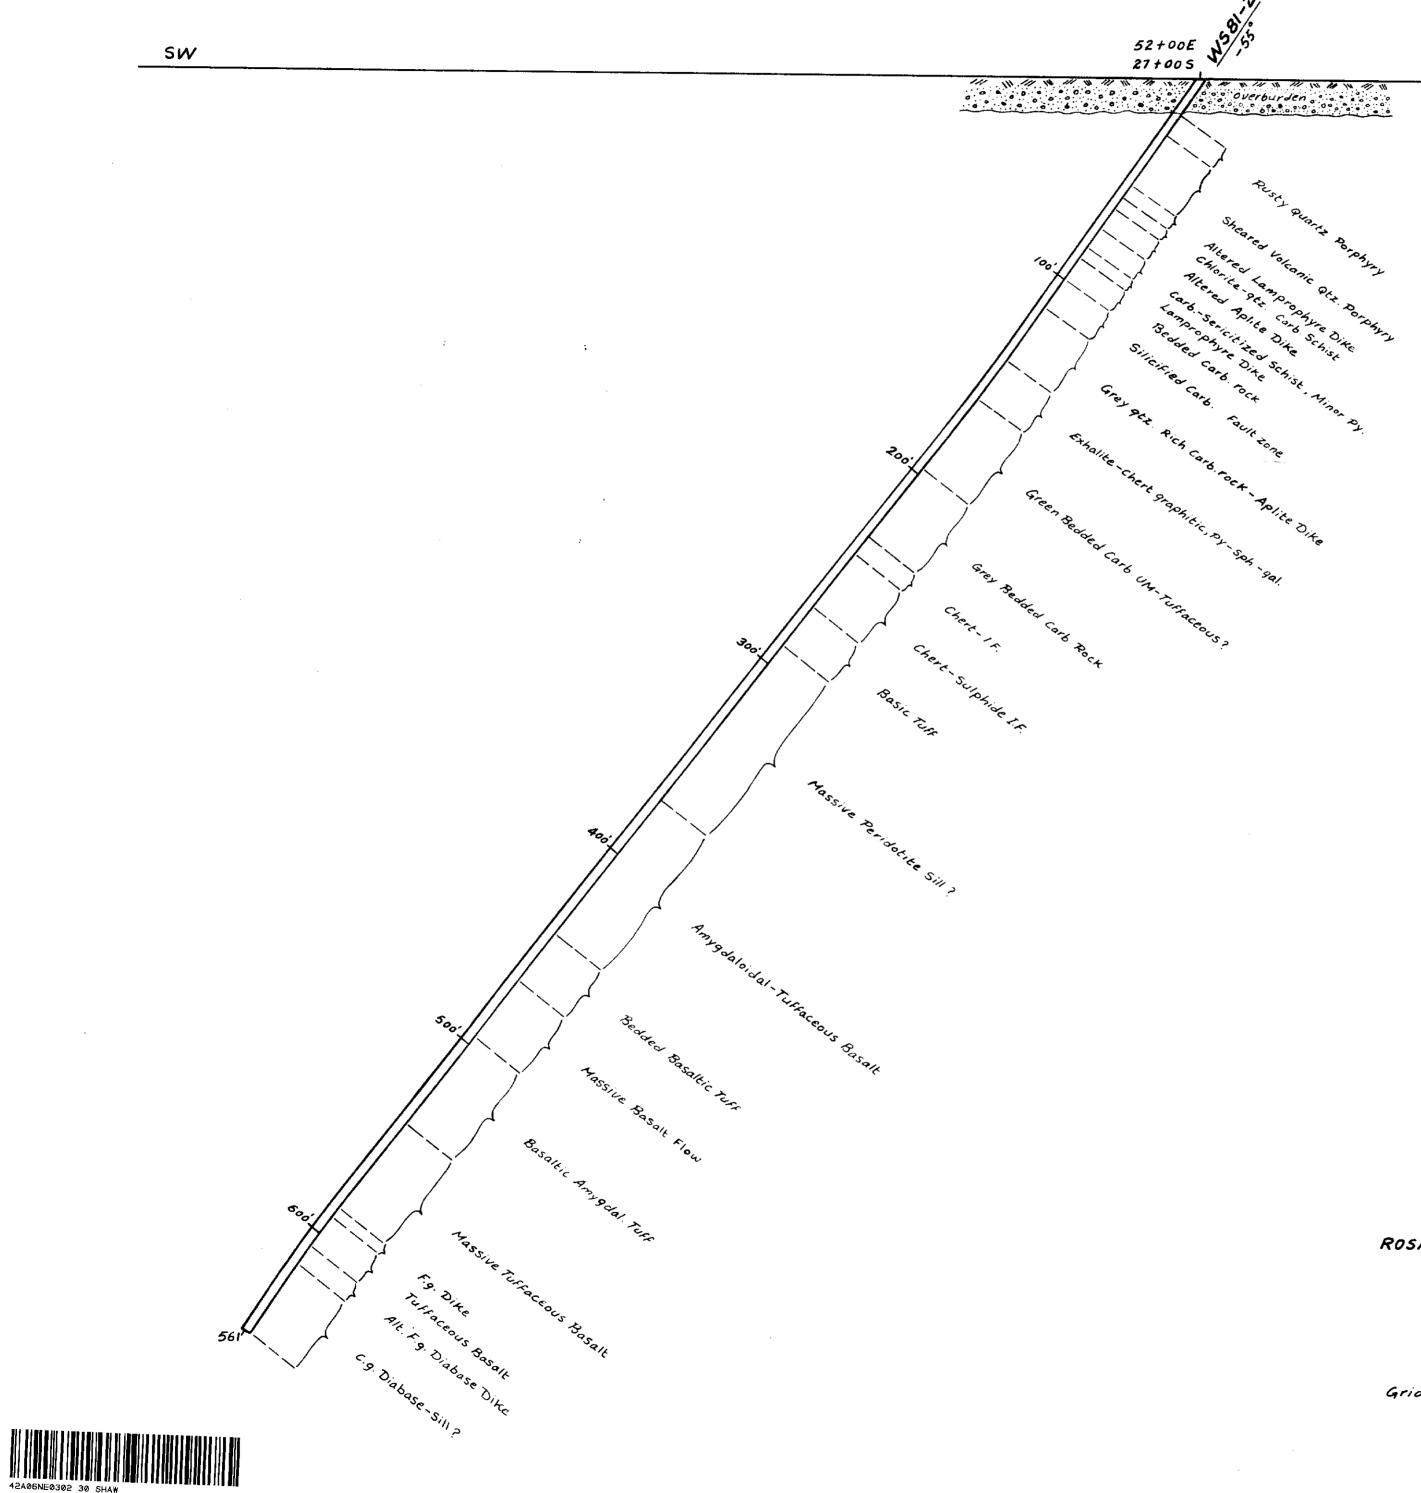

DIAMOND DRILLING

010

S. Specca

TOWNSHIP: SHAW

REPORT No.: 30

WORK PERFORMED BY: ROSARIO RESOURCES LTD.

|   | AIM NO. | HOLE NO. | Footage | DATE   | Note |
|---|---------|----------|---------|--------|------|
| Р | 528604  | WS 81-2  | 651.0   | Jan/81 | (1)  |
| Р | 500914  | WS 81-1  | 598.0   | Jan/81 | (2)  |
| Р | 500913  |          |         |        |      |
|   | 500909  | WS 81-3  | 720.0   | Feb/81 | (2)  |
| P | 500909  | WS 81-5  | 171.0   | Feb/81 | (2)  |