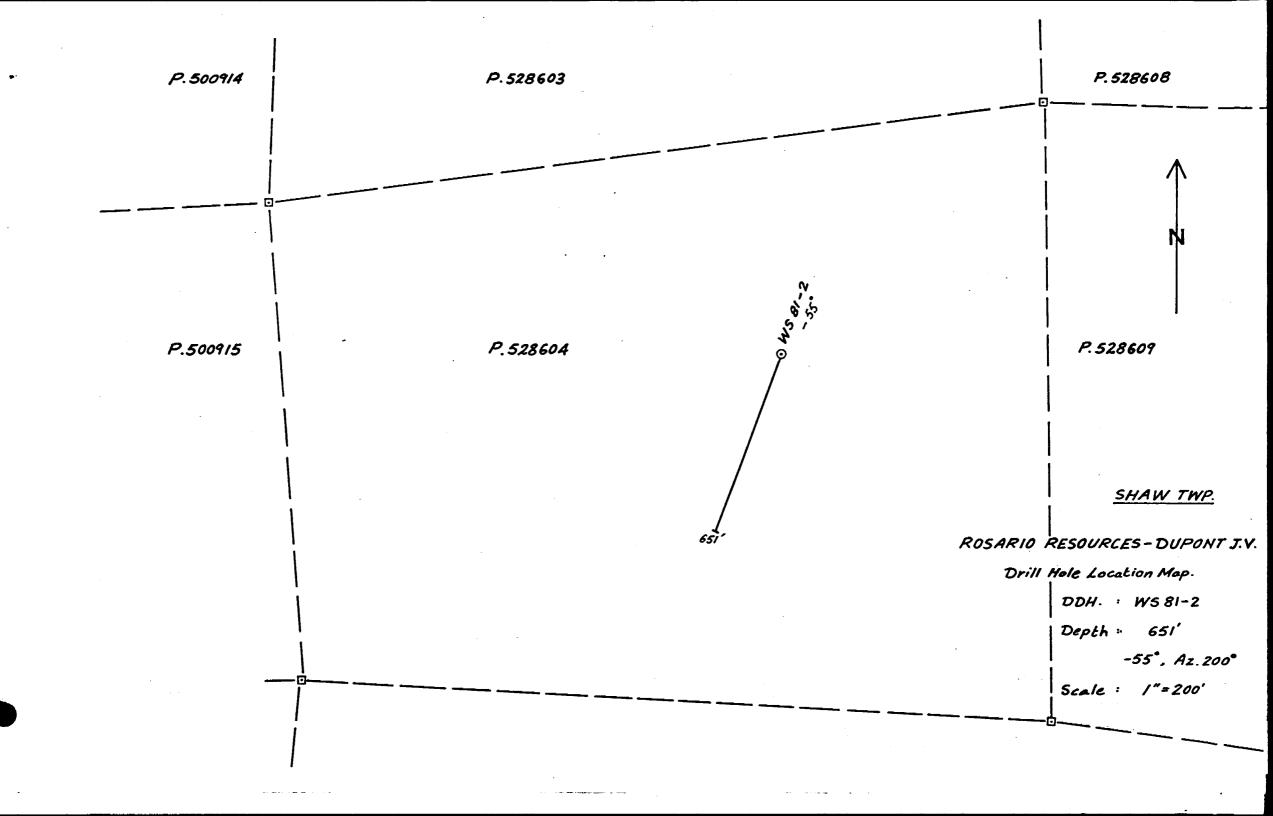

DIAMOND DRILLING

010

S. Specca

TOWNSHIP: SHAW

REPORT No.: 30

WORK PERFORMED BY: ROSARIO RESOURCES LTD.

|   | AIM NO. | HOLE NO. | Footage | DATE   | Note |
|---|---------|----------|---------|--------|------|
| Р | 528604  | WS 81-2  | 651.0   | Jan/81 | (1)  |
| Р | 500914  | WS 81-1  | 598.0   | Jan/81 | (2)  |
| Р | 500913  |          |         |        |      |
|   | 500909  | WS 81-3  | 720.0   | Feb/81 | (2)  |
| P | 500909  | WS 81-5  | 171.0   | Feb/81 | (2)  |