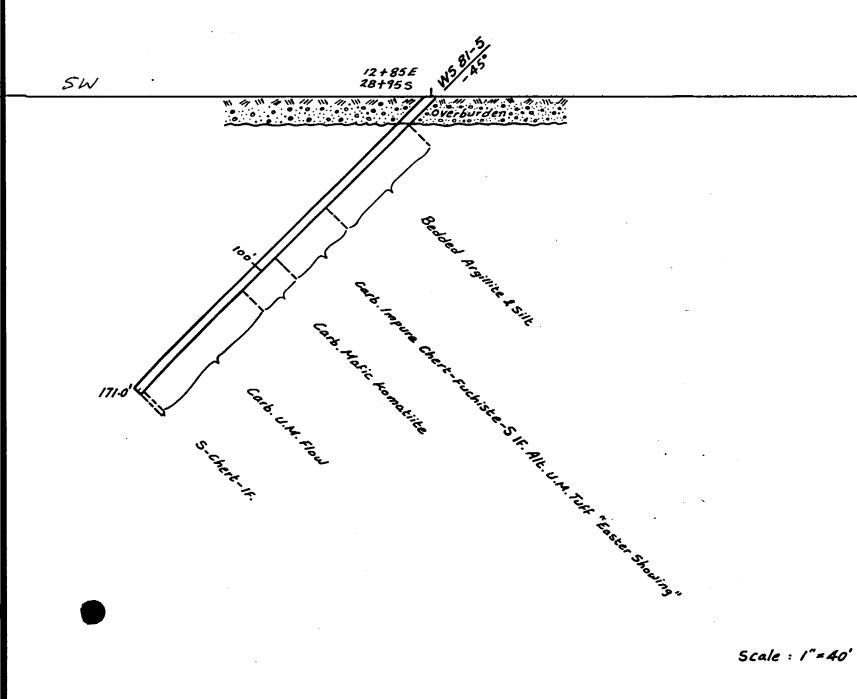

DIAMOND DRILLING

010

S. Specca

TOWNSHIP: SHAW

REPORT No.: 30

WORK PERFORMED BY: ROSARIO RESOURCES LTD.

|   | AIM NO. | HOLE NO. | Footage | DATE   | Note |
|---|---------|----------|---------|--------|------|
| Р | 528604  | WS 81-2  | 651.0   | Jan/81 | (1)  |
| Р | 500914  | WS 81-1  | 598.0   | Jan/81 | (2)  |
| Р | 500913  |          |         |        |      |
|   | 500909  | WS 81-3  | 720.0   | Feb/81 | (2)  |
| P | 500909  | WS 81-5  | 171.0   | Feb/81 | (2)  |