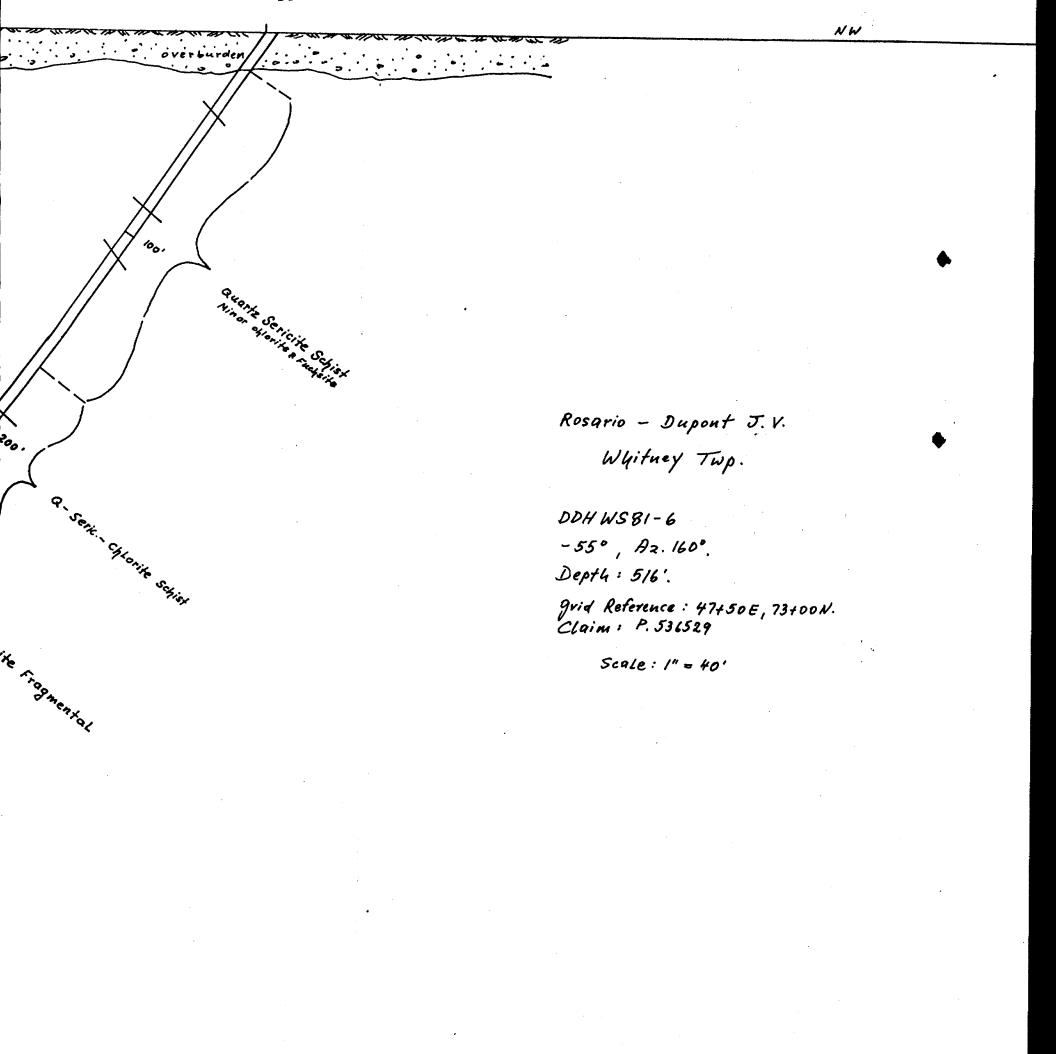

DIAMOND DRILLING

010

S. Specca

TOWNSHIP: SHAW

REPORT No.: 30

WORK PERFORMED BY: ROSARIO RESOURCES LTD.

|   | AIM NO. | HOLE NO. | Footage | DATE   | Note |
|---|---------|----------|---------|--------|------|
| Р | 528604  | WS 81-2  | 651.0   | Jan/81 | (1)  |
| Р | 500914  | WS 81-1  | 598.0   | Jan/81 | (2)  |
| Р | 500913  |          |         |        |      |
|   | 500909  | WS 81-3  | 720.0   | Feb/81 | (2)  |
| P | 500909  | WS 81-5  | 171.0   | Feb/81 | (2)  |