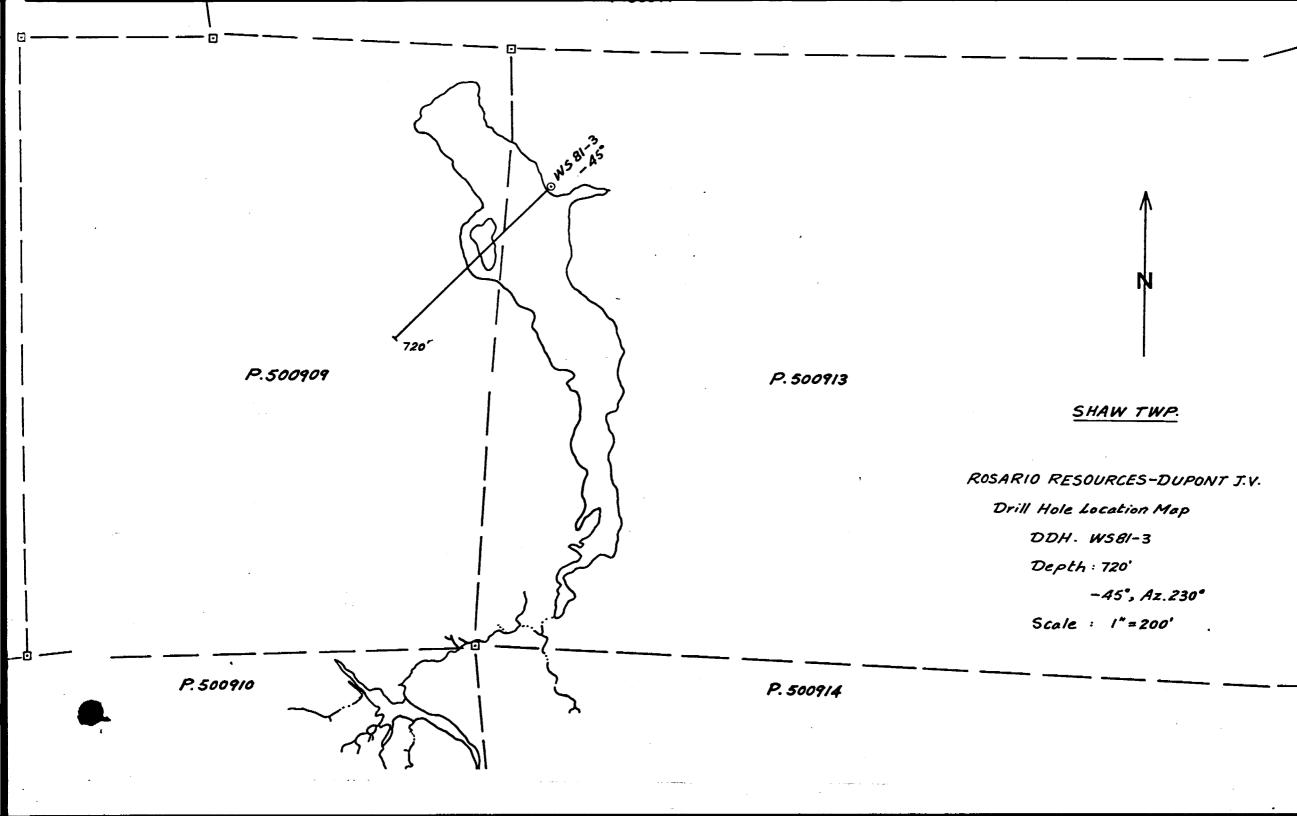

DIAMOND DRILLING

010

S. Specca

TOWNSHIP: SHAW

REPORT No.: 30

WORK PERFORMED BY: ROSARIO RESOURCES LTD.

|   | AIM NO. | HOLE NO. | Footage | DATE   | Note |
|---|---------|----------|---------|--------|------|
| Р | 528604  | WS 81-2  | 651.0   | Jan/81 | (1)  |
| Р | 500914  | WS 81-1  | 598.0   | Jan/81 | (2)  |
| Р | 500913  |          |         |        |      |
|   | 500909  | WS 81-3  | 720.0   | Feb/81 | (2)  |
| P | 500909  | WS 81-5  | 171.0   | Feb/81 | (2)  |