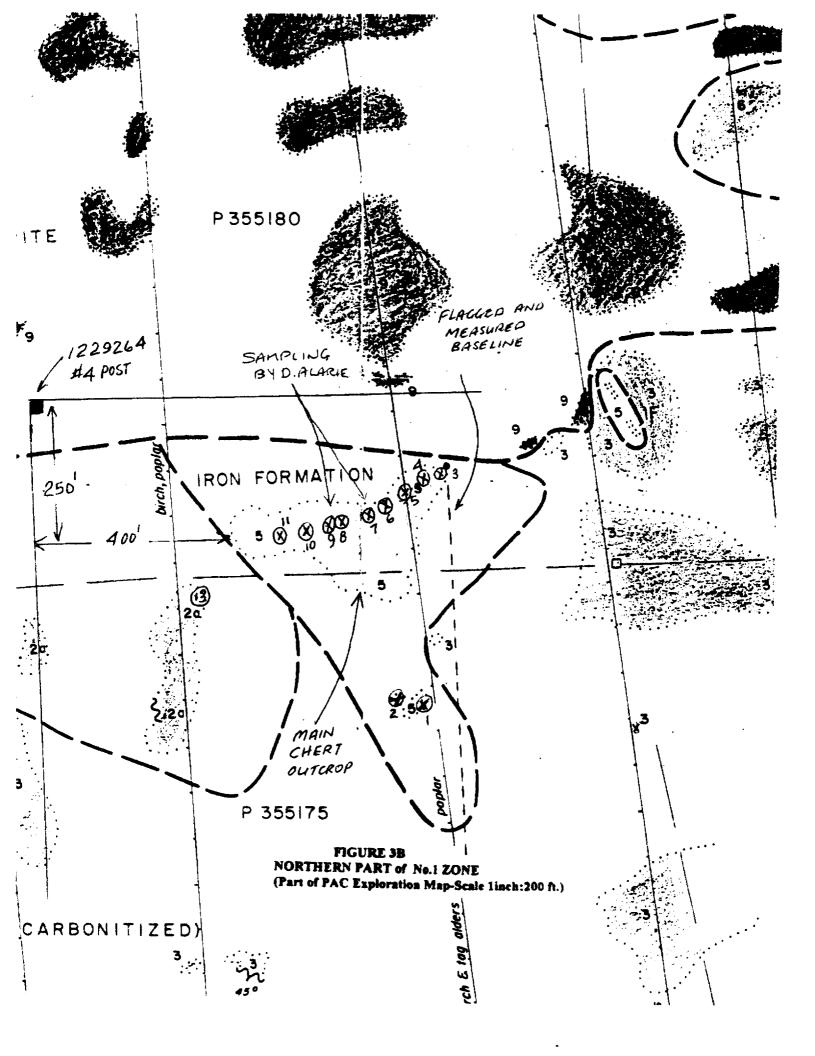

Mr.Alarie sampled in an east to west direction across the main silica (chert) showing from the north end of the flagged baseline installed earlier by the property owners. He also took two samples earlier about 450' south and 50' west of the baseline. The samples are numbered from 1 to 13 and their locations are as shown in Figure 3B attached. He submitted the samples to XRAL Laboratories for whole rock analyses. The results are attached to this work report.

J.Croxall and E.Vuksanovich reviewed the reference samples kept by Alarie and concluded the following:

1) Sample 13 was the hostrock andesite and not the chert.

2)"DUP1" is excluded from the calculated average grade to be conservative.

3)Samples 2 and 5 have uncharacteristic Fe2O3 contents and were taken from atypical, isolated rusty patches within the chert.

4)The 9 remaining samples are believed to be typical of the bulk of the exposed chert bedrock in the main showing area. Their free silica content ranged from 94.3% to 99.9% and averaged 98.37%.