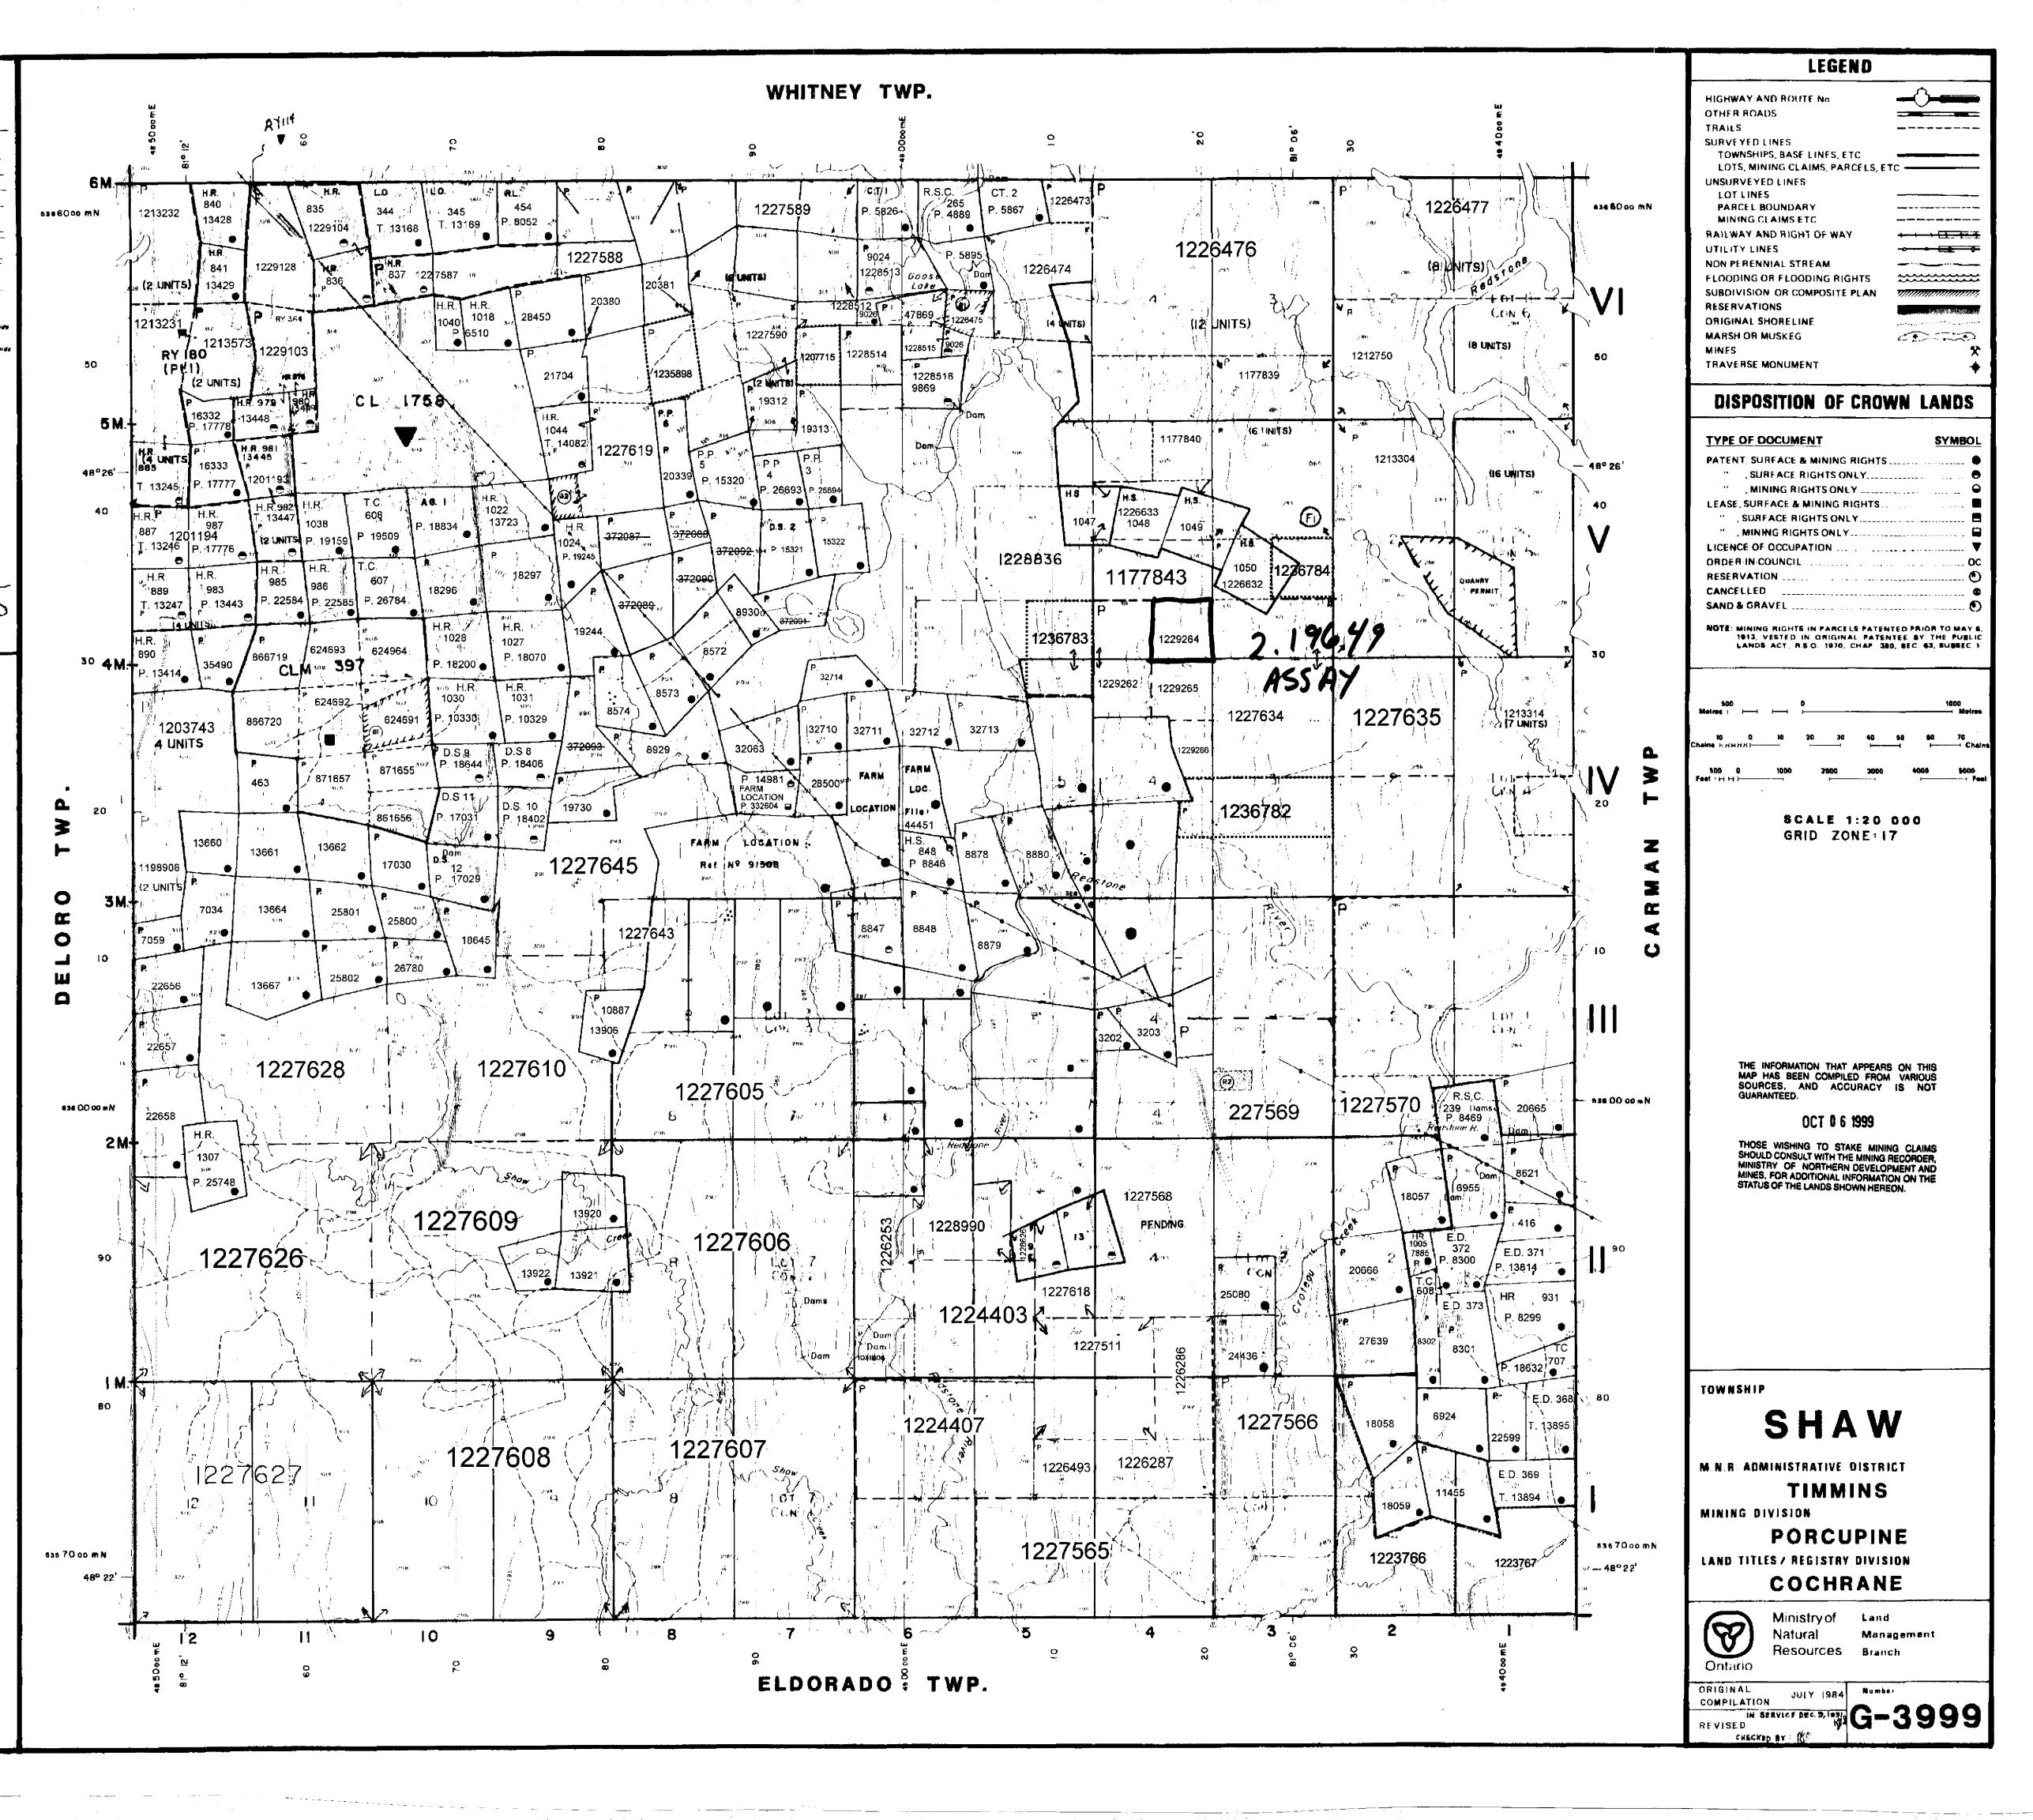

#### **CROXALL-VUKSANOVICH PROPERTY**

#### SHAW TOWNSHIP- PORCUPINE MINING DIVISION

On October 9,1998 Denis Alarie, President of Leo Alarie and Sons Limited of Timmins walked due east from the Langmuir Road to claim P.1229264. He intercepted the north-south flagged and measured baseline previously installed by J.Croxall, recorded holder and his partner E.Vuksanovich in late September 1998. The property had been offered for option to Alarie and Sons by the property owners.

Mr.Alarie sampled in an east to west direction across the main silica (chert) showing from the north end of the flagged baseline installed earlier by the property owners. He also took two samples earlier about 450' south and 50' west of the baseline. The samples are numbered from 1 to 13 and their locations are as shown in Figure 3B attached. He submitted the samples to XRAL Laboratories for whole rock analyses. The results are attached to this work report.

J.Croxall and E.Vuksanovich reviewed the reference samples kept by Alarie and concluded the following:

1) Sample 13 was the hostrock andesite and not the chert.

2)"DUP1" is excluded from the calculated average grade to be conservative.

3)Samples 2 and 5 have uncharacteristic Fe2O3 contents and were taken from atypical, isolated rusty patches within the chert.

4)The 9 remaining samples are believed to be typical of the bulk of the exposed chert bedrock in the main showing area. Their free silica content ranged from 94.3% to 99.9% and averaged 98.37%.

An option agreement was signed between the property owners and Leo Alarie and Sons Limited on February 9, 1999. Alarie had additional assessment work performed in May 1999(\$4397 as geological and geophysical mapping) and it was filed separately by Alarie.(w9960.00303).