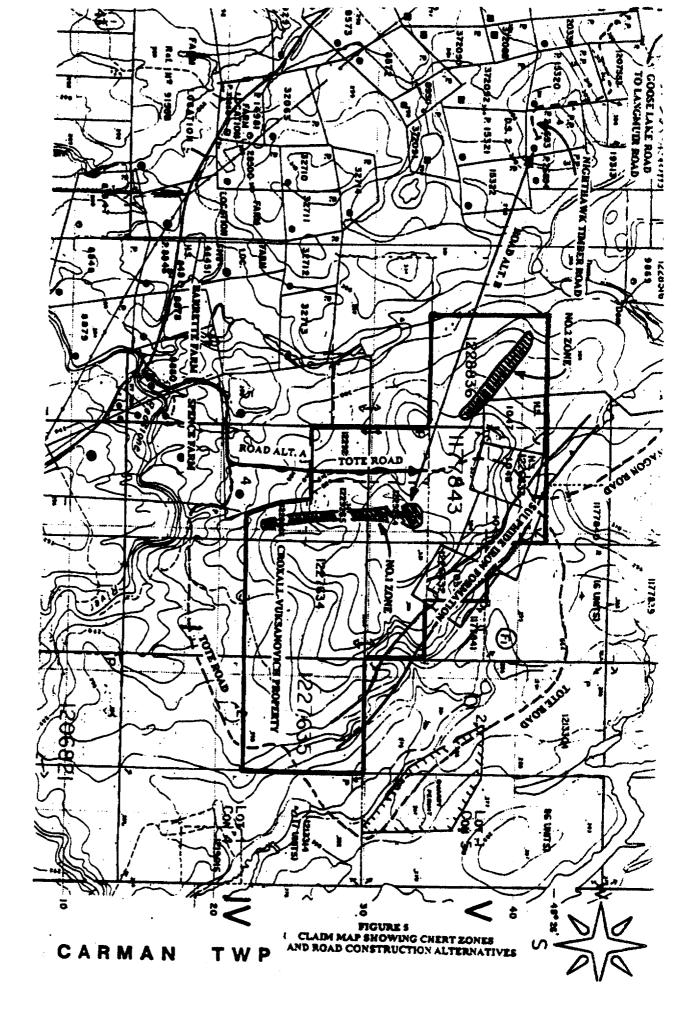

#### SHAW TOWNSHIP- PORCUPINE MINING DIVISION

On October 9,1998 Denis Alarie, President of Leo Alarie and Sons Limited of Timmins walked due east from the Langmuir Road to claim P.1229264. He intercepted the north-south flagged and measured baseline previously installed by J.Croxall, recorded holder and his partner E.Vuksanovich in late September 1998. The property had been offered for option to Alarie and Sons by the property owners.

An option agreement was signed between the property owners and Leo Alarie and Sons Limited on February 9, 1999. Alarie had additional assessment work performed in May 1999(\$4397 as geological and geophysical mapping) and it was filed separately by Alarie.(w9960.00303).