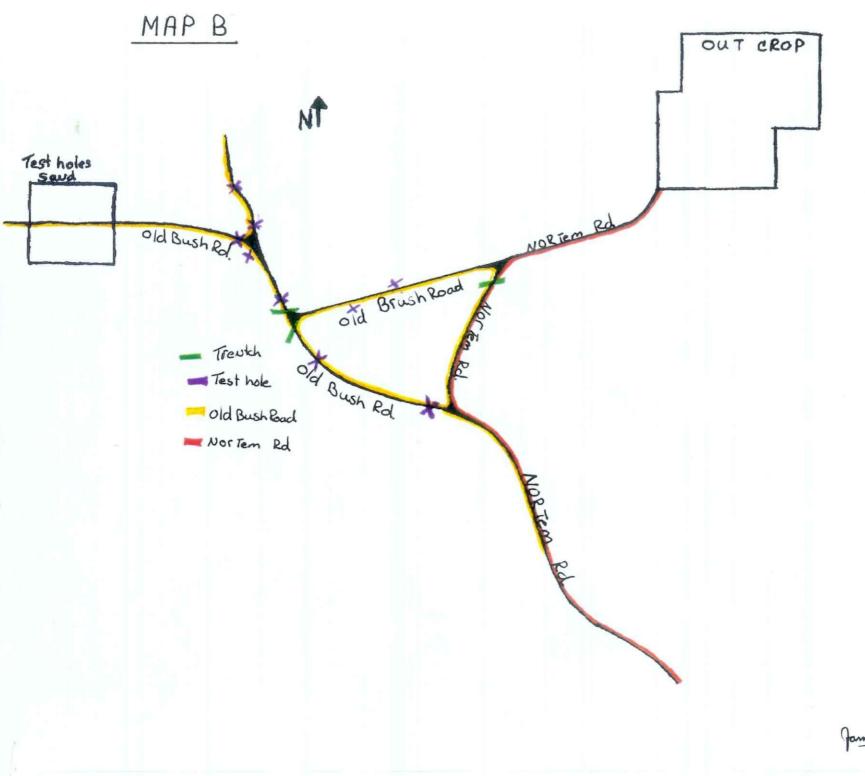

### Map B

This map is color coded

GREEN : Shows 3 trenches ( each trench about 7 meters in length and had a average depth of 2.5. to 3.5 meters) During the excavation of these pits the material removed was black muck, sand and boulders. Once this material was removed we hit clay. Once we hit clay we stopped. We never found bedrock on any of the three trenches.

PURPLE : Shows 9 test holes ( each hole had a average depth of 5 to 7 meters, surface opening ~ 4 to 4.5 meters and bottom opening about 1.5 meters ) The material removed at time of excavation was black muck, sand, boulders and clay. Clay was hit in all cases at a depth of  $\sim 2$  meters. This clay stayed constant all the way down.

GOLD/ YELLOW : This is the old road. This road was easy to see in some areas and hard to find in others. Nortem tried to stay along old road ways thus creating the least upset to the local vegetation.

RED : Nortem's new road.