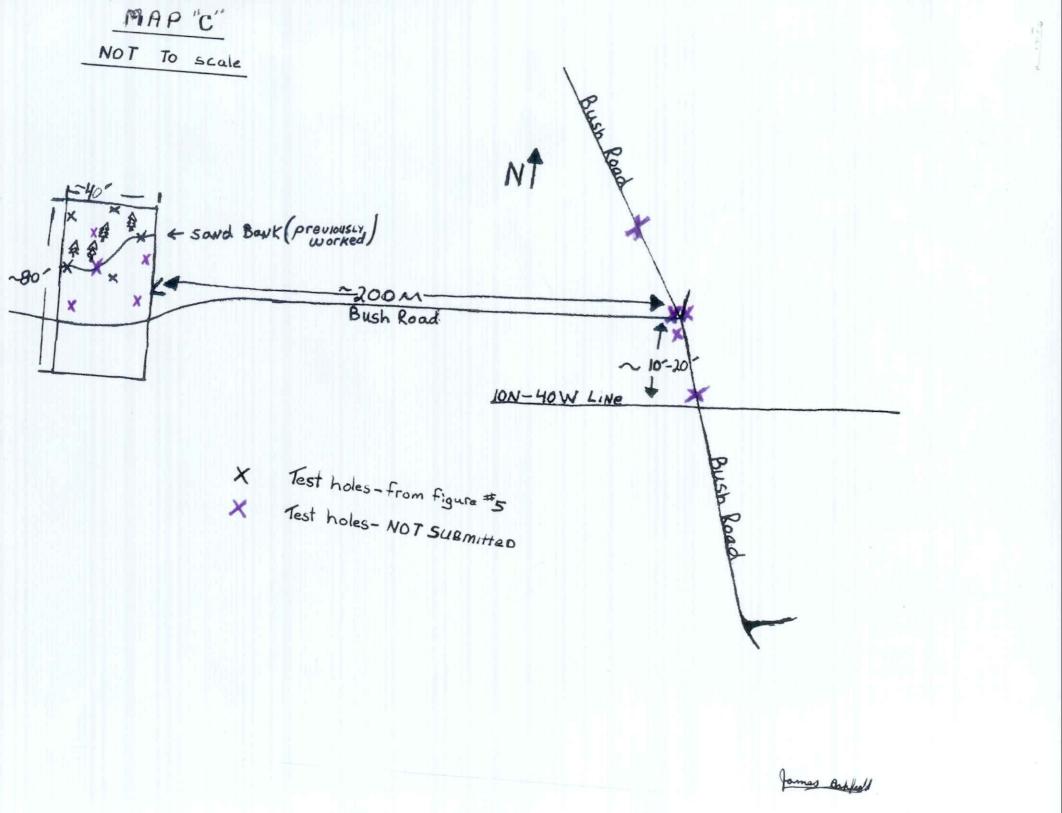

### Map C

This map is also color coded

BLACK : Reflects holes shown on previously submitted (Fig. #5)

PURPLE : Shows location of 5 deep holes ( average depth of 5 to 7 meters, surface opening  $\sim 4$  to 4.5 meters and bottom opening about 1.5 meters ) The material removed at time of this excavation was sand, some small rocks (6" minus ) then clay all the way down. This clay started at  $\sim 2$  meters in depth.

TO THE BEST OF MY KNOWLEDGE I BELIEVE THE ABOVE INFORMATION TO BE CORRECT

James Ashfield (James Ashiel

James Banfest

| SEP 13 '00 1                                                         | 4:46 FR MRO                                           | PORCUPINE DIU                         | 705 235 16                                                   | 610 TO GAO FIR                 | P.02/05                                                                                                                          |
|----------------------------------------------------------------------|-------------------------------------------------------|---------------------------------------|--------------------------------------------------------------|--------------------------------|----------------------------------------------------------------------------------------------------------------------------------|
| 😵 Ontario 📓                                                          | istry of<br>them Development<br>Mines                 | Performed of                          | of Assessme<br>on Mining Lar                                 | hd /                           | ransaction Number (office use)                                                                                                   |
| 42A06NE2020 2.20526 SH                                               | AW                                                    | view the a                            | ssessment work and                                           | correspond with the            | ct. Under section 8 of the Mining Act, this<br>mining land holder. Questions about this<br>3 Ramsey Lake Road, Sudbury, Ontario, |
| - Please type or                                                     | print in ink.                                         |                                       | ecording a claim                                             |                                | 2.20525<br>20528                                                                                                                 |
| 1. Recorded holder(s) (Att                                           | ach a list if neo                                     | essary)                               |                                                              | S)<br>Client Numbér            |                                                                                                                                  |
| Name<br>Nortem Mining & Explorat                                     | tion Inc.                                             |                                       |                                                              | 304080                         |                                                                                                                                  |
| Address                                                              |                                                       | ·······                               |                                                              | Telephone Num                  | <sup>ber</sup> 705-476-3555                                                                                                      |
| 222 Gladstone Ave<br>North Bay, Ontario P1A 2                        |                                                       |                                       |                                                              | Fax Number                     | 705-476-3552                                                                                                                     |
| 2. Type of work performed                                            | · · · ····                                            | d report on only                      | ONE of the follow                                            | wing groups for th             | his declaration.                                                                                                                 |
| Geotechnical: prospecti<br>assays and work under                     | ing, surveys,                                         |                                       | hysical: drilling s<br>renching and ass                      | stripping,                     | Rehabilitation                                                                                                                   |
| Work Type                                                            | . 11                                                  |                                       | <b>_</b>                                                     |                                | Office Use                                                                                                                       |
| Surface Rock Sampling                                                |                                                       |                                       |                                                              | Commodity                      |                                                                                                                                  |
| Strapping L'The                                                      | wahing                                                |                                       | J                                                            | Total \$ Value<br>Work Claimed |                                                                                                                                  |
| Dates Work From 18 June                                              |                                                       |                                       | une 2000                                                     | NTS Reference                  |                                                                                                                                  |
| Performed Day Month<br>Global Positioning System Data (if available) | Township/Art                                          | Dey  <br>na Shaw                      | Month Year                                                   | Mining Division                | n Proutaine                                                                                                                      |
|                                                                      | M or G-Plan                                           | Number G-3999                         |                                                              | Resident Geol<br>District      |                                                                                                                                  |
| - comple<br>- provid                                                 | e proper notice<br>ete and attach a<br>e a map showir | to surface rights<br>a Statement of C | s holders before s<br>osts, form 0212;<br>ining lands that a |                                |                                                                                                                                  |
| 3. Person or companies w                                             | ho prepared th                                        | ne technical rep                      | ort (Attach a list                                           | t if necessary)                |                                                                                                                                  |
| Name<br>B.J. McKay                                                   |                                                       |                                       |                                                              | Telephone Numl<br>705-235-310  |                                                                                                                                  |
| Address<br>P.O. Box 219, Porcupine, Onta                             | ario PON 1CO                                          | BECE                                  | IVED                                                         | Fax Number<br>705-266-910      |                                                                                                                                  |
| Name                                                                 |                                                       |                                       |                                                              | Telephone Num                  | ber 19 2000 C                                                                                                                    |
| Address                                                              |                                                       |                                       | <del>3 2003</del>                                            | Fax Number                     | a influi is                                                                                                                      |
|                                                                      |                                                       |                                       | ASSESSMENT                                                   |                                | PORCUPINE MINING DIVISION                                                                                                        |
| 4. Certification by Record<br>l, Bryan J. McKay                      |                                                       | -                                     | hat I have nerson                                            | al knowledge of t              | the facts set forth in                                                                                                           |
| this Declaration of Assessmer                                        |                                                       | -                                     |                                                              |                                |                                                                                                                                  |
| completion and, to the best of                                       | my knowledge,                                         | the annexed re                        | port is true.                                                | Dian                           | ber 12,2000.                                                                                                                     |
| Signature of Recorded Holder or                                      | Agent<br>Aut                                          |                                       | Deen                                                         | ed becch                       | Date<br>13 Sept 2000                                                                                                             |
| Agent's Address                                                      | 7                                                     |                                       | Teléphone Nur                                                |                                | Fax Number                                                                                                                       |
| D. D. Roy 210 Paraunine Ont                                          | arin PON 1CO                                          |                                       | 705-235-3101                                                 | 1                              | 705-235-3101                                                                                                                     |