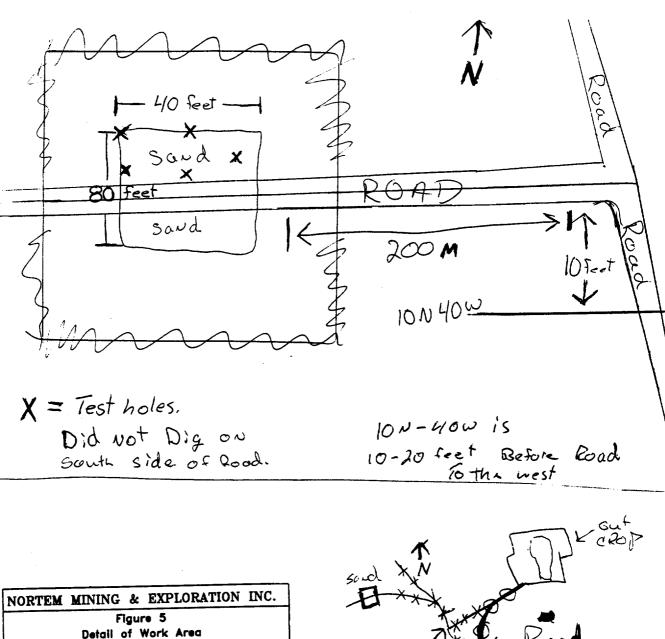

The stripping and trenching was conducted in the area centered on GPS co-ordinates: 491310E and 5363010N. Figure 5, compiled by Ashfield, shows the detail of the work as completed. Mr. Ashfield reported that each of the five individual pits was approximately 1-2 meters long, approximately 0.5 meters wide and approximately 1 meter in depth. All test pits were backfilled.

The sketch in Figure 5 can be readily cross-referenced to the previously submitted Figure 3.