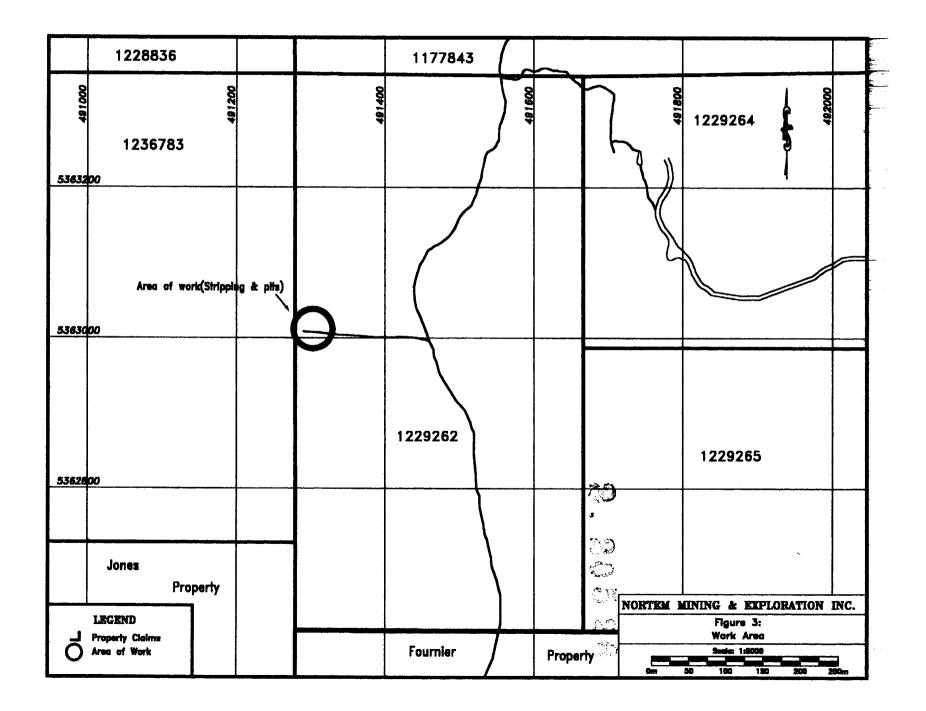

## List of Figures

| FIG. 1: PROJECT LOCATION after page 1 |
|---------------------------------------|
| FIG. 2: PROPERTY MAPafter page1       |
| FIG. 3: WORK AREAafter page 1         |

### **Present Work**

Stripping and trenching was conducted in the area to locate an additional source of silica. The area is centered on GPS co-ordinates: 491310E and 5363010N.

Pits and trenches were dug to 2-3 meters. All holes were back-filled.

Refer to Figure 3.

The work did not reach bedrock.

(41-Mildery

SHAW

020

2.20526

B.J. McKay Ltd.

The stripping and trenching was conducted in the area centered on GPS co-ordinates: 491310E and 5363010N. Figure 5, compiled by Ashfield, shows the detail of the work as completed. Mr. Ashfield reported that each of the five individual pits was approximately 1-2 meters long, approximately 0.5 meters wide and approximately 1 meter in depth. All test pits were backfilled.

The sketch in Figure 5 can be readily cross-referenced to the previously submitted Figure 3.