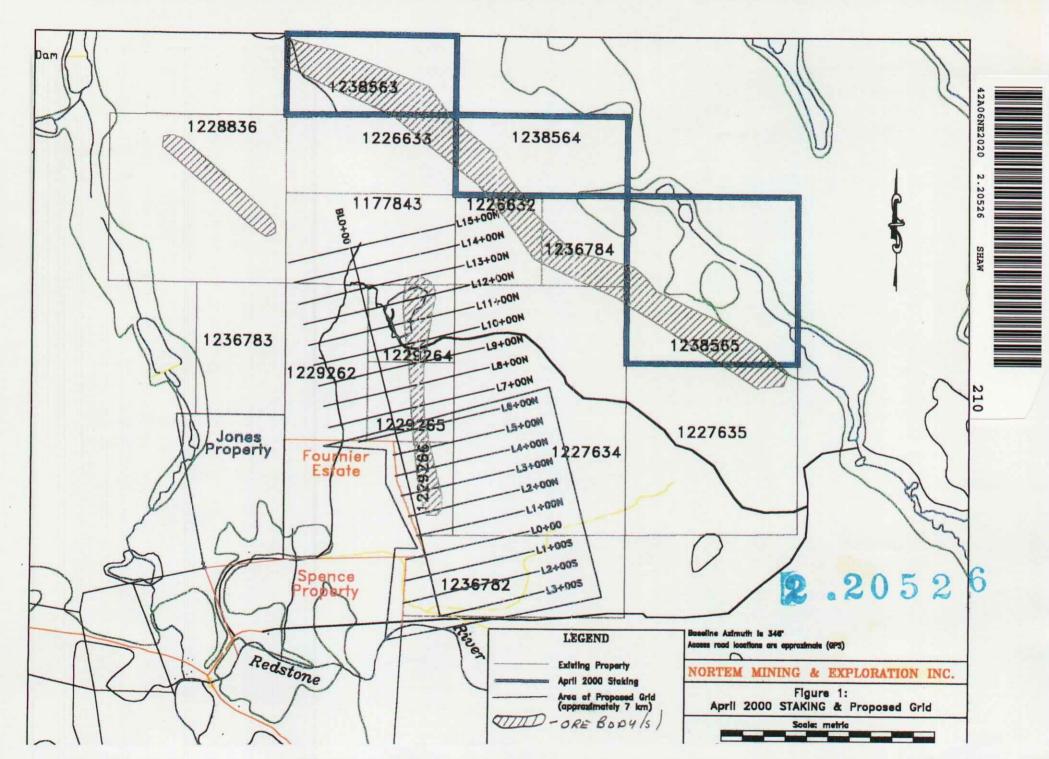

### **Present Work**

The work was conducted under the direction supervision of Jamie Ashfield in an attempt to locate a possible extension of the silica-rich rocks currently being evaluated by Nortem Mining in claim 1229264. Nortem management believed that an extension to the iron formation (unit 7, Figure4) and accompanying chert units occurred in the area.

The stripping and trenching was conducted in the area centered on GPS co-ordinates: 491310E and 5363010N. Figure 5, compiled by Ashfield, shows the detail of the work as completed. Mr. Ashfield reported that each of the five individual pits was approximately 1-2 meters long, approximately 0.5 meters wide and approximately 1 meter in depth. All test pits were backfilled.

The sketch in Figure 5 can be readily cross-referenced to the previously submitted Figure 3.