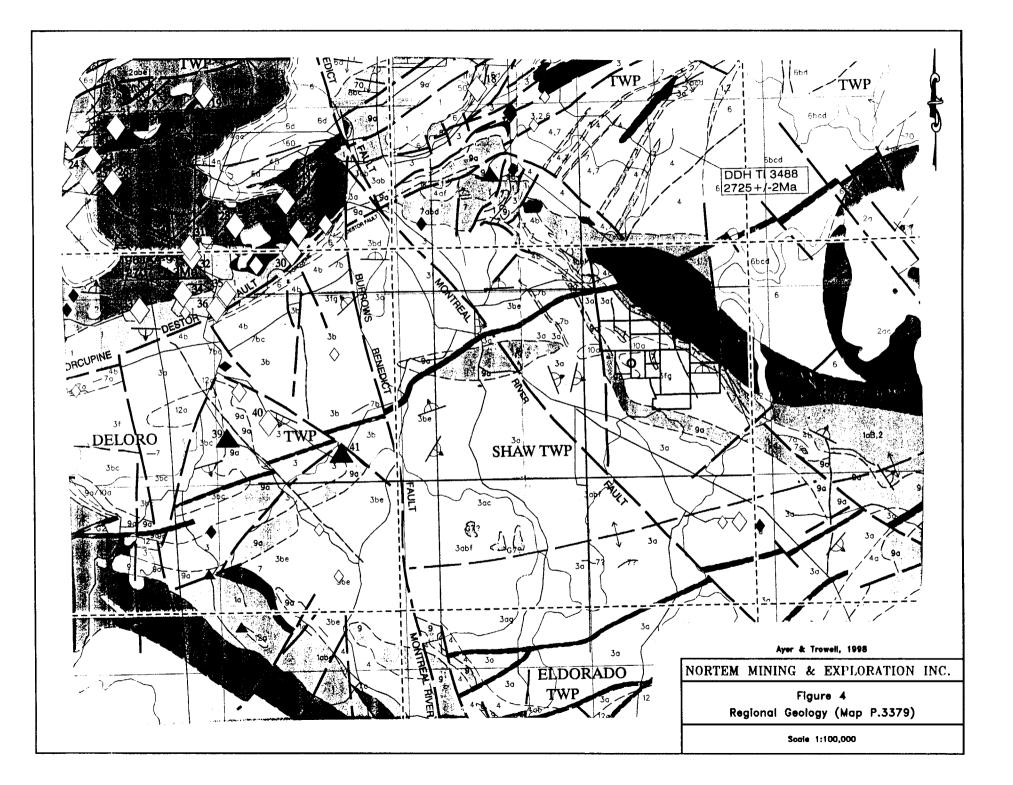

# List of Figures

| FIG. 4: REGIONAL GEOLOGY    | after page 1 |
|-----------------------------|--------------|
| FIG. 5: DETAIL OF WORK AREA | after page 1 |

### **Present Work**

The work was conducted under the direction supervision of Jamie Ashfield in an attempt to locate a possible extension of the silica-rich rocks currently being evaluated by Nortem Mining in claim 1229264. Nortem management believed that an extension to the iron formation (unit 7, Figure4) and accompanying chert units occurred in the area.

The stripping and trenching was conducted in the area centered on GPS co-ordinates: 491310E and 5363010N. Figure 5, compiled by Ashfield, shows the detail of the work as completed. Mr. Ashfield reported that each of the five individual pits was approximately 1-2 meters long, approximately 0.5 meters wide and approximately 1 meter in depth. All test pits were backfilled.