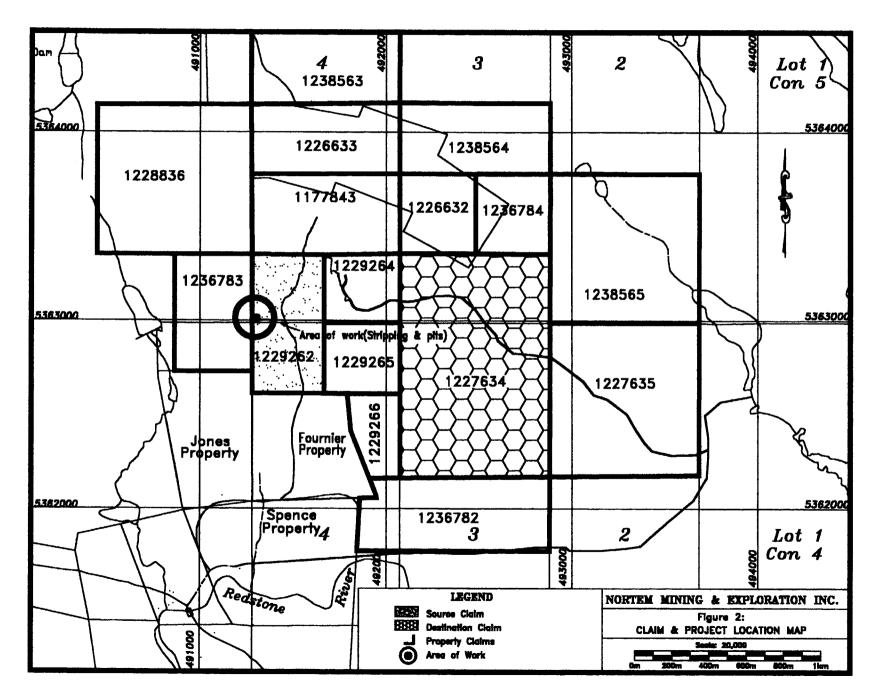

## List of Figures

| FIG. 1: PROJECT LOCATION after page 1 |
|---------------------------------------|
| FIG. 2: PROPERTY MAPafter page1       |
| FIG. 3: WORK AREAafter page 1         |

### **Property Location and Access**

The project is located approximately 20 km southeast of Timmins in Shaw Township. Refer to Figure 1.

Shaw Township is accessible via the Langmuir Road, which extends southward from Tisdale Street in South Porcupine. South Porcupine is located approximately 6 km east of Timmins. The property is accessible by crossing private property located on the north side of the Langmuir Road at the Redstone River Bridge. Refer to Figure 2.

#### Claims

The property, at the time of the work, consisted of 36 units covering approximately 500 ha. The claim numbers are: 1177843, 1226632, 1226633, 1227634, 1227635, 1228836, 1229262, 1229264, 1229265, 1229266, 1236782, 1236783, 1236784, 123563, 123564 and 1238565.

### **Present Work**

Stripping and trenching was conducted in the area to locate an additional source of silica. The area is centered on GPS co-ordinates: 491310E and 5363010N.

Pits and trenches were dug to 2-3 meters. All holes were back-filled.