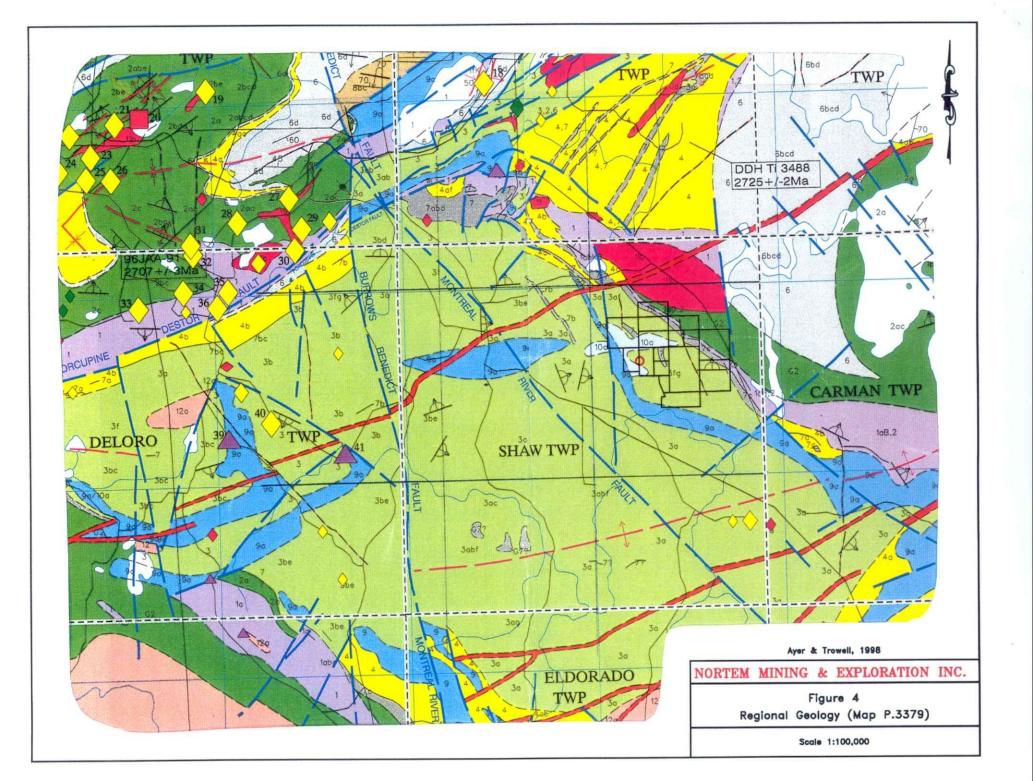

# List of Figures

| FIG. 4: REGIONAL GEOLOGY    | after page 1 |
|-----------------------------|--------------|
| FIG. 5: DETAIL OF WORK AREA | after page 1 |

### **Present Work**

The work was conducted under the direction supervision of Jamie Ashfield in an attempt to locate a possible extension of the silica-rich rocks currently being evaluated by Nortem Mining in claim 1229264. Nortem management believed that an extension to the iron formation (unit 7, Figure4) and accompanying chert units occurred in the area.

The stripping and trenching was conducted in the area centered on GPS co-ordinates: 491310E and 5363010N. Figure 5, compiled by Ashfield, shows the detail of the work as completed. Mr. Ashfield reported that each of the five individual pits was approximately 1-2 meters long, approximately 0.5 meters wide and approximately 1 meter in depth. All test pits were backfilled.