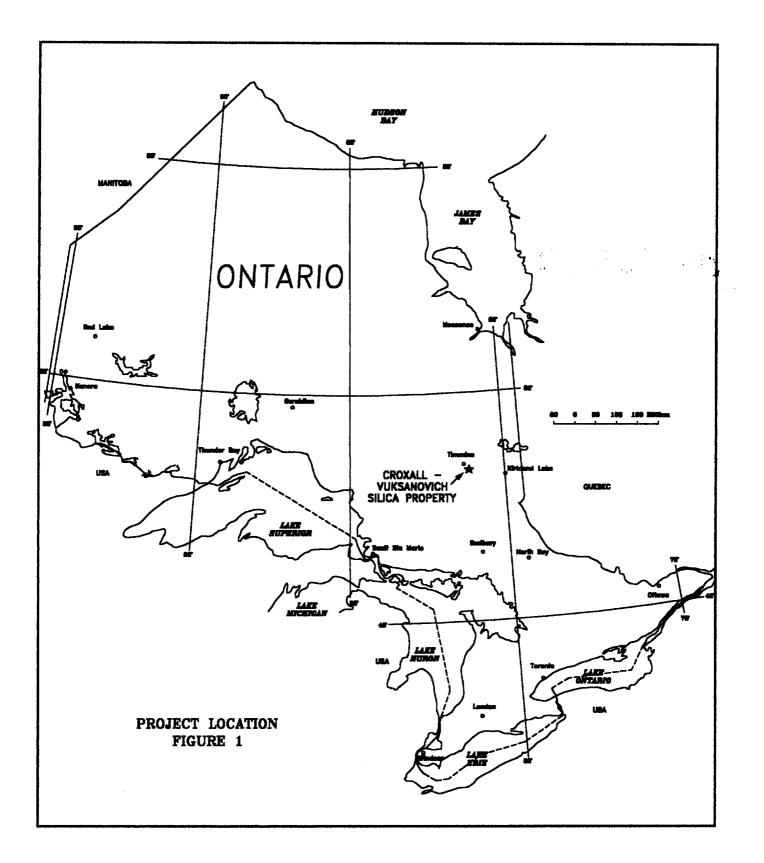

### **Property Location and Access**

The project is located approximately 20 km southeast of Timmins in Shaw Township. Refer to Figure 1.

Shaw Township is accessible via the Langmuir Road, which extends southward from Tisdale Street in South Porcupine. South Porcupine is located approximately 6 km east of Timmins. The property is accessible by crossing private property located on the north side of the Langmuir Road at the Redstone River Bridge. Refer to Figure 2.