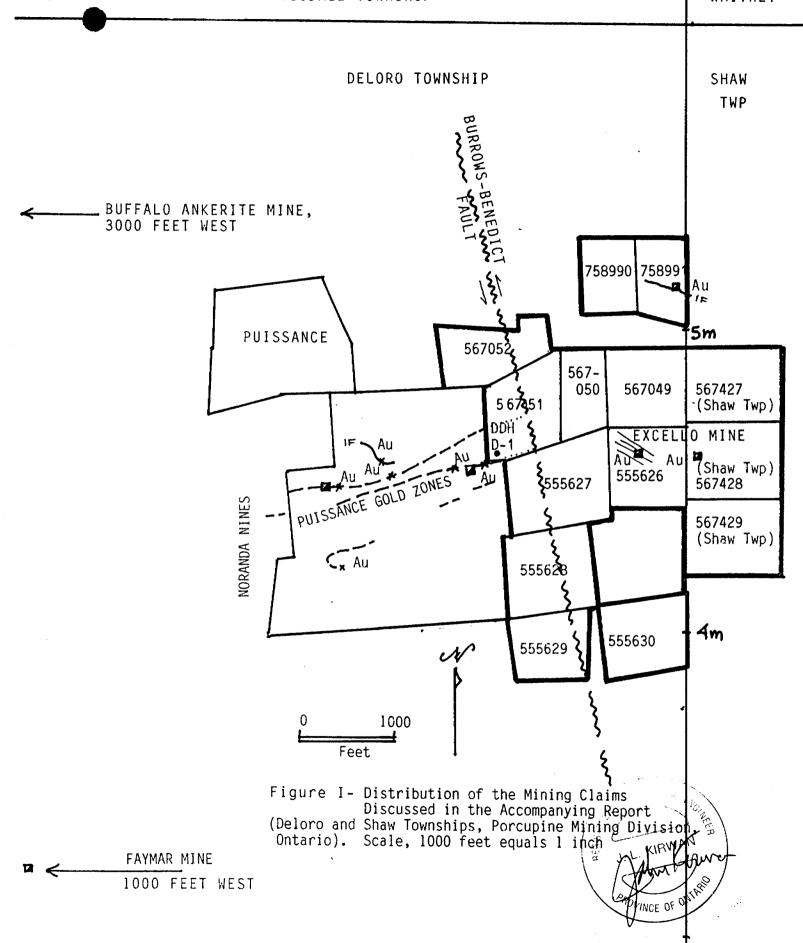

|         |







Report of Work

ostal Address of Recorded Holder

CANAMAX RESOURCES INC., 255 Algonquin Blvd

# 409/84

Instructions

Supply required data on a separate form for each type of work to be recorded (see table below).

For Geo-technical work use form no. 1362 "Report of Work (Geological Geophysical Geophysical and

TIMMINS, ONTARIO, I

900

| otal Work Days Cr. claimed                             |        | Mining Claim     | Work     | ^      | Aining Claim                          | Work     | ħ      | Aining Claim | Work     |
|--------------------------------------------------------|--------|------------------|----------|--------|---------------------------------------|----------|--------|--------------|----------|
| 480                                                    | Prefix | Num