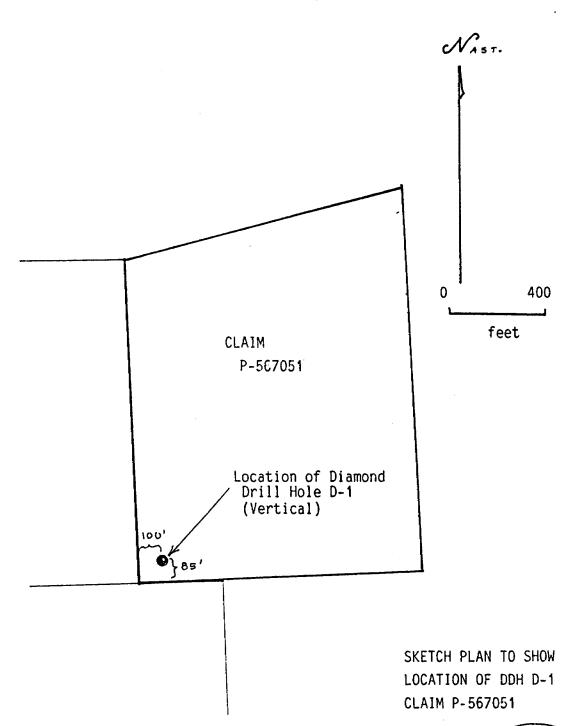

# JOHN KIRWAN & ASSOCIATES LTD. EARTH RESOURCE ASSOCIATES

**DISPOSITION OF CORE** At site

DDH- D-1

100' east of and 85' north of LOCATION No. 3 post, claim P-567051 GRID REFERENCE 46+20E 4+50N AZIMUTH DIP ANGLE -90°