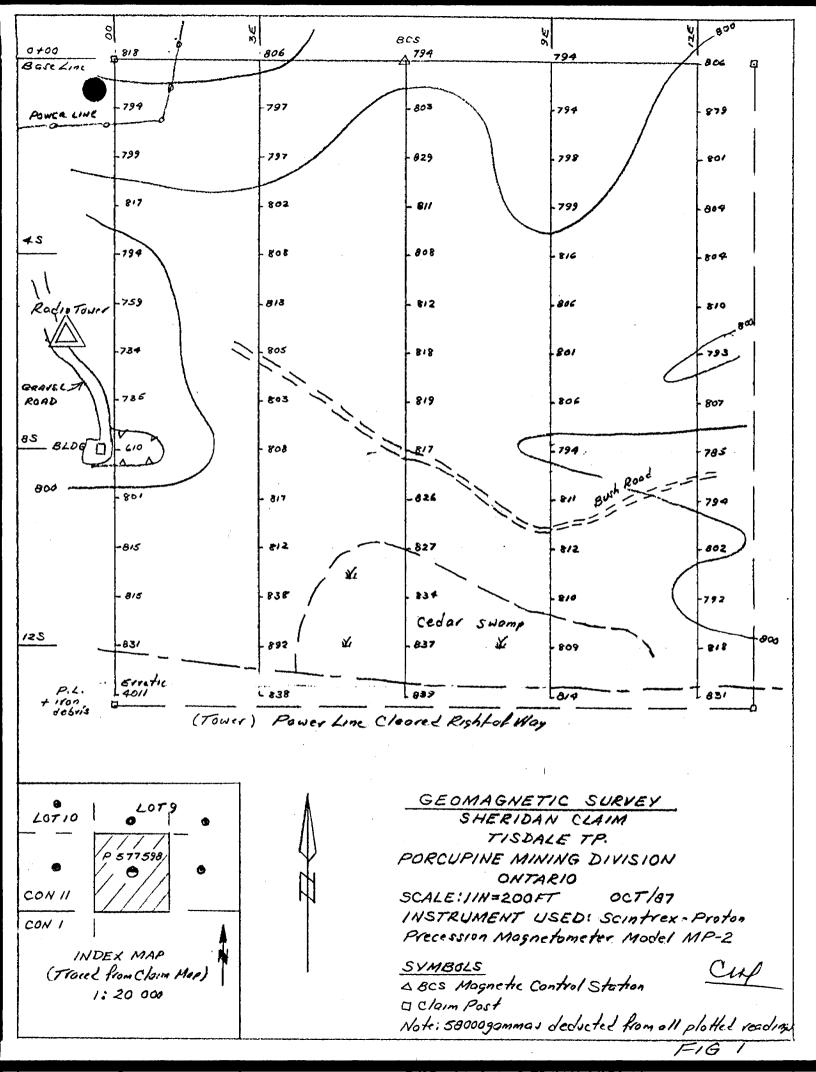

#### Maps

Figure 1. Geomagnetic Map Scale 1"=200' Figure 2. Samples Location Plan

A geomagnetic survey and a sampling program were carried out over a single claim in Tisdale township.

There is much physical evidence of trenching plus a shallow shaft on the property. All of this work was performed probably fifty years ago. No records of work are on file in the assessment work files.

#### GEOMAGNETIC SURVEY

The survey was carried out a grid with north-south lines at 300 foot spacing with 100 foot station intervals.

The area for all intents and purposes is magnetically flat. Two anomalous readings are attributed to man-made structures and/or debris.

#### CONCLUSIONS

- 1. The geomagnetic survey offers no useable information.
- 2. Three of the samples taken yielded appreciable gold values.

Respectfully submitted,

Cinlen

C. F. Desson