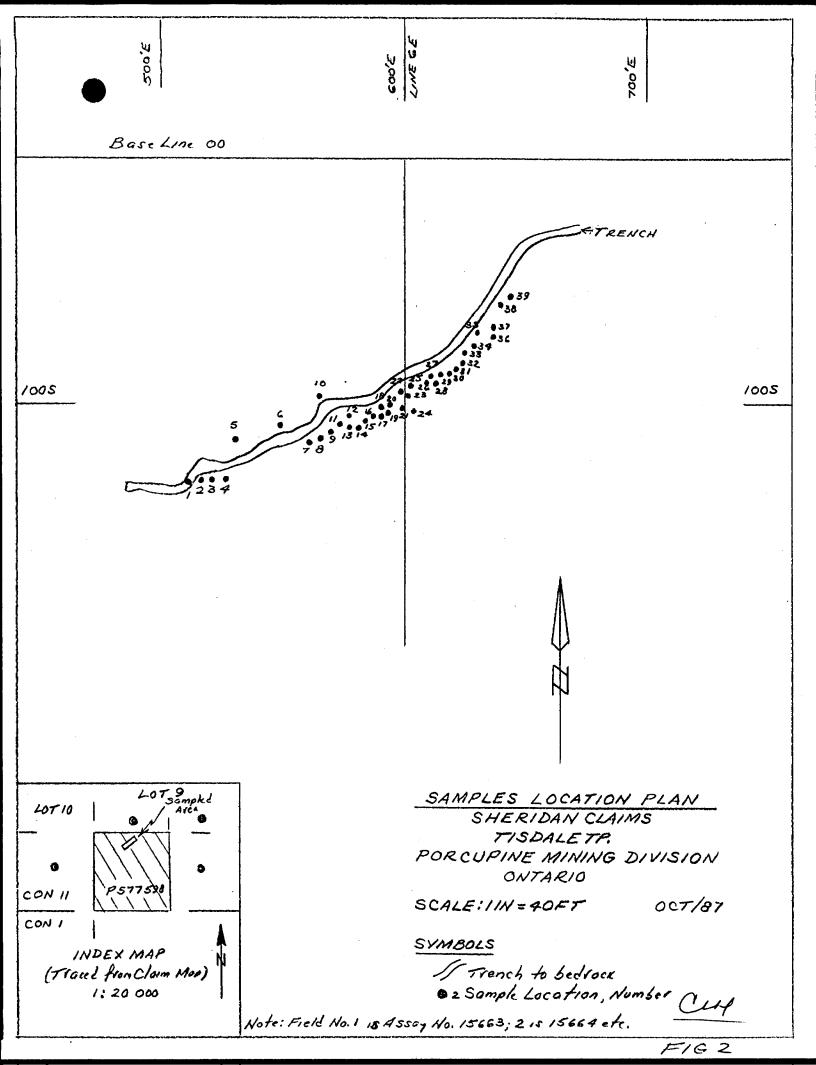

#### Maps

Figure 1. Geomagnetic Map Scale 1"=200' Figure 2. Samples Location Plan

A geomagnetic survey and a sampling program were carried out over a single claim in Tisdale township.

There is much physical evidence of trenching plus a shallow shaft on the property. All of this work was performed probably fifty years ago. No records of work are on file in the assessment work files.

#### SAMPLING

One long trench with abundant quartz was sampled. Three samples yielded appreciable gold values. (See appendix 1, Assay Reports.

#### CONCLUSIONS

- 1. The geomagnetic survey offers no useable information.
- 2. Three of the samples taken yielded appreciable gold values.

Respectfully submitted,

Cinlen

C. F. Desson