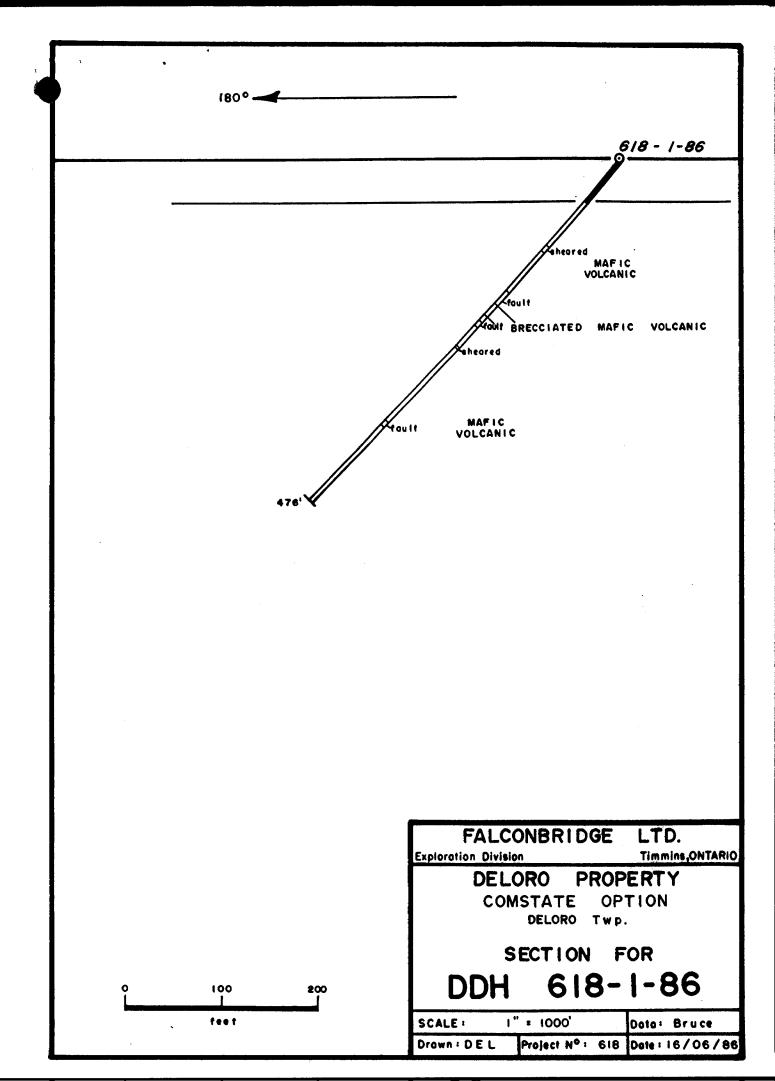

Longitude:

Township: Deloro

Tagligangers from Tigation in the New Tigation in the Control of the Control of Tigation of Tigation

Azimuth: /80°

200' 46° 400' 46° Dip: -50°collar

Logged by: < Succe.

Élévation:

Length: 476°

| FROM TO          | DESCRIPTION                                                                                                                                                                                                                                | SAMPLE NO.   | FROM   | то          | LENGTH | (ppb) |   |  |
|------------------|--------------------------------------------------------------------------------------------------------------------------------------------------------------------------------------------------------------------------------------------|--------------|--------|-------------|--------|-------|---|--|
| 9 55°<br>55 195° | Mafic volcanic  Basaltic to andesitic in composition, uniform, massive flow, medium gramed pale arey arein colour chloritic, strong to modually carlonated. Odd carlonated filled Gracture at 60° to love axis bittle of mo sulphides, mon | RESS<br>RESS |        | £904<br>988 |        |       |   |  |
|                  | magnetice.  115.6 - 123' Sheard 70' to core areis 20% uniques quark carlanata strongers, 1% Roard grained pepite weakly site if field                                                                                                      | 16706        | 115.6° | //7 /23     | 4.6    |       | - |  |
| 195 211.8        | Brecciated Mafic volcanic  Numerous bleached brecciated fragments 3% weakly interfed, fine gramed chloritic matrix, possible flow breccia. Weak to moderately contonated matrix, little                                                    |              |        |             |        |       |   |  |

| FROM  | то   | DESCRIPTION                                                                                                                                                                                  | SAMPLE NO. | FROM         | то           | LENGTH     | (ops) |  |  |
|-------|------|----------------------------------------------------------------------------------------------------------------------------------------------------------------------------------------------|------------|--------------|--------------|------------|-------|--|--|
| 211.8 | 476' | Mafic volcanic  Anclesitio, medium grained, massice  flow, sale premish grey volous,  fun form locally brevital. How                                                                         |            |              |              |            |       |  |  |
|       |      | flow, pale exercish grey colour, buniform locally breconstal, flow tops chloritic, strong to moderably content of Odd carlonol thread fulled fracture to to core axis Little of no sulphiols |            |              | -            |            |       |  |  |
|       |      | 219'- 226' Badly broken cose, possible fault.  251'- 253' Flow lop brecera                                                                                                                   |            |              |              |            |       |  |  |
|       |      | 2914'- 293.4' Weakly bleached, sheard pink musor quarty contorout wentit                                                                                                                     | 16701      | 291.4        | 293.Ý        | 2.0        |       |  |  |
|       |      | 307.8' - 311 moreaged carbonde, wally silicifed.                                                                                                                                             |            |              |              | İ          |       |  |  |
| •     |      | 360.8' - 367.8' fault, badly brown cre<br>mud filled fault.  363 - 373 Increased, 10% yearty                                                                                                 |            |              |              |            |       |  |  |
|       |      | 363. 373 foursosed 10% quanto carlonale felled fracture 40.66 to cre axis. Brece aled pink calabe infilling.                                                                                 | 16703      | 363°<br>368° | 368°<br>373° | 5.0<br>5.0 |       |  |  |
|       |      | 373 - 476. fine gravied, non to weakly carlonated, modinally hard locally breceived.                                                                                                         |            |              |              |            |       |  |  |
|       |      |                                                                                                                                                                                              | ·          |              |              |            |       |  |  |

## Falconbridge Ltd.

| FROM | то | DESCRIPTION                                               | SAMPLE NO.      | FROM | то    | LENGTH | (pps) |   |   |  |
|------|----|-----------------------------------------------------------|-----------------|------|-------|--------|-------|---|---|--|
|      |    | 419'-420.6 Brecciated 20% carbonate guardy felled breccia | 16705           | 419' | 420.6 | 1.6    |       |   |   |  |
|      |    | 420.6 - 422.6 Brecerated flow top.                        |                 |      |       |        |       |   |   |  |
| 476' |    | End of Hole                                               |                 |      |       |        |       |   |   |  |
|      | •  | Remark Casing Pulled.                                     | المستنسنون وران |      |       |        |       |   |   |  |
|      |    | Ba Core entario geologia ASSESSMEN                        | CAL SURVIY      |      |       |        |       |   |   |  |
|      |    | L. S. Bruce for 16/86 391.3                               | 1983            |      |       |        |       |   |   |  |
|      |    | REGE                                                      | VED             |      |       |        |       |   |   |  |
|      |    |                                                           |                 |      |       |        |       |   |   |  |
|      |    |                                                           |                 |      |       |        |       |   |   |  |
|      |    |                                                           |                 |      |       |        |       |   | 1 |  |
|      |    |                                                           |                 |      |       |        |       |   |   |  |
|      |    |                                                           |                 |      |       | -      |       |   |   |  |
|      |    |                                                           |                 |      |       |        |       |   | · |  |
|      | ,  |                                                           |                 |      |       |        |       | • |   |  |