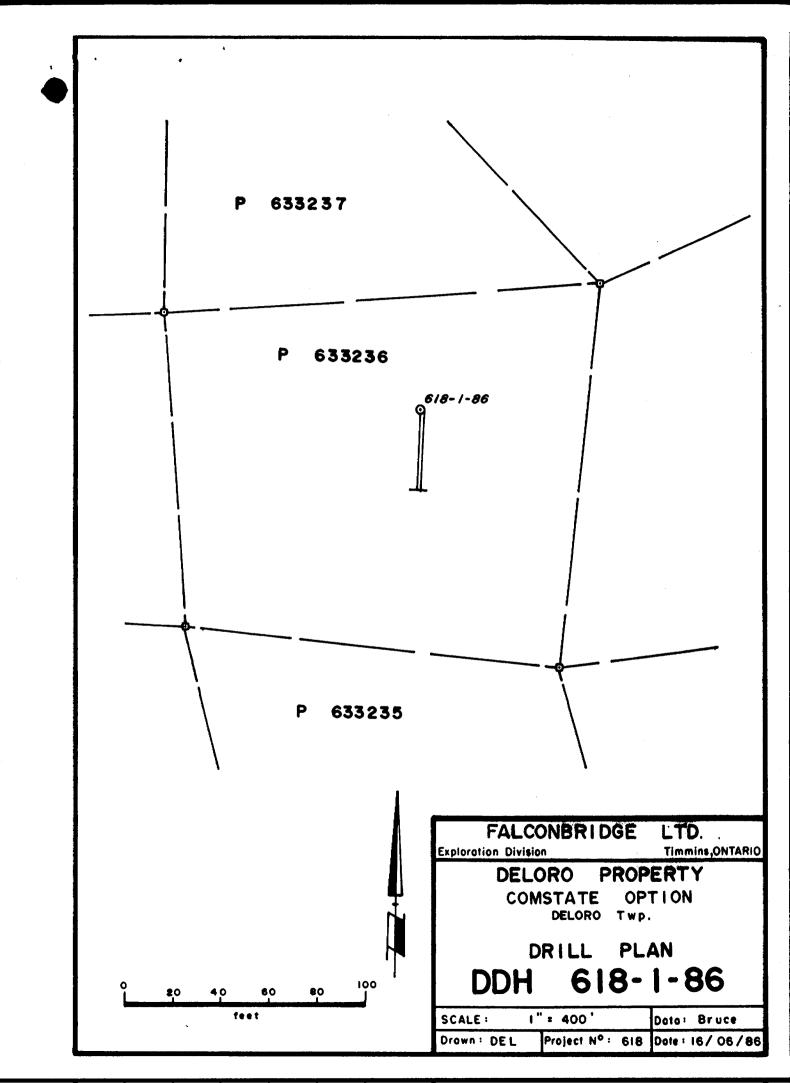

CLAIM NO.

HOLE NO.

**FOOTAGE** 

DATE

NOTE

P 633236

618-1-86

476

May/86

(1)

NOTES:

(1) #193-86

HOLE NO: 618-1-86 PAGE: 1-3

Drilled by: E. Collect Diamond
Started: Drilling.
May 5 186
Ended: May 8 186

Property: Deloro 618 Comstate

Latitude: 1/5= 87+00 N

Longitude:

Township: Deloro

Tagligangers from Tigation in the New Tigation in the Control of the Control of Tigation of Tigation

Azimuth: /80°

200' 46° 400' 46° Dip: -50°collar

Logged by: < Succe.

Élévation: