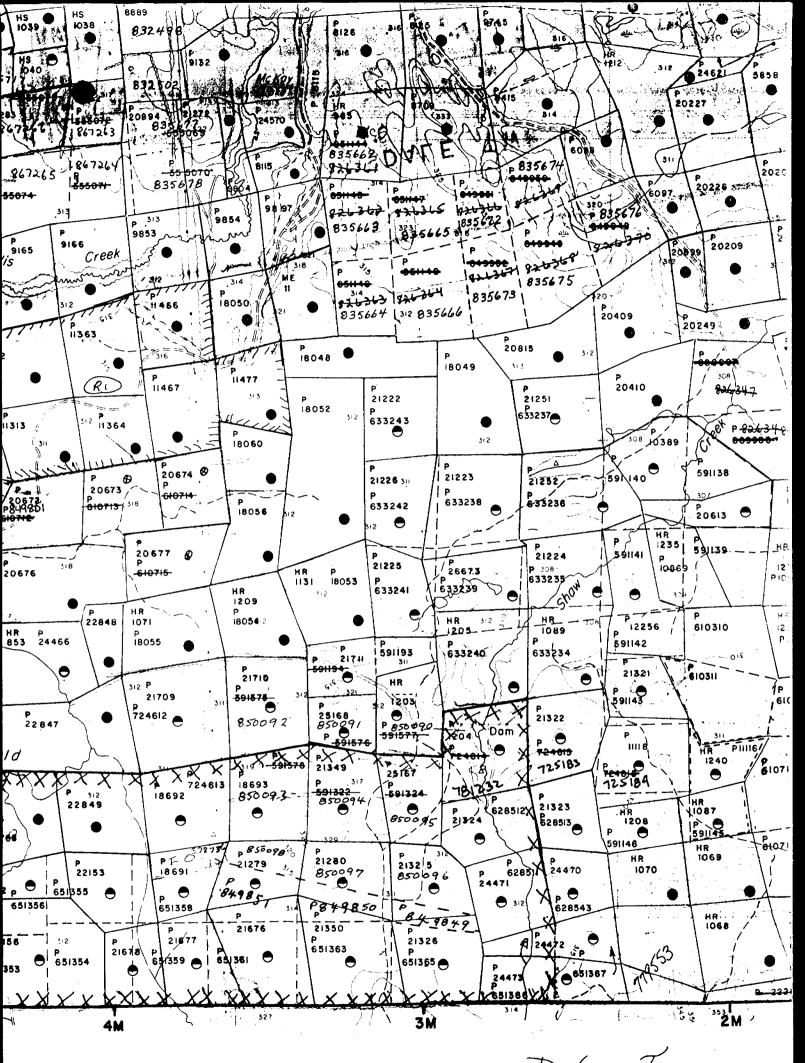

May/86

(1)

NOTES:

(1) #193-86

HOLE NO: 618-1-86 PAGE: 1-3

Drilled by: E. Collect Diamond
Started: Drilling.
May 5 186
Ended: May 8 186

Property: Deloro 618 Comstate

Latitude: 1/5= 87+00 N

Longitude:

Township: Deloro

Tagligangers from Tigation in the New Tigation in the Control of the Control of Tigation of Tigation

Azimuth: /80°

200' 46° 400' 46° Dip: -50°collar

Logged by: < Succe.

Élévation: