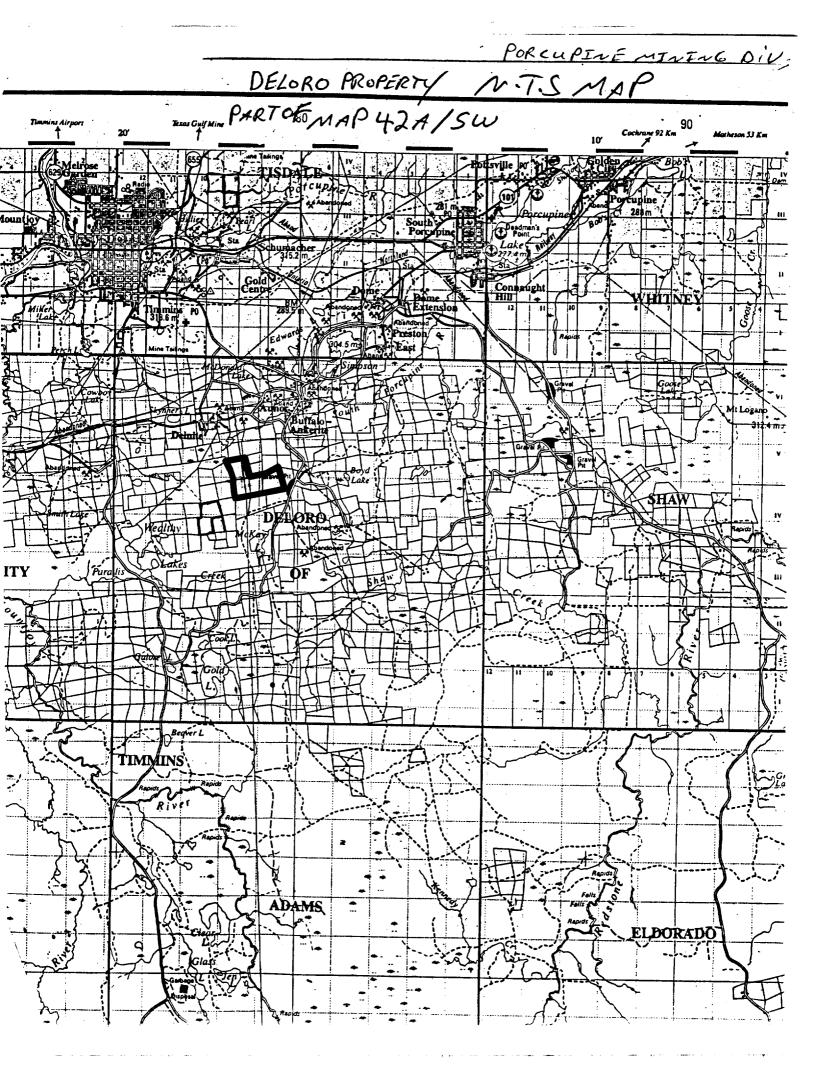

#### **Location & Access**

The Rypan Property consists of one five unit claim located in central Deloro township, Porcupine Mining Division, Ontario.

Access to the property is gained by traveling 3 km south of the Buffalo Ankerite Townsite to the eastern end of the property.

A major transmission line crosses the western part of the property.