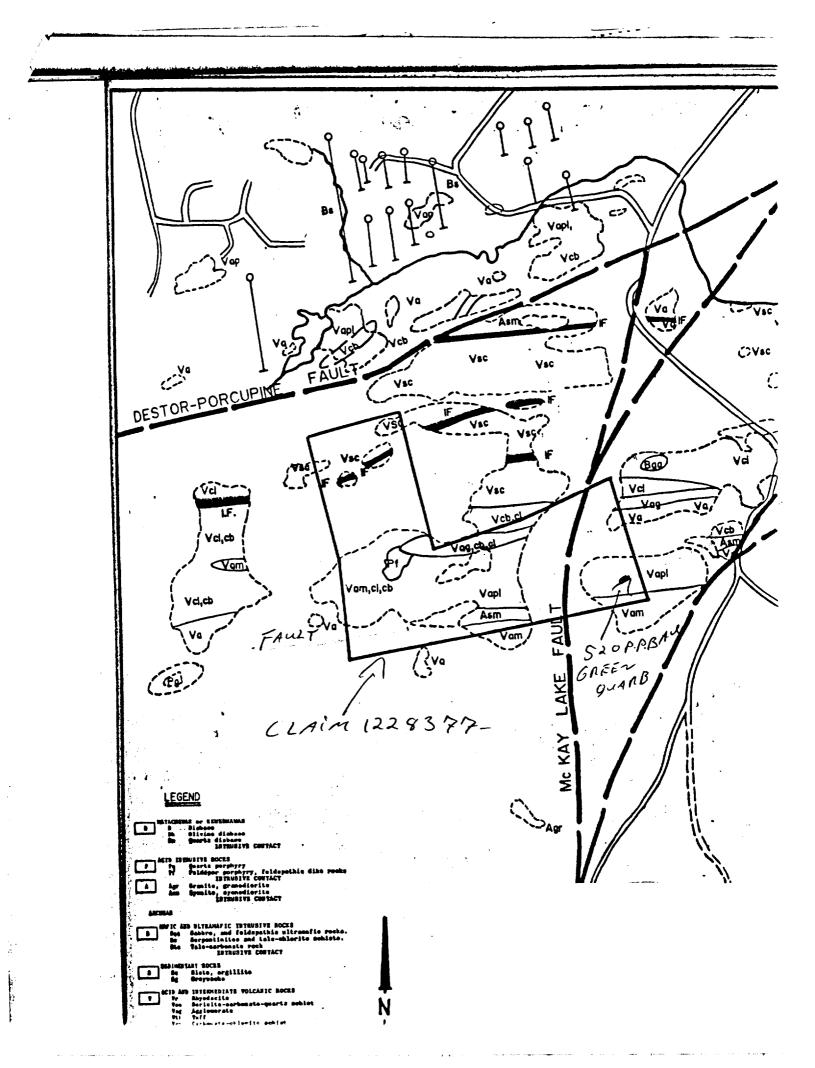

#### **Prospecting Program**

During April and May 1998 the author and J. Robert spent five days prospecting the Rypan property for gold.

Highlights of the program were the discovery of an auriferous 'green carb' zone in the extreme southeast of the property. Assays of up to 521 ppb were attained from this showing.

On the west end of the property very complex folding and tourmaline quartz mineralization were found in trench A. This trench was pluggered and blasted. Material sampled showed on very small amounts of gold.

http://192.75.156.9/win-cgi/claimsmapcgi.dll

MASSIVE Mafic Volcanics Area B Angular Green Carb Boulders 237, 521 ppb Flooched ( Sumples, Deloro, 6655-60 1863-67 75M South V 50m East To #2 1226377

Flooded Blasted Area - Sheared Quartz-Tourmaline Sun-ples 94578-87 Sheared Volcanics N ASSi Je Volcanics Flooded 150 M South 50 M, West Stetch#Z To #3 post 1228377-1 cm = 1 metre