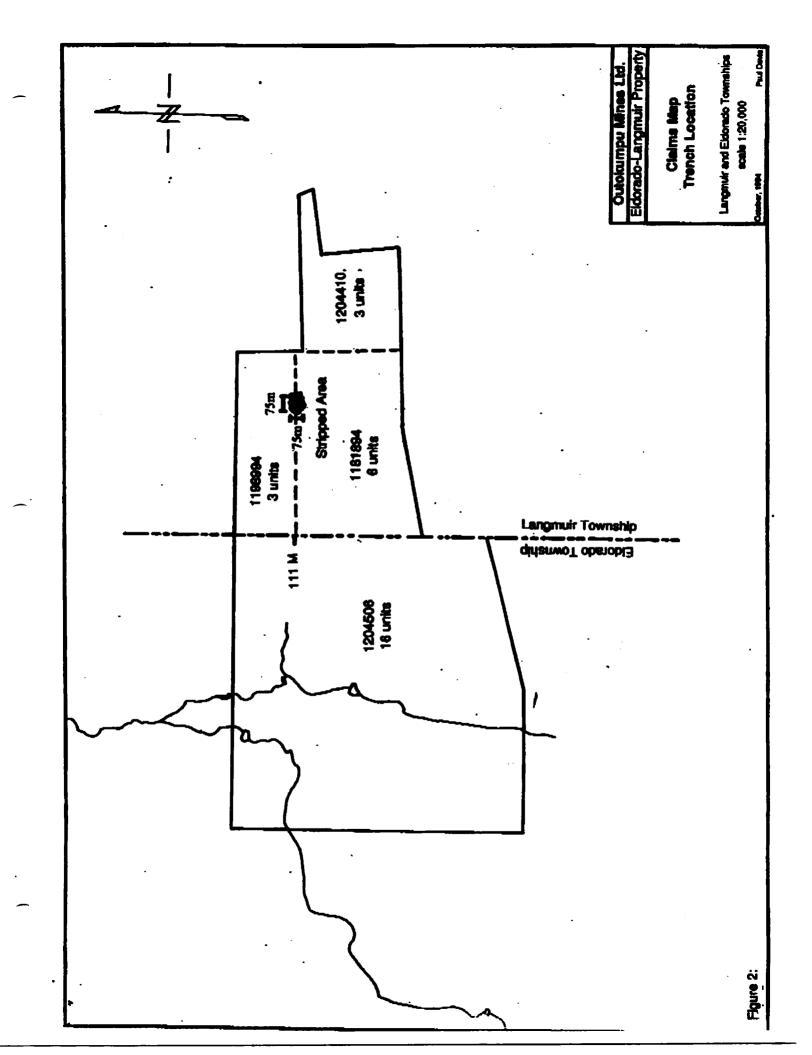

The property consists of 4 contiguous mining claims that represent 28 units, in Eldorado and Langmuir Townships, Porcupine Mining Division and are recorded as follows:

| Claim Number | <u>Units</u> |
|--------------|--------------|
| 1181894      | 16           |
| 1198994      | 3            |
| 1204410      | 6            |
| 1204506      | 3            |

### **Location and Access:**

The property is located approximately 30 kilometres southeast of the City of Timmins, west of Nighthawk Lake and east of the Redstone River (Figures 1 and 2). Access is by all-weather road from South Porcupine and by winter bush roads and trails off of the main road.

## Stripping and Excavating:

A large area was stripped and excavated to expose the geological contacts associated with the Galata nickel showing in Langmuir Township (Figure 2). A total area of approximately 2000 m<sup>2</sup> of overburden was stripped, to expose the bedrock, and mapped from August 30th to September 22nd, 1994. The stripping was successful in exposing a large percentage of the bedrock in the vicinity of the showing and resulted in a better understanding of the volcanic relationships in the area.