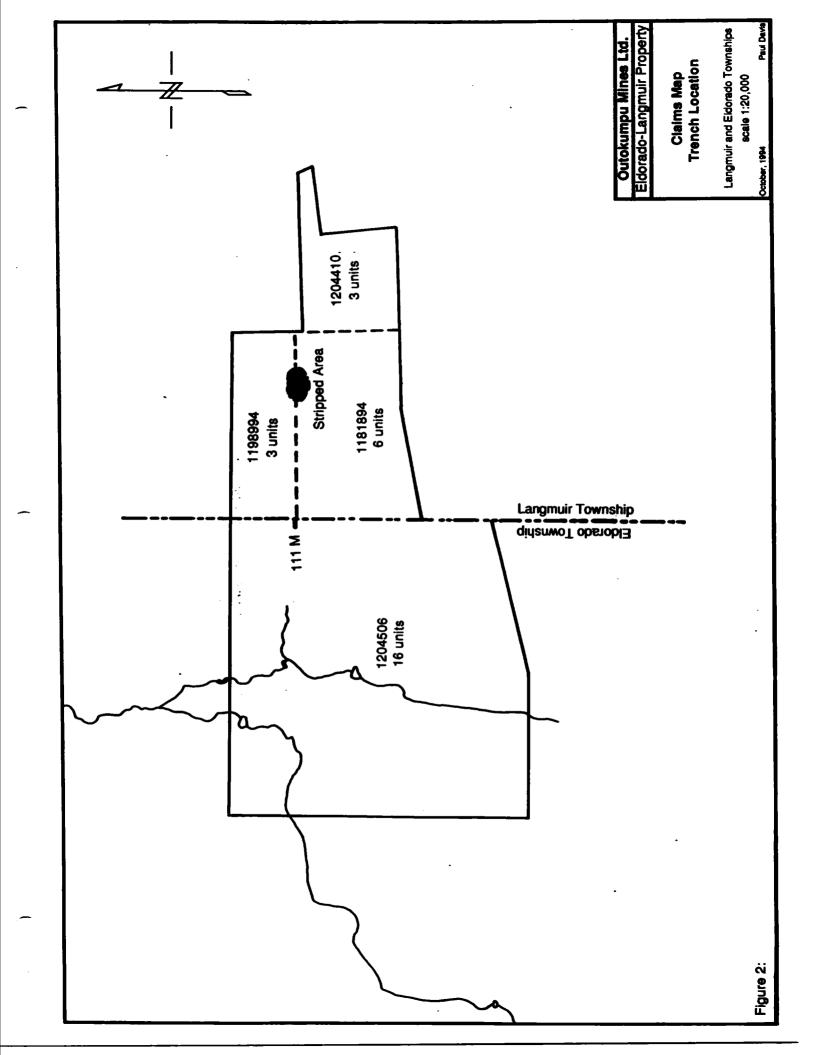

The property consists of 4 contiguous mining claims that represent 28 units, in Eldorado and Langmuir Townships, Porcupine Mining Division and are recorded as follows:

| Claim Number | <u>Units</u> |
|--------------|--------------|
| 1181894      | 16           |
| 1198994      | 3            |
| 1204410      | 6            |
| 1204506      | 3            |

### **Location and Access:**

The property is located approximately 30 kilometres southeast of the City of Timmins, west of Nighthawk Lake and east of the Redstone River (Figures 1 and 2). Access is by all-weather road from South Porcupine and by winter bush roads and trails off of the main road.

## Stripping and Excavating:

A large area was stripped and excavated to expose the geological contacts associated with the Galata nickel showing in Langmuir Township (Figure 2). A total area of approximately 2000 m<sup>2</sup> of overburden was stripped, to expose the bedrock, and mapped from August 30th to September 22nd, 1994. The stripping was successful in exposing a large percentage of the bedrock in the vicinity of the showing and resulted in a better understanding of the volcanic relationships in the area.