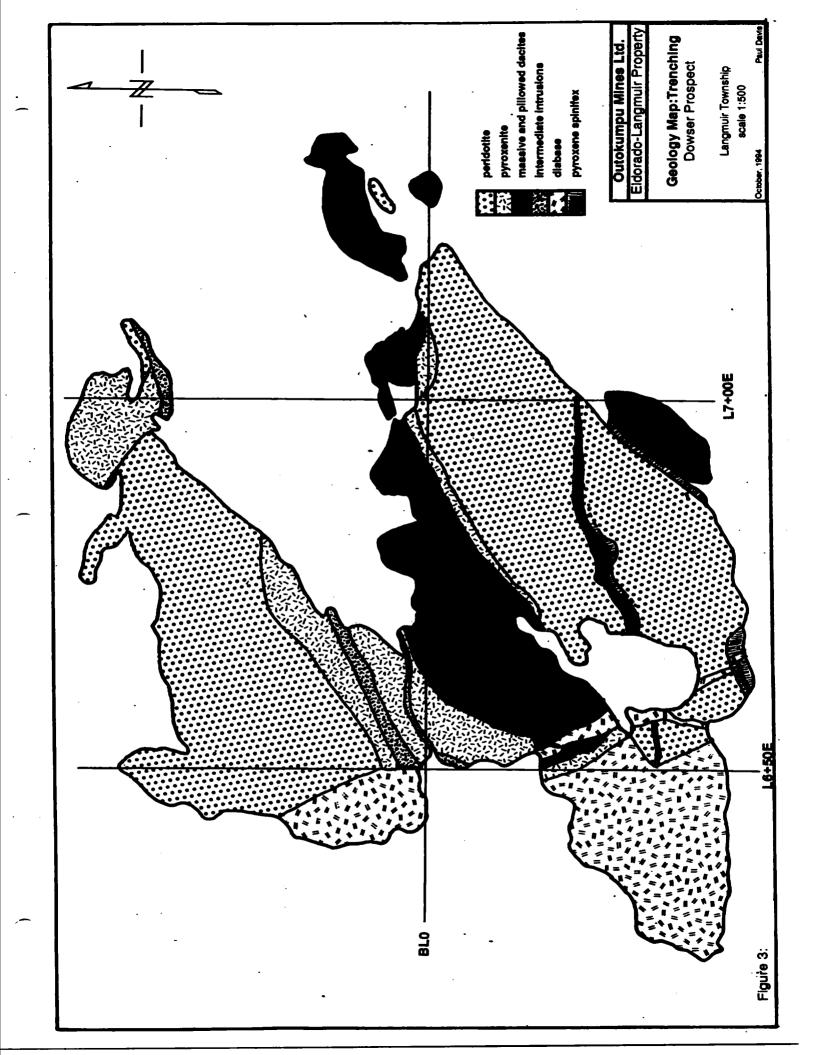

## Stripping and Excavating:

A large area was stripped and excavated to expose the geological contacts associated with the Galata nickel showing in Langmuir Township (Figure 2). A total area of approximately 2000 m<sup>2</sup> of overburden was stripped, to expose the bedrock, and mapped from August 30th to September 22nd, 1994. The stripping was successful in exposing a large percentage of the bedrock in the vicinity of the showing and resulted in a better understanding of the volcanic relationships in the area.

Excavating of the area was completed by Larchex Inc. of Timmins with a 690 John Deer excavator, a Muskeg Mounted Backhoe, and Wajax mark 3 and Honda high pressure pumps. Mapping of the bedrock exposures was completed by Thomas Schuster and Phil Vicker (Figure 3) at a scale of 1:500 and includes the geological contacts and a preliminary structural analysis. Note that sulfide mineralization occurs at the contact of a peridotite cumulate and a pillowed dacite.