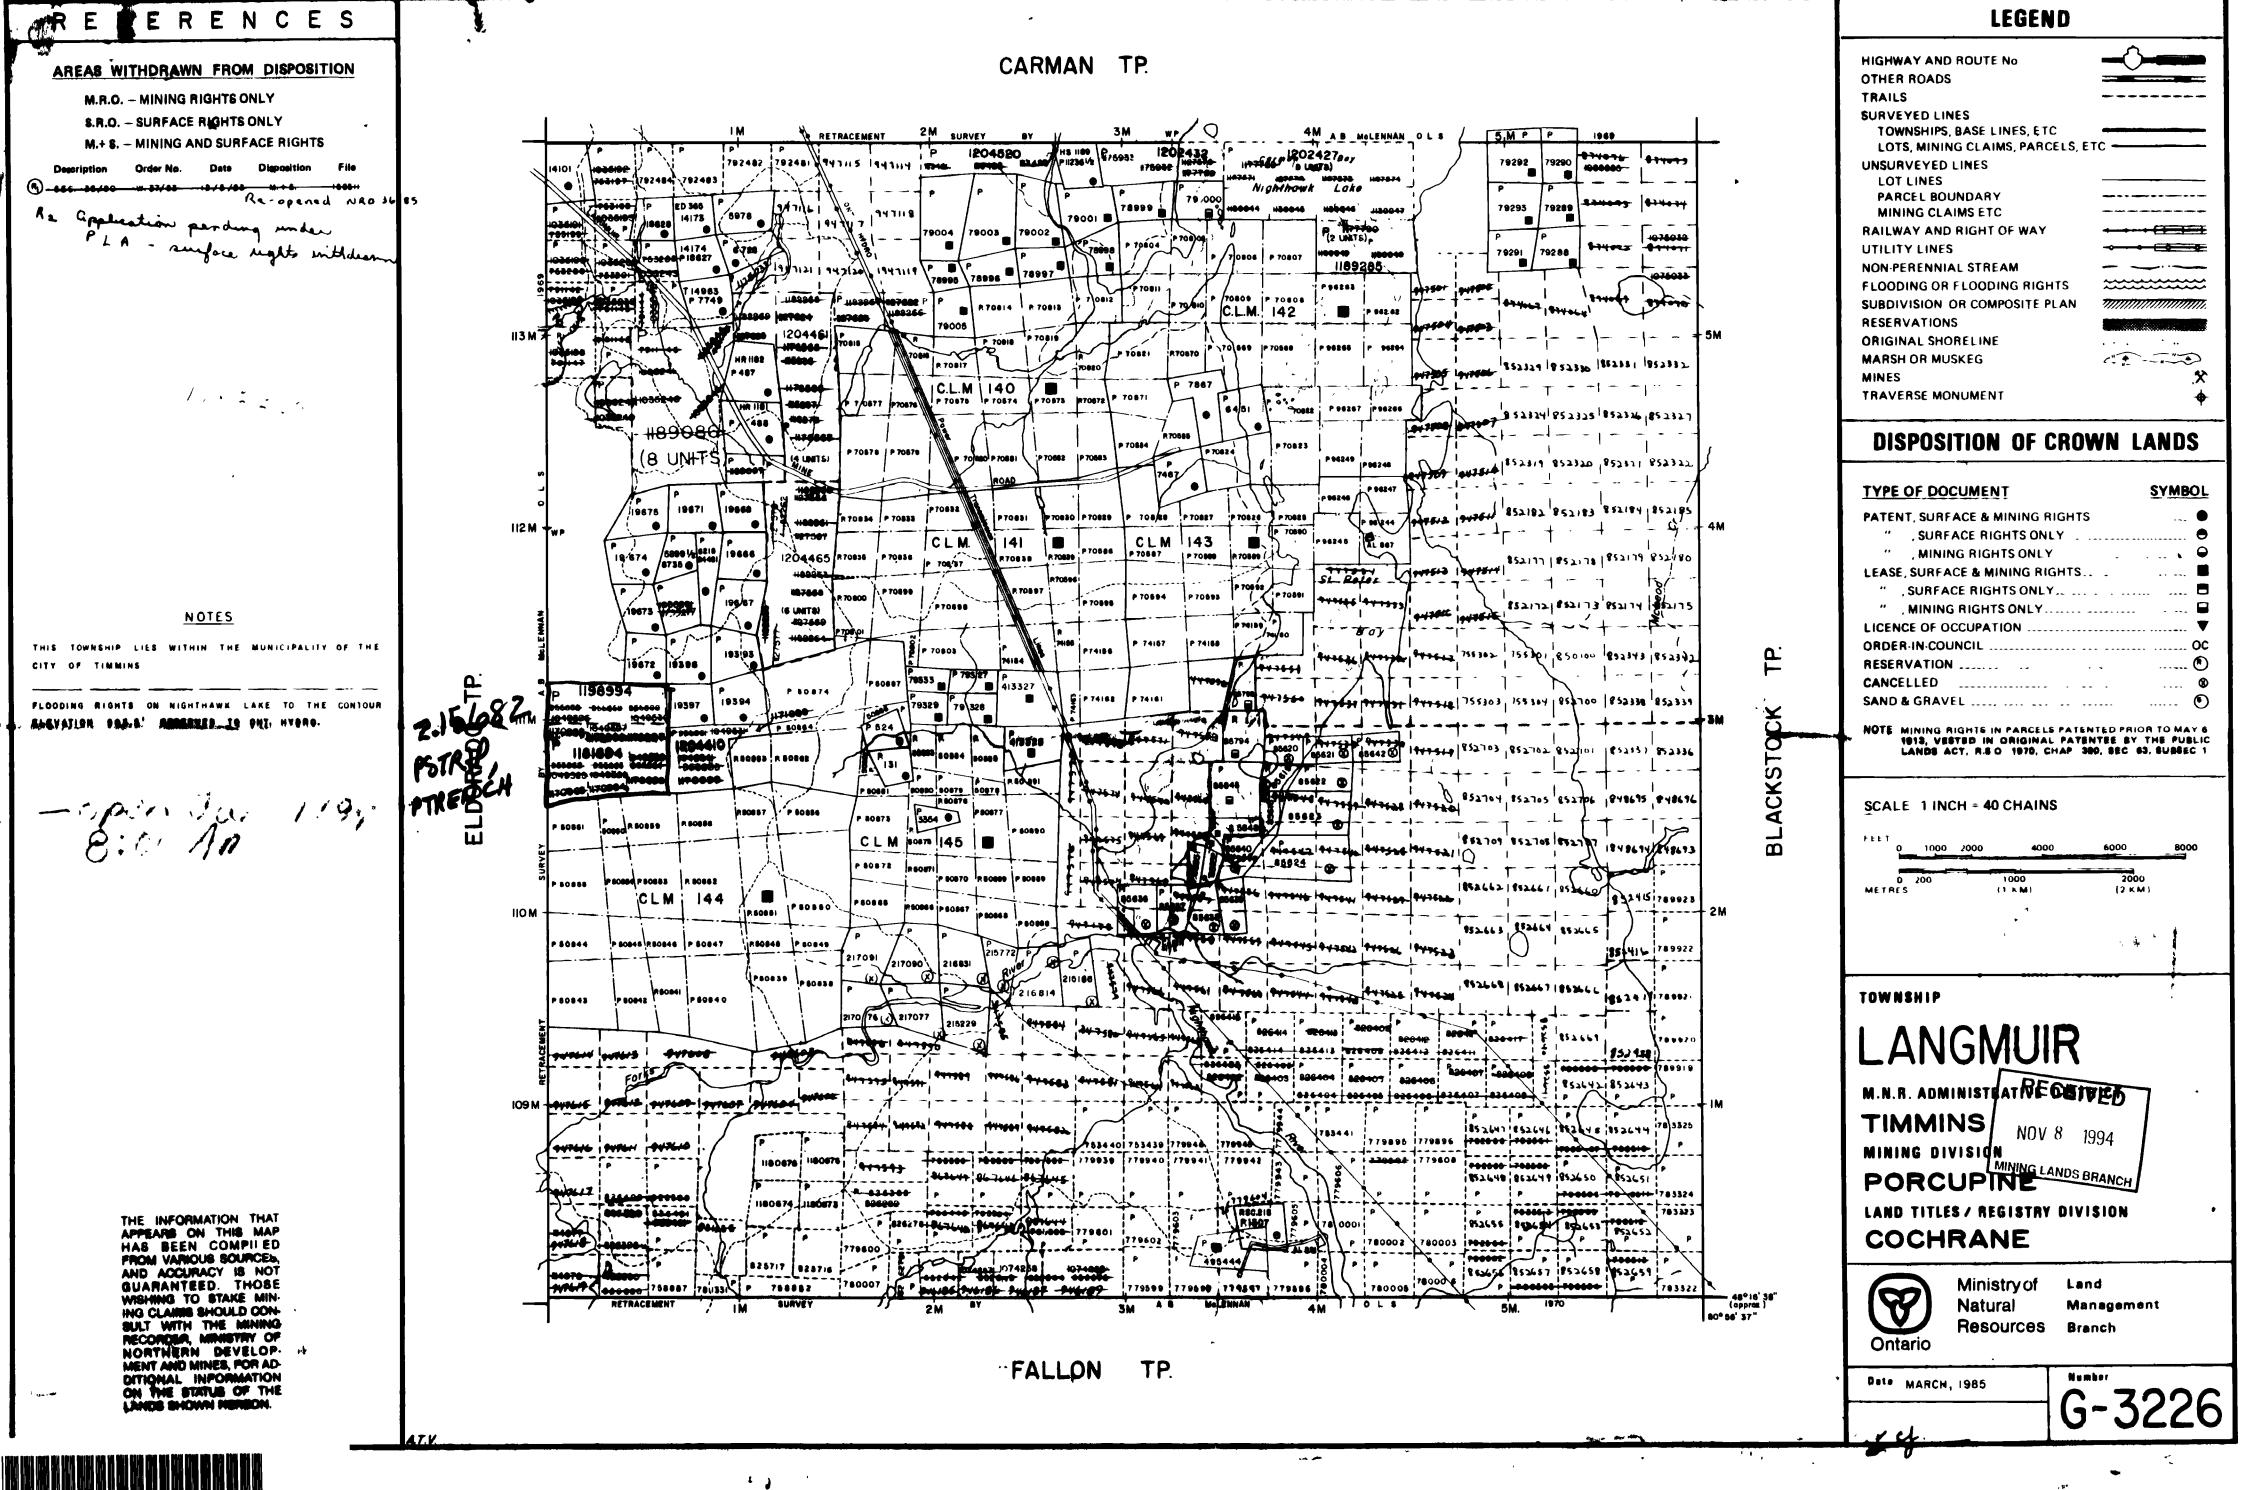

#### Introduction:

A trenching and stripping program was completed during August and September 1994, on an area in claims 1181894 and 1198994. The result of the stripping program was the uncovering of approximately 2000 m<sup>2</sup> of rocks that were previously covered by <1 to 2 metres of glacial overburden.

The property consists of 4 contiguous mining claims that represent 28 units, in Eldorado and Langmuir Townships, Porcupine Mining Division and are recorded as follows:

| Claim Number | <u>Units</u> |
|--------------|--------------|
| 1181894      | 16           |
| 1198994      | 3            |
| 1204410      | 6            |
| 1204506      | 3            |

### **Location and Access:**

The property is located approximately 30 kilometres southeast of the City of Timmins, west of Nighthawk Lake and east of the Redstone River (Figures 1 and 2). Access is by all-weather road from South Porcupine and by winter bush roads and trails off of the main road.

## Stripping and Excavating:

A large area was stripped and excavated to expose the geological contacts associated with the Galata nickel showing in Langmuir Township (Figure 2). A total area of approximately 2000 m<sup>2</sup> of overburden was stripped, to expose the bedrock, and mapped from August 30th to September 22nd, 1994. The stripping was successful in exposing a large percentage of the bedrock in the vicinity of the showing and resulted in a better understanding of the volcanic relationships in the area.

Excavating of the area was completed by Larchex Inc. of Timmins with a 690 John Deer excavator, a Muskeg Mounted Backhoe, and Wajax mark 3 and Honda high pressure pumps. Mapping of the bedrock exposures was completed by Thomas Schuster and Phil Vicker (Figure 3) at a scale of 1:500 and includes the geological contacts and a preliminary structural analysis. Note that sulfide mineralization occurs at the contact of a peridotite cumulate and a pillowed dacite.