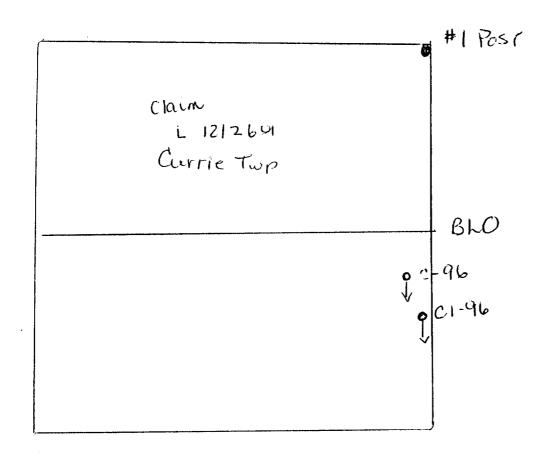

#### LOCATION

The Denis Crites, Currie Township Property consists of one-four unit claim block numbered L.1212691 , in the south half of Lot 6 Concession 2, Currie Township, Larder Lake Mining Division, District of Cochrane.

Drill hole C96 was located at 0+75S 50 m west at a 45 degree angle for 407 feet in a south direction.

Drill hole C1-96 was located at 1+75s at a 45 degree angle for 382 feet in a south direction.

The core was logged in Timmins by Ken Lapierre and samples were sent to Swastika Laboratories for assays.