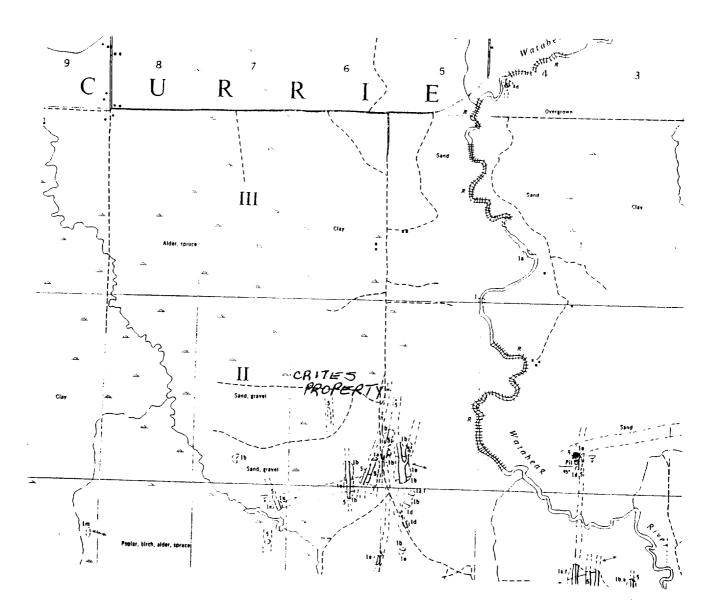

#### LOCATION

The Denis Crites, Currie Township Property consists of one-four unit claim block numbered L.1212691 , in the south half of Lot 6 Concession 2, Currie Township, Larder Lake Mining Division, District of Cochrane.

#### PROPERTY GEOLOGY

Outcrop is abundant on the east side of the property for approximately fifty percent. It is in the form of large mafic volcanics with diabase dykes intruding throughout.

The western side of the property is lowland and swamp with the Grindstone Creek running north-south throughout.

The outcrop on the property is mostly light grey mafic volcanics interested by diabase dykes. Quartz veinlets and feldspar stringers run throughout the volcanics.

The diabase dykes are of different textures from fine grained to coarse grained. Very fine disseminated pyrite is visible in the diabase.

Property Access

Regional Geology.

section of Map 2071 Currie and Bowman Jups Report 40