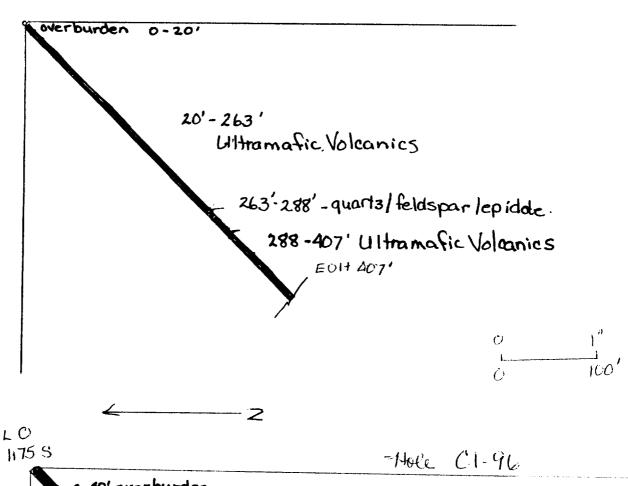

Drill hole C96 was located at 0+75S 50 m west at a 45 degree angle for 407 feet in a south direction.

Drill hole C1-96 was located at 1+75s at a 45 degree angle for 382 feet in a south direction.

The core was logged in Timmins by Ken Lapierre and samples were sent to Swastika Laboratories for assays.

-Hole C1-96
0-49' overburden
49-57.5- Quartz | feldspar porphyty

575-163- Ultramafic Volcanics
(KL-153-2-3% sulphides

163-382-Ultramafic Volcanics

EOH 382'