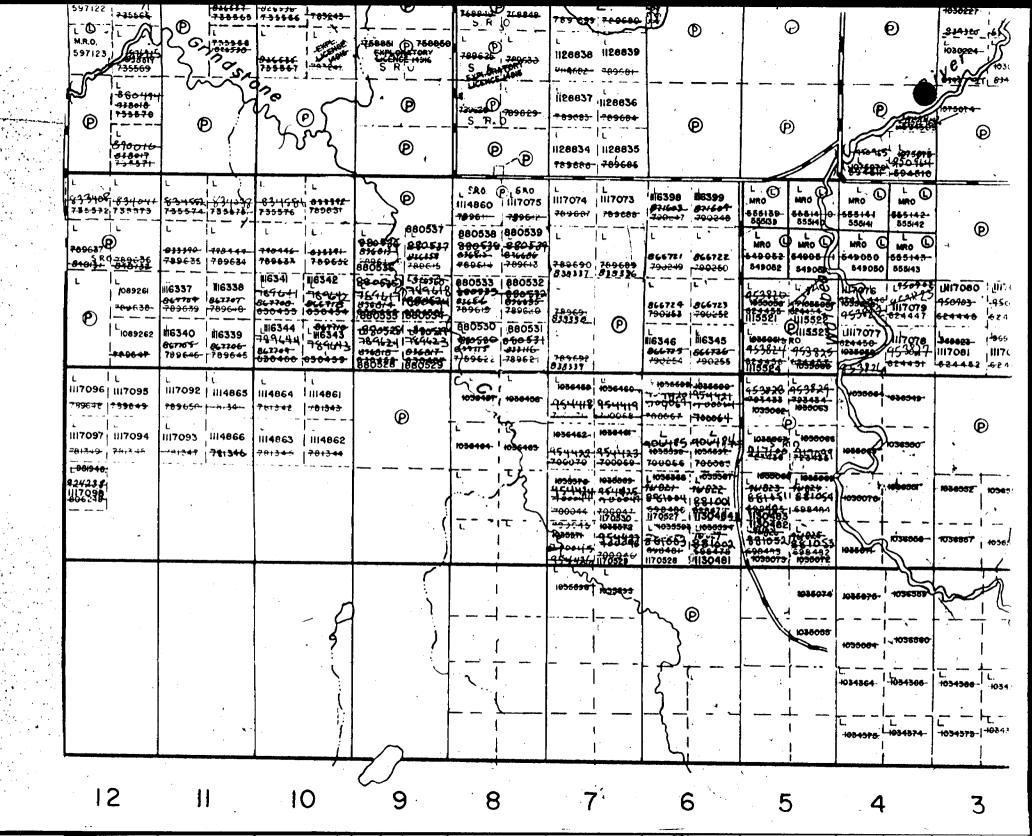

## DIAMOND DRILLING

TOWNSHIP:

CURRIE

REPORT NO:

WORK PERFORMED FOR:

LARRY J. SALO

RECORDED HOLDER: SAME AS ABOVE [X]

: OTHER []

| CLAIM NO. | HOLE NO. | <b>FOOTAGE</b> | DATE   | NOTE |  |  |
|-----------|----------|----------------|--------|------|--|--|
| 1130481   | 1        | 106'           | JAN/91 | (1)  |  |  |

(1) #W9180.00158, FILED OCT/91