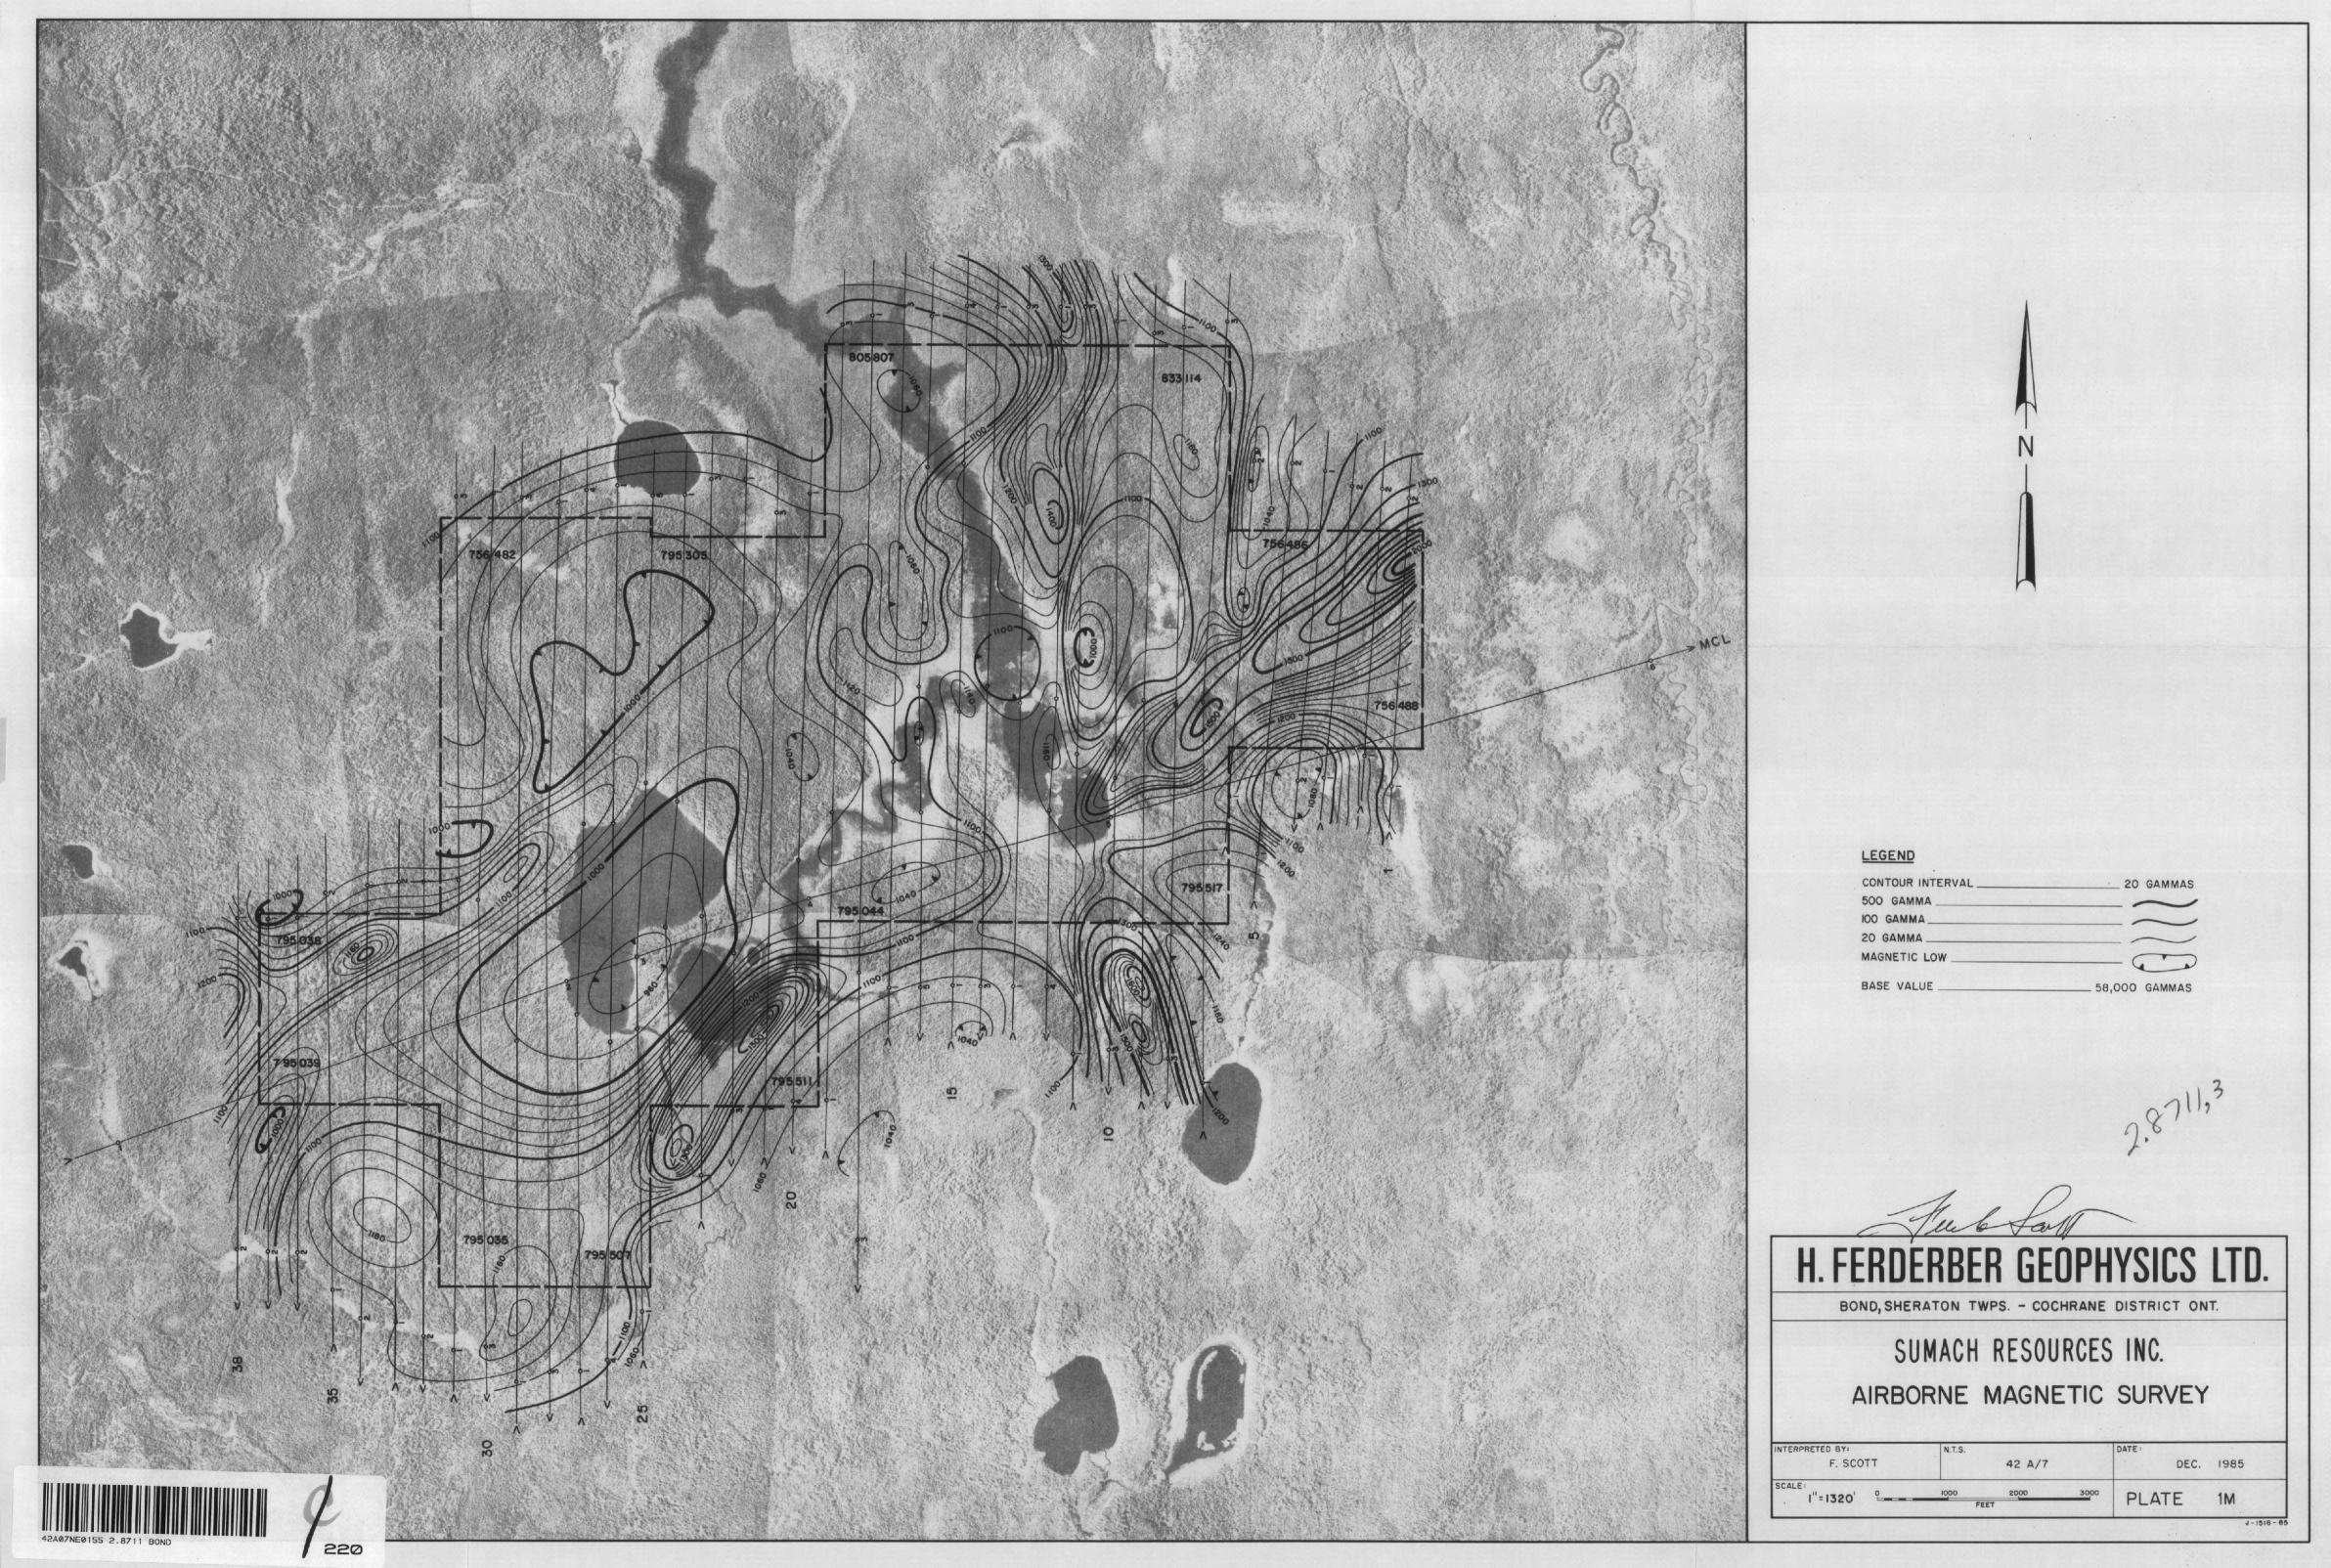

Magnetic Contour Maps Correction of the aeromagnetic data for diurnal variation was by reference to a cross-line. The corrected profiles were then reduced to appropriate field strength intervals, and presented as contours at 20 gamma intervals.

### MAGNETOMETER SURVEY

Two magnetic features were identified in the survey. One trends northeast with a maximum amplitude of 900 gammas and is probably magnetite in basic volcanics. The second appears to be caused by a north-striking diabase dyke cutting all of the older rock units.