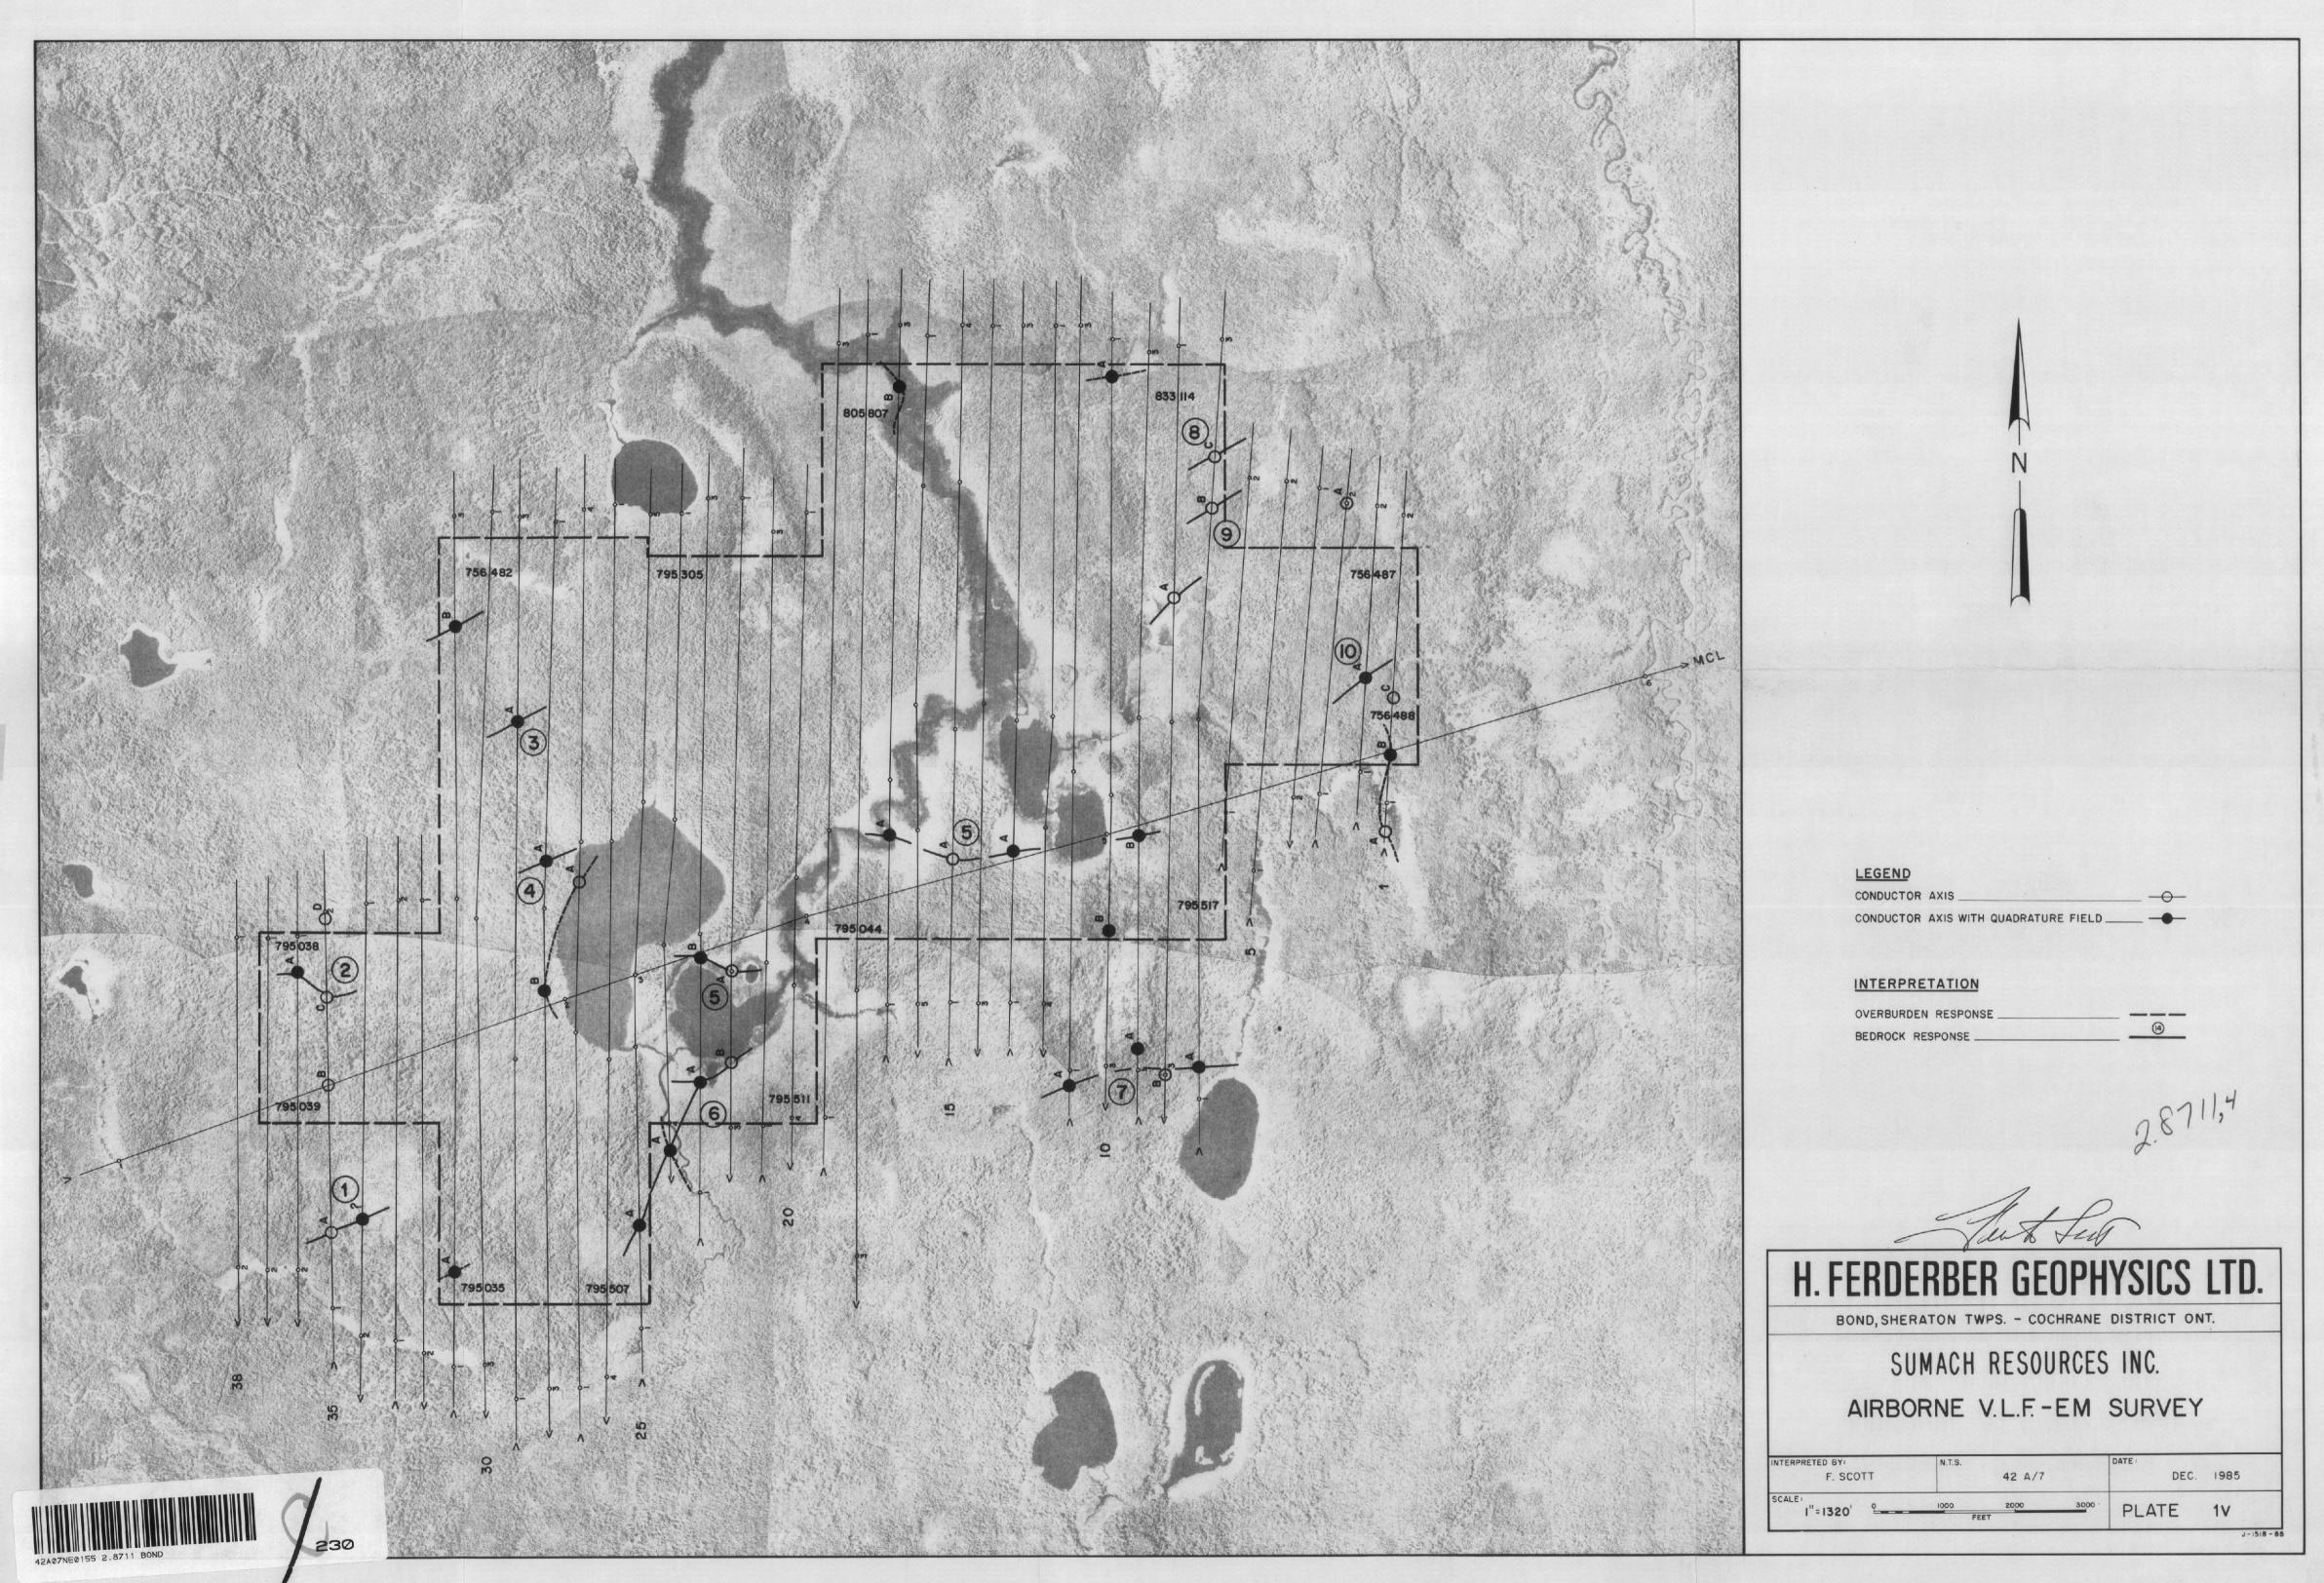

<u>VLF - EM Maps</u> The axes of conductivity were selected on each analogue tape, and transferred to the mosaics with reference to fiducial points. These axes are further discriminated between those conductors showing a variation in total field strength, and those whose position only relates to "crossover" points on the resultant vertical field geometry.

### VLF - EM SURVEY

A number of conductor axes were indicated in the survey. Those which appear to be related to bedrock features are numbered. This numbering has no implication of priority.

- (1) and (6) On north flank of magnetic trend possible overburden
- (2) and (4) On weak magnetic high
- (3) Isolated
- (5) Possibly overburden, follows bedrock magnetic trends
- (7) Apparently bedrock, interpreted by diabase dyke
- (8), (9), (10) Isolated