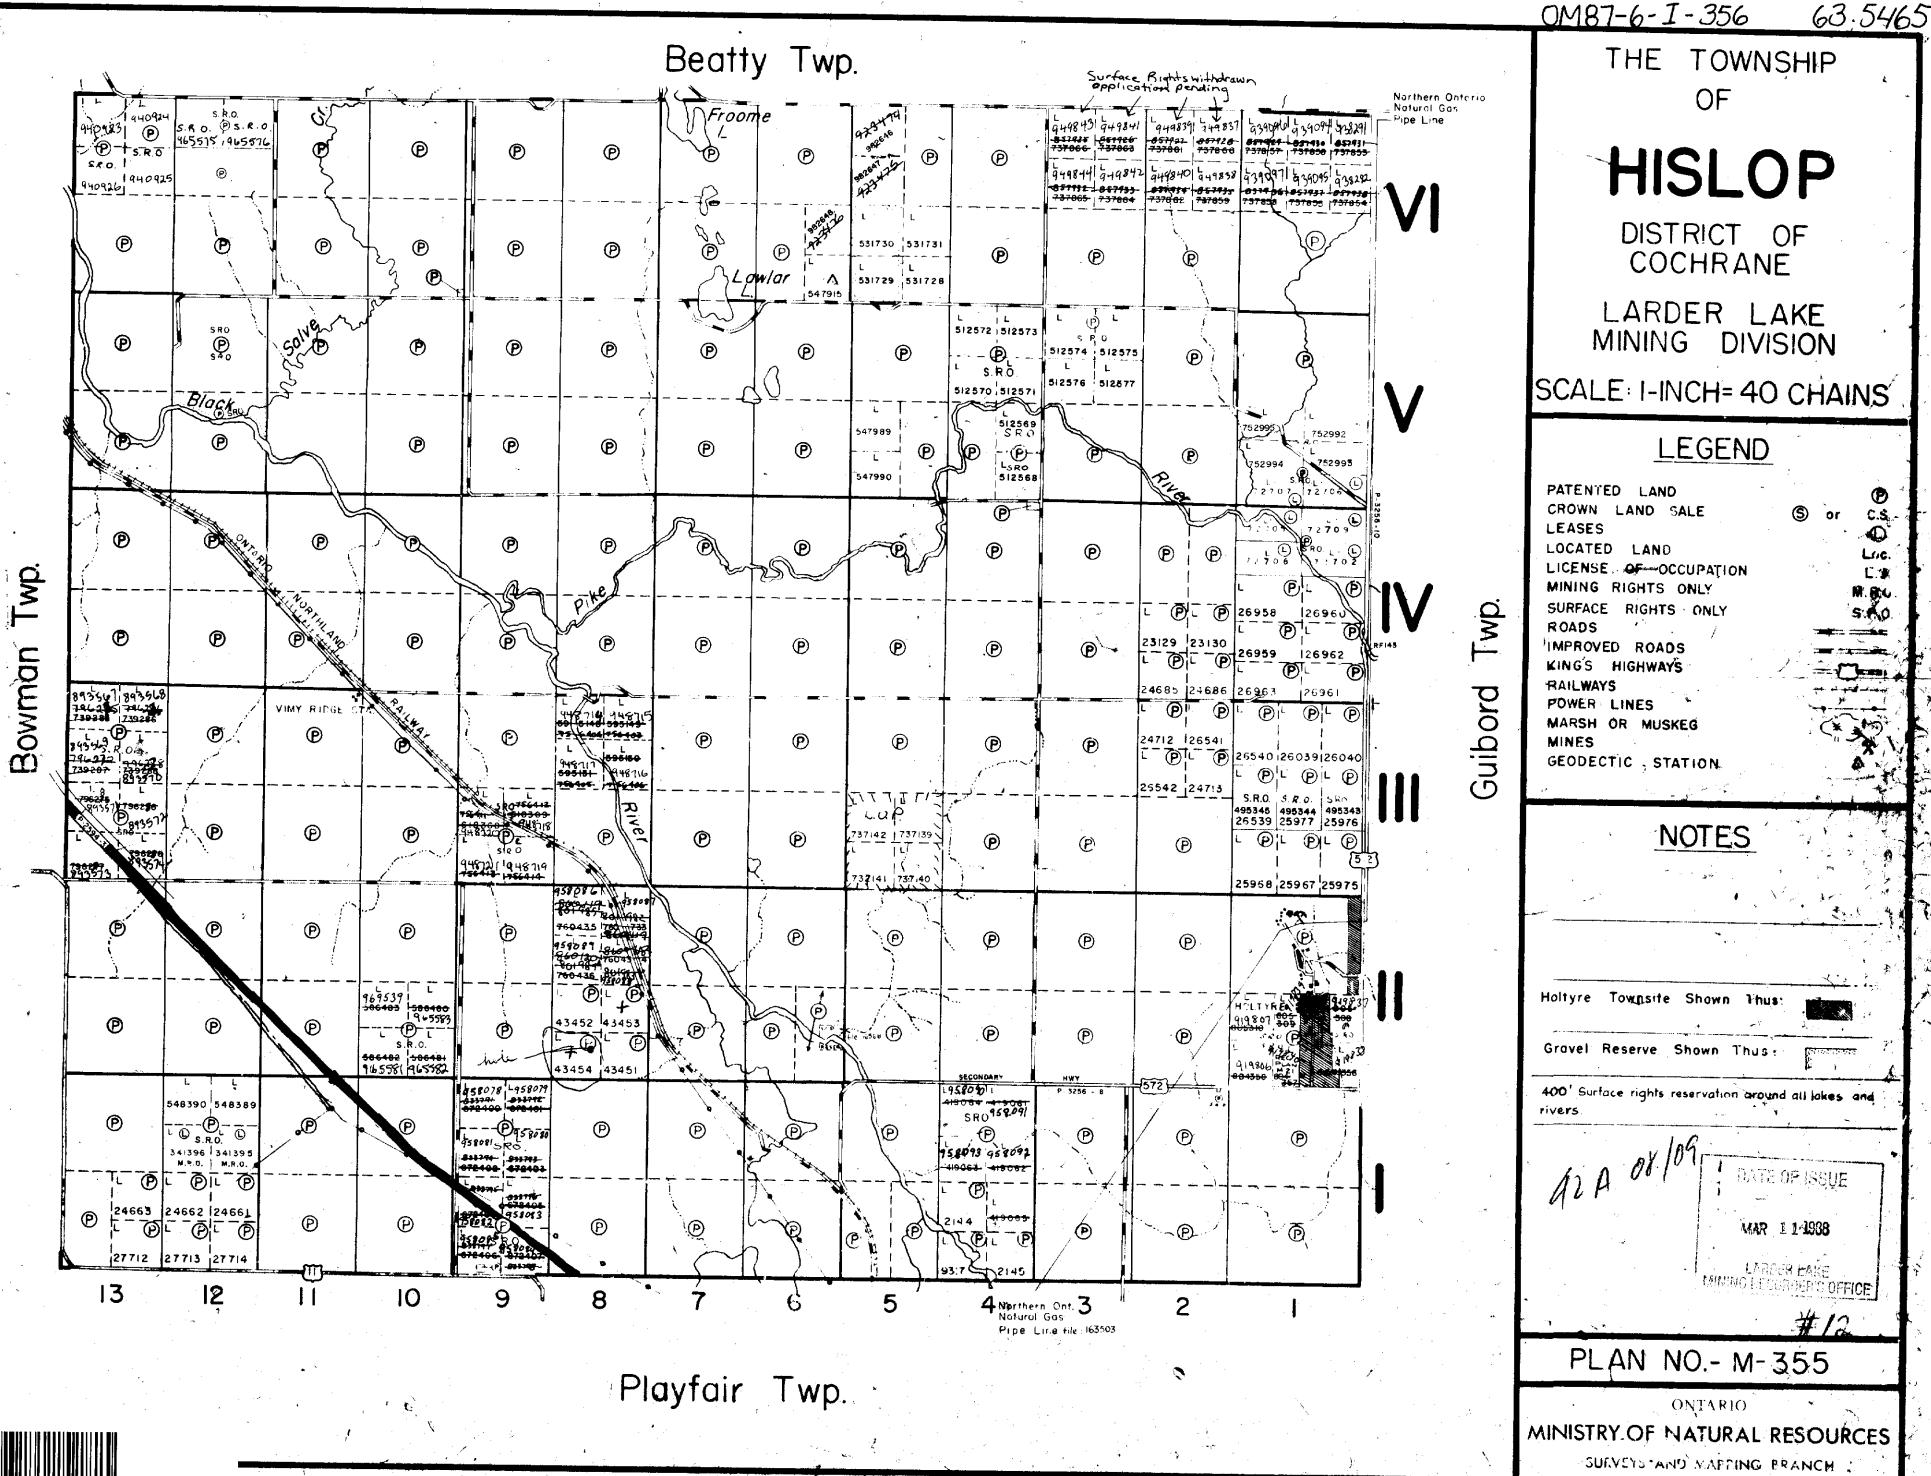

| (A)            | • |
|----------------|---|
| $\widetilde{}$ |   |

Start a new page for every new hole, but fill in top portion of form only on first page for each hole.

FILL IN ON HOLE NO.

the hole collar is located 40 feet West SW/4, S/2, lot 8, con II, HISLOP

of an 350 feet south

HISLOP

HISLOP

HISLOP

HISLOP DRILLING COMPANY GELINAS May 7, 1988 DATE COMPLETED EXPLORATION CO., OWNER OR OPTIONEE May 13, 988 L. GELINAS GELINAS PROPERTY NAME
GELINAS FOOTAGE SAMPLE FOOTAGE SAMPLE CORE ASSAYS + ROCK TYPE FEATURE SPECIMEN SAMPLE ANGLE ' FOOTAGE + NUMBER FROM LENGTH hematite - cubic pyrite cross the core of various 50'09"-52'03": Pervasive exidote alteration in 8703 10400 8703-9200: Dark gray, cherty, wonmagnetic