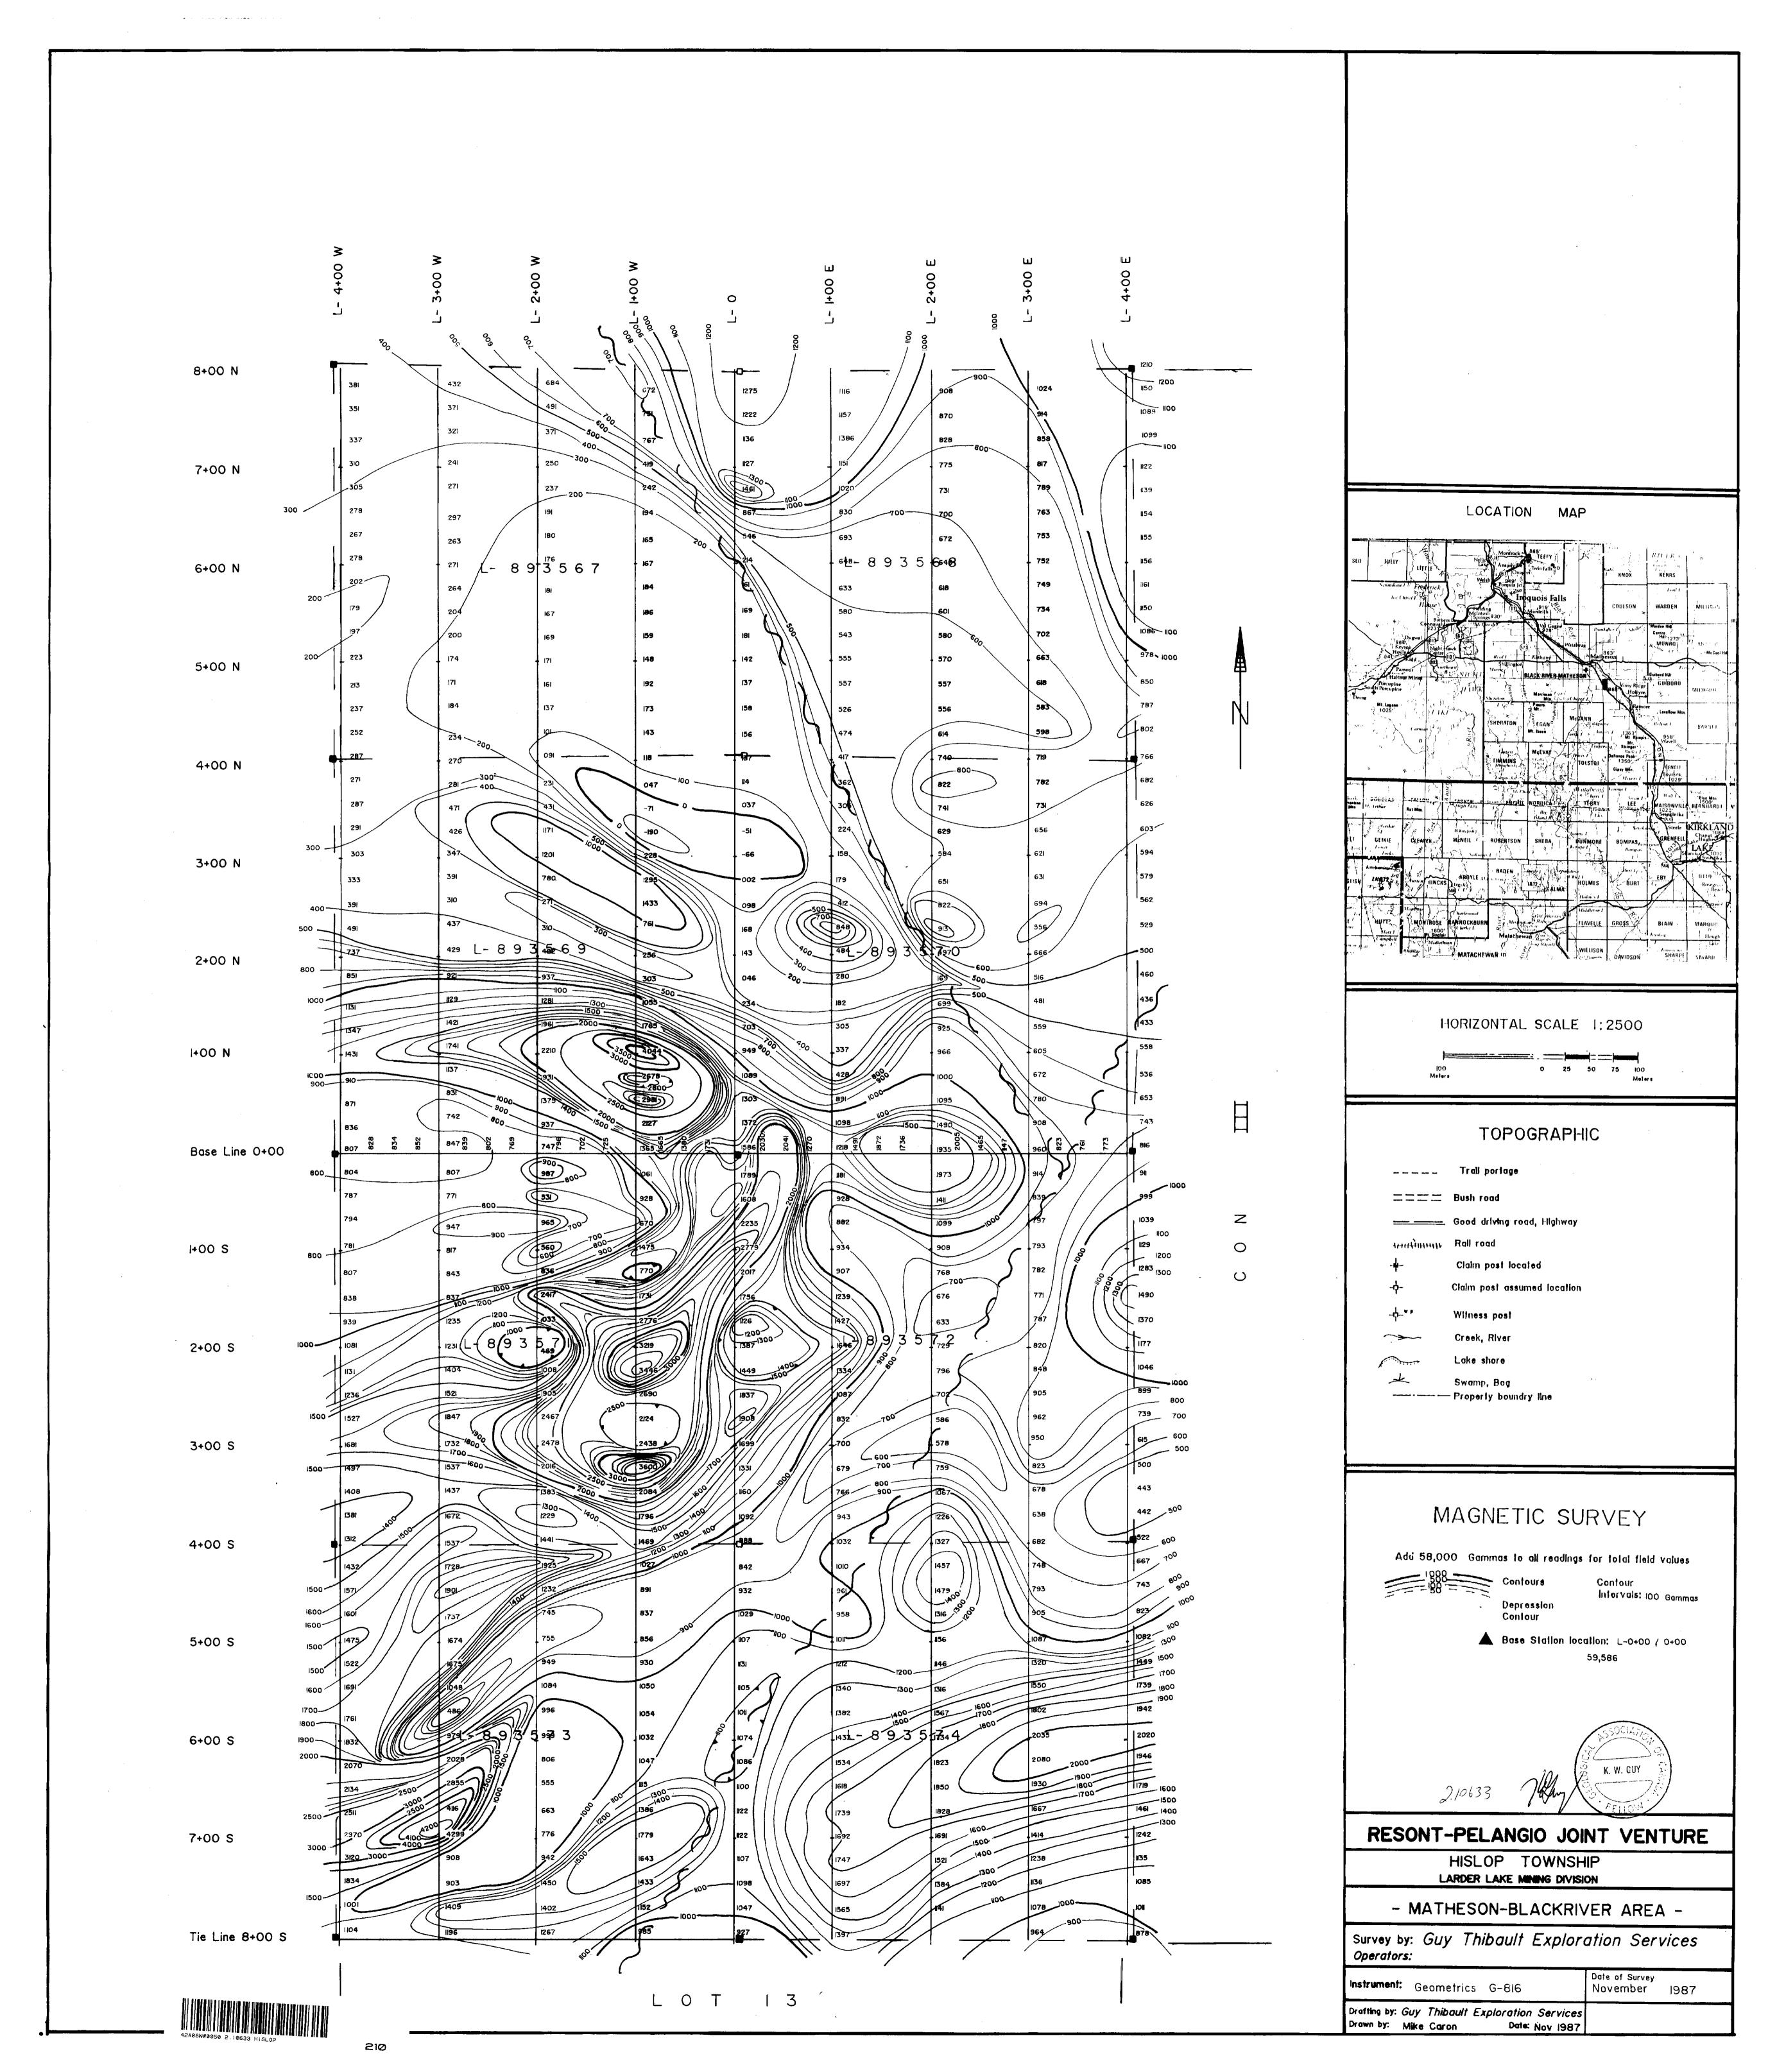

#### SURVEY EQUIPMENT AND PROCEDURES (Cont'd)

The Magnetic survey was conducted with a Geome trics G-816 total field magnetometer. Readings were taken
every 25 metres along section lines and base line. The
intersection of the section lines on the base line served
as base stations so that diurnal drift could be monitored.
This method allows readings to be taken and corrected with
an accuracy of one gamma.

A total of 15.2 kilometers of line were surveyed by Mike Caron of Timmins during November 1987.

The magnetic survey detected a number of anomalous responses some of which again are likely due to cultural effects.

The magnetics suggest an alternating series of Fe and Mg
Tholeiite basalts with a possible intrusive in the west
central area. Two faults can be defined from the magnetics,
their junction corresponding to a portion of VLF-EM anoma ly H making this a prime target for additional foliation.