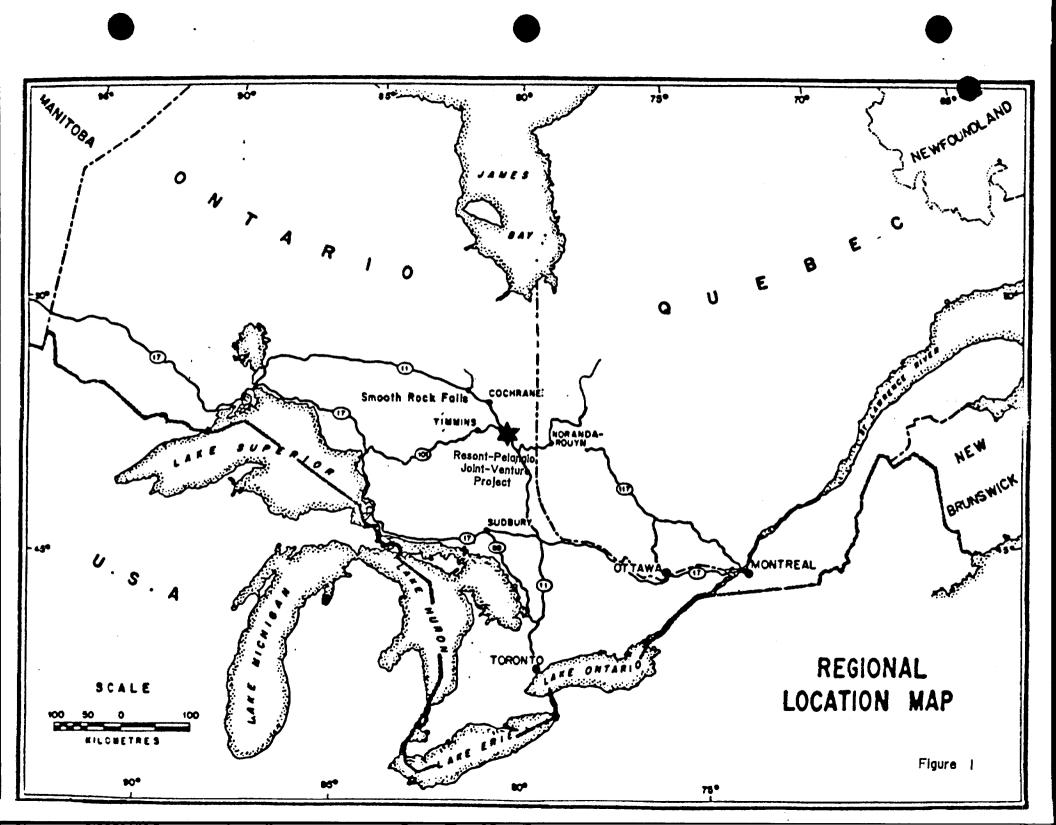

#### LOCATION and ACCESS

The Hislop Township Property is located in west — central Hislop Township, Larder Lake Mining Division, Dis — trict of Cochrane, Ontario. The property occupies Lot 13, Concession III, Hislop Township. The property lies approxi — mately 45 miles east of Timmins, Ontario (Figure 1) and 4 miles south of Matheson, Ontario (Figure 2).