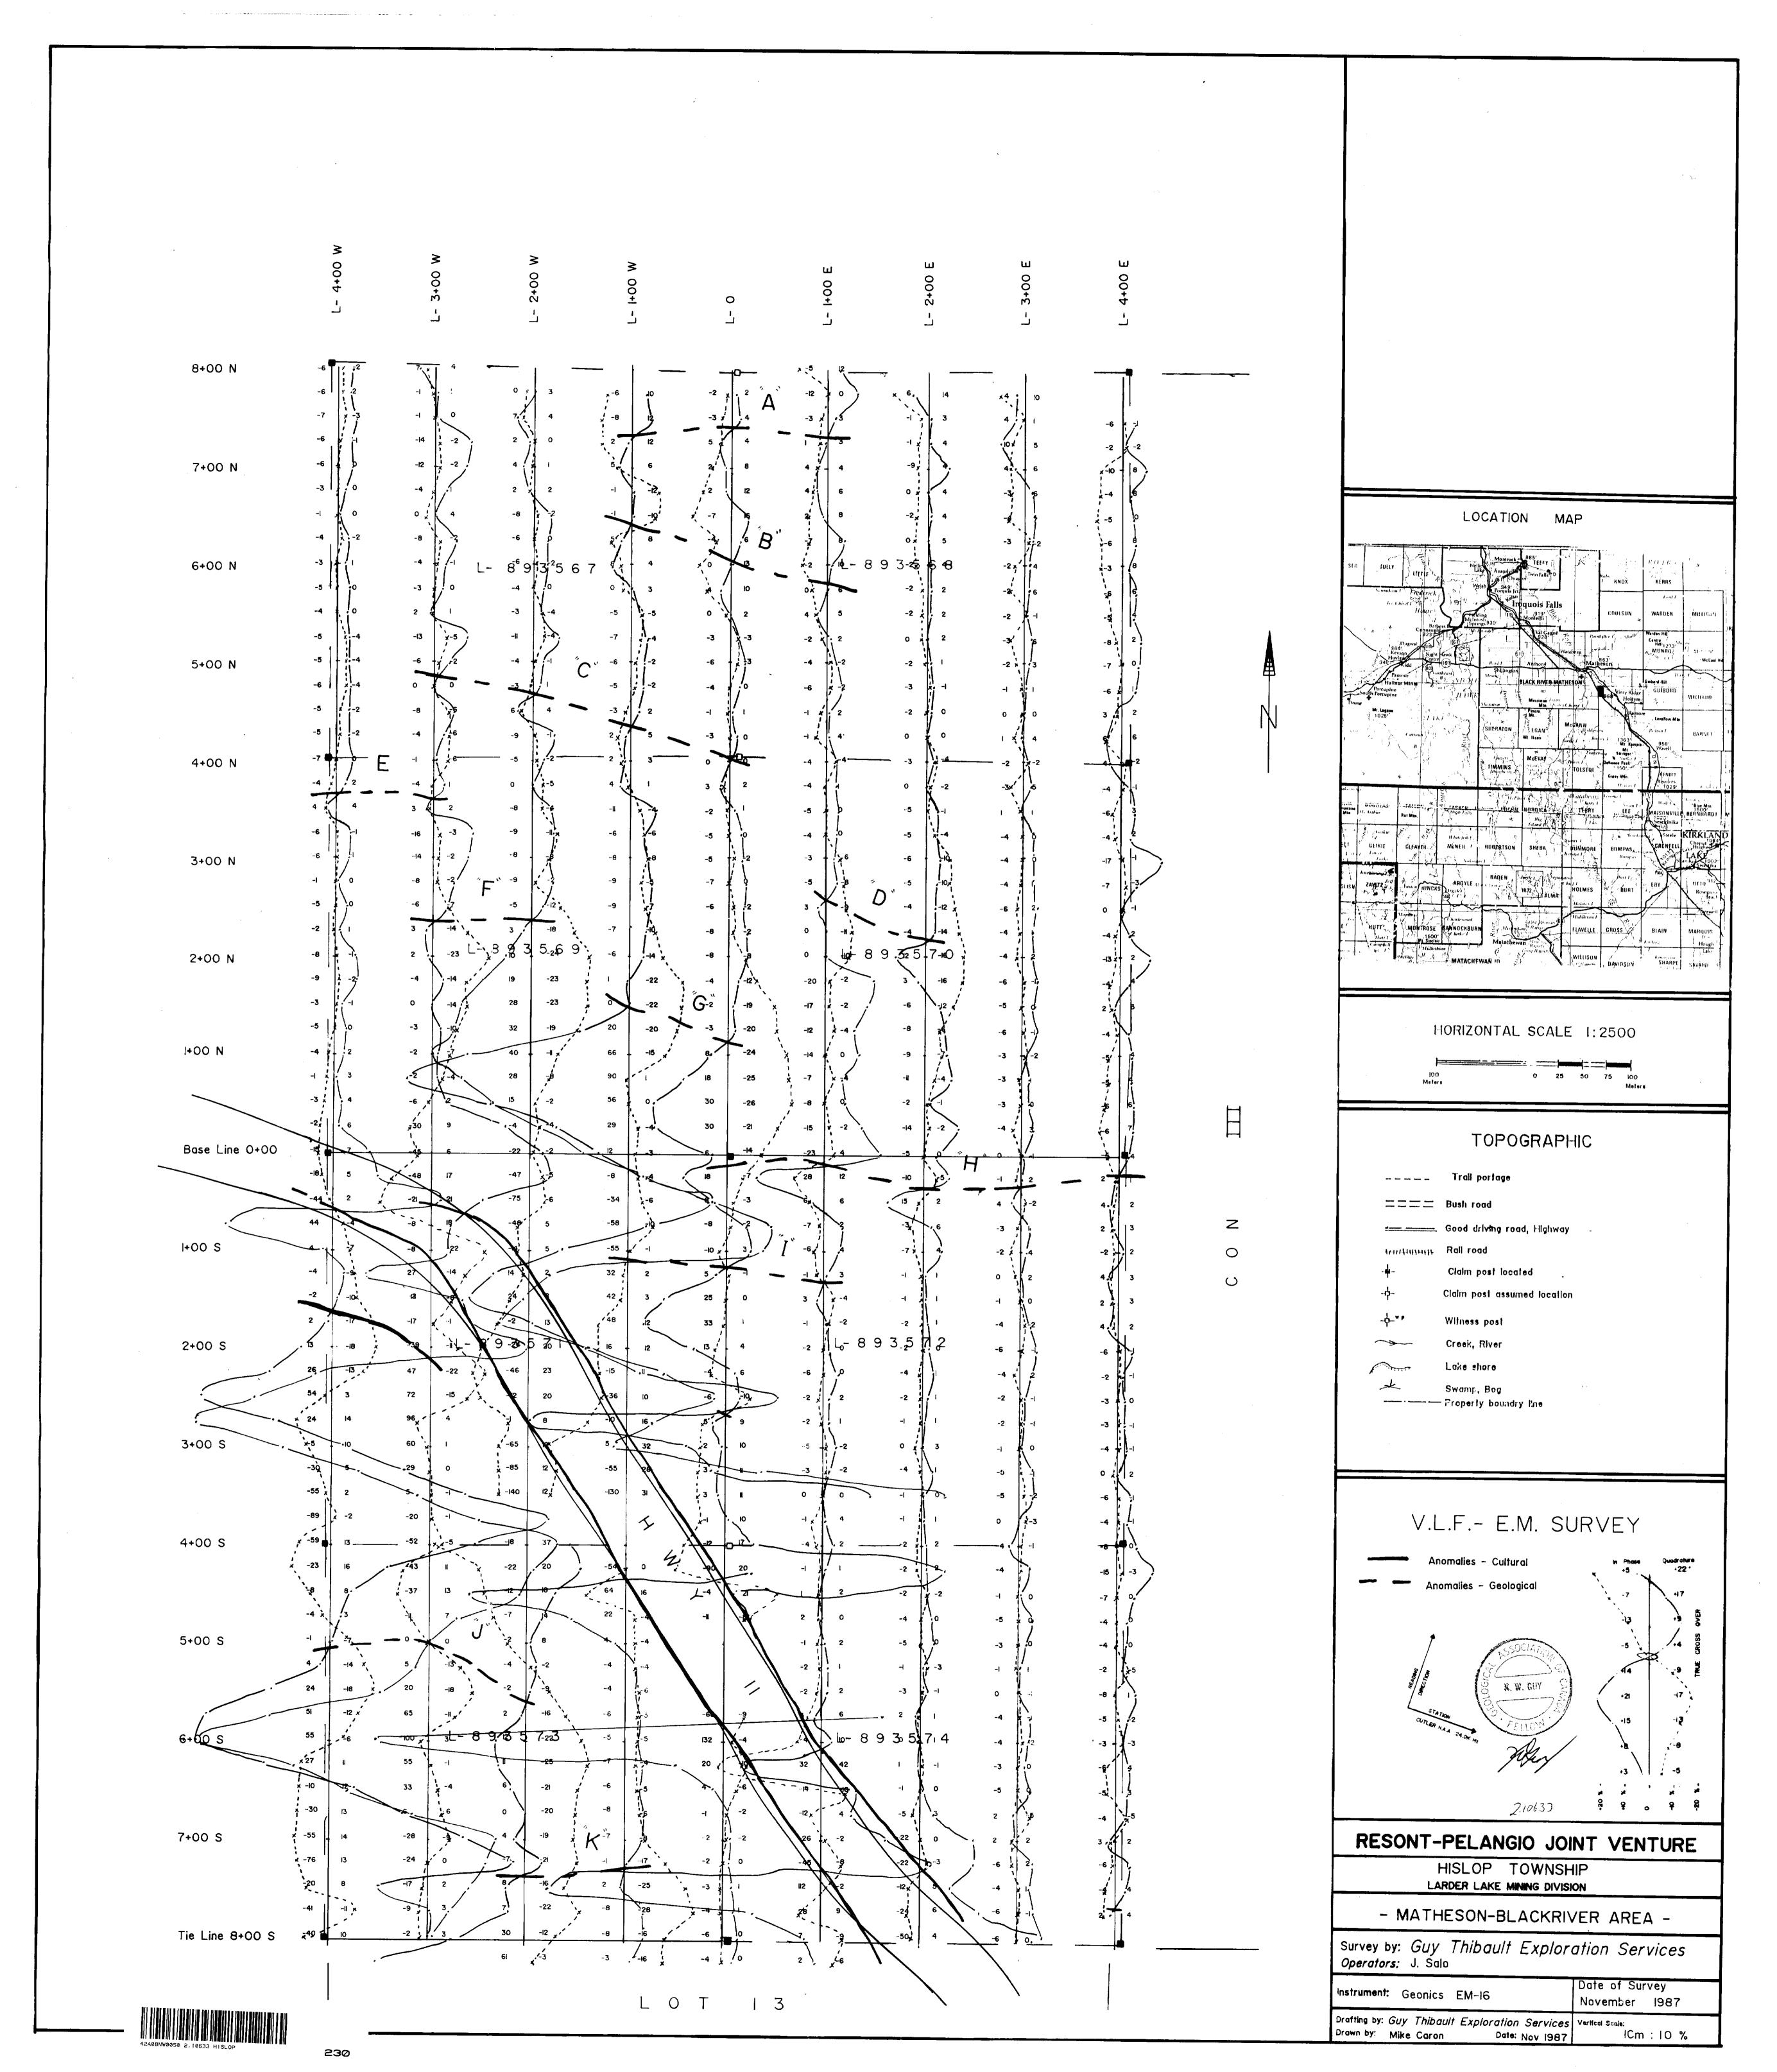

#### DISCUSSION OF RESULTS

The VLF-EM survey detected 11 anomalies which were attributed to possible geological source. Many responses were attributed to cultural sources, eg. powerlines, etc.

Some of the other anomalies may also be due to not so readily apparent cultural sources such as irrigation lines, this would have to be field checked during the summer months as snow conditions hampered such determination during the survey.

#### DISCUSSION OF RESULTS

(Cont'd)

The VLF-EM anomaly summary table summarizes the anomalies and rates their priority for follow-up. The anomalies break down into the following priorities:

- HIGH 3 additional ground follow-up recommen 
  ded, good conductivity with corres 
  ponding magnetics or structure, pos 
  sible contact zones, shear zones.
- MODERATE 4 additional follow-up is contingent upon results from high priority anoma lies.
- LOW 4 no follow-up recommended likely sur ficial or cultural response.

The magnetic survey detected a number of anomalous responses some of which again are likely due to cultural effects.

The magnetics suggest an alternating series of Fe and Mg
Tholeiite basalts with a possible intrusive in the west
central area. Two faults can be defined from the magnetics,
their junction corresponding to a portion of VLF-EM anoma ly H making this a prime target for additional foliation.

#### VLF - EM ANOMALLY SUMMARY

| ANOMALY | LENGTH<br>(m) | IF          | OP                | PEAK TO<br>PEAK (m) | CONDUCTIVITY | DEFTH    | MAGNETICS             | COMMENTS                           |
|---------|---------------|-------------|-------------------|---------------------|--------------|----------|-----------------------|------------------------------------|
| А       | 300           | +5, -8      | flat              | 50                  | weak         | moderate | x-cutting             | moderate priority                  |
| В       | 300           | +8,-1       | x-over            | 50                  | poor         | moderate | flat                  | moderate priority                  |
| C .     | 400           | +6,-3       | x-over            | 25                  | poor         | deep     | flat-low              | low priority surficial             |
| D       | 200           | +12,-3      | flat              | 25                  | good         | shallow  | flat                  | moderate priority                  |
| E       | 150           | +4,-7       | flat              | 50                  | moderate     | moderate | low                   | low priority                       |
| F       | 200           | <del></del> | reverse<br>x-over |                     | poor         | moderate | low<br>flanking highs | high priority possible shear       |
| G       | 150           | +90,-6      | flat              | 125                 | good         | moderate | flanking highs        | low priority<br>possible culture   |
| Н       | 400           | +28,-23     | x-over            | 25                  | excellent    | shallow  | x-cutting             | high priority<br>possible shear    |
| I       | 300           | +42,-58     | variable          | 75                  | good         | shallow  | x-cutting             | high priority<br>check for culture |
| J       | 250           | +100,-43    | reverse<br>x-over | 175                 | moderate     | moderate | x-cutting             | low priority<br>possible culture   |
| K       | 200           | +8,-7       | variable          | 25                  | moderate     | moderate | slight high           | moderate priority                  |