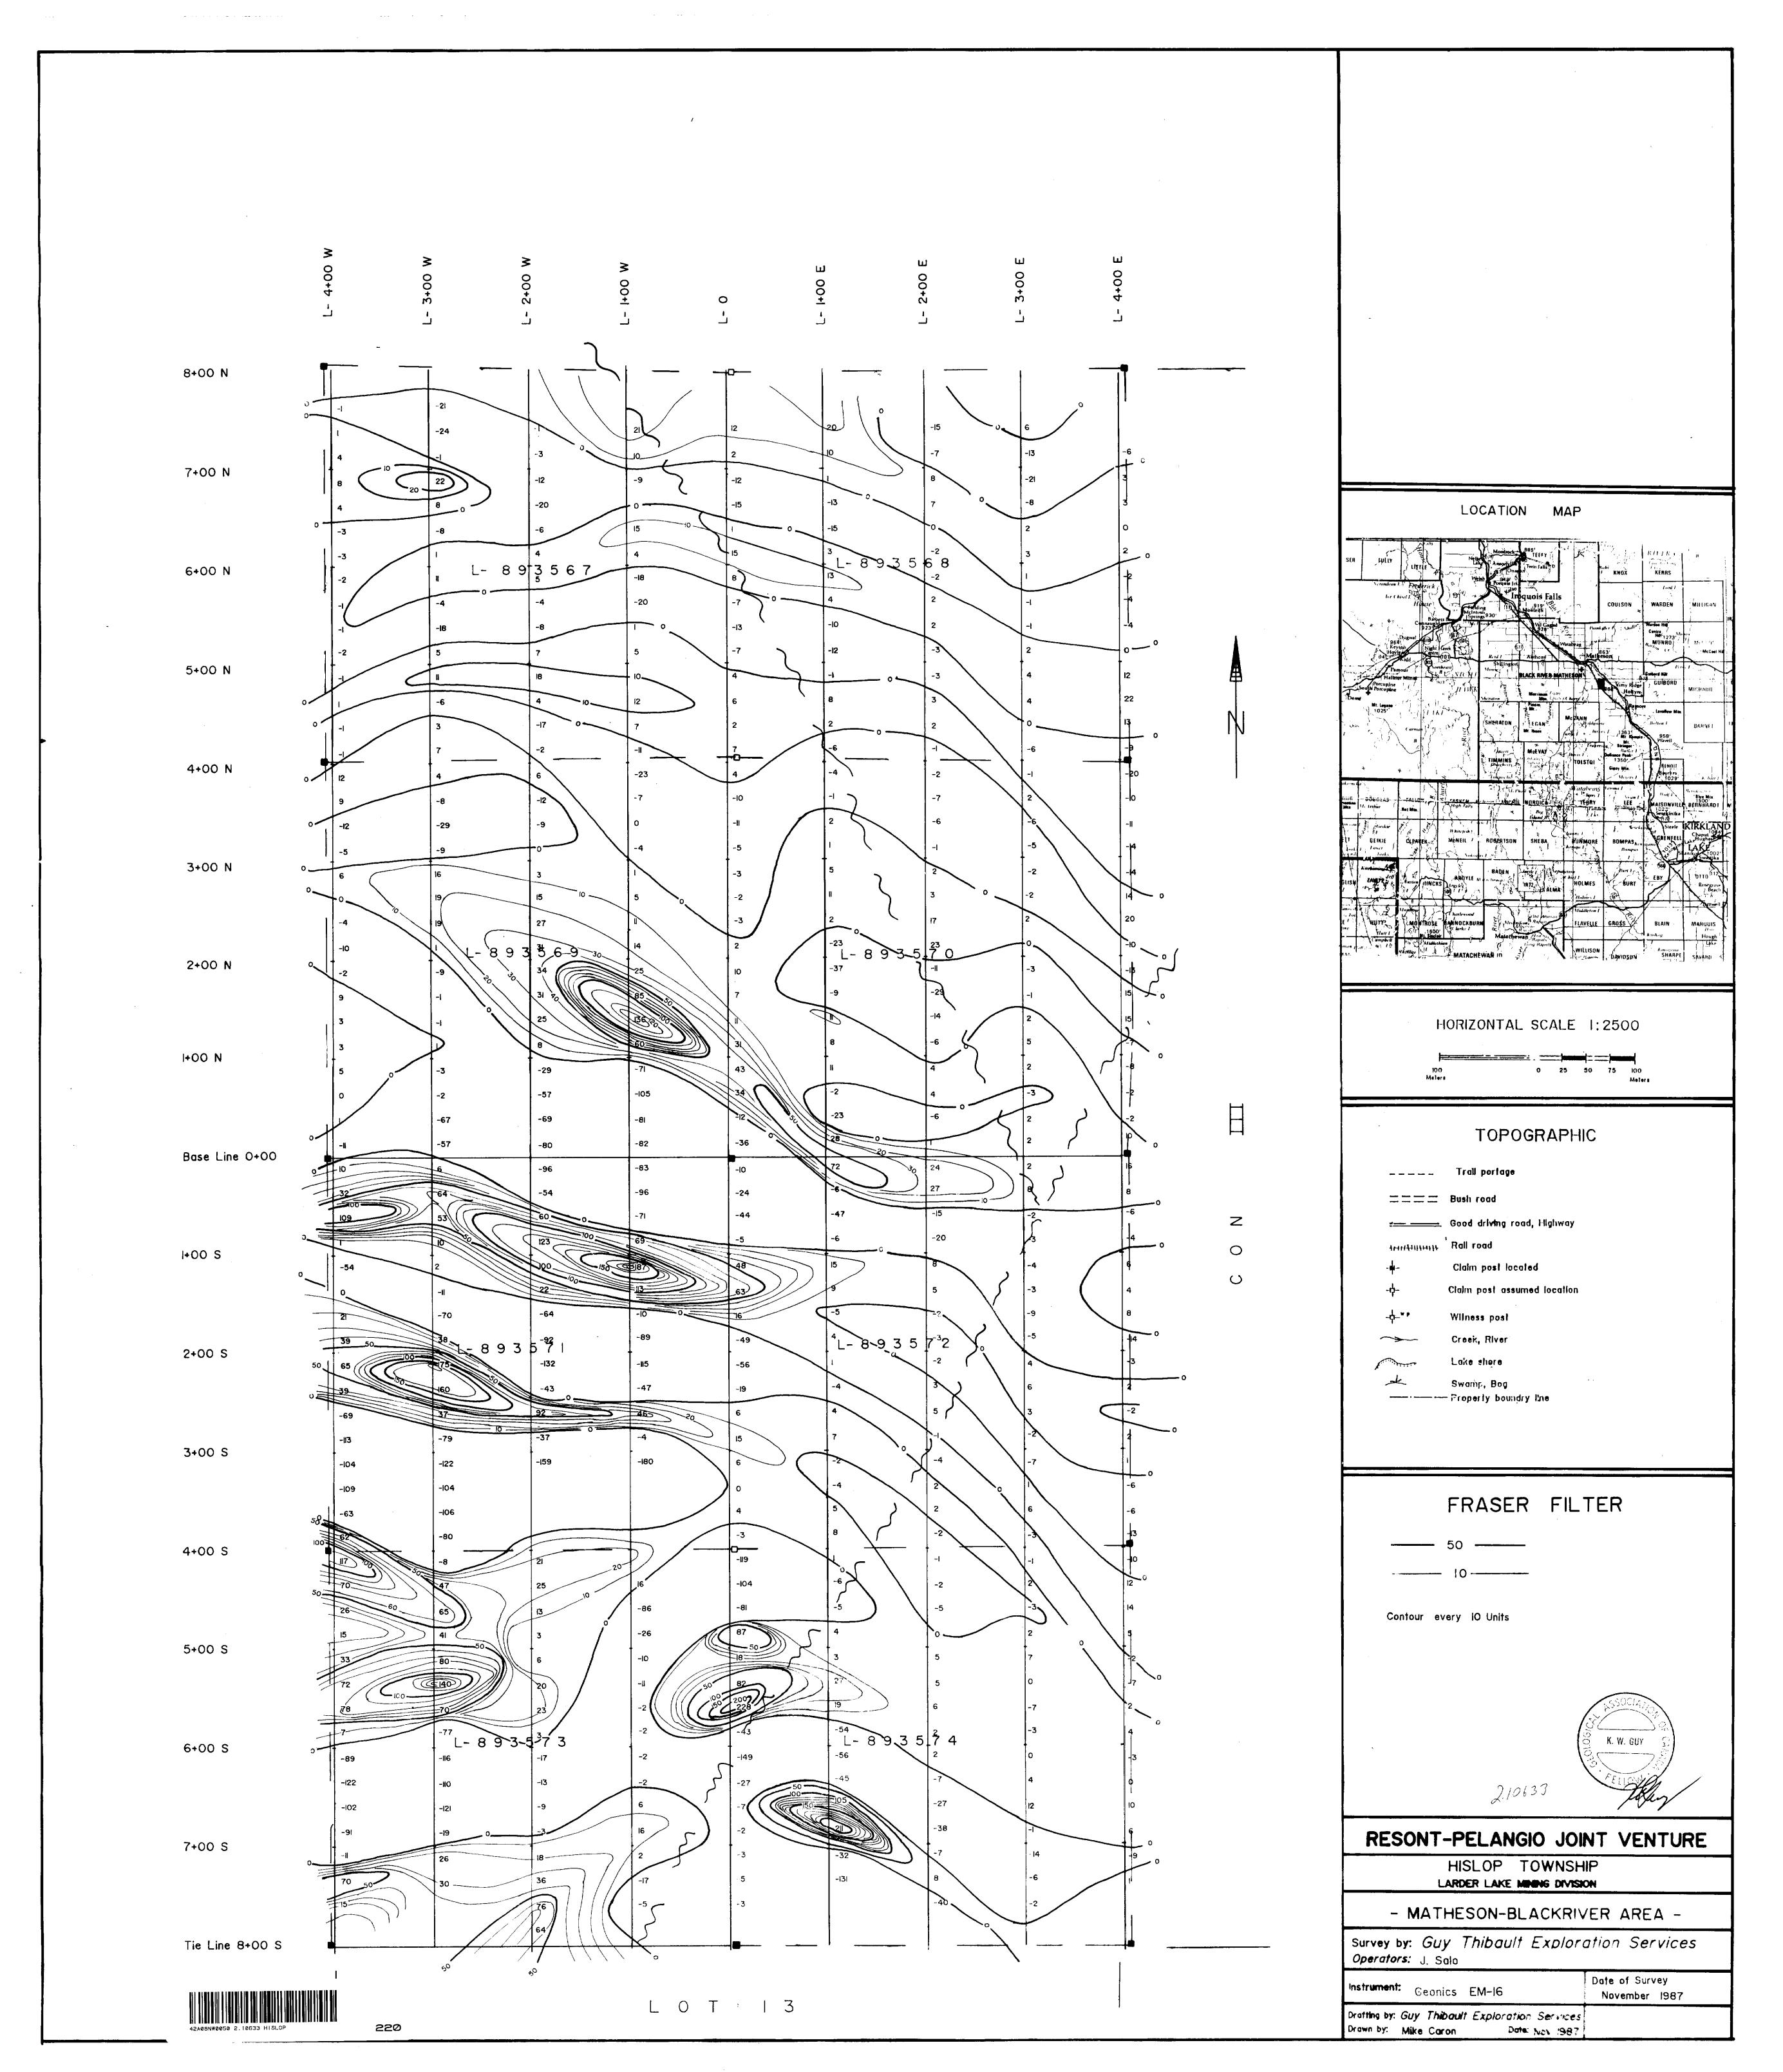

#### SURVEY EQUIPMENT and PROCEDURES

The VERY LOW FREQUENCY - ELECTROMAGNETIC (VLF-EM) survey was carried out using a Geonics EM16, operating at a frequency of 24.0 KHz utilizing the Cutler, Maine (NAA) transmission station. Readings of both In Phase (IP) and Quadrature (OP) were taken every 25 metres, with an accuracy of 1% on both.

A total of 14.4 km of line were surveyed by J. Salo of Timmmins during November 1987.

The data is presented as profiles on the VLF-EM plan map Figure 3, and as Fraser Filtered contours Figure 5.

#### DISCUSSION OF RESULTS

The VLF-EM survey detected 11 anomalies which were attributed to possible geological source. Many responses were attributed to cultural sources, eg. powerlines, etc.

Some of the other anomalies may also be due to not so readily apparent cultural sources such as irrigation lines, this would have to be field checked during the summer months as snow conditions hampered such determination during the survey.

#### DISCUSSION OF RESULTS

(Cont'd)

The VLF-EM anomaly summary table summarizes the anomalies and rates their priority for follow-up. The anomalies break down into the following priorities:

- HIGH 3 additional ground follow-up recommen 
  ded, good conductivity with corres 
  ponding magnetics or structure, pos 
  sible contact zones, shear zones.
- MODERATE 4 additional follow-up is contingent upon results from high priority anoma lies.
- LOW 4 no follow-up recommended likely sur ficial or cultural response.