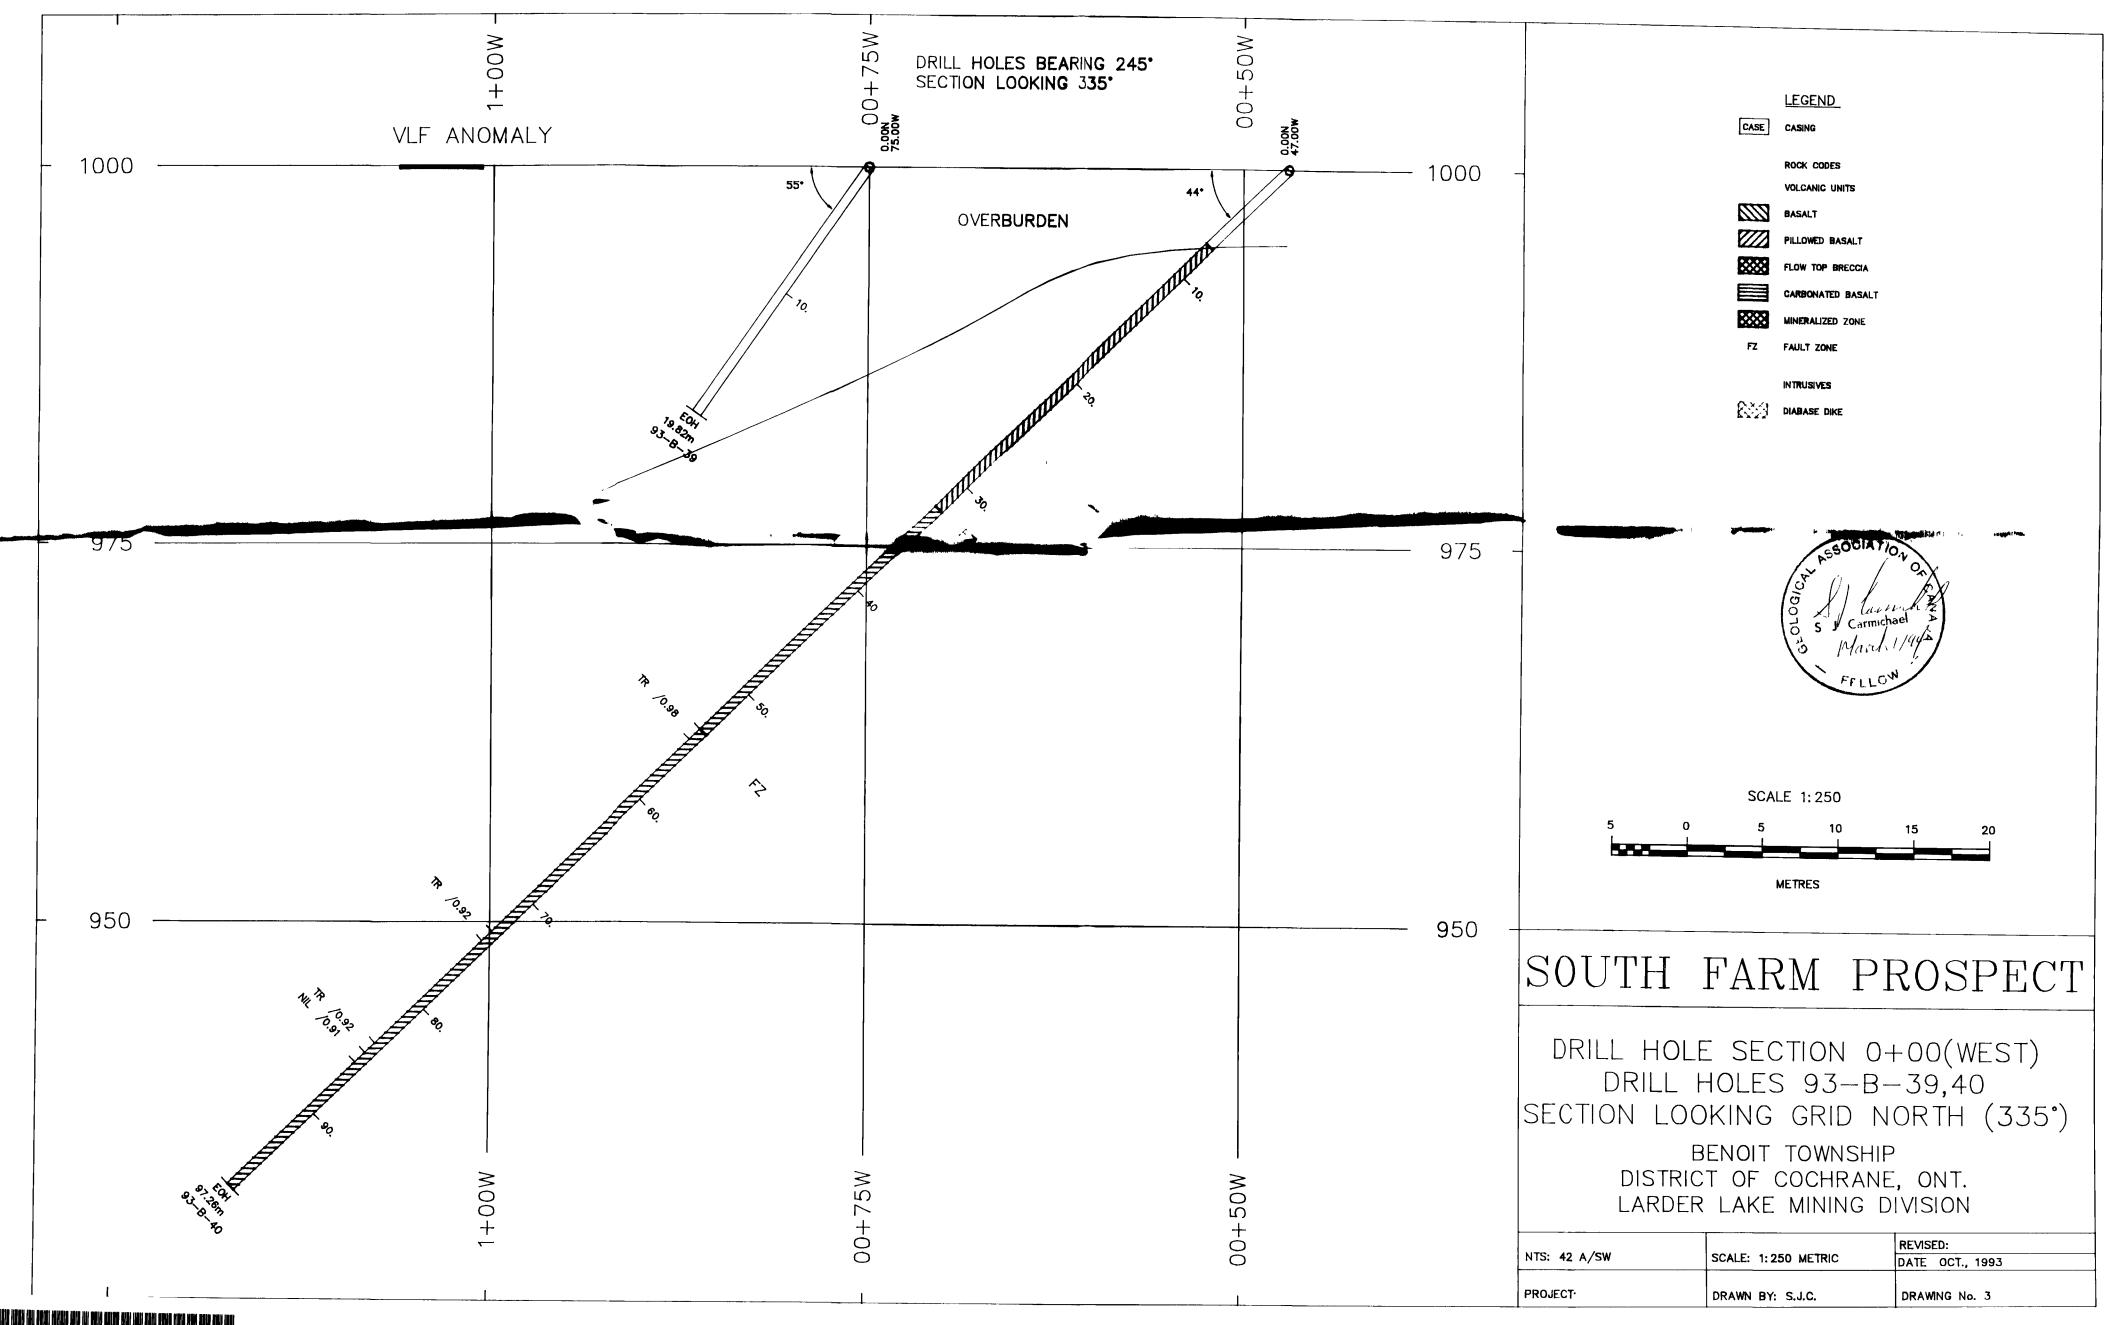

KEN SKJONSBY OPAP

Co-ords .0 N -75.0 E

DIAMOND DRILL RECORD

Azimuth: 245.0

Dip: -55.0

Elevation 1000.0

Length:

19.8

93-B-39

HOLE NO.:

Property:

SKJONSBY FARM

Page:

Purpose:

Test VLF-EM Anomaly

Drilled by:

K.Sk jonsby

Date Started: May 22, 1993 Date Completed: June 20,

Logged by: Core Size:

Claim Mumber:

L-1168430

Core Stored: Skjonsby Farm Nbz lot a Coni Benoit Twf.

Dip Tests

------Description-----

(a)

From

(m)

Sample No.

From (a)

To (a) Length

AU

Au-2 oz/ton

19.82 CASING .00

> 19.82 End of Hole.

Hole abandoned due to binding of casing with gravel.

|             |           |             |                      | KEN SKJONSBY OPAP        |        |                       |              | Page:                 |      | 1            |
|-------------|-----------|-------------|----------------------|--------------------------|--------|-----------------------|--------------|-----------------------|------|--------------|
| Co-or d     | S         | .0 N        | -47.0 E              | BIAKSUB BOLL BOOKS       |        |                       |              | HOLE                  | NO.: | 93-B-4       |
| Azimut      | h: :      | 245.0       |                      | DIAMOND DRILL RECORD     | 0-     | roperty:              |              | CF IUNCDA             | CAOM |              |
|             |           |             |                      |                          |        | rpose:                |              | SKJONSBY<br>Test VLF- |      | malv         |
| Dip:        |           | -44.0       |                      |                          |        | illed by              | :            | S. Sk jonst           |      | <b>-</b> 217 |
|             |           |             |                      |                          |        | ite Start             |              | June 26,              | -    |              |
| Elevat      | ion 10    | 000.0       |                      |                          | Da     | ite Compl             |              | July 24,              |      |              |
| Length      |           | 97.3        |                      |                          |        | gged by:              |              | S. Carmic             | hael |              |
| cenytii     | •         | 11.3        |                      |                          |        | ere Size:<br>aim Numb |              | AQ<br>L-1168430       | ı    |              |
|             |           |             |                      |                          | 61     | dim Mumpi             | er:          | C_1100420             | !    |              |
|             |           |             |                      | Dip Tests                |        |                       |              |                       |      |              |
|             |           |             |                      | ,                        |        |                       |              |                       |      |              |
| -           | _         |             | _                    |                          |        |                       |              |                       |      |              |
| From<br>(m) | To<br>(a) |             | Description          |                          | Sample | From                  | To           | Length                | AU   | Au-2         |
| -           |           |             |                      |                          | No.    | ( <u>a</u> )          | ( <b>a</b> ) | ( <b>n</b> )          | PPB  | oz/ton       |
|             |           |             |                      |                          |        |                       |              |                       |      |              |
| .00         | 7.32      | CASING      |                      |                          |        |                       |              |                       |      |              |
| 7.32        | 32.32     | BASALT      |                      |                          |        |                       |              |                       |      |              |
|             |           |             | fine-grained basal   | . Moderately fractured   |        |                       |              |                       |      |              |
|             |           | with 10-151 | epidote stringers    | . 2-4% quartz stringers. |        |                       |              |                       |      |              |
|             |           | Weakly magn | etic to 18.29m.      |                          |        |                       |              |                       |      |              |
|             |           |             | huartz/epidote flood | ding. Barren.            |        |                       |              |                       |      |              |
|             |           | 10.95 11.19 |                      |                          |        |                       |              |                       |      |              |
|             |           | 29.57       | Becoming foliated    | at 38 deg. To C.A.       |        |                       |              |                       |      |              |
| 32.32       | 97.26     | PILLOWED BA | SALT                 |                          |        |                       |              |                       |      |              |
|             |           | Light green | fine grained pillo   | wed basalt with chill    |        |                       |              |                       |      |              |
|             |           | fractures t | hroughout. Locally   | with flow top breccia.   |        |                       |              |                       |      |              |
|             |           | 32.32       |                      | of gouge at 45 deg. To   |        |                       |              |                       |      |              |
|             |           | 53.90       | To C.A.              | of gouge, dip 65 deg.    | 673    | 53.90                 | 54.8         | 38 .98                | 20.0 | tr           |
|             |           | 53.90 54.88 | Foliated basalt, t   | race pyrite.             |        |                       |              |                       |      |              |
|             |           | 60.43 60.67 | Hyaloclastite.       |                          |        |                       |              |                       |      |              |
|             |           | 73.17 74.09 | Quartz flooded fro   | m 73.54-73.93m. Barren.  | 674    | 73.17                 | 74.0         | 9 .92                 | 50.0 | tr           |
|             |           | 83.84 84.76 |                      | ow top breccia, 10%      | 675    | 83.84                 | 84.7         |                       | 20.0 | tr           |
|             |           |             | ouartz flonding, t   | rare nurite              | L7L    | 04 74                 | 05 /         | 7 01                  |      |              |