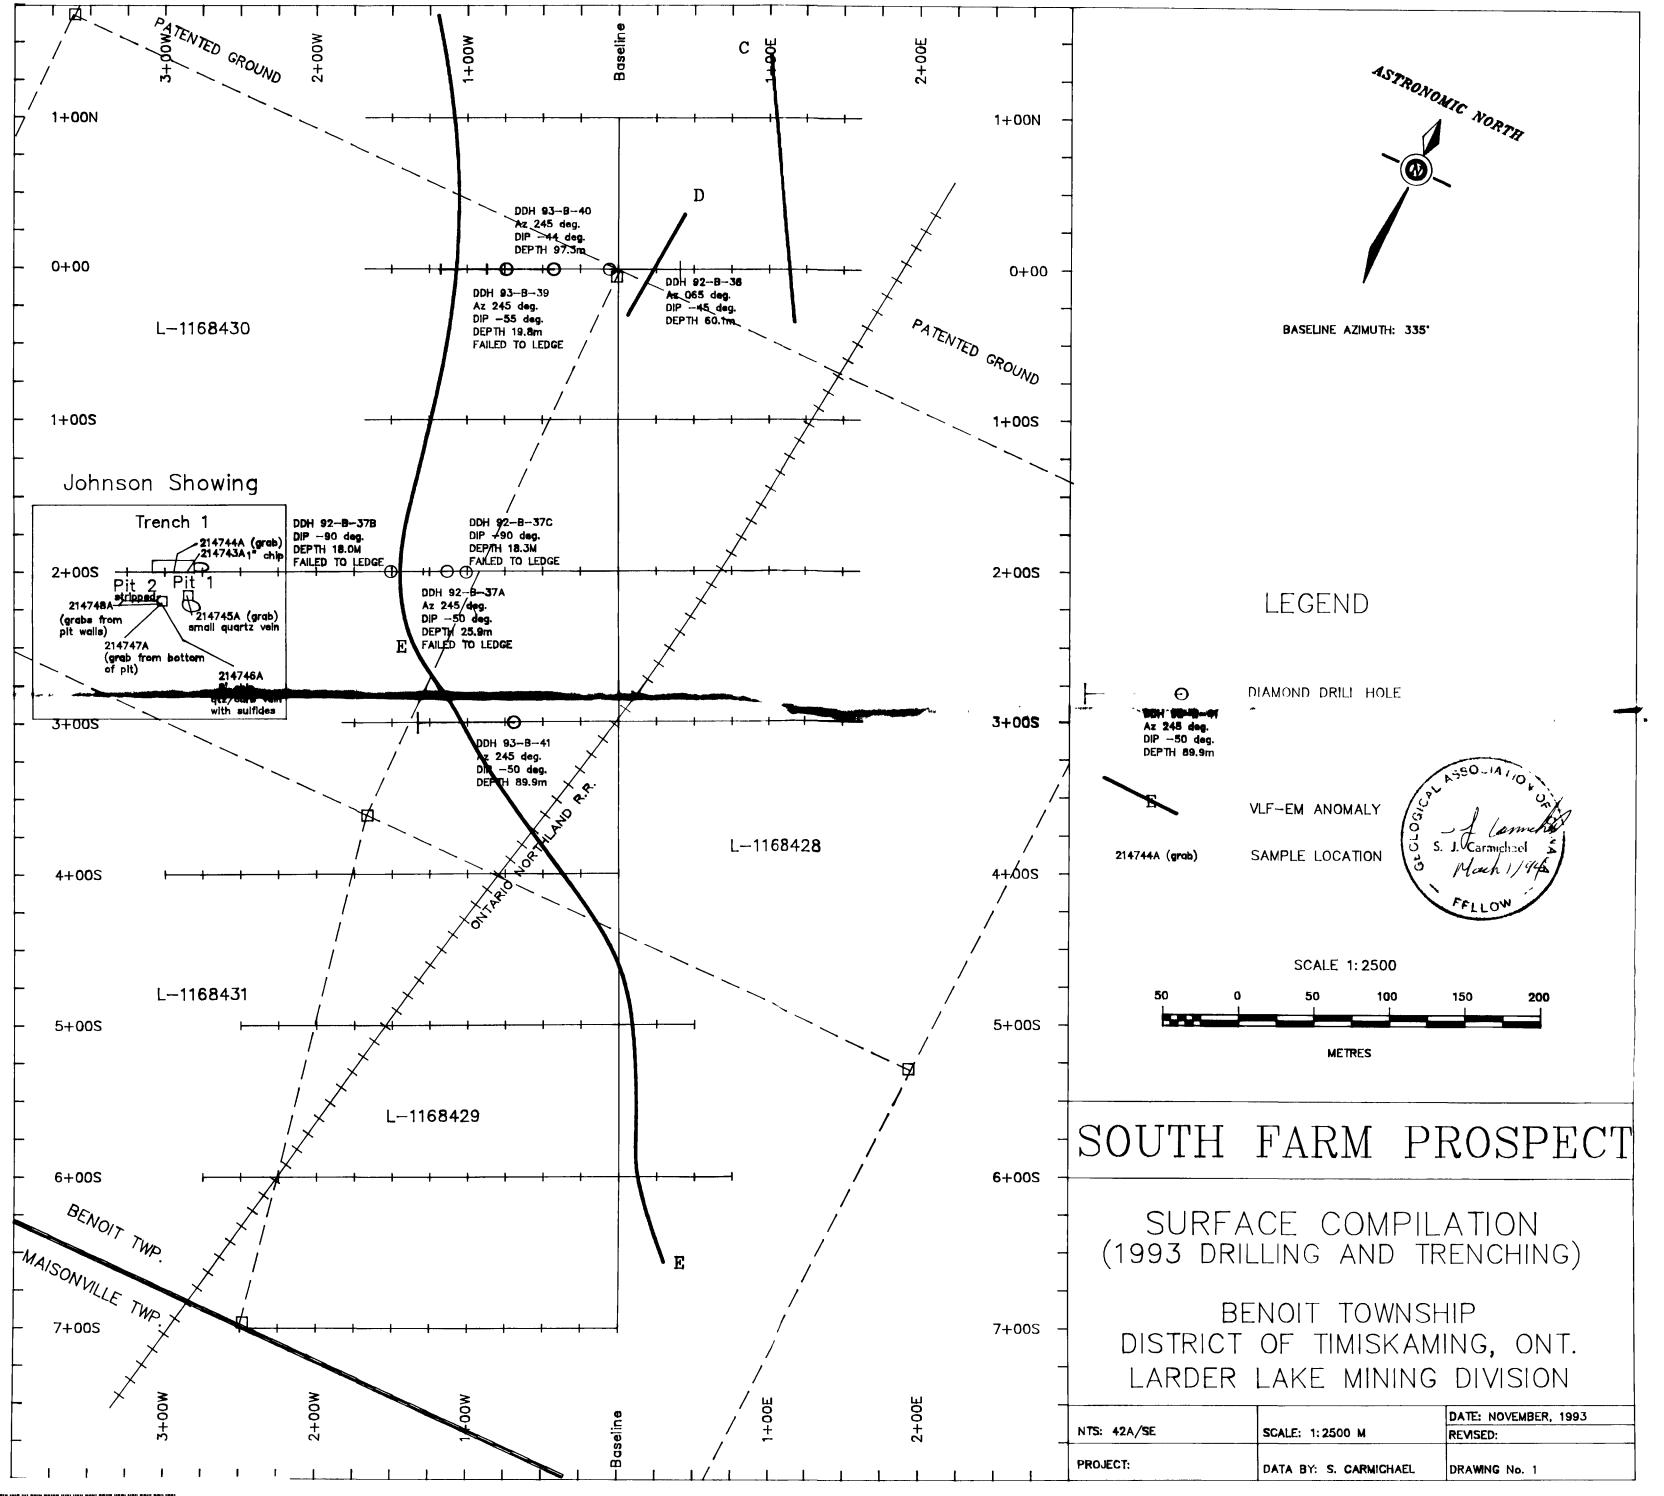

KEN SKJONSBY OPAP

Co-ords .0 N -75.0 E

DIAMOND DRILL RECORD

Azimuth: 245.0

Dip: -55.0

Elevation 1000.0

Length:

19.8

93-B-39

HOLE NO.:

Property:

SKJONSBY FARM

Page:

Purpose:

Test VLF-EM Anomaly

Drilled by:

### Dip Tests

| From  | To    | Description                                                                                       | Samole | Frpm  | To    | Length | AU   | Au-2   |
|-------|-------|---------------------------------------------------------------------------------------------------|--------|-------|-------|--------|------|--------|
| (a)   | (a)   | , , , , , , , , , , , , , , , , , , ,                                                             | No.    | (a)   | (m)   | (a)    | PPB  | oz/ton |
|       |       |                                                                                                   |        |       |       |        |      |        |
| .00   | 5.18  | CASING                                                                                            |        |       |       |        |      |        |
| 5.18  | 15.85 | FLOW TOP BRECCIA                                                                                  |        |       |       |        |      |        |
|       |       | Light green/grey fine-grained silicious flow top                                                  |        |       |       |        |      |        |
|       |       | breccia. Silicious altered pillow fragments                                                       |        |       |       |        |      |        |
|       |       | throughout with local hyaloclastite. Weakly                                                       |        |       |       |        |      |        |
|       |       | carbonated and fractured with secondary quartz +-                                                 |        |       |       |        |      |        |
|       |       | calcite stringers and flooding. Erratic 2-3% pyrite                                               |        |       |       |        |      |        |
|       |       | mineralization throughout as blebs and stringers. Sulfide content increases where alteration of   |        |       |       |        |      |        |
|       |       | fragments increases (carbonate +- albite).                                                        |        |       |       |        |      |        |
|       |       | 6.10 7.62 Silicious flow top breccia, 2-4% pyrite,                                                | 626    | 6.10  | 7.62  | 1.52   | .0   | nil    |
|       |       | trace pyrrhotite +- chalcopyrite.                                                                 | 020    |       |       |        | • •  |        |
|       |       | 7.62 9.15 As above, ground core from 8.60-8.78m.                                                  | 627    | 7.62  | 9.15  | 1.53   | 10.0 | nil    |
|       |       | 9.15 10.67 Silicious flow top breccia, 4% pyrite,                                                 | 628    | 9.15  | 10.67 | 1.52   | 10.0 | nil    |
|       |       | trace pyrrhotite.                                                                                 |        |       |       |        |      |        |
|       |       | 11.28 12.20 Buff carbonate alteration with 5%                                                     | 629    | 11.28 | 12.20 | .92    | 10.0 | nil    |
|       |       | disseminated pyrite from 11.43-11.68m.                                                            |        |       |       |        |      |        |
|       |       | 13.11 14.02 flow top breccia, 10% pyrite along                                                    | 630    | 13.11 | 14.02 | .91    | 10.0 | nil    |
|       |       | fragment rims.                                                                                    | 474    | 14 03 | 15.34 |        | 10.0 | -:1    |
|       |       | 14.02 15.24 As above, 20% quartz flooding and                                                     | 631    | 14.02 | 15.24 | 1.22   | 10.0 | ni l   |
|       |       | stringers.<br>15.24 15.85 As above, 4% pyrite.                                                    | 632    | 15.24 | 15.85 |        | 10.0 | nil    |
|       |       | 13.27 13.03 HS above, The pipelice.                                                               | 032    | 13.21 | 13.00 |        | 10.0 |        |
| 15.85 | 37.04 | CARBONATIZED BASALT                                                                               |        |       |       |        |      |        |
|       |       | Moderately foliated flow top breccia, highly reactive                                             |        |       |       |        |      |        |
|       |       | to HCI. Local buff hematite/carbonate alteration.                                                 |        |       |       |        |      |        |
|       |       | Foliation at 40 deg. To C.A. Trace to 1-2%                                                        |        |       |       |        |      |        |
|       |       | disseminated pyrite mineralization throughout.                                                    |        |       |       |        | 24.4 |        |
|       |       | 15.85 16.59 Foliated with 1% pyrite.                                                              | 633    | 15.85 | 16.89 |        |      | tr     |
|       |       | 16.59 17.10 Highly altered and foliated with hematite<br>+- albite quartz vein from 17.07-17.10m, | 634    | 16.89 | 17.10 | .21    | 10.0 | nil    |
|       |       | 2-3% fine pyrite throughout.                                                                      | _      |       |       |        |      |        |
|       |       | 17.10 18.60 Weakly altered section, 2% quartz +-                                                  | 635    | 17.10 | 18.60 | 1.50   | 10.0 | nil    |

154 17 70 47 70

|             |           |                            |                                                                                                                                                                   |               |             |           | HOLE N        | 10.:      | 93-B-41        |
|-------------|-----------|----------------------------|-------------------------------------------------------------------------------------------------------------------------------------------------------------------|---------------|-------------|-----------|---------------|-----------|----------------|
| From<br>(m) | To<br>(m) |                            | Description                                                                                                                                                       | Sample<br>No. | From<br>(m) | To<br>(m) | Length<br>(m) | AU<br>PPB | Au-2<br>oz/ton |
|             |           | 10 // 20 77                | calcite stringers. Trace pyrite.<br>Quartz/calcite vein from 19.76-19.91m.                                                                                        |               | 10 11       | 20.47     |               | 24.4      |                |
|             |           | 17.00 20./3                | Trace-1% pyrite throughout.                                                                                                                                       | 636           | 19.66       | 20.43     |               | 20.0      | tr             |
|             |           | 20.73 21.22                | Highly silicified/carbonated with 8% finely disseminated pyrite.                                                                                                  | 637           | 20.73       | 21.22     | .49           | 10.0      | nil            |
|             |           | 21.22 22.56                | Moderately carbonated, trace pyrite. 1 inch quartz vein at 22.35m, dip 16 deg. To C.A.                                                                            | 638           | 21.22       | 22.56     | 1.34          | 10.0      | nil            |
|             |           | 22.56 23.17                | Moderately silicified pillow fragments, 2% disseminated pyrite.                                                                                                   | 639           | 22.56       | 23.17     | .61           | 10.0      | nil            |
|             |           | 23.17 24.70                | Increase in epidote alteration and breccia fragments at 23.93m. Trace pyrite throughout.                                                                          | 640           | 23.17       | 24.70     | 1.53          | 10.0      | nil            |
|             |           | 24.70 25.91                | Strong foliation at 44 deg. To C.A. Local erratic silicification with 1% disseminated.                                                                            | 641           | 24.70       | 25.91     | 1.21          | 20.0      | tr             |
|             |           | Pyrite thro                |                                                                                                                                                                   |               |             |           |               |           |                |
|             |           | 27.13 28.66                | Strong foliation with highly stretched albitized fragments. 2-4% pyrite throughout.                                                                               | 642           | 27.13       | 28.66     | 1.53          | 10.0      | nil            |
|             |           | 28.66 29.12                | Quartz vein from 28.81-29.02m. 4% pyrite in volcanics, trace in vein.                                                                                             | 643           | 28.66       | 29.12     | .46           | .0        | nil            |
|             |           | 29.12 30.49                | Strong foliation at 24 deg. To C.A. Trace-1% disseminated pyrite.                                                                                                 | 644           | 29.12       | 30.49     | 1.37          | 10.0      | nil            |
|             |           | 30.49 31.71                | Decrease in foliation, weak alteration. 1                                                                                                                         | 645           | 30.49       | 31.71     | 1 22          | 10.0      | nil            |
|             |           |                            | inch quartz vein at 31.13m. Trace-12 pyrite.                                                                                                                      | 646           | 33.54       | 35.37     |               | 10.0      | nil            |
|             |           | 33.84 35.37                | As above.                                                                                                                                                         |               |             |           |               |           |                |
|             |           | 35.37 36.28                |                                                                                                                                                                   | 647           | 35.37       | 36.28     | .91           | 10.0      | nil            |
|             |           | 36.28 37.04                | Becoming increasingly carbonated with hematite stringers. Trace pyrite.                                                                                           | 648           | 36.28       | 37.04     | .76           | .0        | nil            |
| 37.04       | 49.27     | MINERALIZED                | ZONE                                                                                                                                                              |               |             |           |               |           |                |
|             |           | Highly alte                | red and foliated volcanics, possibly an                                                                                                                           |               |             |           |               |           |                |
|             |           | carbonatize<br>vein/floodi | ediment. Variably silicified and<br>d throughout, locally with quartz<br>ng. Weak hematite alteration in strongly<br>ctions. Sulfide content variable as<br>elow. |               |             |           |               |           |                |
|             |           | 37.04 37.68                | Quartz vein, 25% albitized pyritized fragments. 5-8% fine pyrite, trace5% chalcopyrite.                                                                           | 649           | 37.04       | 37.68     | .64           | 10.0      | nil            |
|             |           | 37.68 38.87                | Moderately carbonatized volvanics. 20% quartz +- calcite +- hematite stringers. Trace pyrite.                                                                     | 650           | 37.68       | 30.87     | 1.19          | 10.0      | nil            |
|             |           | 38.87 40.30                | * *                                                                                                                                                               | 651           | 38.87       | 40.30     | 1.43          | .0        | nil            |
|             |           | 40.30 41.16                | Strongly foliated with hematite/carbonate alteration. Quartz veins from 40.85-40.91m 41.10-41.16m. 5-6% fine pyrite throughout.                                   | 652           | 40.30       | 41.16     |               | 10.0      | ni l           |
|             |           | 41.16 42.38                | Strong foliation with moderate carbonate/hematite alteration. Trace-1% dissemianted pyrite.                                                                       | 653           | 41.16       | 42.38     | 1.22          | .0        | nil            |

42, 39 43 29 An above

|       |       |              | KEM SKJOMSBY OPAP                                               |            |                |                | Page:<br>HOLE N | 0.:  | 3<br>93-8-41 |
|-------|-------|--------------|-----------------------------------------------------------------|------------|----------------|----------------|-----------------|------|--------------|
| From  | To    |              | Description                                                     | Sample     | From           | To L           | ength           | AU   | Au-2         |
| (a)   | (m)   |              | •                                                               | No.        | (e)            | (m)            | (a)             | PPB  | oz/ton       |
|       |       | 45.12 46.65  | As above.<br>As above, 1-2% pyrite.                             | 655<br>656 | 45.12<br>46.65 | 46.65<br>47.87 | 1.53            | 10.0 | ni)          |
|       |       |              |                                                                 |            |                |                |                 | 10.0 | ni!          |
|       |       | 47.8/ 49.2/  | Highly carbonated, 1 inch quartz vein at                        | 657        | 47.87          | 49.27          | 1.40            | .0   | nil          |
|       |       |              | 48.26m, dip 27 deg. To C.A. And from                            |            |                |                |                 |      |              |
|       |       |              | 49.02-49.18m. 4-5% dissemianted pyrite around veins.            |            |                |                |                 |      |              |
| 49.27 | 89.94 | PILLOWED BAS | SALT                                                            |            |                |                |                 |      |              |
|       |       | Light green  | fine-grained pillowed basalt. Weakly to                         |            |                |                |                 |      |              |
|       |       |              | carbonated. Locally veined. 4-5% quartz +-                      |            |                |                |                 |      |              |
|       |       | calcite stri | ingers. Trace pyrite throughout, up to                          |            |                |                |                 |      |              |
|       |       | 4-5% py at 1 | vein contacts.                                                  |            |                |                |                 |      | _            |
|       |       | 50.91 52.13  | As above, 1.5 inch quartz vein at 51.89m,                       | 658        | 50.91          | 52.13          | 1.22            | 10.0 | nil          |
|       |       |              | dip 60 deg. To C.A. Trace-1% pyrite.                            |            |                |                |                 |      |              |
|       |       |              | As above, trace-1% disseminated pyrite.                         | 659        | 53.35          |                |                 | 10.0 | nil          |
|       |       | 54.88 55.98  | Becoming increasingly carbonated. 1-2%                          | 660        | 54.88          | 55.98          | 1.10            | 10.0 | nil          |
|       |       |              | finely disseminated pyrite.                                     |            |                |                |                 |      |              |
|       |       | 55.98 57.23  | Quartz vein/flooded section with vein                           | 661        | 55 <b>.9</b> 8 | 57.23          | 1.25            | 40.0 | tr           |
|       |       |              | along C.A. Vein contact mineralized with                        |            |                |                |                 |      |              |
|       |       |              | 10% fine pyrite, 1% chalcopyrite, 2%                            |            |                |                |                 |      |              |
|       |       |              | specular hematite.                                              |            |                |                |                 |      |              |
|       |       | 57.23 58.45  | 10% quartz/calcite/hematite stringers.                          | 662        | 57.23          | 58.45          | 1.22            | 10.0 | nił          |
|       |       |              | Trace pyrite.                                                   |            |                |                |                 |      |              |
|       |       | 63.20        | Becoming magnetic.                                              |            | 44 07          | /0.20          |                 | 14.4 | -:1          |
|       |       |              | Moderately foliated, trace pyrite.                              | 663        | 66.83          |                |                 | 10.0 | nil<br>-:1   |
|       |       | 68.29 69.30  |                                                                 | 664        | 68.29          |                |                 | 10.0 | nil<br>4-    |
|       |       |              | As above, trace pyrite.                                         | 665        | 69.30          |                |                 | 20.0 | tr<br>4-     |
|       |       | 70.43 71.95  |                                                                 | 666        | 70.43          |                |                 | 80.0 | tr<br>nil    |
|       |       |              | As above, 20% hematite alteration.                              | 667        | 71.95          |                |                 | 10.0 |              |
|       |       |              | Moderately altered, trace-1% pyrite.                            | 668        | 73.17          |                |                 | 20.0 | tr           |
|       |       | 79.09 B0.49  |                                                                 | 669        | 79.09          | 80.49          | 1.40            | 10.0 | nil          |
|       |       | 82.01 83.54  |                                                                 | (70        | 83.54          | 05 04          | 1 52            | 10.0 | nil          |
|       |       | 53.34 BJ.V6  | Moderately foliated and carbonatized, 2-4% disseminated pyrite. | 670        | 0J.J4          | 85.06          | 1.32            | 10.0 | 1111         |
|       |       | 88.11 88.41  | Highly silicified with 10-15% fine pyrite.                      | 671        | B8.11          | 88.41          | . 30            | 10.0 | nil          |
|       |       | 89.94        | End of Hole.                                                    |            |                |                |                 |      |              |
|       |       | Casing Pull  | ed.                                                             | ,          | coci           | AT             |                 |      |              |