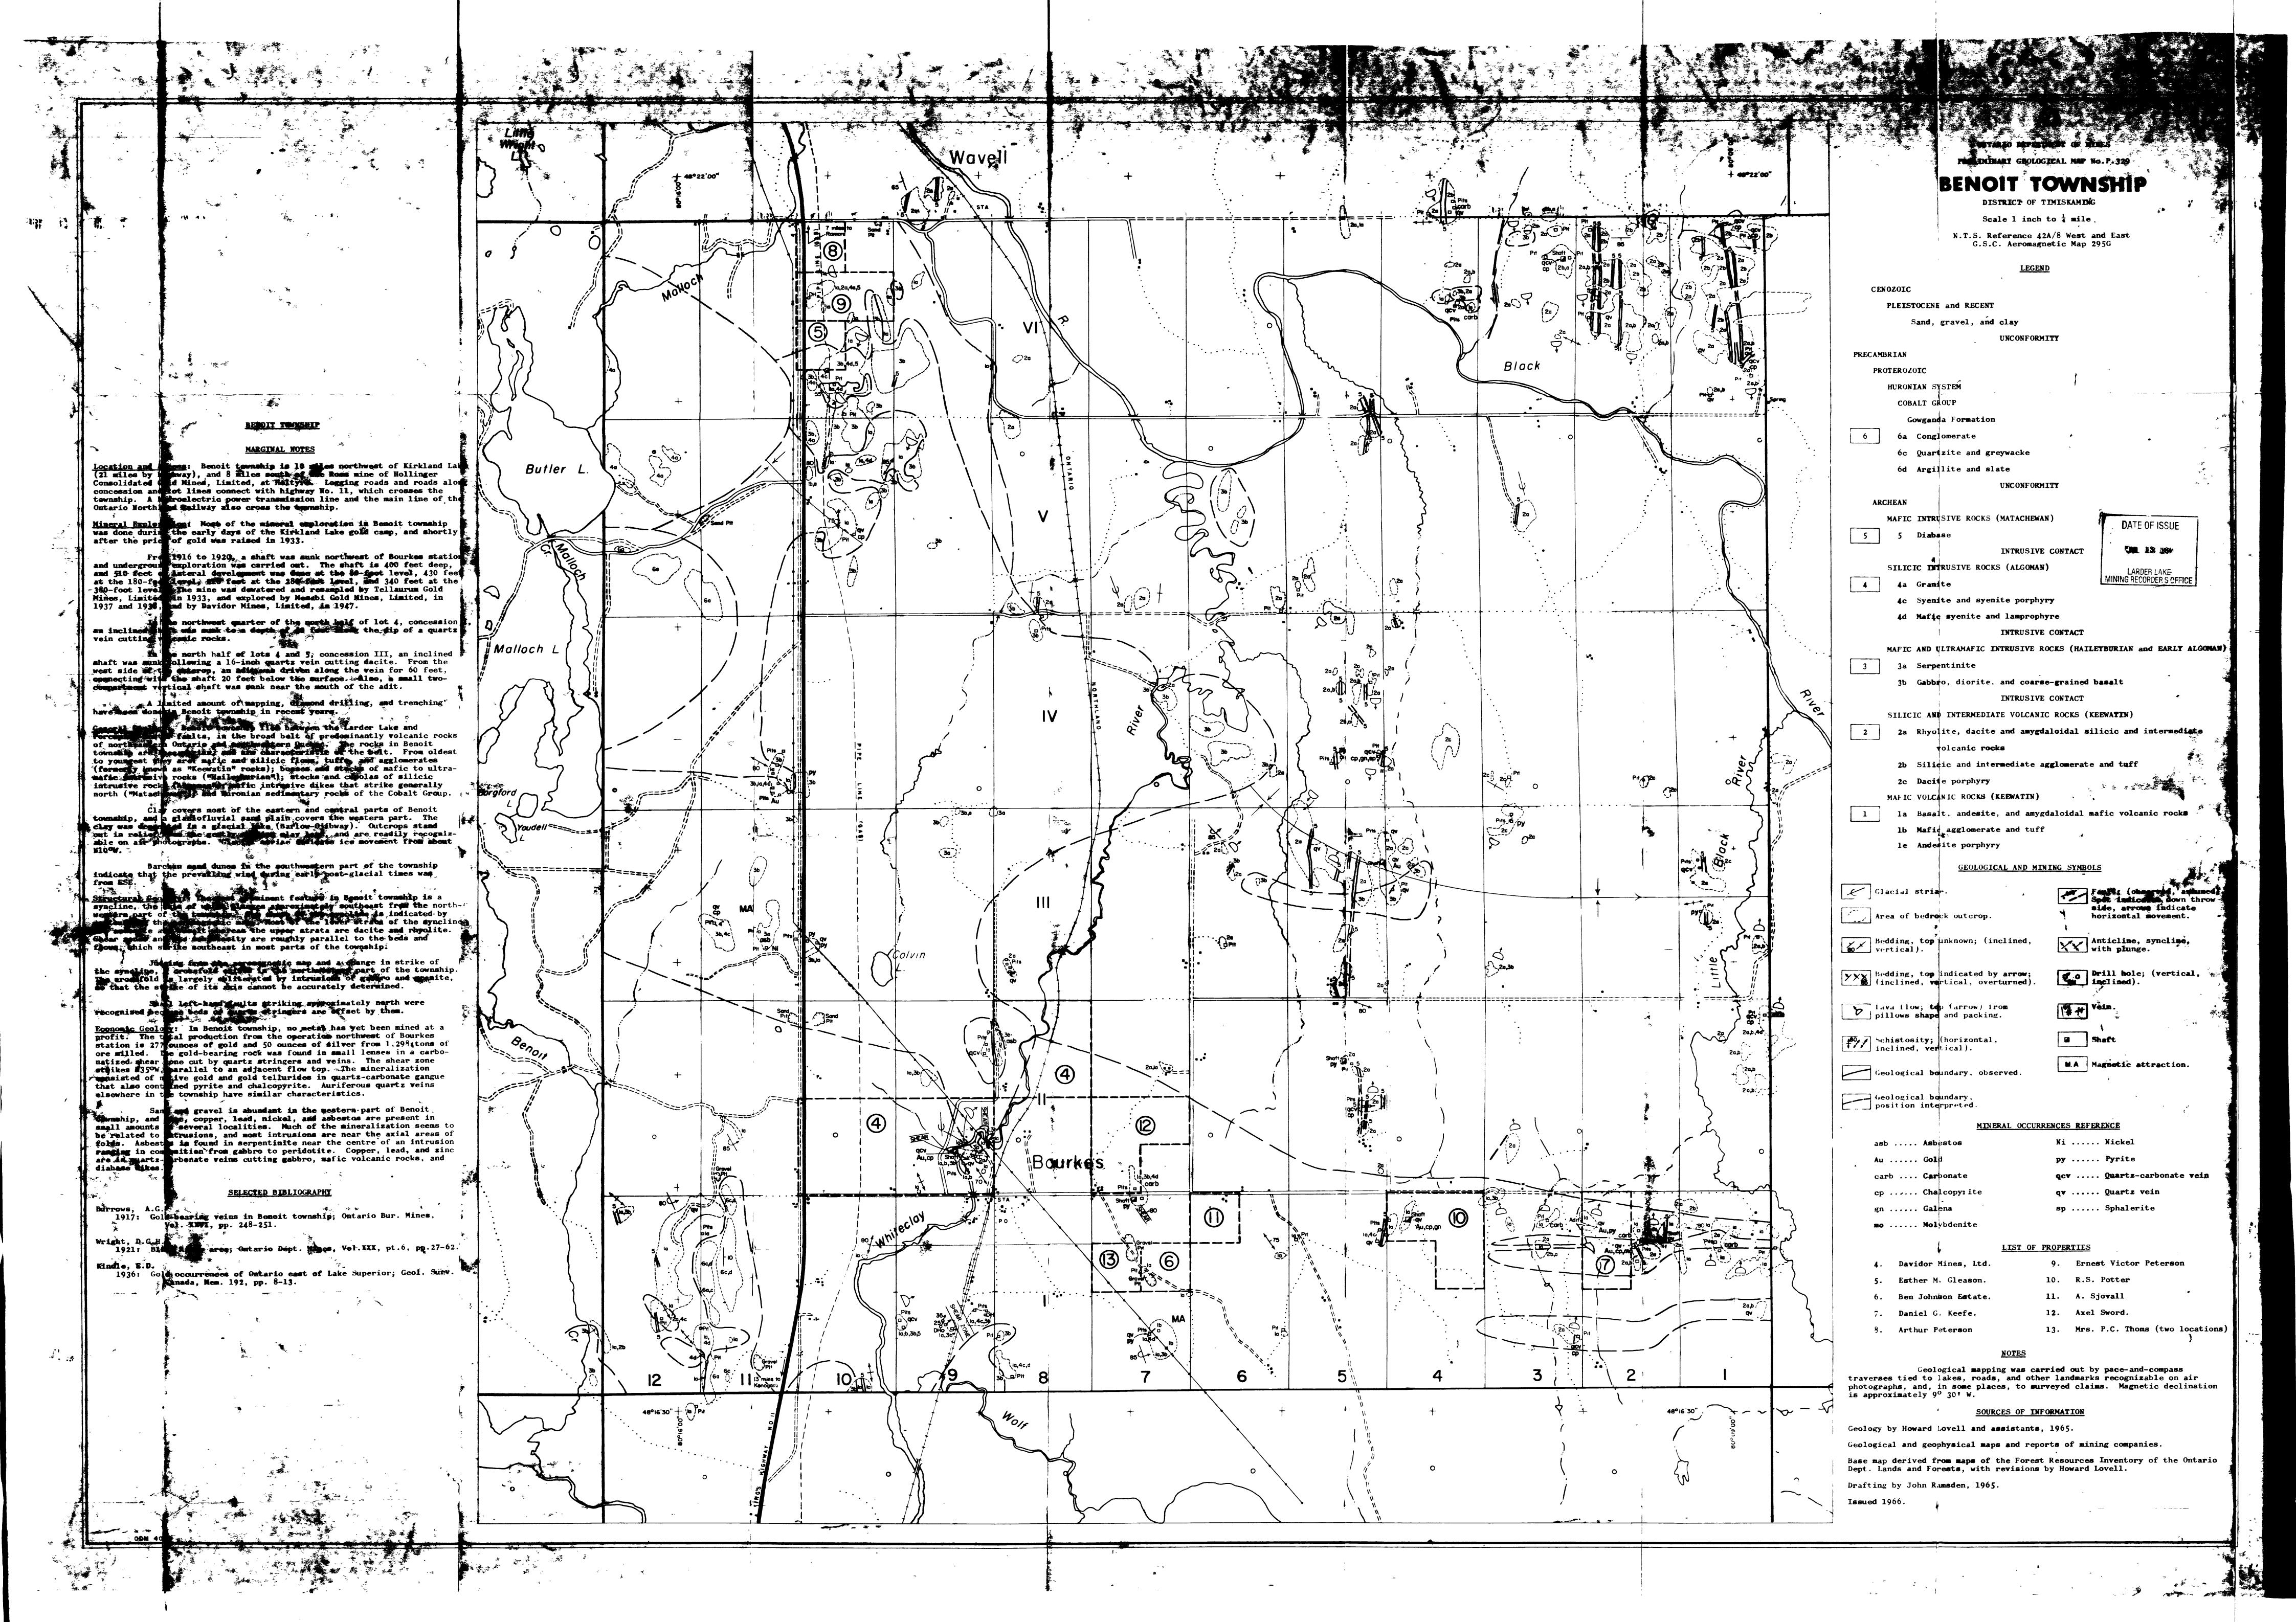

KEN SKJONSBY OPAP

Co-ords .0 N -75.0 E

DIAMOND DRILL RECORD

Azimuth: 245.0

Dip: -55.0

Elevation 1000.0

Length:

19.8

93-B-39

HOLE NO.:

Property:

SKJONSBY FARM

Page:

Purpose:

Test VLF-EM Anomaly

Drilled by:

K.Sk jonsby

Date Started: May 22, 1993 Date Completed: June 20,

Logged by: Core Size:

Claim Mumber:

L-1168430

Core Stored: Skjonsby Farm Nbz lot a Coni Benoit Twf.

Dip Tests

------Description-----

(a)

From

(m)

Sample No.

From (a)

To (a) Length

AU

Au-2 oz/ton

19.82 CASING .00

> 19.82 End of Hole.

Hole abandoned due to binding of casing with gravel.

|             |           |             |                      | KEN SKJONSBY OPAP        |        |                       |              | Page:                 |      | 1            |
|-------------|-----------|-------------|----------------------|--------------------------|--------|-----------------------|--------------|-----------------------|------|--------------|
| Co-or d     | S         | .0 N        | -47.0 E              | BIAKSUB BOLL BOOKS       |        |                       |              | HOLE                  | NO.: | 93-B-4       |
| Azimut      | h: :      | 245.0       |                      | DIAMOND DRILL RECORD     | 0-     | roperty:              |              | CF IUNCDA             | CAOM |              |
|             |           |             |                      |                          |        | rpose:                |              | SKJONSBY<br>Test VLF- |      | malv         |
| Dip:        |           | -44.0       |                      |                          |        | illed by              | :            | S. Sk jonst           |      | <b>-</b> 217 |
|             |           |             |                      |                          |        | ite Start             |              | June 26,              | -    |              |
| Elevat      | ion 10    | 000.0       |                      |                          | Da     | ite Compl             |              | July 24,              |      |              |
| Length      |           | 97.3        |                      |                          |        | gged by:              |              | S. Carmic             | hael |              |
| cenytii     | •         | 11.3        |                      |                          |        | ere Size:<br>aim Numb |              | AQ<br>L-1168430       | ı    |              |
|             |           |             |                      |                          | 61     | dim Mumpi             | er:          | C_1100420             | !    |              |
|             |           |             |                      | Dip Tests                |        |                       |              |                       |      |              |
|             |           |             |                      | ,                        |        |                       |              |                       |      |              |
| -           | _         |             | _                    |                          |        |                       |              |                       |      |              |
| From<br>(m) | To<br>(a) |             | Description          |                          | Sample | From                  | To           | Length                | AU   | Au-2         |
| -           |           |             |                      |                          | No.    | ( <u>a</u> )          | ( <b>a</b> ) | ( <b>n</b> )          | PPB  | oz/ton       |
|             |           |             |                      |                          |        |                       |              |                       |      |              |
| .00         | 7.32      | CASING      |                      |                          |        |                       |              |                       |      |              |
| 7.32        | 32.32     | BASALT      |                      |                          |        |                       |              |                       |      |              |
|             |           |             | fine-grained basal   | . Moderately fractured   |        |                       |              |                       |      |              |
|             |           | with 10-151 | epidote stringers    | . 2-4% quartz stringers. |        |                       |              |                       |      |              |
|             |           | Weakly magn | etic to 18.29m.      |                          |        |                       |              |                       |      |              |
|             |           |             | huartz/epidote flood | ding. Barren.            |        |                       |              |                       |      |              |
|             |           | 10.95 11.19 |                      |                          |        |                       |              |                       |      |              |
|             |           | 29.57       | Becoming foliated    | at 38 deg. To C.A.       |        |                       |              |                       |      |              |
| 32.32       | 97.26     | PILLOWED BA | SALT                 |                          |        |                       |              |                       |      |              |
|             |           | Light green | fine grained pillo   | wed basalt with chill    |        |                       |              |                       |      |              |
|             |           | fractures t | hroughout. Locally   | with flow top breccia.   |        |                       |              |                       |      |              |
|             |           | 32.32       |                      | of gouge at 45 deg. To   |        |                       |              |                       |      |              |
|             |           | 53.90       | To C.A.              | of gouge, dip 65 deg.    | 673    | 53.90                 | 54.8         | 38 .98                | 20.0 | tr           |
|             |           | 53.90 54.88 | Foliated basalt, t   | race pyrite.             |        |                       |              |                       |      |              |
|             |           | 60.43 60.67 | Hyaloclastite.       |                          |        |                       |              |                       |      |              |
|             |           | 73.17 74.09 | Quartz flooded fro   | m 73.54-73.93m. Barren.  | 674    | 73.17                 | 74.0         | 9 .92                 | 50.0 | tr           |
|             |           | 83.84 84.76 |                      | ow top breccia, 10%      | 675    | 83.84                 | 84.7         |                       | 20.0 | tr           |
|             |           |             | ouartz flonding, t   | rare nurite              | L7L    | 04 74                 | 05 /         | 7 01                  |      |              |