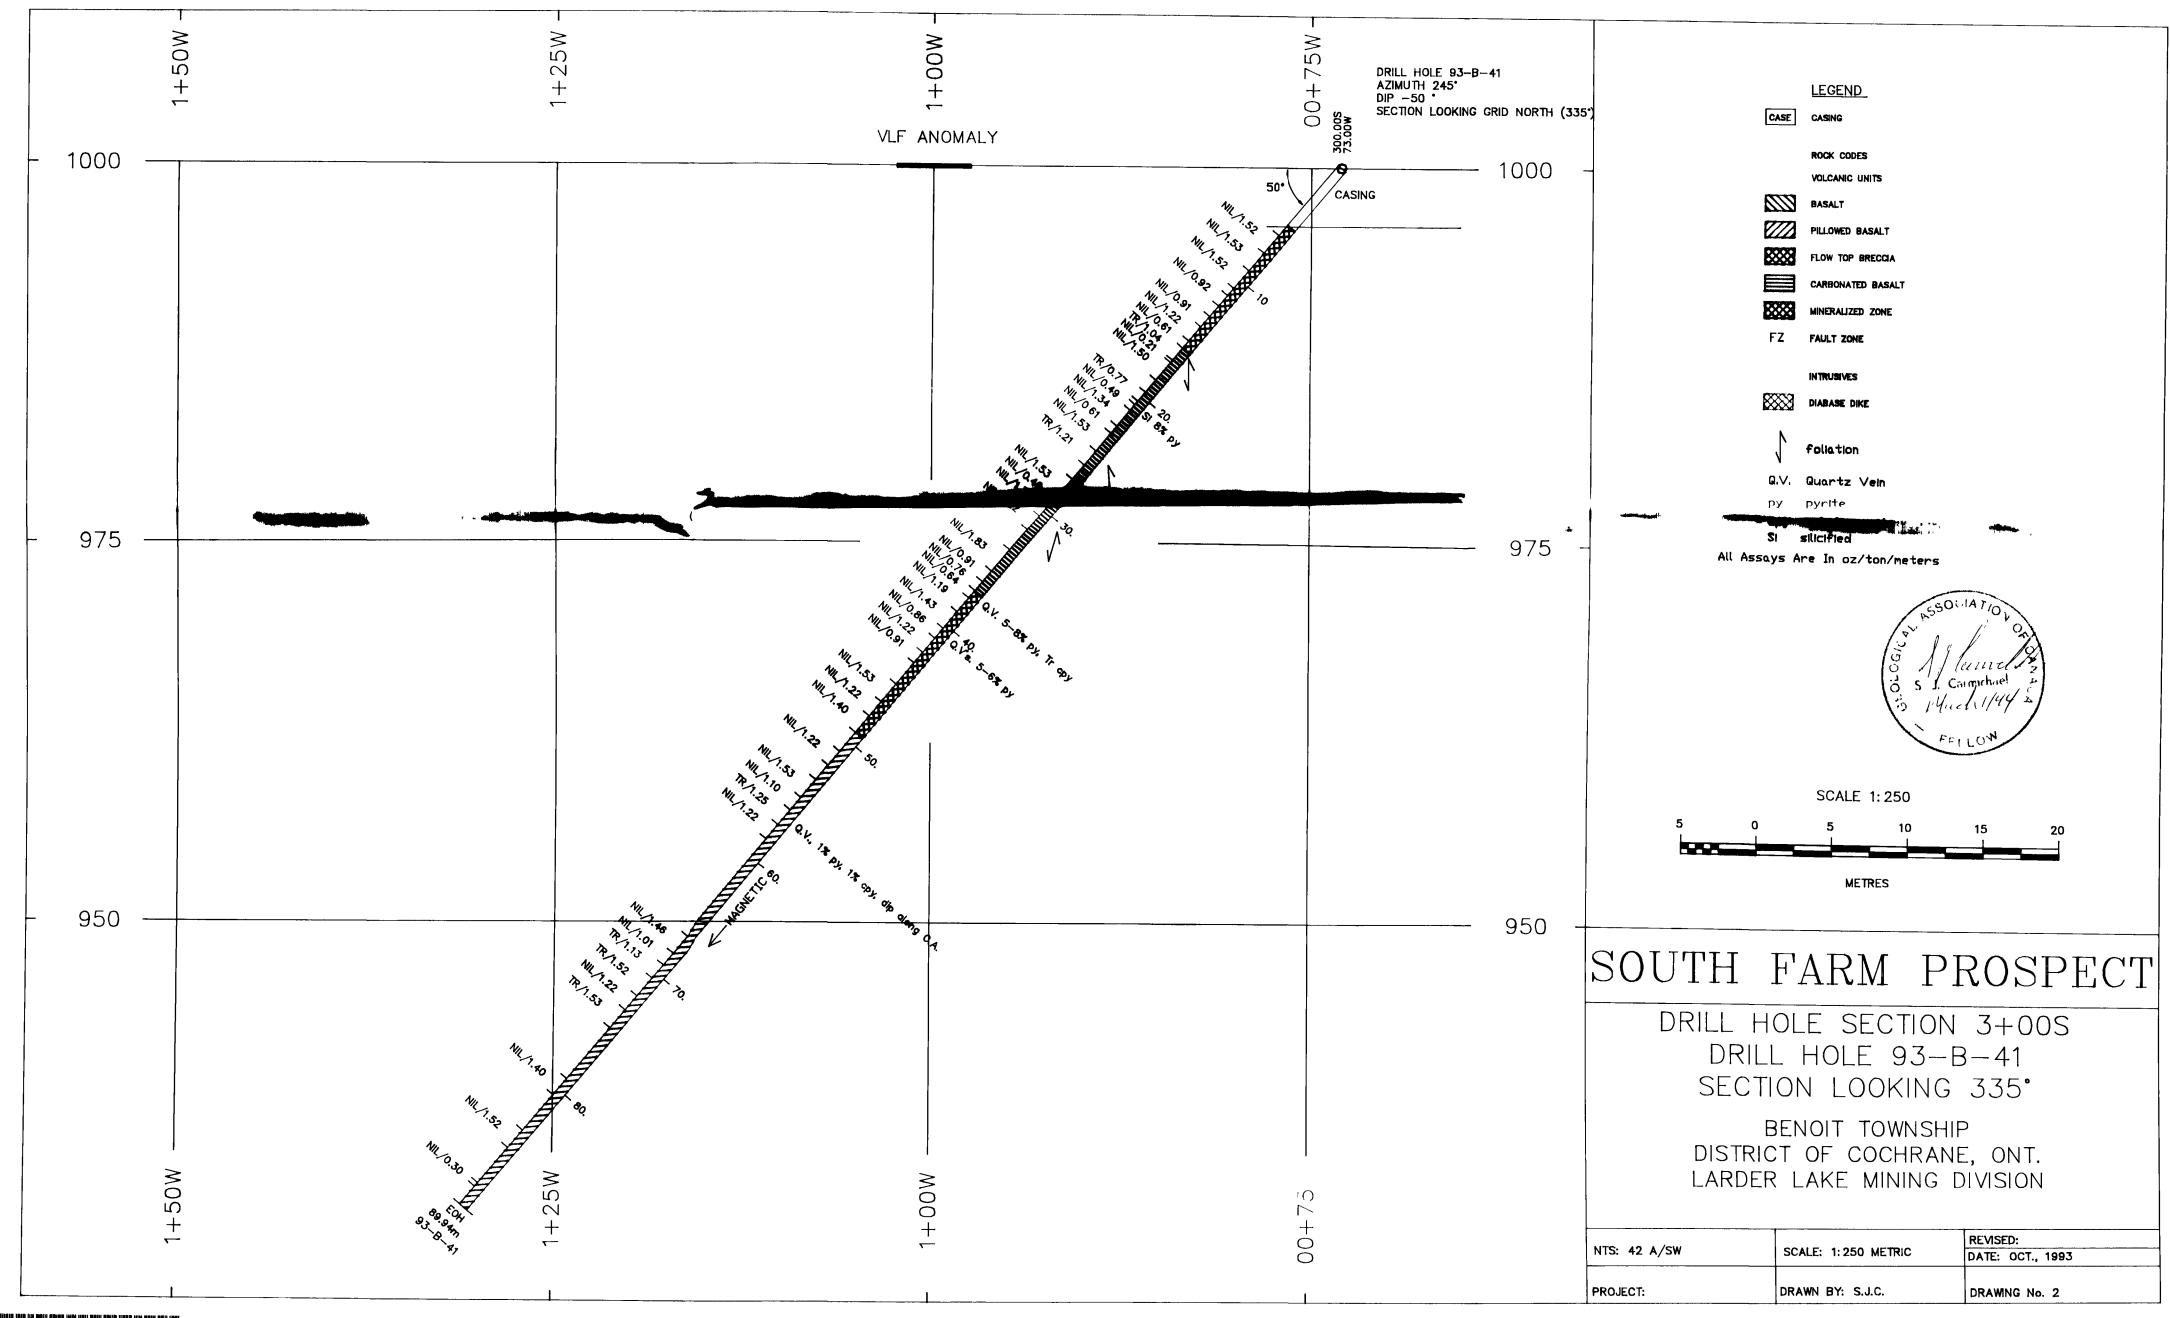

### Dip Tests

| From  | To    | Description                                                                                       | Samole | Frpm  | To    | Length | AU   | Au-2   |
|-------|-------|---------------------------------------------------------------------------------------------------|--------|-------|-------|--------|------|--------|
| (a)   | (a)   | , , , , , , , , , , , , , , , , , , ,                                                             | No.    | (a)   | (m)   | (a)    | PPB  | oz/ton |
|       |       |                                                                                                   |        |       |       |        |      |        |
| .00   | 5.18  | CASING                                                                                            |        |       |       |        |      |        |
| 5.18  | 15.85 | FLOW TOP BRECCIA                                                                                  |        |       |       |        |      |        |
|       |       | Light green/grey fine-grained silicious flow top                                                  |        |       |       |        |      |        |
|       |       | breccia. Silicious altered pillow fragments                                                       |        |       |       |        |      |        |
|       |       | throughout with local hyaloclastite. Weakly                                                       |        |       |       |        |      |        |
|       |       | carbonated and fractured with secondary quartz +-                                                 |        |       |       |        |      |        |
|       |       | calcite stringers and flooding. Erratic 2-3% pyrite                                               |        |       |       |        |      |        |
|       |       | mineralization throughout as blebs and stringers. Sulfide content increases where alteration of   |        |       |       |        |      |        |
|       |       | fragments increases (carbonate +- albite).                                                        |        |       |       |        |      |        |
|       |       | 6.10 7.62 Silicious flow top breccia, 2-4% pyrite,                                                | 626    | 6.10  | 7.62  | 1.52   | .0   | nil    |
|       |       | trace pyrrhotite +- chalcopyrite.                                                                 | 020    |       |       |        | • •  |        |
|       |       | 7.62 9.15 As above, ground core from 8.60-8.78m.                                                  | 627    | 7.62  | 9.15  | 1.53   | 10.0 | nil    |
|       |       | 9.15 10.67 Silicious flow top breccia, 4% pyrite,                                                 | 628    | 9.15  | 10.67 | 1.52   | 10.0 | nil    |
|       |       | trace pyrrhotite.                                                                                 |        |       |       |        |      |        |
|       |       | 11.28 12.20 Buff carbonate alteration with 5%                                                     | 629    | 11.28 | 12.20 | .92    | 10.0 | nil    |
|       |       | disseminated pyrite from 11.43-11.68m.                                                            |        |       |       |        |      |        |
|       |       | 13.11 14.02 flow top breccia, 10% pyrite along                                                    | 630    | 13.11 | 14.02 | .91    | 10.0 | nil    |
|       |       | fragment rims.                                                                                    | 474    | 14 03 | 15.34 |        | 10.0 | -:1    |
|       |       | 14.02 15.24 As above, 20% quartz flooding and                                                     | 631    | 14.02 | 15.24 | 1.22   | 10.0 | ni l   |
|       |       | stringers.<br>15.24 15.85 As above, 4% pyrite.                                                    | 632    | 15.24 | 15.85 |        | 10.0 | nil    |
|       |       | 13.27 13.03 HS above, The pipelice.                                                               | 032    | 13.21 | 13.00 |        | 10.0 |        |
| 15.85 | 37.04 | CARBONATIZED BASALT                                                                               |        |       |       |        |      |        |
|       |       | Moderately foliated flow top breccia, highly reactive                                             |        |       |       |        |      |        |
|       |       | to HCI. Local buff hematite/carbonate alteration.                                                 |        |       |       |        |      |        |
|       |       | Foliation at 40 deg. To C.A. Trace to 1-2%                                                        |        |       |       |        |      |        |
|       |       | disseminated pyrite mineralization throughout.                                                    |        |       |       |        | 24.4 |        |
|       |       | 15.85 16.59 Foliated with 1% pyrite.                                                              | 633    | 15.85 | 16.89 |        |      | tr     |
|       |       | 16.59 17.10 Highly altered and foliated with hematite<br>+- albite quartz vein from 17.07-17.10m, | 634    | 16.89 | 17.10 | .21    | 10.0 | nil    |
|       |       | 2-3% fine pyrite throughout.                                                                      | _      |       |       |        |      |        |
|       |       | 17.10 18.60 Weakly altered section, 2% quartz +-                                                  | 635    | 17.10 | 18.60 | 1.50   | 10.0 | nil    |

154 17 70 47 70

|             |           |                            |                                                                                                                                                                   |               |             |           | HOLE N        | 10.:      | 93-B-41        |
|-------------|-----------|----------------------------|-------------------------------------------------------------------------------------------------------------------------------------------------------------------|---------------|-------------|-----------|---------------|-----------|----------------|
| From<br>(m) | To<br>(m) |                            | Description                                                                                                                                                       | Sample<br>No. | From<br>(m) | To<br>(m) | Length<br>(m) | AU<br>PPB | Au-2<br>oz/ton |
|             |           | 10 // 20 77                | calcite stringers. Trace pyrite.<br>Quartz/calcite vein from 19.76-19.91m.                                                                                        |               | 10 11       | 20.47     |               | 24.4      |                |
|             |           | 17.00 20./3                | Trace-1% pyrite throughout.                                                                                                                                       | 636           | 19.66       | 20.43     |               | 20.0      | tr             |
|             |           | 20.73 21.22                | Highly silicified/carbonated with 8% finely disseminated pyrite.                                                                                                  | 637           | 20.73       | 21.22     | .49           | 10.0      | nil            |
|             |           | 21.22 22.56                | Moderately carbonated, trace pyrite. 1 inch quartz vein at 22.35m, dip 16 deg. To C.A.                                                                            | 638           | 21.22       | 22.56     | 1.34          | 10.0      | nil            |
|             |           | 22.56 23.17                | Moderately silicified pillow fragments, 2% disseminated pyrite.                                                                                                   | 639           | 22.56       | 23.17     | .61           | 10.0      | nil            |
|             |           | 23.17 24.70                | Increase in epidote alteration and breccia fragments at 23.93m. Trace pyrite throughout.                                                                          | 640           | 23.17       | 24.70     | 1.53          | 10.0      | nil            |
|             |           | 24.70 25.91                | Strong foliation at 44 deg. To C.A. Local erratic silicification with 1% disseminated.                                                                            | 641           | 24.70       | 25.91     | 1.21          | 20.0      | tr             |
|             |           | Pyrite thro                |                                                                                                                                                                   |               |             |           |               |           |                |
|             |           | 27.13 28.66                | Strong foliation with highly stretched albitized fragments. 2-4% pyrite throughout.                                                                               | 642           | 27.13       | 28.66     | 1.53          | 10.0      | nil            |
|             |           | 28.66 29.12                | Quartz vein from 28.81-29.02m. 4% pyrite in volcanics, trace in vein.                                                                                             | 643           | 28.66       | 29.12     | .46           | .0        | nil            |
|             |           | 29.12 30.49                | Strong foliation at 24 deg. To C.A. Trace-1% disseminated pyrite.                                                                                                 | 644           | 29.12       | 30.49     | 1.37          | 10.0      | nil            |
|             |           | 30.49 31.71                | Decrease in foliation, weak alteration. 1                                                                                                                         | 645           | 30.49       | 31.71     | 1 22          | 10.0      | nil            |
|             |           |                            | inch quartz vein at 31.13m. Trace-12 pyrite.                                                                                                                      | 646           | 33.54       | 35.37     |               | 10.0      | nil            |
|             |           | 33.84 35.37                | As above.                                                                                                                                                         |               |             |           |               |           |                |
|             |           | 35.37 36.28                |                                                                                                                                                                   | 647           | 35.37       | 36.28     | .91           | 10.0      | nil            |
|             |           | 36.28 37.04                | Becoming increasingly carbonated with hematite stringers. Trace pyrite.                                                                                           | 648           | 36.28       | 37.04     | .76           | .0        | nil            |
| 37.04       | 49.27     | MINERALIZED                | ZONE                                                                                                                                                              |               |             |           |               |           |                |
|             |           | Highly alte                | red and foliated volcanics, possibly an                                                                                                                           |               |             |           |               |           |                |
|             |           | carbonatize<br>vein/floodi | ediment. Variably silicified and<br>d throughout, locally with quartz<br>ng. Weak hematite alteration in strongly<br>ctions. Sulfide content variable as<br>elow. |               |             |           |               |           |                |
|             |           | 37.04 37.68                | Quartz vein, 25% albitized pyritized fragments. 5-8% fine pyrite, trace5% chalcopyrite.                                                                           | 649           | 37.04       | 37.68     | .64           | 10.0      | nil            |
|             |           | 37.68 38.87                | Moderately carbonatized volvanics. 20% quartz +- calcite +- hematite stringers. Trace pyrite.                                                                     | 650           | 37.68       | 30.87     | 1.19          | 10.0      | nil            |
|             |           | 38.87 40.30                | * *                                                                                                                                                               | 651           | 38.87       | 40.30     | 1.43          | .0        | nil            |
|             |           | 40.30 41.16                | Strongly foliated with hematite/carbonate alteration. Quartz veins from 40.85-40.91m 41.10-41.16m. 5-6% fine pyrite throughout.                                   | 652           | 40.30       | 41.16     |               | 10.0      | ni l           |
|             |           | 41.16 42.38                | Strong foliation with moderate carbonate/hematite alteration. Trace-1% dissemianted pyrite.                                                                       | 653           | 41.16       | 42.38     | 1.22          | .0        | nil            |

42, 39 43 29 An above

|       |       |              | KEM SKJOMSBY OPAP                                               |            |                |                | Page:<br>HOLE N | 0.:  | 3<br>93-8-41 |
|-------|-------|--------------|-----------------------------------------------------------------|------------|----------------|----------------|-----------------|------|--------------|
| From  | To    |              | Description                                                     | Sample     | From           | To L           | ength           | AU   | Au-2         |
| (a)   | (m)   |              | •                                                               | No.        | (e)            | (m)            | (a)             | PPB  | oz/ton       |
|       |       | 45.12 46.65  | As above.<br>As above, 1-2% pyrite.                             | 655<br>656 | 45.12<br>46.65 | 46.65<br>47.87 | 1.53            | 10.0 | ni)          |
|       |       |              |                                                                 |            |                |                |                 | 10.0 | ni!          |
|       |       | 47.8/ 49.2/  | Highly carbonated, 1 inch quartz vein at                        | 657        | 47.87          | 49.27          | 1.40            | .0   | nil          |
|       |       |              | 48.26m, dip 27 deg. To C.A. And from                            |            |                |                |                 |      |              |
|       |       |              | 49.02-49.18m. 4-5% dissemianted pyrite around veins.            |            |                |                |                 |      |              |
| 49.27 | 89.94 | PILLOWED BAS | SALT                                                            |            |                |                |                 |      |              |
|       |       | Light green  | fine-grained pillowed basalt. Weakly to                         |            |                |                |                 |      |              |
|       |       |              | carbonated. Locally veined. 4-5% quartz +-                      |            |                |                |                 |      |              |
|       |       | calcite stri | ingers. Trace pyrite throughout, up to                          |            |                |                |                 |      |              |
|       |       | 4-5% py at 1 | vein contacts.                                                  |            |                |                |                 |      | _            |
|       |       | 50.91 52.13  | As above, 1.5 inch quartz vein at 51.89m,                       | 658        | 50.91          | 52.13          | 1.22            | 10.0 | nil          |
|       |       |              | dip 60 deg. To C.A. Trace-1% pyrite.                            |            |                |                |                 |      |              |
|       |       |              | As above, trace-1% disseminated pyrite.                         | 659        | 53.35          |                |                 | 10.0 | nil          |
|       |       | 54.88 55.98  | Becoming increasingly carbonated. 1-2%                          | 660        | 54.88          | 55.98          | 1.10            | 10.0 | nil          |
|       |       |              | finely disseminated pyrite.                                     |            |                |                |                 |      |              |
|       |       | 55.98 57.23  | Quartz vein/flooded section with vein                           | 661        | 55 <b>.9</b> 8 | 57.23          | 1.25            | 40.0 | tr           |
|       |       |              | along C.A. Vein contact mineralized with                        |            |                |                |                 |      |              |
|       |       |              | 10% fine pyrite, 1% chalcopyrite, 2%                            |            |                |                |                 |      |              |
|       |       |              | specular hematite.                                              |            |                |                |                 |      |              |
|       |       | 57.23 58.45  | 10% quartz/calcite/hematite stringers.                          | 662        | 57.23          | 58.45          | 1.22            | 10.0 | nił          |
|       |       |              | Trace pyrite.                                                   |            |                |                |                 |      |              |
|       |       | 63.20        | Becoming magnetic.                                              |            | 44 07          | /0.20          |                 | 14.4 | -:1          |
|       |       |              | Moderately foliated, trace pyrite.                              | 663        | 66.83          |                |                 | 10.0 | nil<br>-:1   |
|       |       | 68.29 69.30  |                                                                 | 664        | 68.29          |                |                 | 10.0 | nil<br>4-    |
|       |       |              | As above, trace pyrite.                                         | 665        | 69.30          |                |                 | 20.0 | tr<br>4-     |
|       |       | 70.43 71.95  |                                                                 | 666        | 70.43          |                |                 | 80.0 | tr<br>nil    |
|       |       |              | As above, 20% hematite alteration.                              | 667        | 71.95          |                |                 | 10.0 |              |
|       |       |              | Moderately altered, trace-1% pyrite.                            | 668        | 73.17          |                |                 | 20.0 | tr           |
|       |       | 79.09 B0.49  |                                                                 | 669        | 79.09          | 80.49          | 1.40            | 10.0 | nil          |
|       |       | 82.01 83.54  |                                                                 | (70        | 83.54          | 05 04          | 1 52            | 10.0 | nil          |
|       |       | 53.34 BJ.V6  | Moderately foliated and carbonatized, 2-4% disseminated pyrite. | 670        | 0J.J4          | 85.06          | 1.32            | 10.0 | 1111         |
|       |       | 88.11 88.41  | Highly silicified with 10-15% fine pyrite.                      | 671        | B8.11          | 88.41          | . 30            | 10.0 | nil          |
|       |       | 89.94        | End of Hole.                                                    |            |                |                |                 |      |              |
|       |       | Casing Pull  | ed.                                                             | ,          | coci           | AT             |                 |      |              |