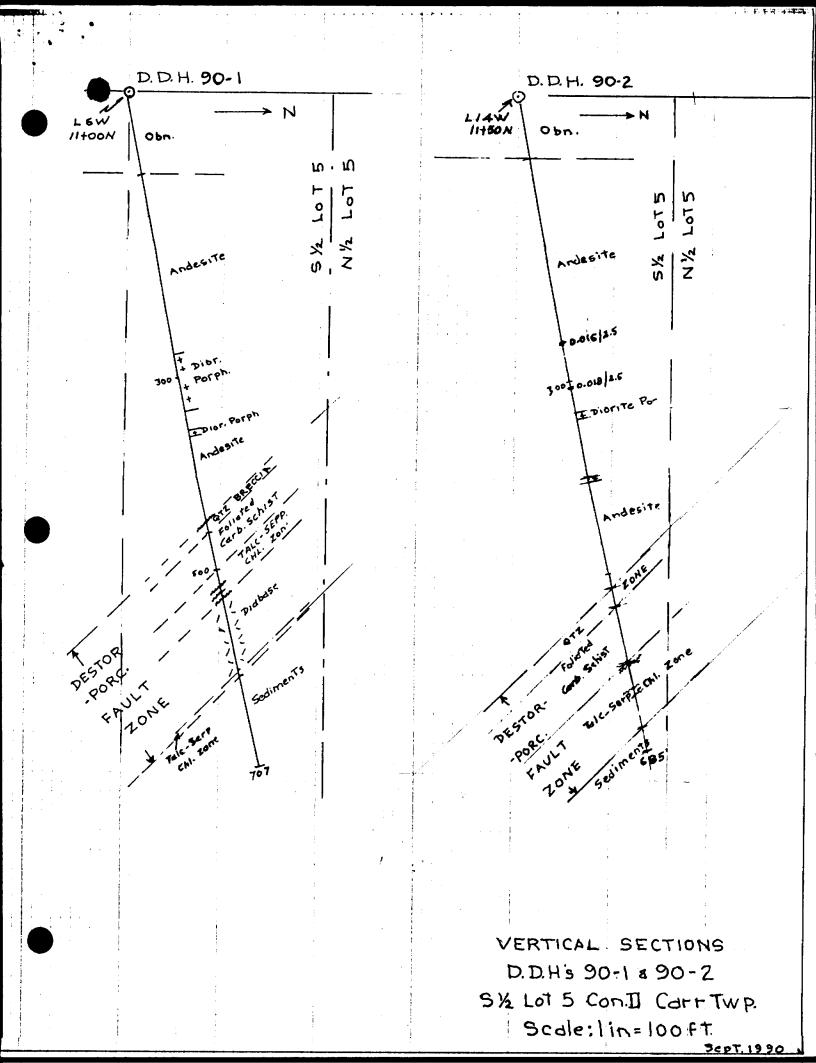

#### CARR TWP. PROJECT

#### D. D. H. 90-1

Location:

Claim 979579;  $NE_4^1$   $S_2^1$  Lot 5, Con. II, Carr Twp; 11 + 00N on Line 6W or 24 + 30N of Con, I-Con, II line

and 6 +00% of Lot 4-Lot 5 line

bearing:

Due North

Length: 707 ft.

Dip:

© collar  $80^{\circ}$ ; @ 300 ft.  $79^{\circ}$ ; @ 500 ft.  $77\frac{1}{2}^{\circ}$ 

Started:

August 41, 1990; completed August 23, 1990

Drilled by Leath & Sherwood; Logged by G. E. Parsons

0-85 ft. Overburden clay except for last foot of silt

85-275.5 Andesite massive, dark green, uniform, fine-grained

> 1" qtz. vein with silicified walls; fine 86.7 - 88.0

discontinuous seams of pyrite; trace of chalco; 300 to core

Sample No. 801 Nil oz. Au/1. 3 ft.

#### D. D. H. 90-2

Location:

Claim L979580; NW $\frac{1}{4}$ , S $\frac{1}{2}$  Lot 5, Con. II, Carr Twp.

11 + 50N on Line 14W or 24 + 80N of Con. I-Con, II

line and 1400 ft. west of Lot 4-Lot 5 line

Bearing:

Due North

Dip:

@ Collar 80°

Length 685 ft.

Started:

Aug. 23, 1990; completed Aug. 28, 1990

Drilled by Heath & Sherwood;

Logged by G. E. Parsons

0 - 67 ft. clay except for last  $1\frac{1}{2}$  ft. of silt and Overburden fine sand under water pressure

 $67 - 334\frac{1}{2}$ Andesite massive good coring type; for most part tends to be blotchy with seams of epidote-bearing material and possibly pillow selvages