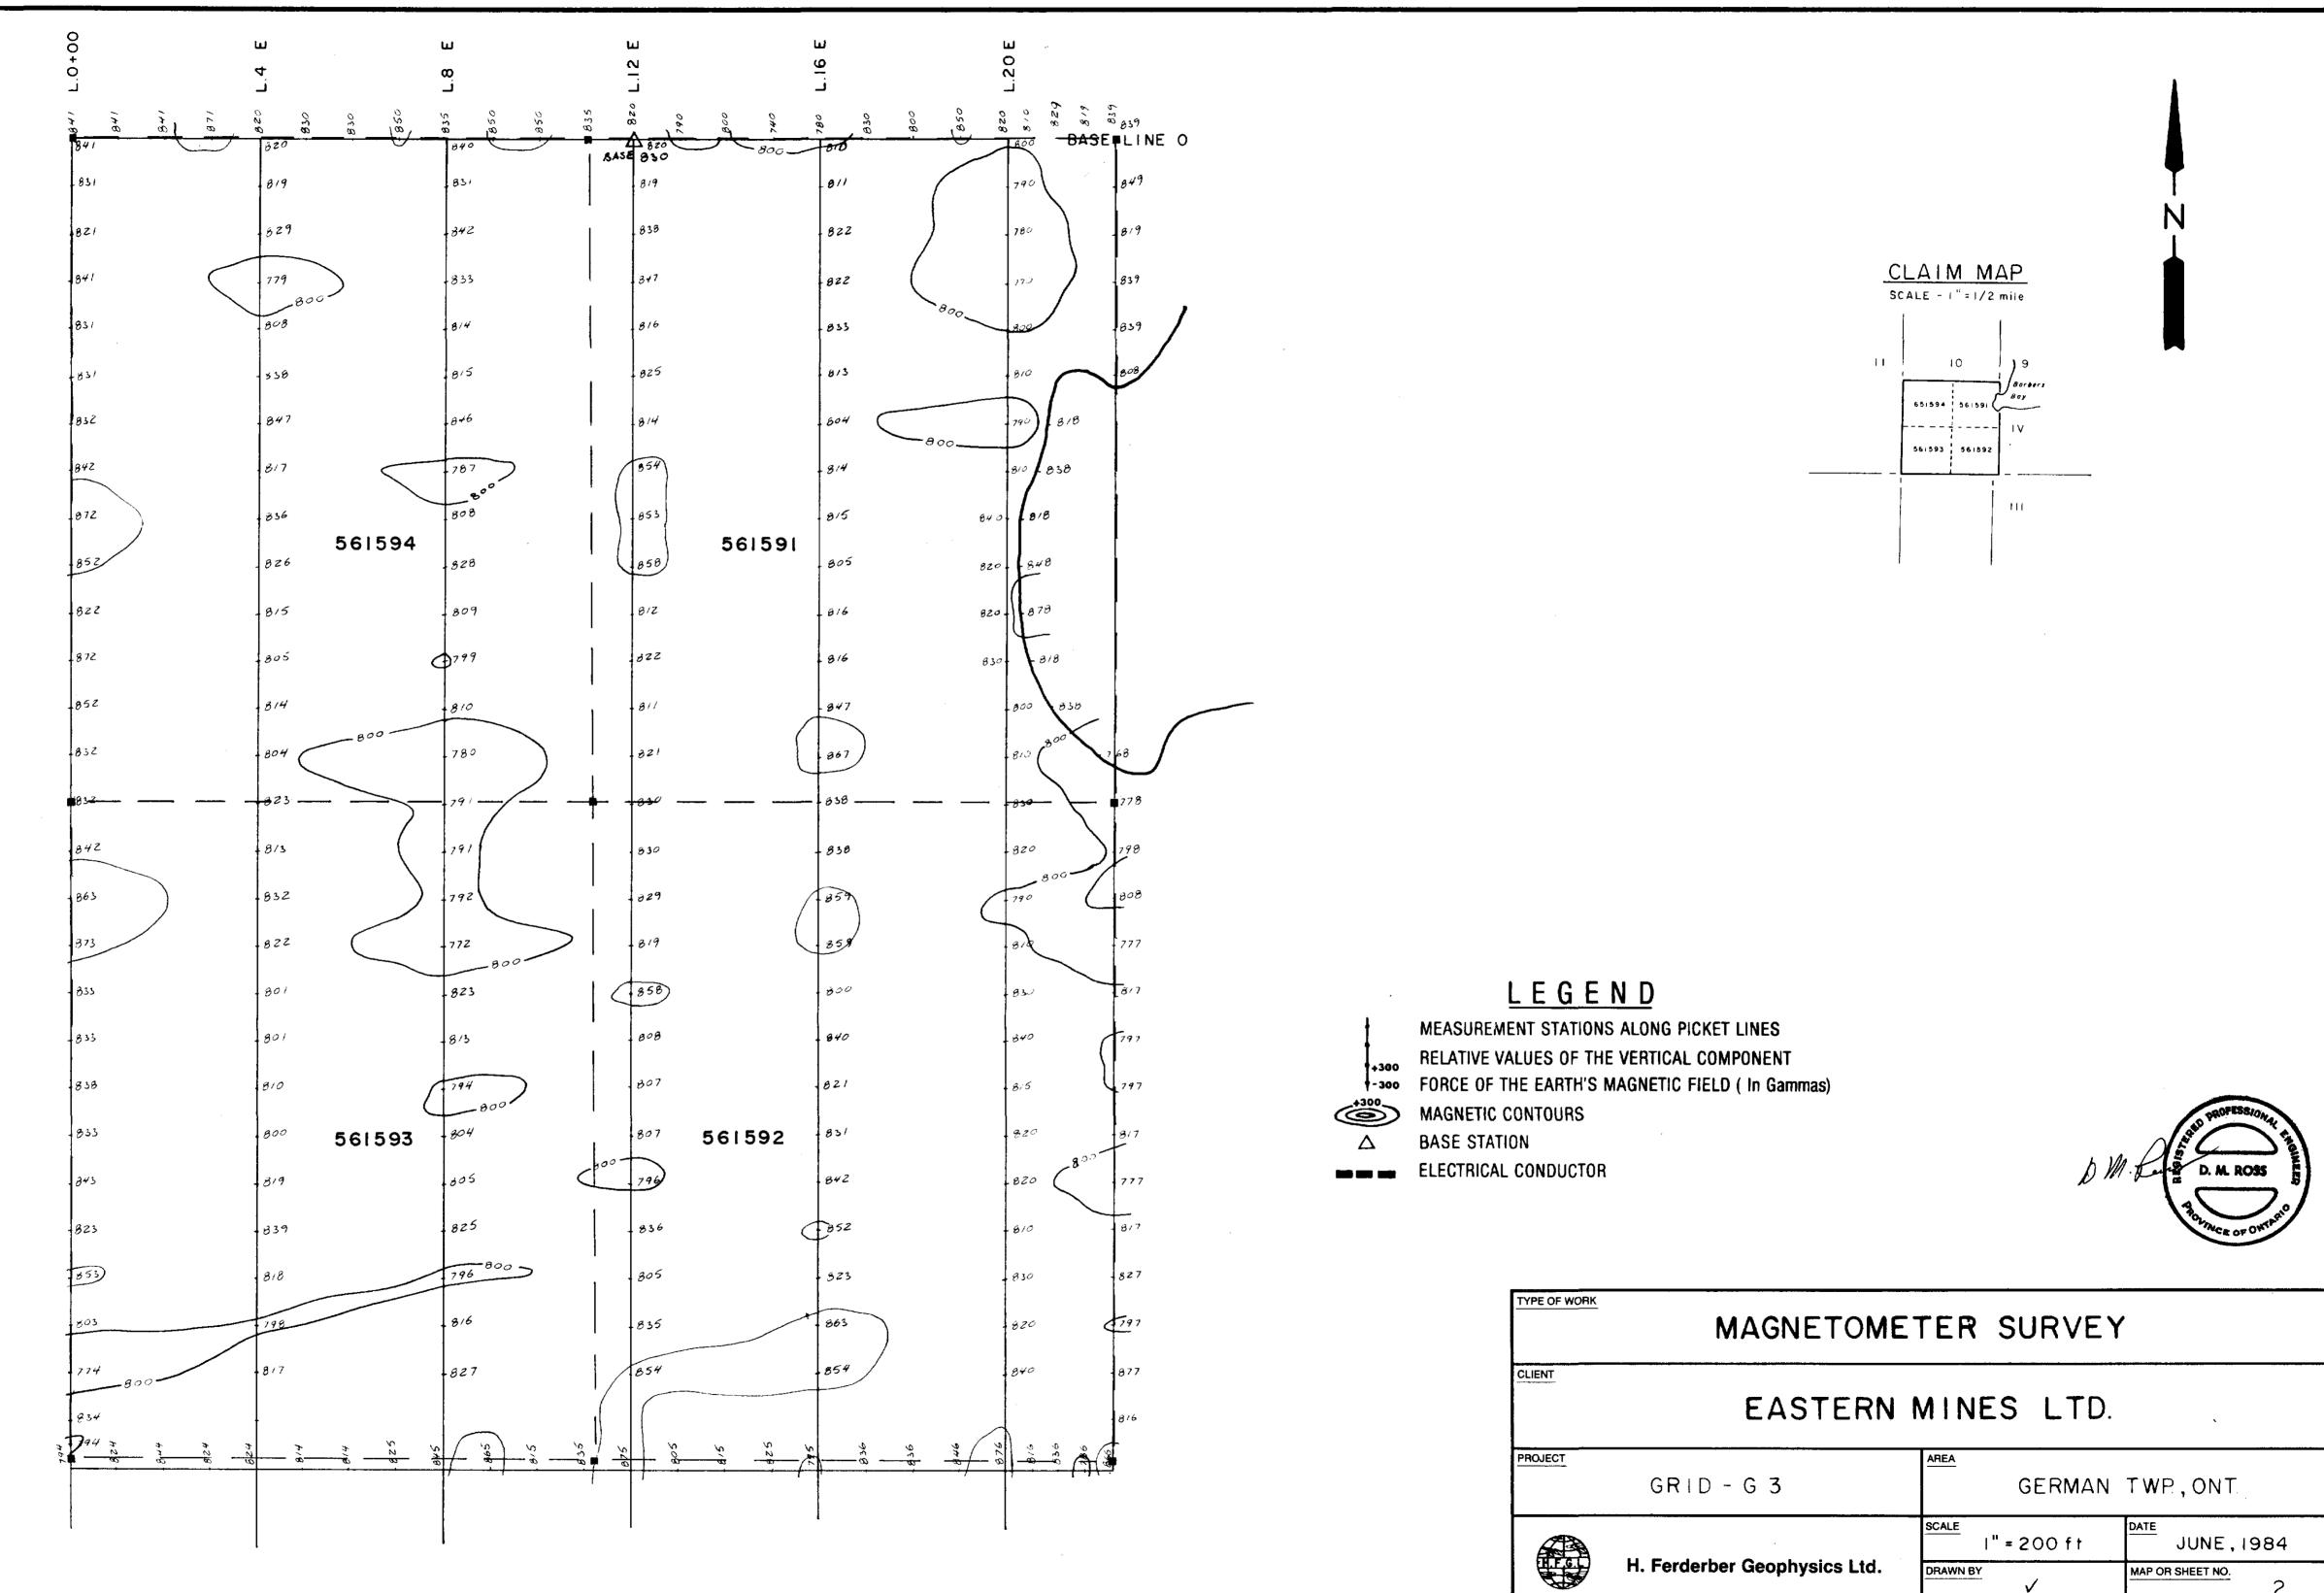

### SURVEY METHOD AND INSTRUMENT DATA

Magnetometer which measures the vertical component of the earth's magnetic field in gammas. Base stations for determining the magnetic diurnal variations were established along the base line for each claim group. Magnetic readings were taken at 100-foot intervals along the base lines and cross-lines established at 400-foot intervals. The results of the survey were contoured at 50-gamma intervals.

# SURVEY RESULTS AND INTERPRETATIONS

It is immediately apparent from an inspection of the magnetic maps that the magnetic effects are constant for the small areas surveyed with little or no trend to the isomagnetics.

A magnetic low on Grid-G4, south of the base line on line 20W appears to be the result of man-made object.