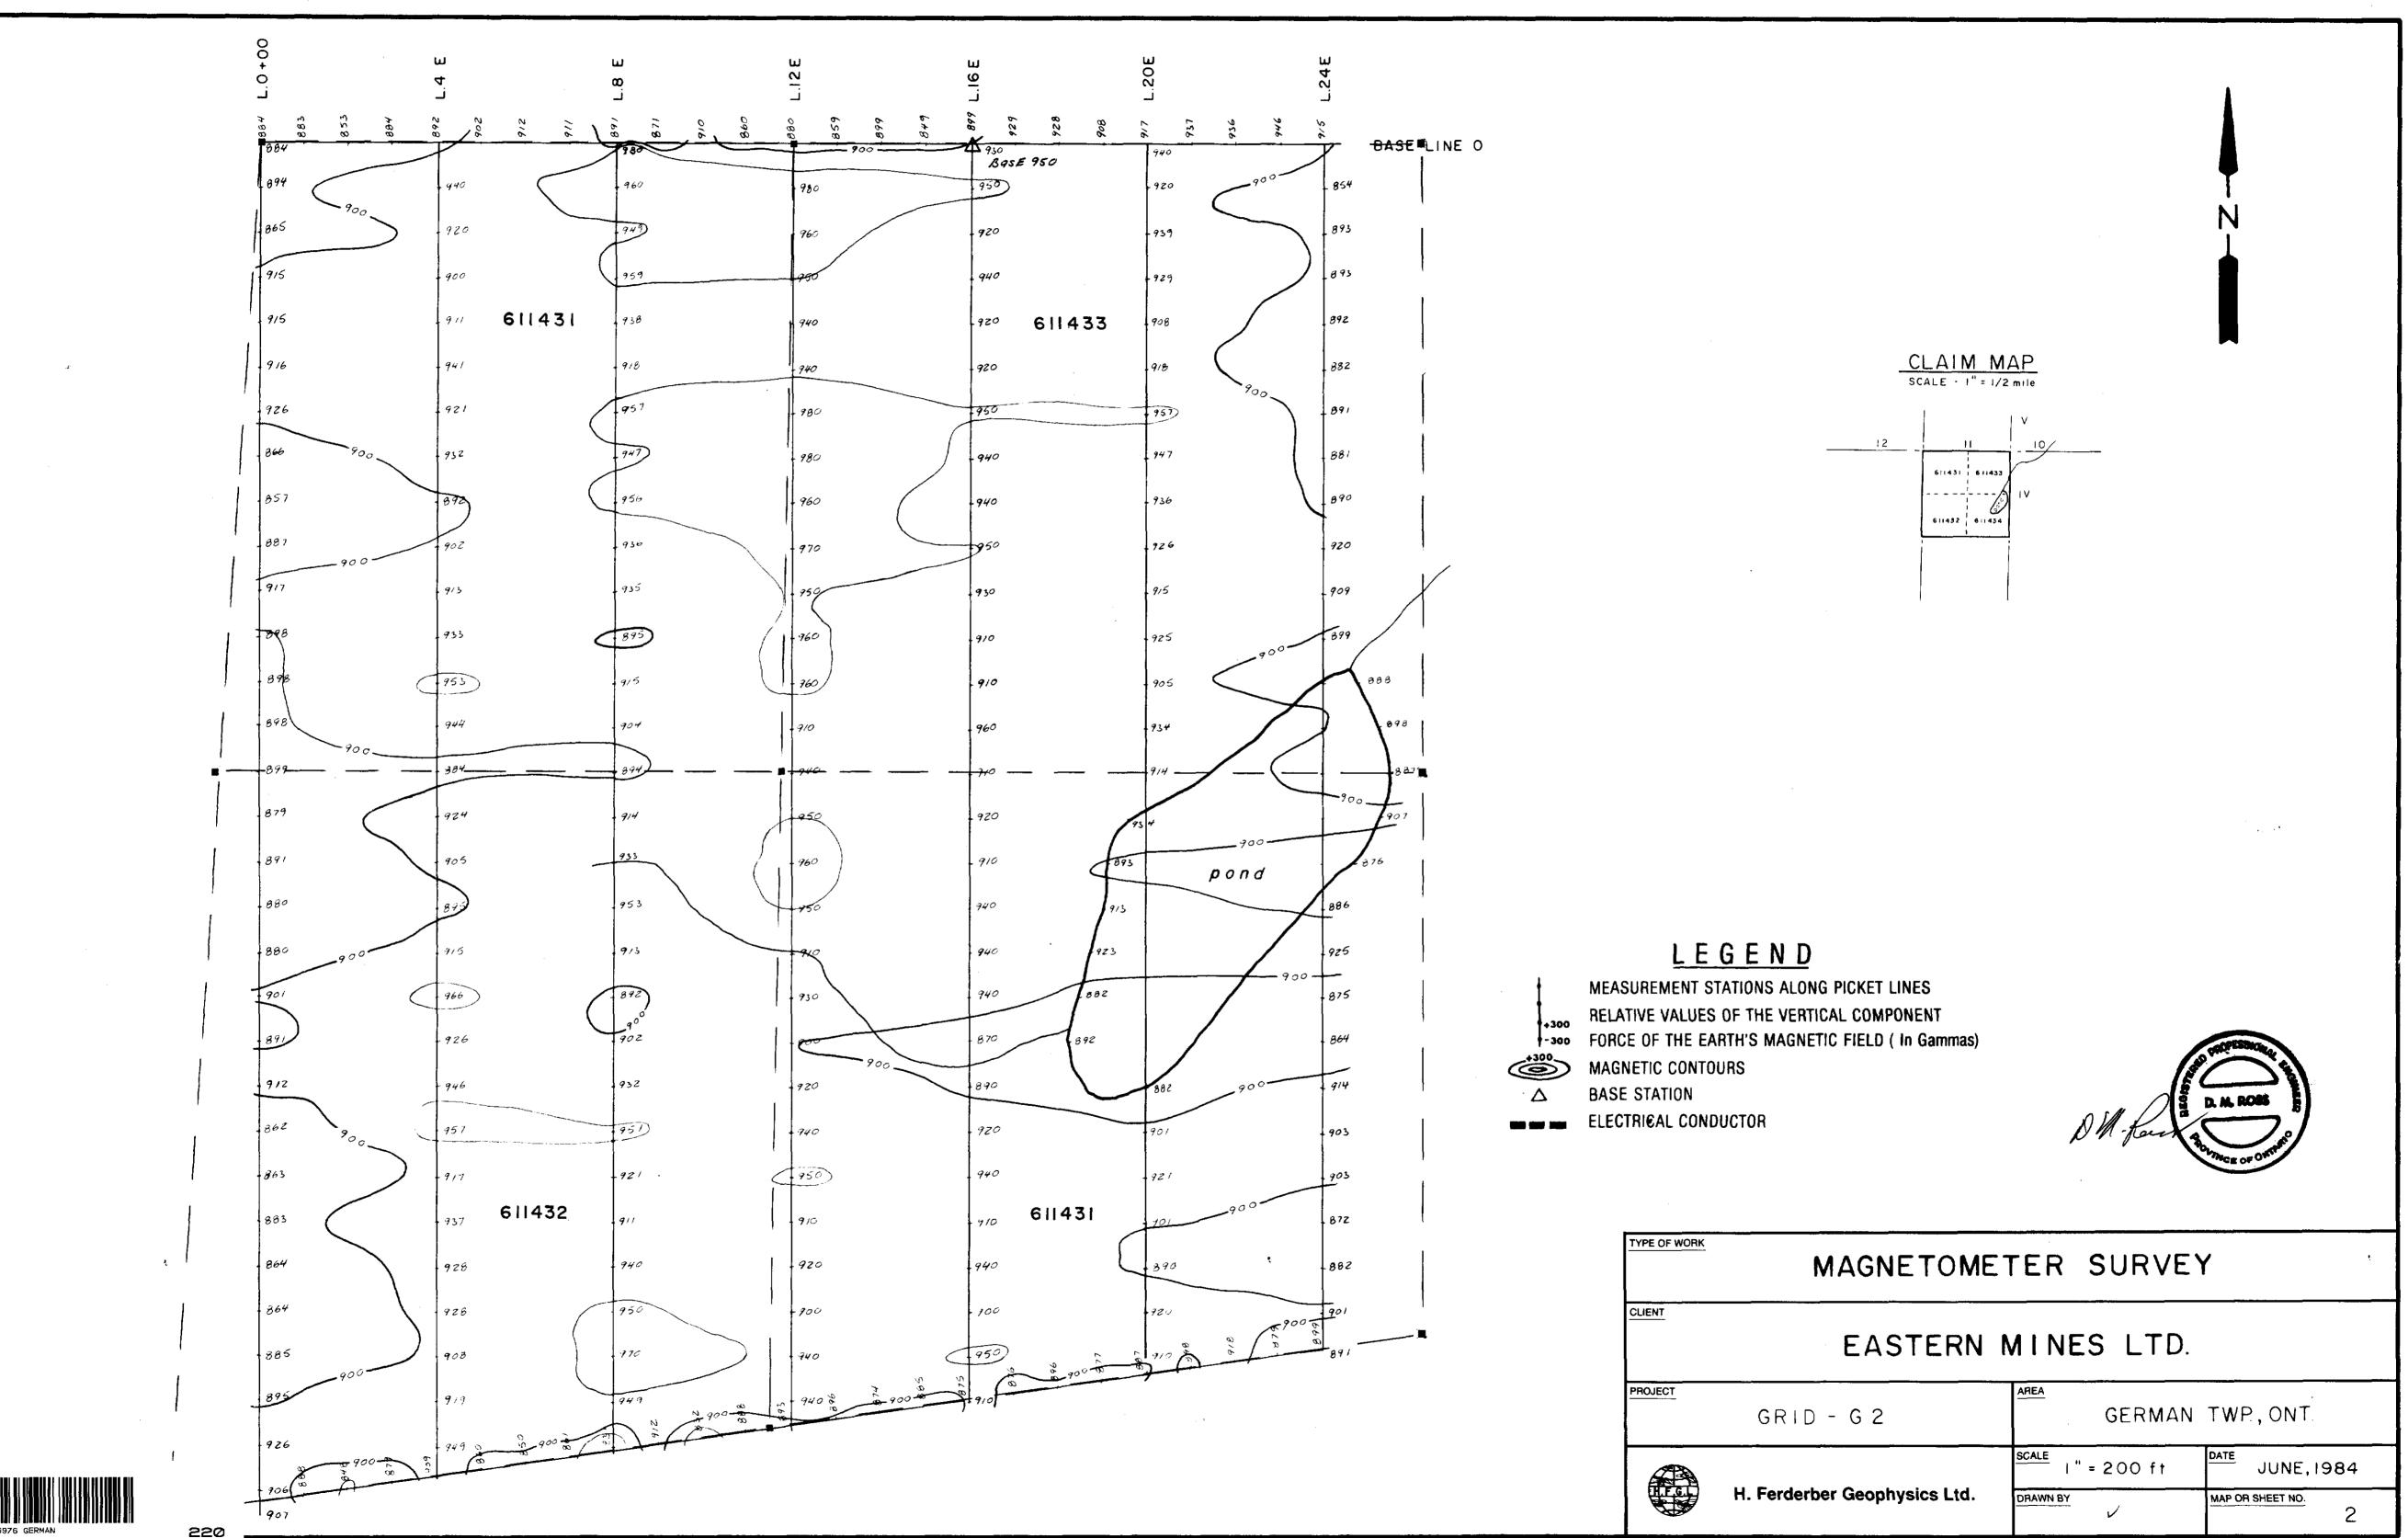

### SURVEY METHOD AND INSTRUMENT DATA

Magnetometer which measures the vertical component of the earth's magnetic field in gammas. Base stations for determining the magnetic diurnal variations were established along the base line for each claim group. Magnetic readings were taken at 100-foot intervals along the base lines and cross-lines established at 400-foot intervals. The results of the survey were contoured at 50-gamma intervals.

# SURVEY RESULTS AND INTERPRETATIONS

It is immediately apparent from an inspection of the magnetic maps that the magnetic effects are constant for the small areas surveyed with little or no trend to the isomagnetics.

A magnetic low on Grid-G4, south of the base line on line 20W appears to be the result of man-made object.