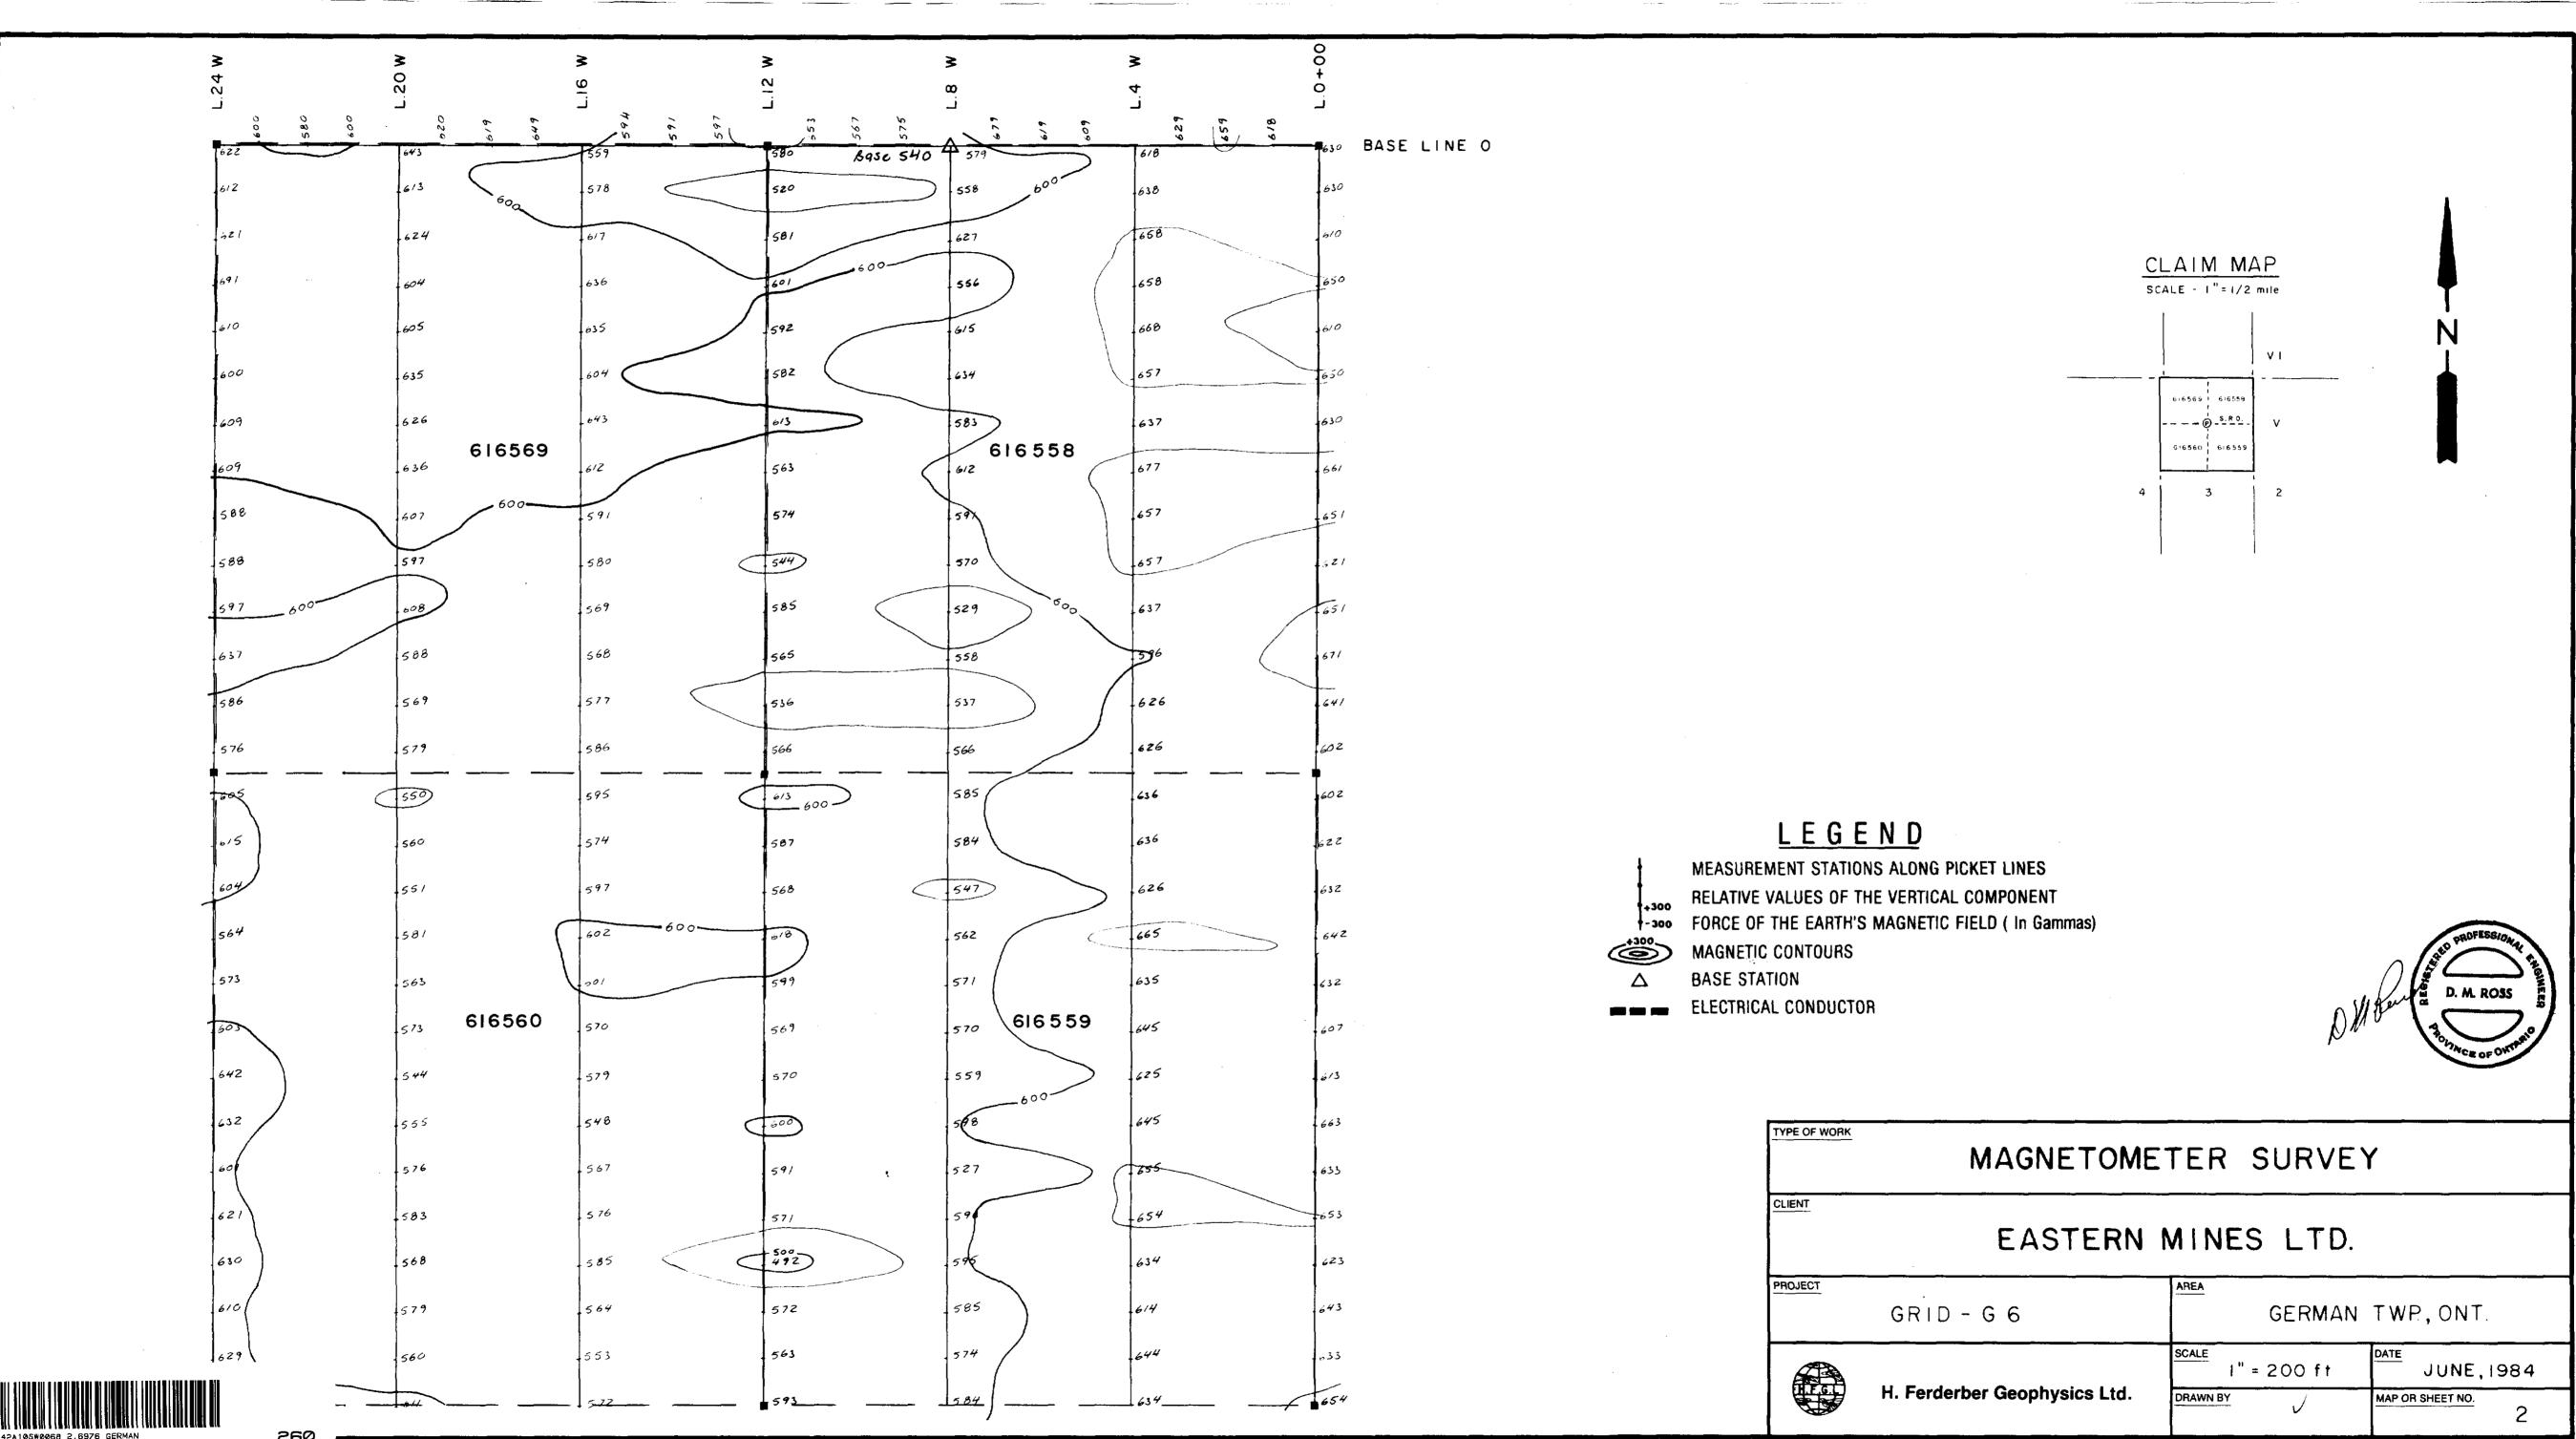

### SURVEY METHOD AND INSTRUMENT DATA

Magnetometer which measures the vertical component of the earth's magnetic field in gammas. Base stations for determining the magnetic diurnal variations were established along the base line for each claim group. Magnetic readings were taken at 100-foot intervals along the base lines and cross-lines established at 400-foot intervals. The results of the survey were contoured at 50-gamma intervals.

# SURVEY RESULTS AND INTERPRETATIONS

It is immediately apparent from an inspection of the magnetic maps that the magnetic effects are constant for the small areas surveyed with little or no trend to the isomagnetics.