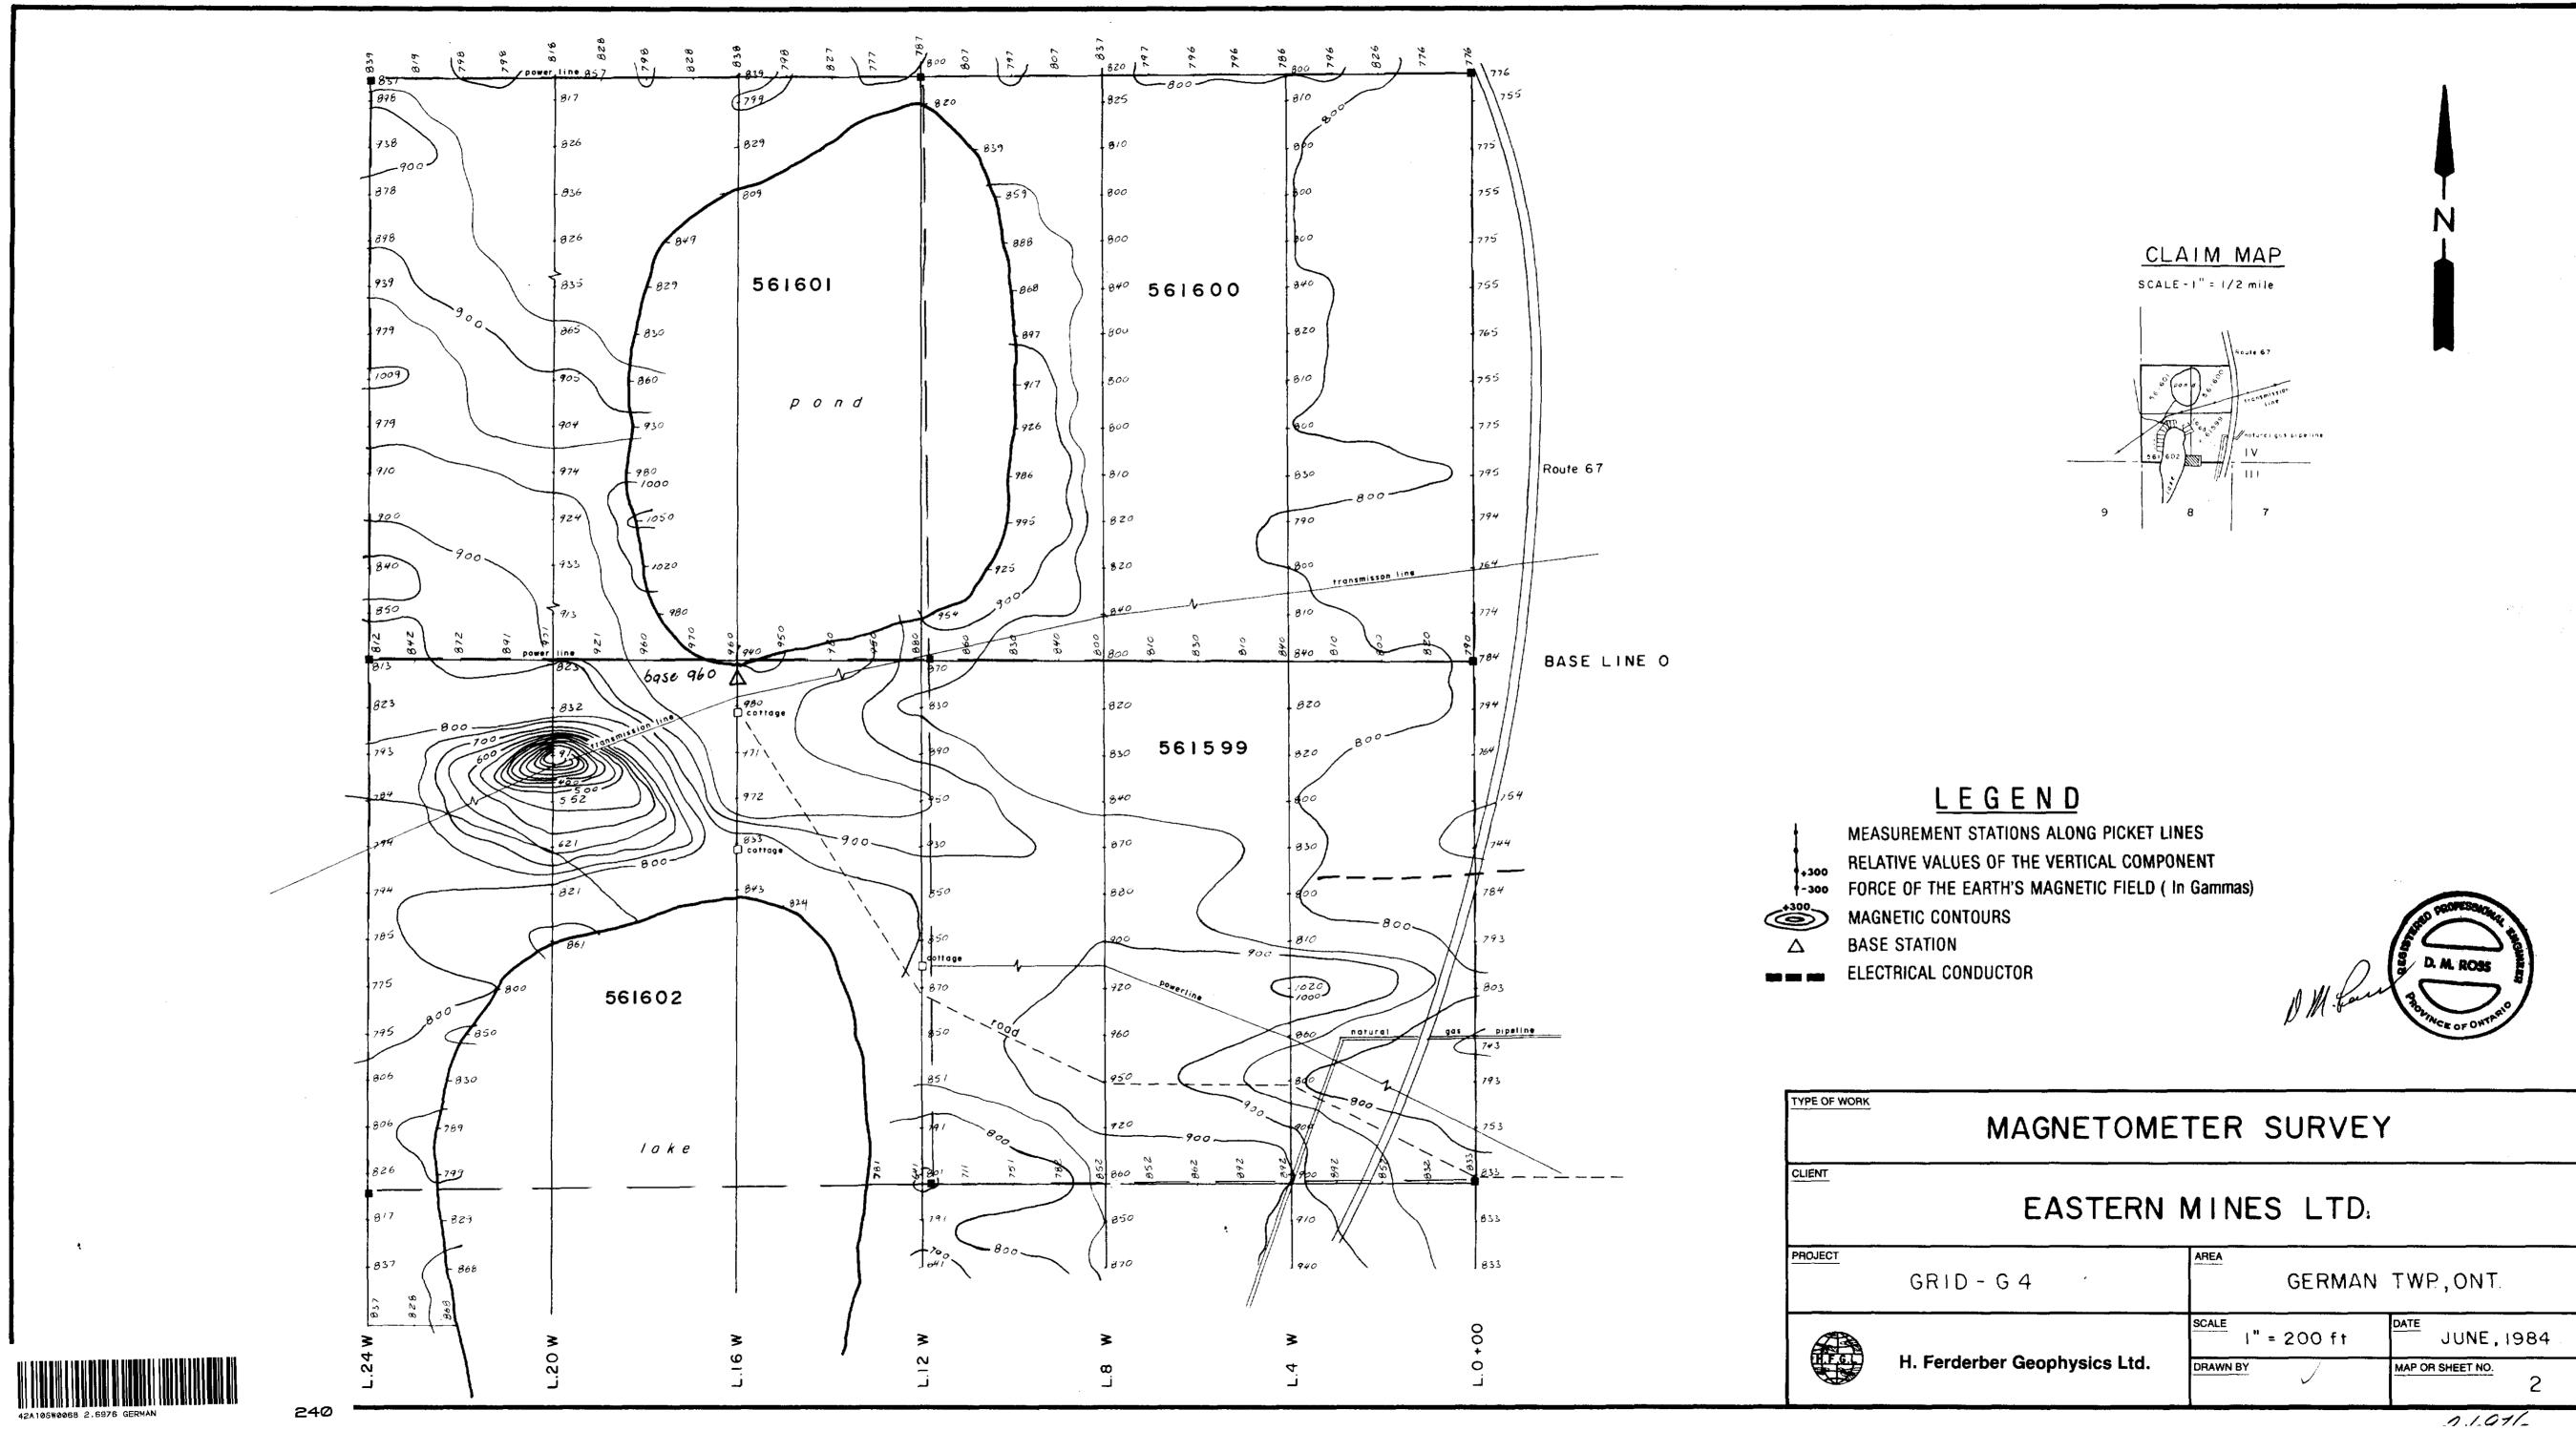

### SURVEY METHOD AND INSTRUMENT DATA

Magnetometer which measures the vertical component of the earth's magnetic field in gammas. Base stations for determining the magnetic diurnal variations were established along the base line for each claim group. Magnetic readings were taken at 100-foot intervals along the base lines and cross-lines established at 400-foot intervals. The results of the survey were contoured at 50-gamma intervals.

# SURVEY RESULTS AND INTERPRETATIONS

It is immediately apparent from an inspection of the magnetic maps that the magnetic effects are constant for the small areas surveyed with little or no trend to the isomagnetics.

A magnetic low on Grid-G4, south of the base line on line 20W appears to be the result of man-made object.