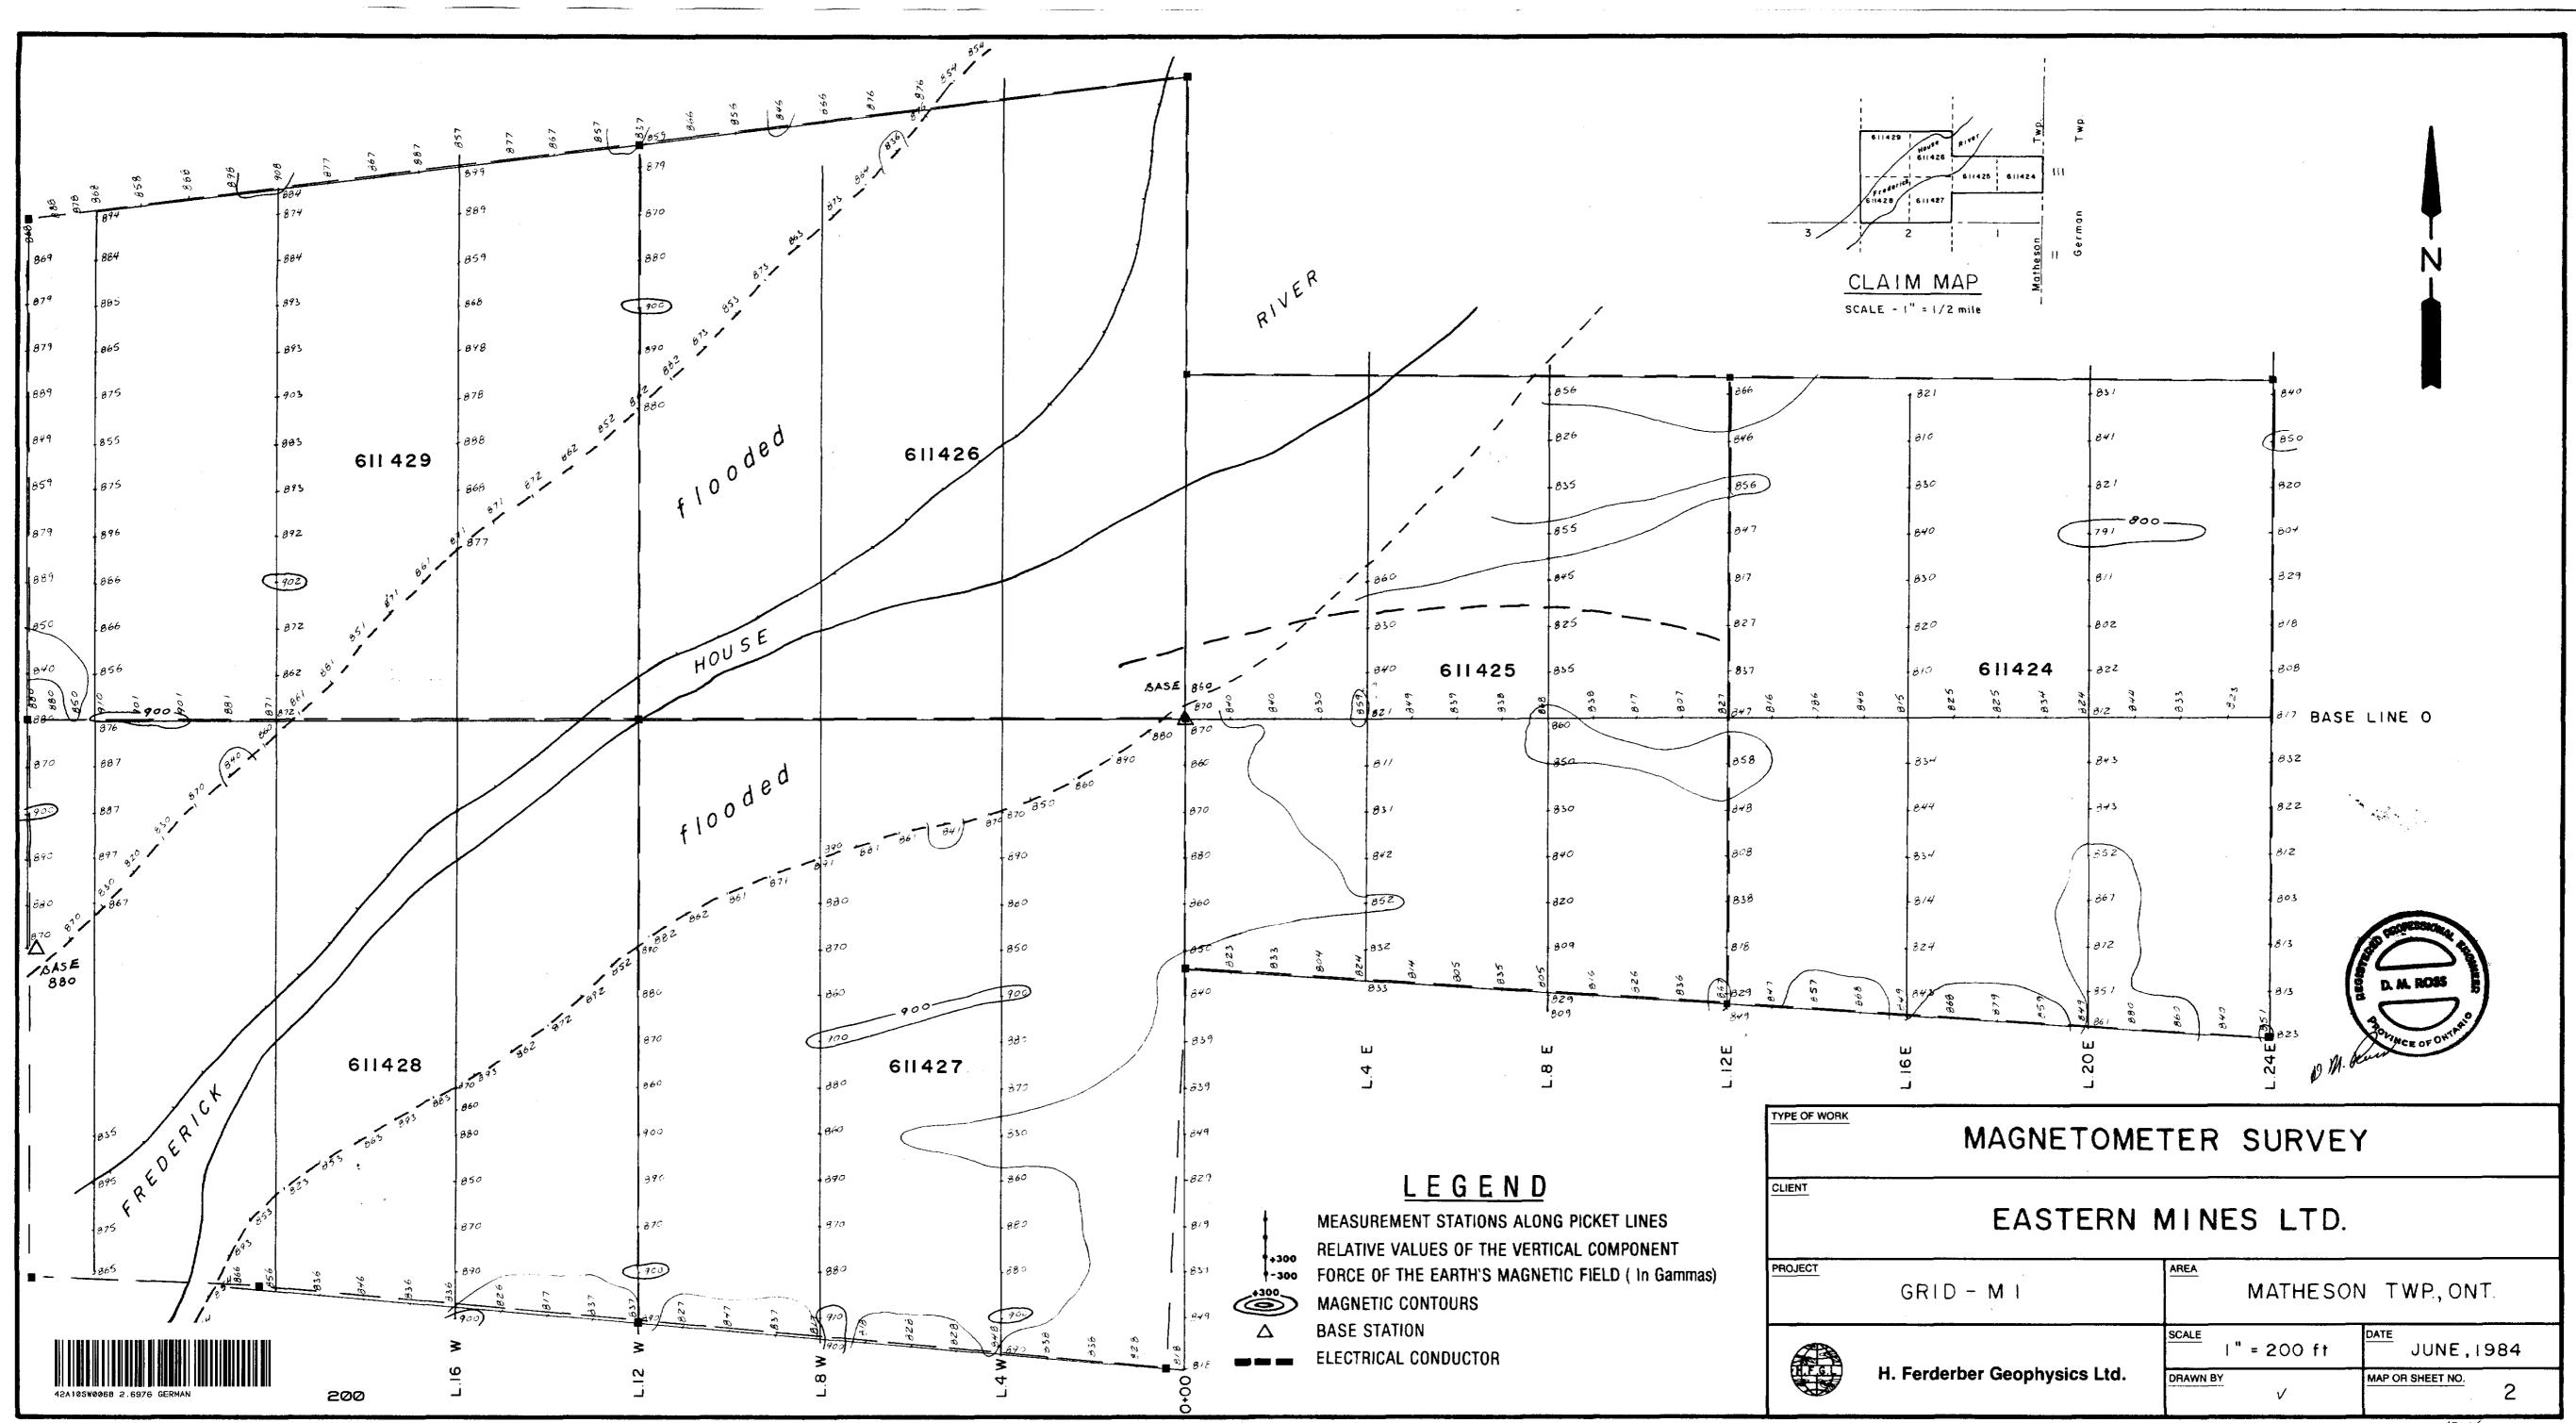

### SURVEY METHOD AND INSTRUMENT DATA

Magnetometer which measures the vertical component of the earth's magnetic field in gammas. Base stations for determining the magnetic diurnal variations were established along the base line for each claim group. Magnetic readings were taken at 100-foot intervals along the base lines and cross-lines established at 400-foot intervals. The results of the survey were contoured at 50-gamma intervals.

# SURVEY RESULTS AND INTERPRETATIONS

It is immediately apparent from an inspection of the magnetic maps that the magnetic effects are constant for the small areas surveyed with little or no trend to the isomagnetics.

A magnetic low on Grid-G4, south of the base line on line 20W appears to be the result of man-made object.