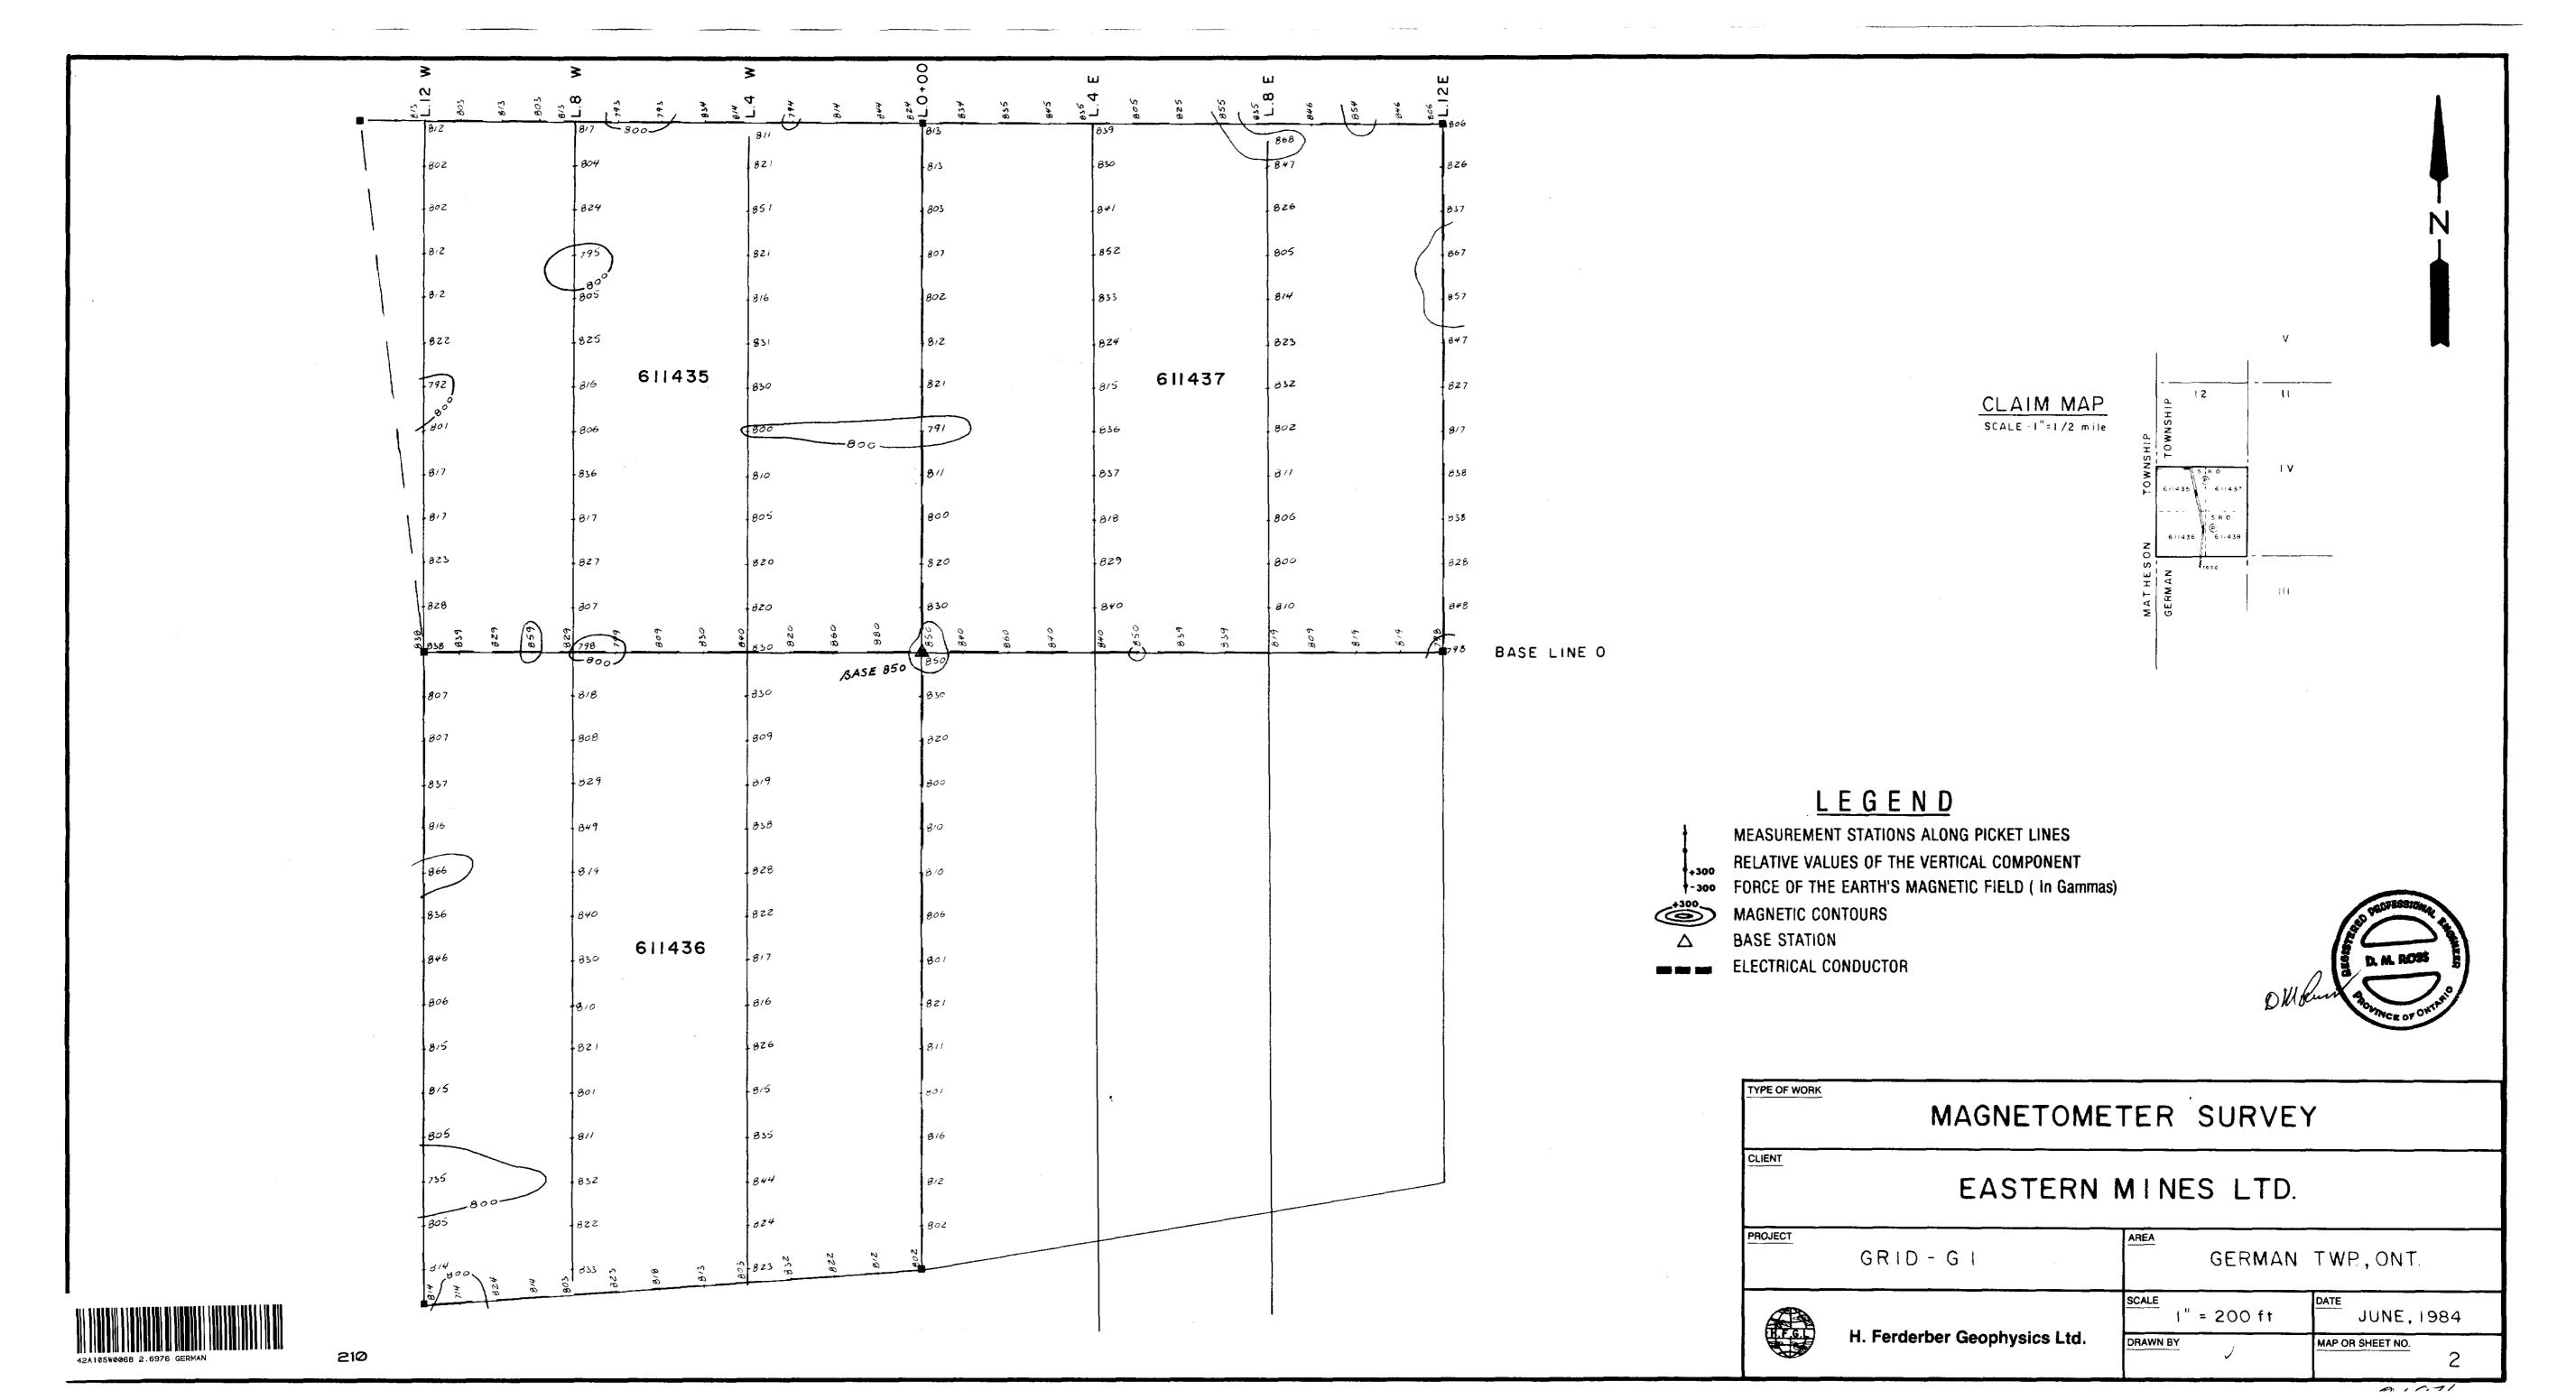

### SURVEY METHOD AND INSTRUMENT DATA

Magnetometer which measures the vertical component of the earth's magnetic field in gammas. Base stations for determining the magnetic diurnal variations were established along the base line for each claim group. Magnetic readings were taken at 100-foot intervals along the base lines and cross-lines established at 400-foot intervals. The results of the survey were contoured at 50-gamma intervals.

# SURVEY RESULTS AND INTERPRETATIONS

It is immediately apparent from an inspection of the magnetic maps that the magnetic effects are constant for the small areas surveyed with little or no trend to the isomagnetics.

A magnetic low on Grid-G4, south of the base line on line 20W appears to be the result of man-made object.