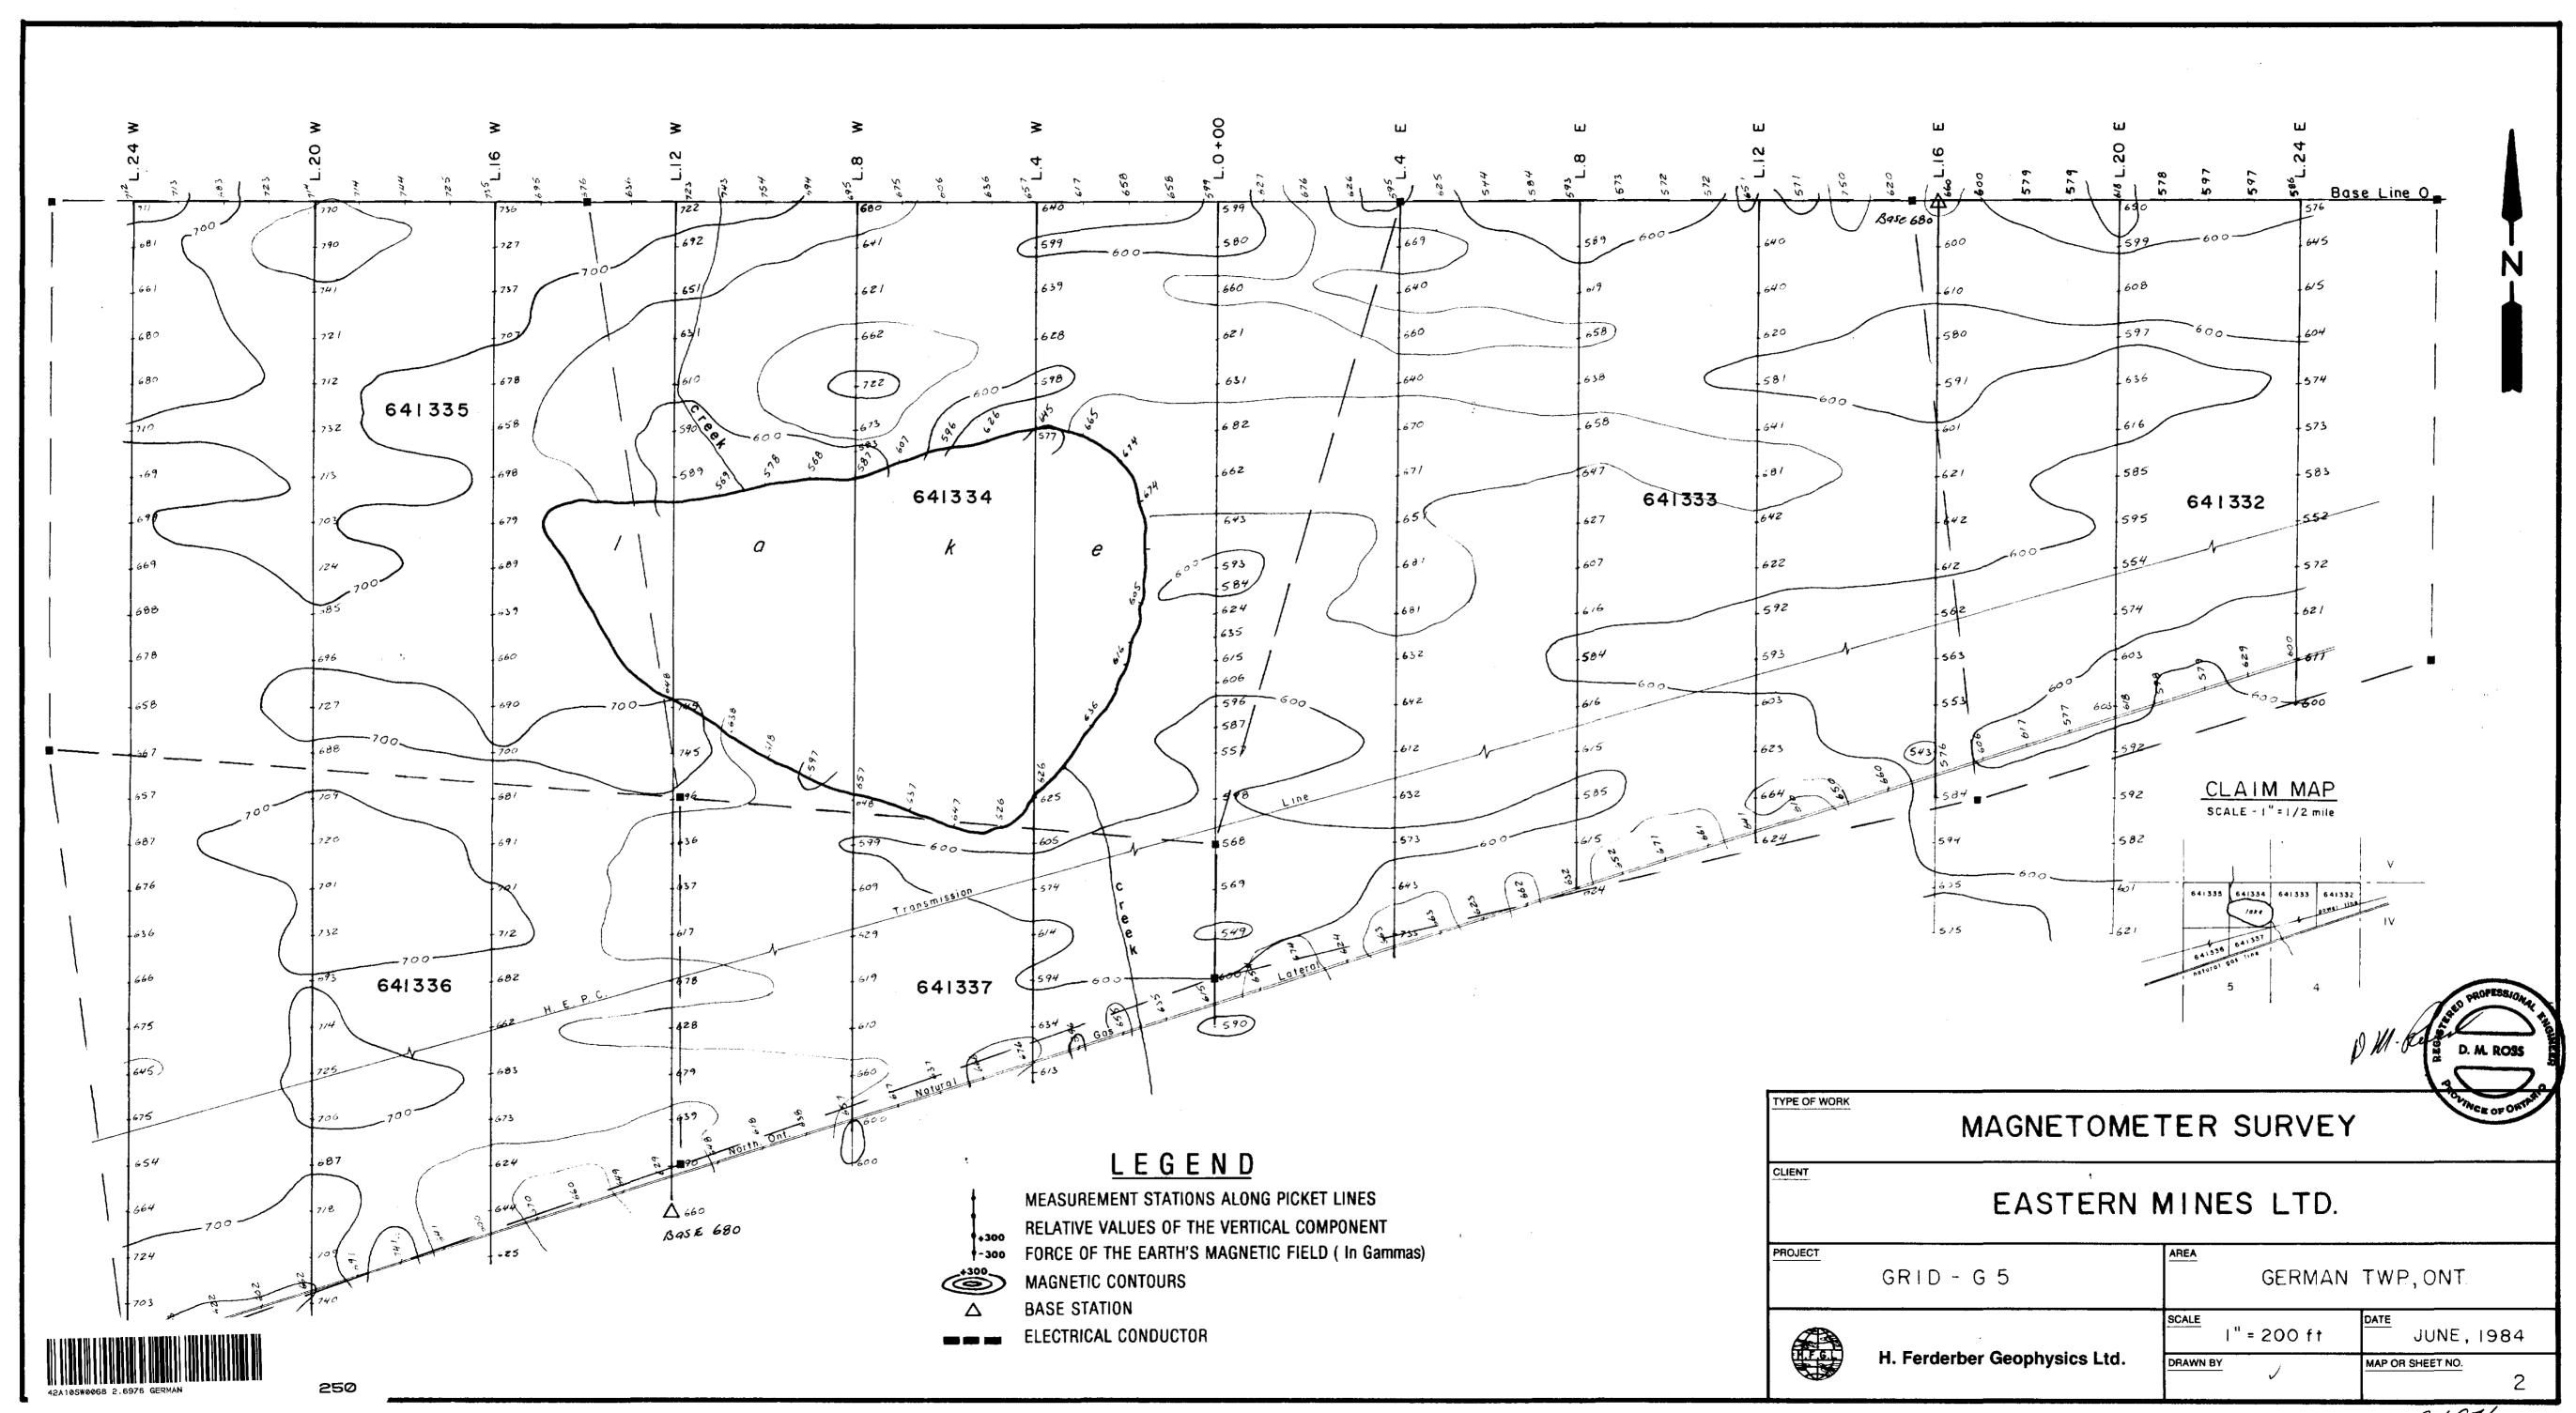

### SURVEY METHOD AND INSTRUMENT DATA

Magnetometer which measures the vertical component of the earth's magnetic field in gammas. Base stations for determining the magnetic diurnal variations were established along the base line for each claim group. Magnetic readings were taken at 100-foot intervals along the base lines and cross-lines established at 400-foot intervals. The results of the survey were contoured at 50-gamma intervals.

# SURVEY RESULTS AND INTERPRETATIONS

It is immediately apparent from an inspection of the magnetic maps that the magnetic effects are constant for the small areas surveyed with little or no trend to the isomagnetics.

A magnetic low on Grid-G4, south of the base line on line 20W appears to be the result of man-made object.