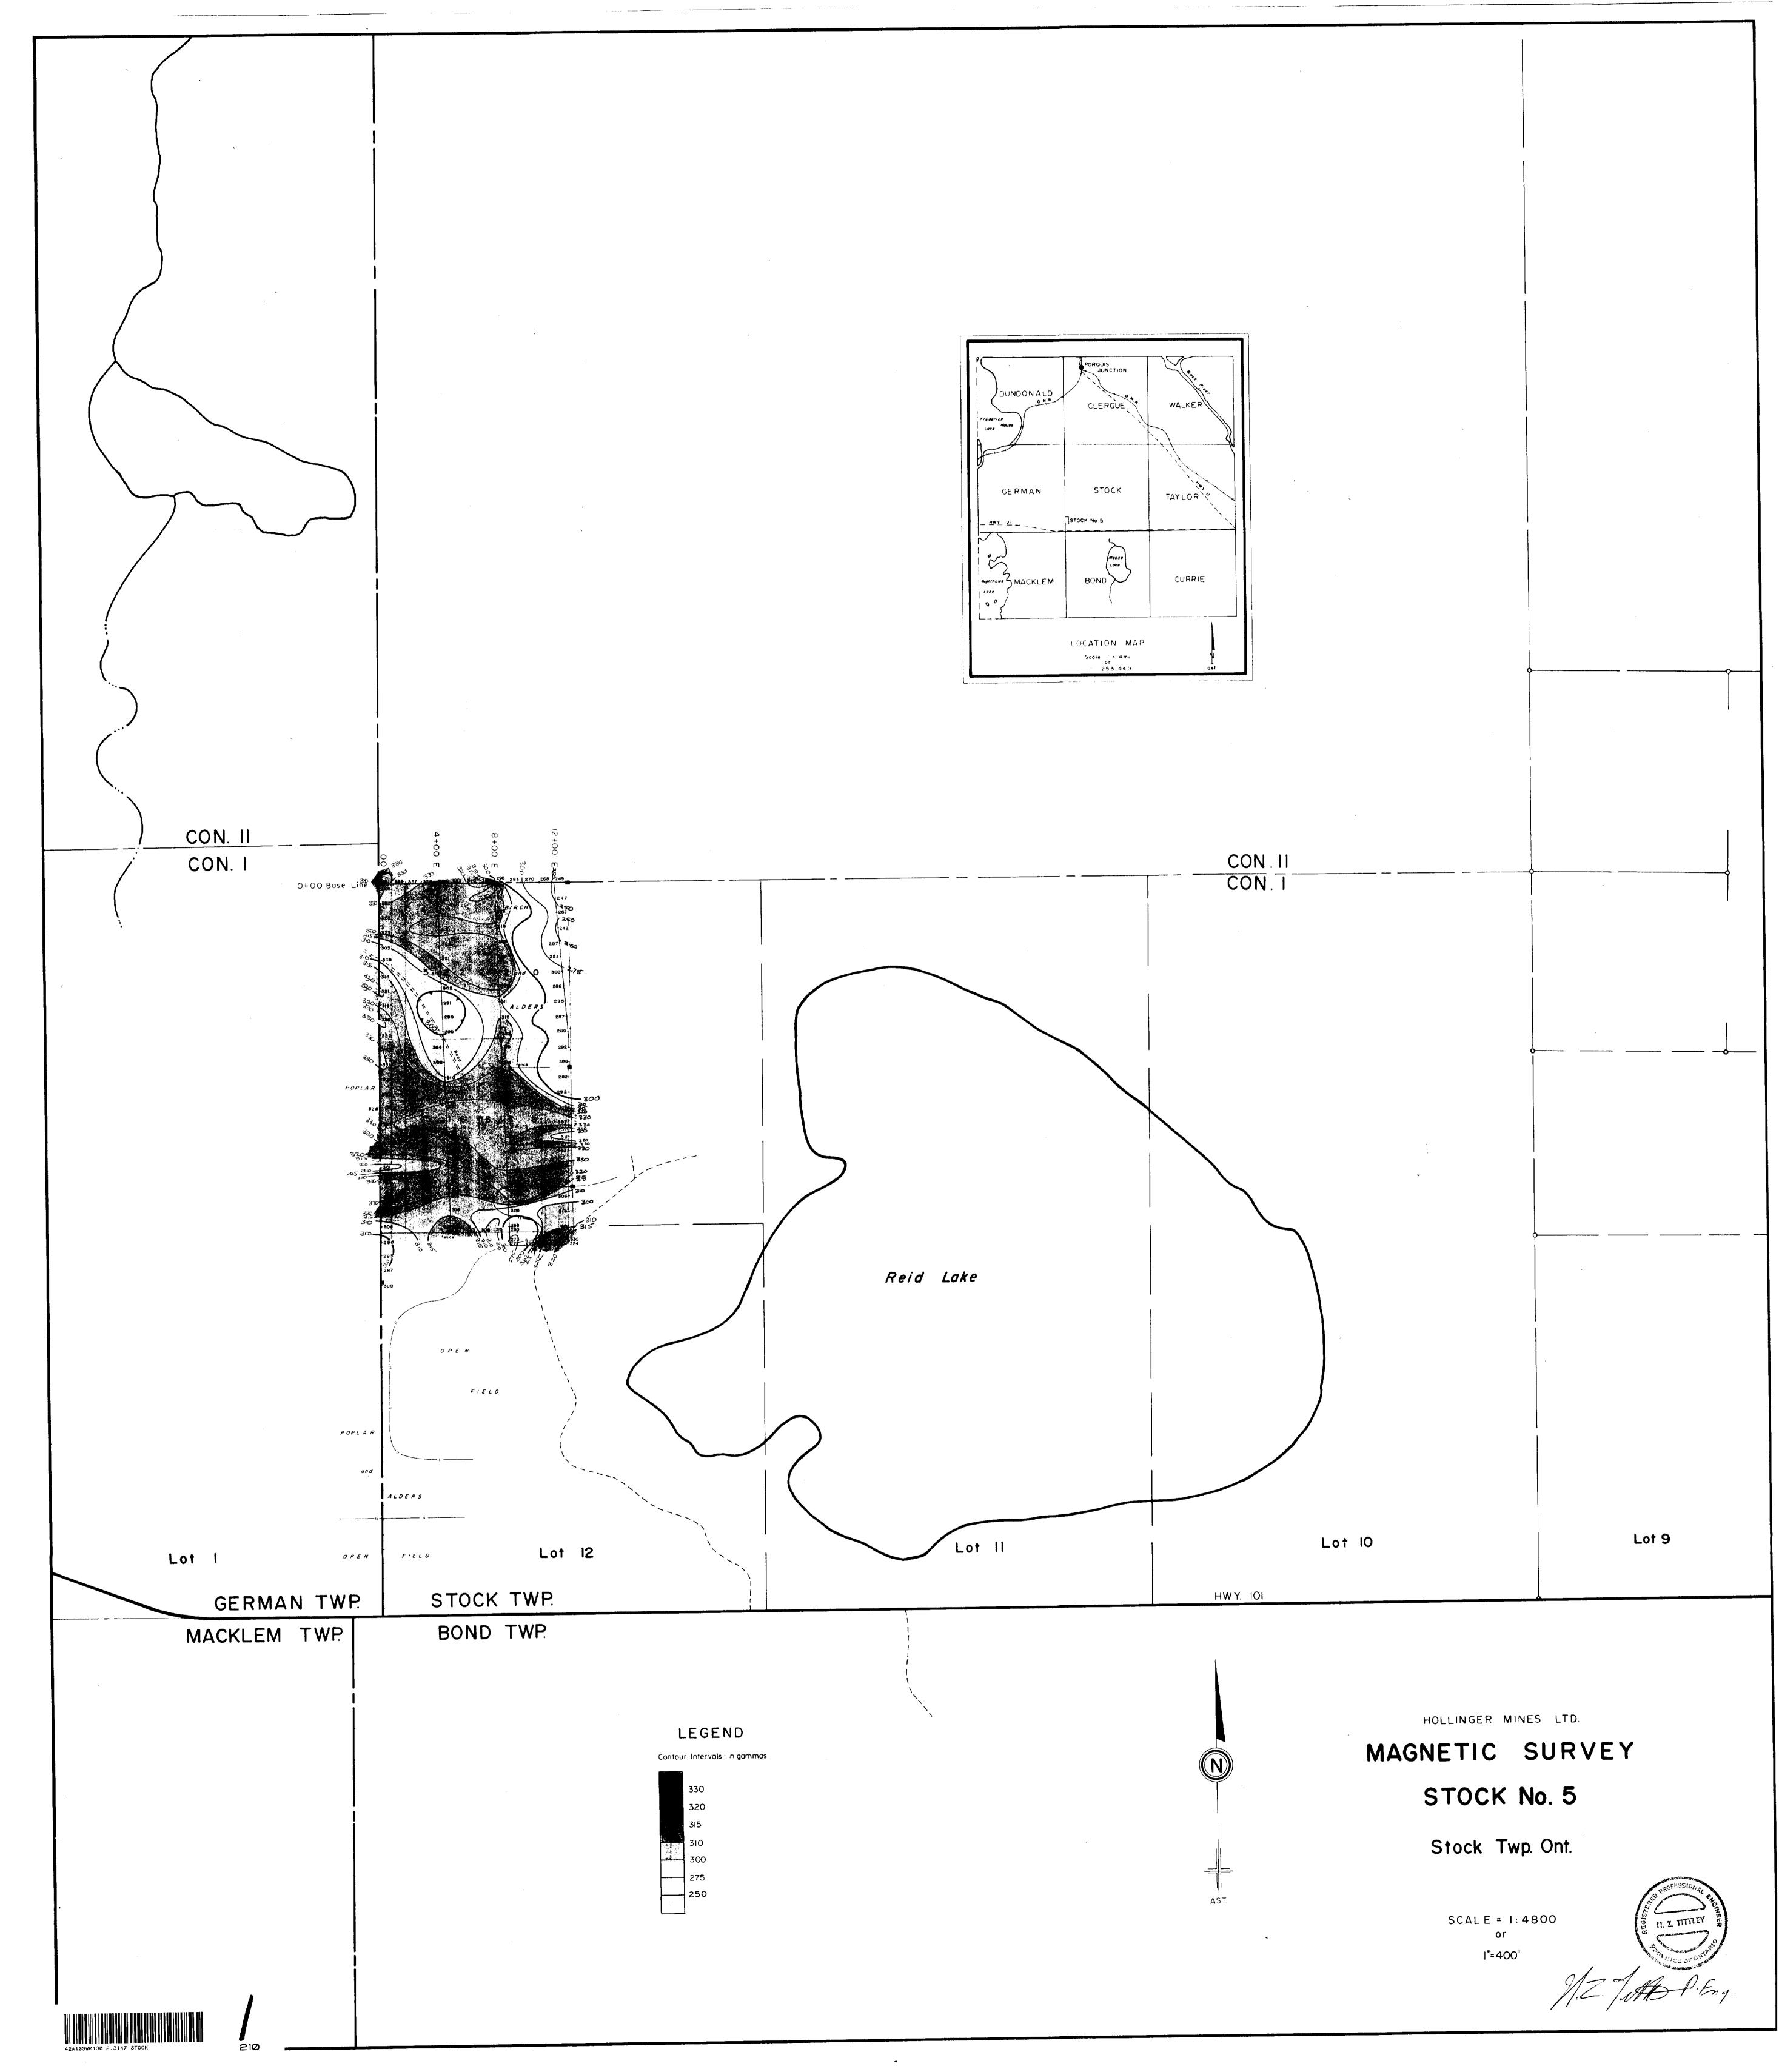

## RESULTS

Results of the survey are plotted and contoured on the accompanying plan entitled Magnetic Survey at a scale of 1 inch to 400 feet.

Selected contours of 5, 10, 15 and 25-gamma intervals were plotted to outline a maximum change of only 115 gammas.

The magnetic low to the northeast is likely due to the presence of north trending diabase dykes. One is beneath line 8E to the north and extends through the southeast corner of the group. Another dyke may exist at the township line.

#### CONCLUSIONS

Little new information can be gleaned from these data, but the suggested presence of diabase dykes, though narrow, can be of importance in future drill programmes.

Respectfully submitted,