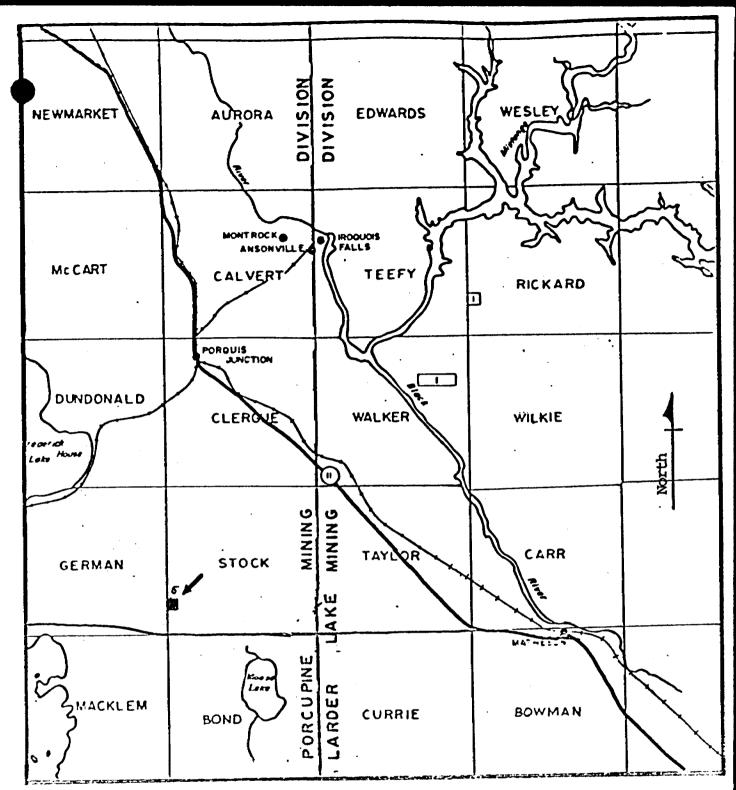

## PROPERTY, LOCATION and ACCESS

The property consists of two adjacent claims, numbered P.516676 and P.522220. They occupy the west part of the north of lot 12 in the first concession of Stock Township, Porcupine Mining Division, District of Cochrane, Ontario.

Access is via highway 101 west of Matheson.