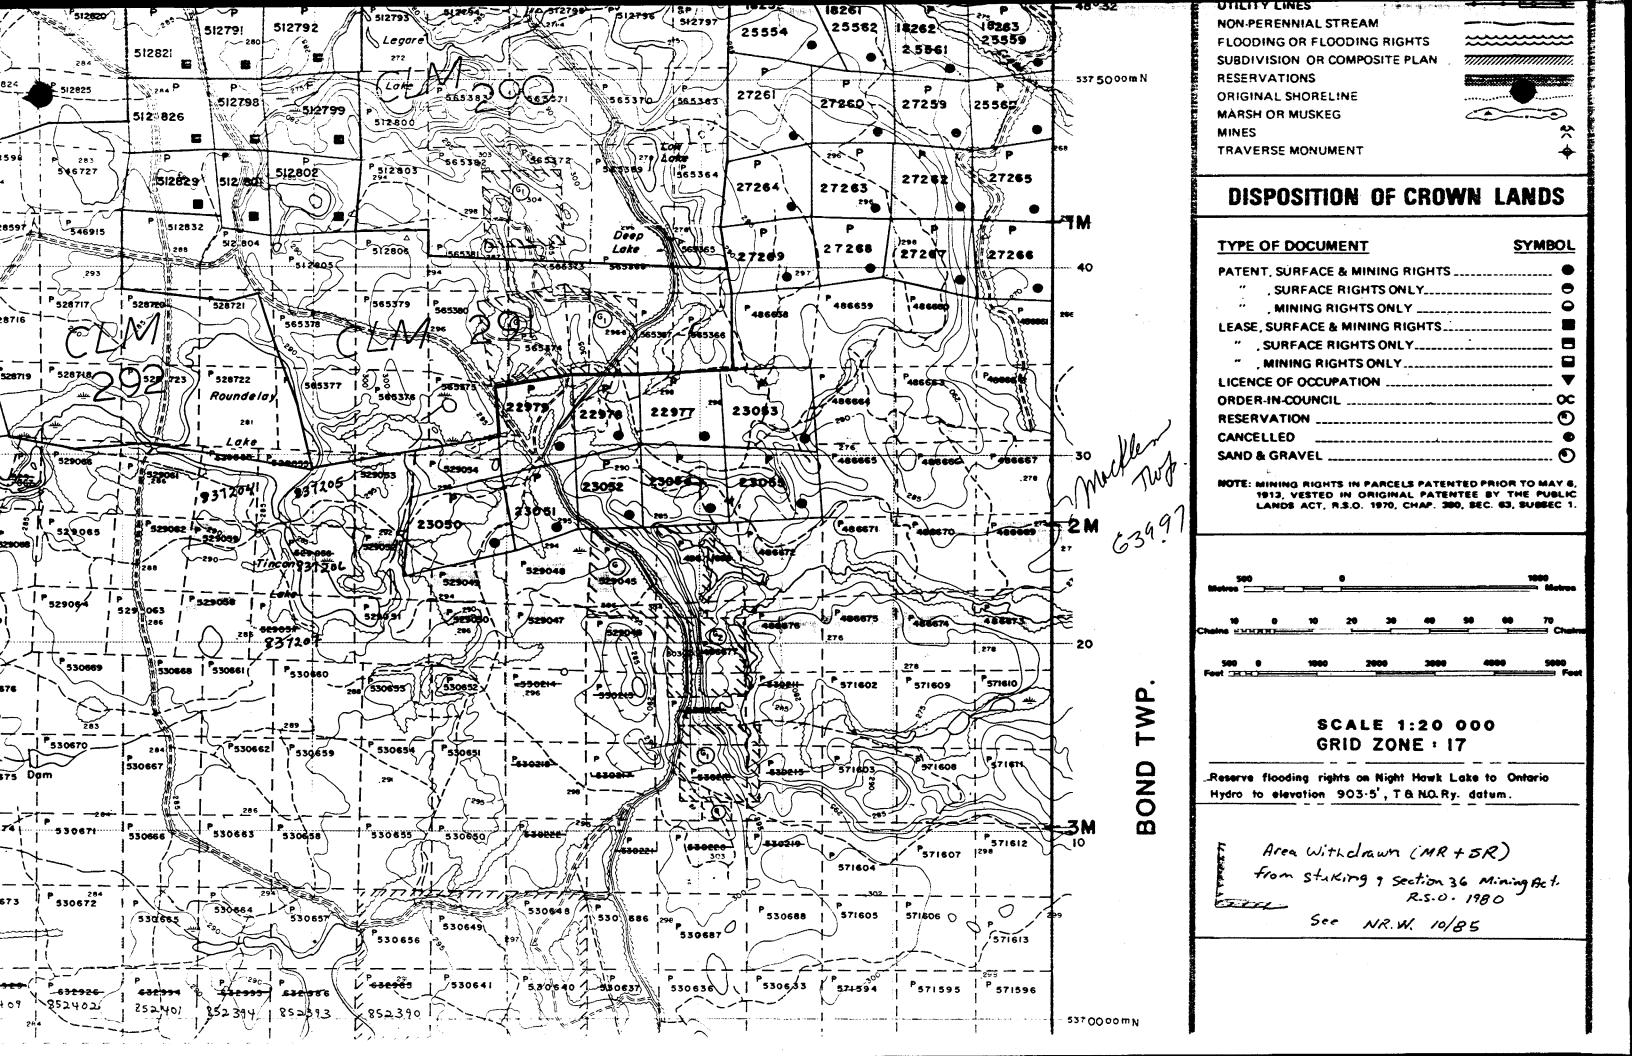

## EXETCH MAP SHOWING LOCATION OF DIAMOND DRILL HOLES 85-1, 2,3,4 GOLDEIDT EXPLORATIONS INC

DDH85-4 DDH 85-2
DDH85-1 POST # Z
DDH85-1 POST # Z
P4866 70

Mexica

Rethrope

EXPLORATION MANAGEMENT AND SERVICES

FIG Box 70. TIMMAINS, CNTAFIG. P4N 7C5