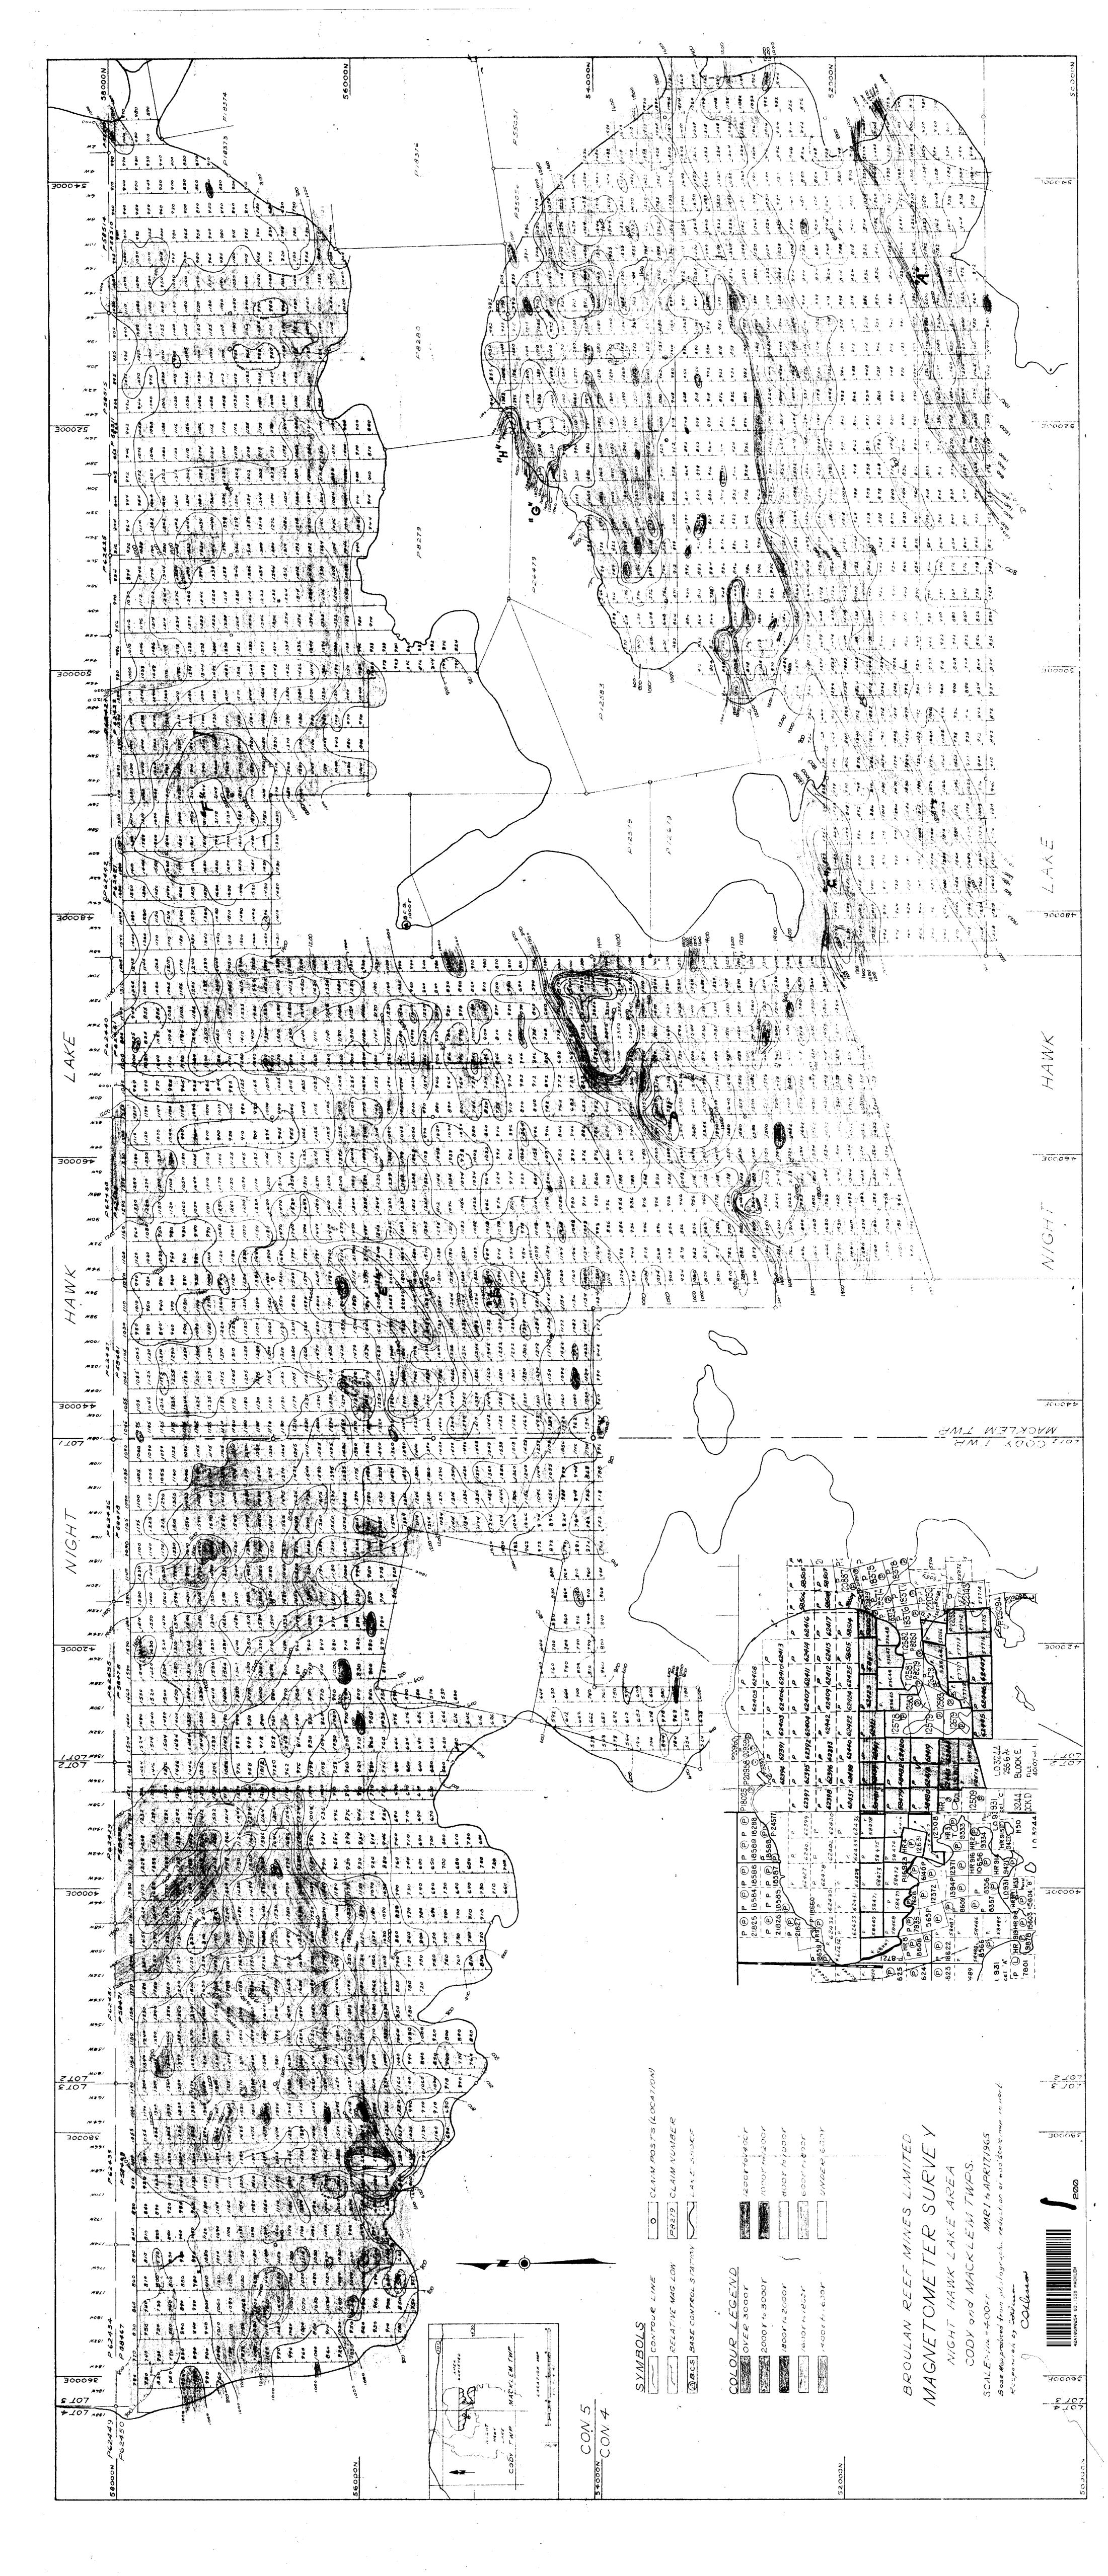

# BROULAN RELF MINES LIMITED MAGNETOMETER SURVEY NIGHTHAWK LAKE AREA PORCUTINE MINING DIVISION OF ONTARIO

By: C. F. Desson

-

1. 日本的法律的法律的法律

WAY STOLDARD

May 14, 1965

The area surveyed lies entirely over the waters of Nighthawk Lake and is located in the north-east quadrant of Cody Twp., and the north-west quadrant of Macklem, Twp., in the Porcupine Mining Division of Ontario.

## CLAIMS SURVEYED

The area surveyed covers 44 contiguous claims numbered as follows.

| P 53644   | P53645 🗸          | P 53646 <sup>1</sup> | P 53647 N   |
|-----------|-------------------|----------------------|-------------|
| P 53648   | P 55056           | P 57712              | P 57713     |
| P 57715 V | P 57716           | P 57717√             | P 57718 /   |
| P 58467N  | F 58468           | P 58469              | P 58470√    |
| P 58471   | ₽ 58472V          | P 58473√             | P 58474/    |
| P 58475V  | P 58476           | P 58477              | P 58478 √ / |
| P 58479√  | P 58480           | P 58481              | P 58482 🗸   |
| P 58510   | P 58511           | P 58 <b>51</b> 2√    | P 58513 🗸   |
| P 62418√  | P 62419           | P 62420√             | P 62421V    |
| P 62423√  | P 624 <b>39</b> √ | P 62441              | P 62443     |
| P 62444 V | P 62445√          | P 62446√             | p 62447 √   |