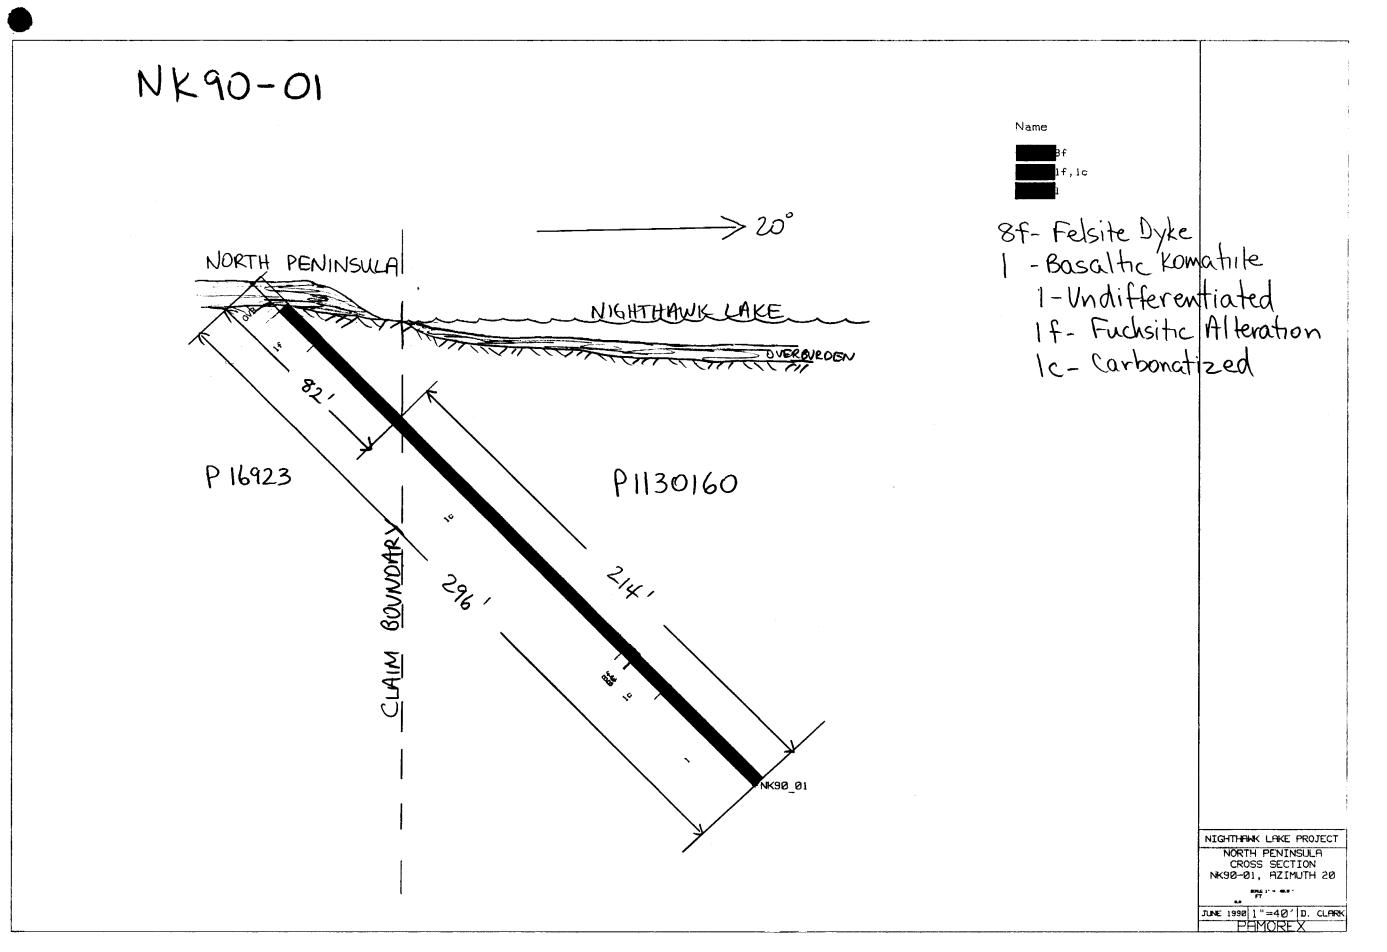

## **DIAMOND DRILLING**

TOWNSHIP: CODY

REPORT NO: # 35

WORK PERFORMED FOR: PAMOREX MINERALS INC.

RECORDED HOLDER: SAME AS ABOVE 1x1

: OTHER []

| CLAIM NO. | HOLE NO. | <b>FOOTAGE</b> | DATE    | NOTE |
|-----------|----------|----------------|---------|------|
| P 1130159 | NK90-02  | 256'           | JUNE/90 | (1)  |
| P 1130160 | NK90-01  | 296'           | JUNE/90 | (1)  |
|           | 2 DDW    | 552 1          |         |      |