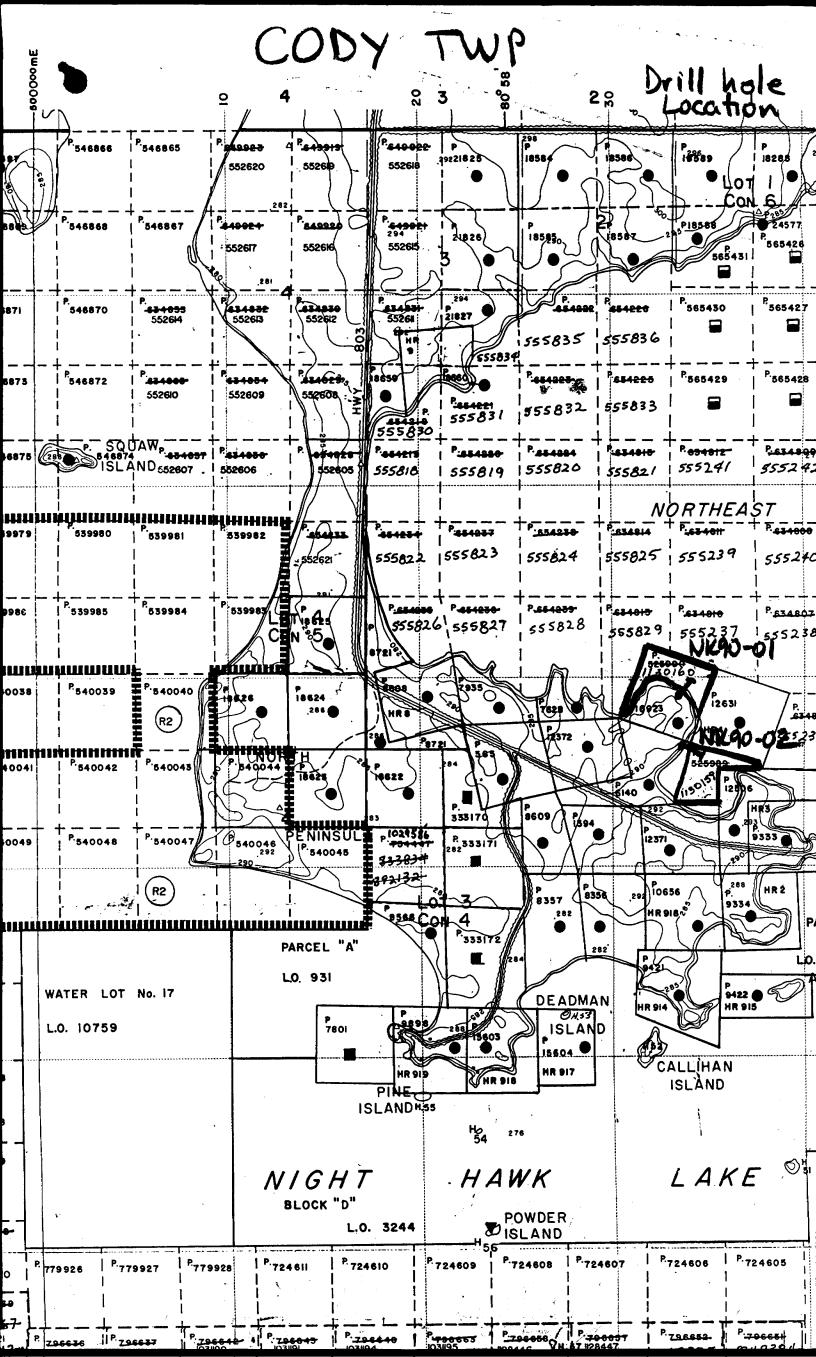

## **DIAMOND DRILLING**

TOWNSHIP: CODY

REPORT NO: # 35

WORK PERFORMED FOR: PAMOREX MINERALS INC.

RECORDED HOLDER: SAME AS ABOVE 1x1

: OTHER []

| CLAIM NO. | HOLE NO. | <b>FOOTAGE</b> | DATE    | NOTE |
|-----------|----------|----------------|---------|------|
| P 1130159 | NK90-02  | 256'           | JUNE/90 | (1)  |
| P 1130160 | NK90-01  | 296'           | JUNE/90 | (1)  |
|           | 2 DDW    | 552 1          |         |      |