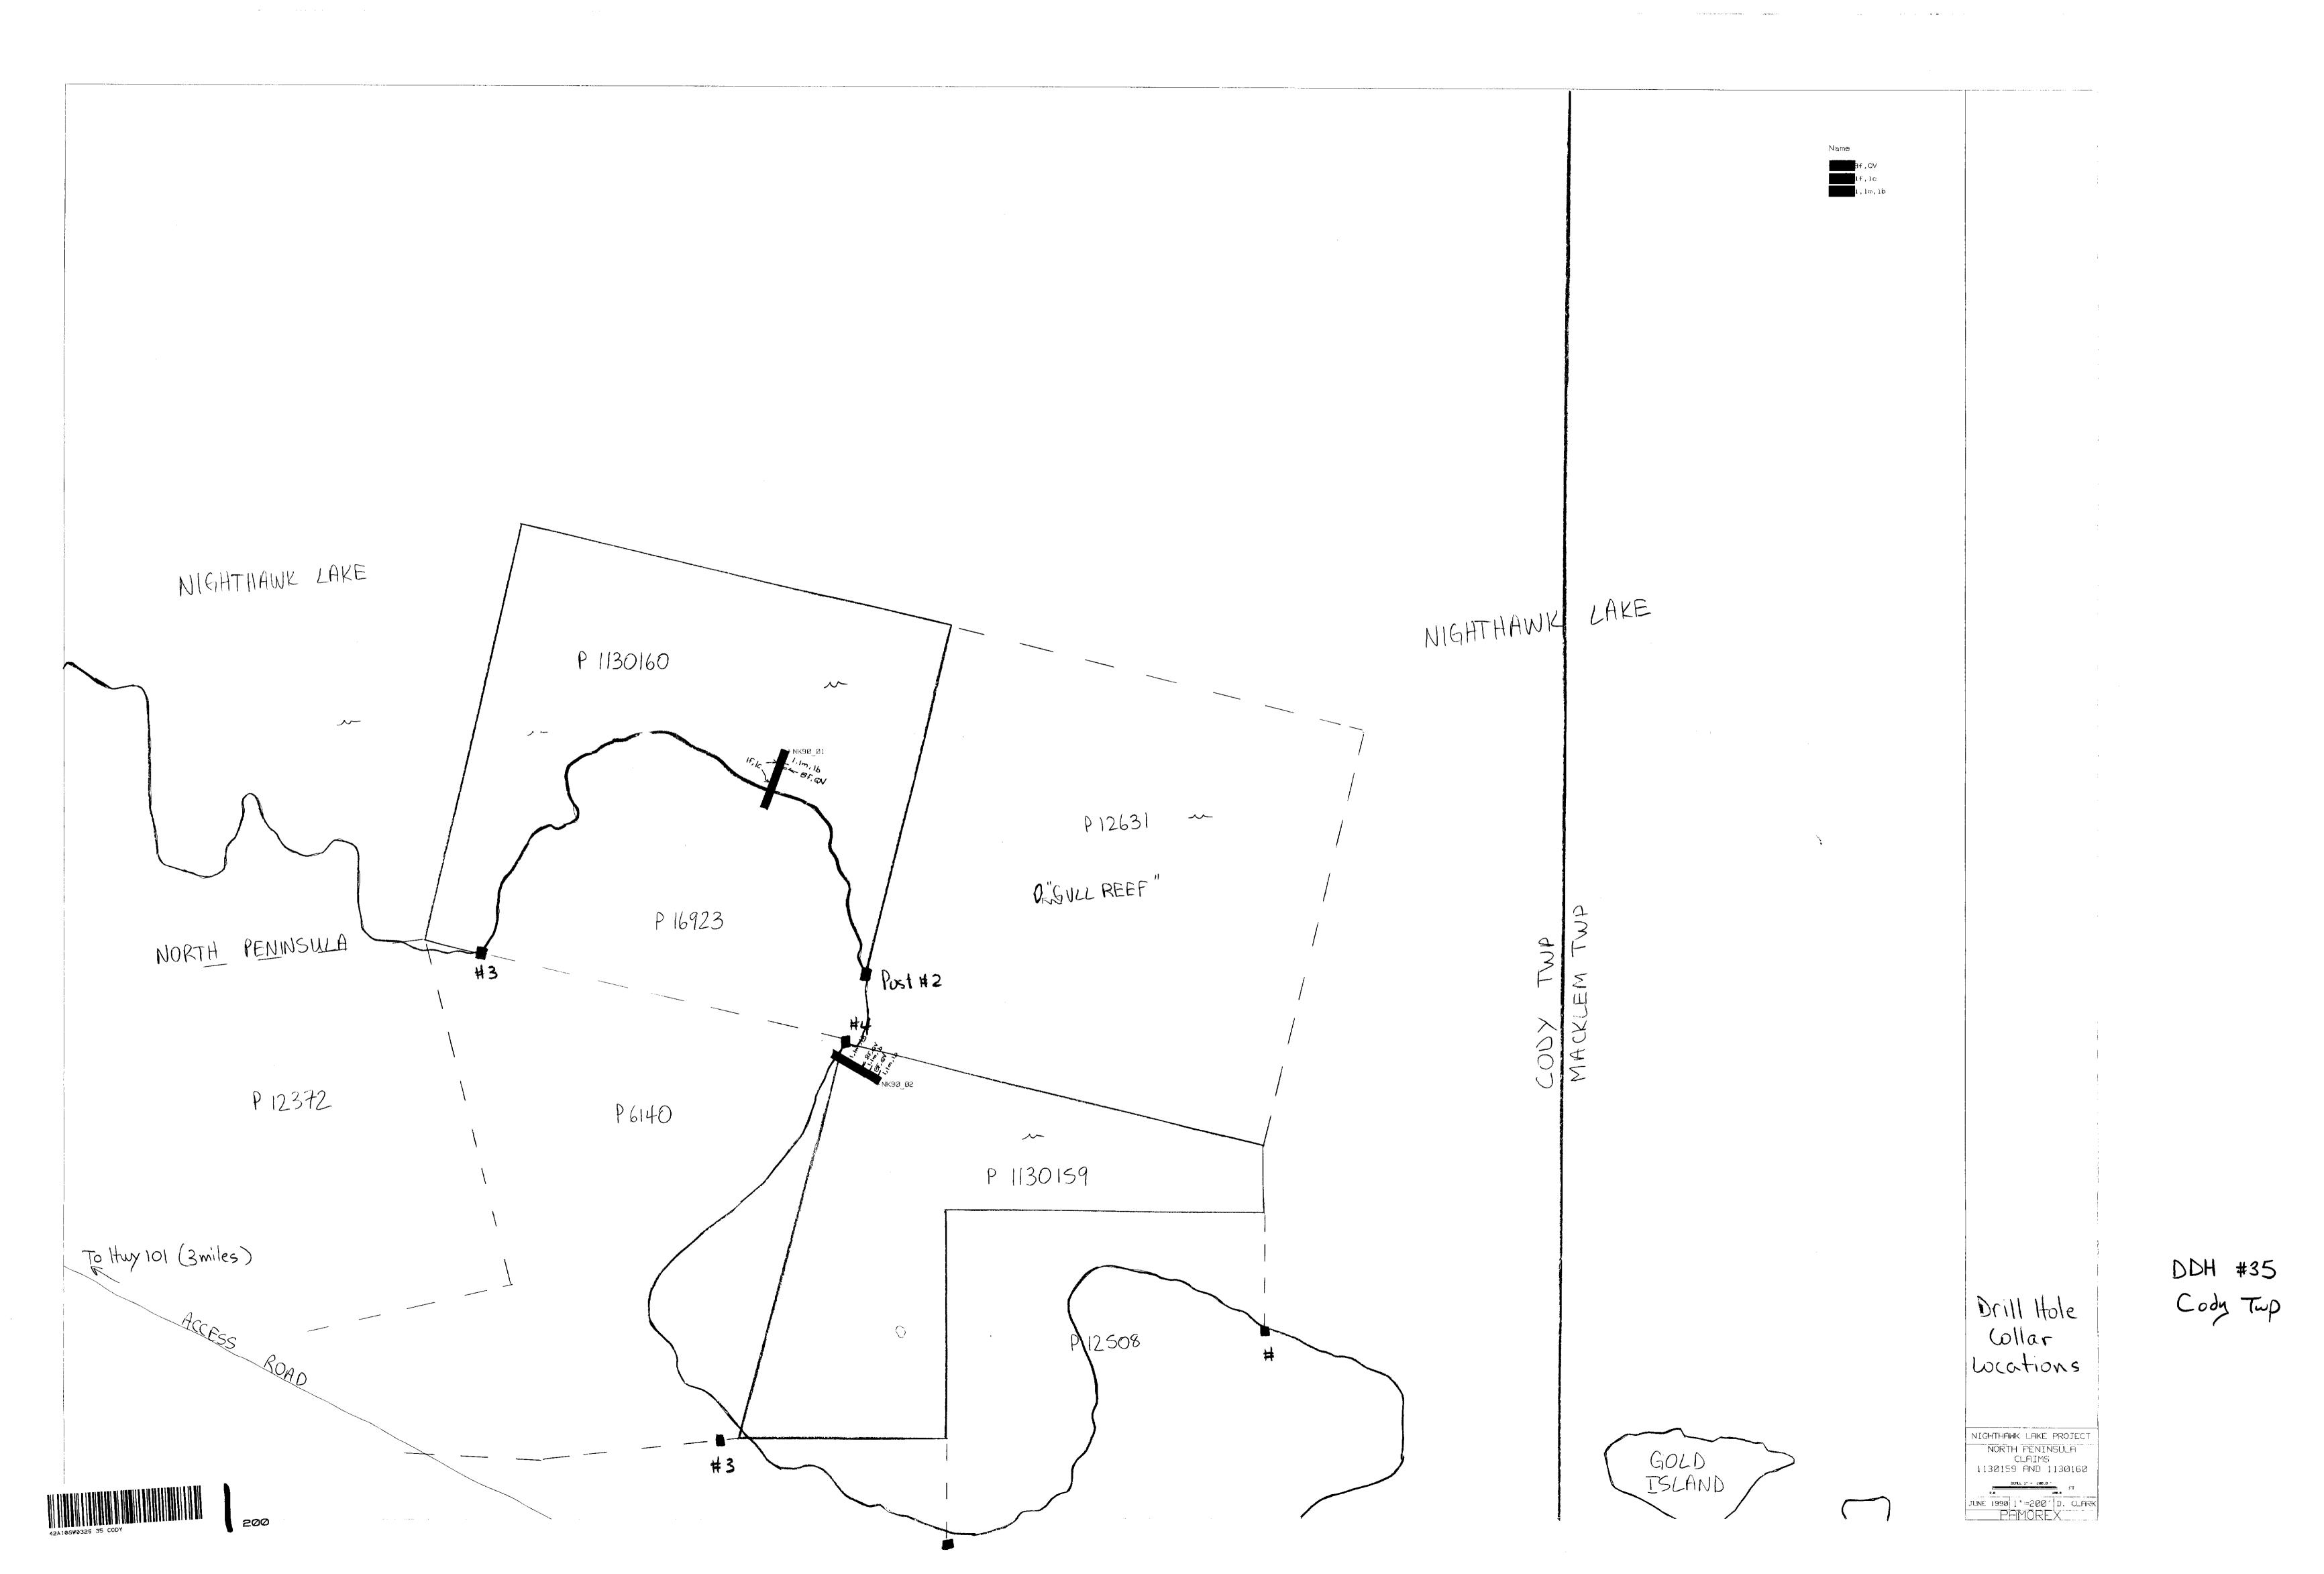

## **DIAMOND DRILLING**

TOWNSHIP: CODY

REPORT NO: # 35

WORK PERFORMED FOR: PAMOREX MINERALS INC.

RECORDED HOLDER: SAME AS ABOVE 1x1

: OTHER []

| CLAIM NO. | HOLE NO. | <b>FOOTAGE</b> | DATE    | NOTE |
|-----------|----------|----------------|---------|------|
| P 1130159 | NK90-02  | 256'           | JUNE/90 | (1)  |
| P 1130160 | NK90-01  | 296'           | JUNE/90 | (1)  |
|           | 2 DDW    | 552 1          |         |      |