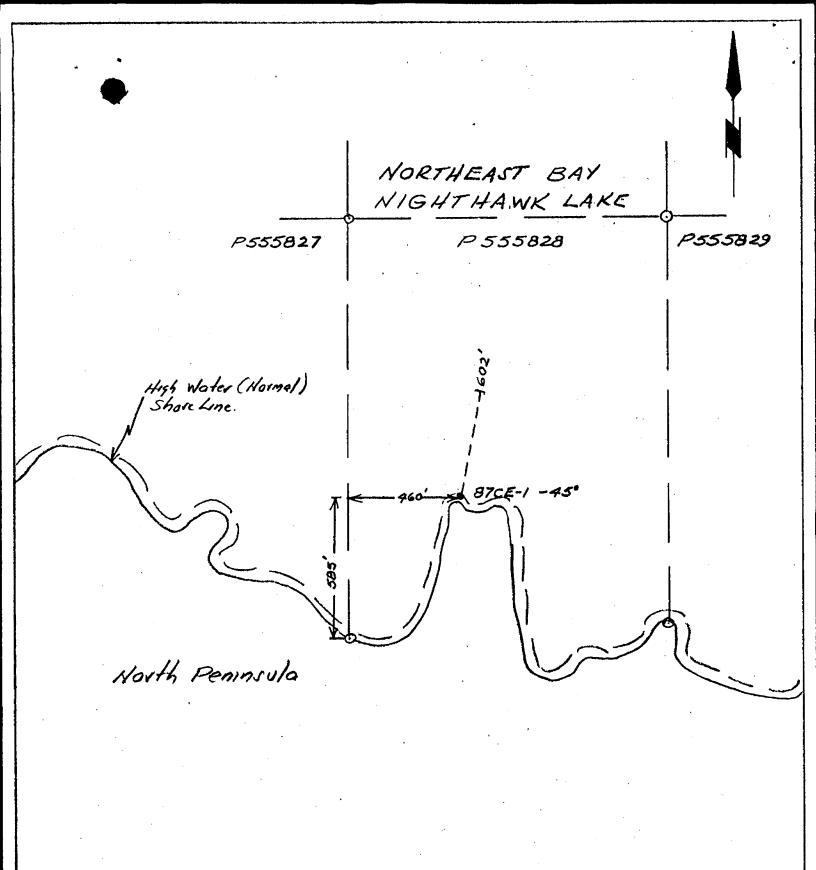

FORM

SYMBOLS

--- Dull hole plan

--- Claim Post, Line

EVANS OPTION

DDH 87CE-1

HOLE LOCATION PLAN

SCALE: IIN=400FT 31-03-87

NOTES: (1) #67-87 (filed in July/87)

DIAMOND DRILL RECORD

NAME OF PROPERTY EVANS Option

HOLE NO. 87CEY LENGTH 602' (Still dvilling)

LOCATION Claim 555828 Cody Tp (Below High Wohl Man) Lake 10's downward

LATITUDE 27+905 (End) DEPARTURE 31+10E (Evid)

ELEVATION 475 WART -3' AZIMUTH 10° DIP -45°

STARTED Mar 23/87 FINISHED Mar 31/87-Still dvilling

| FOOTAGE | DIP | AZIMUTH | FOOTAGE | DIP | AZIMUTH |
|---------|-----|---------|---------|-----|---------|
| 0       | -45 | 10°     |         |     |         |
| 250     | -43 |         |         |     |         |
| 500     | -42 |         |         |     | ĺ       |
|         |     |         |         |     |         |