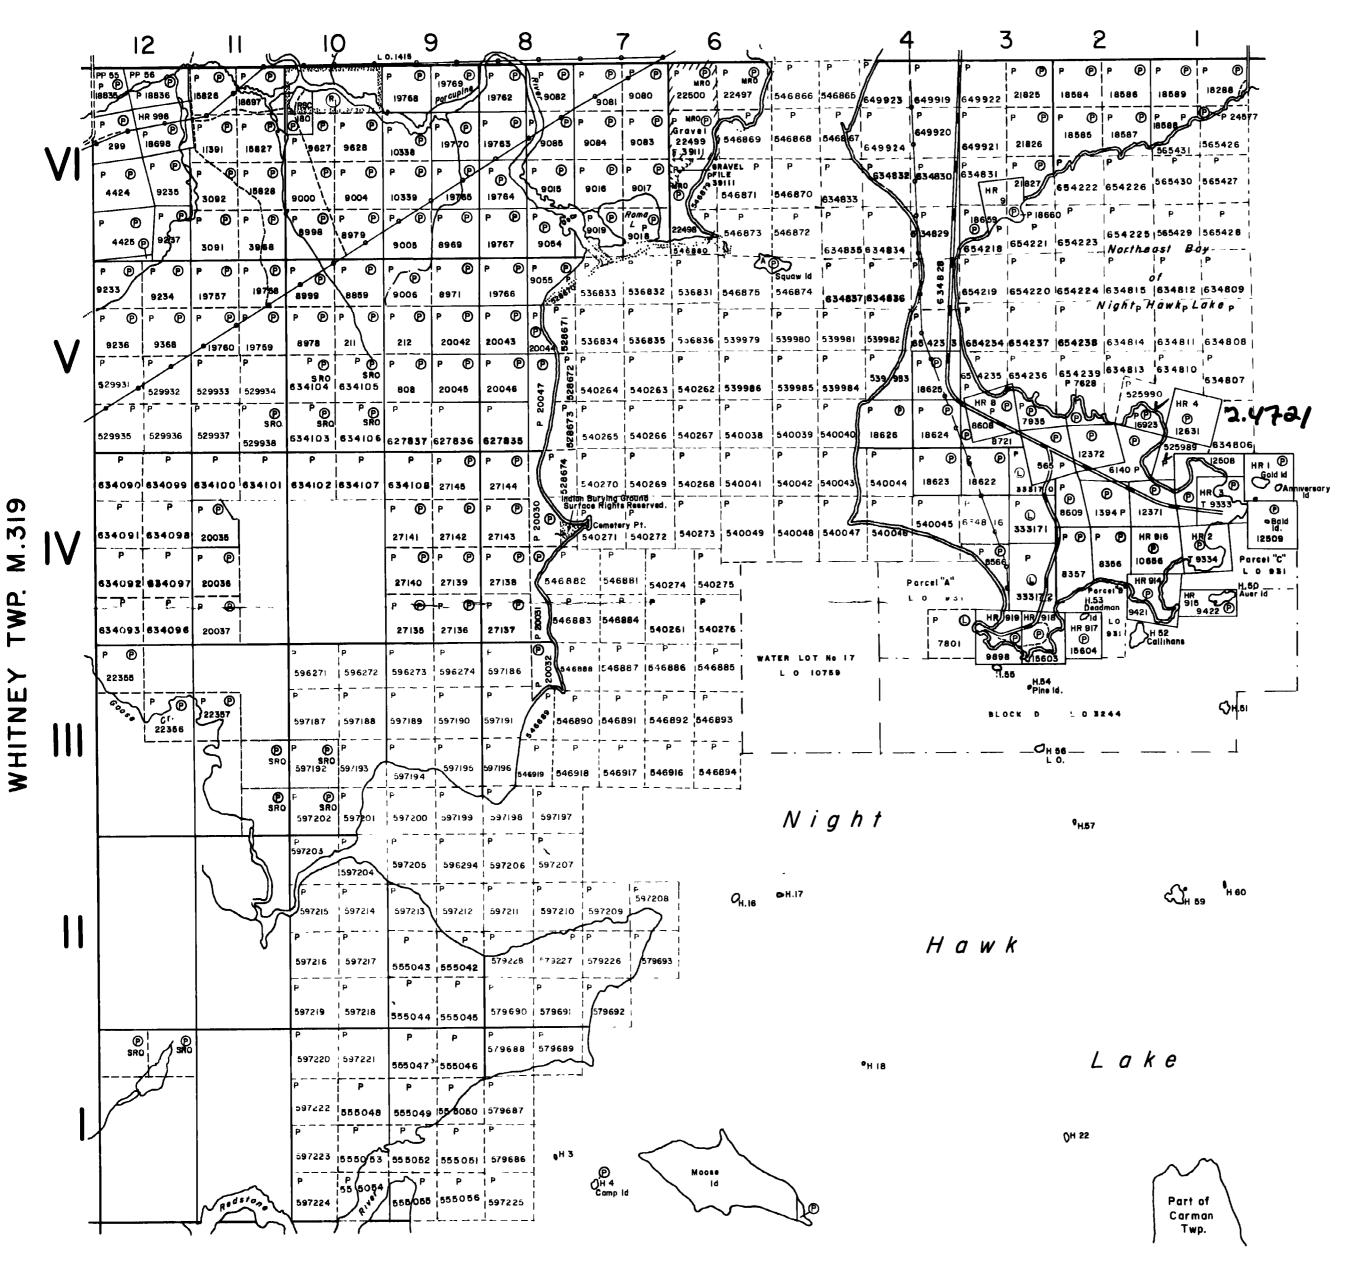

#### Pleistocene Geology

The northeast bay of Night Hawk Lake in which these claims lie is characterized by a varved clay sequence directly overlying bedrock where it outcrops on surface. Only in one location is the lower or Fredrick House basal till evident (Leahy, 1971).

All overburden drill holes encountered clays immediately below the lake bottom debris. This clay was a medium grey green in color with significant patches of beige and is therefore considered to be a vawed clay sequence. Thickness of this unit ranged from 2 to 71.1 feet.

Beneath the clay a sequence of sand, gravel and minor sandy clay units exist in the deepest hole (#DNH-17). The other holes all have the clay covering a layer of basal till or partially reworked basal till of 0.5 to 7.6 feet thick.

The bedrock surface is fairly shallow and even except near hole PNH-17 where the sudden increase in depth would indicate a significant break between this hole and PNH-16 and PNH-18.