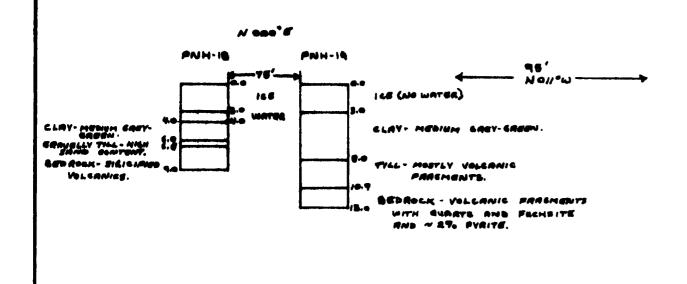

#### Pleistocene Geology

The northeast bay of Night Hawk Lake in which these claims lie is characterized by a varved clay sequence directly overlying bedrock where it outcrops on surface. Only in one location is the lower or Fredrick House basal till evident (Leahy, 1971).

All overburden drill holes encountered clays immediately below the lake bottom debris. This clay was a medium grey green in color with significant patches of beige and is therefore considered to be a vawed clay sequence. Thickness of this unit ranged from 2 to 71.1 feet.

Beneath the clay a sequence of sand, gravel and minor sandy clay units exist in the deepest hole (#DNH-17). The other holes all have the clay covering a layer of basal till or partially reworked basal till of 0.5 to 7.6 feet thick.

The bedrock surface is fairly shallow and even except near hole PNH-17 where the sudden increase in depth would indicate a significant break between this hole and PNH-16 and PNH-18.

#### Bedrock Analyses

| HOLE #  | OUNCES PI | ER TON<br>Ag. | NI   | PERCENT<br>CU | ZN   | Pb   |
|---------|-----------|---------------|------|---------------|------|------|
| PNH -16 | TR        | .04           | .05  | .003          | .002 | .001 |
| -17     | TR        | .02           | .04  | -007          | .002 | .001 |
| -18     | TR        | .03           | .05  | .003          | .004 | .002 |
| -19     | TR        | .04           | .07  | -009          | .005 | .002 |
| -20     | TR        | .04           | .06  | -005          | .005 | .002 |
| -21     | TR        | .02           | .009 | -005          | .001 | TR   |