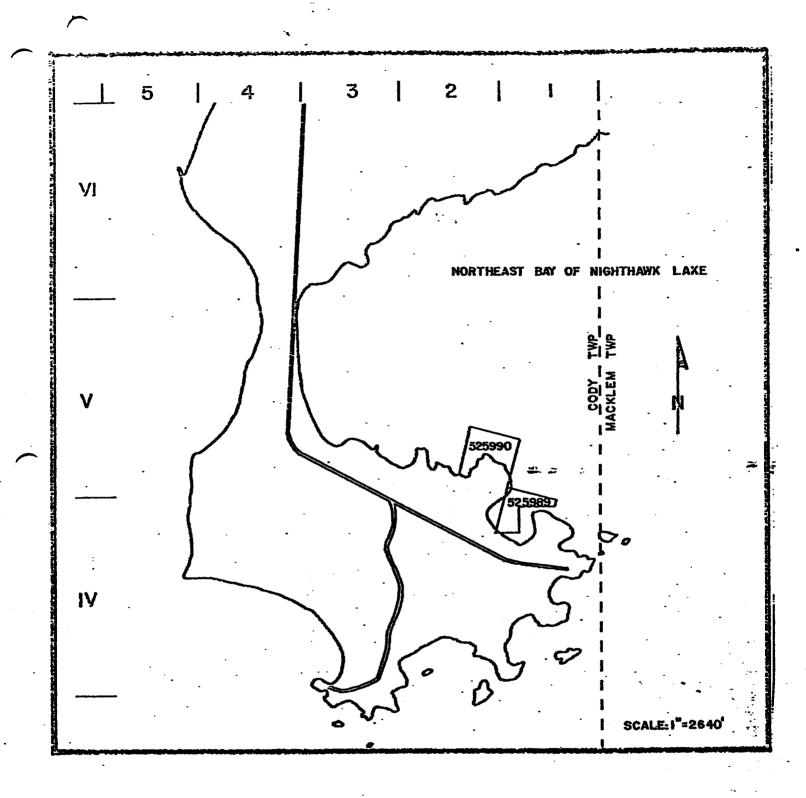

#### Pleistocene Geology

The northeast bay of Night Hawk Lake in which these claims lie is characterized by a varved clay sequence directly overlying bedrock where it outcrops on surface. Only in one location is the lower or Fredrick House basal till evident (Leahy, 1971).

All overburden drill holes encountered clays immediately below the lake bottom debris. This clay was a medium grey green in color with significant patches of beige and is therefore considered to be a vawed clay sequence. Thickness of this unit ranged from 2 to 71.1 feet.

Beneath the clay a sequence of sand, gravel and minor sandy clay units exist in the deepest hole (#DNH-17). The other holes all have the clay covering a layer of basal till or partially reworked basal till of 0.5 to 7.6 feet thick.

The bedrock surface is fairly shallow and even except near hole PNH-17 where the sudden increase in depth would indicate a significant break between this hole and PNH-16 and PNH-18.