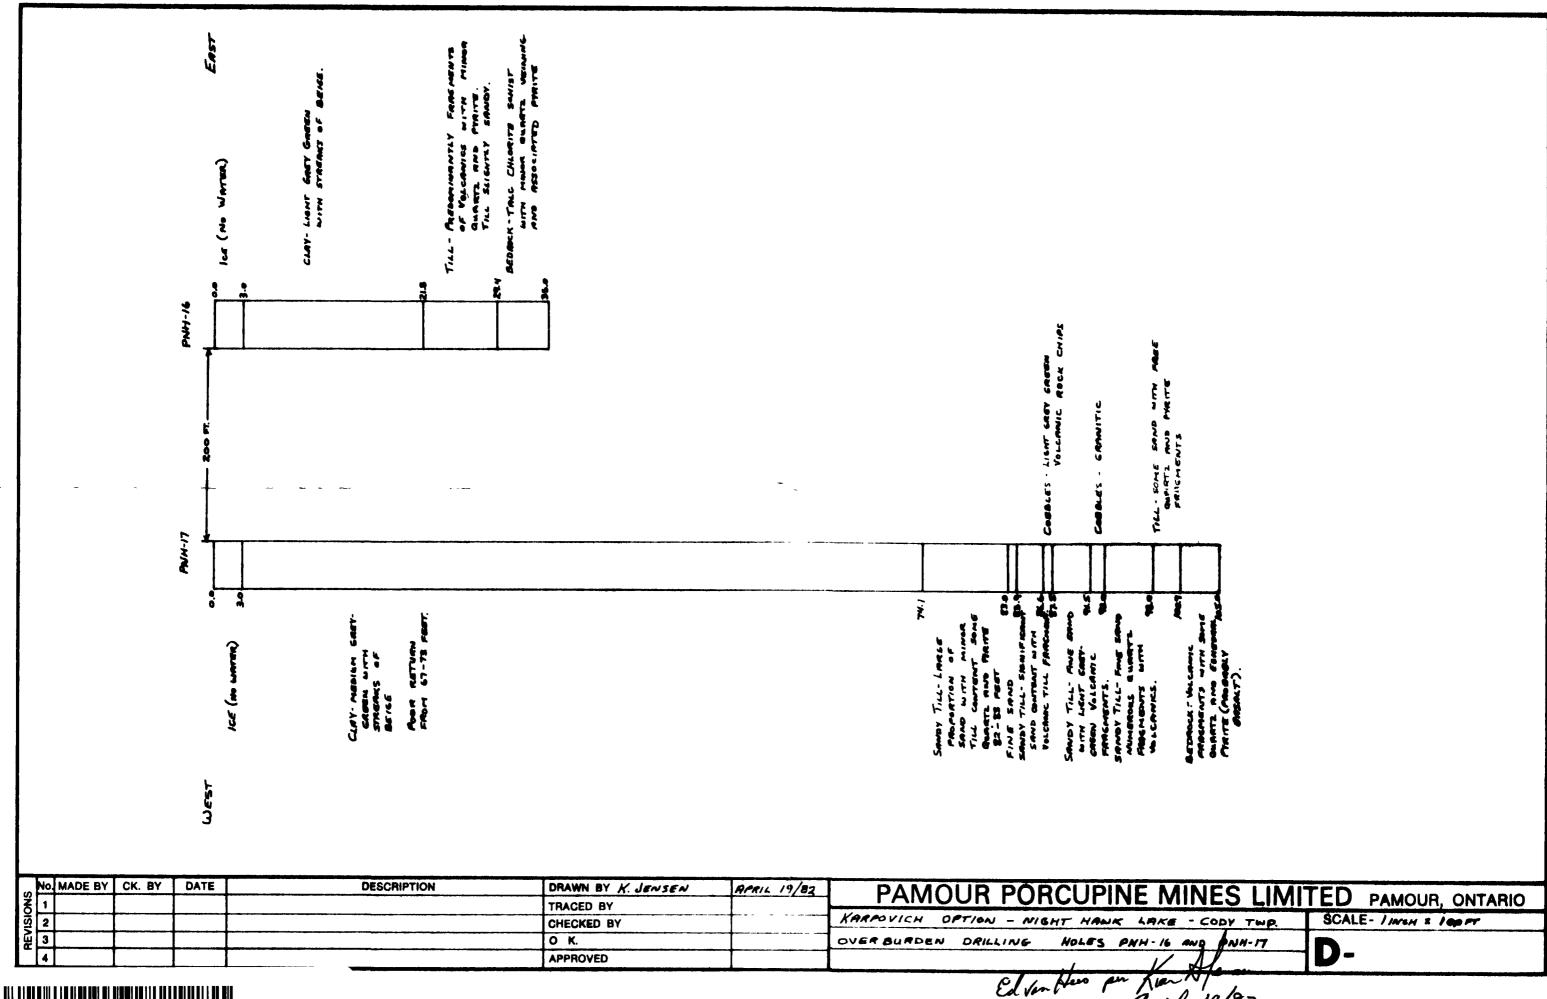

All overburden drill holes encountered clays immediately below the lake bottom debris. This clay was a medium grey green in color with significant patches of beige and is therefore considered to be a vawed clay sequence. Thickness of this unit ranged from 2 to 71.1 feet.

Beneath the clay a sequence of sand, gravel and minor sandy clay units exist in the deepest hole (#DNH-17). The other holes all have the clay covering a layer of basal till or partially reworked basal till of 0.5 to 7.6 feet thick.

The bedrock surface is fairly shallow and even except near hole PNH-17 where the sudden increase in depth would indicate a significant break between this hole and PNH-16 and PNH-18.

#### Bedrock Analyses

| HOLE #  | OUNCES PI | ER TON<br>Ag. | NI   | PERCENT<br>CU | ZN   | Pb   |
|---------|-----------|---------------|------|---------------|------|------|
| PNH -16 | TR        | .04           | .05  | .003          | .002 | .001 |
| -17     | TR        | .02           | .04  | -007          | .002 | .001 |
| -18     | TR        | .03           | .05  | .003          | .004 | .002 |
| -19     | TR        | .04           | .07  | -009          | .005 | .002 |
| -20     | TR        | .04           | .06  | -005          | .005 | .002 |
| -21     | TR        | .02           | .009 | -005          | .001 | TR   |