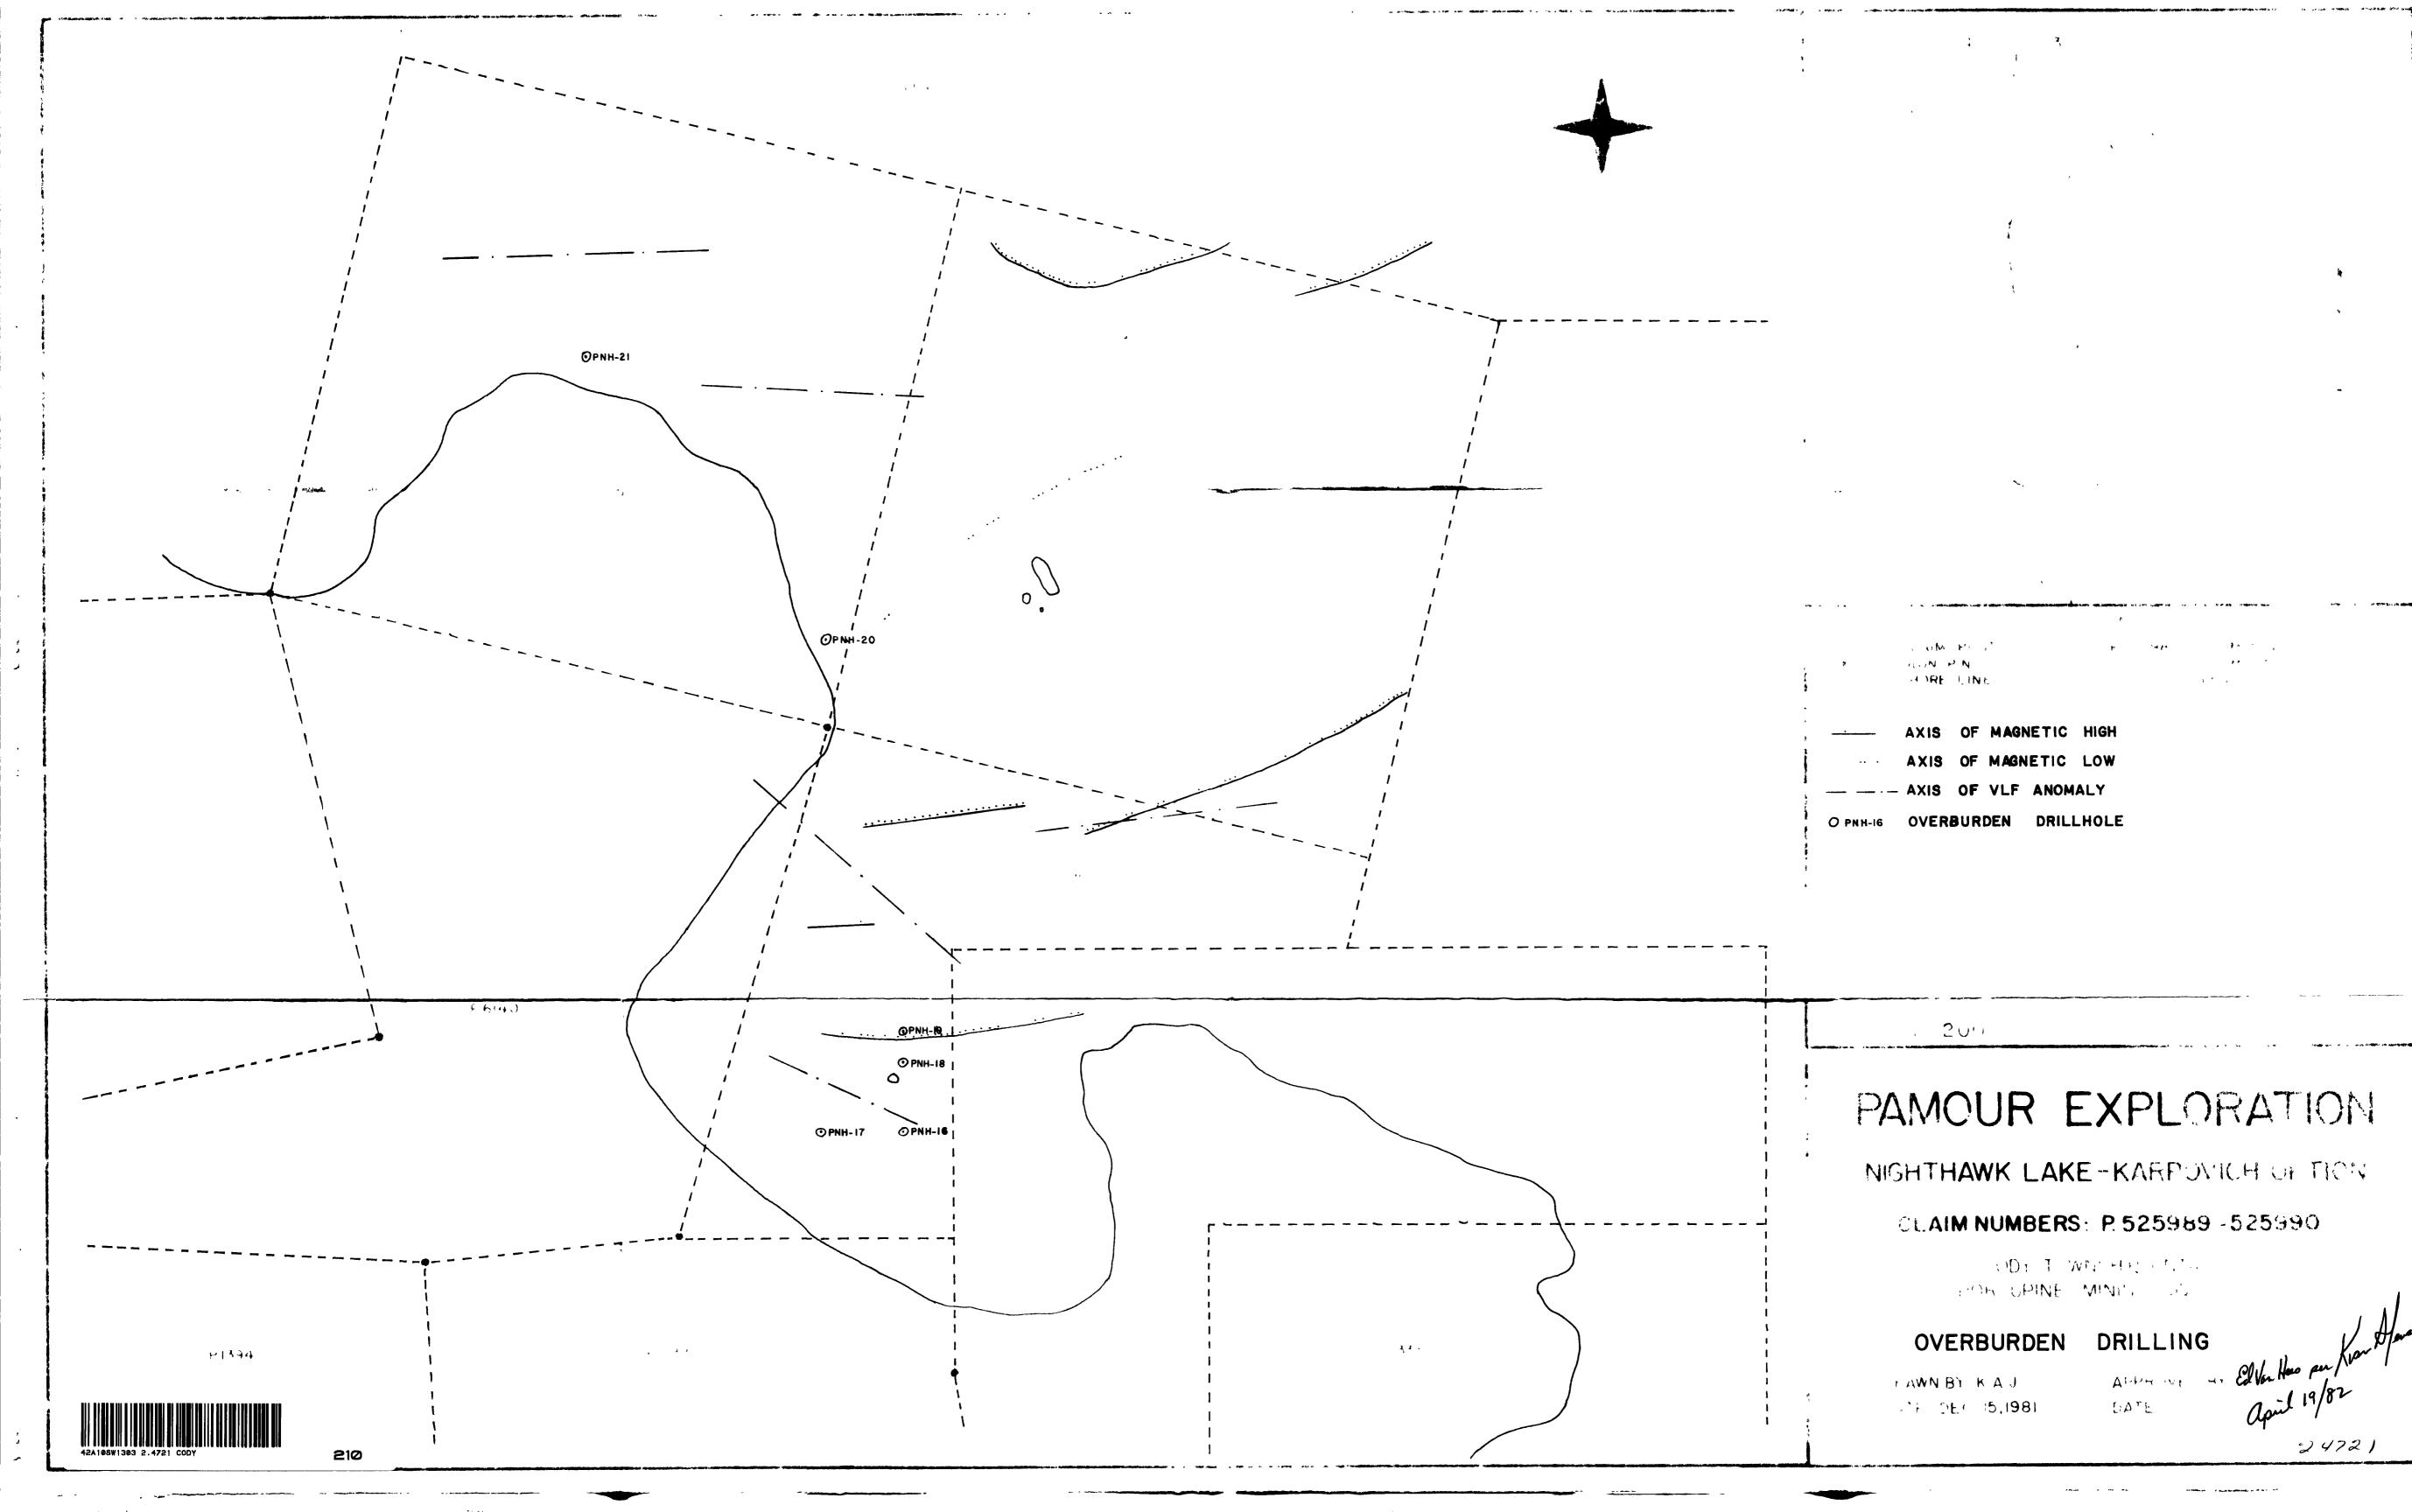

#### Pleistocene Geology

The northeast bay of Night Hawk Lake in which these claims lie is characterized by a varved clay sequence directly overlying bedrock where it outcrops on surface. Only in one location is the lower or Fredrick House basal till evident (Leahy, 1971).

All overburden drill holes encountered clays immediately below the lake bottom debris. This clay was a medium grey green in color with significant patches of beige and is therefore considered to be a vawed clay sequence. Thickness of this unit ranged from 2 to 71.1 feet.

Beneath the clay a sequence of sand, gravel and minor sandy clay units exist in the deepest hole (#DNH-17). The other holes all have the clay covering a layer of basal till or partially reworked basal till of 0.5 to 7.6 feet thick.

The bedrock surface is fairly shallow and even except near hole PNH-17 where the sudden increase in depth would indicate a significant break between this hole and PNH-16 and PNH-18.