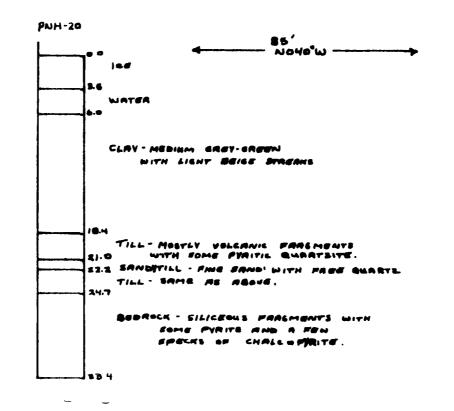

#### Pleistocene Geology

The northeast bay of Night Hawk Lake in which these claims lie is characterized by a varved clay sequence directly overlying bedrock where it outcrops on surface. Only in one location is the lower or Fredrick House basal till evident (Leahy, 1971).

All overburden drill holes encountered clays immediately below the lake bottom debris. This clay was a medium grey green in color with significant patches of beige and is therefore considered to be a vawed clay sequence. Thickness of this unit ranged from 2 to 71.1 feet.

Beneath the clay a sequence of sand, gravel and minor sandy clay units exist in the deepest hole (#DNH-17). The other holes all have the clay covering a layer of basal till or partially reworked basal till of 0.5 to 7.6 feet thick.

The bedrock surface is fairly shallow and even except near hole PNH-17 where the sudden increase in depth would indicate a significant break between this hole and PNH-16 and PNH-18.

#### Bedrock Analyses

| HOLE #  | OUNCES PI | ER TON<br>Ag. | NI   | PERCENT<br>CU | ZN   | Pb   |
|---------|-----------|---------------|------|---------------|------|------|
| PNH -16 | TR        | .04           | .05  | .003          | .002 | .001 |
| -17     | TR        | .02           | .04  | -007          | .002 | .001 |
| -18     | TR        | .03           | .05  | .003          | .004 | .002 |
| -19     | TR        | .04           | .07  | -009          | .005 | .002 |
| -20     | TR        | .04           | .06  | -005          | .005 | .002 |
| -21     | TR        | .02           | .009 | -005          | .001 | TR   |