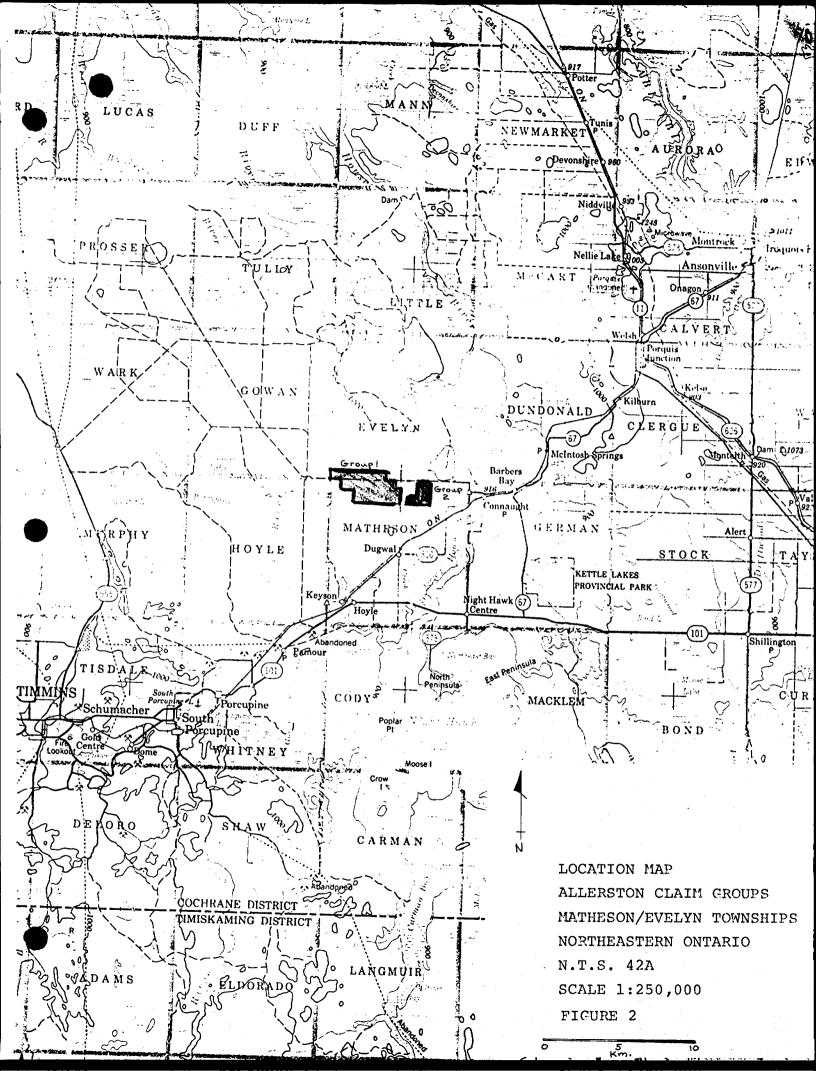

The claims are situated about 25 km northeast of Timmins, Ontario in the District of Cochrane. Group One straddles portions of Matheson and Evelyn Townships. Group Two occupies northeastern Matheson Township about 400m east of Group One. (Figures 1 and 2).

The claims are accessible by vehicle from Timmins, Ontario via an all-weather gravel road which passes between the claim groups. This road connects with a secondary road (No. 610), 6 km south at the small settlement of Dugwal. (Figure 2).