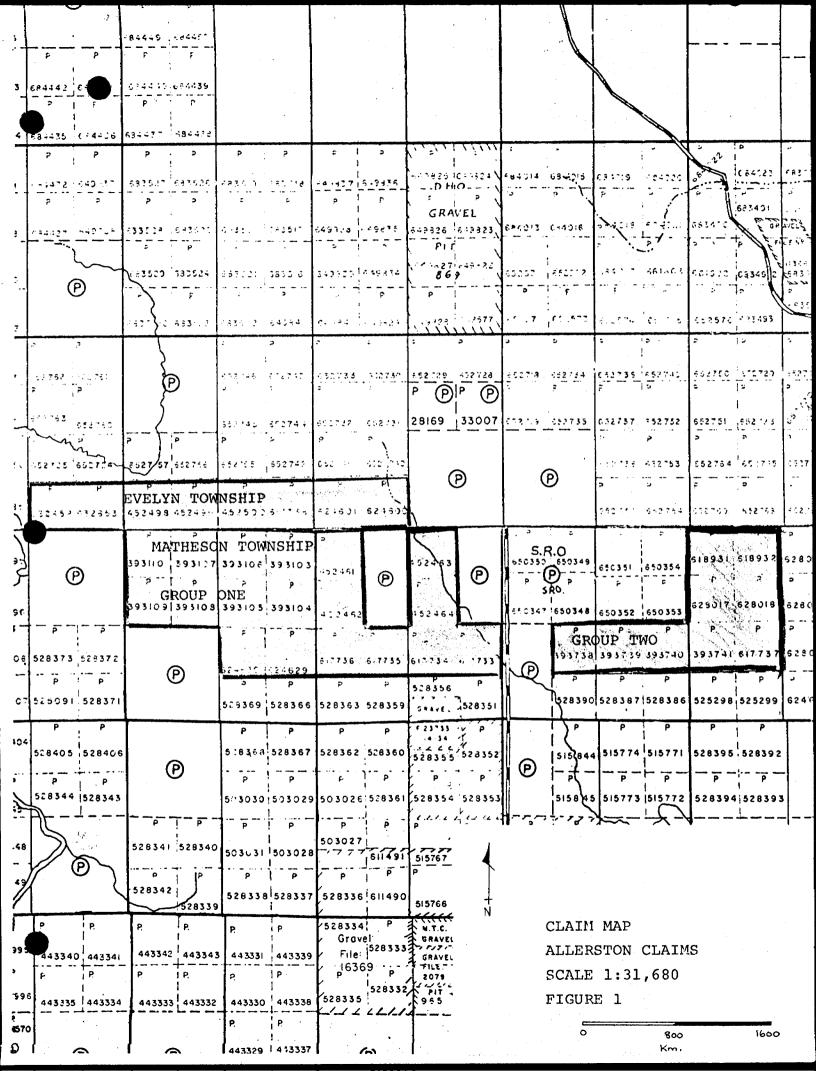

#### Property: Description and Location

The area surveyed includes Group One; consisting of twenty-six contiguous mining claims: Nos. P39103 - 10 incl.; P452461 - 64 incl.; P452498 - 500 incl.; P617733 - 36 incl.; P617738, P624600 -01 incl.; P624629 - 30 incl.; P632852 - 53 incl.; and Group Two; comprising nine contiguous claims; Nos. P393738 - 41 incl.; P617737, P618921 - 32 incl.; P628017 - 19 incl. All claims are registered in the name of St. Joe Canada Inc. (Figure 1).

The claims are situated about 25 km northeast of Timmins, Ontario in the District of Cochrane. Group One straddles portions of Matheson and Evelyn Townships. Group Two occupies northeastern Matheson Township about 400m east of Group One. (Figures 1 and 2).

The claims are accessible by vehicle from Timmins, Ontario via an all-weather gravel road which passes between the claim groups. This road connects with a secondary road (No. 610), 6 km south at the small settlement of Dugwal. (Figure 2).