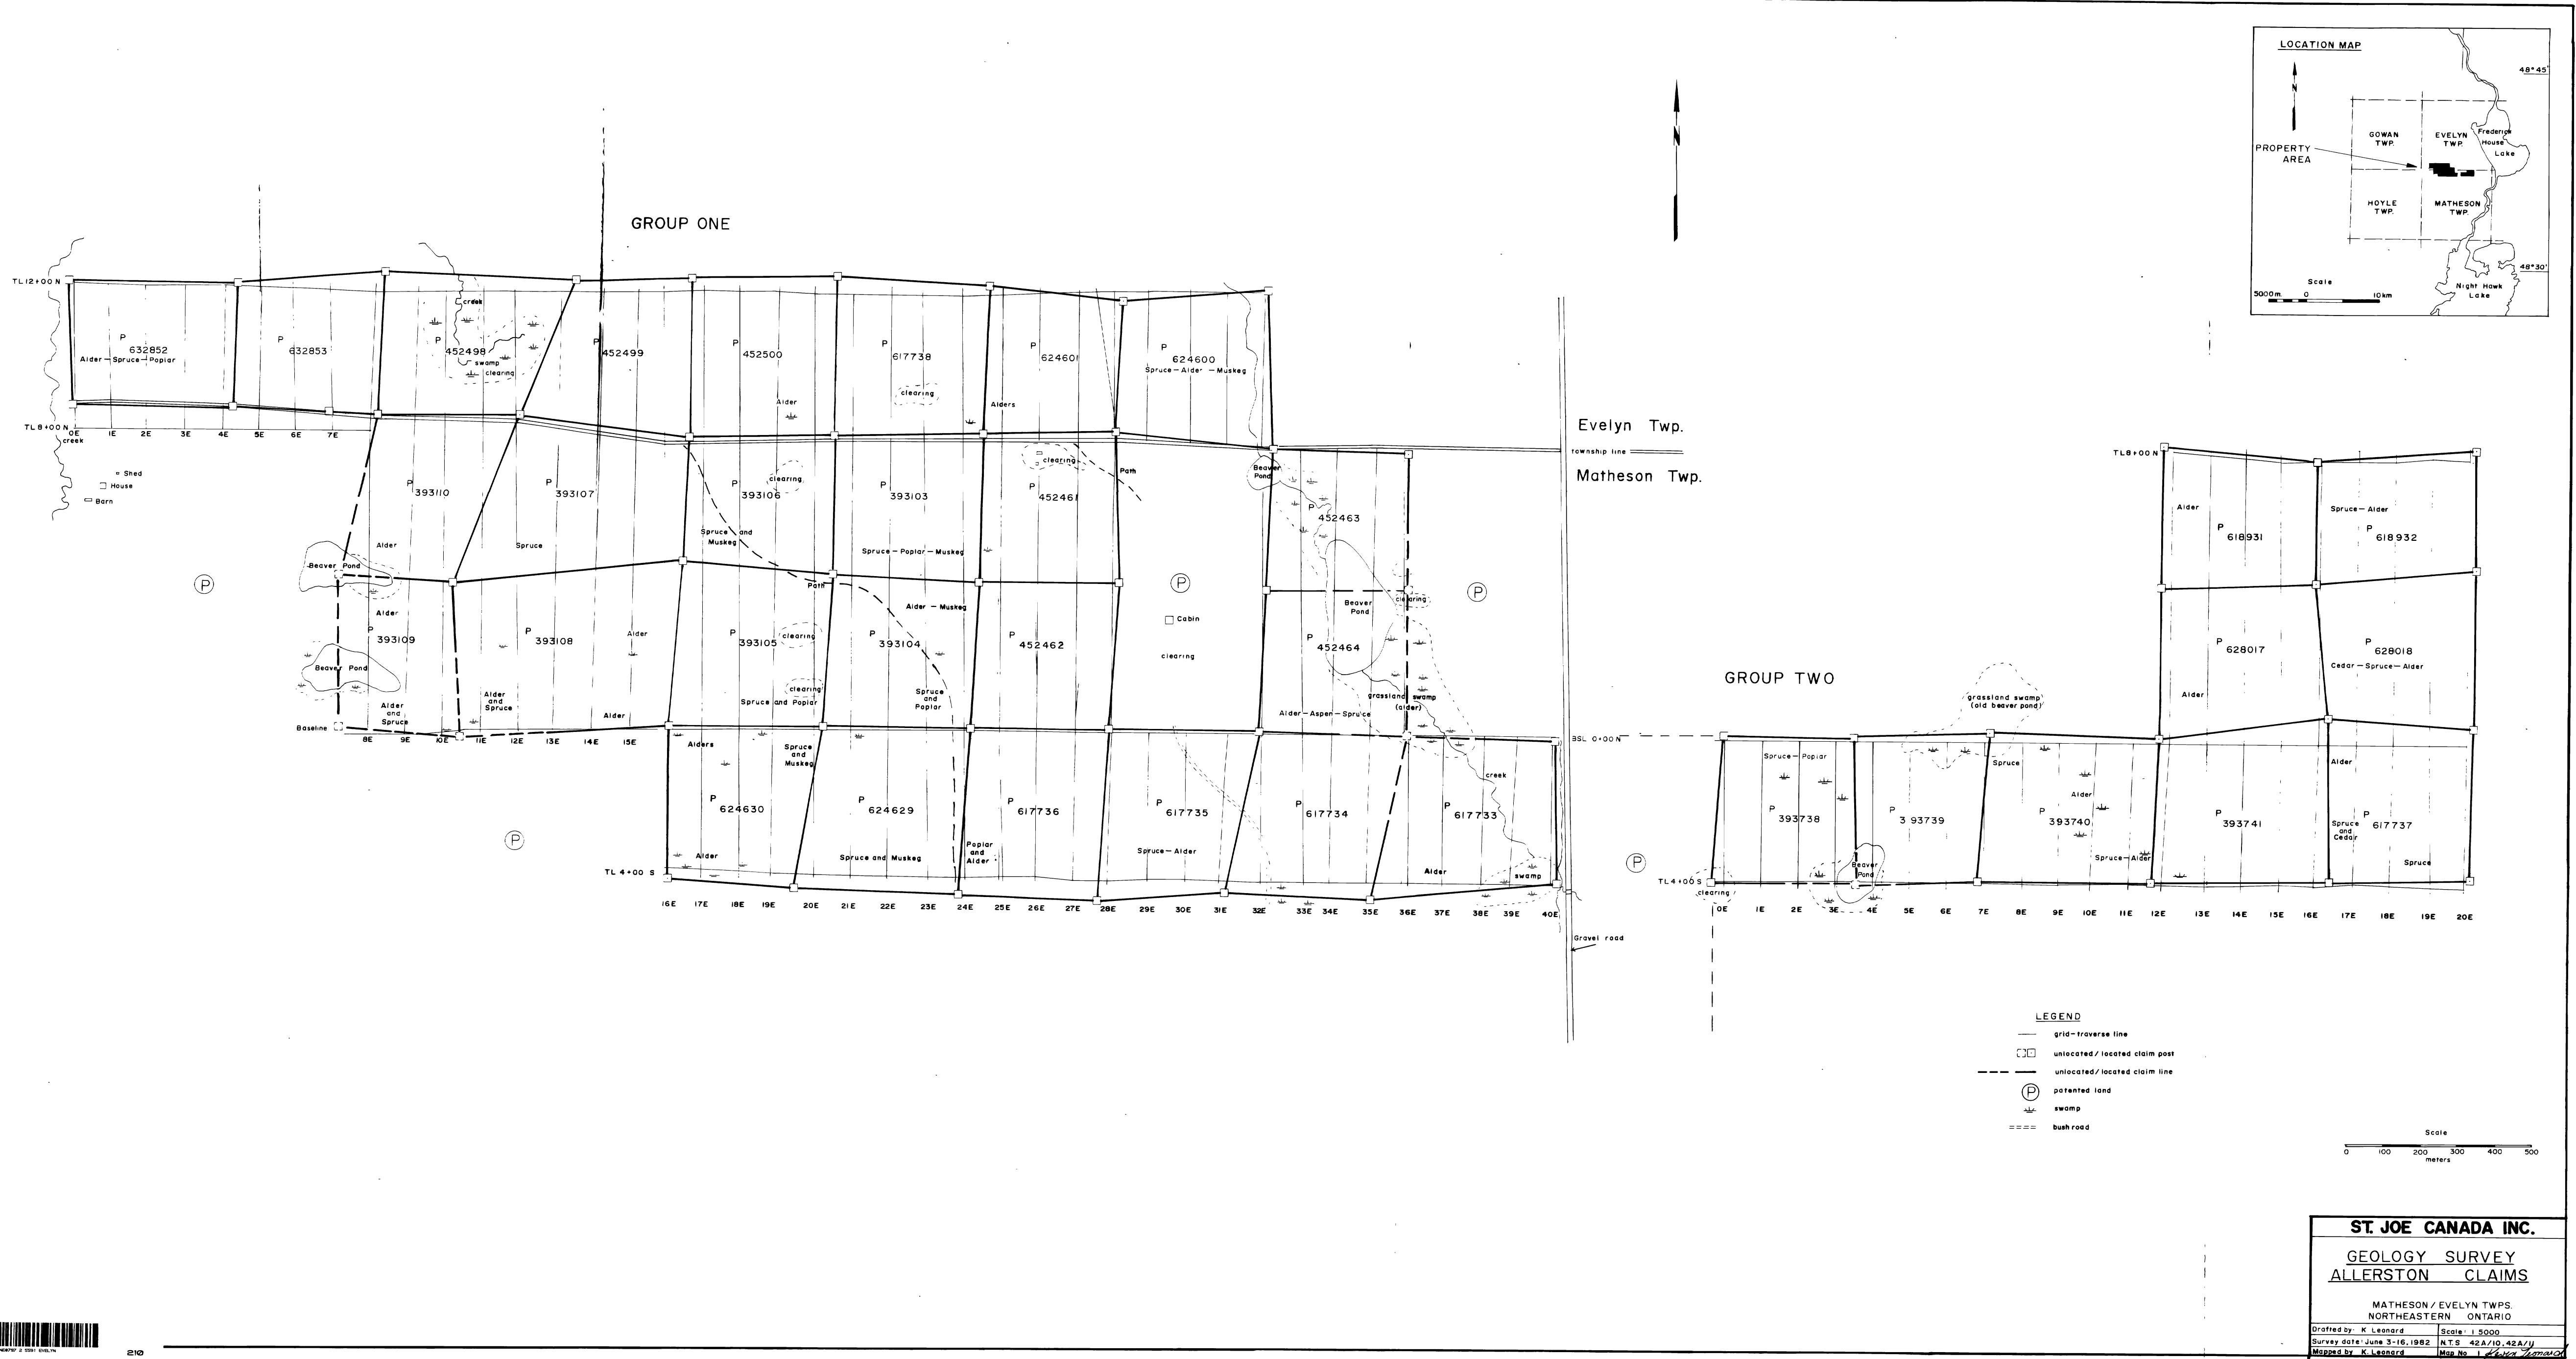

#### Property: Description and Location

The area surveyed includes Group One; consisting of twenty-six contiguous mining claims: Nos. P39103 - 10 incl.; P452461 - 64 incl.; P452498 - 500 incl.; P617733 - 36 incl.; P617738, P624600 -01 incl.; P624629 - 30 incl.; P632852 - 53 incl.; and Group Two; comprising nine contiguous claims; Nos. P393738 - 41 incl.; P617737, P618921 - 32 incl.; P628017 - 19 incl. All claims are registered in the name of St. Joe Canada Inc. (Figure 1).

The claims are situated about 25 km northeast of Timmins, Ontario in the District of Cochrane. Group One straddles portions of Matheson and Evelyn Townships. Group Two occupies northeastern Matheson Township about 400m east of Group One. (Figures 1 and 2).

#### Mapping Survey

The survey was carried out between June 3 - 16, 1982 by:

Kevin W. Leonard 886 Tanager Ave. Burlington, Ontario

Nigel Hulme 168 Aylmer Ave. Ottawa, Ontario

Data from the mapping survey has been plotted on Map 1, located in the back pocket of this report.

Grids were established on both claim groups. Grid lines were turned off separate baselines at 100m intervals and were cut, chained and picketed at 25m intervals. Airphotos (scale 1"-½mile) were used for control. Mapping of the field area was done at a scale of 1:5000.

A thick layer of glacial overburden (15-45m) mantles the bedrock thus no outcrop was found during the survey.

Regional elevations range from 300m to 335m. Local relief is flat, commonly less than 1.5m.

The Group One claims are largely drained by Matheson Creek which flows south through the eastern part of the property. A small meandering stream flowing south, passes just west of the survey area and merges about 6 km downstream with the Porcupine River and eventually runs into Night Hawk Lake. These streams form part of the Porcupine River drainage system.

In general, drainage is poorly established. A large part of the claims are covered with muskeg (sphagnum moss) and to a lesser extent swamp which has developed on Pleistocene lacustrine sand, gravel and clay. In some sections of the claims (south eastern part of Group One and northcentral part of Group Two) impervious clay prohibits drainage and the water table usually lies above the clay layer.

Dominant vegetation on the two claim groups consist of a thick undergrowth of tag alder and aspen with rare mixed stands of hardwood (birch and jackpine) and isolated pockets of spruce and poplar.

The main surficial components in the mapped area in order of decreasing areal importance include 1) wet areas in which small pools of water, hummocky muskeg and dense tag alder are the dominant species; 2) open, wet areas characterized by bladed swamp grass; 3) beaver ponds; 4) relatively open, semidry grassland areas (i.e. old beaver ponds); 5) treed muskeg including dense pockets of tag alder interspersed with spruce and poplar.