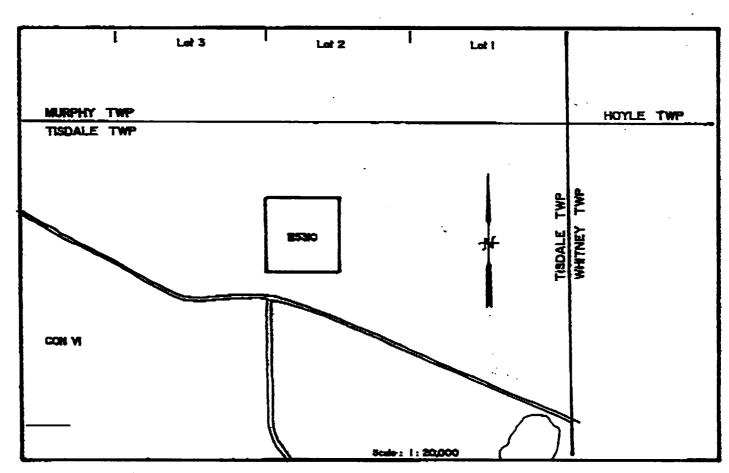

The property is accessed by travelling north from Timmins along Highway 655 and then east along the Bell Lake Road which passes within 100 metres of the southern edge of the claim.

The claim consists of one 40 acre claim unit (Figure 1(b) which covers the southwest 1/4, north 1/2 of Concession VI, Lot 2. The claim is numbered P1115310.

Figure (a): Location Map

Figure I(b) : Claim Map

drilled 8 holes in 1940 totalling 5650 feet; five of the holes were drilled to test the alteration zones near the Beaumont shaft. In 1954, Godbeau Porcupine Mines Limited drilled another four holes close to the Beaumont shaft.