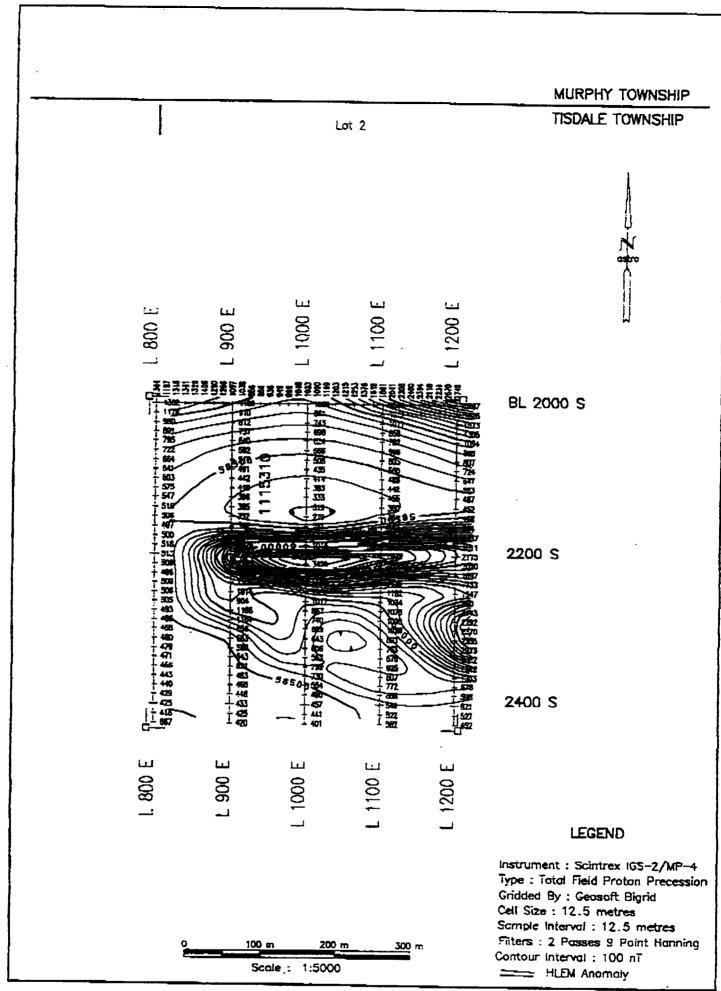

#### MAGNETIC RESULTS

The magnetic results are posted and contoured every 100 nT on Figure 2 at a scale of 1:5000.

A linear, high magnetic field which represents an ultramafic flow or sill strikes east-west at 2412 South on Lines 900 to 1200 East. The source of the anomaly has a width of approximately 50 metres and a dip which is close to vertical. A second ultramafic unit is mapped by a linear magnetic high anomaly which strikes east-west at 2300 South. A 'break' or decrease in the amplitude of the anomaly on Lines 1000 and 1100 West may be due to alteration.

The increase in the magnetic field towards the north edge of the survey area suggests the presence of another ultramafic unit just off the claim to the north.

#### SUMMARY AND RECOMMENDATIONS

The magnetic survey mapped east-west striking ultramatic flows or sills on the property; a break in one of these units may represent a breakdown of magnetic minerals due to alteration.