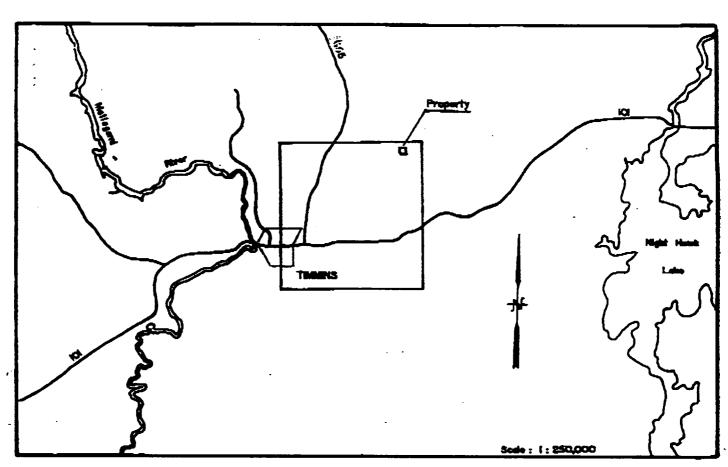

The property is located in the northeast corner of Tisdale Township, approximately 9 kilometres northeast of the city of Timmins in the Porcupine Mining Division (Figure 1(a)). A shaft on the former Beaumont property is located on an adjacent claim to the west.

The property is accessed by travelling north from Timmins along Highway 655 and then east along the Bell Lake Road which passes within 100 metres of the southern edge of the claim.

The claim consists of one 40 acre claim unit (Figure 1(b) which covers the southwest 1/4, north 1/2 of Concession VI, Lot 2. The claim is numbered P1115310.

Figure (a): Location Map

Figure I(b) : Claim Map

drilled 8 holes in 1940 totalling 5650 feet; five of the holes were drilled to test the alteration zones near the Beaumont shaft. In 1954, Godbeau Porcupine Mines Limited drilled another four holes close to the Beaumont shaft.