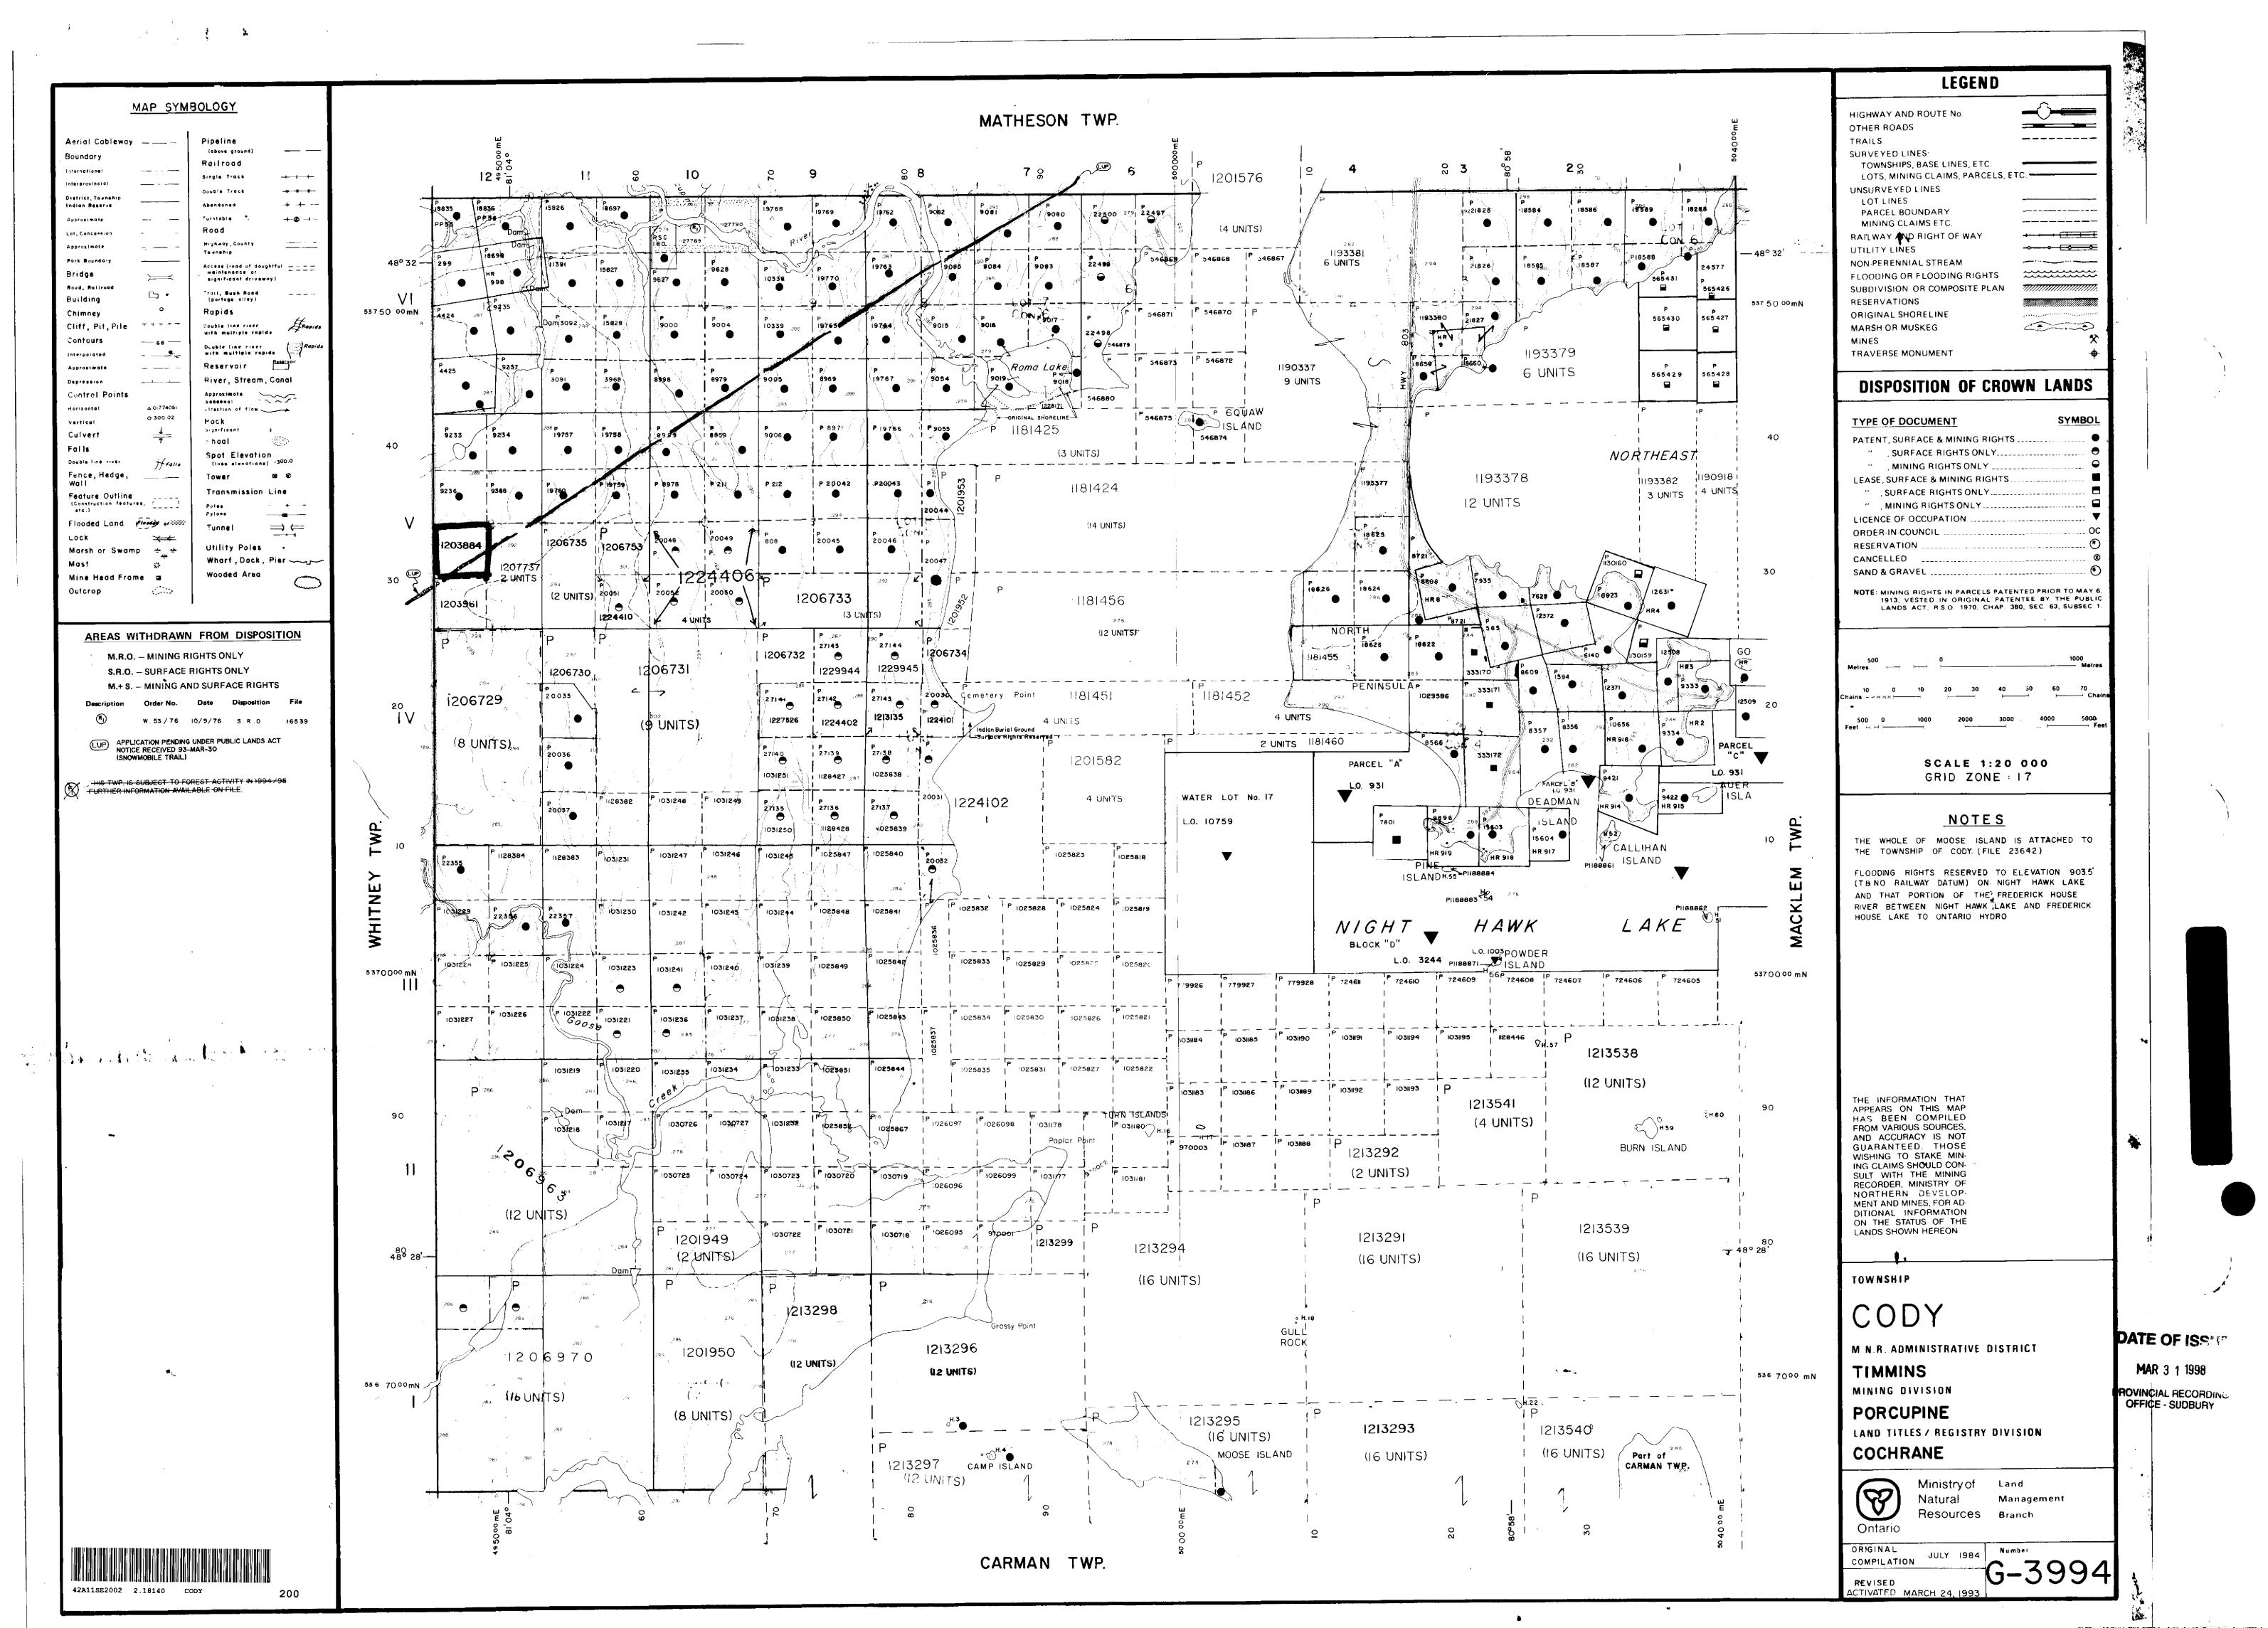

### Introduction

The property consists of one 40 acre mining claim, P1203884, comprising the NW1/4, S1/2, Lot 12, Concession 5, Cody Township (Figure 1).

The claim is located approximately 20 km east of Timmins and is accessible via a power line extending eastward from Highway 101 to the south part of the claim, a distance of 3 km (Figures 1 & 2)

#### General Geological Setting

Regionally, the property is approximately 500 meters south of the Destor Porcupine Fault (DPF), and is located on the north limb of an antinclinal structure which trends northeast across Whitney into Cody Township (Figure 2)