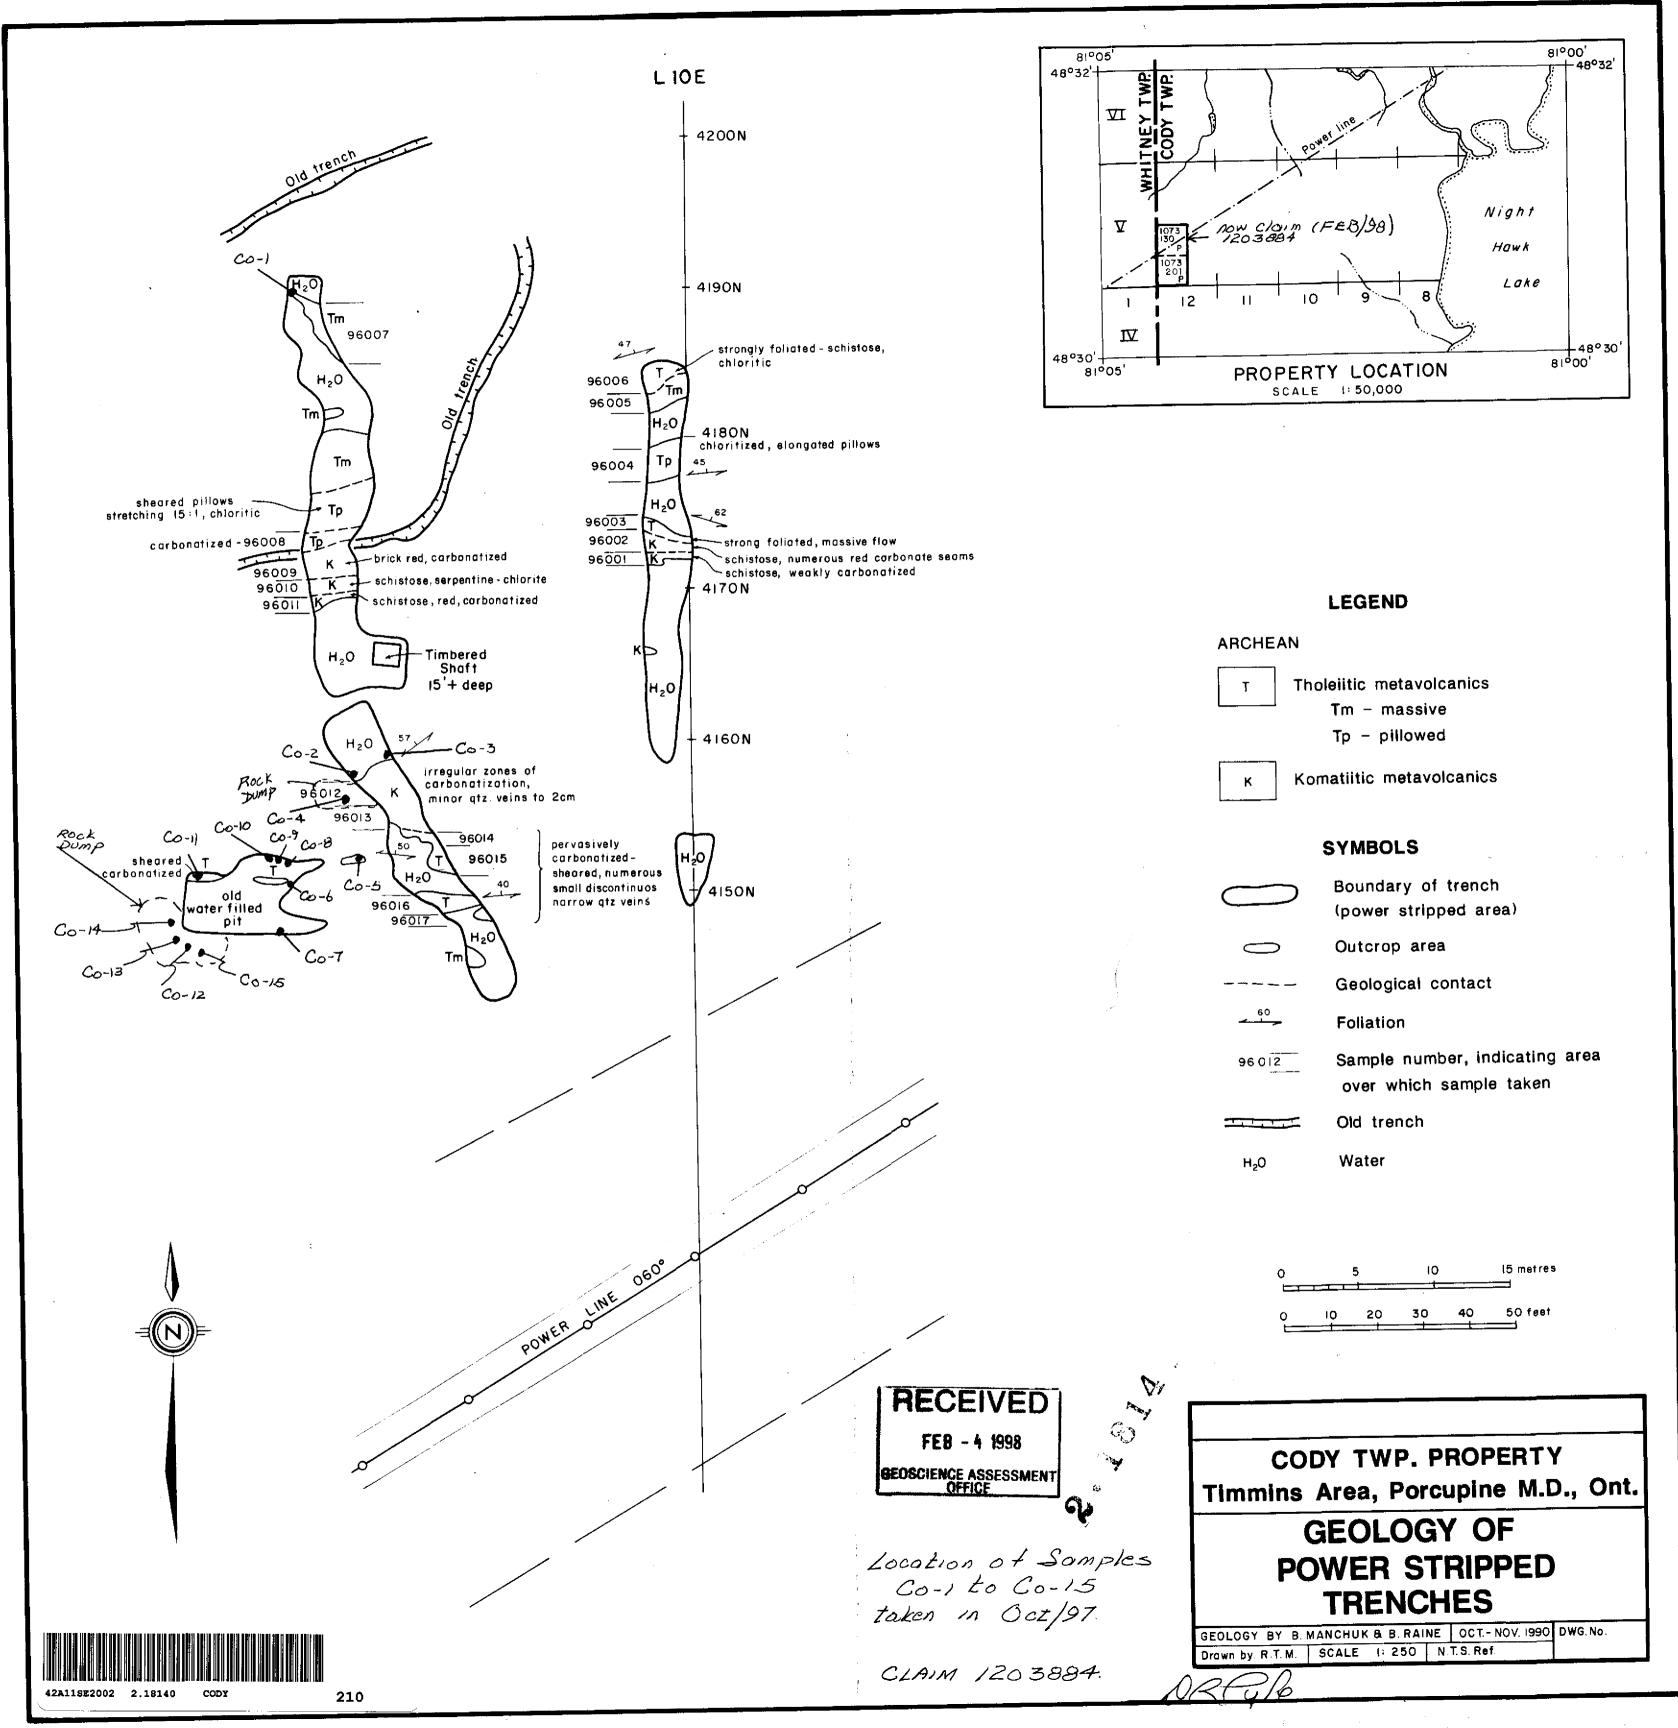

In 1989, D. Pyke and B. Raine conducted a VLF survey over the current property and in 1990 power stripped an area of outcrop at the 'Young' shaft, which is located in the SE corner of what is now claim P1203884. Sampling at that time did not reveal any anomalous gold values.

### Present Survey and Analytical Results

On October 19, 1997, D. Pyke and B. Raine resampled some of the previously trenched area. Although chip samples had been taken from the area following the stripping (1990), large portions of the trenches were filled with water and could not be sampled at that time, whereas now, these low areas were found to be dry; in particular a large 4 to 5 foot deep pit in the SW corner of the trenched area. It was these previously water filled areas and some of the rock dumps which were specifically sampled at this time. Fourteen grab samples were taken and analysed for gold (ppb) at Swastika Laboratories. The assay results and a brief description of the samples is appended One sample, CO-5-97, was submitted for whole rock analyses (WRA) to Activation Laboratories Ltd. Location of the samples is shown on Figure 3, and is taken from a previous assessment report submitted by the current claim owners.

None of the samples returned anomalous gold values; the highest was 10 ppb (Table 2). The WRA indicates a peridotitic komatiite composition (Table 1, Figures 1 & 2), suggesting that many of the rocks previously interpreted to be tholeiitic are possibly of komatiitic affinty and that the entire trenched area is within basaltic-peridotitic komatiites.

### **Sample Description**

- CO-1-97 Quartz vein to 3 cm, Trace to 1/2% pyrite. Sample includes 25% wall rock of sheared chlorite-carbonate schist.
- CO-2-97 Quartz vein, white. Minor chlortic slips. No sulphide.
- CO-3-97 Quartz veining (25%) to 2 cm in carbonate chlorite schist. No sulphide.
- CO-4-97 Quartz vein, bull white. Some coarse sericitic patches and slips. No sulphide.
- CO-5-97 Sericite-carbonate-chlorite schist, dark brown, fine grained. Contains 3-4% narrow (1mm) quartz-carbonate veins.
- CO-6-97 Sericite-carbonate schist, 10-15% narrow quartz-carbonate veinlets. Trace pyrite.
- CO-7-97 Sericite-chlorite-carbonate schist, similar to CO-6-97
- CO-8-97 Sericite-chlorite-carbonate schist
- CO-9-97 Same, but less pyrite 1%
- CO-10-97 Same, trace pyrite
- CO-11-97 Same, but forms wallrock to a 4" wide quartz vein. Trace pyrite.
- •CO-12-97 Largely quartz-carbonate vein material from dump alongside large pit. 2% sulphide (py, po, trace cp).
- CO-13-97 Much same as CO-12-97. Quartz-carbonate veining with trace to 2% fine
- CO-14-97 sulphide.