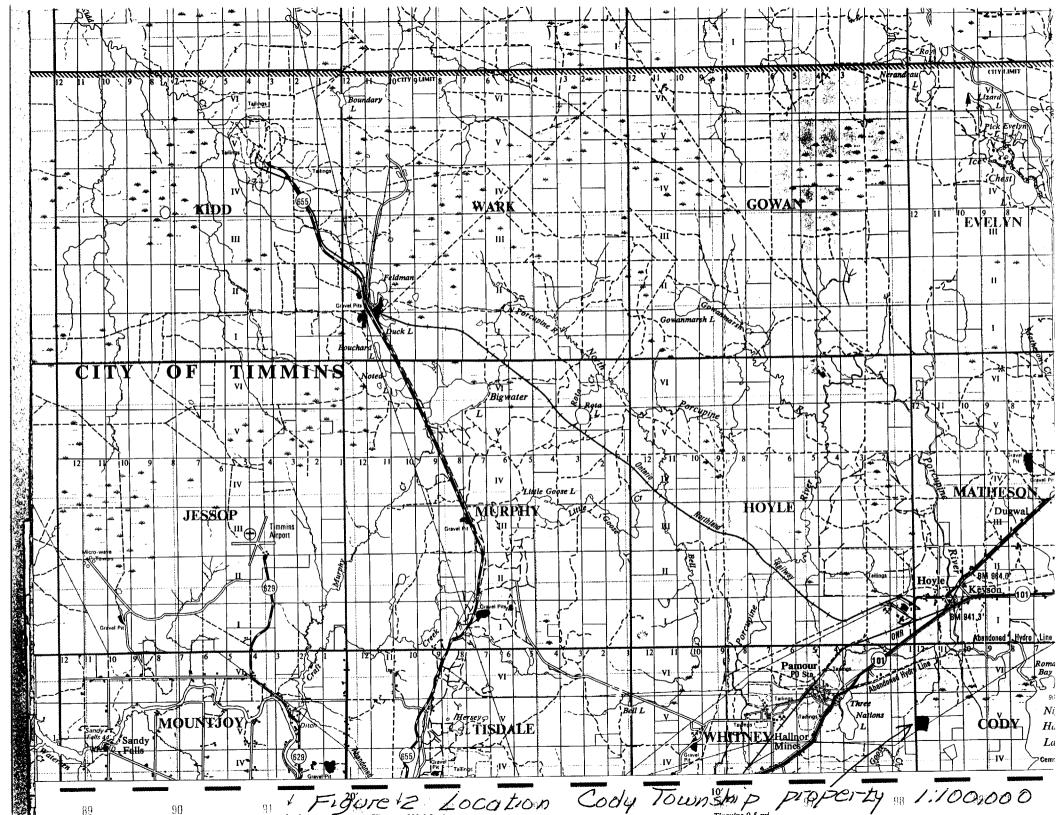

### Introduction

The property consists of one 40 acre mining claim, P1203884, comprising the NW1/4, S1/2, Lot 12, Concession 5, Cody Township (Figure 1).

The claim is located approximately 20 km east of Timmins and is accessible via a power line extending eastward from Highway 101 to the south part of the claim, a distance of 3 km (Figures 1 & 2)

#### General Geological Setting

Regionally, the property is approximately 500 meters south of the Destor Porcupine Fault (DPF), and is located on the north limb of an antinclinal structure which trends northeast across Whitney into Cody Township (Figure 2)