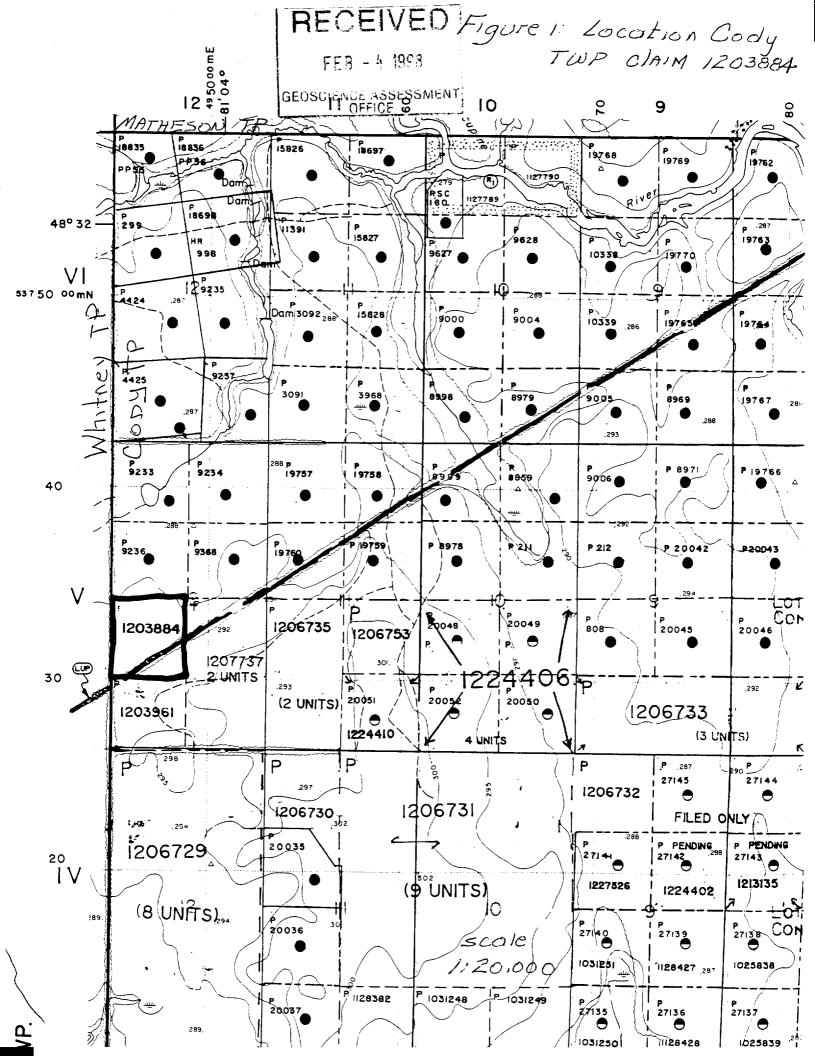

### Introduction

The property consists of one 40 acre mining claim, P1203884, comprising the NW1/4, S1/2, Lot 12, Concession 5, Cody Township (Figure 1).

The claim is located approximately 20 km east of Timmins and is accessible via a power line extending eastward from Highway 101 to the south part of the claim, a distance of 3 km (Figures 1 & 2)

#### General Geological Setting

Regionally, the property is approximately 500 meters south of the Destor Porcupine Fault (DPF), and is located on the north limb of an antinclinal structure which trends northeast across Whitney into Cody Township (Figure 2)