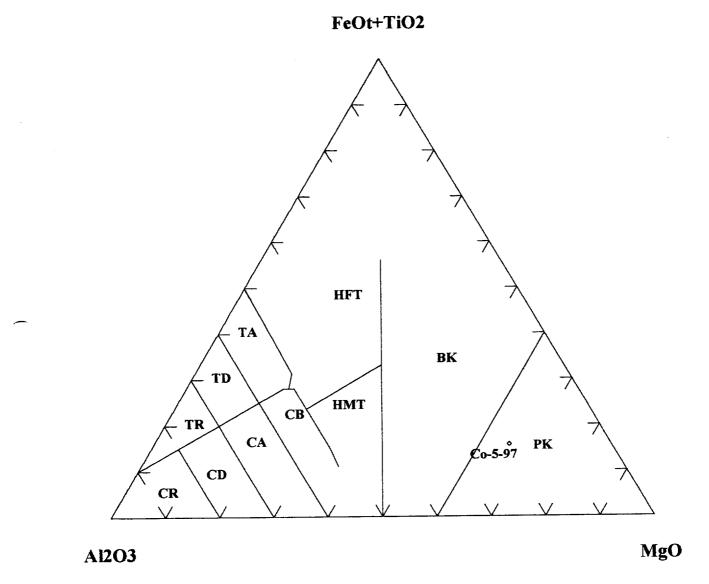

None of the samples returned anomalous gold values; the highest was 10 ppb (Table 2). The WRA indicates a peridotitic komatiite composition (Table 1, Figures 1 & 2), suggesting that many of the rocks previously interpreted to be tholeiitic are possibly of komatiitic affinty and that the entire trenched area is within basaltic-peridotitic komatiites.

.

Figure 2. A-F-M Plot. Sample CO-5-97, Cody Township