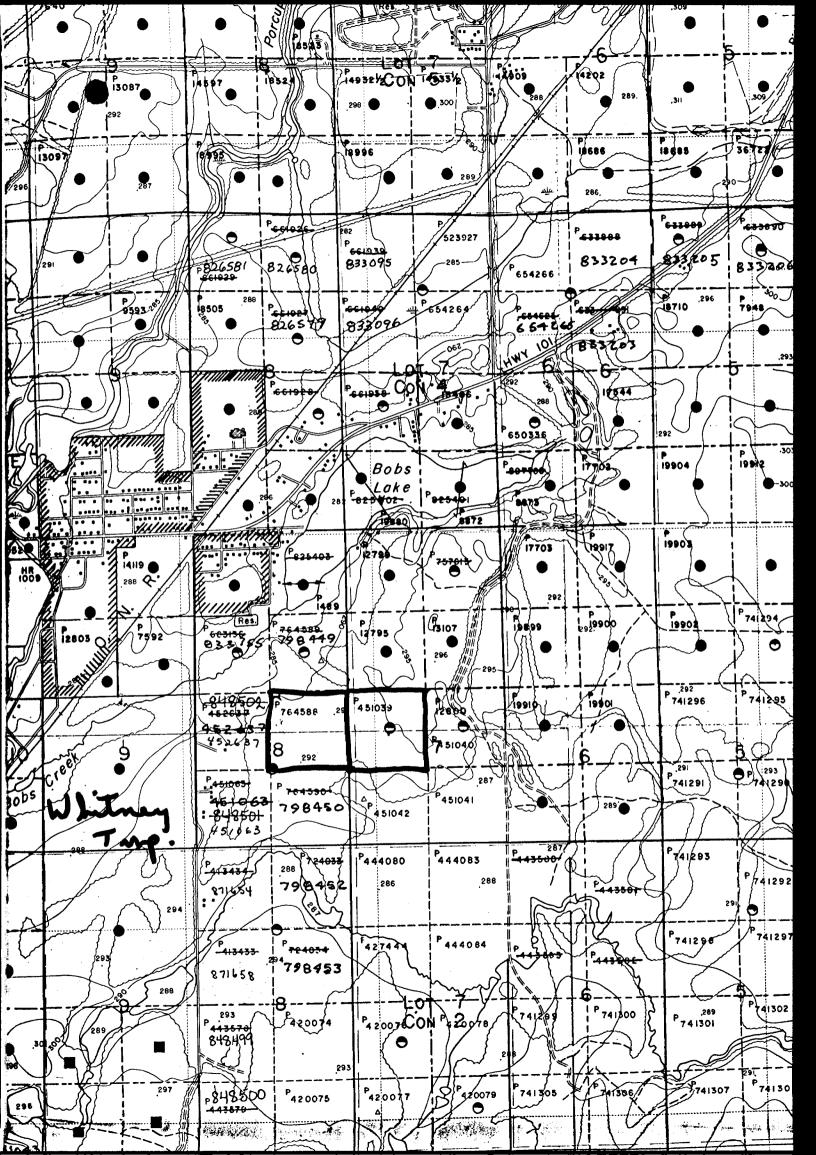

| ummary of Work Performance and Distribution of Cred |        | 1 100 - 1          | Mining Claim  |                | Work                                | Mining Claim |                | Work   |         |
|-----------------------------------------------------|--------|--------------------|---------------|----------------|-------------------------------------|--------------|----------------|--------|---------|
| otal Work Days Cr. claimed                          |        | Mining Claim       | Work Days Cr. | Prefix         | Number                              | Days Cr.     | Prefix         | Number | Days Cr |
| 88.75                                               | Prefix | Number             | 20-           | TTELLX         |                                     |              |                |        |         |
| r Performance of the following                      | P      | 708450             | -             |                |                                     | <del> </del> | 20 1811 (1920) |        |         |
| ork. (Check one only)                               |        | DOCUE              | -20           | 1              |                                     |              |                |        |         |
| Manual Work                                         | 47.00  | 1-10-176           |               |                |                                     |              | 43.00          | . ,    | 1       |
| . =                                                 | 200    | <del>29845</del> 3 | 20            |                | ORTARIO C                           | GLOGIC       |                |        |         |
| Shaft Sinking Drifting or other Lateral Work.       |        | 708449             | 20            |                | ASSES                               | SMENT        |                |        |         |
| Compressed Air, other                               |        | f-yeart 1          | 1             |                |                                     | ACCIT C      |                |        |         |
| Power driven or mechanical equip.                   |        | 764588             | 88.           | 15/35          |                                     |              |                | 1      |         |
| Power Stripping                                     |        |                    |               |                | JA                                  | 27           |                |        |         |
| Diamond or other Core                               |        | 1                  |               |                |                                     |              |                |        | 1.      |
| drilling                                            |        | š                  |               | <b>183</b>     |                                     | 4 5 17       | 7              |        |         |
| Land Survey                                         |        |                    |               |                | RE                                  | W EL I       |                |        |         |
|                                                     | 100 M  | <u> </u>           | 1039          | 38278 32:15121 | far the contract of the contract of |              |                |        |         |

Required Information eg: type of equipment, Names, Addresses, etc. (See Table Below)

Power Backhoe, muskeg track type: Dec. 13th - 16th 1984

Contractor: Northland Exploration Limited,

36 Emerald St. Timmins, Ont. Box 1368