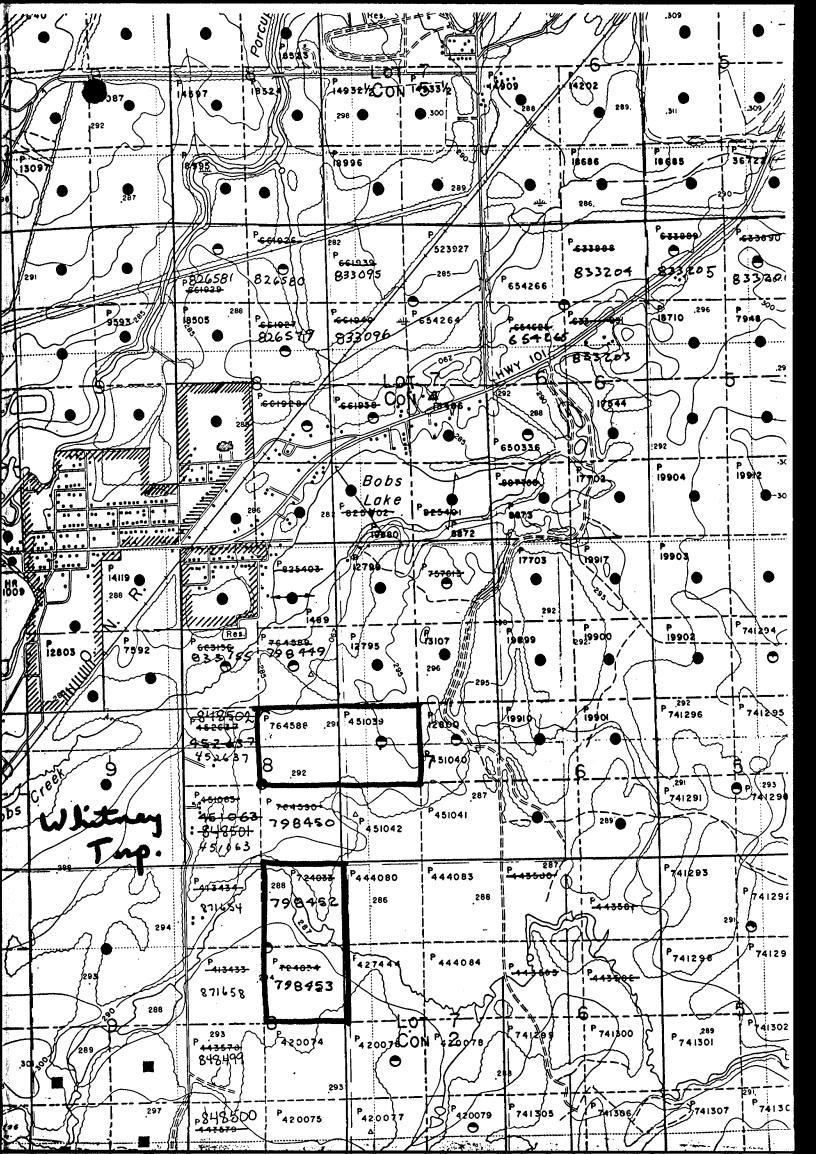

Ministry of

Diamond or other Core drilling

Land Survey

Report

W.R. 022/ W8606-22

| and Mines                                  | f Work      | Whitne             |          | •<br>ning . | 42A11SE5079 W |          | WHITNEY |             | 010      |
|--------------------------------------------|-------------|--------------------|----------|-------------|---------------|----------|---------|-------------|----------|
| Name and Postal Address of Reco            |             |                    |          |             |               |          |         | Licence No. |          |
| Ralph E. A                                 | llers       | ton                |          |             |               |          | M-13    | 012         |          |
|                                            |             | North, Tir         |          | , Ont.      | . P4N 6L9     |          |         |             |          |
| Summary of Work Performand                 | e and Dis   | stribution of Cred | ts       |             |               |          |         |             |          |
| Total Work Days Cr. claimed                | <del></del> | Mining Claim       | Work     |             | ining Claim   | Work     |         | ing Claim   | Work     |
| 38                                         | Prefix      | Number             | Days Cr. | Prefix      | Number        | Days Cr. | Prefix  | Number      | Days Cr. |
| for Performance of the following           | ₽           | 764588             | 翌5       | DV 5        |               |          |         |             |          |
| work, Check one only)  Manual Work         |             | B                  | PL.      |             |               |          |         |             |          |
| Shaft Sinking Drifting or                  |             | 798452             | 20       | 1           | <u> </u>      |          |         |             |          |
| other Lateral Work.  Compressed Air, other |             | 798453             | /3       | NG.         |               |          |         |             |          |
| Power driven or mechanical equip.          |             |                    |          |             |               |          |         |             | •        |
| Power Stripping                            |             |                    |          | W. Sale     |               |          |         |             |          |

P-451039 All the work was performed on Mining Claim(s):

Required Information eg: type of equipment, Names, Addresses, etc. (See Table Below) ONTÁRIO GEGLOGICAL CURVEY ASSESSMENT FILES

Manual Labor Work (see attached)