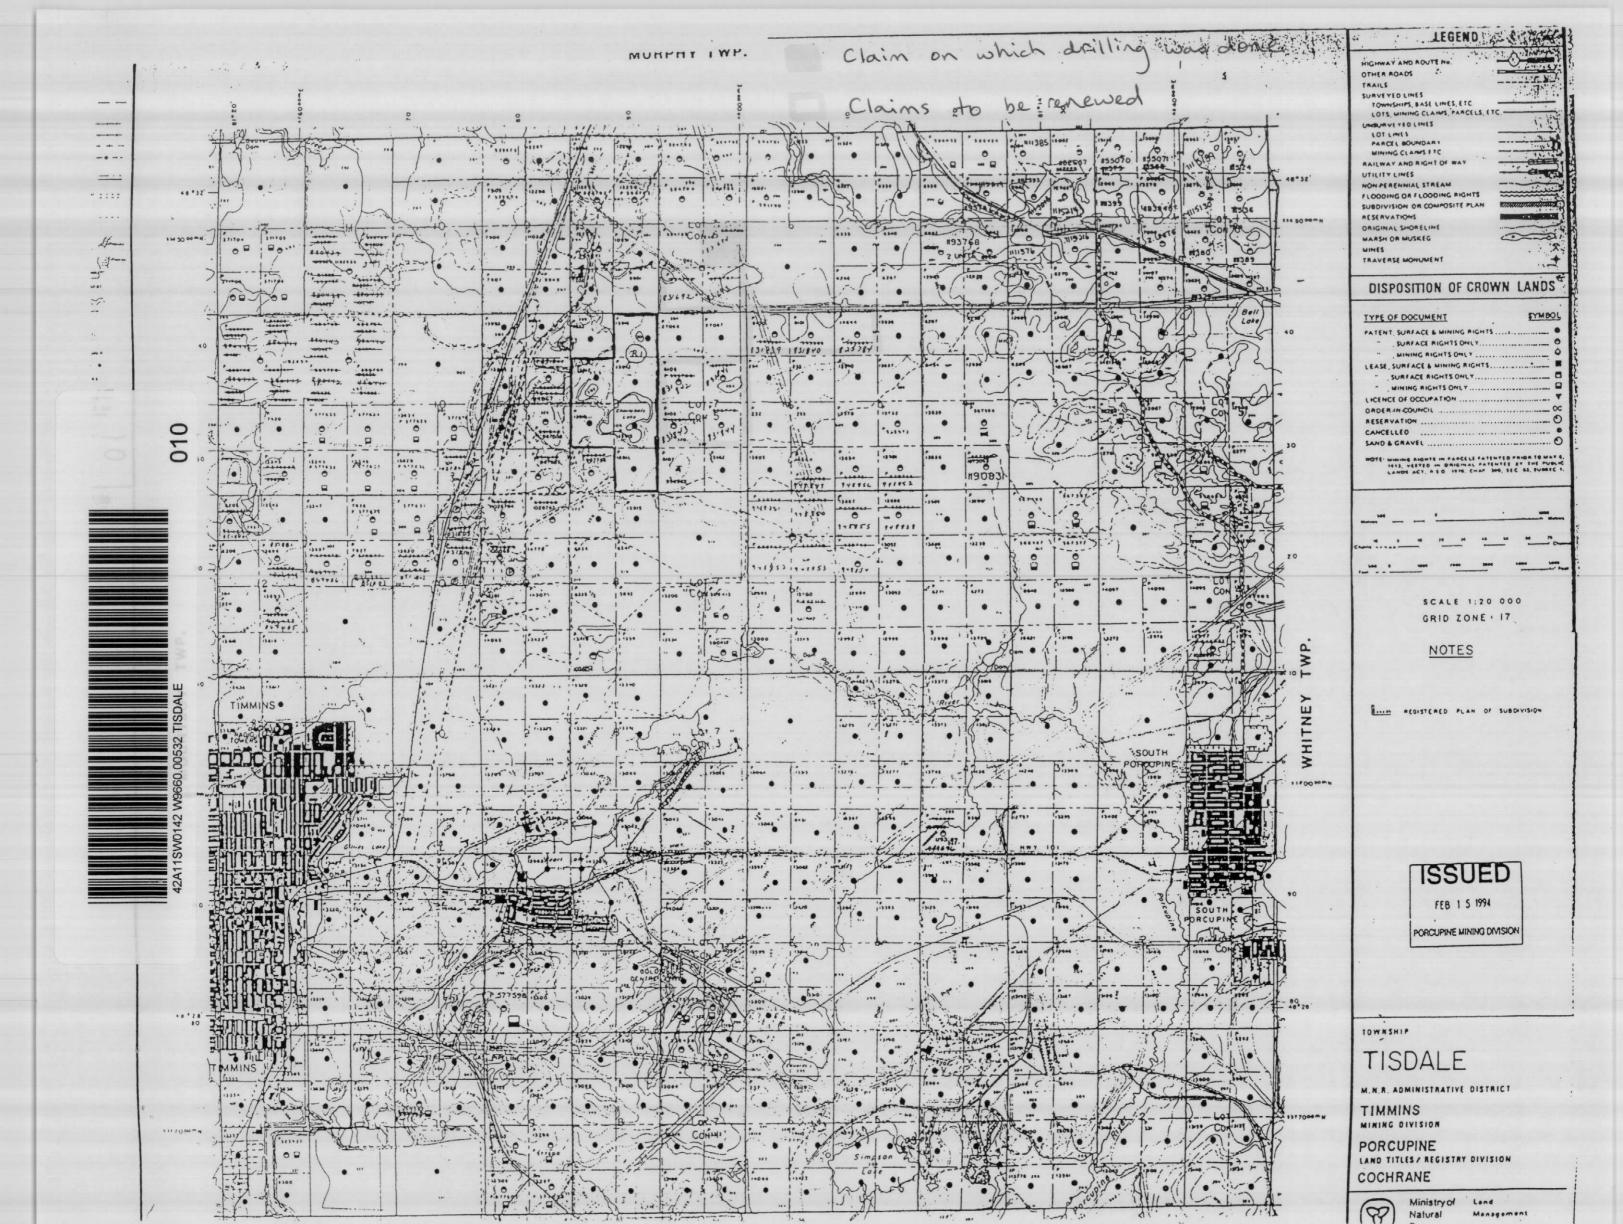

| 5374700  | 5 <u>37</u> 4800k             | 63749000 | 9375000                               | 5375100            | 53752001                 |
|----------|-------------------------------|----------|---------------------------------------|--------------------|--------------------------|
| io '     | ហ                             | ų,       | u,                                    | <u>.</u> ,         | PLAN:                    |
| 479854E  |                               | PTH01    |                                       |                    | 479854E                  |
|          |                               | PTHO1    |                                       | 300 M              | SECTION:                 |
|          |                               |          |                                       | 3 <u>60° A</u>     | ZM                       |
| 325      |                               |          | A                                     |                    | 325                      |
| 300      |                               | #PTH 01  | OVERBURDEN:                           |                    | 300                      |
|          |                               |          | · · · · · · · · · · · · · · · · · · · |                    |                          |
|          | 7                             |          |                                       | P-831694           | P-594789                 |
| 200      |                               |          |                                       | 1                  | 200                      |
|          | SOUTH 1/2<br>LOT 7<br>CON. JL | QUART    | VEINING                               | GRAPHITIC          |                          |
| 100      | CON. J.                       | L (      | CA                                    | 300.00 m.<br>PTHO1 | 100                      |
|          | TISDALE<br>TWA.               |          | ~~~                                   | PENT               | LAND FIRTH VENTURES LTD. |
| SCALE:   |                               |          |                                       |                    | TISDALE-HERSEY           |
| 0 50 M   |                               |          |                                       |                    | SECTION 479854E          |
| 0        |                               | _        |                                       |                    | LOOKING WEST             |
| 5374700N | 5374800N                      | N006422  | 5375000                               | DATE: S            | 96/09/11 SCALE: 1/2500   |