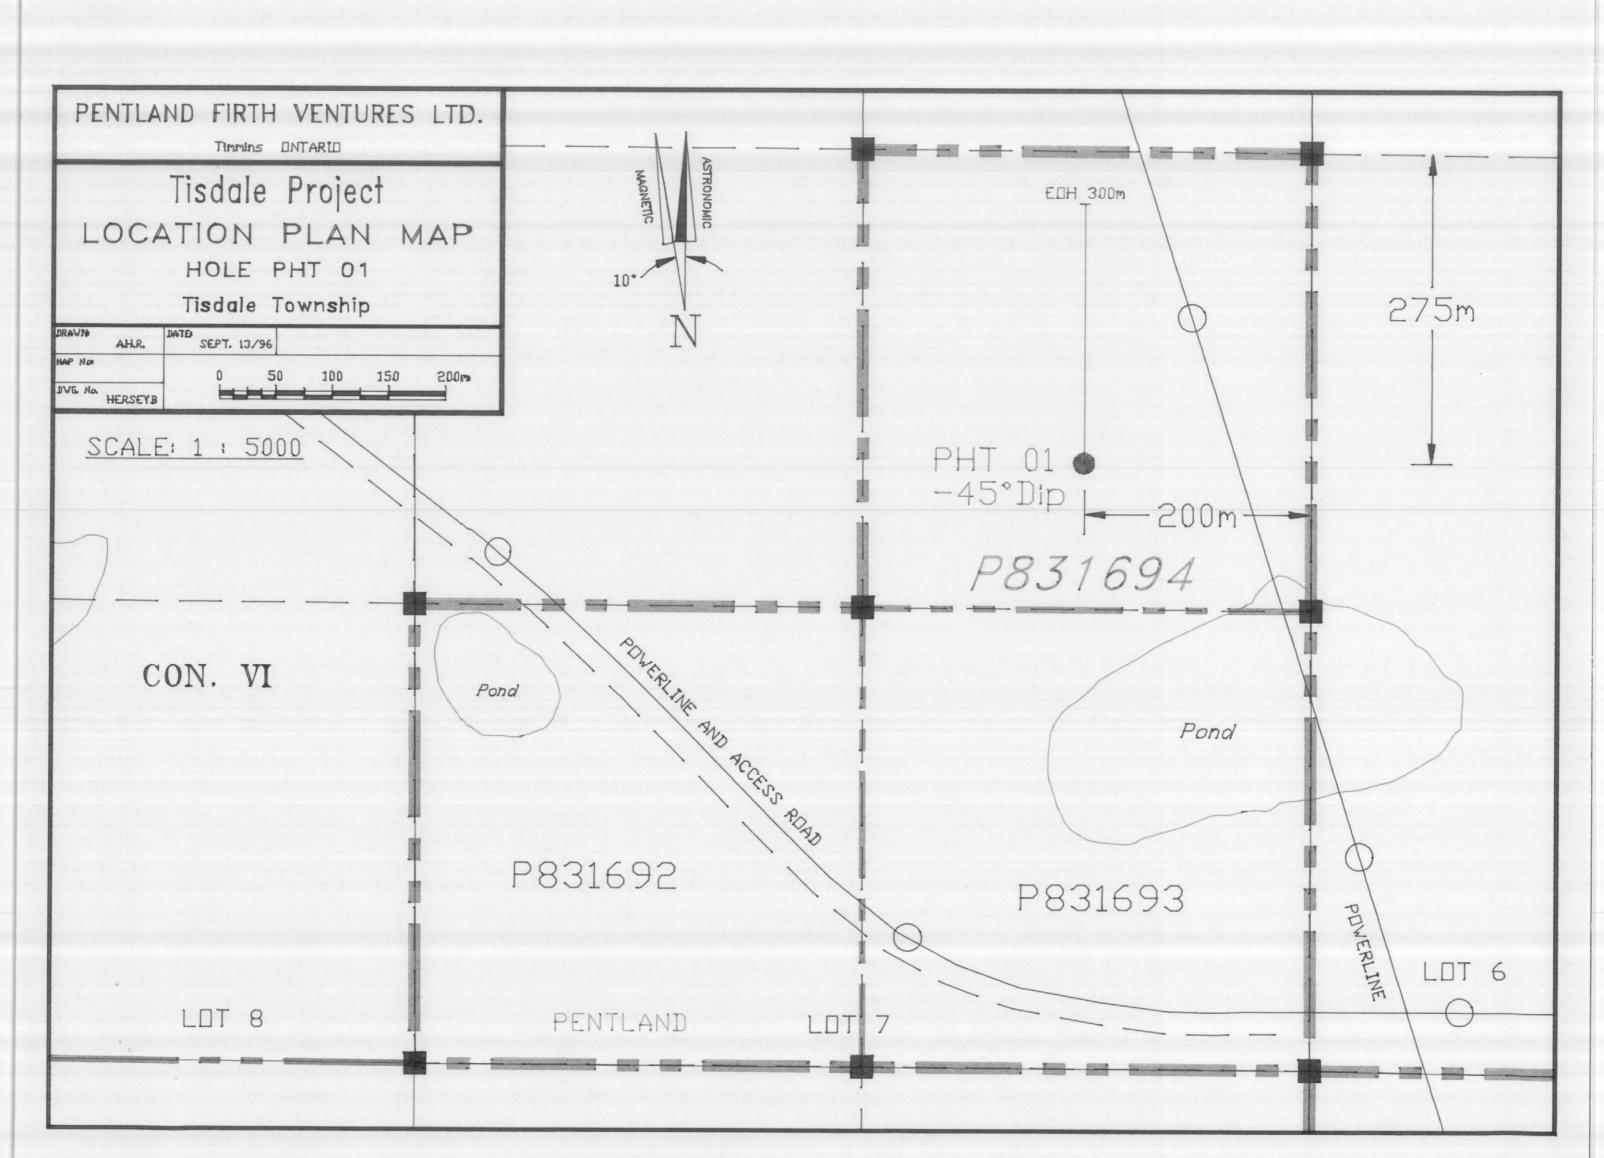

PENTLAND FIRTH VENTURES LTD.

TISDALE PROJECT: HERSEY

479854.0 EASTING: NORTHING: 5374828.0 306,000 Elevation: Grid: OVERGROWN

Collar Azi.: 360 Collar Dip: -45 \RF Local Ref:

Property:

Purpose:

Comments:

300.0 Hole Length: metres

Print Date: 11 Sep, 1996 DRILL HOLE RECORD

\*\*\* Sperry Sun Tests \*\*\* Depth Azi. Dip 50 1 -44 100 1 -42 150 2 -39

2 200 -38 250 3 -35 3 -33 300

Collar located 200m West and 275m South of the No. 1 post. Core stored at Marlhill Mine, Timmins.

Hole Condition: CASING REMAINS, MARKED WITH 2X2 STAKE TO TEST THE WESTERN PROJECTION OF THE NEW MINES TREND Deta Colley

Page: 1 of 12

PTH01

Date(s) Logged: SEPT 6-10, 1996

BQ

PFVL

Tisdale

P-831694