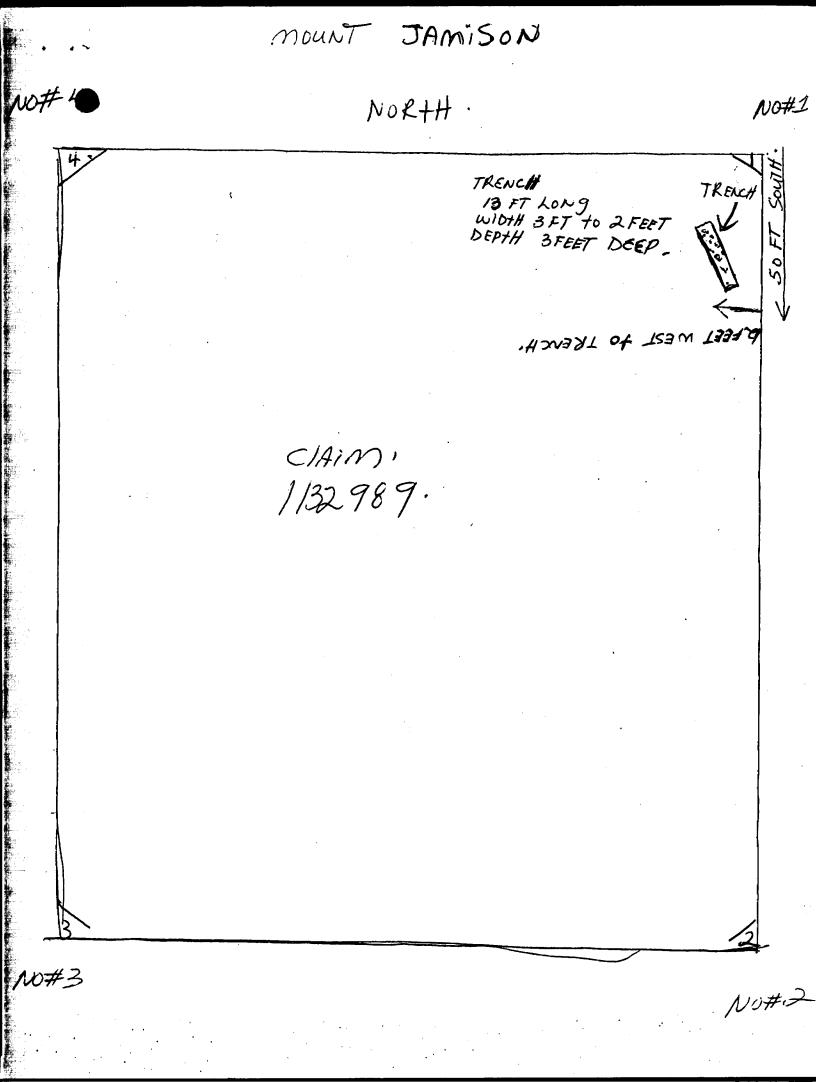

work : 900 June 16/1990 - spent 9 hours drilling == # holes into rock with gas plugger. same day put 3 hours in work blasting holes. 12 hours worked on June 16+#/1990. 4 DAYS June 17+#/1990 - putil2 hours work in 1 SAT -·2FT . / BUNpick - shonel and - by hand - a days Sime 29/1990 - put 12 hours in doing manual work digging trenching with pick and sharel and hands - 2 days PRIDAY Sat. June 30/1990 put in 12 hours doing someting trenching a by pick shored and hands. - 2 days. June 31st./ 1990. - put in 12 hours work doing some trenching with pick shoved hands - = 2 ddys Sun -July-1990 - SPENT 12 HOURS FRIDAY July 6++/1990 drilling Holes with gas plugger into outerop . - 4 days SAT July 7+H/1990 - put 3 hours blasting out holes, - 7 hours digging in luy pick shovel hands. 1 ± days (

surphy B+H / 1990. put 12 hours work into put 12 hours work into FRIDAY July 27. 1990 - work 12 hours days manual work digging buy hand usenig pick should - 2 days July 28 /1990 put 9 hours manual I labour digging with pick shorel by hand. 1 ± day. and the and the second second the second - Contraction of the second states of the second ي من المركز ا مركز المركز ال المركز and the second and the second secon and the second · · · and the second second