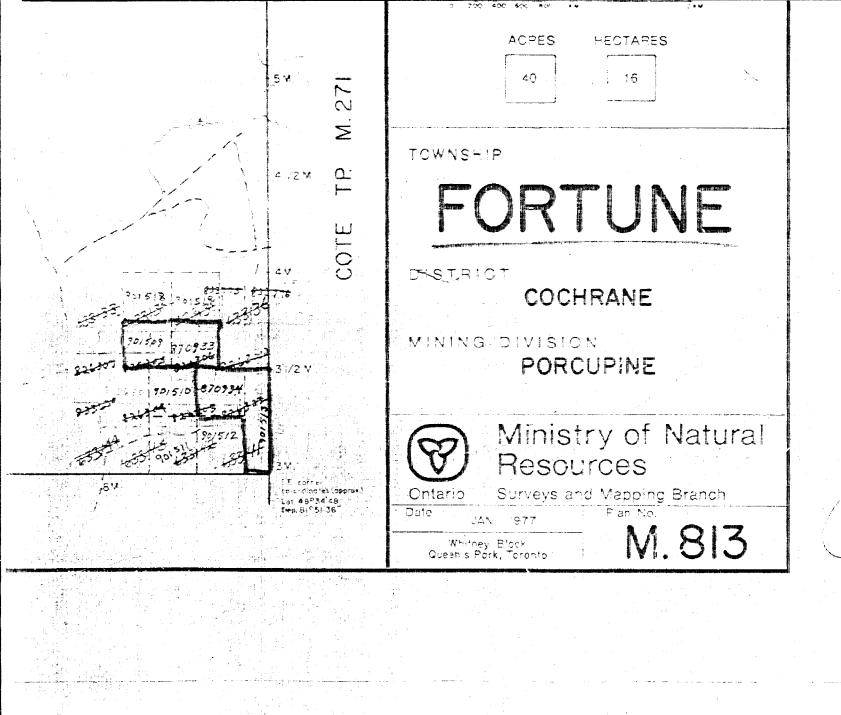

Name and address of Ontario land surveyer.

core, number and angles of holes.

Diamond or other core

drilling

Land Survey 68 (85/12)

010

dress of Recorded Holder M-18582 I, NJDEA. 218 POLHRIS ROAD TIMMINS, ONT. PHN 4L4. 264-5643 Summary of Work Performance and Distribution of Credits Total Work Days Cr. claimed Mining Claim Mining Claim Work Days Cr. Mining Claim Days Cr. Prefix Prefix 240 Number Number 870933 for Performance of the following work. (Check one only) 870934 60 Manual Work 60 Shaft Sinking Drifting or other Lateral Work. Compressed Air, other mechanical equip. Power Stripping Diamond or other Core drilling 30 Land Survey All the work was performed on Mining Claim(s): 970 9330 870 934, 901-513 ... 1513 FORTUNE-TU 30 DAY'S PLUGER, STRIPTING TRENCHING SMAPLEING DAYS PER DAY, THE Required Information eg: type of equipment, Names, Addresses, etc. (See Table Below) WIDE TRENCH DAY, 3=240 DAYS AUGUST 1986, 1. 2,3, 4.5, 6, 7, 8, 9, 19, 11, 12, 13, 14, 15/1 17, 18, 19, 20, 21, 22, 23, 24, 25, 26,27, 870934 28, 29,30. (Two man working.)