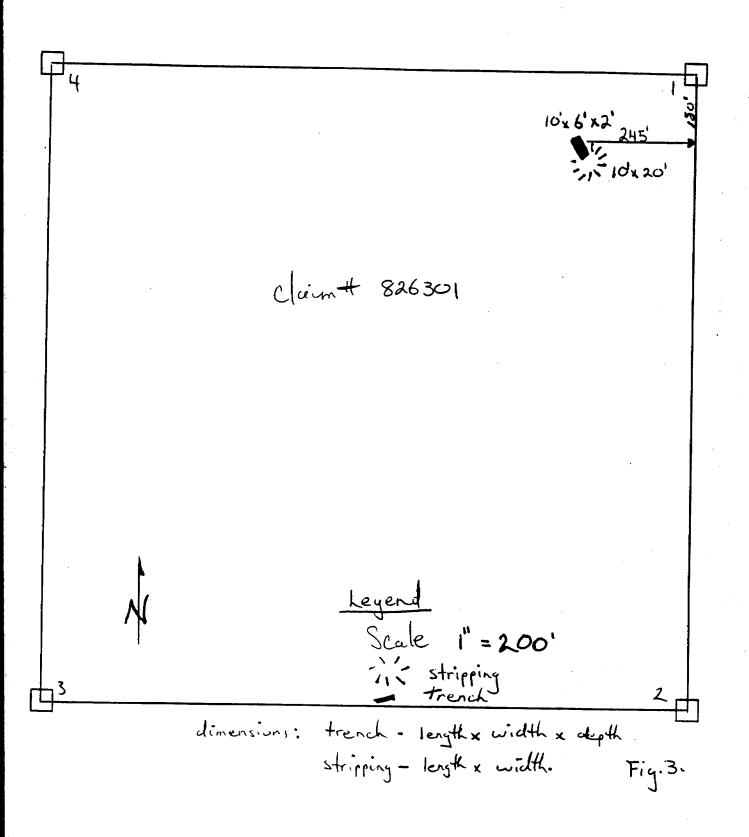

| 1                                                                                                                                                                                                                                          | L 8                                                                                                                                                                                                               |                                                 |                                                                                                                             | · · · · ·                                                                                                                                                         | i se anne an tha tha an                                        |
|--------------------------------------------------------------------------------------------------------------------------------------------------------------------------------------------------------------------------------------------|-------------------------------------------------------------------------------------------------------------------------------------------------------------------------------------------------------------------|-------------------------------------------------|-----------------------------------------------------------------------------------------------------------------------------|-------------------------------------------------------------------------------------------------------------------------------------------------------------------|----------------------------------------------------------------|
| Ministration<br>North Contairs<br>Ontario                                                                                                                                                                                                  | Repor                                                                                                                                                                                                             | Repor<br>of Wor 42412NW5088 W8506-00141 FORTUNE |                                                                                                                             | d data on a separate form for each<br>to be coorded (see table below).<br>cal york use form no. 1362 "Report<br>ot work (Geological, Geophysical) Geochemical and |                                                                |
|                                                                                                                                                                                                                                            |                                                                                                                                                                                                                   | Mining A                                        | let                                                                                                                         |                                                                                                                                                                   | TYPE TUP.                                                      |
| Neme and Postal Address of R                                                                                                                                                                                                               |                                                                                                                                                                                                                   |                                                 |                                                                                                                             | Prospector's Lie                                                                                                                                                  |                                                                |
| BRETT S. DAVIS M21673                                                                                                                                                                                                                      |                                                                                                                                                                                                                   |                                                 |                                                                                                                             |                                                                                                                                                                   |                                                                |
| 563 Runnymede Rd., Toronto, M6S 2Z8                                                                                                                                                                                                        |                                                                                                                                                                                                                   |                                                 |                                                                                                                             |                                                                                                                                                                   |                                                                |
| Summary of Work Perform                                                                                                                                                                                                                    | ance and Distribution of C<br>Mining Claim                                                                                                                                                                        | Credits<br>Work                                 | Mining Claim                                                                                                                | Mining                                                                                                                                                            | Claim                                                          |
| 84 days 2/                                                                                                                                                                                                                                 | Prefix Number                                                                                                                                                                                                     | Days Cr. Pref                                   |                                                                                                                             | Work Mining<br>Days Cr. Prefix                                                                                                                                    | Claim Work<br>Number Days Cr.                                  |
| for Performance of the followi<br>work. (Check one only)                                                                                                                                                                                   | P 826306                                                                                                                                                                                                          | 21 4-(                                          | malle                                                                                                                       | 2 ND60 2                                                                                                                                                          | 8/851                                                          |
| Manual Work (5                                                                                                                                                                                                                             | 826301                                                                                                                                                                                                            | 21                                              |                                                                                                                             |                                                                                                                                                                   |                                                                |
| Shaft Sinking Drifting o                                                                                                                                                                                                                   | 826302                                                                                                                                                                                                            | 21 -                                            | ellet clai                                                                                                                  | me 202                                                                                                                                                            | 1/85                                                           |
| other Lateral Work.                                                                                                                                                                                                                        | 826303                                                                                                                                                                                                            | 21 <                                            | acillet 1 la                                                                                                                | MA                                                                                                                                                                | 1(1)                                                           |
| Compressed Air, other<br>Power driven or<br>mechanical equip. (/L                                                                                                                                                                          | A SECOND                                                                                                                                                                                                          |                                                 |                                                                                                                             |                                                                                                                                                                   |                                                                |
| Power Stripping                                                                                                                                                                                                                            |                                                                                                                                                                                                                   |                                                 | 1535                                                                                                                        |                                                                                                                                                                   |                                                                |
| Diamond or other Core                                                                                                                                                                                                                      |                                                                                                                                                                                                                   |                                                 |                                                                                                                             |                                                                                                                                                                   |                                                                |
| drilling                                                                                                                                                                                                                                   |                                                                                                                                                                                                                   |                                                 |                                                                                                                             |                                                                                                                                                                   |                                                                |
|                                                                                                                                                                                                                                            |                                                                                                                                                                                                                   |                                                 |                                                                                                                             |                                                                                                                                                                   |                                                                |
| All the work was performed on Mining Claim(s): 826306, 826303, 826302, 826301                                                                                                                                                              |                                                                                                                                                                                                                   |                                                 |                                                                                                                             |                                                                                                                                                                   |                                                                |
| Required Information eg: type of equipment, Names, Addresses, etc. (See Table Below)                                                                                                                                                       |                                                                                                                                                                                                                   |                                                 |                                                                                                                             |                                                                                                                                                                   |                                                                |
| WORK PERFORMED BY: DATES WORKED: HOURS WORKED/DAY                                                                                                                                                                                          |                                                                                                                                                                                                                   |                                                 |                                                                                                                             |                                                                                                                                                                   |                                                                |
| Brett S. Davis* Nov 5 to 12/8412 hrs/day563 Runnymede Rd.May 1 to 5/8412 hrs/day                                                                                                                                                           |                                                                                                                                                                                                                   |                                                 |                                                                                                                             |                                                                                                                                                                   |                                                                |
| Greg E. Davis<br>36 Park Lawn R<br>Toronto, Ontar<br>M8Y 3H8                                                                                                                                                                               | d. Ma                                                                                                                                                                                                             | ov 5 to 12/<br>ay 1 to 5/8                      |                                                                                                                             | l2 hrs/da<br>12 hrs/da                                                                                                                                            |                                                                |
| * Equipment used: 2 x Atlas Copco Pluggers<br>GNTARIO GEOLOGICAL SURVEY<br>ASSESSMENT FILES<br>BESEAFOH OFFICE<br>DCT 22/1985                                                                                                              |                                                                                                                                                                                                                   |                                                 |                                                                                                                             |                                                                                                                                                                   |                                                                |
| PORCUPINE MINING CIVICION JAN 7 1983   DEGEVE JAN 7 1983   RECEIVED   - OLT. 22, 1975   P.I.I.   OCT. 22, 1975   P.I.I.   OCT. 12, 1985   P.I.I.   OCT. 12, 1985                                                                           |                                                                                                                                                                                                                   |                                                 |                                                                                                                             |                                                                                                                                                                   |                                                                |
| Certification Verifying Report of Work                                                                                                                                                                                                     |                                                                                                                                                                                                                   |                                                 |                                                                                                                             |                                                                                                                                                                   |                                                                |
| I hereby certify that I have a bersonal and intimate knowledge of the facts set forth in the Report of Work annexed hereto, having performed the work or witnessed same during and/or after its completion and the annexed report is true. |                                                                                                                                                                                                                   |                                                 |                                                                                                                             |                                                                                                                                                                   |                                                                |
| Name and Postal Address of Person Certifying<br>Brett S. Davis                                                                                                                                                                             |                                                                                                                                                                                                                   |                                                 |                                                                                                                             |                                                                                                                                                                   |                                                                |
| 563 Runnymede Rd. Toronto, M6S 2Z8 Date Certified Oct. 13, 1985                                                                                                                                                                            |                                                                                                                                                                                                                   |                                                 |                                                                                                                             |                                                                                                                                                                   |                                                                |
| Table of Information/Attachments Required by the Mining Recorder                                                                                                                                                                           |                                                                                                                                                                                                                   |                                                 |                                                                                                                             |                                                                                                                                                                   | $\sim$ $\overline{\mathcal{J}}$                                |
| Type of Work                                                                                                                                                                                                                               | Specific informatio                                                                                                                                                                                               | on per type                                     | Other information (Co                                                                                                       | mmon to 2 or more types)                                                                                                                                          | Attachments                                                    |
| Manual Work                                                                                                                                                                                                                                |                                                                                                                                                                                                                   |                                                 |                                                                                                                             |                                                                                                                                                                   |                                                                |
| Shaft Sinking, Drifting or other Lateral Work                                                                                                                                                                                              | Nil                                                                                                                                                                                                               |                                                 | Names and addresses of men who performed<br>manual work/operated equipment, together<br>with dates and hours of employment. |                                                                                                                                                                   | Work Sketch: these<br>are required to show<br>the location and |
| Compressed air, other power driven or mechanical equip.                                                                                                                                                                                    | Type of equipment                                                                                                                                                                                                 |                                                 |                                                                                                                             |                                                                                                                                                                   | extent of work in relation to the                              |
| Power Stripping                                                                                                                                                                                                                            | Type of equipment and amount expended.<br>Note: Proof of actual cost must be submitted<br>within 30 days of recording.<br>Names and addresses of owner or operator<br>together with dates when drilling/stripping |                                                 |                                                                                                                             | nearest claim post.                                                                                                                                               |                                                                |
| Diamond or other core<br>drilling                                                                                                                                                                                                          | Signed core log showing; fo<br>core, number and angles of                                                                                                                                                         |                                                 | done.                                                                                                                       |                                                                                                                                                                   | Work Sketch (as<br>above) in duplicate                         |