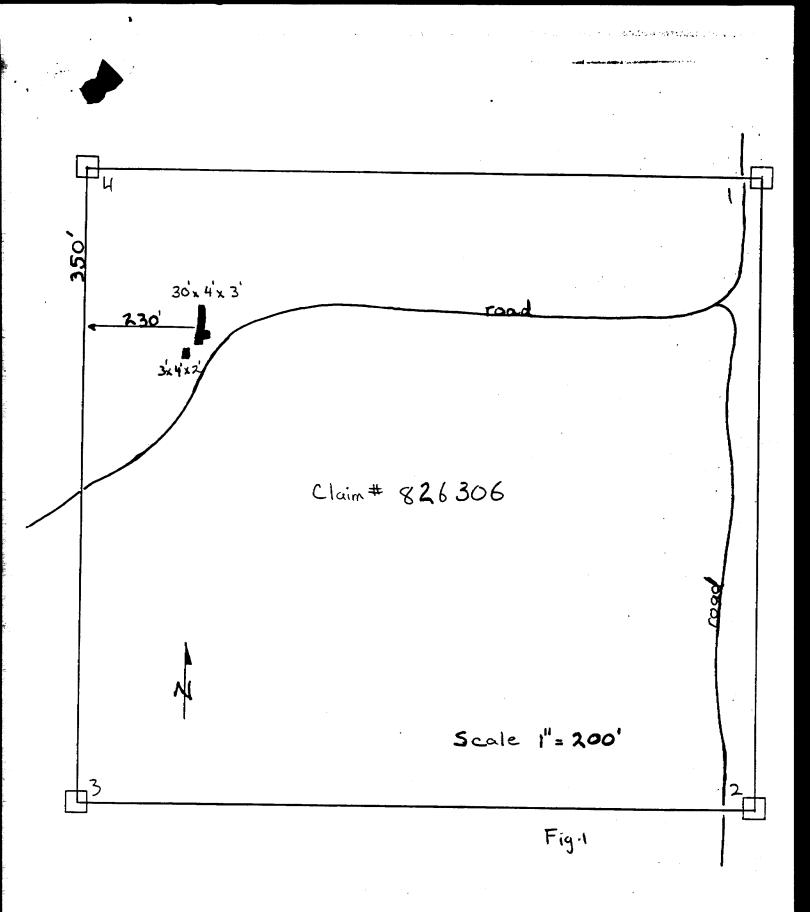

| 1                                                                                                                                                                                                                                          | L 8                                                                                                                                                                                                               |                                                 |                                                                                                                             | · · · · ·                                                                                                                                                         | i se anne an tha tha an                                        |
|--------------------------------------------------------------------------------------------------------------------------------------------------------------------------------------------------------------------------------------------|-------------------------------------------------------------------------------------------------------------------------------------------------------------------------------------------------------------------|-------------------------------------------------|-----------------------------------------------------------------------------------------------------------------------------|-------------------------------------------------------------------------------------------------------------------------------------------------------------------|----------------------------------------------------------------|
| Ministration<br>North Contairs<br>Ontario                                                                                                                                                                                                  | Repor                                                                                                                                                                                                             | Repor<br>of Wor 42412NW5088 W8506-00141 FORTUNE |                                                                                                                             | d data on a separate form for each<br>to be coorded (see table below).<br>cal york use form no. 1362 "Report<br>ot work (Geological, Geophysical) Geochemical and |                                                                |
|                                                                                                                                                                                                                                            |                                                                                                                                                                                                                   | Mining A                                        | let                                                                                                                         |                                                                                                                                                                   | TYPE TUP.                                                      |
| Neme and Postal Address of R                                                                                                                                                                                                               |                                                                                                                                                                                                                   |                                                 |                                                                                                                             | Prospector's Lie                                                                                                                                                  |                                                                |
| BRETT S. DAVIS M21673                                                                                                                                                                                                                      |                                                                                                                                                                                                                   |                                                 |                                                                                                                             |                                                                                                                                                                   |                                                                |
| 563 Runnymede Rd., Toronto, M6S 2Z8                                                                                                                                                                                                        |                                                                                                                                                                                                                   |                                                 |                                                                                                                             |                                                                                                                                                                   |                                                                |
| Summary of Work Perform                                                                                                                                                                                                                    | ance and Distribution of C<br>Mining Claim                                                                                                                                                                        | Credits<br>Work                                 | Mining Claim                                                                                                                | Mining                                                                                                                                                            | Claim                                                          |
| 84 days 2/                                                                                                                                                                                                                                 | Prefix Number                                                                                                                                                                                                     | Days Cr. Pref                                   |                                                                                                                             | Work Mining<br>Days Cr. Prefix                                                                                                                                    | Claim Work<br>Number Days Cr.                                  |
| for Performance of the followi<br>work. (Check one only)                                                                                                                                                                                   | P 826306                                                                                                                                                                                                          | 21 4-(                                          | malle                                                                                                                       | 2 ND60 2                                                                                                                                                          | 8/851                                                          |
| Manual Work (5                                                                                                                                                                                                                             | 826301                                                                                                                                                                                                            | 21                                              |                                                                                                                             |                                                                                                                                                                   |                                                                |
| Shaft Sinking Drifting o                                                                                                                                                                                                                   | 826302                                                                                                                                                                                                            | 21 -                                            | ellet clai                                                                                                                  | me 202                                                                                                                                                            | 1/85                                                           |
| other Lateral Work.                                                                                                                                                                                                                        | 826303                                                                                                                                                                                                            | 21 <                                            | acillet 1 la                                                                                                                | MA                                                                                                                                                                | 1(1)                                                           |
| Compressed Air, other<br>Power driven or<br>mechanical equip. (/L                                                                                                                                                                          | A SECOND                                                                                                                                                                                                          |                                                 |                                                                                                                             |                                                                                                                                                                   |                                                                |
| Power Stripping                                                                                                                                                                                                                            |                                                                                                                                                                                                                   |                                                 | 1535                                                                                                                        |                                                                                                                                                                   |                                                                |
| Diamond or other Core                                                                                                                                                                                                                      |                                                                                                                                                                                                                   |                                                 |                                                                                                                             |                                                                                                                                                                   |                                                                |
| drilling                                                                                                                                                                                                                                   |                                                                                                                                                                                                                   |                                                 |                                                                                                                             |                                                                                                                                                                   |                                                                |
|                                                                                                                                                                                                                                            |                                                                                                                                                                                                                   |                                                 |                                                                                                                             |                                                                                                                                                                   |                                                                |
| All the work was performed on Mining Claim(s): 826306, 826303, 826302, 826301                                                                                                                                                              |                                                                                                                                                                                                                   |                                                 |                                                                                                                             |                                                                                                                                                                   |                                                                |
| Required Information eg: type of equipment, Names, Addresses, etc. (See Table Below)                                                                                                                                                       |                                                                                                                                                                                                                   |                                                 |                                                                                                                             |                                                                                                                                                                   |                                                                |
| WORK PERFORMED BY: DATES WORKED: HOURS WORKED/DAY                                                                                                                                                                                          |                                                                                                                                                                                                                   |                                                 |                                                                                                                             |                                                                                                                                                                   |                                                                |
| Brett S. Davis* Nov 5 to 12/8412 hrs/day563 Runnymede Rd.May 1 to 5/8412 hrs/day                                                                                                                                                           |                                                                                                                                                                                                                   |                                                 |                                                                                                                             |                                                                                                                                                                   |                                                                |
| Greg E. Davis<br>36 Park Lawn R<br>Toronto, Ontar<br>M8Y 3H8                                                                                                                                                                               | d. Ma                                                                                                                                                                                                             | ov 5 to 12/<br>ay 1 to 5/8                      |                                                                                                                             | l2 hrs/da<br>12 hrs/da                                                                                                                                            |                                                                |
| * Equipment used: 2 x Atlas Copco Pluggers<br>GNTARIO GEOLOGICAL SURVEY<br>ASSESSMENT FILES<br>BESEAFOH OFFICE<br>DCT 22/1985                                                                                                              |                                                                                                                                                                                                                   |                                                 |                                                                                                                             |                                                                                                                                                                   |                                                                |
| PORCUPINE MINING CIVICION JAN 7 1983   DEGEVE JAN 7 1983   RECEIVED   - OLT. 22, 1975   P.I.I.   OCT. 22, 1975   P.I.I.   OCT. 12, 1985   P.I.I.   OCT. 12, 1985                                                                           |                                                                                                                                                                                                                   |                                                 |                                                                                                                             |                                                                                                                                                                   |                                                                |
| Certification Verifying Report of Work                                                                                                                                                                                                     |                                                                                                                                                                                                                   |                                                 |                                                                                                                             |                                                                                                                                                                   |                                                                |
| I hereby certify that I have a bersonal and intimate knowledge of the facts set forth in the Report of Work annexed hereto, having performed the work or witnessed same during and/or after its completion and the annexed report is true. |                                                                                                                                                                                                                   |                                                 |                                                                                                                             |                                                                                                                                                                   |                                                                |
| Name and Postal Address of Person Certifying<br>Brett S. Davis                                                                                                                                                                             |                                                                                                                                                                                                                   |                                                 |                                                                                                                             |                                                                                                                                                                   |                                                                |
| 563 Runnymede Rd. Toronto, M6S 2Z8 Date Certified Oct. 13, 1985                                                                                                                                                                            |                                                                                                                                                                                                                   |                                                 |                                                                                                                             |                                                                                                                                                                   |                                                                |
| Table of Information/Attachments Required by the Mining Recorder                                                                                                                                                                           |                                                                                                                                                                                                                   |                                                 |                                                                                                                             |                                                                                                                                                                   | $\sim$ $\overline{\mathcal{J}}$                                |
| Type of Work                                                                                                                                                                                                                               | Specific informatio                                                                                                                                                                                               | on per type                                     | Other information (Co                                                                                                       | mmon to 2 or more types)                                                                                                                                          | Attachments                                                    |
| Manual Work                                                                                                                                                                                                                                |                                                                                                                                                                                                                   |                                                 |                                                                                                                             |                                                                                                                                                                   |                                                                |
| Shaft Sinking, Drifting or other Lateral Work                                                                                                                                                                                              | Nil                                                                                                                                                                                                               |                                                 | Names and addresses of men who performed<br>manual work/operated equipment, together<br>with dates and hours of employment. |                                                                                                                                                                   | Work Sketch: these<br>are required to show<br>the location and |
| Compressed air, other power driven or mechanical equip.                                                                                                                                                                                    | Type of equipment                                                                                                                                                                                                 |                                                 |                                                                                                                             |                                                                                                                                                                   | extent of work in relation to the                              |
| Power Stripping                                                                                                                                                                                                                            | Type of equipment and amount expended.<br>Note: Proof of actual cost must be submitted<br>within 30 days of recording.<br>Names and addresses of owner or operator<br>together with dates when drilling/stripping |                                                 |                                                                                                                             | nearest claim post.                                                                                                                                               |                                                                |
| Diamond or other core<br>drilling                                                                                                                                                                                                          | Signed core log showing; fo<br>core, number and angles of                                                                                                                                                         |                                                 | done.                                                                                                                       |                                                                                                                                                                   | Work Sketch (as<br>above) in duplicate                         |