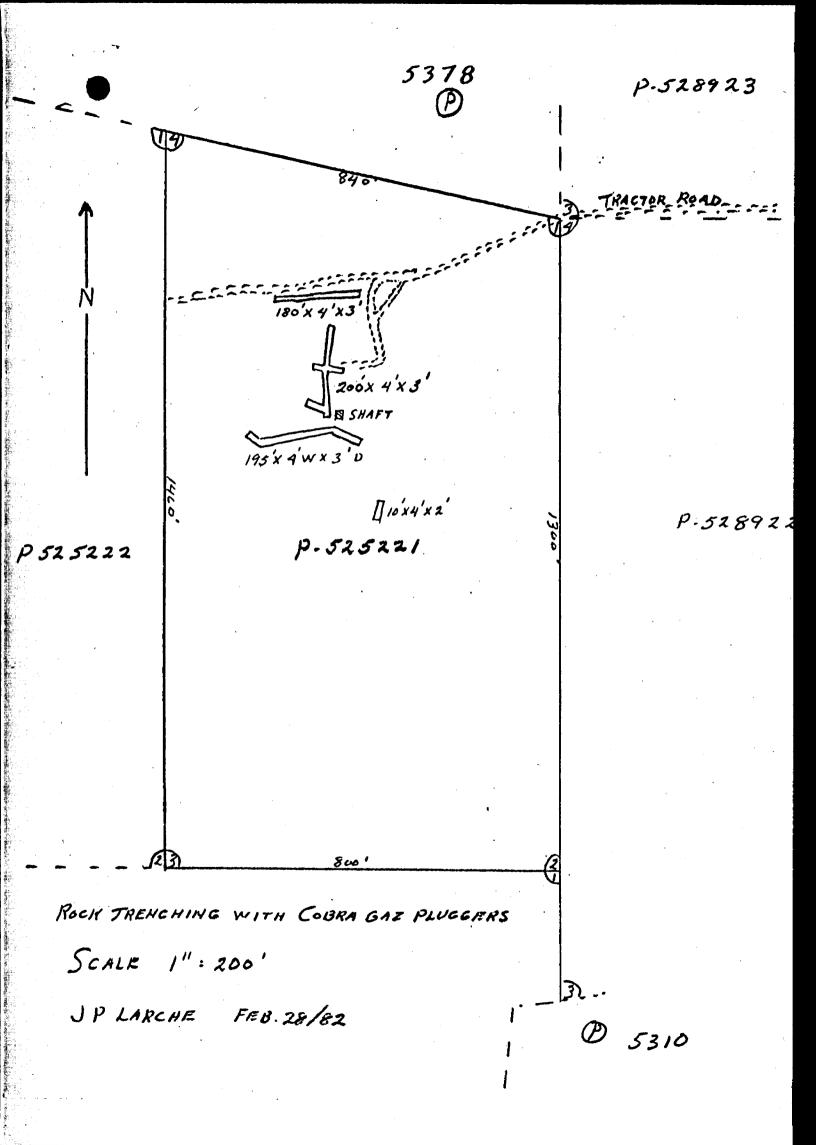

P-525221, 180 days credit P-528923, 24 days credit

Rock trenching with Cobra gaz pluggers

J. Sabourin Kamiskotia Ont.= aug. 15th to sep. 20th/80. 25 9 hour days, 225 J. Canie Kamiskotia Ont.= aug. 15th to sep. 20th/80 25 9 hour days, 225 B. Queer Legonier Pen. U.S.A. sept. 22 to 30th/80. 9 X 9 hour days, ... 81 L. Queer Legonier Pen. U.S.A. sept. 22 to 30th/80. 9x 9 hour days, ... 81

1450

P 528923

110'x 4'x 2'

1400'

ROCK TRENCHING WITH COBRA GAZ PLUEGERS

SCALE 1": 200'

J.P. LARCHE FEB 28/82

P-528922

P-525221

====

400' S the short

This to of CITY