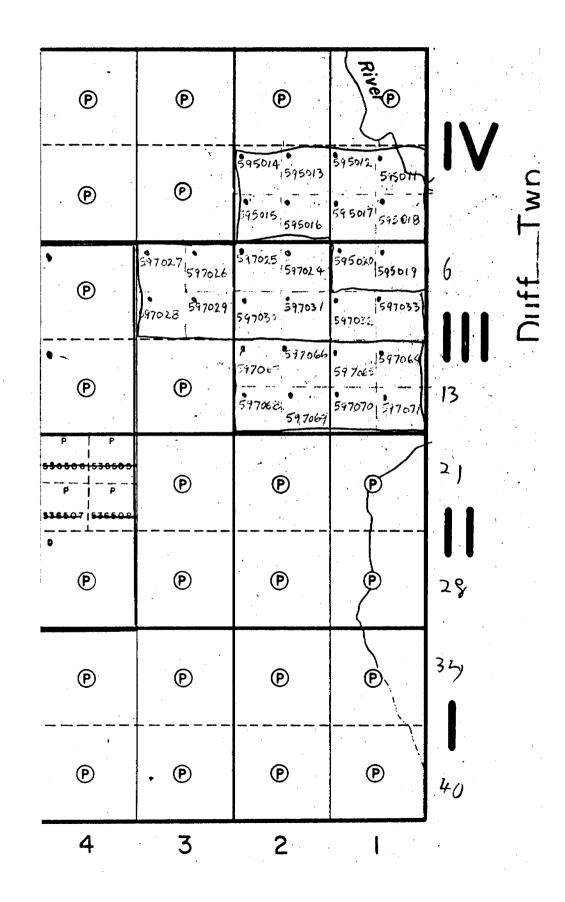

## ASSESSMENT REPORT

LUCAS EAST GROUP (28 CLAIMS)

| LUCAS | TOWNSHIP |     | CON | III | LOT            | 1 |
|-------|----------|-----|-----|-----|----------------|---|
|       |          |     | CON | III | $\mathbf{LOT}$ | 2 |
|       | N        | 1/2 | CON | III | $\mathbf{LOT}$ | 3 |
|       | S        | 1/2 | CON | IV  | $\mathbf{LOT}$ | 1 |
|       | S        | 1/2 | CON | IV  | LOT            | 2 |

| CLAIMS: |   | 595012,<br>595017, |   |         |         |
|---------|---|--------------------|---|---------|---------|
|         | • | 597025,<br>597030, | • | •       | •       |
|         |   | 597065,<br>597070, |   | 597067, | 597068, |

Ĭ.

Fig. 1 - Location Map, South East part of Lucas Township Scale 1:31,680

Fig. 2 - Input Survey

Scale 1:20,000 See legend on the following pages.

· Lemond Fumest