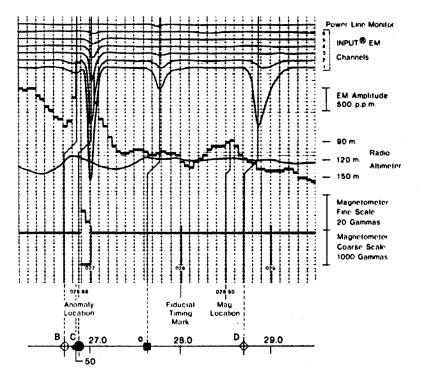

# Representative INPUT<sup>®</sup> Magnetometer and Altimeter Recording

#### DESCRIPTIVE NOTES

The aircraft is equipped with the Barringer/Questor Mark VI INPUT<sup>\*</sup> airborne E.M. System and the Sonotek PMH 5010 Proton Precession Magnetometer and Sonotek SDS-1200 Series Data Acquisition System. The INPUT<sup>\*</sup> system will respond to conductive overburden and near-surface horizontal conducting layers in addition to bedrock conductors. Discrimination of conductors is based on the rate of transient decay, magnetic correlation and the anomaly shape, together with the conductor pattern and topography.