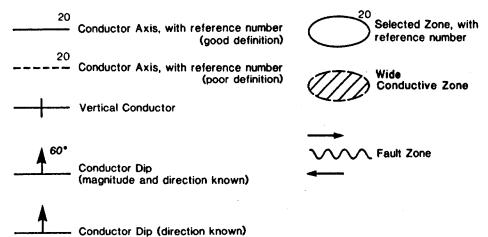

Fig. 2 - Input Survey

Scale 1:20,000 See legend on the following pages.

· Lemond Fumest