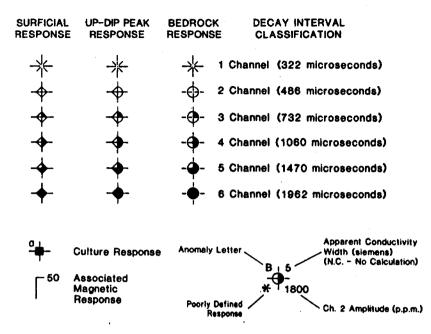

# INPUT\* PEAK RESPONSE SYMBOLS 1ms PULSE

Fig. 2 - Input Survey

Scale 1:20,000 See legend on the following pages.

· Lemond Fumest