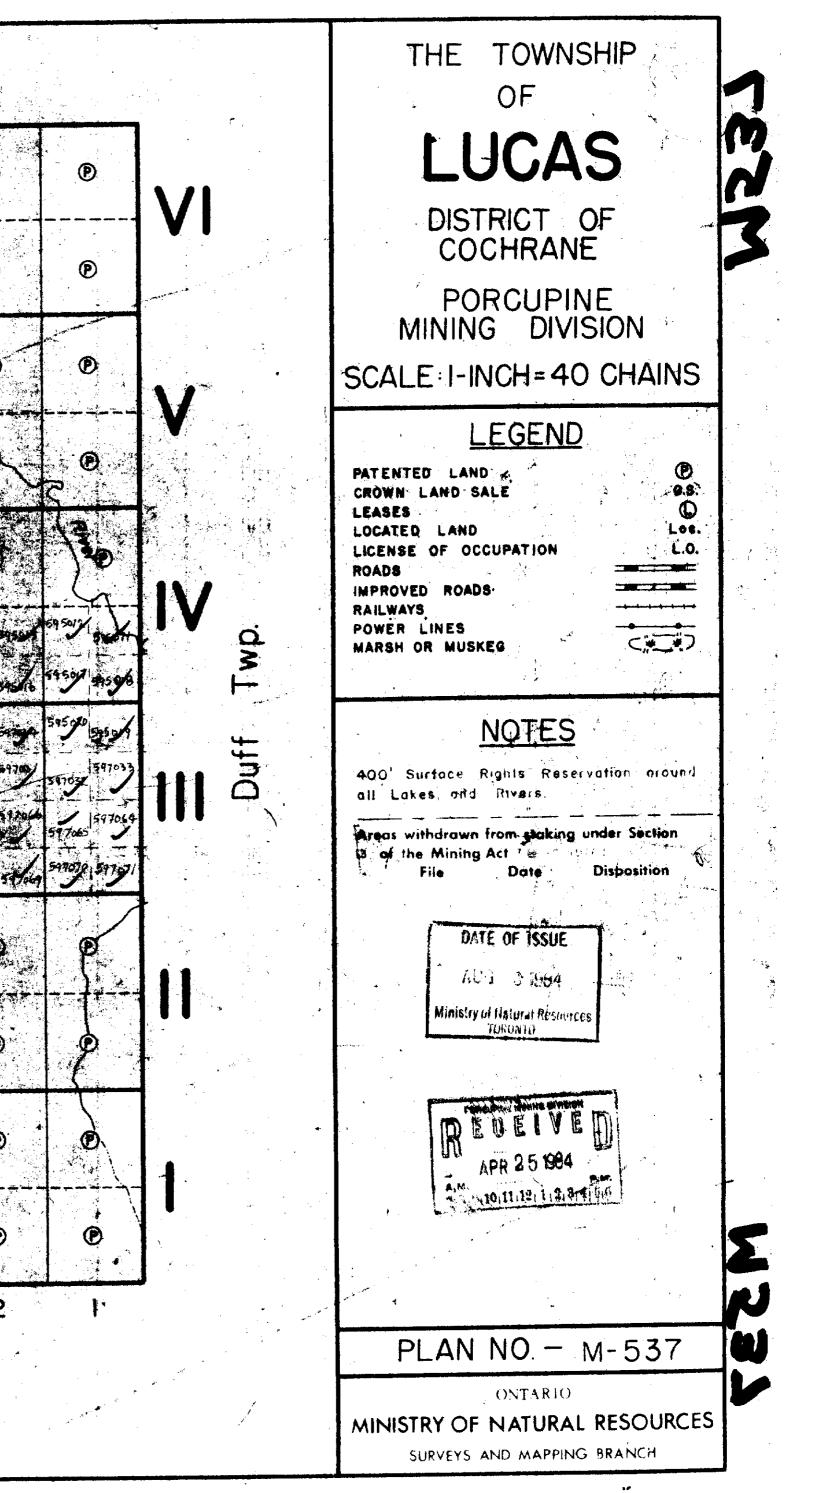

## ASSESSMENT REPORT

LUCAS EAST GROUP (28 CLAIMS)

| LUCAS | TOWNSHIP |     | CON | III | LOT            | 1 |
|-------|----------|-----|-----|-----|----------------|---|
|       |          |     | CON | III | $\mathbf{LOT}$ | 2 |
|       | N        | 1/2 | CON | III | $\mathbf{LOT}$ | 3 |
|       | S        | 1/2 | CON | IV  | $\mathbf{LOT}$ | 1 |
|       | S        | 1/2 | CON | IV  | LOT            | 2 |

| CLAIMS: |   | 595012,<br>595017, |   |         |         |
|---------|---|--------------------|---|---------|---------|
|         | • | 597025,<br>597030, | • | •       | •       |
|         |   | 597065,<br>597070, |   | 597067, | 597068, |