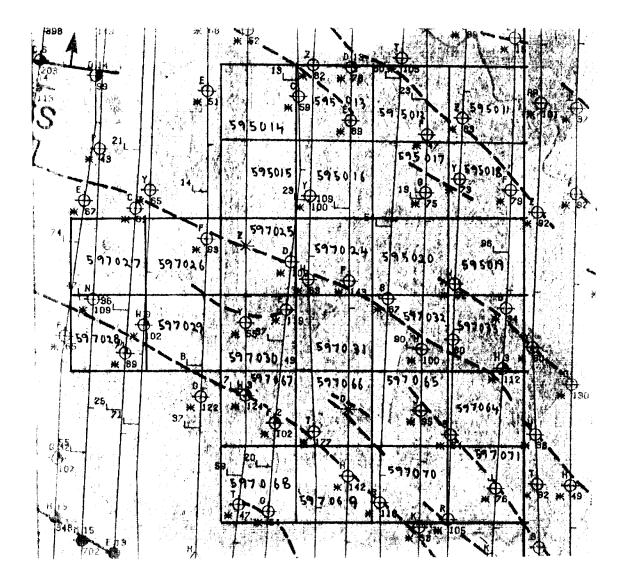

Fig. 2 - Input Survey

Scale 1:20,000 See legend on the following pages.

· Lemond Fumest

Results of the survey shows that the claim group is underlain by numerous weak conductors, some of which are probably formational conductors which trend south-east.

Finant Finanta

S. L. Fumerton, Geologist