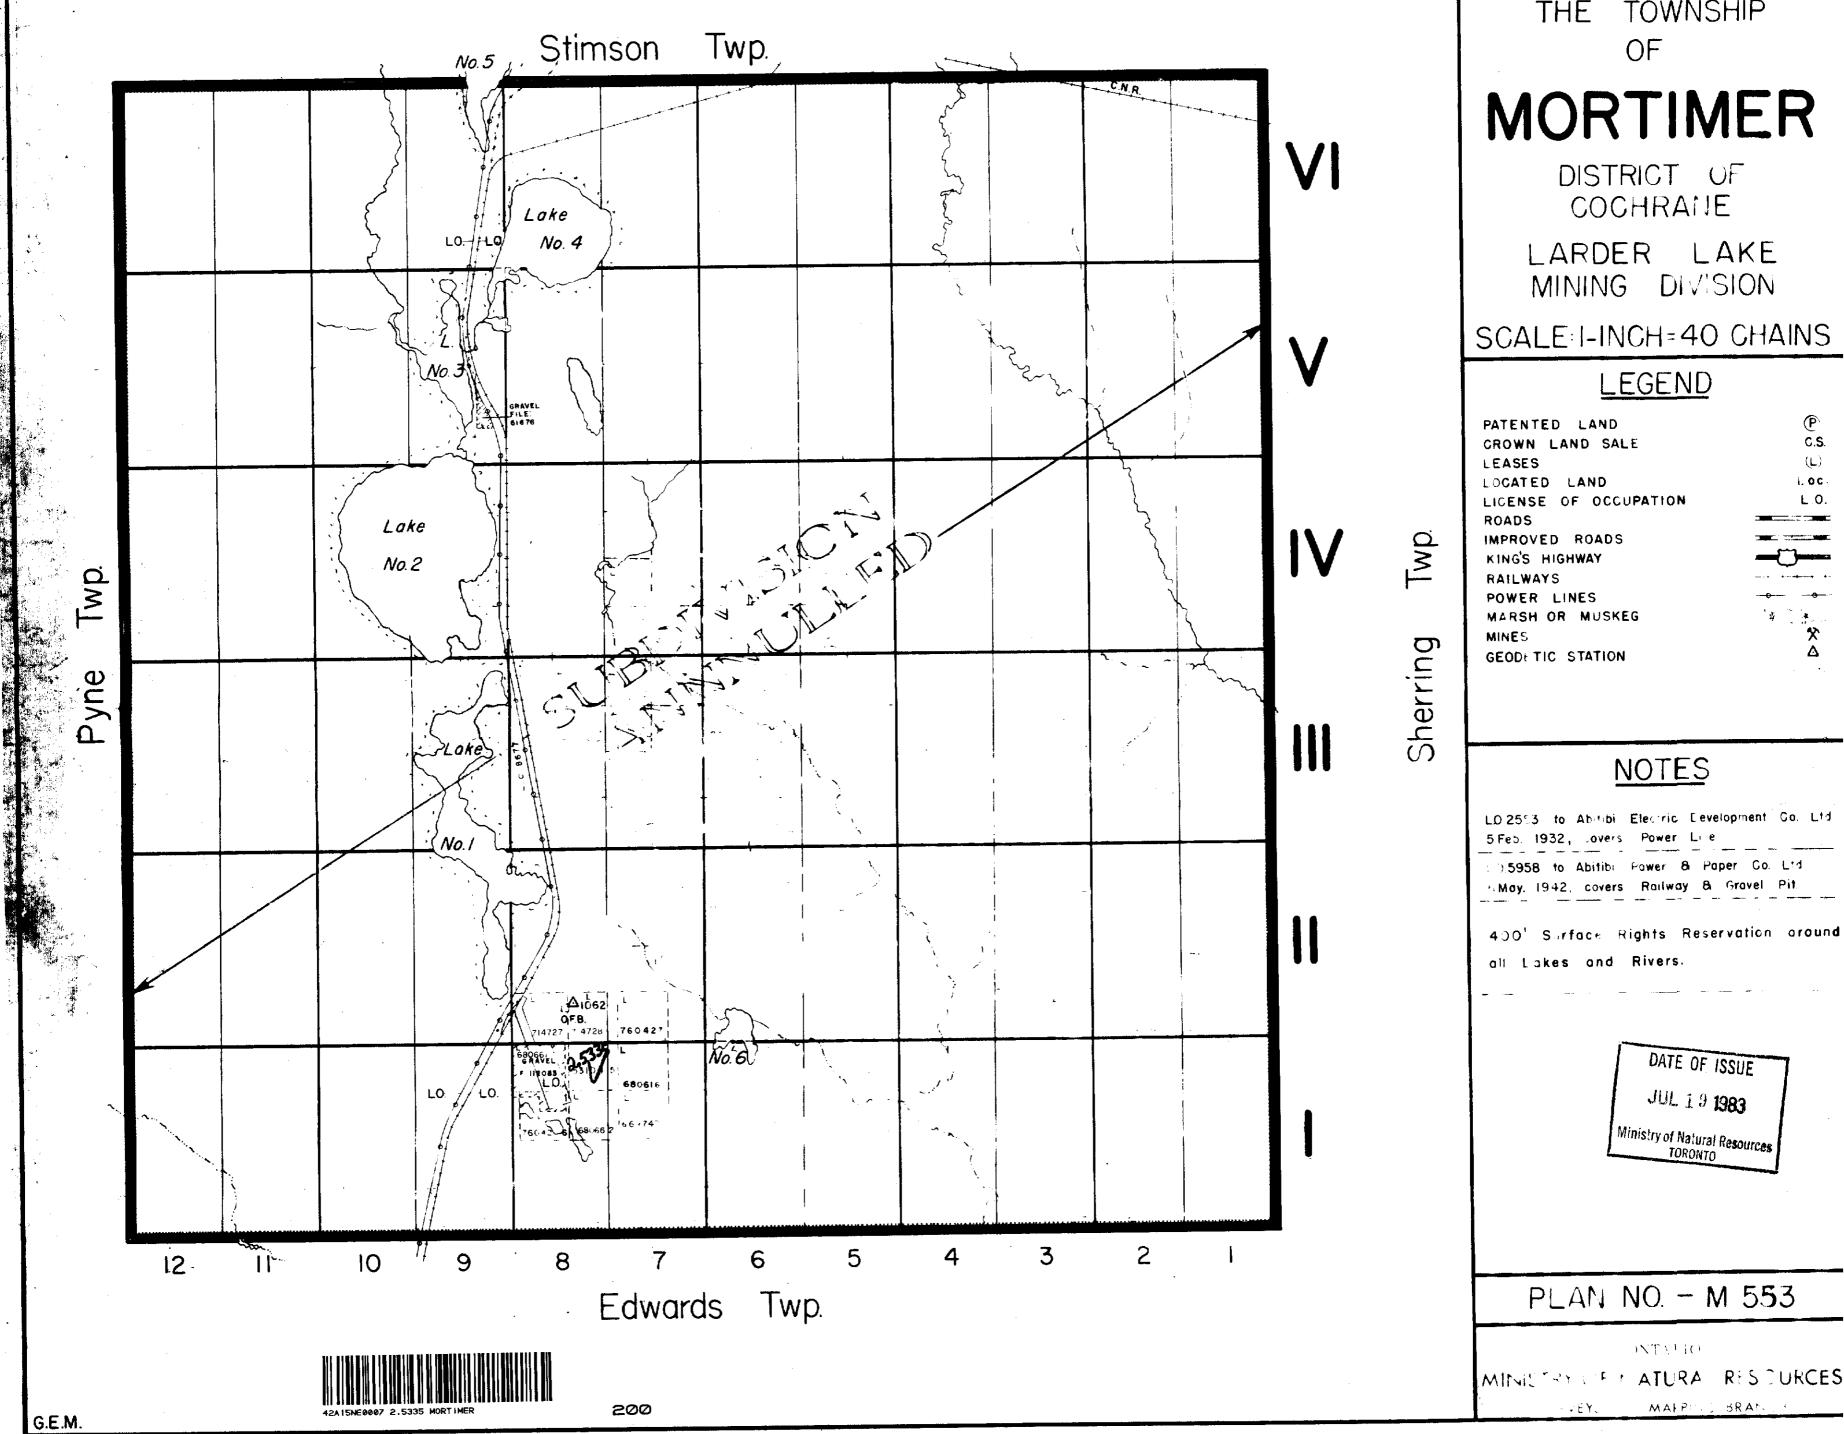

| Type of Survey(s)                                  | rossir,                     | ~,                 |                      |                                         | Township o                                       |              |                        |                                        |
|----------------------------------------------------|-----------------------------|--------------------|----------------------|-----------------------------------------|--------------------------------------------------|--------------|------------------------|----------------------------------------|
| ·· V                                               |                             |                    | •                    |                                         | Mos                                              | TiM          | FR.                    | Wo.                                    |
| Claim Holder(s)                                    |                             |                    |                      | 1 2                                     |                                                  | Prospector'  | Licence No.            | ,                                      |
| REGEN! S                                           | T. DENIS                    | 5 5 2              | 80 MONTE             | oek STA                                 | F.F.                                             | 1//          | 8877                   |                                        |
| Survey Company                                     | . •                         |                    |                      |                                         | 1 -                                              | ì            | otal Miles of lin      | Cut                                    |
| Name and Address of Author (or                     | 5 - M (N)                   | ARIO.              | . POKIHO             | Day Mo. 1                               | fr. Day I                                        | Mo.   Yr.    |                        | 7                                      |
| Name and Address of Author to                      | r Geo-Technical report/     |                    |                      |                                         |                                                  |              | 2,53                   | >>                                     |
| Special Provisions Credits Re                      | equested                    |                    | Mining Clain         | ns Traversed (L                         | ist in nume                                      | rical sequer | nce)                   |                                        |
| Instructions                                       | Geophysical                 | Days per           | Minin                | g Claim                                 | Expend.                                          | Mi           | ning Claim             | Expend.<br>Days Cr.                    |
| For first survey:                                  | , ,                         | Claim              | Prefix               | Number                                  | Days Cr.                                         | Prefix       | Number                 | Days CI.                               |
| Enter 40 days. (This                               | - Electromagnetic           |                    | L                    | 531045                                  | 4                                                |              |                        |                                        |
| includes line cutting)                             | - Magnetometer              |                    | in Control           |                                         | <b>'</b> -                                       |              |                        |                                        |
|                                                    | - Radiometric               |                    |                      |                                         | 34                                               |              |                        |                                        |
| For each additional survey:   using the same grid: | 712375775                   |                    |                      |                                         |                                                  |              |                        |                                        |
| Enter 20 days (for each)                           | - Other                     |                    |                      |                                         |                                                  | - 2          |                        |                                        |
|                                                    | Geological                  | 1                  |                      |                                         |                                                  |              |                        |                                        |
|                                                    | Geochemical                 |                    |                      |                                         |                                                  |              |                        |                                        |
| Man Davis                                          | - Caroniannean              | <u> </u>           |                      |                                         |                                                  |              |                        | -                                      |
| Man Days<br>Instructions                           |                             | Days per           |                      |                                         |                                                  |              |                        |                                        |
| •                                                  | Geophysical                 | Claim              |                      | •                                       | [ . ].                                           | *            | ~                      |                                        |
| Complete reverse side and enter total(s) here      | - Electromagnetic           |                    |                      | 35.75                                   |                                                  |              |                        |                                        |
| SING SINES (OFGI/2) (ISIS                          | - Mägnetometer              |                    |                      |                                         | <del> </del>                                     |              |                        |                                        |
| . <b></b>                                          |                             | <b> </b>           | _                    |                                         |                                                  |              |                        |                                        |
| r.                                                 | - Radiometric               |                    |                      |                                         |                                                  |              |                        |                                        |
|                                                    | - Other                     |                    |                      | LARD                                    | E H L                                            | KE           |                        |                                        |
|                                                    | Geological                  |                    |                      | I DE                                    | 13 1 W                                           | - N. T. I.   |                        |                                        |
|                                                    |                             | -                  |                      | IN E                                    | EUVI                                             |              |                        |                                        |
| •                                                  | Geochemical                 |                    |                      | DE                                      | 1 6 198                                          |              |                        |                                        |
| Airborne Credits                                   | <del></del>                 | 10000              |                      | AM                                      | 1 190                                            |              |                        |                                        |
| Note: Special provisions                           |                             | Days per<br>Claim  |                      | 7  8  9   10   1                        | <del>12  1 2 </del> 3                            | 11-11-2      | . • 1                  |                                        |
| credits do not apply                               | Electromagnetic             |                    |                      |                                         |                                                  | 707 1170     |                        |                                        |
| to Airborne Surveys.                               |                             |                    |                      |                                         | · '                                              |              |                        |                                        |
| <b>V</b>                                           | Magnetometer                |                    |                      | -                                       | · .                                              |              |                        |                                        |
|                                                    | Radiometric                 |                    |                      | ······································  | <del>                                     </del> |              |                        |                                        |
| Expenditures (excludes pow                         | er stripping)               |                    |                      | * •                                     |                                                  |              | 5 1                    |                                        |
| Type of Work Performed                             | .*                          |                    |                      |                                         |                                                  |              |                        | ·                                      |
| · di                                               | • .                         |                    |                      | CEN                                     | ピリ                                               |              |                        |                                        |
| Performed on Claim(s)                              | 10.6.                       | · ·                |                      |                                         | <del>                                     </del> |              |                        |                                        |
|                                                    | F31045                      |                    | 2 1 2                | AN 7 198                                | <b>B</b>                                         |              |                        |                                        |
|                                                    | ,                           |                    |                      | ,,,,,,,,,,,,,,,,,,,,,,,,,,,,,,,,,,,,,,, | T L                                              |              | •                      |                                        |
| Calculation of Expenditure Day                     | /s Credits                  |                    | N                    | G LANDS                                 | ECTION                                           |              |                        |                                        |
| Total Expenditures .                               |                             | Total<br>s Credits |                      |                                         |                                                  |              |                        |                                        |
| 2/1                                                | 1 + 15 = [                  | 1                  |                      | 10 A                                    |                                                  |              |                        |                                        |
| • 00.                                              |                             | 7                  |                      |                                         | ر<br>م                                           | Total nun    | nber of mining         | A                                      |
| Instructions Total Days Credits may be a           | opportioned at the claim    | /<br>holder's      |                      | ¥                                       |                                                  | report of    | vered by this<br>work. | Vnl                                    |
| choice. Enter number of day                        | ys credits per claim select | ed                 |                      | or Office Use C                         |                                                  | Mining Re    | cordet                 | And the same of the                    |
| in columns at right.                               |                             |                    | Recorded             | MATHE                                   | 1 6 1982                                         | 100          | // II.                 | ************************************** |
| Report Completed  Dete of Report                   | corded Holder op Agent (    | Signature)         |                      | Date Approved                           | as Recorded                                      |              | tigh Sitetor           |                                        |
| D. 12-1060                                         | 7. 756                      | <i>f</i> ) ·       | IAN                  | POSTER!                                 |                                                  |              | AND T                  |                                        |
| Certification Verifying Repo                       | ort of Work                 | ~ consa            | 74                   | W                                       |                                                  |              |                        |                                        |
| I hereby certify that I have                       | a personal and intimate k   | nowledge o         | of the facts set for | th in the Report                        | of Work anne                                     | xed hereto,  | having performs        | d the work                             |
| or witnessed same during an                        | d/or after its completion   | and the ani        | nexed report is tr   | Je.                                     |                                                  | 7.3 A 1 A    |                        | a* .                                   |
| Name and Postal Address of Pa                      |                             |                    | 1                    | , 100                                   | ~                                                |              |                        | 14 14                                  |
| PATRICK. S                                         | C WENIS                     |                    | 3 B E                | FUAR                                    | <u> </u>                                         | EE!          | h (8)                  |                                        |
| Selv MA                                            | /                           | -                  |                      | Date Certified                          | <b>t</b> ,                                       | 155°C        | by (Signature)         | 100                                    |
| 1 Del 12 MA                                        | ELFA ()                     | U/AB               | 200                  | I                                       |                                                  | racu         | 4h / [ d               | ans_                                   |