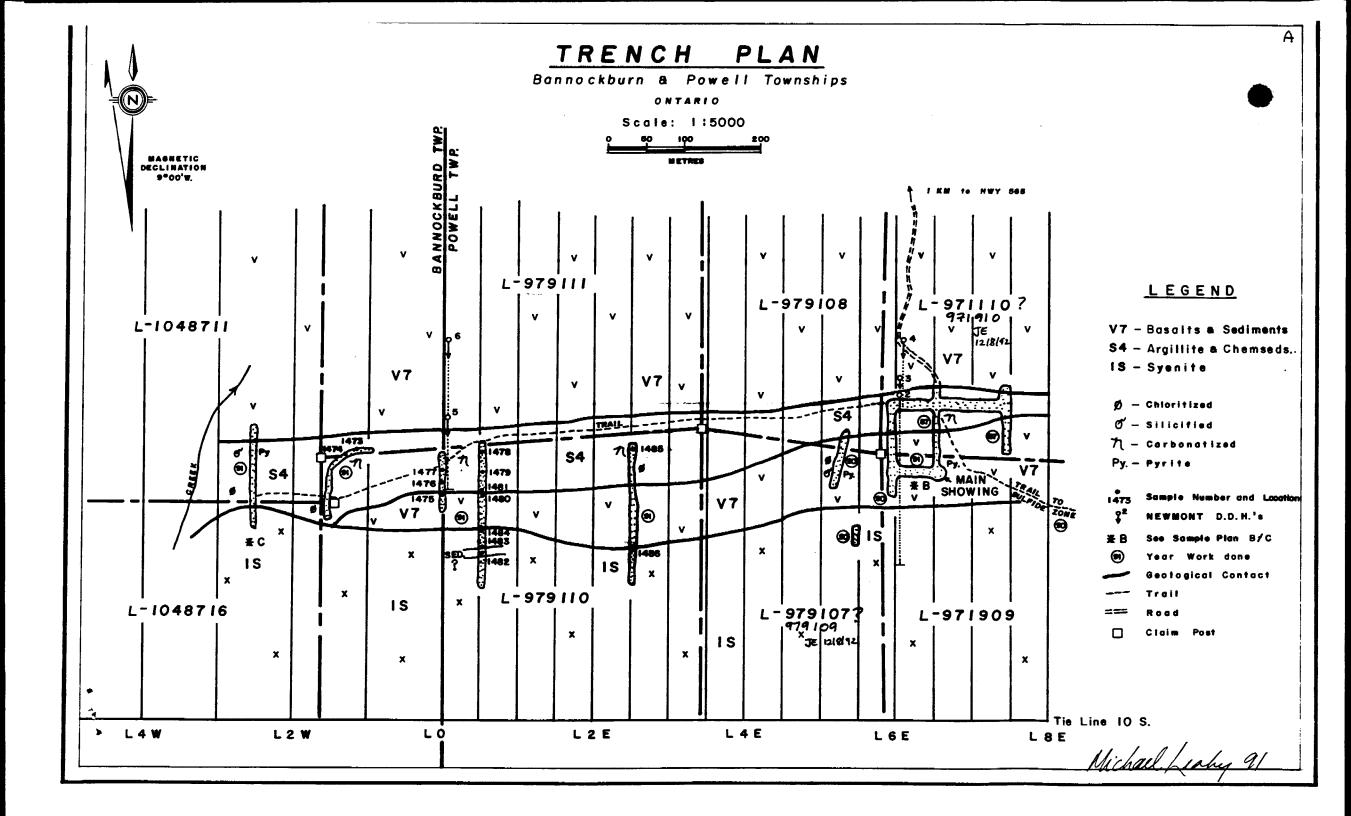

### **PURPOSE OF 1991 PROGRAM**

The 1991 trenching program was intended to map the north contact of the stock and to search for extensions of the known gold zone to the east. Trenching was done because I.P. and magnetic surveys did not respond to the gold zone.

#### TRENCHING and SAMPLING PROGRAM

AJohnDeere 792 excavator with a toothless 1.5 yard bucket was used to expose bedrock at six sites along the favourable horizon. Trenches vary in depth from 0.5M - 3M averaging 1.5M.

- 1. Main Showing: Can Mac trenches A & B were connected from the main showing west for 50M. Twelve samples were taken from shears running E-W. This area was washed before mapping and sampling. (Plan B).
- 2. L250E: A new trench was dug exposing the stock, a band of mafic flows and the 'carbonate' zone. Two samples were taken. (Plan A).
- 3. L50E: A new trench was dug exposing the stock, mafic flows and the 'carbonate' zone. Seven samples were taken. (Plan A).
- 4. LO: A new trench was dug exposing mafic flows and the 'carbonate' zone. Three samples were taken. (Plan A).
- 5. 160W: A new trench was dug exposing the 'carbonate' zone. Two samples were taken. (Plan A).
- 6. 240W: A new trench was dug exposing the stock, mafic flows and the 'carbonate' zone. Nineteen samples were taken. (Plan C).

#### RESULTS OF PROGRAM

With the exception of the main showing area assay results were disappointing. The north end of the 240W trench looked so good (silicified, pyritized, fractured) that it was sampled, assayed and check assayed then resampled to ascertain the complete absence of gold. This zone closely resembles the main showing area where, in places, gold is found in highly silicified and pyritized rocks. Some low but anomalous values were found elsewhere but no follow-up was done since only the main showing was washed and the remaining trenches were partly covered with loose dirt.

### CONCLUSIONS

The 1991 program succeeded in mapping the area north of the stock for a strike length of 1 km, demonstrating the persistence of strong alteration zones and anomalous gold values along this horizon. Washing the main showing area revealed a strengthening and widening of the gold bearing shear zones where they join together at 650 E  $\pm$  675 S. No work has been done east of the main showing because of an overburden filled bedrock depression prevented continuous stripping in that direction. Can-Mac trench C was not dug far enough south to cut the strike extension of the main showing.