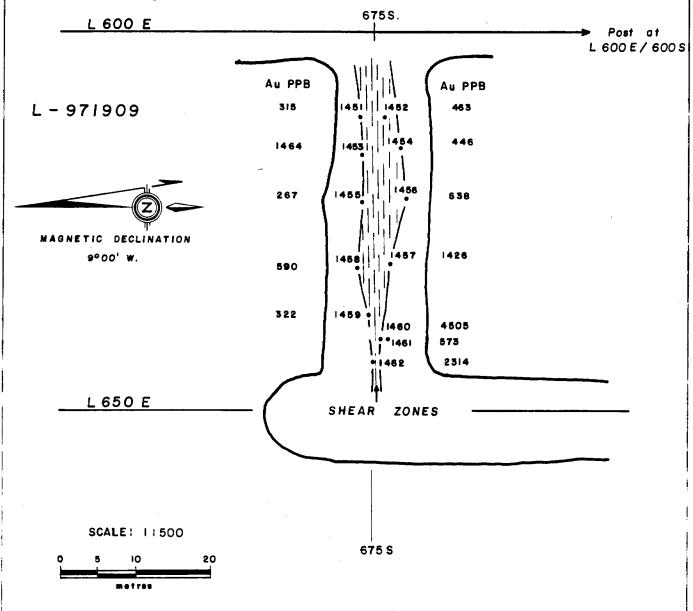

- 1. Main Showing: Can Mac trenches A & B were connected from the main showing west for 50M. Twelve samples were taken from shears running E-W. This area was washed before mapping and sampling. (Plan B).
- 2. L250E: A new trench was dug exposing the stock, a band of mafic flows and the 'carbonate' zone. Two samples were taken. (Plan A).
- 3. L50E: A new trench was dug exposing the stock, mafic flows and the 'carbonate' zone. Seven samples were taken. (Plan A).
- 4. LO: A new trench was dug exposing mafic flows and the 'carbonate' zone. Three samples were taken. (Plan A).
- 5. 160W: A new trench was dug exposing the 'carbonate' zone. Two samples were taken. (Plan A).
- 6. 240W: A new trench was dug exposing the stock, mafic flows and the 'carbonate' zone. Nineteen samples were taken. (Plan C).

### CONCLUSIONS

The 1991 program succeeded in mapping the area north of the stock for a strike length of 1 km, demonstrating the persistence of strong alteration zones and anomalous gold values along this horizon. Washing the main showing area revealed a strengthening and widening of the gold bearing shear zones where they join together at 650 E  $\pm$  675 S. No work has been done east of the main showing because of an overburden filled bedrock depression prevented continuous stripping in that direction. Can-Mac trench C was not dug far enough south to cut the strike extension of the main showing.

## PLAN of 1991 STRIPPING

"MAIN SHOWING"
POWELL PROJECT

L - 979107 ? 979109 JE 12/8/92

Michael Leahy 91

Michael Leahy as

POWELL TOWNSHIP

SAMPLE DESCRIPTIONS, 1991

| SAMPLE N     | O. LOCATION                | DESCRIPTION                                                                     |                    | Au PPB                      |
|--------------|----------------------------|---------------------------------------------------------------------------------|--------------------|-----------------------------|
| 1451<br>1452 | 676S + 610E<br>675S + 610E | l' shear, rusty, carbonatized chemsed.<br>rusty, sheared, carbonatized chemsed. | <1% py<br>1% py    | 315<br>463                  |
| 1453         | 675S + 616E                | sheared, carbonatized chemsed.                                                  | >1% py<br>• check  | 1464<br>1646                |
| 1454         | 675S + 614E                | cherty, carbonatized, red & gray banded chemsed.                                | 1 - 2% py          | 446                         |
| 1455         | 675S + 622E                | rusty shear gouge                                                               | i% py              | 267                         |
| 1456         | 675S + 622E                | gray, cherty, carbonatized chemsed.                                             | 1% py              | 638                         |
| 1457         | 675S + 625E                | cherty, carbonatized chemsed.                                                   | ∋1% py             | 1426                        |
| 1458         | 675S + 628E                | rusty, carbonatized chemsed.                                                    | 1% py              | <b>59</b> 0                 |
| 1459         | 675S + 636E                | gray, cherty, carbonatized chemsed.                                             | 2% py              | 322                         |
| 1460         | 675S + 639E                | dark, cherty, rusty, carbonatized chemsed.                                      | 2 - 5% py<br>check | <b>4505</b><br><b>418</b> 3 |
| 1461         | 675S + 639E                | gray, carbonatized, cherty chemsed.                                             | <b>⟨1¼ р</b> у     | 573                         |
| 1462         | 675S + 642E                | rusty, sheared, carbonatized chemsed.                                           | 1% py<br>check     | 2314<br>2403                |
| 1463         | 240W + 671S                | red & gray, rusty, carbonatized, sheared chemsed.                               | 1% <b>py</b>       | NIL                         |
| 1464         | 240W + 669S                | red & gray, rusty, carbonatized, sheared chemsed.                               | 1 - 2% py          | NIL                         |
| 1465         | 240W + 659S                | rusty, gray, silicified chemsed.                                                | 2 - 5% py          | NIL                         |
| 1466         | 240W + 6515                | dark gray, silicified, fractured chemsed.                                       | 1 - 2% py          | NIL                         |
| 1467         | 240W + 653S                | gray, silicified, brectiated chemsed., GCV                                      | 2 - <b>5%</b> py   | NIL                         |
| 1459         | 240W + 545S                | cark gray, silicified, fractured chemsed.                                       | 1 - 2% ру          | NIL                         |