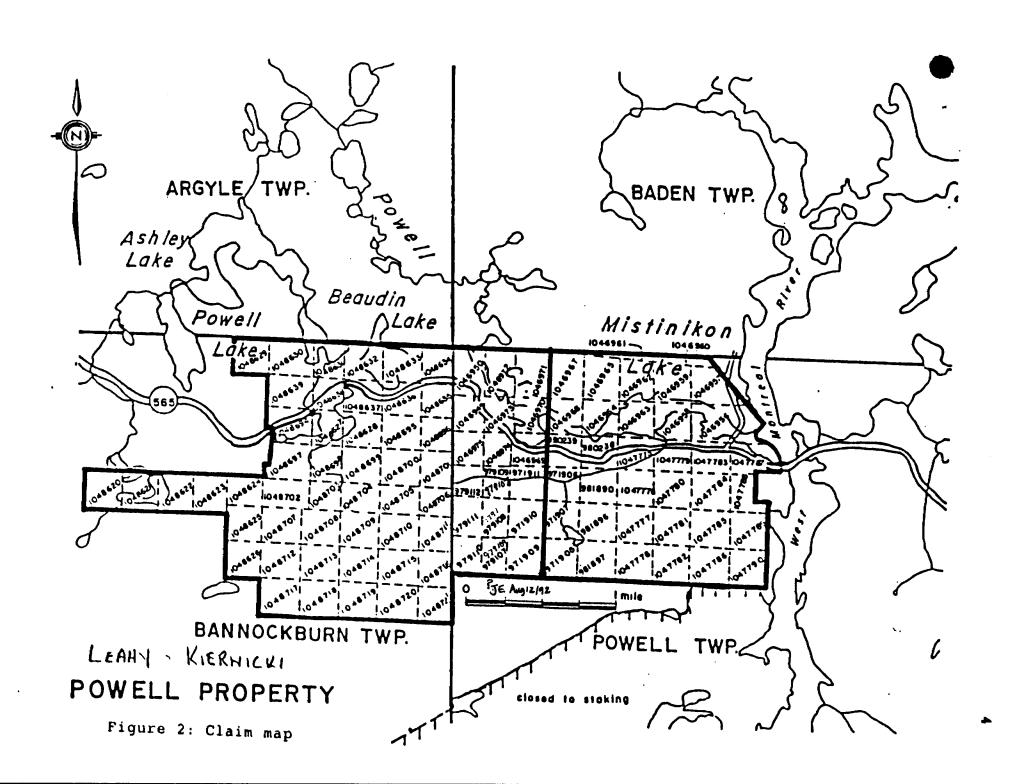

#### INTRODUCTION

Location:

The property herein described consists of 66 contiguous unpatented mining claims in north west Powell Twp. and north east Bannockburn Twp., Larder Lake Mining Division, Ontario. The claims are numbered as follows:

| L-971909  | L-1046969  | L-1048624 | L-1 048635 | L-1048700 | L-1048711 |
|-----------|------------|-----------|------------|-----------|-----------|
| L-971910  | L-1046970  | L-1048625 | L-1048636  | L-1048701 | L-1048712 |
| L-971 911 | L-1 046971 | L-1048626 | L-1048637  | L-1048702 | L-1048713 |
| L-979107  | L-1046972  | L-1048627 | L-1048638  | L-1048703 | L-1048714 |
| L-9791 08 | L-1046973  | L-1048628 | L-1 048639 | L-1048704 | L-1048715 |
| L-9791 09 | L-1046974  | L-1048629 | L-1048694  | L-1048705 | L-1048716 |
| L-979110  | L-1046975  | L-1048630 | L-1 048695 | L-1048706 | L-1048717 |
| L-979111  | L-1048620  | L-1048631 | L-1048696  | L-1048707 | L-1048718 |
| L-979112  | L-1048621  | L-1048632 | L-1048697  | L-1048708 | L-1048719 |
| L-1046949 | L-1048622  | L-1048633 | L-1048698  | L-1048709 | L-1048720 |
| L-1046950 | L-1048623  | L-1048634 | L-1048699  | L-1048710 | L-1048721 |

Access:

Access is via Highway 565, an all-weather gravel road, which traverses the North part of the property. The town of Matachewan lies about 10 miles to the east along Highway 565. The Montreal River (Mistinikon Lake) lies immediately to the east and the Temagami land caution lies to the south and east.