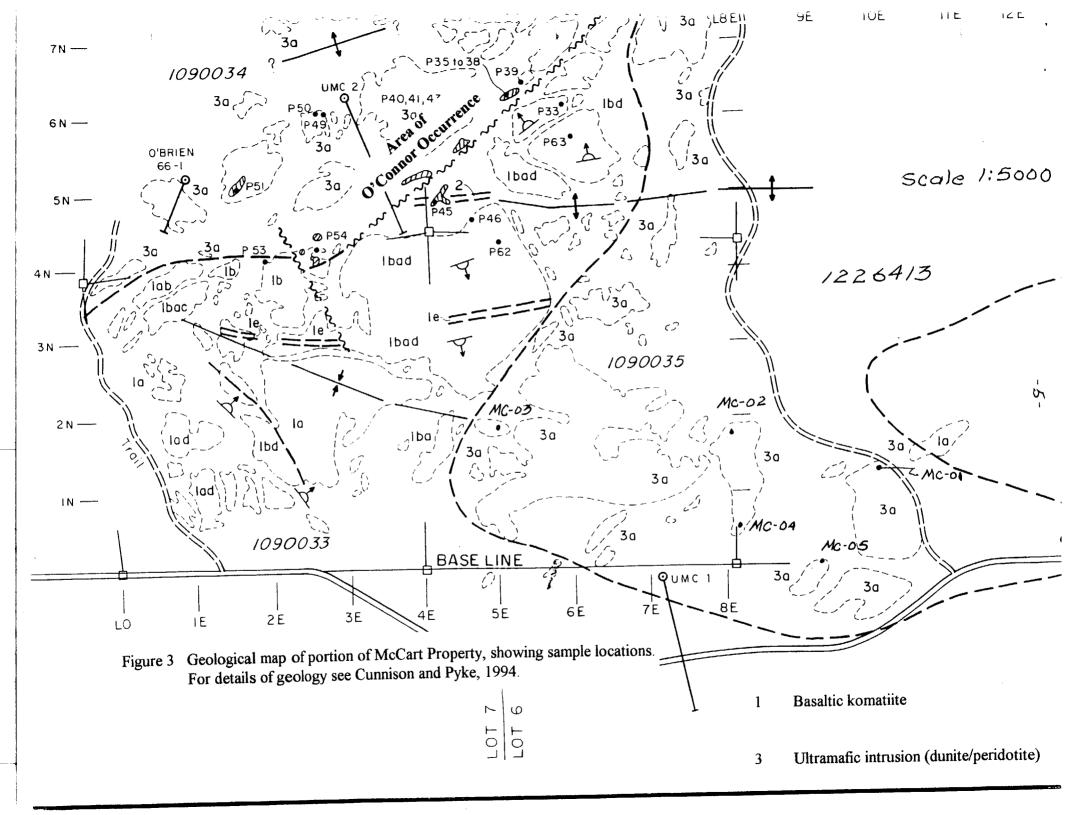

### General Statement

On June 5, 2000, D. Pyke collected five samples from an outcrop area of dunite/peridotite on mining claims P1090035 and P1226413, in lot 6, Conc 5, McCart Township, located approximately 55 km northeast of Timmins (Figure 1). This outcrop area forms part of a larger area of contiguous claims (26 claim units) currently held by D.Pyke and K. Cunnison (Figure 2). A number of reports have previously been submitted relating to the geology of the property which is considered to be favorable for Cu-Ni-PGE mineralization.

It was in 1916 that Baker (1917) reported on the O'Connor nickel occurrence ( 3 % Ni) at an ultramafic sill- mafic volcanic contact (Figure 3). Previous sampling of the showing, by the current claim owners, has returned only anomalous values of Ni-Cu. The sulphides are seen to consist predominantly of pyrrhotite with minor chalcopyrite and pentlandite and occur as fine disseminations forming 2-5 percent of the rock or more commonly as an interlocking net textured sulphide forming 15-20 percent of the rock over widths of up to 0.5 m. All the samples within this zone contained at best only weakly anomalous Pt-Pd values ( 16-69 ppb PGE) - see Cunnison and Pyke, 1994.

The massive dunite/peridotite at the south margin of the property had not previously been assayed for Pt/Pd and that was the purpose of this present sampling. The location of the samples are shown in Figure 3. All the samples consist of massive, light grey weathering, fine grained, dark green black serpentinized olivine-rich peridotite to dunite. A trace of pyrite in sample MC-01 was the only sulphide observed. Most samples also contained minor serpentine as a light green, brittle variety, along narrow fracture surfaces. MC-05 was a composite sample containing much of the brittle serpentine.

The analytical results are appended and only sample MC-01 contained minor detectable PGE's (Pt - 12 ppb, Pd - 14 ppb), and was the only sample noted to contain a trace of sulphide.

A Max-Min survey is planned for portions of the claim group later in the summer.