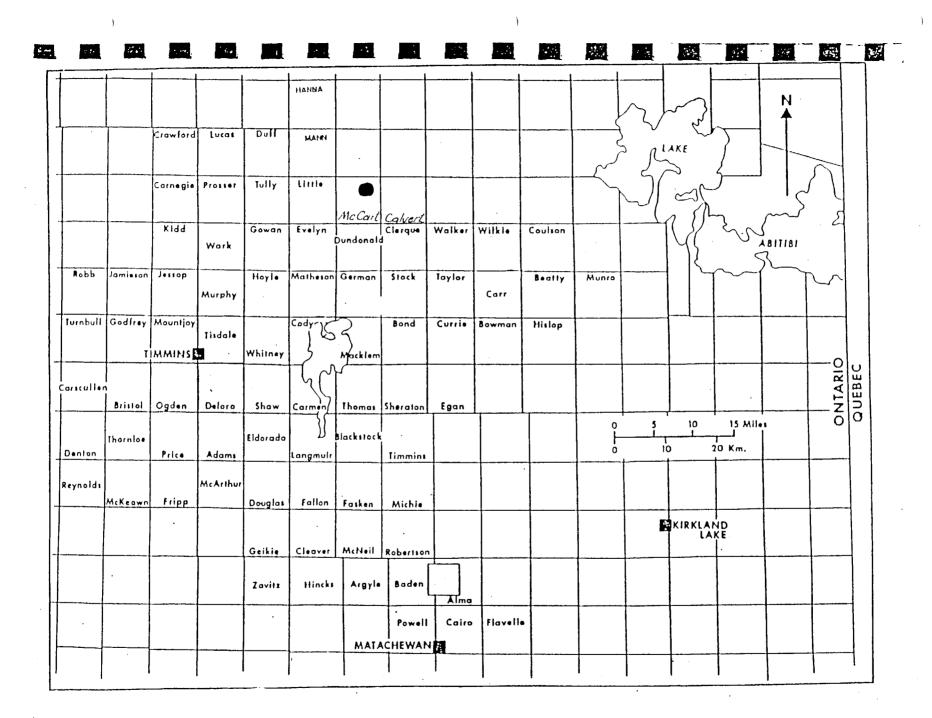

### General Statement

On June 5, 2000, D. Pyke collected five samples from an outcrop area of dunite/peridotite on mining claims P1090035 and P1226413, in lot 6, Conc 5, McCart Township, located approximately 55 km northeast of Timmins (Figure 1). This outcrop area forms part of a larger area of contiguous claims (26 claim units) currently held by D.Pyke and K. Cunnison (Figure 2). A number of reports have previously been submitted relating to the geology of the property which is considered to be favorable for Cu-Ni-PGE mineralization.