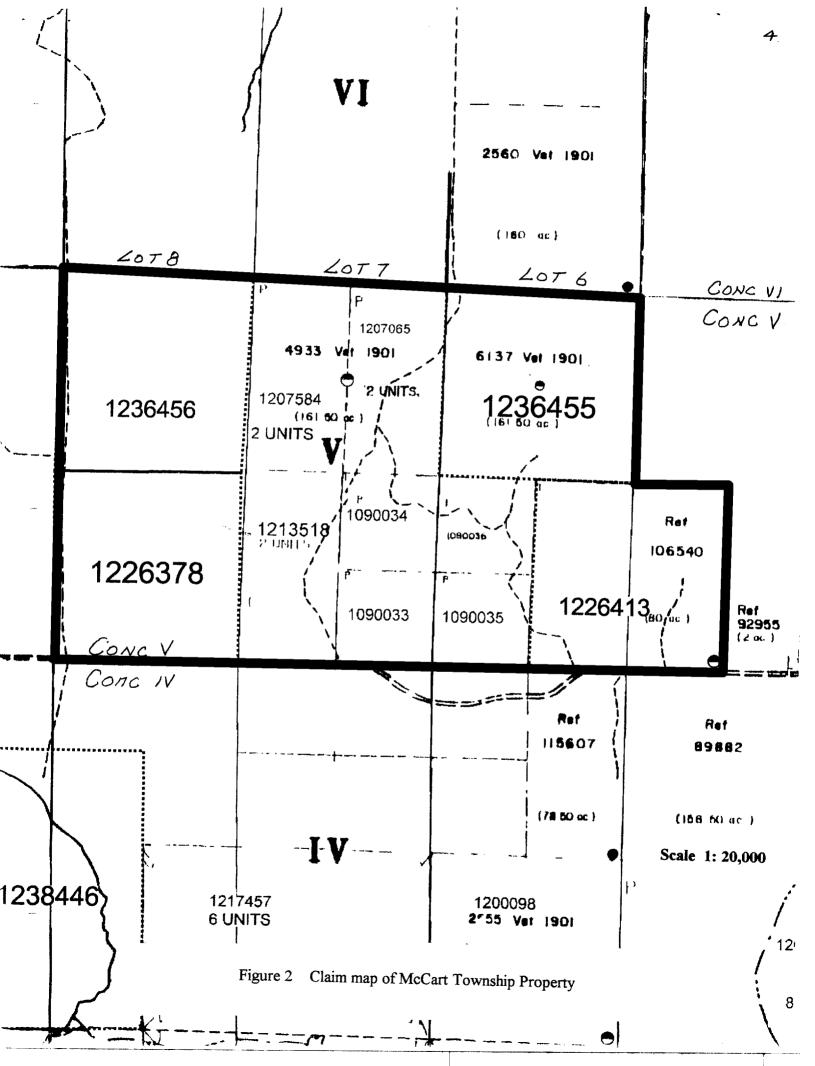

### General Statement

On June 5, 2000, D. Pyke collected five samples from an outcrop area of dunite/peridotite on mining claims P1090035 and P1226413, in lot 6, Conc 5, McCart Township, located approximately 55 km northeast of Timmins (Figure 1). This outcrop area forms part of a larger area of contiguous claims (26 claim units) currently held by D.Pyke and K. Cunnison (Figure 2). A number of reports have previously been submitted relating to the geology of the property which is considered to be favorable for Cu-Ni-PGE mineralization.