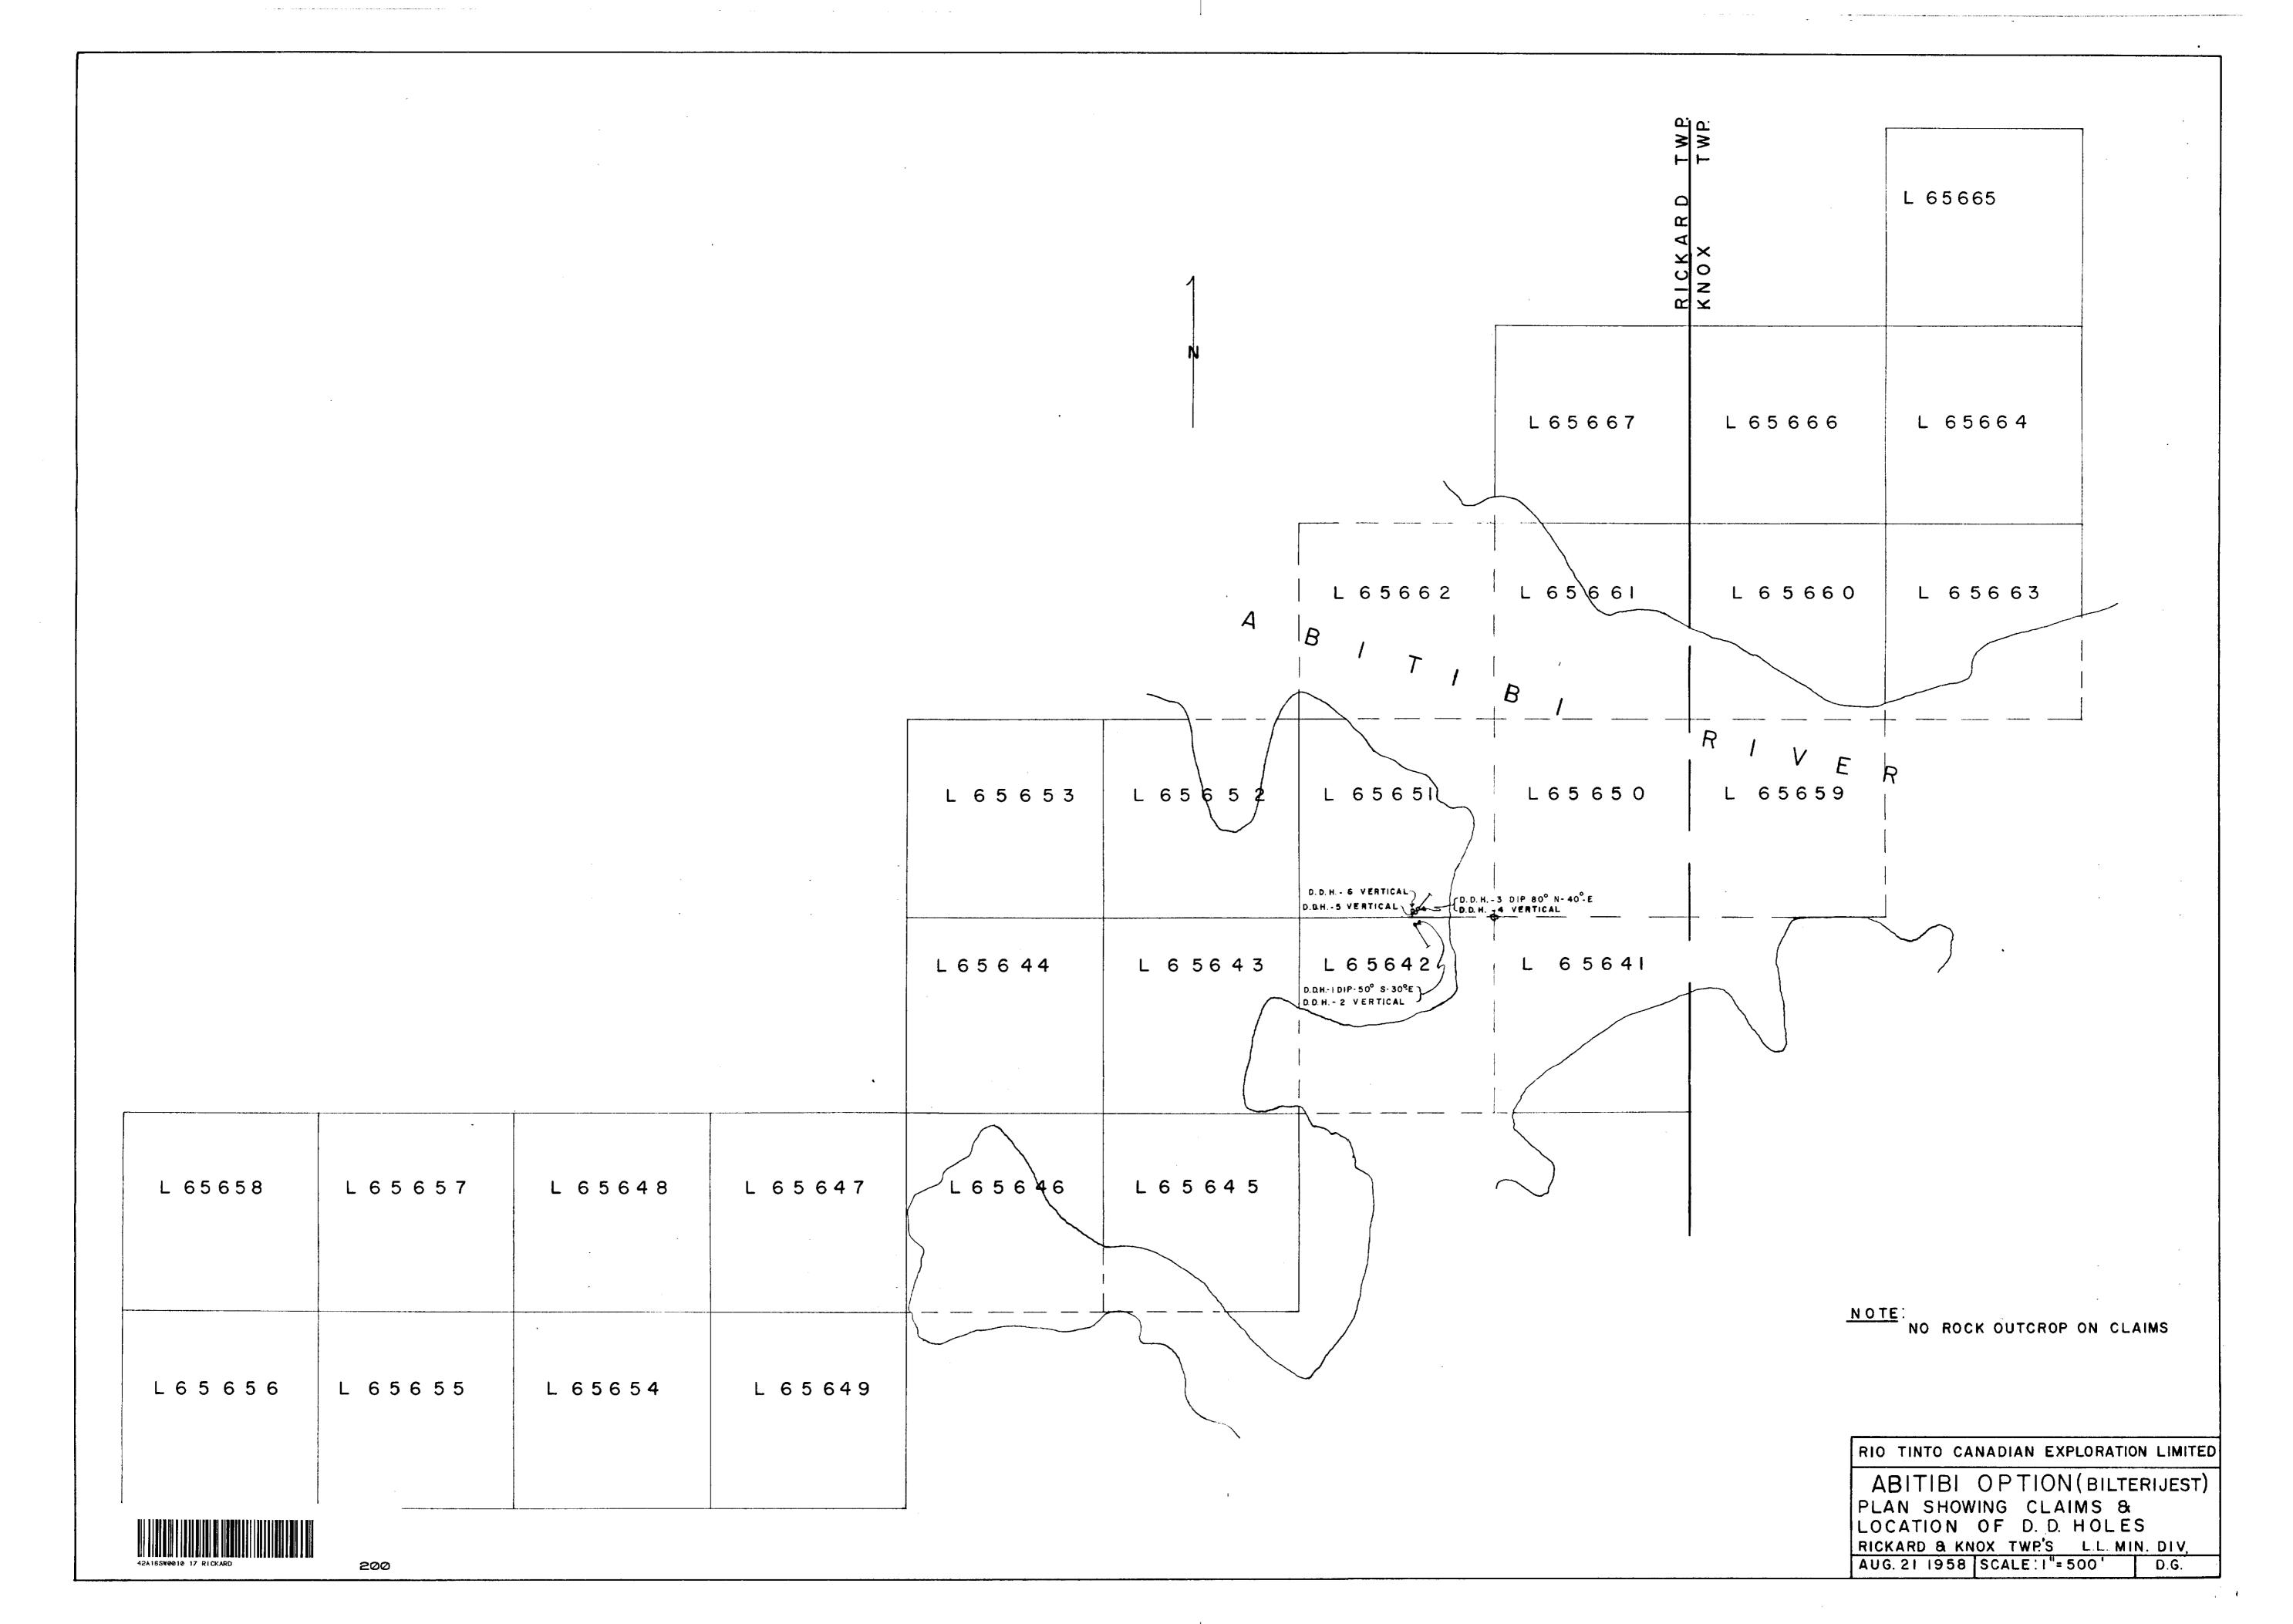

#### ABITIBI OPTION (BILTERIJET)

The following is a report on the development and results obtained covering investigation of 27 mining claims located in Rickard and Knox Townships, Larder Lake Mining Division of Ontario. The claims are under option from J. Bilterijst, Toronto, Ontario, who staked the claims under the assumption that a mineralised fault some trends from the Porcupine camp through Normetal into the Chibougamau district. As the Bilterijst claims adjoin the Ricsone and Twindyke properties on the east and these companies are considered essentially gold properties, it was assumed gold would be found on the Bilterijst claims.

In conjunction with the above programme, the Bilterijst claims were investigated. The ground covered by the claims was completely covered and during these traverses no rock outcrop was found. Some outcrop was observed just south of the #2 Post of claim L-65641 and on the shore of an arm of the Abitibi River about one claim west of claim L-65658. Over 25% of the ground is water, comprising the Abitibi River and the remainder is generally of low relief with much swamp. The vegetation comprises mainly second growth from comparatively recent forest fires.

In view of the lack of outcrep to base development on, it was considered the property be cross sectioned by diamond drilling to the initial extent of the assessment work required to hold the claims for one year. This amounts to 1080 feet of drilling.

A contract for diamond drilling was signed and during June and July, 6 holes were drilled for a total footage of 1090 feet.

The attached sheets show the location of the holes along with their logs and sections.

The site for cross sectioning and initial drilling was a location in the centre of the property between claims. L-65651 and 65642. Due to heavy overburden comprising clay, sand and boulders, difficulties were found in trying to reach bedrock. Over 75% of the drilling was in overburden. At this particular location, it is up to 150 feetvertically.

Only two holes reached bedrockand these were vertical. The rock obtained comprised agglomerate and grey feldspar porphyry. Some short sections had up to 1% pyrite and pyrrhotite with an odd

RIVER

LOCATION OF COLLAR 523'W of No. I POST L65642 50'S of CLAIM LINE.

CLAIM 65642 RICKARD TWP. ONT. ABITIBL OPTION

AUGUST 15, 1958 F. J. KLEMENC HUK

1" = \$01 SCALE

D.D.H. - 4 VERT.

N40° E

LOCATION OF COLLAR 578' W of No. 2 POST L65651 49' N of CLAIM LINE