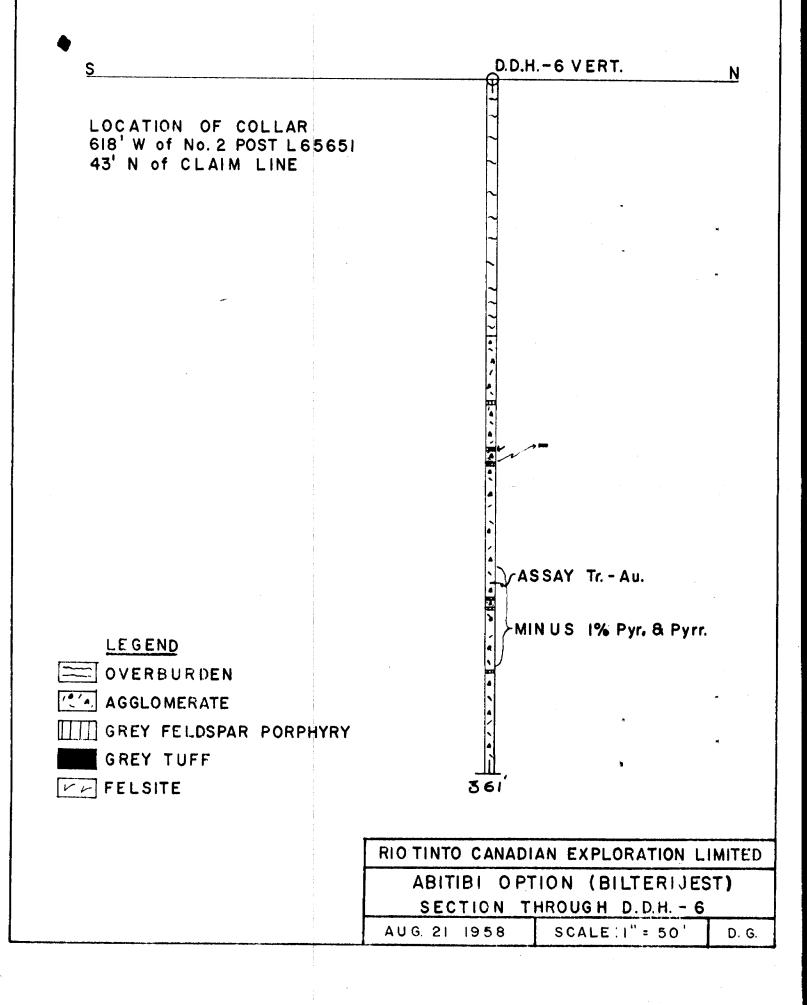

#### RIO CANADIAN EXPLORATION LTD.

| DIAMOND | DBILL | RECORD |
|---------|-------|--------|

| LOCATIO  | N Ecost  | 43 • | N. | of  | claim     | line  |       |      |
|----------|----------|------|----|-----|-----------|-------|-------|------|
| BEARING. |          |      |    |     |           |       | River | Leve |
|          | Vontionl |      |    | > . | <b></b> - | 361.0 | •     |      |

r Level

STARTED AUGUST 6, 1958

COMPLETED AUGUST 10, 1958

| PROPERTY_ABL | TIBL OPTION (BILTERIJST) |  |
|--------------|--------------------------|--|
| HOLE No      | SIX                      |  |
| SECTION      |                          |  |
| LOGGED BY    | F. J. KLEMENCHUK         |  |
|              | F. J. KLEMENCHUK         |  |
| DIP TESTS No | Test - Cave in hole      |  |

| OMPLETED     |         |                                            |               |         |       |   |          |        |   | •       |
|--------------|---------|--------------------------------------------|---------------|---------|-------|---|----------|--------|---|---------|
| FOOTAGE      | SECTION | DESCRIPTION                                | SAMPLE<br>No. | FOOTAGE | AU.   |   |          |        |   | AVERAGE |
| 0 - 133.0    |         | CASING CLAY 80 BOULDERS & SAND TO          |               |         |       |   |          |        |   |         |
|              |         | BEDROCK                                    |               |         |       |   |          |        |   |         |
| 33.0 - 167.0 |         | AGGLOMERATE                                | <u> </u>      |         |       |   |          |        |   |         |
| 67.0 - 168.2 |         | GREY FELDSPAR PORPHYRY                     |               |         |       |   |          |        |   |         |
| 68.2 - 169.0 |         | GREY CARBONATE                             |               |         |       |   |          |        |   |         |
| 69.0 - 191.0 |         | AGGLOMERATE                                |               |         |       |   |          |        |   |         |
| 91.0 - 193.2 |         | FELSITE                                    |               |         |       |   |          |        |   |         |
| 93.2 - 194.0 |         | AGGLOMERATE                                |               |         | - I I |   | 1        |        |   |         |
| 94.0 - 194.8 |         | GREY FELDSPAR PORPHYRY                     |               |         |       |   |          |        |   |         |
| 94.8 - 198.2 |         | AGGLOMERATE                                |               |         |       |   |          |        |   |         |
| 98.2 - 198.7 |         | GREY TUFF                                  |               |         |       |   |          |        |   |         |
| 98.7 - 199.2 |         | AGGLOMERATE                                |               |         |       |   |          |        |   |         |
| 99.2 - 199.8 |         | GREY FELDSPAR PORPHYRY                     |               |         |       |   |          |        |   |         |
| 99.8 - 240.5 |         | AGGLOMERATE                                |               |         |       |   |          |        |   |         |
| 40.5 - 241.3 |         | LOST CORE                                  |               |         |       |   |          |        |   |         |
| +1.3 - 243.0 | l       | AGGLOMERATE                                |               |         |       |   |          |        |   |         |
| 43.0 - 244.8 |         | LOST CORE                                  |               |         |       |   |          |        |   |         |
| 44.8 - 249.0 |         | AGGLOMERATE                                |               |         |       |   |          |        |   |         |
| 49.0 - 249.7 | 1       | LOST CORE                                  |               |         |       |   | 1 .      |        |   |         |
| 49.7 - 252.1 |         | AGGLOMERATE                                |               |         |       |   |          |        |   |         |
| 52.1 - 253.0 |         | LOST CORE                                  |               |         |       |   |          |        |   |         |
| 53.0 - 265.4 |         | AGGLOMERATE, 1% pyr. & PYRR. FROM 261.0 -  |               |         |       |   |          |        |   |         |
| 4            |         | 265.4 ODD SPECK OF CHALCOPYRITE            | 1544          | 414 •   | Trace | A | ssayers  | Ltd.   |   | 84      |
| 65.4 - 266.2 | -       | LOST CORE                                  |               |         |       | R | ouyn, Qı | ebec   |   |         |
| 66.2 - 269.0 |         | AGGLOMERATE MINUS 1% PYR. & PYRR.          |               |         |       | A | ugust 1  | , 1958 |   |         |
| 69.0 - 270.0 | 1       | GREY FELDSPAR PORPHYRY MINUS 1% PYR. & PYR | R.            |         |       |   |          |        |   |         |
| 70.0 - 273.8 | 1       | AGGLOMERATE MINUS 1% PYR. & PYRR.          |               |         |       |   |          |        |   |         |
| 73.8 - 274.8 |         | GREY FELDSPAR PORPHYRY MINUS 1% PYR. & PYR | R.            |         |       |   |          |        |   |         |
| 74.8 - 308.0 |         | AGGLOMERATE MINUS 1% PYR. & PYRR.          |               |         |       |   |          |        |   |         |
| 08.0 - 309.0 |         | GREY FELDSPAR PORPHYRY MINUS 1% PYR.       |               |         |       |   |          |        |   |         |
| 9.0 - 347.0  |         | AGGLOMERATE                                |               |         |       |   |          |        |   |         |
| 0 - 350.0    | 1       | LOST CORE                                  |               |         |       |   |          |        |   |         |
| 50.0 - 361.0 | 1       | AGGLOMERATE                                |               |         |       |   |          |        |   |         |
|              | 1       |                                            |               |         |       |   | 514      | 22-    |   |         |
|              | 1       | CONTRACTOR - BRADLEY BROS. NORANDA, QUEBEC |               |         |       |   |          |        |   |         |
|              | 1       |                                            |               |         |       |   |          |        |   |         |
|              | 1       | CORE STACKED ADJACENT TO HOLE.             |               |         |       |   |          |        | 1 |         |

Only two holes reached bedrockand these were vertical. The rock obtained comprised agglomerate and grey feldspar porphyry. Some short sections had up to 1% pyrite and pyrrhotite with an odd

#### Page Two

speck of chalcopyrite. a trace of gold.

One sample was assayed and returned

With a complete lack of rook outgrop and the difficulties in reaching bedrock, it could not be seen where additional work was justified in view of the progressive lack of enc ouragement to base further work with consequent above normal expenditures for such an investigation.