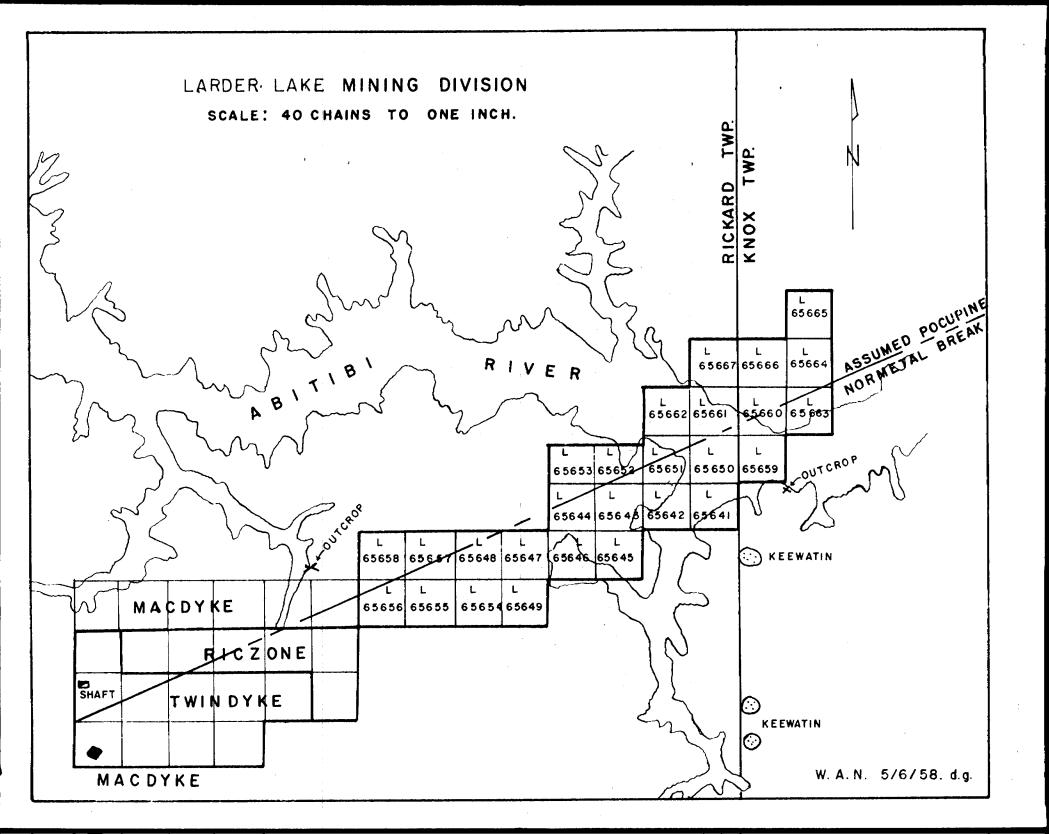

#### ABITIBI OPTION (BILTERIJET)

The following is a report on the development and results obtained covering investigation of 27 mining claims located in Rickard and Knox Townships, Larder Lake Mining Division of Ontario. The claims are under option from J. Bilterijst, Toronto, Ontario, who staked the claims under the assumption that a mineralised fault some trends from the Porcupine camp through Normetal into the Chibougamau district. As the Bilterijst claims adjoin the Ricsone and Twindyke properties on the east and these companies are considered essentially gold properties, it was assumed gold would be found on the Bilterijst claims.

In conjunction with the above programme, the Bilterijst claims were investigated. The ground covered by the claims was completely covered and during these traverses no rock outcrop was found. Some outcrop was observed just south of the #2 Post of claim L-65641 and on the shore of an arm of the Abitibi River about one claim west of claim L-65658. Over 25% of the ground is water, comprising the Abitibi River and the remainder is generally of low relief with much swamp. The vegetation comprises mainly second growth from comparatively recent forest fires.

A contract for diamond drilling was signed and during June and July, 6 holes were drilled for a total footage of 1090 feet.

The attached sheets show the location of the holes along with their logs and sections.

The site for cross sectioning and initial drilling was a location in the centre of the property between claims. L-65651 and 65642. Due to heavy overburden comprising clay, sand and boulders, difficulties were found in trying to reach bedrock. Over 75% of the drilling was in overburden. At this particular location, it is up to 150 feetvertically.